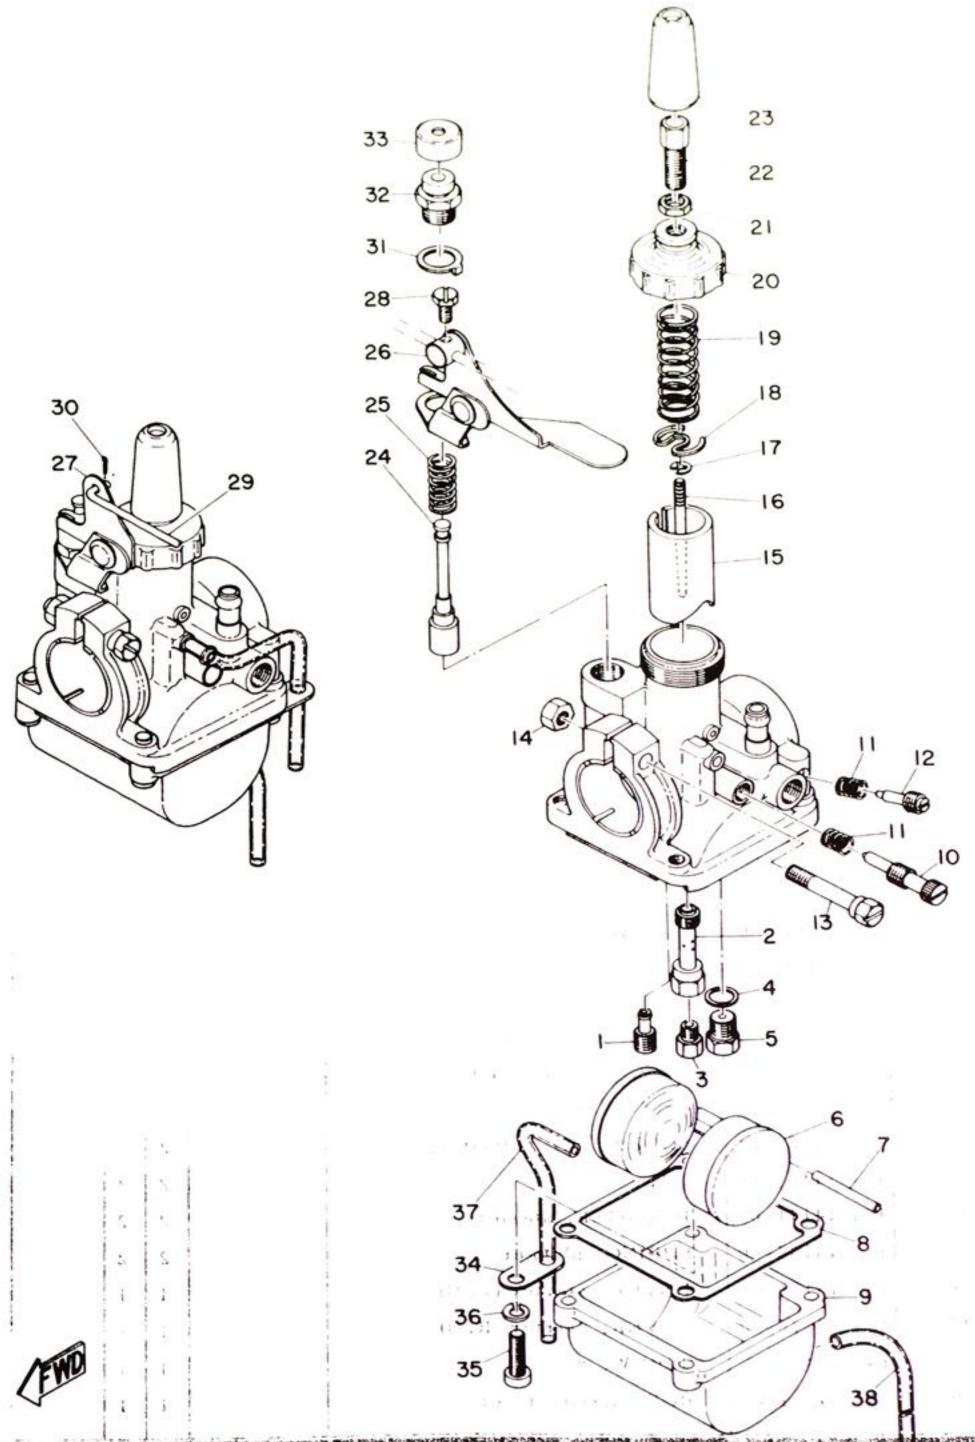

Fig. 9 CARBURETOR

## CARBURETOR

| D 6 N   |              |                          | Description                             | Ó,  | ty s  | S-R |         |
|---------|--------------|--------------------------|-----------------------------------------|-----|-------|-----|---------|
| Ref No. | Parts No.    | Parts Name               | 100000000000000000000000000000000000000 | ASI | YASIC |     | Remarks |
| 9- 0-1  | 183-14101-60 | CARBURETOR ASS'Y (L. H)  |                                         | 1   |       |     |         |
|         | 218-14101-60 | CARBURETOR ASS'Y (L. H)  |                                         |     | 1     |     |         |
| 9- 0-2  | 183-14102-60 | CARBURETOR ASS'Y (R. H)  |                                         | 1   |       |     |         |
|         | 218-14102-60 | CARBURETOR ASS'Y (R.H)   |                                         |     | 1     |     |         |
| 9- 1    | 127-14142-17 | . JET, pilot             | #17.5                                   | 2   | 2     |     |         |
| 9- 2    | 164-14141-30 | . NOZZLE, main           | 0 - 0                                   | 2   | 2     |     |         |
| 9- 3    | 137-14143-16 | . JET, main              | #80                                     | 2   | 2     |     |         |
|         | 137-14143-17 | . JET, main              | #85                                     | 2   | 2     |     |         |
|         | 137-14143-18 | . JET, main              | #90                                     | 2   | 2     |     |         |
|         | 137-14143-20 | . JET, main              | #100                                    | 2   | 2     | !   |         |
|         | 137-14143-22 | . JET, main              | #110                                    | 2   | 2     |     |         |
| 9- 4    | 127-14195-00 | . WASHER, valve          |                                         | 2   | 2     |     |         |
| 9- 5    | 127-14190-15 | . VALVE SEAT ASS'Y       | #1.5                                    | 2   | 2     |     |         |
| 9- 6    | 164-14185-00 | . FLOAT                  |                                         | 2   | 2     |     |         |
| 9- 7    | 137-14186-00 | . PIN, float             |                                         | 2   | 2     |     |         |
| 9- 8    | 164-14184-00 | . GASKET, float chamber  |                                         | 2   | 2     |     |         |
| 9- 9    | 174-14181-01 | . BODY, float chamber    |                                         | 2   | 2     |     |         |
| 9-10    | 174-14122-00 | . SCREW, throttle        |                                         | 2   | 2     |     |         |
| 9-11    | 174-14134-00 | . SPRING, air adjusting  |                                         | 4   | 4     |     |         |
| 9-12    | 174-14123-00 | . SCREW, air adjusting   |                                         | 2   | 2     |     |         |
| 9-13    | 127-14125-00 | . SCREW, body fitting    |                                         | 2   | 2     |     |         |
| 9-14    | 127-14164-00 | . NUT, holding           |                                         | 2   | 2     |     |         |
| 9-15    | 183-14112-20 | . VALVE, throttle (L.H)  | #2.0                                    | 1   | 1     |     |         |
|         | 183-14113-20 | . VALVE, throttle (R.H)  | #2.0                                    | 1   | 1     | 1   |         |
| 9-16    | 156-14116-09 | . NEEDLE                 | 4D9-4                                   | 2   | 2     |     |         |
| 9-17    | 164-14137-00 | . CLIP                   |                                         | 2   | 2     |     |         |
| 9-18    | 174-14136-00 | . SEAT, spring           |                                         | 2   | 2     |     |         |
| 9-19    | 174-14131-01 | . SPRING, throttle valve |                                         | 2   | 2     |     |         |
| 9-20    | 174-14158-01 | . TOP, mixing chamber    |                                         | 2   | 2     |     |         |
| 9-21    | 127-14161-00 | . NUT, wire adjusting    |                                         | 2   | 2     |     |         |
| 9-22    | 127-14124-23 | . SCREW, wire adjusting  |                                         | 2   | 2     |     |         |
| 9-23    | 174-14169-01 | . CAP                    |                                         | 2   |       |     |         |
| 9-24    | 174-14171-00 | . PLUNGER, starter       |                                         | 2   | 0 000 |     |         |
| 9-25    | 132-14135-00 | . SPRING, plunger        |                                         | 2   |       |     |         |
| 9-26    | 183-14175-00 | . LEVER, starter (L. H)  |                                         | 1   |       |     |         |
| 9-27    | 183-14176-00 | . LEVER, starter (R.H)   |                                         |     | 2000  |     |         |
| 9-28    | 132-14486-00 | . SCREW, rod             |                                         |     |       |     |         |
| 9-29    | 132-14177-00 | . ROD, starter lever     |                                         |     |       |     |         |
| 7-67    | -30-14177-00 | . NOD, SMITTER TEVEL     |                                         |     | 1 1   |     |         |