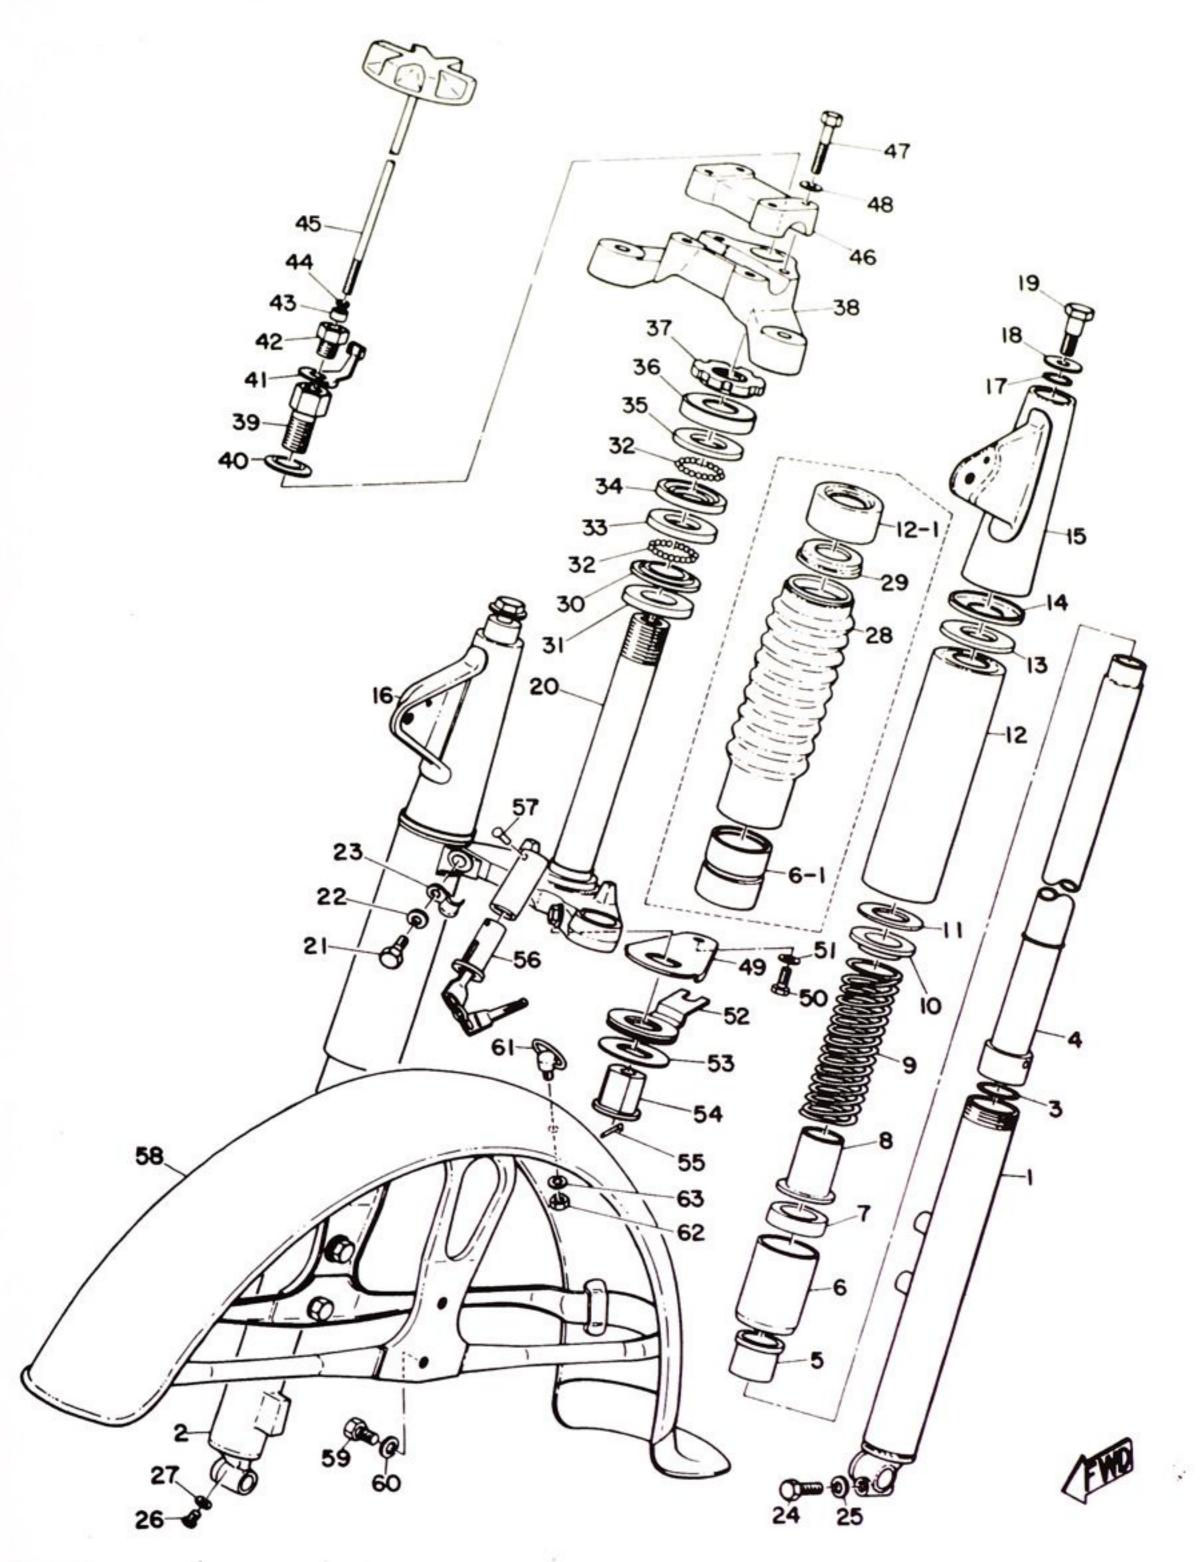

| 1/4"          |     | 38   | 38 | Û       |



Fig. 16 FRONT FORK & FRONT FENDER



File created by Yamaparts.com from original parts guide, for private use only.

Copyright www.yamaparts.com



### FRONT FORK & FRONT FENDER

| Ref No. | Parts No.                 | Parts Name                                                | Description Q'ty S·R | Remarks |
|---------|---------------------------|-----------------------------------------------------------|----------------------|---------|
| 16-33   | 156-23412-00              | RACE, ball 2                                              | 1 1                  |         |
| 16-34   | 183-23412-00              | RACE, ball 2                                              | 1 1                  |         |
| 16-35   | 183-23411-00              | RACE, ball 1                                              | 1 1                  |