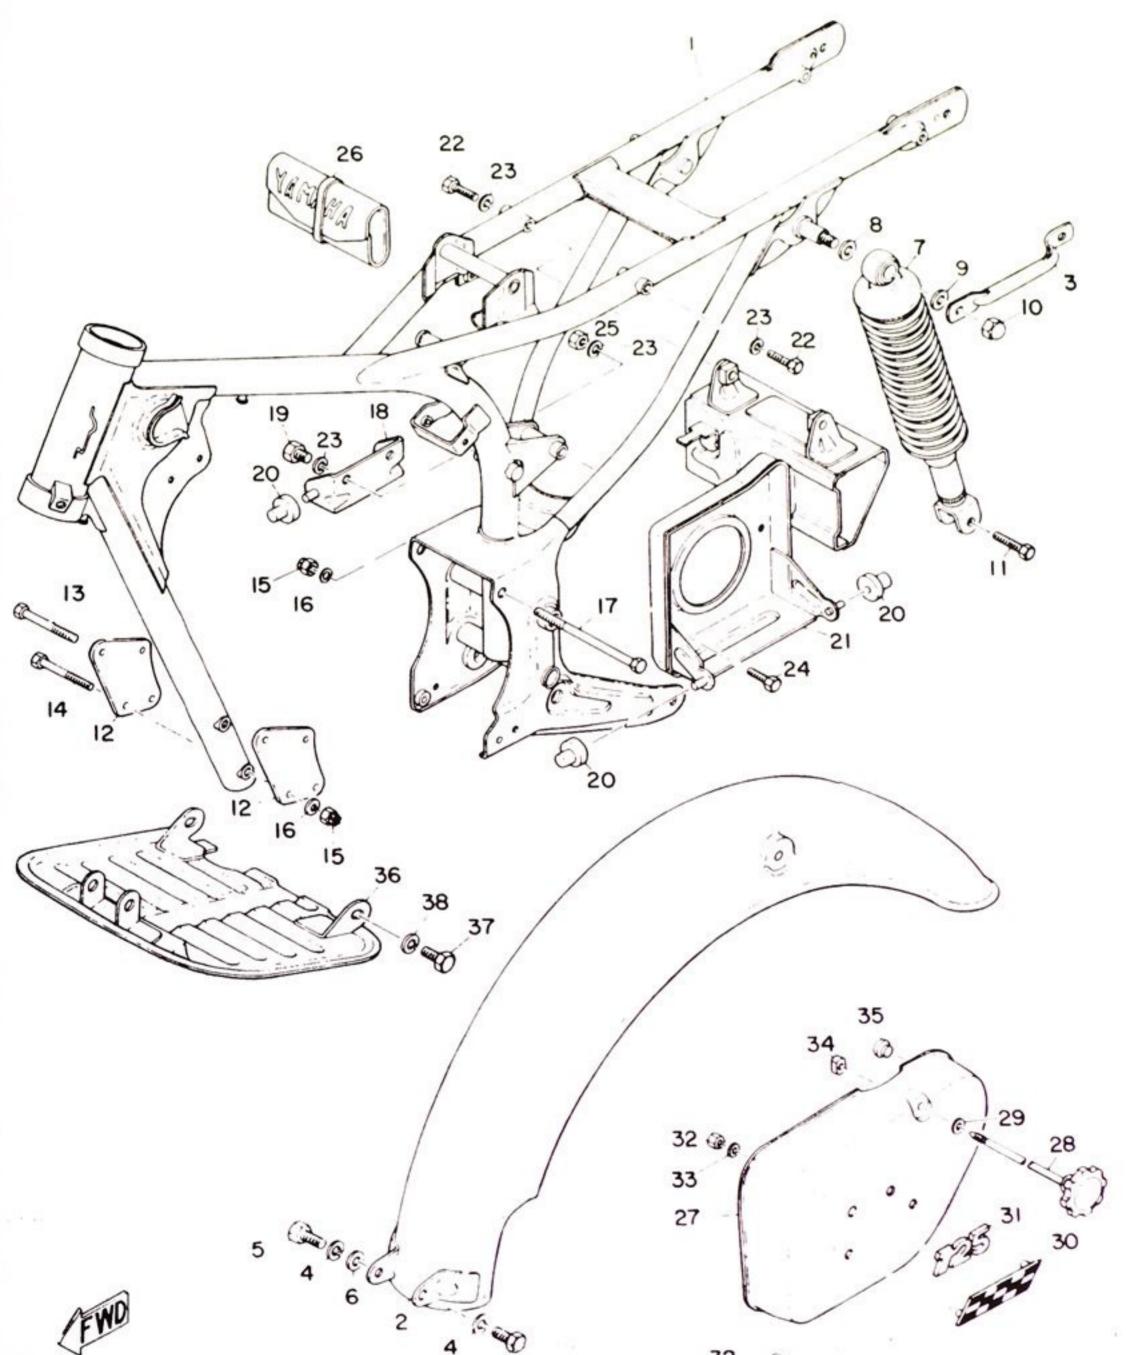

|              |                |            |         |
|         |              |                   |              |                |            |         |
| -       |              |                   |              |                |            |         |
|         |              |                   |              |                |            |         |
|         |              |                   |              |                |            |         |
|         |              |                   |              |                |            |         |
|         |              |                   |              |                |            |         |
|         |              |                   |              |                |            |         |



Fig. 13 FRAME





### FRAME

| Ref No | Parts No.       | Parts Name     | Description | Q'tv | $S \cdot R$ | Remarks   |
|--------|-----------------|----------------|-------------|------|-------------|-----------|
| 3-38   | 92901-08100     | WASHER, spring |             | 2    |             |           |
| 3-27   | 183-21711-60-03 | COVER, side    |             | 1    |             | Brilliant |
|        |                 |                |             |      |             |           |
|        |                 |                |             |      |             |           |
|        |                 |                |             |      |             |           |
|        |                 |                |             |      |             |           |
|        |                 |