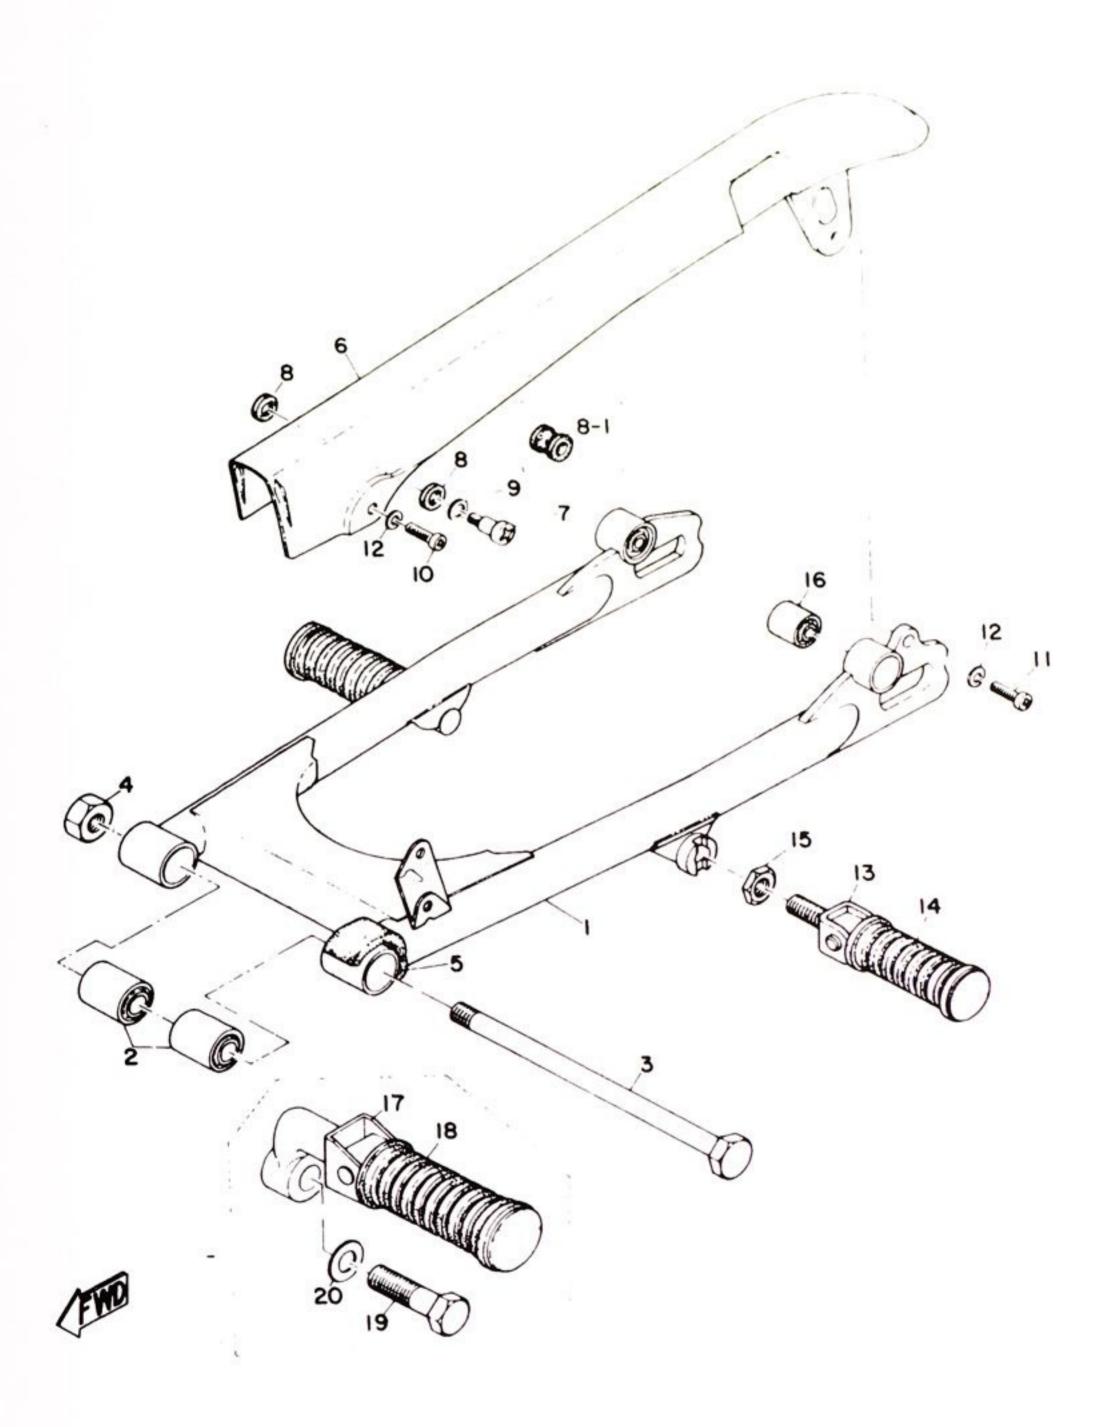

|             |      |             |           |
|        |                 |                |             |      |             |           |
|        |                 |                |             |      |             |           |
|        |                 |                |             |      |             |           |
|        |                 |                |             |      |             |           |
|        |                 |                |             |      |             |           |
|        |                 |                |             |      |             |           |
|        |                 |                |             |      |             |           |
|        |                 |                |             |      |             |           |







#### REAR ARM & CHAIN CASE

Dessa delar passar till modellerna AS-1 och AS-2C

| Ref No. | Parts No.    | Parts Name                | Description | Q.  | ty  | S·R | 1 D1    |
|---------|--------------|---------------------------|-------------|-----|-----|-----|---------|
|         | 1 41 13 110. | r arts ivame              | Y.          | AS1 | YAS | I C | Remarks |
| 14- 1   | 183-22110-00 | REAR ARM COMP.            |             | 1   | 1   |     |         |
| 14- 2   | 183-22123-00 | BUSHING, rear arm         |             | 2   | 2   |     |         |
| 14- 3   | 183-22141-00 | SHAFT, pivot              |             | 1   | 1   |     |         |
| 14- 4   | 92801-12200  | NUT                       |             | 1   | 1   |     |         |
| 14- 5   | 183-22151-00 | SEAL, guard