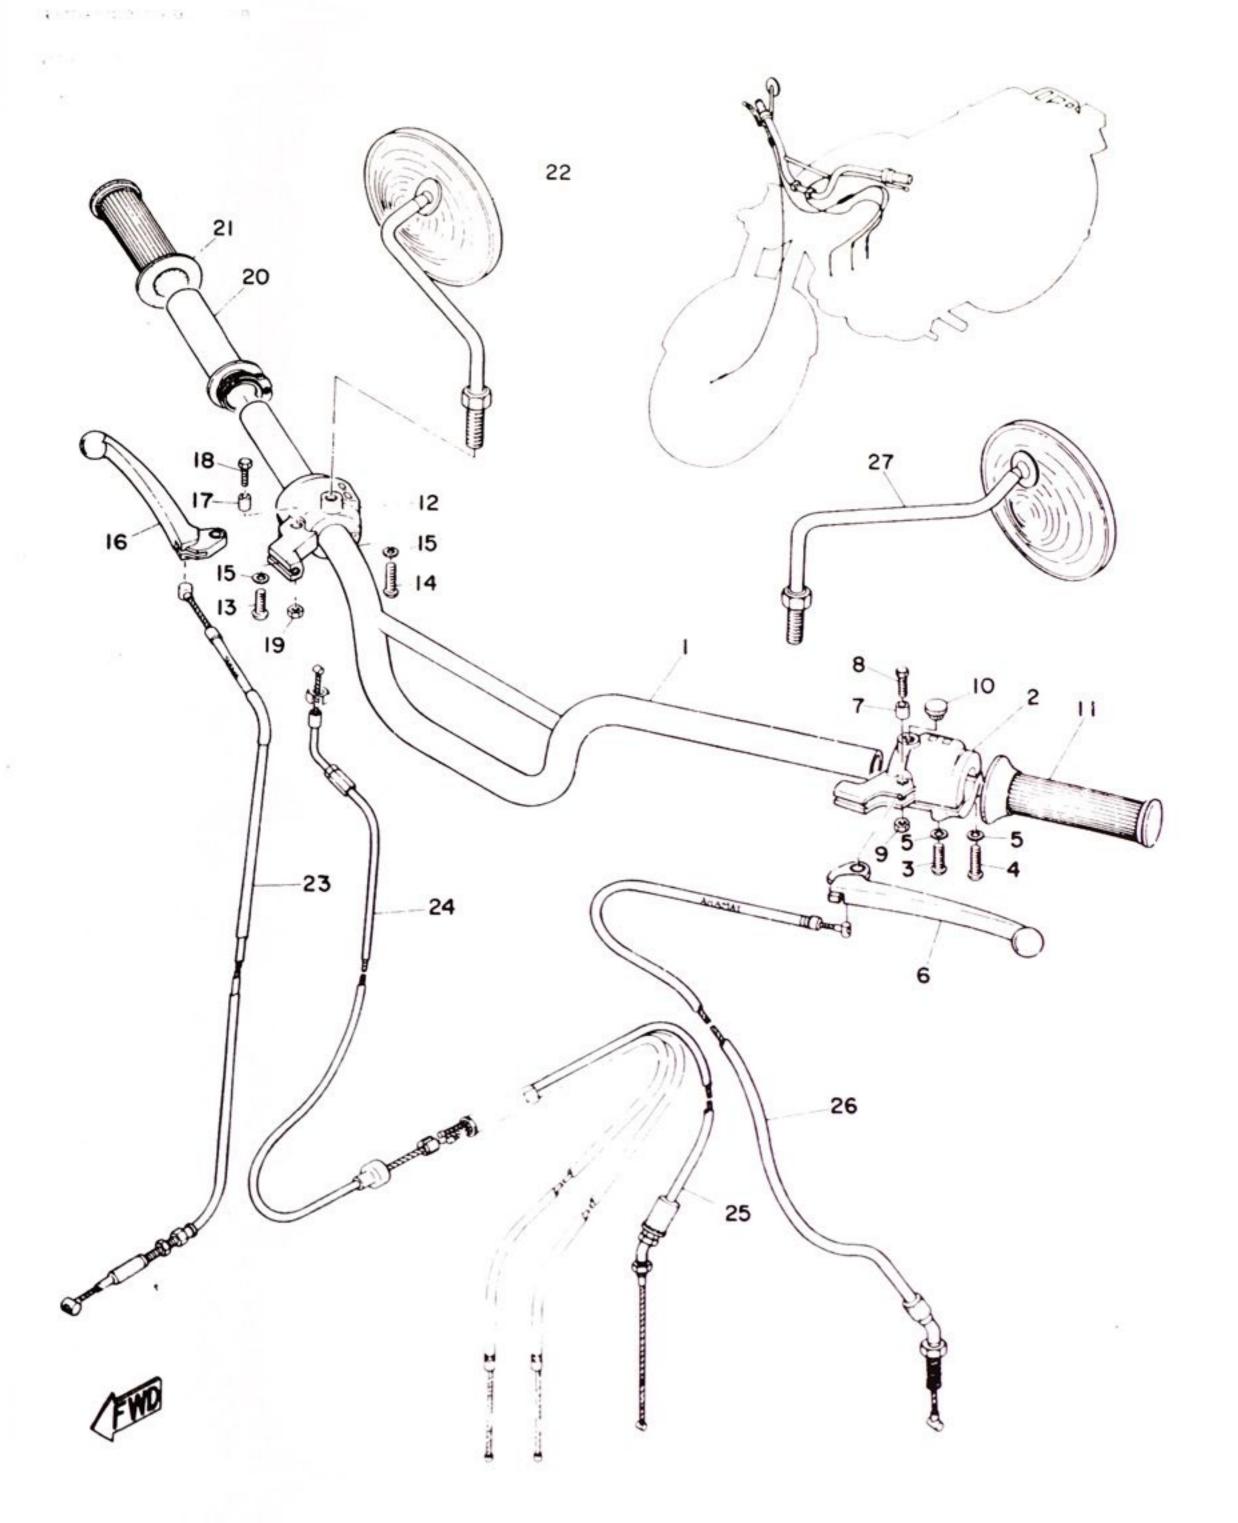

|
| 5-13     | 98501-05020  | . SCREW, pan head 1         |                           |         |
| 5-14     | 98501-05024  | . SCREW, pan head 2         |                           |         |
| 5-15     | 92901-05100  | . WASHER, spring 3          |                           |         |
|          |              |                             |                           |         |
| 5-16     | 137-83922-01 | . LEVER, right              | 1                         |         |
| 5-17     | 137-83913-01 | . COLLAR                    | 1                         |         |
| 5-18     | 92503-06020  | . SCREW, pan head           | 1                         |         |
| 5-19     | 92801-06300  | . NUT                       | 1                         |         |



Fig. 5 HANDLE & WIRE





### HANDLE & WIRE

| Ref. No. | Part No.     | Description Q'ty           | Applicable<br>Machine No. | Remarks |
|----------|--------------|----------------------------|---------------------------|---------|
| 5-20     | 137-26243-60 | TUBE, guide 1              |                           |         |
|          |              |                            |                           |         |
| 5-21     | 137-26242-60 | GRIP, right 1              |                           |         |
| 5-22     | 227-26290-00 | BACK MIRROR ASS'Y, right 1 |                           |         |
| 5-23     | 183-26341-00 | WIRE, brake 1              |                           |         |
|          | 183-26341-10 | WIRE, brake 1              |                           | Up      |
|          | 183-