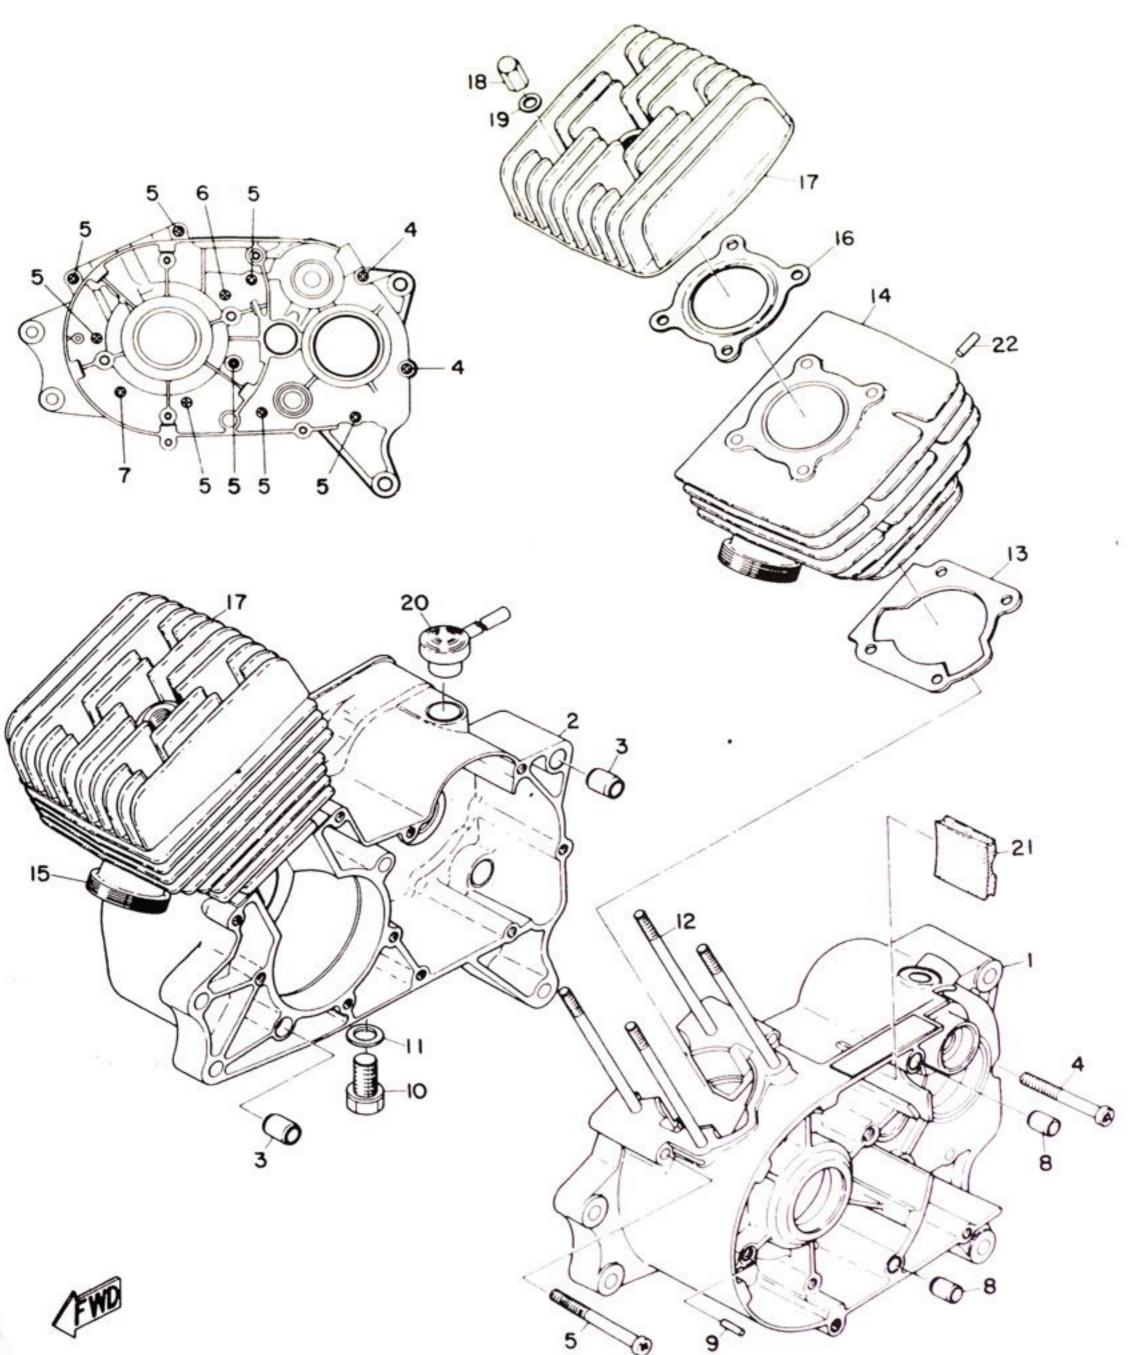

# YAMAHA MC-RESERVDELAR

125 cc Twin
MODELLERNA

YAS-1

YAS-2C

**YAS-2]** 

Fig. 1 CRANK CASE

## CRANK CASE

| Ref           | No. | Parts No.    | Parts Name             | Description | Q'ty  | $S \cdot R$ | Remarks |
|---------------|-----|--------------|------------------------|-------------|-------|-------------|---------|
| - 1           |     | 183-15111-01 | CASE, crank (L. H)     |             | 1     |             |         |
| - 2           |     | 183-15121-00 | CASE, crank (R. H)     |             | 1     |             |         |
| - 3           |     | 91810-08016  | PIN, dowel             | 9.8-12-16   | 2     |             |         |
| - 4           |     | 92501-06055  | SCREW, pan head        |             | 2     |             |         |
| - 5           |     | 92501-06060  | SCREW, pan head        |             | 8     |             |         |
| - 6           | Ψ.  | 92501-06070  | SCREW, pan head        |             | 1     |             |         |
| - 7           |     | 92501-06080  | SCREW, pan head        |             | 1     |             |         |
| - 8           |     | 91810-03014  | PIN, dowel             | 8.4-10-14   | 2     |             |         |
| - 9           | +   | 93603-14026  | PIN, dowel             | 3-14        | 1     |             |         |
| -10           |     | 132-15351-00 | PLUG, drain            |             | 1     |             |         |
| -11           |     | 132-15353-00 | GASKET, drain plug     | 12.5-19-1.5 | 1     |             |         |
| -12           |     | 122-11361-00 | BOLT, cylinder holding |             | 8     |             |         |
| -13           |     | 183-11351-00 | GASKET, cylinder       |             | 2     |             |         |
| -14           |     | 183-11311-01 | CYLINDER (L.H)         |             | 1     | •           |         |
| -15           |     | 183-11321-01 | CYLINDER (R.H)         |             | 1     |             |         |
| 1-16          |     | 183-11181-00 | GASKET, cylinder head  |             | 2     |             |         |
| 1-17          |     | 183-11111-00 | HEAD, cylinder         |             | 2     |             |         |
| 1-18          |     | 126-11171-60 | NUT, cylinder holding  |             | 8     |             |         |
| l <b>-</b> 19 |     | 92901-06200  | WASHER, plain          |             | 8     |             |         |
| 1-20          |     | 132-15371-00 | BREATHER               |             | 1     |             |         |
| 1-21          |     | 183-15357-00 | GROMMET                |             | 1     |             |         |
| 1-22          |     | 93602-10061  | PIN, dowel             | 2-9.8       | 2     |             |         |
|               |     |              |                        | 15 465504   | 20040 |             |         |
|               |     |              |                        |             |       |             |         |
|               |     |              |                        |             |       |             |         |
|               |     |              |                        |             |       |             |         |
|               |     |              |                        |             |       |             |         |
|               |     |              |                        |             |       |             |         |
|               |     |              |                        |             |       |             |         |
|               |     |              |                        |             |       |             |         |
|               |     |              |                        |             |       |             |         |
|               |     |              |                        |             |       |             |         |
|               |     | 1            |                        |             |       |             |         |
|               |     |              |                        |             |       |             |         |
|               |     |              |                        |             |       |             |         |
|               |     |              |                        |             |       |             |         |
|               |     |              |                        |             |       |             |         |
|               |     |              |                        |             |       |             |         |