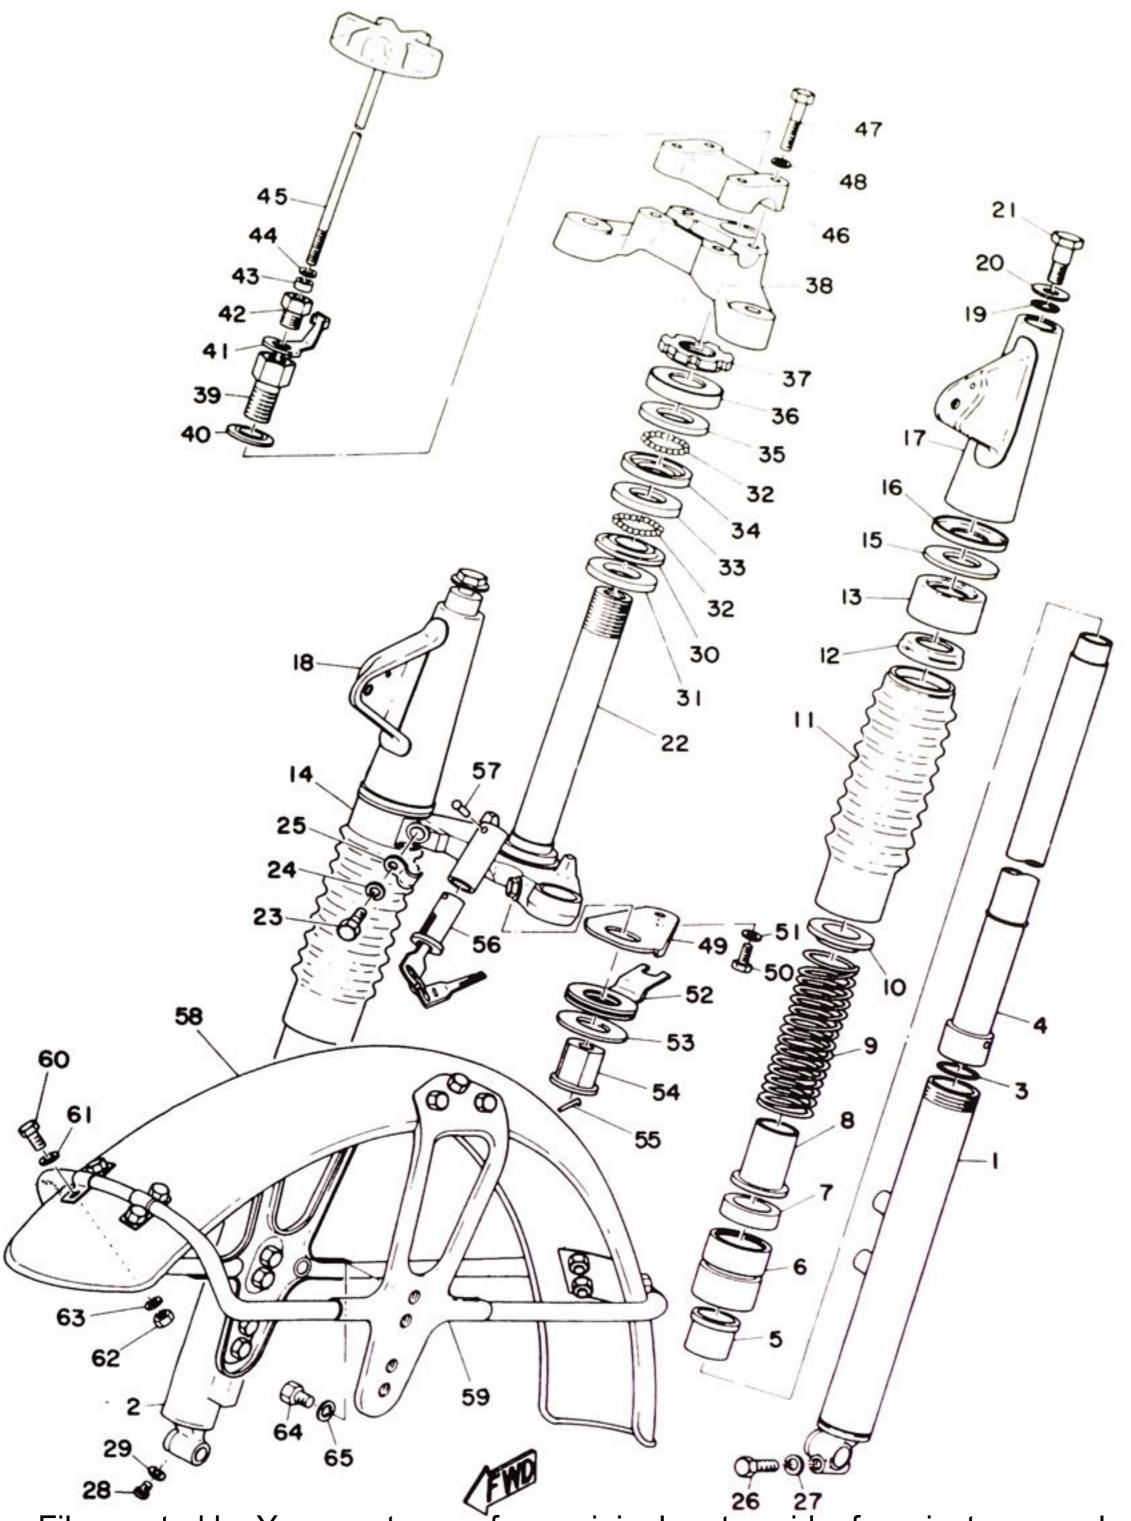

## CRANK CASE

| Ref           | No. | Parts No.    | Parts Name             | Description | Q'ty  | $S \cdot R$ | Remarks |
|---------------|-----|--------------|------------------------|-------------|-------|-------------|---------|
| - 1           |     | 183-15111-01 | CASE, crank (L. H)     |             | 1     |             |         |
| - 2           |     | 183-15121-00 | CASE, crank (R. H)     |             | 1     |             |         |
| - 3           |     | 91810-08016  | PIN, dowel             | 9.8-12-16   | 2     |             |         |
| - 4           |     | 92501-06055  | SCREW, pan head        |             | 2     |             |         |
| - 5           |     | 92501-06060  | SCREW, pan head        |             | 8     |             |         |
| - 6           | Ψ.  | 92501-06070  | SCREW, pan head        |             | 1     |             |         |
| - 7           |     | 92501-06080  | SCREW, pan head        |             | 1     |             |         |
| - 8           |     | 91810-03014  | PIN, dowel             | 8.4-10-14   | 2     |             |         |
| - 9           | +   | 93603-14026  | PIN, dowel             | 3-14        | 1     |             |         |
| -10           |     | 132-15351-00 | PLUG, drain            |             | 1     |             |         |
| -11           |     | 132-15353-00 | GASKET, drain plug     | 12.5-19-1.5 | 1     |             |         |
| -12           |     | 122-11361-00 | BOLT, cylinder holding |             | 8     |             |         |
| -13           |     | 183-11351-00 | GASKET, cylinder       |             | 2     |             |         |
| -14           |     | 183-11311-01 | CYLINDER (L.H)         |             | 1     | •           |         |
| -15           |     | 183-11321-01 | CYLINDER (R.H)         |             | 1     |             |         |
| 1-16          |     | 183-11181-00 | GASKET, cylinder head  |             | 2     |             |         |
| 1-17          |     | 183-11111-00 | HEAD, cylinder         |             | 2     |             |         |
| 1-18          |     | 126-11171-60 | NUT, cylinder holding  |             | 8     |             |         |
| l <b>-</b> 19 |     | 92901-06200  | WASHER, plain          |             | 8     |             |         |
| 1-20          |     | 132-15371-00 | BREATHER               |             | 1     |             |         |
| 1-21          |     | 183-15357-00 | GROMMET                |             | 1     |             |         |
| 1-22          |     | 93602-10061  | PIN, dowel             | 2-9.8       | 2     |             |         |
|               |     |              |                        | 15 465504   | 20040 |             |         |
|               |     |              |                        |             |       |             |         |
|               |     |              |                        |             |       |             |         |
|               |     |              |                        |             |       |             |         |
|               |     |              |                        |             |       |             |         |
|               |     |              |                        |             |       |             |         |
|               |     |              |                        |             |       |             |         |
|               |     |              |                        |             |       |             |         |
|               |     |              |                        |             |       |             |         |
|               |     |              |                        |             |       |             |         |
|               |     | 1            |                        |             |       |             |         |
|               |     |              |                        |             |       |             |         |
|               |     |              |                        |             |       |             |         |
|               |     |              |                        |             |       |             |         |
|               |     |              |                        |             |       |             |         |
|               |     |              |                        |             |       |             |         |