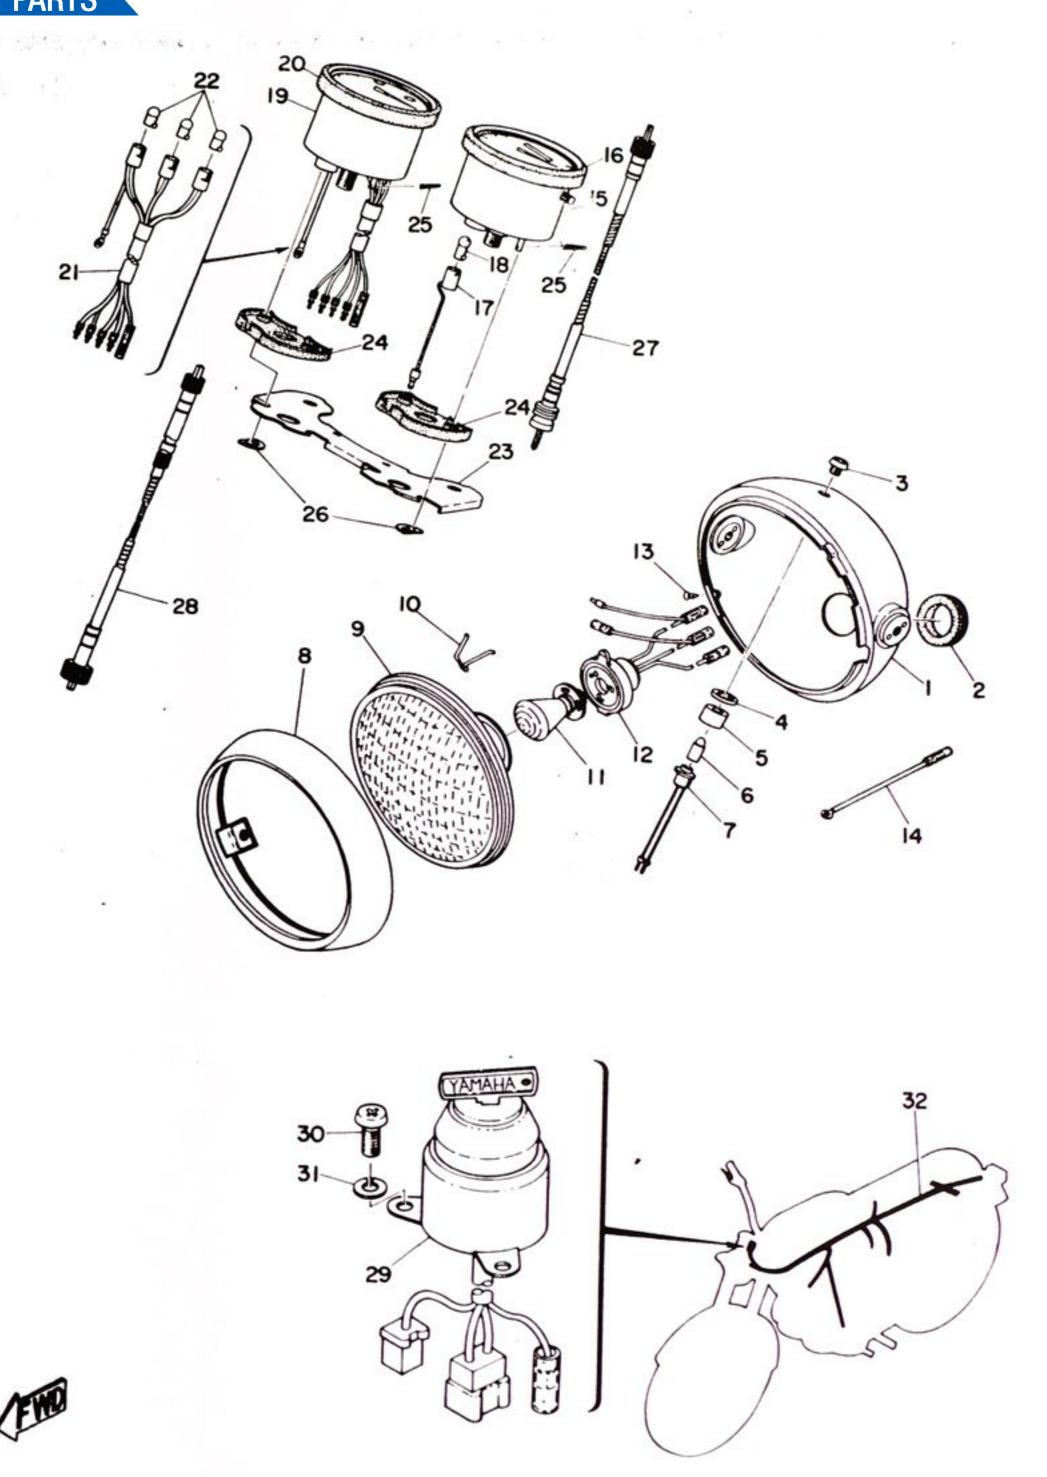

|
| 7-15     | 237-83510-21    | SPEEDOMETER ASS'Y 1              | and the state of the state of the state of | ol per           |
| 7-16     | 214-83513-00    | . DAMPER, speedometer 1          |                                            |                  |
| 7-17     | 214-83536-30    | . SOCKET, meter 1                |                                            |                  |
| 7-18     | 123-83516-20    | . BULB (15V 3W) 1                | ****                                       |                  |
| 7-19     | 252-83540-01    | TACHOMETER ASS'Y 1               |                                            |                  |
| 7-20     | 214-83513-00    | . DAMPER, speedometer 1          |                                            |                  |





# PARTS LAMP, SPEEDOMETER & TACHOMETER

| Ref. No. | Part No.     | Description (           | Q'ty | Applicable<br>Machine No. | Remarks |
|----------|--------------|-------------------------|------|---------------------------|---------|
| 7-21     | 252-83520-00 | . SOCKET ASS'Y          | 1    |                           |         |
| 7-22     | 123-83516-20 | . BULB, pilot (15V 3W)  | 3    |                           |         |
| 7-23     | 252-83519-00 | BRACKET, meter          | 1    |                           |         |
| 7-24     | 237-83523-00 | DAMPER                  | 2    |                           |         |
| 7-25     | 156-83525-00 | CLIP                    | 4    |                           |         |
| i i      |              |                         |      |