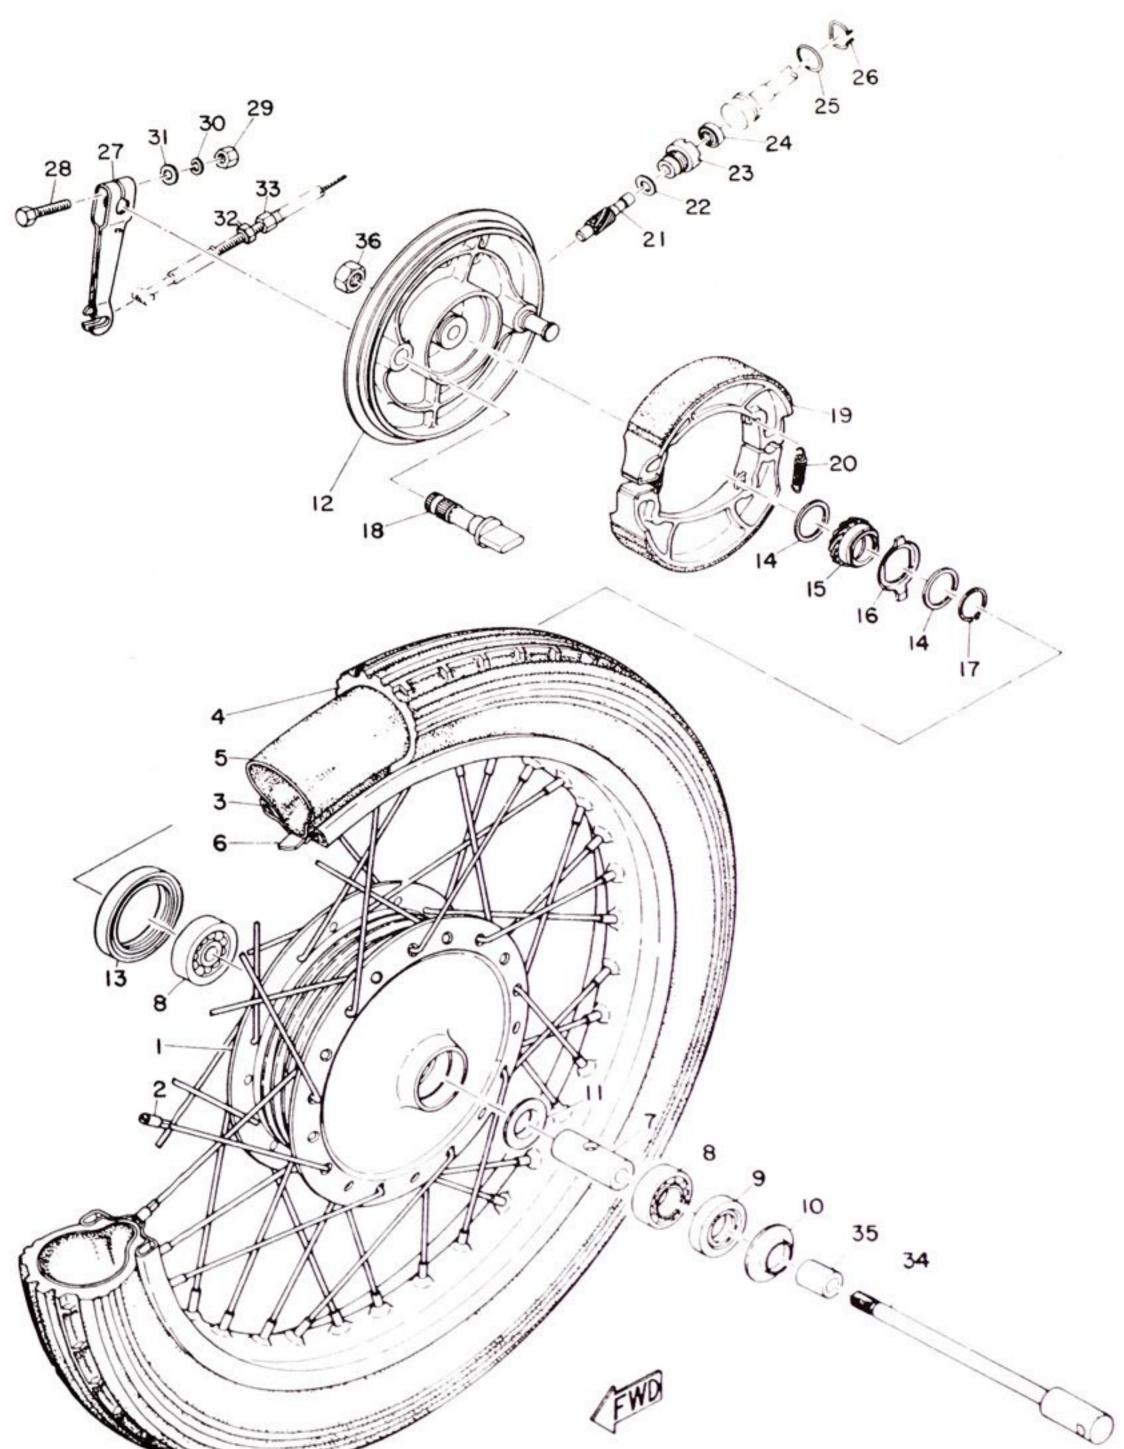

|         |
|         |              |                      |                      |         |
|         |              |                      |                      |         |
|         |              |                      |                      |         |
|         |              |                      |                      |         |
|         |              |                      |                      |         |
|         |              |                      |                      |         |
|         |              |                      |                      |         |
|         |              |                      |                      |         |
|         |              |                      |                      |         |



Fig. 21 FRONT WHEEL





### FRONT WHEEL

Dessa delar passar till mod AS-1 och AS-2C

| P       |              | Dessa detai paoda erri mod