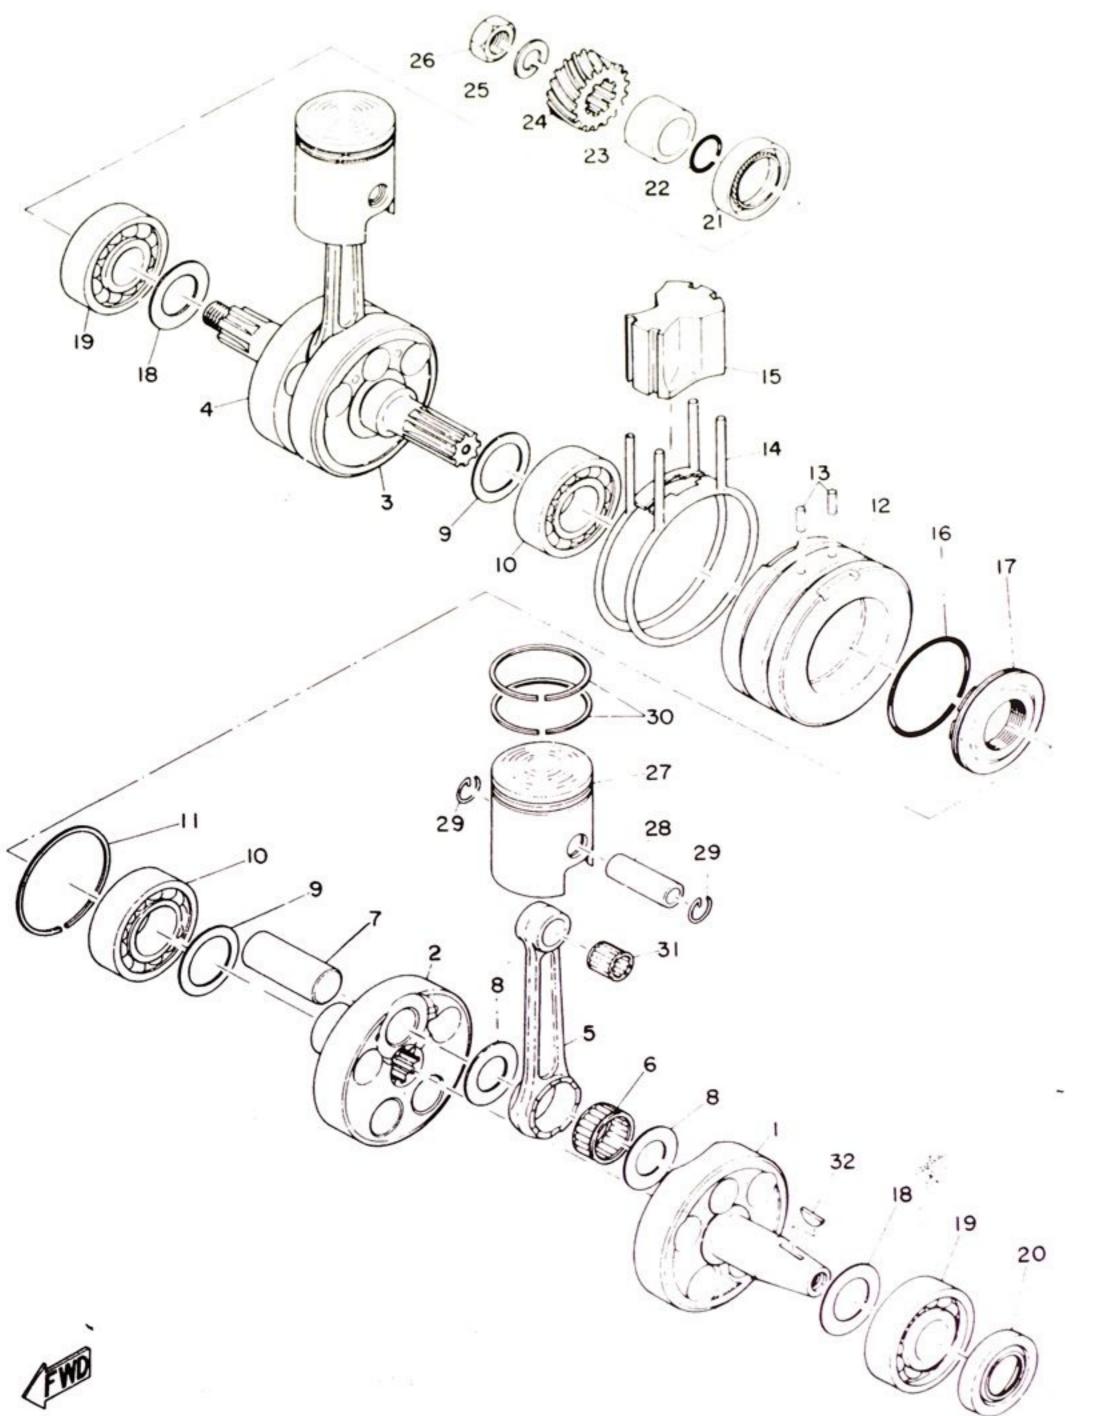

Fig. 3 CRANK SHAFT & PISTON

### CRANK SHAFT & PISTON

Dessa delar passar till modellerna AS-1, AS-2C och AS-2.I

| Ref No | Parts No.    | Parts Name                        | Description | Q'tv  | $S \cdot R$ | Remarks |
|--------|--------------|-----------------------------------|-------------|-------|-------------|---------|
| 3- 0-1 | 218-11400-00 | CRANK ASS'Y                       |             | 1     |             |         |
| 3 - 1  | 183-11412-02 | . CRANK 1 (L. H)                  |             | 1     |             |         |
| 3 - 2  | 132-11422-03 | . CRANK 1 (R, H)                  |             | 1     |             |         |
| 3 - 3  | 132-11432-03 | . CRANK 2 (L. H)                  |             | 1     |             |         |
| 3 - 4  | 183-11442-02 | . CRANK 2 (R. H)                  |             | 1     |             |         |
| 3 - 5  | 183-11651-00 | . ROD, connecting                 |             | 2     |             |         |
| 3 - 6  | 93310-41809  | . BEARING                         | 18-24-11.6  | 2     |             |         |
| 3- 7   | 122-11681-00 | , PIN, crank                      |             | 2     |             |         |
| 3-8    | 132-11685-00 | . WASHER, crank pin               |             | 4     |             |         |
| 3- 9   | 132-11561-00 | . SHIM, crank inside              | 25.5-35-    | 2     |             |         |
| 3-10   | 93306-20504  | . BEARING                         | 6205C3      | 2     |             |         |
| 3-11   | 93450-52010  | . CIRCLIP                         | 520         | 1     |             |         |
| 3-12   | 132-11511-02 | . COVER, crank                    |             | 1     |             |         |
| 3-13   | 93604-18058  | . PIN, dowel                      |             | 2     |             |         |
| 3-14   | 183-11512-00 | . SEAL, crank cover               |             | 2     |             |         |
| 3-15   | 183-11541-00 | . METAL, filler                   |             | 1     |             |         |
| 3-16   | 93210-48045  | . O-RING                          | 1.8-48      | 1     |             |         |
| 3-17   | 132-11515-01 | . SEAL, labyrinth                 |             | 1     |             |         |
| 3-18   | 136-11561-00 | SHIM, crank outside               | 20.5-30-0   | 1 6 1 |             |         |
| 3-19   | 93306-30403  | BEARING                           | 6304C3      | 2     |             |         |
| 3-20   | 93102-20010  | OIL SEAL                          | SD-20-40-   | 1     |             |         |
| 3-21   | 93103-28011  | OIL SEAL                          | SW -28 -40  | 1     |             |         |
| 3-22   | 93210-18023  | O-RING                            | 1.2-17.6    | 1     |             |         |
| 3-23   | 183-16136-00 | COLLAR, distance                  |             | 1     |             |         |
| 3-24   | 183-16111-00 | GEAR, primary drive               | 19T         | 1     |             |         |
| 3-25   | 92901-12100  | WASHER, spring                    |             | 1     |             |         |
| 3-26   | 137-16377-00 | NUT, clutch boss                  |             | 1     |             |         |
| 3-27   | 183-11631-02 | PISTON                            |             | 2     |             |         |
|        | 183-11631-12 | PISTON (1st o.s)                  | 0.25mm      | 2     |             |         |
|        | 183-11631-22 | PISTON (Ist o.s) PISTON (2nd o.s) | 0.5mm       | 2     |             |         |
| 3-28   | 183-11633-00 |                                   | o, Jillin   |       |             |         |
|        | 132-11634-00 | PIN, piston                       |             | 2     |             |         |
| 3-29   | 183-11601-00 | CLIP, piston pin                  |             | 4     |             |         |
| 3-30   | 1 20         | PISTON RING SET                   | 0.00        | 25    |             |         |
|        | 183-11601-10 | PISTON RING SET (1st o. s)        | 0.25mm      | 2:    |             |         |
|        | 183-11601-20 | PISTON RING SET (2nd o.s)         |             | 2     |             |         |
| 3-31   | 93310-11201  | BEARING                           | 12-15-14.   | 3 2   |             |         |
| 3-32   | 146-11545-00 | KEY, woodruff 90280               | 57614       | 1     |             |         |
|        | 1            | 10000                             | 13 01/      |       |             |         |