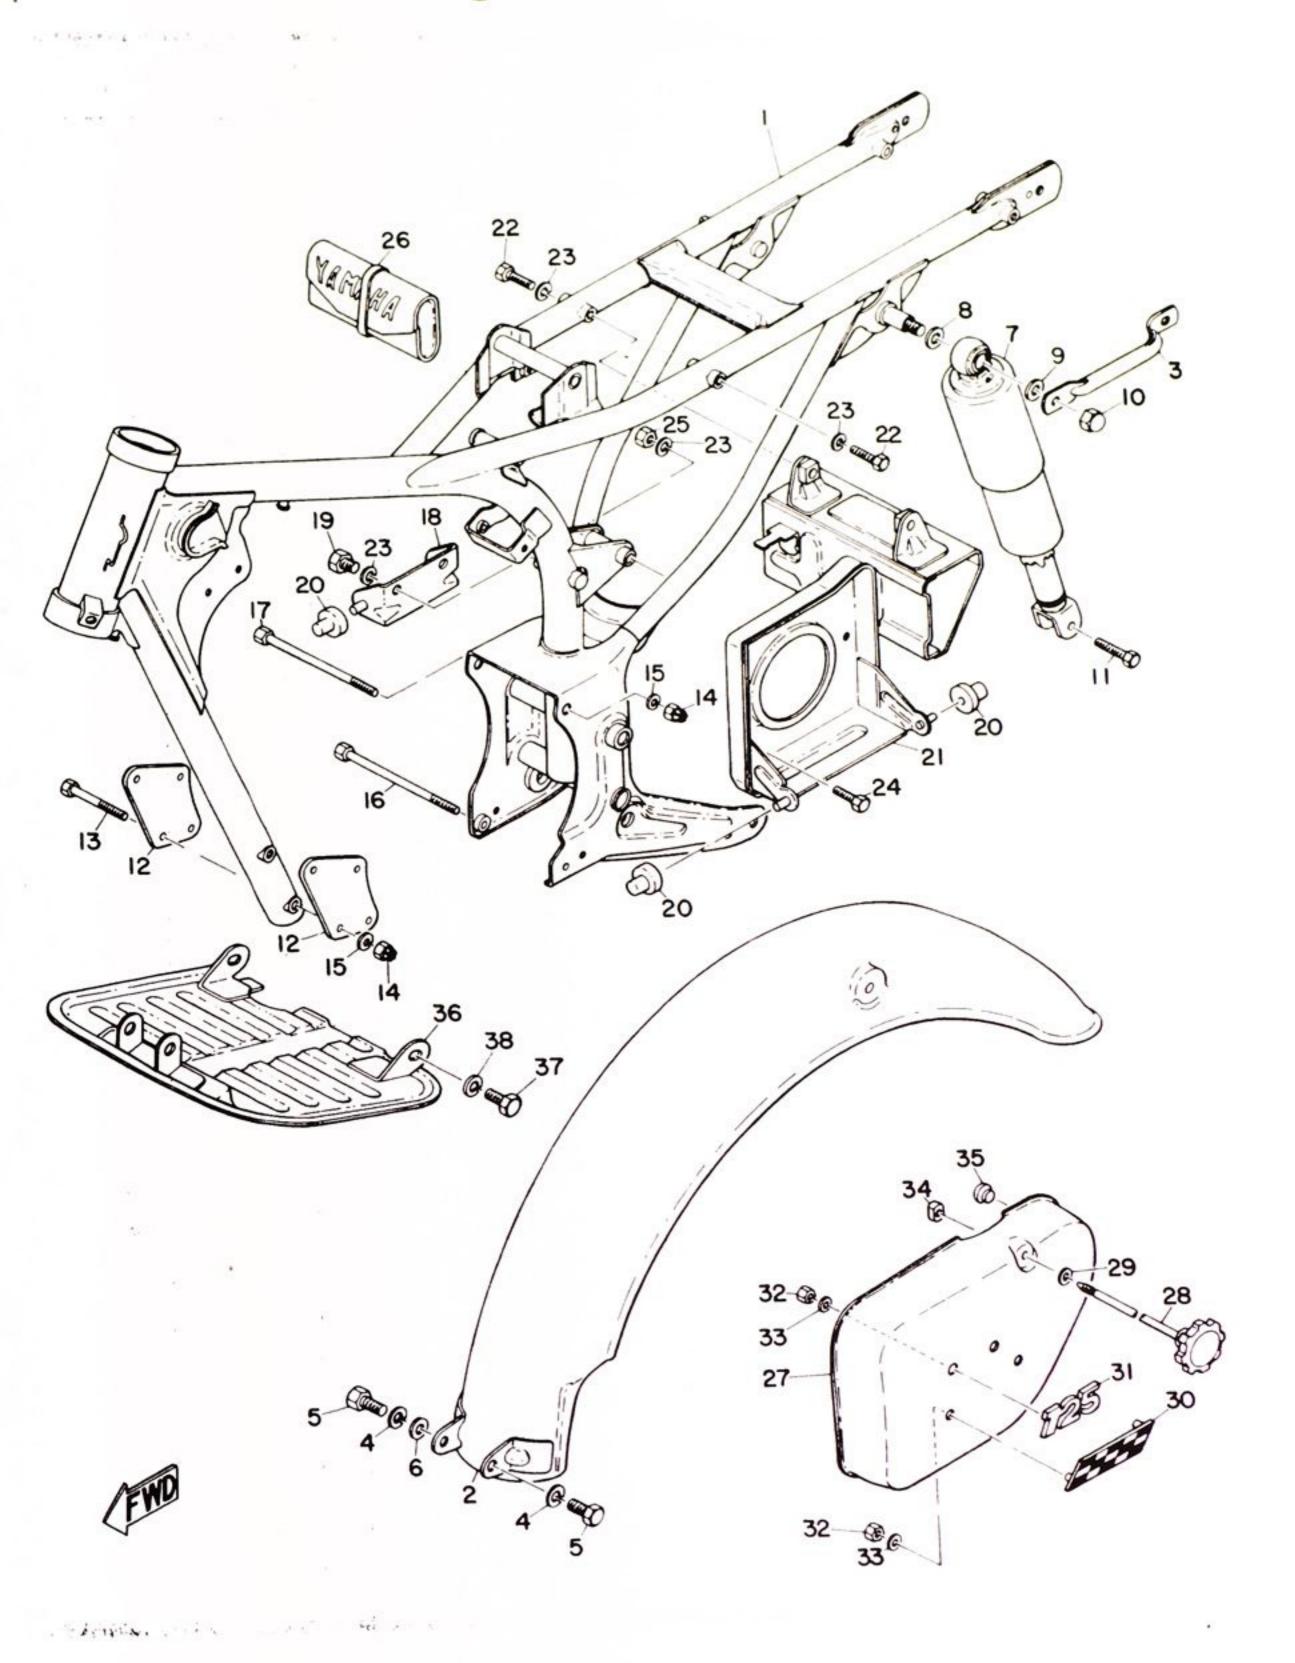

|             |     | 1 1   |    |         |



Fig. 13 FRAME



File created by Yamaparts.com from original parts guide, for private use only.

Copyright www.yamaparts.com



FRAME
Dessa delar passar till modell AS-2C

| Ref No. | Parts No.       | Parts Name                 | Description | Q'ty | $S \cdot R$ | Remarks                       |
|---------|-----------------|----------------------------|-------------|------|-------------|-------------------------------|
| 13- 1   | 218-21110-00-33 | FRAME COMP.                |             | 1    |             |                               |
| 13- 2   | 183-21610-00    | REAR FENDER COMP.          |             | 1    |             |                               |
| 13- 3   | 183-21165-00    | HANDLE, standing           |             | 1    |             |                               |
| 13- 4   | 9