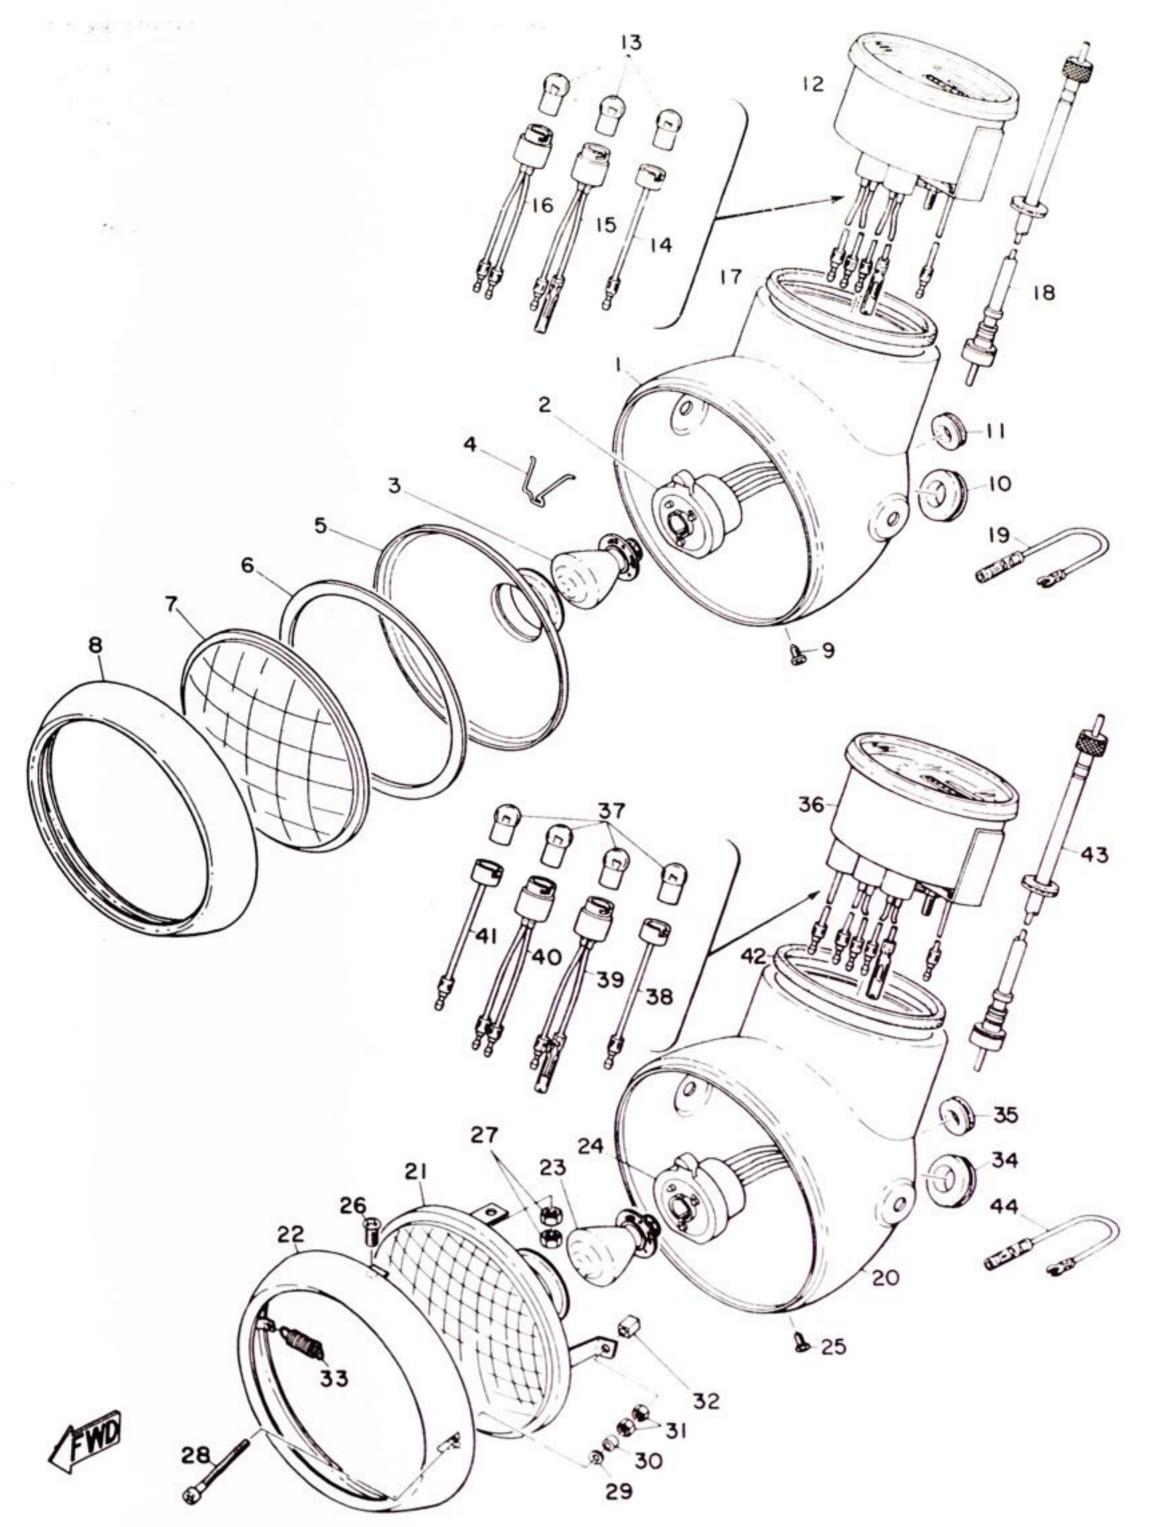

Fig. 8 AIR CLEANER

## AIR CLEANER

| Ref No.   Parts No.   Parts Name   Pescripton   Cas   Same   Same   Cas   Ca | 1       |
|------------------------------------------------------------------------------------------------------------------------------------------------------------------------------------------------------------------------------------------------------------------------------------------------------------------------------------------------------------------------------------------------------------------------------------------------------------------------------------------------------------------------------------------------------------------------------------------------------------------------------------------------------------------------------------------------------------------------------------------------------------------------------------------------------------------------------------------------------------------------------------------------------------------------------------------------------------------------------------------------------------------------------------------------------------------------------------------------------------------------------------------------------------------------------------------------------------------------------------------------------------------------------------------------------------------------------------------------------------------------------------------------------------------------------------------------------------------------------------------------------------------------------------------------------------------------------------------------------------------------------------------------------------------------------------------------------------------------------------------------------------------------------------------------------------------------------------------------------------------------------------------------------------------------------------------------------------------------------------------------------------------------------------------------------------------------------------------------------------------------------|---------|
| 183-14421-00   CASE, air cleaner (R.H)   1   1   1   1   1   1   1   1   1                                                                                                                                                                                                                                                                                                                                                                                                                                                                                                                                                                                                                                                                                                                                                                                                                                                                                                                                                                                                                                                                                                                                                                                                                                                                                                                                                                                                                                                                                                                                                                                                                                                                                                                                                                                                                                                                                                                                                                                                                                                   | Remarks |
| 8-2 183-14451-00 ELEMENT, air cleaner 2 2 2 8-3 183-14412-00 CAP, case (L.H) 1 1 183-14422-00 CAP, case (R.H) 1 1 8-4 92501-05008 SCREW, pan head 2 2 2 8-5 92901-05200 WASHER, plain 2 2 2 8-6 92501-06015 SCREW, pan head 4 4 8-7 92901-06100 WASHER, spring 4 4 8-8 92901-06200 WASHER, plain 4 4 8-9 183-14453-00 JOINT, cleaner (L.H) 1 1 183-14463-00 BAND, cleaner joint 2 2 8-11 102-14456-00 BAND 2 2 2                                                                                                                                                                                                                                                                                                                                                                                                                                                                                                                                                                                                                                                                                                                                                                                                                                                                                                                                                                                                                                                                                                                                                                                                                                                                                                                                                                                                                                                                                                                                                                                                                                                                                                             |         |
| 8-3                                                                                                                                                                                                                                                                                                                                                                                                                                                                                                                                                                                                                                                                                                                                                                                                                                                                                                                                                                                                                                                                                                                                                                                                                                                                                                                                                                                                                                                                                                                                                                                                                                                                                                                                                                                                                                                                                                                                                                                                                                                                                                                          |         |
| 183-14412-00   CAP, case (L.H)   1   1   1   1   1   1   1   1   1                                                                                                                                                                                                                                                                                                                                                                                                                                                                                                                                                                                                                                                                                                                                                                                                                                                                                                                                                                                                                                                                                                                                                                                                                                                                                                                                                                                                                                                                                                                                                                                                                                                                                                                                                                                                                                                                                                                                                                                                                                                           |         |
| 183-14422-00 CAP, case (R.H)  8-4 92501-05008 SCREW, pan head  8-5 92901-05200 WASHER, plain  8-6 92501-06015 SCREW, pan head  8-7 92901-06100 WASHER, spring  8-8 92901-06200 WASHER, plain  8-9 183-14453-00 JOINT, cleaner (L.H)  183-14463-00 BAND, cleaner joint  8-10 183-14456-00 BAND 2                                                                                                                                                                                                                                                                                                                                                                                                                                                                                                                                                                                                                                                                                                                                                                                                                                                                                                                                                                                                                                                                                                                                                                                                                                                                                                                                                                                                                                                                                                                                                                                                                                                                                                                                                                                                                              |         |
| 8-5 92901-05200 WASHER, plain 2 2 2 8-6 92501-06015 SCREW, pan head 4 4 4 8-7 92901-06100 WASHER, spring 4 4 8-8 92901-06200 WASHER, plain 4 4 8-9 183-14453-00 JOINT, cleaner (L. H) 1 1 183-14463-00 JOINT CLEANER 1 1 1 1 1 1 1 1 1 1 1 1 1 1 1 1 1 1 1                                                                                                                                                                                                                                                                                                                                                                                                                                                                                                                                                                                                                                                                                                                                                                                                                                                                                                                                                                                                                                                                                                                                                                                                                                                                                                                                                                                                                                                                                                                                                                                                                                                                                                                                                                                                                                                                   |         |
| 8-6 92501-06015 SCREW, pan head 4 4 4 8-7 92901-06100 WASHER, spring 4 4 4 8-8 92901-06200 WASHER, plain 4 4 8-9 183-14453-00 JOINT, cleaner (L.H) 1 1 183-14463-00 BAND, cleaner joint 2 2 2 102-14456-00 BAND 2 2 2                                                                                                                                                                                                                                                                                                                                                                                                                                                                                                                                                                                                                                                                                                                                                                                                                                                                                                                                                                                                                                                                                                                                                                                                                                                                                                                                                                                                                                                                                                                                                                                                                                                                                                                                                                                                                                                                                                        |         |
| 3-7 92901-06100 WASHER, spring 4 4<br>3-8 92901-06200 WASHER, plain 4 4<br>3-9 183-14453-00 JOINT, cleaner (L.H) 1 1<br>183-14463-00 JOINT CLEANER 1 1<br>3-10 183-14456-00 BAND, cleaner joint 2 2<br>3-11 102-14456-00 BAND 2 2 2                                                                                                                                                                                                                                                                                                                                                                                                                                                                                                                                                                                                                                                                                                                                                                                                                                                                                                                                                                                                                                                                                                                                                                                                                                                                                                                                                                                                                                                                                                                                                                                                                                                                                                                                                                                                                                                                                          |         |
| 3-8 92901-06200 WASHER, plain 4 4 3-9 183-14453-00 JOINT, cleaner (L. H) 1 1 183-14463-00 JOINT CLEANER 1 1 3-10 183-14456-00 BAND, cleaner joint 2 2 3-11 102-14456-00 BAND 2 2 2                                                                                                                                                                                                                                                                                                                                                                                                                                                                                                                                                                                                                                                                                                                                                                                                                                                                                                                                                                                                                                                                                                                                                                                                                                                                                                                                                                                                                                                                                                                                                                                                                                                                                                                                                                                                                                                                                                                                           |         |
| 3-9 183-14453-00 JOINT, cleaner (L. H) 1 1 1 1 1 1 1 1 1 1 1 1 1 1 1 1 1 1                                                                                                                                                                                                                                                                                                                                                                                                                                                                                                                                                                                                                                                                                                                                                                                                                                                                                                                                                                                                                                                                                                                                                                                                                                                                                                                                                                                                                                                                                                                                                                                                                                                                                                                                                                                                                                                                                                                                                                                                                                                   |         |
| 183-14463-00 JOINT CLEANER 1 1 1 1 1 1 1 1 1 1 1 1 1 1 1 1 1 1 1                                                                                                                                                                                                                                                                                                                                                                                                                                                                                                                                                                                                                                                                                                                                                                                                                                                                                                                                                                                                                                                                                                                                                                                                                                                                                                                                                                                                                                                                                                                                                                                                                                                                                                                                                                                                                                                                                                                                                                                                                                                             |         |
| 3-10 183-14456-00 BAND, cleaner joint 2 2<br>3-11 102-14456-00 BAND 2 2 2                                                                                                                                                                                                                                                                                                                                                                                                                                                                                                                                                                                                                                                                                                                                                                                                                                                                                                                                                                                                                                                                                                                                                                                                                                                                                                                                                                                                                                                                                                                                                                                                                                                                                                                                                                                                                                                                                                                                                                                                                                                    |         |
| 3-10   183-14456-00   BAND, cleaner joint   2   2   2   3-11   102-14456-00   BAND 2   2   2                                                                                                                                                                                                                                                                                                                                                                                                                                                                                                                                                                                                                                                                                                                                                                                                                                                                                                                                                                                                                                                                                                                                                                                                                                                                                                                                                                                                                                                                                                                                                                                                                                                                                                                                                                                                                                                                                                                                                                                                                                 |         |
|                                                                                                                                                                                                                                                                                                                                                                                                                                                                                                                                                                                                                                                                                                                                                                                                                                                                                                                                                                                                                                                                                                                                                                                                                                                                                                                                                                                                                                                                                                                                                                                                                                                                                                                                                                                                                                                                                                                                                                                                                                                                                                                              |         |
| 3-12 92501-05020 . SCREW, pan head 2 2                                                                                                                                                                                                                                                                                                                                                                                                                                                                                                                                                                                                                                                                                                                                                                                                                                                                                                                                                                                                                                                                                                                                                                                                                                                                                                                                                                                                                                                                                                                                                                                                                                                                                                                                                                                                                                                                                                                                                                                                                                                                                       |         |
|                                                                                                                                                                                                                                                                                                                                                                                                                                                                                                                                                                                                                                                                                                                                                                                                                                                                                                                                                                                                                                                                                                                                                                                                                                                                                                                                                                                                                                                                                                                                                                                                                                                                                                                                                                                                                                                                                                                                                                                                                                                                                                                              |         |
|                                                                                                                                                                                                                                                                                                                                                                                                                                                                                                                                                                                                                                                                                                                                                                                                                                                                                                                                                                                                                                                                                                                                                                                                                                                                                                                                                                                                                                                                                                                                                                                                                                                                                                                                                                                                                                                                                                                                                                                                                                                                                                                              |         |