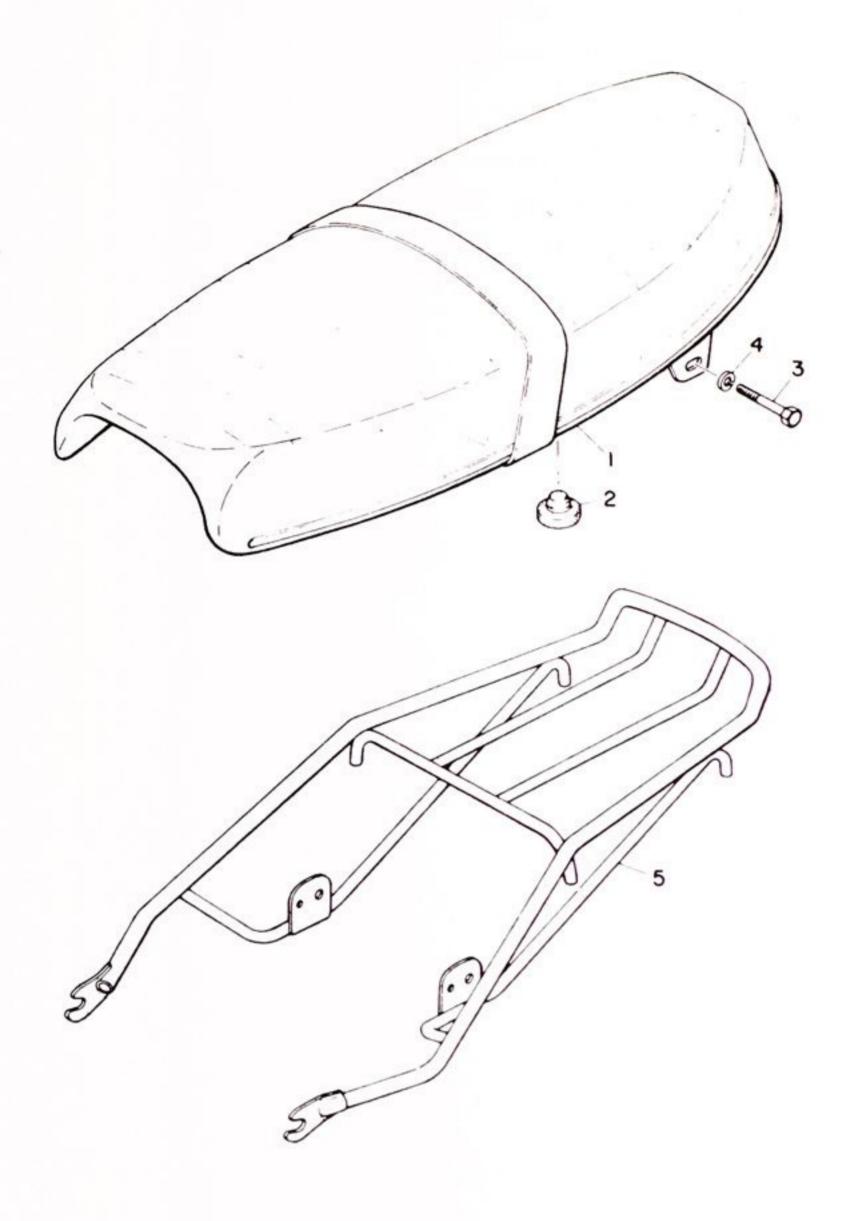

|                                         |               |    |     |     |         |



Fig. 20 SEAT & CARRIER







### SEAT & CARRIER

Dessa delar passar till modellerna AS-2C och AS-2J

| Ref No. | Parts No.    | Parts Name           | Description Q'ty S·R | Remarks |
|---------|--------------|----------------------|----------------------|---------|
| 20- 1   | 245-24730-00 | DOUBLE SEAT ASS'Y    | 1                    |         |
| 20- 1-1 | 245-24731-00 | , COVER, double seat | 1                    |         |
| 20- 2   | 174-24741-00 | . PAD, seat          | 2                    |         |
| 20- 3   | 97201-08050  | BOLT                 | 2                    |         |
| 20- 4   | 92901-08100  | WASHER, spring       | 2                    |         |
|         |              | ALTERNATE PARTS      |                      |         |
| 20- 5   | 183-24830-00 | SUB CARRIER ASS'Y    | 1