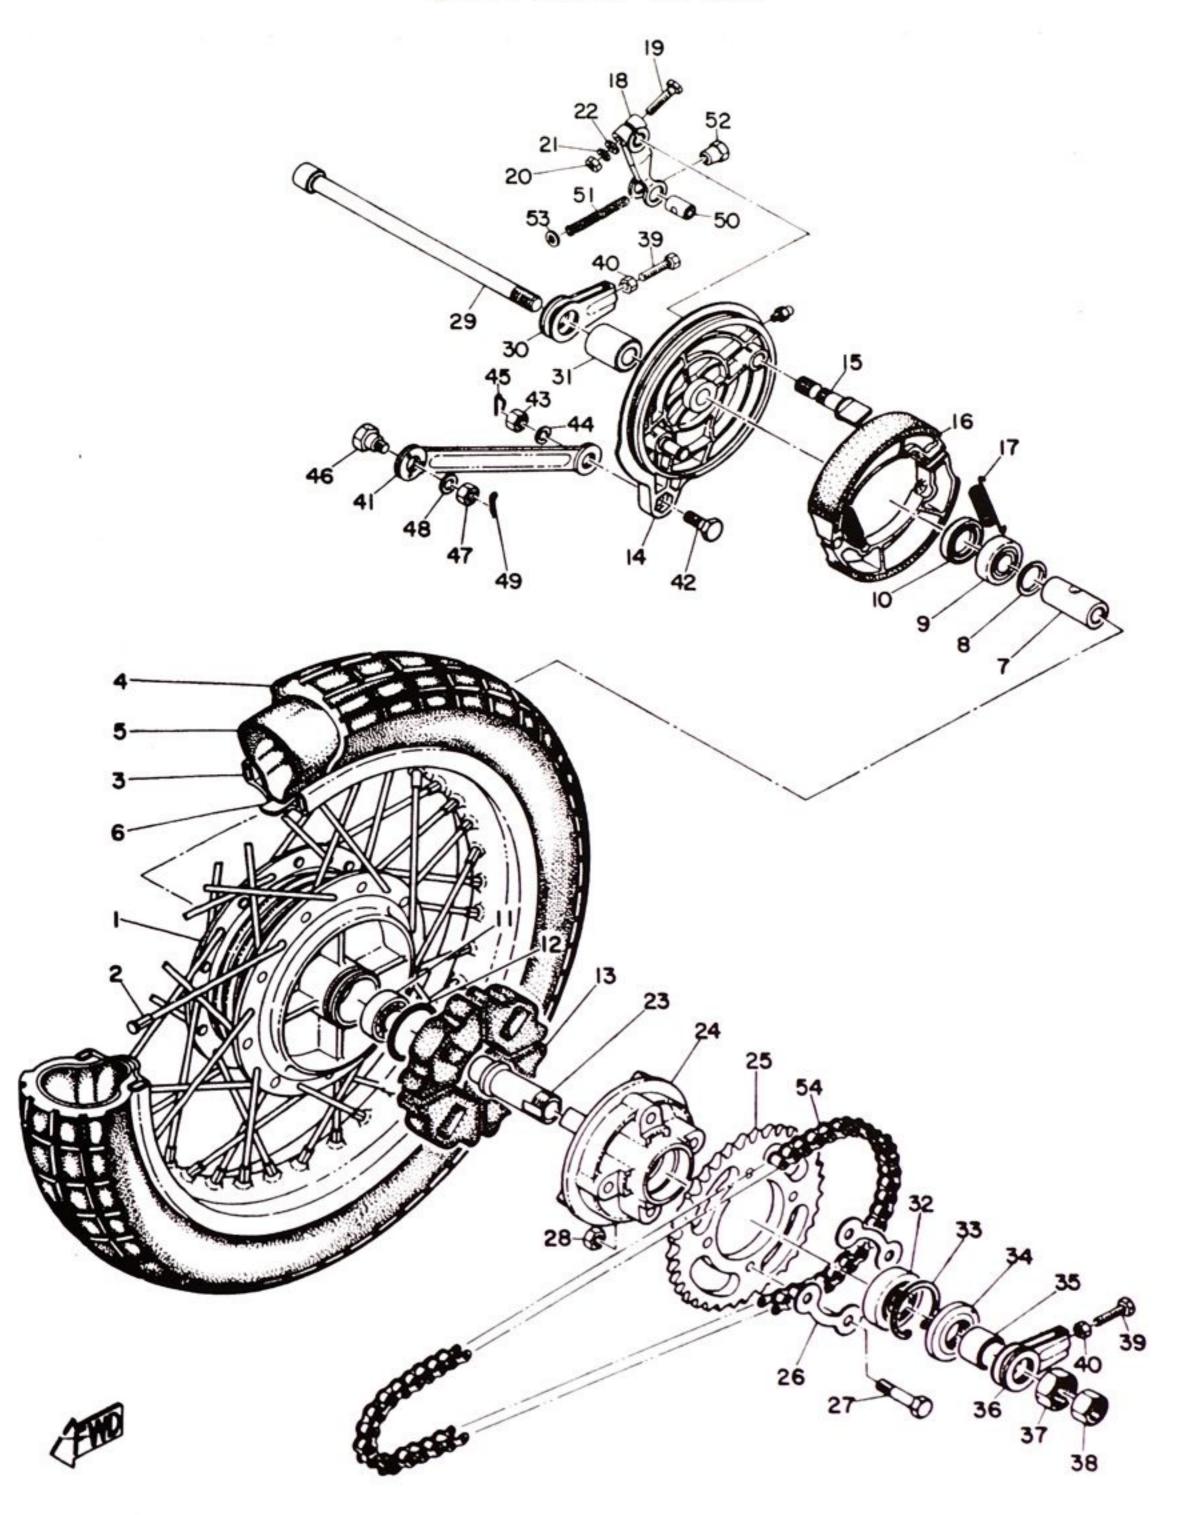

|             |     | 1 1   |               |



Fig. 22 REAR WHEEL





### REAR WHEEL

Dessa delar passar till modellerna AS-1, AS-2C och AS-2J

|         | CPE          | sa delar passar ti.1 modelle | Description _ | Q'ty |     | S·R |         |
|---------|--------------|------------------------------|---------------|------|-----|-----|---------|
| Ref No. | Parts No.    | Parts Name                   | 199           | ASIY | _ ` |     | Remarks |
| 22-37   | 137-25385-00 | NUT, sprocket shaft          |               | 1    | 1   |     |         |
| 22-38   | 92801-14200  | NUT                          |               |      | 1   |     |         |
| 22-39   | 167-25379-00 | BOLT, chain puller           |               |      | 2   |     |         |
| 22-40   | 92801-06300  | NUT .                        |               |      | 2   |     |         |
|