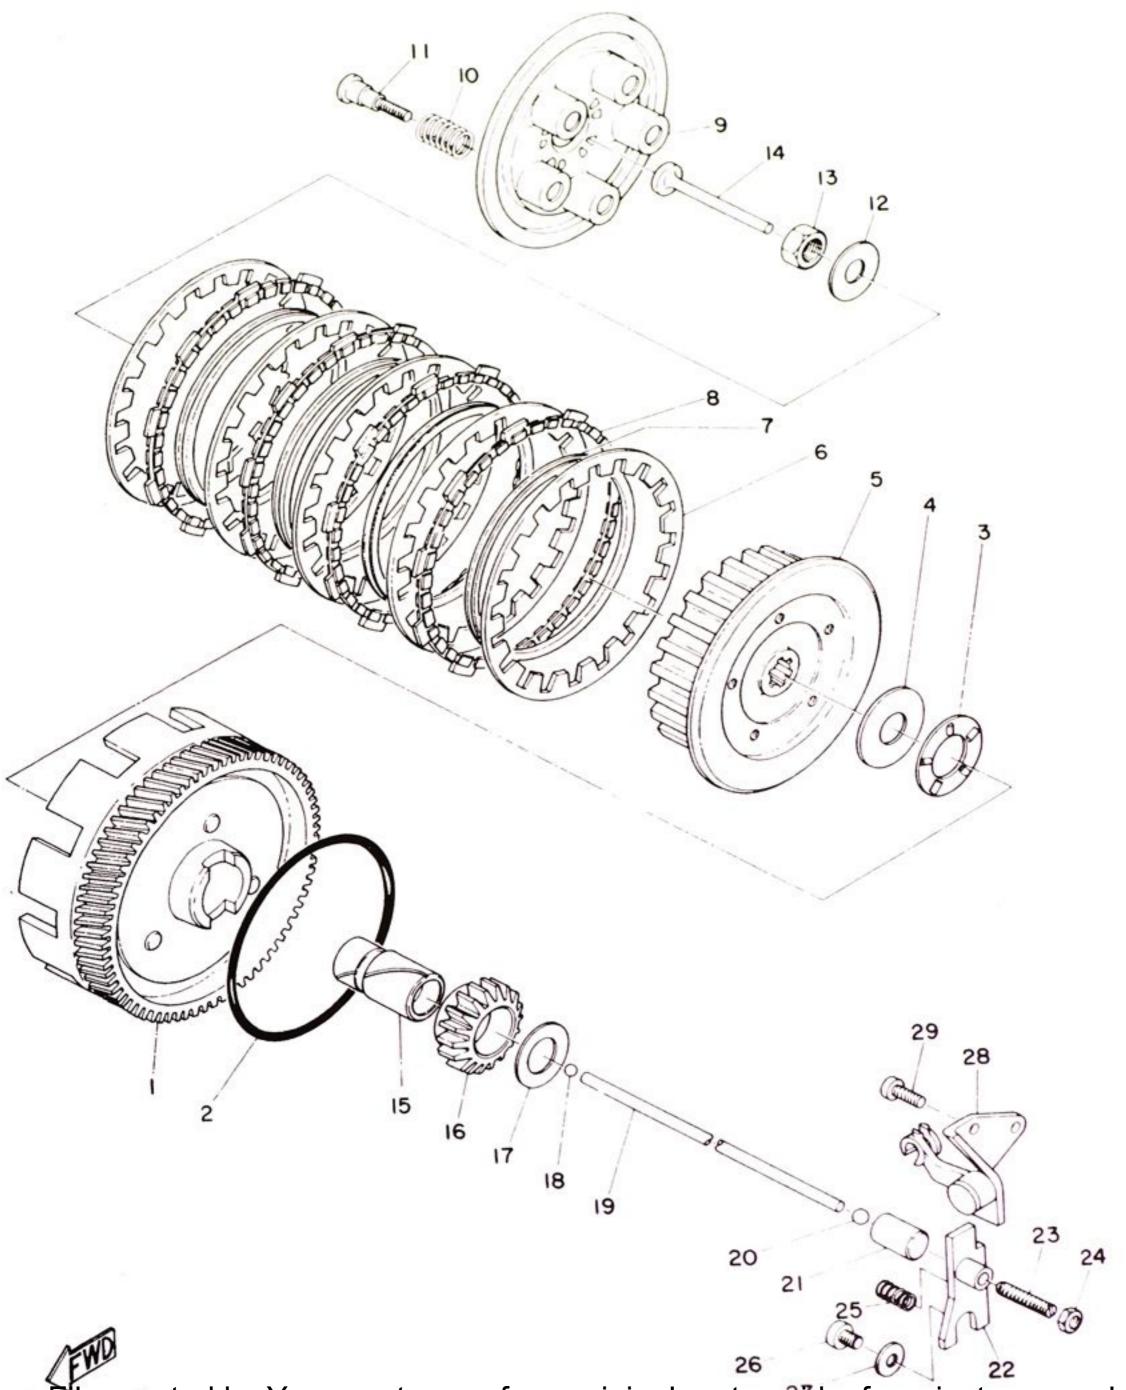

Fig. 4 CLUTCH

CLUTCH

Dessa delar passar till modellerna AS-1, AS-2C och AS-2J

| Ref No | Parts No.    | Parts Name                  | Description | Q'ty | $S \cdot R$ | Remarks |
|--------|--------------|-----------------------------|-------------|------|-------------|---------|
| 4- 0-1 | 183-16301-01 | CLUTCH ASS'Y                |             | 1    |             |         |
| 4-1    | 183-16150-00 | . PRIMARY DRIVEN GEAR COMP. |             | 1    |             |         |
| 4- 2   | 132-16369-00 | . RING, friction            |             | 1    |             |         |
| 4-3    | 93341-22302  | . BEARING, thrust           |             | 1    |             |         |
| 4- 4   | 131-16154-00 | . PLATE, thrust             | 17.2-37-    | 1    |             |         |
| 4- 5   | 132-16371-03 | . BOSS, clutch              | 2.0         | 1    |             |         |
| 4-6    | 137-16324-00 | . PLATE, clutch             |             | 5    |             |         |
| 4- 7   | 137-16367-00 | . RING, cushion             |             | 4    |             |         |
| 4-8    | 132-16321-00 | . PLATE, friction           |             | 4    |             |         |
| 4- 9   | 132-16351-00 | . PLATE, pressure           |             | 1    |             |         |
| 4-10   | 137-16333-00 | . SPRING, clutch            |             | 5    |             |         |
| 4-11   | 137-16337-01 | . SCREW, spring             |             | 5    |             |         |
| 4-12   | 137-16378-00 | WASHER, clutch boss         |             | 1    |             |         |
| 4-13   | 137-16377-00 | NUT, clutch boss            |             | 1    |             |         |
| 4-14   | 137-16356-00 | ROD, push l                 |             | 1    |             |         |
| 4-15   | 183-16181-00 | SPACER                      | 17-23-44.25 | 1    |             |         |
| 4-16   | 132-15631-00 | GEAR, kick pinion           | 19T         | 1    |             |         |
| 4-17   | 122-16164-00 | PLATE, thrust               | 17.2-30-    | 1    |             |         |
| 4-18   | 93501-04004  | BALL                        | 1/4"        | 1    |             |         |
| 4-19   | 183-16357-00 | ROD, push 2                 | 183.5ℓ      | 1    |             |         |
| 4-20   | 93505-16006  | BALL                        | 5/16"       | 1    |             |         |
| 4-21   | 174-16348-00 | CROWN, push                 |             | 1    | 9           |         |
| 4-22   | 174-16362-00 | LEVER, push                 |             | 1    |             |         |
| 4-23   | 164-16343-00 | SCREW, adjusting            |             | 1    |             |         |
| 4-24   | 92801-06300  | NUT                         |             | 1    |             |         |
| 4-25   | 174-16365-00 | SPRING, return              |             | 1    |             |         |
| 4-26   | 92501-06008  | SCREW, pan head             |             | 1    |             |         |
| 4-27   | 174-16359-00 | WASHER, push lever          |             | 1    |             |         |
| 4-28   | 174-16340-00 | PUSH LEVER ASS'Y            |             | 1    |             |         |
| 4-29   | 92501-06015  | SCREW, pan head             |             | 3    |             |         |
|        |              |                             |             |      |             |         |
|        |              |                             |             |      |             |         |
|        |              |                             |             |      |             |         |
|        |              |                             |             |      |             |         |
|        | 5            |                             |             |      |             |         |
|        |              |                             |             |      |             |         |
|        |              |                             |             |      |             |         |
|        |              |                             |             |      |             |         |