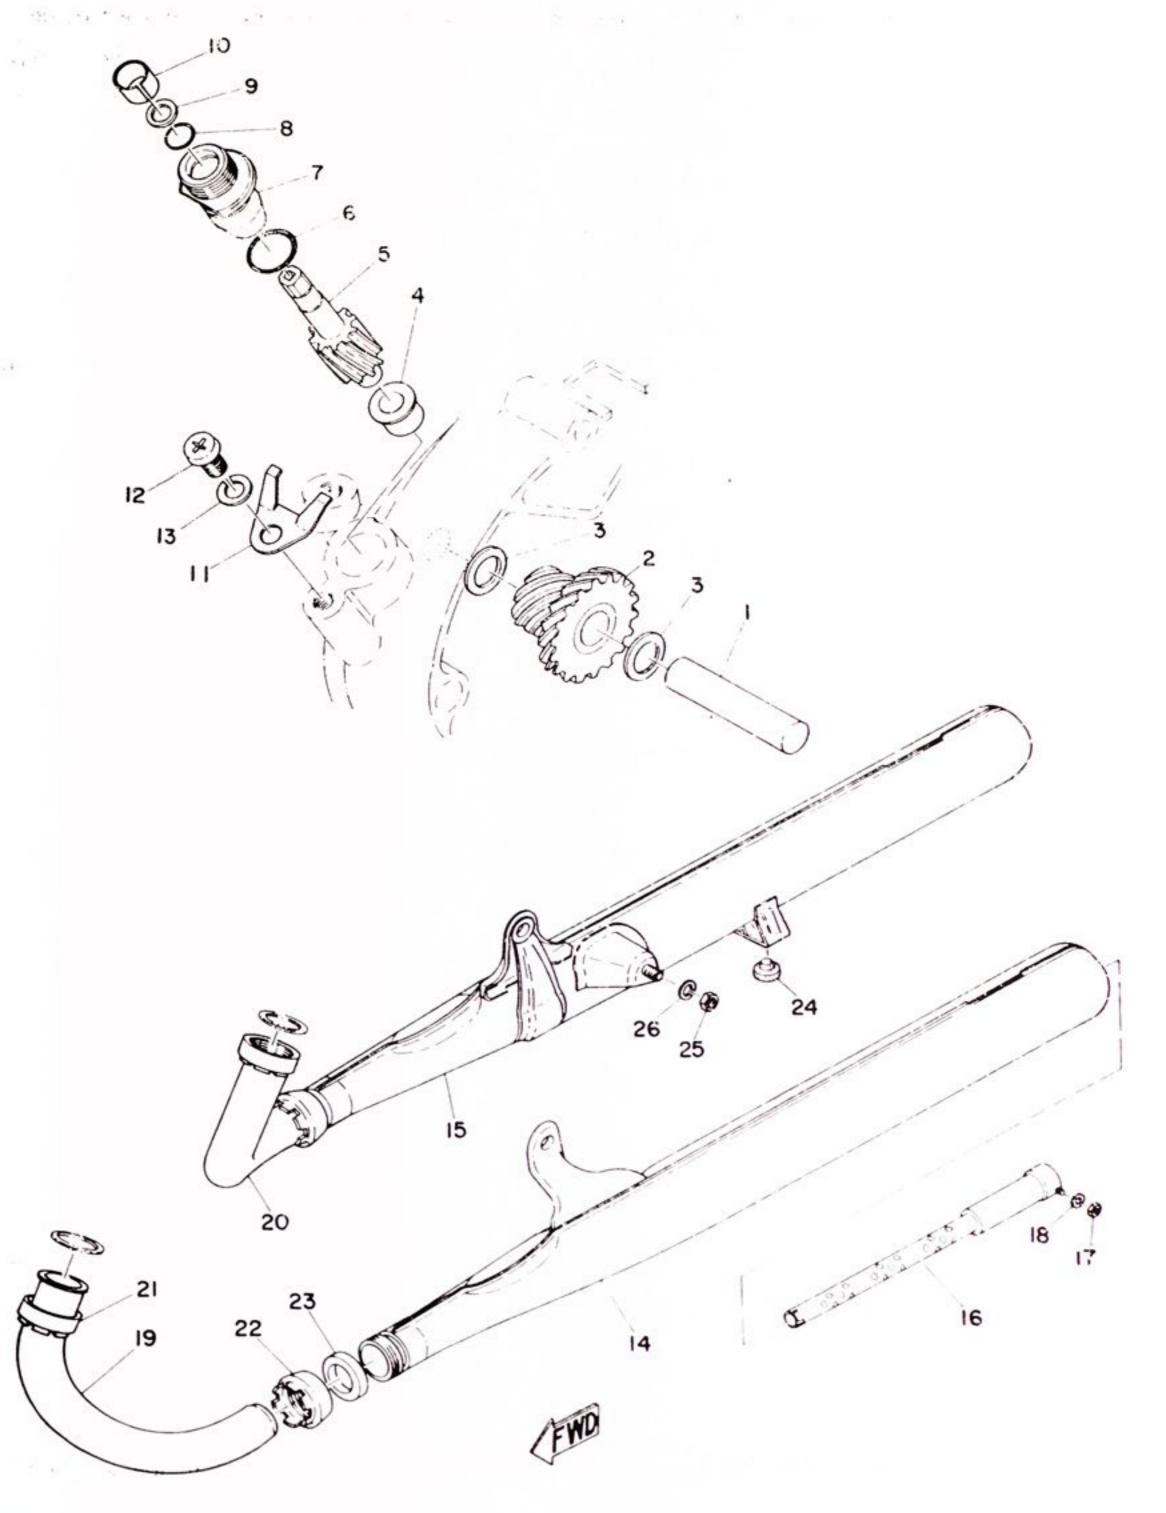

#### TRANSMISSION

Dessa delar passar till modellerna AS-1, AS-2C och AS-2J

| Ref No | Parts No.    | Parts Name           | Description Q'ty | $S \cdot R$ | Remarks |
|--------|--------------|----------------------|------------------|-------------|---------|
| 5- 0-1 | 183-17401-00 | MAIN AXLE ASS'Y      | 1                | •           |         |
| 5- 1   | 183-17411-00 | , AXLE, main         | 111 1            |             |         |
| 5 - 2  | 183-17151-00 | . GEAR, 5th pinion   | 251              |             |         |
| 5- 3   | 132-17216-00 | . WASHER, gear hold  | 20-25-1.0 1      |             |         |
| 5 - 4  | 132-17414-00 | . CLIP, main axle    | 1                |             |         |
| 5- 5   | 183-17141-00 | . GEAR, 4th pinion   | 22T 1            |             |         |
| 5- 6   | 183-17131-00 | . GEAR, 3rd pinion   | 201              |             |         |
| 5 - 7  | 183-17121-01 | . GEAR, 2nd pinion   | 16 T             |             |         |
| 5-8    | 164-17427-00 | SHIM, drive axle     | 15.2-30-0.6      |             |         |
| 5- 9   | 93315-31501  | BEARING              | 2                |             |         |
| 5-10   | 93450-22012  | CIRCLIP              | 1                |             |         |
| 5-11   | 132-15389-00 | SEAL, push rod       | 1                |             |         |
| 5-12   | 93306-30301  | BEARING              | 6303             |             |         |
| 5-13   | 164-17471-02 | PLATE, bearing cover | 1                |             |         |
| 5-14   | 92501-06015  | SCREW, pan head      | 2                |             |         |
| 5- 0-2 | 183-17402-00 | DRIVE AXLE ASS'Y     | 1                |             |         |
| 5-15   | 183-17421-00 | . AXLE, drive        | 1                |             |         |
| 5-16   | 183-17221-01 | . GEAR, 2nd wheel    | 29T 1            |             |         |
| 5-17   | 183-17231-00 | . GEAR, 3rd wheel    | 26T 1            |             |         |
| 5-18   | 183-17241-00 | . GEAR, 4th wheel    | 23T 1            |             |         |
| 5-19   | 132-17414-00 | . CLIP, main axle    | 3                |             |         |
| 5-20   | 132-17216-00 | WASHER, gear hold    | 3                |             | 1       |
| 5-21   | 183-17251-00 | . GEAR, 5th wheel    | 21T 1            |             |         |
| 5-22   | 183-17211-00 | . GEAR, 1st wheel    | 35T 1            |             |         |
| 5-23   | 131-15653-00 | WASHER, plain        | 15.3-22-1.0      | 1           |         |
| 5-24   | 131-15643-00 | WASHER, wave         |                  | 1           |         |
| 5-25   | 183-15651-00 | GEAR, kick idle      | 28T              | 1           |         |
| 5-26   | 164-17427-00 | SHIM, drive axle     | 15.2-30-1.0      | 1           |         |
| 5-27   | 93410-15005  | CIRCLIP              | S15              | 1           |         |
| 5-28   | 183-17429-00 | SPACER               | 20-30-3          | 1           |         |
|        | 93306-30401  | BEARING              | 6304             | 1           |         |
| 5-29   | 93102-28021  | OIL SEAL             | CD 30 11         | 1           |         |
| 5-30   |              |                      | 20-28-14.4       | 1           |         |
| 5-31   | 174-17462-00 | COLLAR, distance     | 14T              | 1           |         |
| 5-32   | 174-17461-40 | SPROCKET, drive      |                  | 1           |         |
|        | 174-17461-50 | SPROCKET, drive      | 15T              | ,           |         |
|        | 174-17461-60 | SPROCKET, drive      | 16T              |             |         |
| 5-33   | 102-17463-00 | NUT, sprocket        |                  | 1           |         |
| 5-34   | 102-17464-00 | WASHER, sprocket     |                  | 1           |         |

Fig. 7 KICK

KICK Dessa delar passar till modellerna AS-1, AS-2C och AS-2J

| Ref No.                                                                                                         | Parts No.    | Parts Name                                         | Description | Q'ts |          | Remarks |
|-----------------------------------------------------------------------------------------------------------------|--------------|----------------------------------------------------|-------------|------|----------|---------|
| 7- 1                                                                                                            | 180-15660-00 | KICK AXLE ASS'Y                                    | Υ.,         |      | ASICAS20 |         |
|                                                                                                                 | 180-15687-00 |                                                    |             | 1    |          |         |
| 100 No. | 180-15641-00 | GEAR, kick                                         | 28 [        | 1    |          |         |
|                                                                                                                 | 117-15644-00 | SHIM                                               | 25.1-32-1.9 | 1    | 1        |         |
| 8 1857                                                                                                          | 93410-25017  | CIRCLIP                                            | 525         |      |          |         |
|                                                                                                                 | 132-15664-00 | GUIDE, kick spring                                 |             | 1    | 10       |         |
| 50 COSC                                                                                                         | 132-15665-00 | SPRING, kick                                       |             |      | 1        |         |
| 7 - 8                                                                                                           | 132-15676-00 | COVER, kick spring                                 |             |      | 1        |         |
| 7-9                                                                                                             | 93410-15005  | CIRCLIP                                            | S15         | 1    | 1        |         |
| 7-10                                                                                                            | 93109-15001  | OIL SEAL                                           | SDO-15-     | 1    | 1        |         |
| 7- 0-1                                                                                                          | 132-15610-01 | KICK CRANK ASS'Y                                   | 26-6        | 1    |          |         |
|                                                                                                                 | 178-15610-00 | KICK CRANK ASS'Y                                   |             |      | 1        |         |
| 7-11                                                                                                            | 132-15611-01 | . CRANK, kick                                      |             | 1    |          |         |
|                                                                                                                 | 178-15611-00 | . CRANK, kick                                      |             |      | 1        |         |
| 7-12                                                                                                            | 122-15612-01 | . LEVER, kick                                      |             | 1    | 1        |         |
| 7-13                                                                                                            | 132-15625-00 | . SPRING, kick crank l                             |             | 1    | 1        |         |
| 7-14                                                                                                            | 132-15615-00 | . WASHER, kick lever                               |             | 1    | 1        |         |
| 7-15                                                                                                            | 132-15617-00 | . CLIP, kick lever                                 |             | 1    | 1        |         |
| 7-16                                                                                                            | 91201-06020  | BOLT                                               |             | 1    | 1        |         |
| 7-17                                                                                                            | 156-15618-01 | COVER, kick lever                                  |             | 1    | 1        |         |
|                                                                                                                 |              | Observera<br>modell AS-2C har<br>nedanstående kick |             |      |          |         |
| 7-0-1                                                                                                           | 178-15610-0  | KICK CRANK ASSY                                    |             |      | 1        |         |
|                                                                                                                 |              |                                                    |             |      |          |         |
|                                                                                                                 |              |                                                    |             |      |          |         |
|                                                                                                                 |              |                                                    |             |      |          |         |
|                                                                                                                 |              |                                                    |             |      |          |         |
|                                                                                                                 |              |                                                    |             |      |          |         |
|                                                                                                                 |              |                                                    |             |      |          |         |
|                                                                                                                 | 1            |                                                    |             |      |          |         |
|                                                                                                                 |              |                                                    |             |      |          |         |
|                                                                                                                 |              |                                                    |             |      |          |         |
|                                                                                                                 |              |                                                    |             |      |          |         |
|                                                                                                                 |              |                                                    |             |      |          |         |
|                                                                                                                 |              |                                                    |             |      |          |         |
|                                                                                                                 |              |                                                    |             |      |          |         |