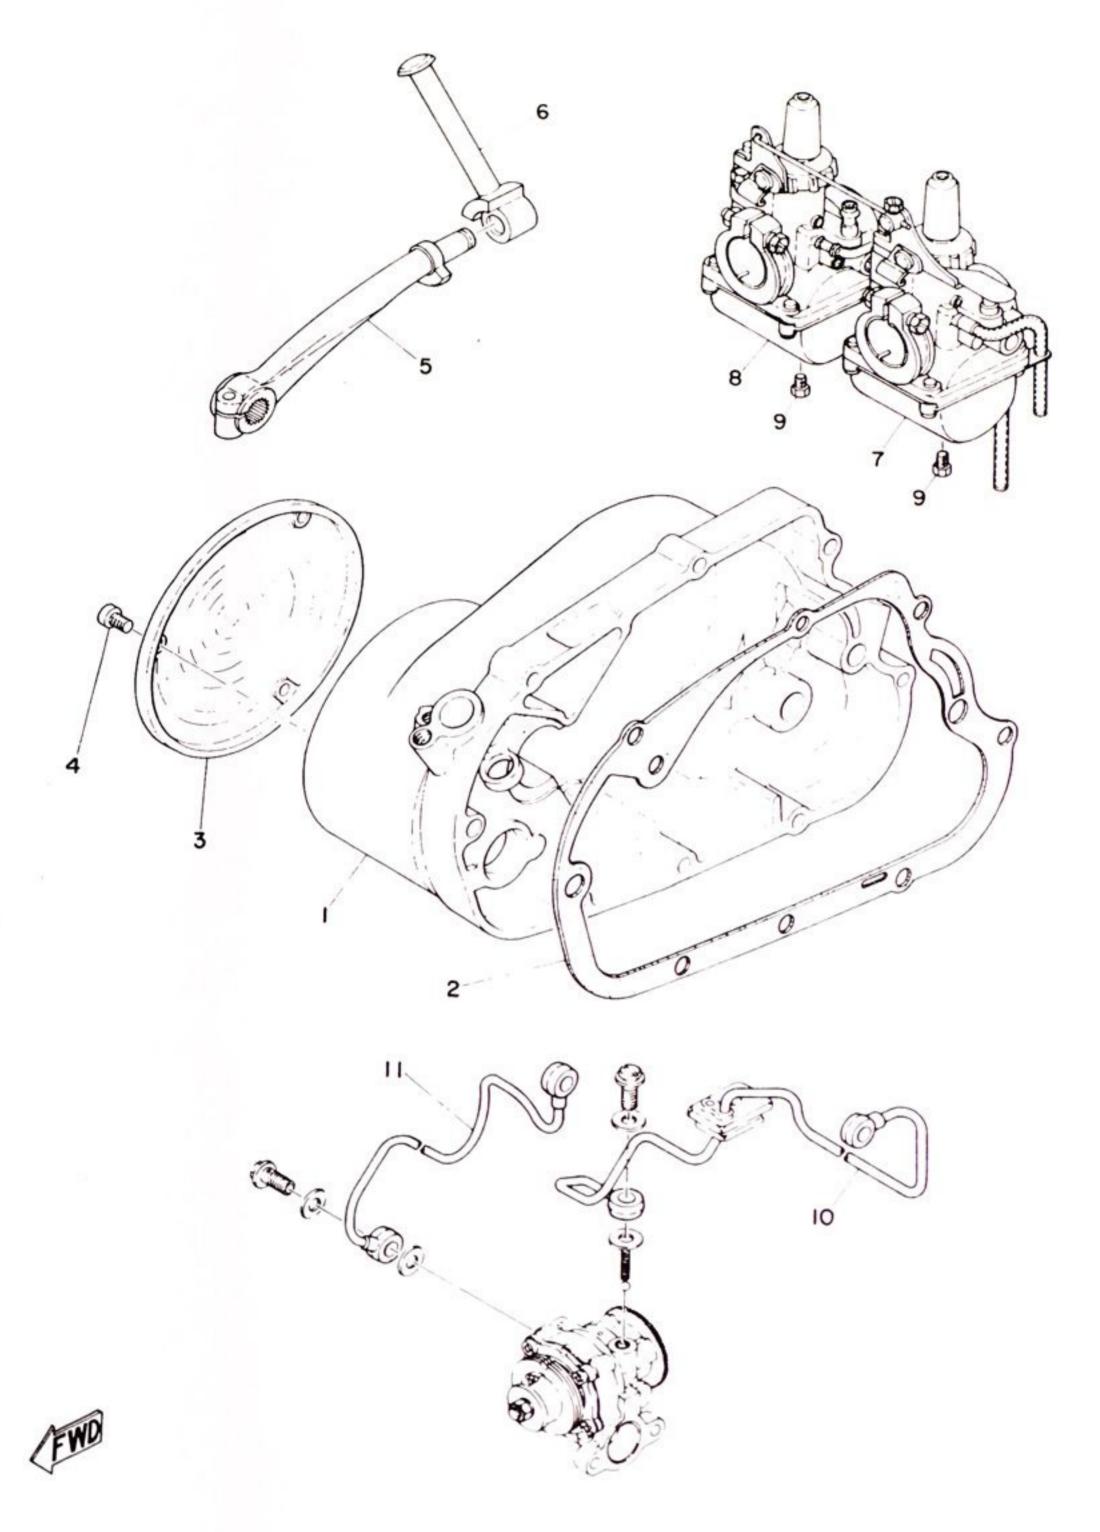

## CRANK CASE

| Ref           | No. | Parts No.    | Parts Name             | Description | Q'ty  | $S \cdot R$ | Remarks |
|---------------|-----|--------------|------------------------|-------------|-------|-------------|---------|
| - 1           |     | 183-15111-01 | CASE, crank (L. H)     |             | 1     |             |         |
| - 2           |     | 183-15121-00 | CASE, crank (R. H)     |             | 1     |             |         |
| - 3           |     | 91810-08016  | PIN, dowel             | 9.8-12-16   | 2     |             |         |
| - 4           |     | 92501-06055  | SCREW, pan head        |             | 2     |             |         |
| - 5           |     | 92501-06060  | SCREW, pan head        |             | 8     |             |         |
| - 6           | Ψ.  | 92501-06070  | SCREW, pan head        |             | 1     |             |         |
| - 7           |     | 92501-06080  | SCREW, pan head        |             | 1     |             |         |
| - 8           |     | 91810-03014  | PIN, dowel             | 8.4-10-14   | 2     |             |         |
| - 9           | +   | 93603-14026  | PIN, dowel             | 3-14        | 1     |             |         |
| -10           |     | 132-15351-00 | PLUG, drain            |             | 1     |             |         |
| -11           |     | 132-15353-00 | GASKET, drain plug     | 12.5-19-1.5 | 1     |             |         |
| -12           |     | 122-11361-00 | BOLT, cylinder holding |             | 8     |             |         |
| -13           |     | 183-11351-00 | GASKET, cylinder       |             | 2     |             |         |
| -14           |     | 183-11311-01 | CYLINDER (L.H)         |             | 1     | •           |         |
| -15           |     | 183-11321-01 | CYLINDER (R.H)         |             | 1     |             |         |
| 1-16          |     | 183-11181-00 | GASKET, cylinder head  |             | 2     |             |         |
| 1-17          |     | 183-11111-00 | HEAD, cylinder         |             | 2     |             |         |
| 1-18          |     | 126-11171-60 | NUT, cylinder holding  |             | 8     |             |         |
| l <b>-</b> 19 |     | 92901-06200  | WASHER, plain          |             | 8     |             |         |
| 1-20          |     | 132-15371-00 | BREATHER               |             | 1     |             |         |
| 1-21          |     | 183-15357-00 | GROMMET                |             | 1     |             |         |
| 1-22          |     | 93602-10061  | PIN, dowel             | 2-9.8       | 2     |             |         |
|               |     |              |                        | 15 465504   | 20040 |             |         |
|               |     |              |                        |             |       |             |         |
|               |     |              |                        |             |       |             |         |
|               |     |              |                        |             |       |             |         |
|               |     |              |                        |             |       |             |         |
|               |     |              |                        |             |       |             |         |
|               |     |              |                        |             |       |             |         |
|               |     |              |                        |             |       |             |         |
|               |     |              |                        |             |       |             |         |
|               |     |              |                        |             |       |             |         |
|               |     | 1            |                        |             |       |             |         |
|               |     |              |                        |             |       |             |         |
|               |     |              |                        |             |       |             |         |
|               |     |              |                        |             |       |             |         |
|               |     |              |                        |             |       |             |         |
|               |     |              |                        |             |       |             |         |

### CRANKCASE COVER

Dessa delar passar till modellerna AS-1 och AS-2C årsmod 1969

| Ref No           | Parts No.                    | Parts Name                                                                                    | Description | Q'ty | $S \cdot R$ | Remarks  |
|------------------|------------------------------|-----------------------------------------------------------------------------------------------|-------------|------|-------------|----------|
| 2- 1             | 183-15410-00                 | CRANK CASE COVER ASS'Y                                                                        |             | 1    |             |          |
| 2- 2             | 183-15418-01                 | . COVER, chain case (L.H)                                                                     |             | 1    |             |          |
| 2- 3             | 183-15448-00                 | . RIVET                                                                                       |             | 1    |             |          |
| 2- 4             | 92501-06045                  | SCREW, pan head                                                                               |             | 2    |             |          |
| 2- 5             | 92501-06055                  | SCREW, pan head                                                                               |             | 1    |             |          |
| 2- 6             | 183-15425-01                 | COVER, generator (2)                                                                          |             | 1    |             |          |
| 2- 7             | 92501-06040                  | SCREW, pan head                                                                               |             | 1    |             |          |
| 2- 8             | 92501-06020                  | SCREW, pan head                                                                               |             | 1    |             |          |
| 2- 9             | 164-15415-00                 | COVER, generator (1)                                                                          |             | 1    |             |          |
| 2-10             | 98501-04005                  | SCREW, pan head                                                                               |             | 2    |             |          |
| 2-11             | 174-18428-00                 | SEAL, dust                                                                                    |             | 1    |             |          |
| 2-12             | 92501-06008                  | SCREW, pan head                                                                               |             | 2    |             |          |
| 2-13             | 174-15363-00                 | PLUG, oil                                                                                     |             | 1    |             |          |
| 2-14             | 183-15421-01                 | COVER, crank case (R.H)                                                                       |             | 1    |             |          |
| 2-15             | 132-15451-00                 | GASKET, crank case cover (R. H)                                                               |             | 1    |             |          |
| 2-16             | 91810-03014                  | PIN, dowel                                                                                    | 8.4-10-14   | 2    |             |          |
| 2-17             | 92501-06030                  | SCREW, pan head                                                                               |             | 7    |             |          |
| 2-18             | 92501-06040                  | SCREW, pan head                                                                               |             | 1    |             |          |
| 2-19             | 132-15416-00                 | COVER, oil pump                                                                               |             | 1    |             |          |
| 2-20             | 98501-04010                  | SCREW, pan head                                                                               |             | 2    |             |          |
| 2-20             | 70301 01010                  | John Mead                                                                                     |             |      |             |          |
|                  |                              | Observera: följande ändringar gäller för modellerna AS-1, AS-2C årsmod 1970 AS-2J årsmod 1971 |             |      |             |          |
| 2-1              | 241-15410-00                 | CRANK CASE COVER ASSY                                                                         |             | 1    |             | end f AS |
| 2-9              | 141-15415-00                 | COVER, generator                                                                              |             | 1    |             |          |
| 2-14             | 252-15421-00                 | COVER, crank case (R.H) GASKET, crank case cover                                              |             | 1    |             | end f AS |
| 2-15<br>2-19     | 252-15451-00<br>252-15416-00 | COVER, oil pump                                                                               |             | 1    |             | end f AS |
| 5a               | 241-16341-01                 | SCREW, push                                                                                   |             | 1    |             |          |
| 7a               | 93104-11028                  | OIL SEAL                                                                                      |             | 1    |             |          |
| 8 <b>a</b><br>9a | 241-16342-00<br>132-16345-00 | LEVER push SPRING lever return                                                                |             | li   |             |          |
| )a               | 132-16346-00                 | HOOK spring                                                                                   |             | 1    |             |          |
|                  |                              |                                                                                               |             |      |             |          |

## AIR CLEANER

| Ref No.   Parts No.   Parts Name   Pescripton   Cas   Same   Same   Cas   Ca | 1       |
|------------------------------------------------------------------------------------------------------------------------------------------------------------------------------------------------------------------------------------------------------------------------------------------------------------------------------------------------------------------------------------------------------------------------------------------------------------------------------------------------------------------------------------------------------------------------------------------------------------------------------------------------------------------------------------------------------------------------------------------------------------------------------------------------------------------------------------------------------------------------------------------------------------------------------------------------------------------------------------------------------------------------------------------------------------------------------------------------------------------------------------------------------------------------------------------------------------------------------------------------------------------------------------------------------------------------------------------------------------------------------------------------------------------------------------------------------------------------------------------------------------------------------------------------------------------------------------------------------------------------------------------------------------------------------------------------------------------------------------------------------------------------------------------------------------------------------------------------------------------------------------------------------------------------------------------------------------------------------------------------------------------------------------------------------------------------------------------------------------------------------|---------|
| 183-14421-00   CASE, air cleaner (R.H)   1   1   1   1   1   1   1   1   1                                                                                                                                                                                                                                                                                                                                                                                                                                                                                                                                                                                                                                                                                                                                                                                                                                                                                                                                                                                                                                                                                                                                                                                                                                                                                                                                                                                                                                                                                                                                                                                                                                                                                                                                                                                                                                                                                                                                                                                                                                                   | Remarks |
| 8-2 183-14451-00 ELEMENT, air cleaner 2 2 2 8-3 183-14412-00 CAP, case (L.H) 1 1 183-14422-00 CAP, case (R.H) 1 1 8-4 92501-05008 SCREW, pan head 2 2 2 8-5 92901-05200 WASHER, plain 2 2 2 8-6 92501-06015 SCREW, pan head 4 4 8-7 92901-06100 WASHER, spring 4 4 8-8 92901-06200 WASHER, plain 4 4 8-9 183-14453-00 JOINT, cleaner (L.H) 1 1 183-14463-00 BAND, cleaner joint 2 2 8-11 102-14456-00 BAND 2 2 2                                                                                                                                                                                                                                                                                                                                                                                                                                                                                                                                                                                                                                                                                                                                                                                                                                                                                                                                                                                                                                                                                                                                                                                                                                                                                                                                                                                                                                                                                                                                                                                                                                                                                                             |         |
| 8-3                                                                                                                                                                                                                                                                                                                                                                                                                                                                                                                                                                                                                                                                                                                                                                                                                                                                                                                                                                                                                                                                                                                                                                                                                                                                                                                                                                                                                                                                                                                                                                                                                                                                                                                                                                                                                                                                                                                                                                                                                                                                                                                          |         |
| 183-14412-00   CAP, case (L.H)   1   1   1   1   1   1   1   1   1                                                                                                                                                                                                                                                                                                                                                                                                                                                                                                                                                                                                                                                                                                                                                                                                                                                                                                                                                                                                                                                                                                                                                                                                                                                                                                                                                                                                                                                                                                                                                                                                                                                                                                                                                                                                                                                                                                                                                                                                                                                           |         |
| 183-14422-00 CAP, case (R.H)  8-4 92501-05008 SCREW, pan head  8-5 92901-05200 WASHER, plain  8-6 92501-06015 SCREW, pan head  8-7 92901-06100 WASHER, spring  8-8 92901-06200 WASHER, plain  8-9 183-14453-00 JOINT, cleaner (L.H)  183-14463-00 BAND, cleaner joint  8-10 183-14456-00 BAND 2                                                                                                                                                                                                                                                                                                                                                                                                                                                                                                                                                                                                                                                                                                                                                                                                                                                                                                                                                                                                                                                                                                                                                                                                                                                                                                                                                                                                                                                                                                                                                                                                                                                                                                                                                                                                                              |         |
| 8-5 92901-05200 WASHER, plain 2 2 2 8-6 92501-06015 SCREW, pan head 4 4 4 8-7 92901-06100 WASHER, spring 4 4 8-8 92901-06200 WASHER, plain 4 4 8-9 183-14453-00 JOINT, cleaner (L. H) 1 1 183-14463-00 JOINT CLEANER 1 1 1 1 1 1 1 1 1 1 1 1 1 1 1 1 1 1 1                                                                                                                                                                                                                                                                                                                                                                                                                                                                                                                                                                                                                                                                                                                                                                                                                                                                                                                                                                                                                                                                                                                                                                                                                                                                                                                                                                                                                                                                                                                                                                                                                                                                                                                                                                                                                                                                   |         |
| 8-6 92501-06015 SCREW, pan head 4 4 4 8-7 92901-06100 WASHER, spring 4 4 4 8-8 92901-06200 WASHER, plain 4 4 8-9 183-14453-00 JOINT, cleaner (L.H) 1 1 183-14463-00 BAND, cleaner joint 2 2 2 102-14456-00 BAND 2 2 2                                                                                                                                                                                                                                                                                                                                                                                                                                                                                                                                                                                                                                                                                                                                                                                                                                                                                                                                                                                                                                                                                                                                                                                                                                                                                                                                                                                                                                                                                                                                                                                                                                                                                                                                                                                                                                                                                                        |         |
| 3-7 92901-06100 WASHER, spring 4 4<br>3-8 92901-06200 WASHER, plain 4 4<br>3-9 183-14453-00 JOINT, cleaner (L.H) 1 1<br>183-14463-00 JOINT CLEANER 1 1<br>3-10 183-14456-00 BAND, cleaner joint 2 2<br>3-11 102-14456-00 BAND 2 2 2                                                                                                                                                                                                                                                                                                                                                                                                                                                                                                                                                                                                                                                                                                                                                                                                                                                                                                                                                                                                                                                                                                                                                                                                                                                                                                                                                                                                                                                                                                                                                                                                                                                                                                                                                                                                                                                                                          |         |
| 3-8 92901-06200 WASHER, plain 4 4 3-9 183-14453-00 JOINT, cleaner (L. H) 1 1 183-14463-00 JOINT CLEANER 1 1 3-10 183-14456-00 BAND, cleaner joint 2 2 3-11 102-14456-00 BAND 2 2 2                                                                                                                                                                                                                                                                                                                                                                                                                                                                                                                                                                                                                                                                                                                                                                                                                                                                                                                                                                                                                                                                                                                                                                                                                                                                                                                                                                                                                                                                                                                                                                                                                                                                                                                                                                                                                                                                                                                                           |         |
| 3-9 183-14453-00 JOINT, cleaner (L. H) 1 1 1 1 1 1 1 1 1 1 1 1 1 1 1 1 1 1                                                                                                                                                                                                                                                                                                                                                                                                                                                                                                                                                                                                                                                                                                                                                                                                                                                                                                                                                                                                                                                                                                                                                                                                                                                                                                                                                                                                                                                                                                                                                                                                                                                                                                                                                                                                                                                                                                                                                                                                                                                   |         |
| 183-14463-00 JOINT CLEANER 1 1 1 1 1 1 1 1 1 1 1 1 1 1 1 1 1 1 1                                                                                                                                                                                                                                                                                                                                                                                                                                                                                                                                                                                                                                                                                                                                                                                                                                                                                                                                                                                                                                                                                                                                                                                                                                                                                                                                                                                                                                                                                                                                                                                                                                                                                                                                                                                                                                                                                                                                                                                                                                                             |         |
| 3-10 183-14456-00 BAND, cleaner joint 2 2<br>3-11 102-14456-00 BAND 2 2 2                                                                                                                                                                                                                                                                                                                                                                                                                                                                                                                                                                                                                                                                                                                                                                                                                                                                                                                                                                                                                                                                                                                                                                                                                                                                                                                                                                                                                                                                                                                                                                                                                                                                                                                                                                                                                                                                                                                                                                                                                                                    |         |
| 3-10   183-14456-00   BAND, cleaner joint   2   2   2   3-11   102-14456-00   BAND 2   2   2                                                                                                                                                                                                                                                                                                                                                                                                                                                                                                                                                                                                                                                                                                                                                                                                                                                                                                                                                                                                                                                                                                                                                                                                                                                                                                                                                                                                                                                                                                                                                                                                                                                                                                                                                                                                                                                                                                                                                                                                                                 |         |
|                                                                                                                                                                                                                                                                                                                                                                                                                                                                                                                                                                                                                                                                                                                                                                                                                                                                                                                                                                                                                                                                                                                                                                                                                                                                                                                                                                                                                                                                                                                                                                                                                                                                                                                                                                                                                                                                                                                                                                                                                                                                                                                              |         |
| 3-12 92501-05020 . SCREW, pan head 2 2                                                                                                                                                                                                                                                                                                                                                                                                                                                                                                                                                                                                                                                                                                                                                                                                                                                                                                                                                                                                                                                                                                                                                                                                                                                                                                                                                                                                                                                                                                                                                                                                                                                                                                                                                                                                                                                                                                                                                                                                                                                                                       |         |
|                                                                                                                                                                                                                                                                                                                                                                                                                                                                                                                                                                                                                                                                                                                                                                                                                                                                                                                                                                                                                                                                                                                                                                                                                                                                                                                                                                                                                                                                                                                                                                                                                                                                                                                                                                                                                                                                                                                                                                                                                                                                                                                              |         |
|                                                                                                                                                                                                                                                                                                                                                                                                                                                                                                                                                                                                                                                                                                                                                                                                                                                                                                                                                                                                                                                                                                                                                                                                                                                                                                                                                                                                                                                                                                                                                                                                                                                                                                                                                                                                                                                                                                                                                                                                                                                                                                                              |         |

## CARBURETOR

| D 6 N   |              |                          | Description                             | Ó,  | ty s  | S-R |         |
|---------|--------------|--------------------------|-----------------------------------------|-----|-------|-----|---------|
| Ref No. | Parts No.    | Parts Name               | 100000000000000000000000000000000000000 | ASI | YASIC |     | Remarks |
| 9- 0-1  | 183-14101-60 | CARBURETOR ASS'Y (L. H)  |                                         | 1   |       |     |         |
|         | 218-14101-60 | CARBURETOR ASS'Y (L. H)  |                                         |     | 1     |     |         |
| 9- 0-2  | 183-14102-60 | CARBURETOR ASS'Y (R. H)  |                                         | 1   |       |     |         |
|         | 218-14102-60 | CARBURETOR ASS'Y (R.H)   |                                         |     | 1     |     |         |
| 9- 1    | 127-14142-17 | . JET, pilot             | #17.5                                   | 2   | 2     |     |         |
| 9- 2    | 164-14141-30 | . NOZZLE, main           | 0 - 0                                   | 2   | 2     |     |         |
| 9- 3    | 137-14143-16 | . JET, main              | #80                                     | 2   | 2     |     |         |
|         | 137-14143-17 | . JET, main              | #85                                     | 2   | 2     |     |         |
|         | 137-14143-18 | . JET, main              | #90                                     | 2   | 2     |     |         |
|         | 137-14143-20 | . JET, main              | #100                                    | 2   | 2     | !   |         |
|         | 137-14143-22 | . JET, main              | #110                                    | 2   | 2     |     |         |
| 9- 4    | 127-14195-00 | . WASHER, valve          |                                         | 2   | 2     |     |         |
| 9- 5    | 127-14190-15 | . VALVE SEAT ASS'Y       | #1.5                                    | 2   | 2     |     |         |
| 9- 6    | 164-14185-00 | . FLOAT                  |                                         | 2   | 2     |     |         |
| 9- 7    | 137-14186-00 | . PIN, float             |                                         | 2   | 2     |     |         |
| 9- 8    | 164-14184-00 | . GASKET, float chamber  |                                         | 2   | 2     |     |         |
| 9- 9    | 174-14181-01 | . BODY, float chamber    |                                         | 2   | 2     |     |         |
| 9-10    | 174-14122-00 | . SCREW, throttle        |                                         | 2   | 2     |     |         |
| 9-11    | 174-14134-00 | . SPRING, air adjusting  |                                         | 4   | 4     |     |         |
| 9-12    | 174-14123-00 | . SCREW, air adjusting   |                                         | 2   | 2     |     |         |
| 9-13    | 127-14125-00 | . SCREW, body fitting    |                                         | 2   | 2     |     |         |
| 9-14    | 127-14164-00 | . NUT, holding           |                                         | 2   | 2     |     |         |
| 9-15    | 183-14112-20 | . VALVE, throttle (L.H)  | #2.0                                    | 1   | 1     |     |         |
|         | 183-14113-20 | . VALVE, throttle (R.H)  | #2.0                                    | 1   | 1     | 1   |         |
| 9-16    | 156-14116-09 | . NEEDLE                 | 4D9-4                                   | 2   | 2     |     |         |
| 9-17    | 164-14137-00 | . CLIP                   |                                         | 2   | 2     |     |         |
| 9-18    | 174-14136-00 | . SEAT, spring           |                                         | 2   | 2     |     |         |
| 9-19    | 174-14131-01 | . SPRING, throttle valve |                                         | 2   | 2     |     |         |
| 9-20    | 174-14158-01 | . TOP, mixing chamber    |                                         | 2   | 2     |     |         |
| 9-21    | 127-14161-00 | . NUT, wire adjusting    |                                         | 2   | 2     |     |         |
| 9-22    | 127-14124-23 | . SCREW, wire adjusting  |                                         | 2   | 2     |     |         |
| 9-23    | 174-14169-01 | . CAP                    |                                         | 2   |       |     |         |
| 9-24    | 174-14171-00 | . PLUNGER, starter       |                                         | 2   | 0 000 |     |         |
| 9-25    | 132-14135-00 | . SPRING, plunger        |                                         | 2   |       |     |         |
| 9-26    | 183-14175-00 | . LEVER, starter (L. H)  |                                         | 1   |       |     |         |
| 9-27    | 183-14176-00 | . LEVER, starter (R.H)   |                                         |     | 2000  |     |         |
| 9-28    | 132-14486-00 | . SCREW, rod             |                                         |     |       |     |         |
| 9-29    | 132-14177-00 | . ROD, starter lever     |                                         |     |       |     |         |
| 7-67    | -30-14177-00 | . NOD, SMITTER TEVEL     |                                         |     | 1 1   |     |         |