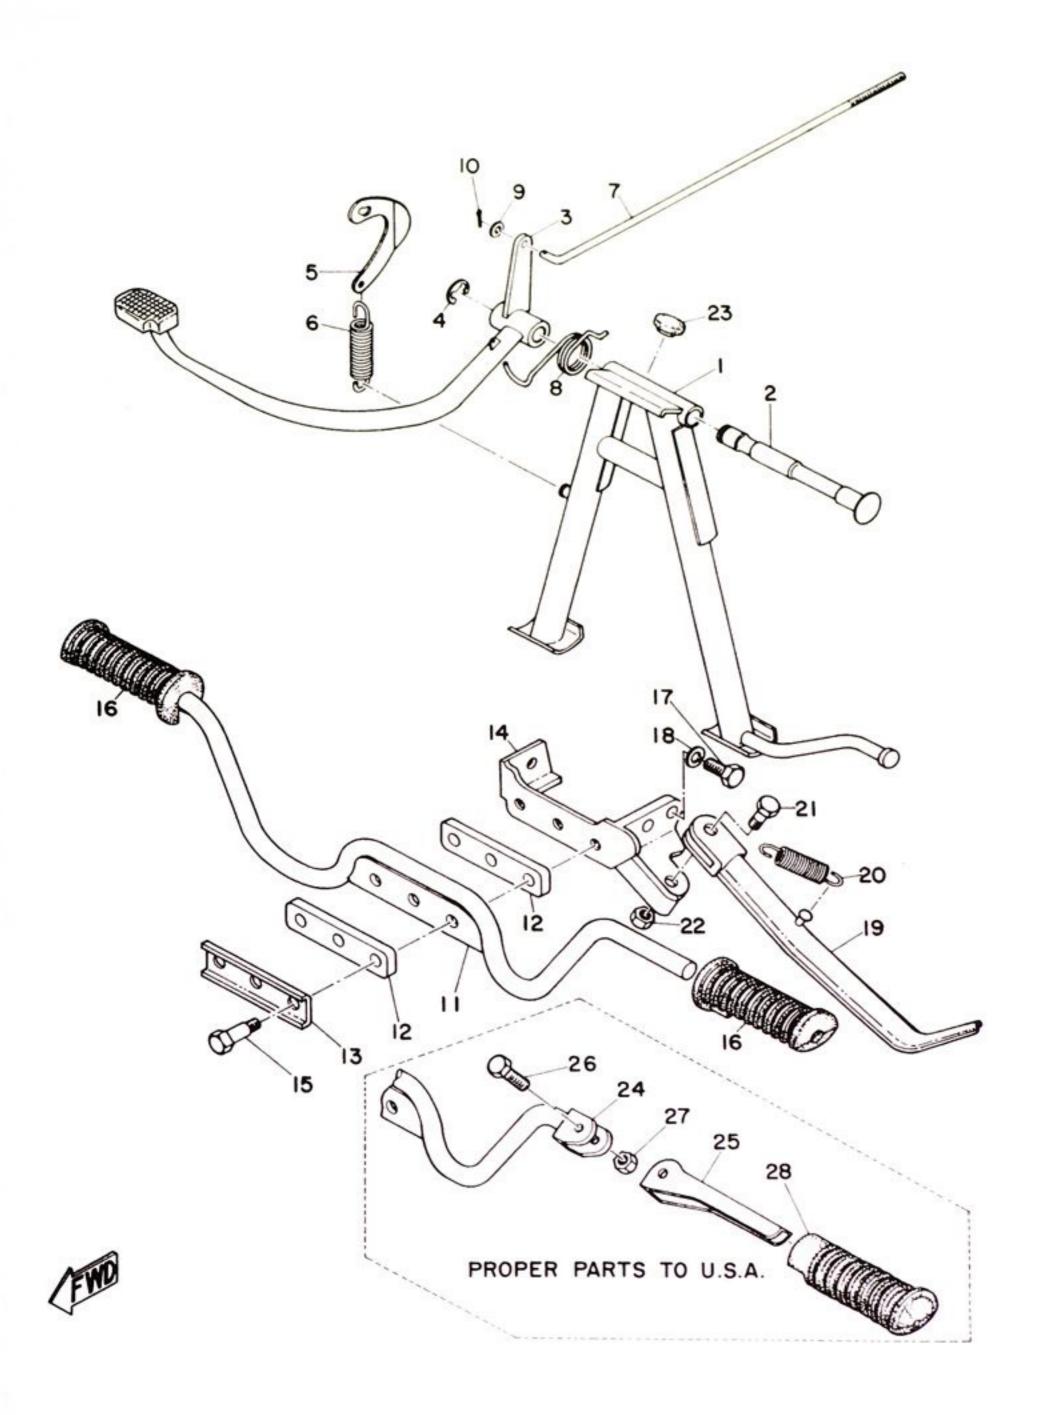

|     |     |     |         |
|         |              |                           |             |     |     |     |         |
|         |              |                           |             |     |     |     |         |
|         |              |                           |             |     |     |     |         |
|         |              |                           |             |     |     |     |         |
|         |              |                           |             |     |     |     |         |
|         |              |                           |             |     |     |     |         |
|         |              |                           |             |     |     |     |         |

File ereated by Yamaparts.com from original parts guide, for private use only.





File created by Yamaparts.com from original parts guide, for private use only.

Copyright www.yamaparts.com



# STAND, FOOT REST & REAR BRAKE PEDAL

|         | Dedda de