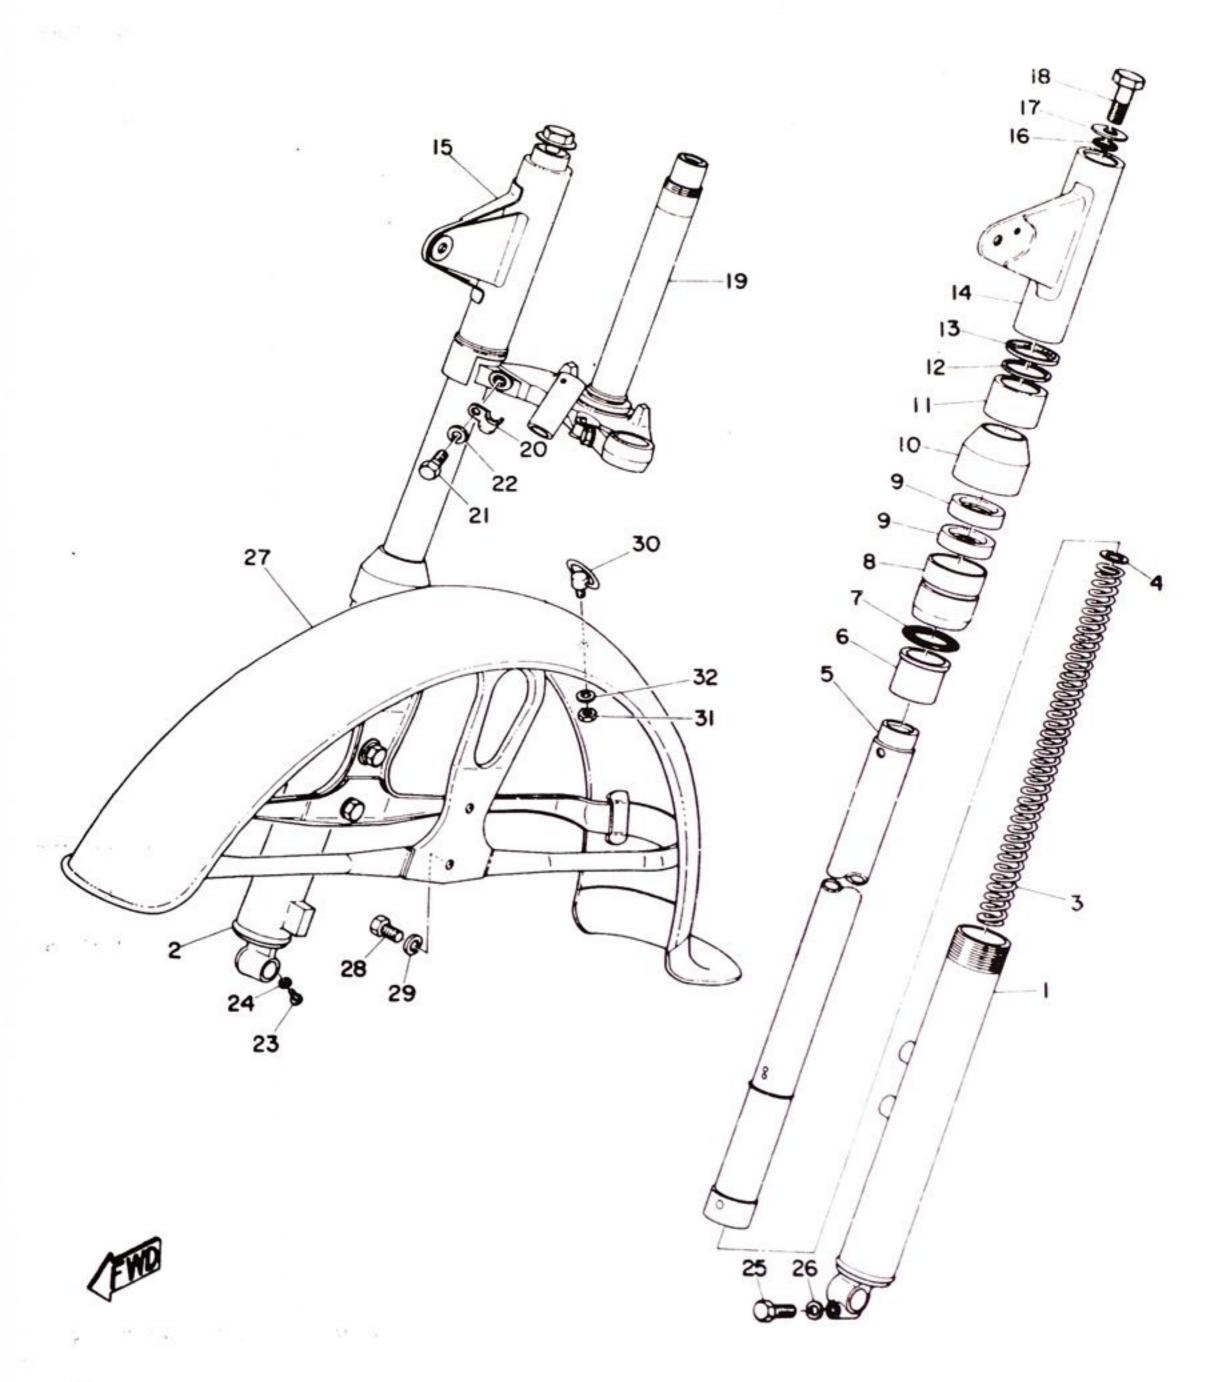

| 252-23131-00-62 | . COVER, upper right   |    |                           | Adrain Blue        |
|          | 252-23131-00-65 | . COVER, upper         |    |                           | Californian Oran   |
| 4-16     | 122-23114-00    | . PACKING              | 2  |                           |                    |
| 4-17     | 183-23112-00    | . WASHER, cap          |    |                           |                    |
| 4-18     | 183-23111-00    | . BOLT, cap            |    |                           |                    |
| 4-19     | 245-23340-60-33 | . UNDER BRACKET COMP   |    |                           |                    |
| 4-20     | 183-23318-00    | . HOLDER, wire         |    |                           |                    |



Fig. 4 FRONT FORK & FRONT FENDER



File created by Yamaparts.com from original parts guide, for private use only.

Copyright www.yamaparts.com



### FRONT FORK & FRONT FENDER

| Ref. No. | Part No.        | Description           | Q'ty | Applicable<br>Machine No. | Remarks |
|----------|-----------------|-----------------------|------|---------------------------|---------|
| 4-21     | 122-23346-00    | . BOLT, under bracket | . 2  |                           |         |
| 4-22     | 92901-10100     | . WASHER, spring      | . 2  |                           |         |
| 4-23     | 122-23119-01    | . PLUG, drain         | . 2  |                           |         |
| 4-24     | 122-23129-00    | . GASKET, drain plug  | . 2  |                           |         |
| 4-25     | 97201-08025     | . BOLT                | .