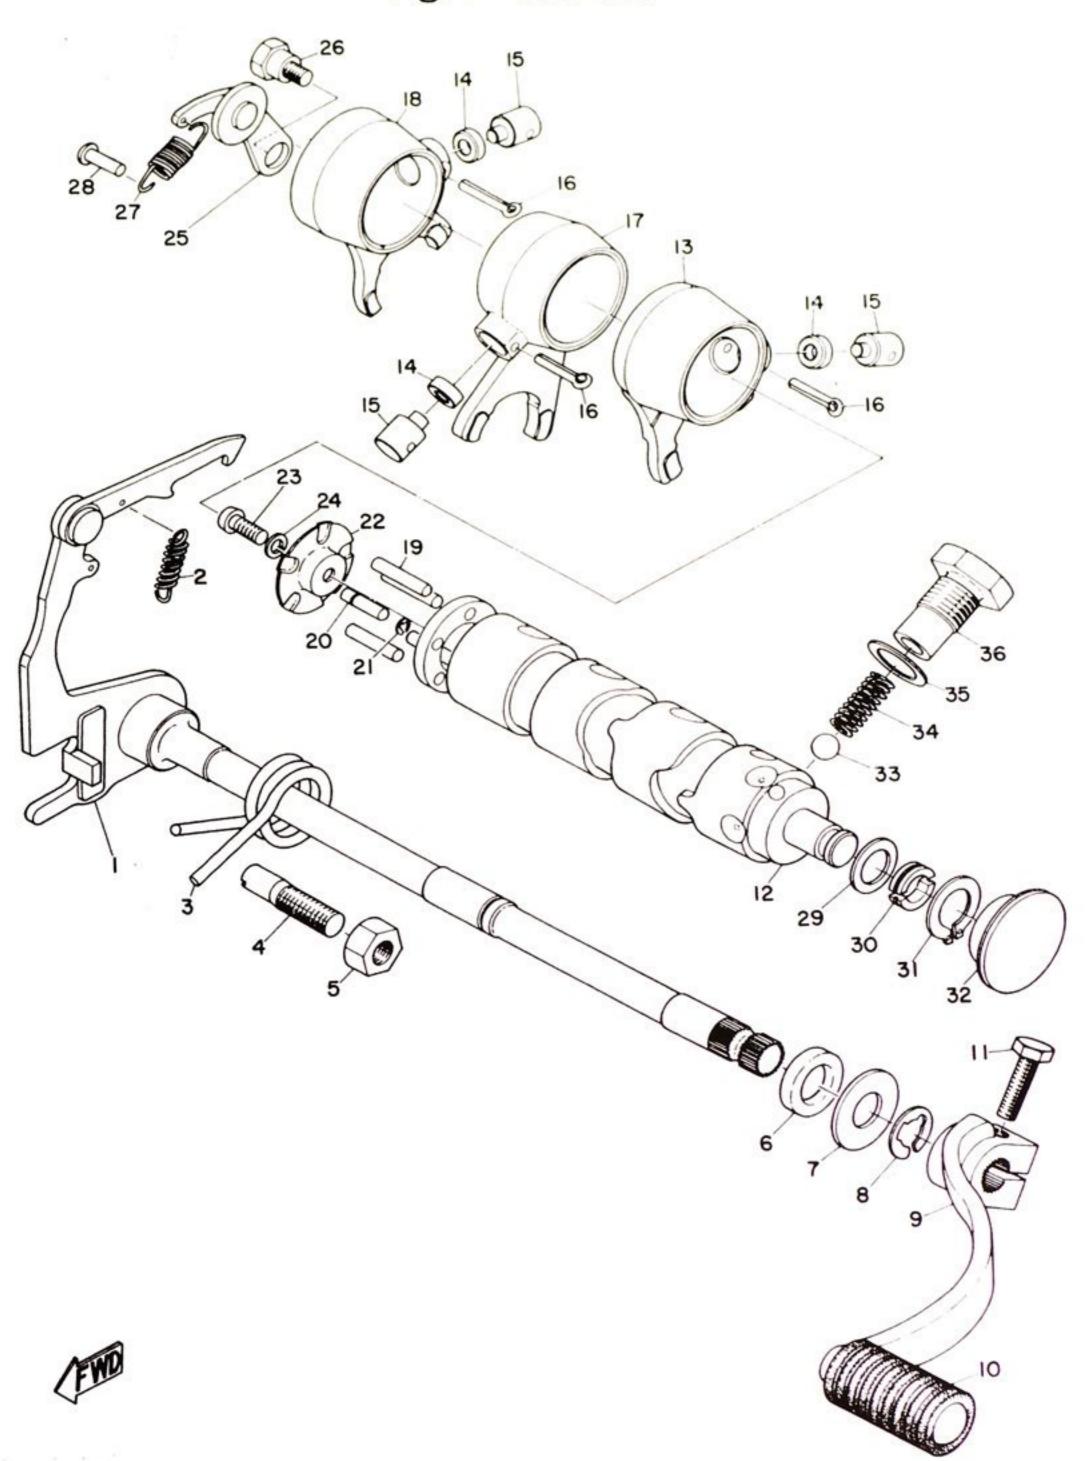

Fig. 6 SHIFTER

File created by Yamaparts.com from original parts guide, for private use only.

Copyright www.yamaparts.com

SHIFTER

Dessa delar passar till modellerna AS-1, AS-2C och AS-2.1

| lef No. | Parts No.    | Parts Name                            | 14 Set spaint | Q'ty  | SR | Remarks            |
|---------|--------------|---------------------------------------|---------------|-------|----|--------------------|
| 6- 1    | 183-18101-00 | CHANGE SHAFT ASS'Y                    | 1.43          | 51 7. |    |                    |
| - 2     | 132-18123-00 | SPRING, shift arm                     |               | 1     | 1  |                    |
| - 3     | 132-18124-00 | SPRING, shaft return                  |               | 1     |    |                    |
|         | 132-18133-00 | SCREW, adjusting                      |               | 1     | 1  |                    |
| - 5     | 92801-08100  | NUT                                   |               | 1     | 1  |                    |
| - 6     | 93101-12004  | OIL SEAL                              | S-12-22-5     | 1     | 1  |                    |
| - 7     | 132-18137-00 | WASHER, change axle                   | 12.1-26-1.6   | 1     | 1  |                    |
| - 8     | 93430-10016  | CIRCLIP                               | E10           | 1     | 1  |                    |
| - 9     | 183-18111-01 | PEDAL, change                         |               | 1     | 1  |                    |
| -10     | 132-18113-01 | COVER, change pedal                   |               | 1     | 1  |                    |
| -11     | 91201-06020  | BOLT                                  |               | 1     | 1  |                    |
| - 0-1   | 183-18500-00 | SHIFTER ASS'Y                         |               | 1     | 1  |                    |
| -12     | 183-18541-00 | . CAM, shift                          |               | 1     | 1  |                    |
| 5-13    | 183-18511-00 | . FORK, shift l                       |               | 1     | 1  |                    |
| -14     | 164-18551-00 | . ROLLER, cam follower                |               | 3     | 3  |                    |
| -15     |              | . PIN, cam follower                   |               | 3     | 3  |                    |
| -16     | 91401-25018  | . PIN, cotter                         |               | 3     | 3  |                    |
| -17     | 183-18512-00 | . FORK, shift 2                       |               | 1     | 1  |                    |
| -18     | 183-18513-00 | . FORK, shift 3                       |               | 1     | 1  |                    |
| -19     | 93604-22050  | . PIN, dowel                          | 4-21.8        | 4     | 4  |                    |
| -20     | 174-18544-00 | . PIN, locating                       |               | 1     | 1  |                    |
| -21     | 93430-03014  | . CIRCLIP                             | E2.5          | 1     | 1  |                    |
| -22     | 164-18561-00 | . PLATE, side                         |               | 1     | 1  |                    |
| -23     | 92501-05012  | SCREW, pan head                       |               | 1     | 1  |                    |
| -24     | 92901-05100  | . WASHER, spring                      |               | 1     | 1  |                    |
| -25     | 132-18140-00 | STO PPER LEVER ASS'Y                  |               | 1     | 1  |                    |
| -26     | 132-18177-00 |                                       |               | 1     |    |                    |
| -27     | 132-18143-00 | SPRING, stopper                       |               | 1     | 1  |                    |
| -28     | 132-16346-00 |                                       |               |       | 1  |                    |
| -29     | 164-18572-00 | 1 1 1 1 1 1 1 1 1 1 1 1 1 1 1 1 1 1 1 | 12.1-18-1.0   |       | 1  |                    |
| 30      | 164-18571-00 | HOLDER, shift cam                     | 12.1-10-1.0   | 2     | 2  |                    |
|         |              |                                       | 154           | 1     | 1  |                    |
| -31     | 93440-15012  | CIRCLIP                               | 15¢           | 1     | ,  |                    |
| -32     | 132-18533-01 |                                       | F / Y         | 1     |    | 355                |
| -33     | 93505-16006  | BALL                                  | 5/16"         | 1     | 1  | 立                  |
| 10.000  | 174-18558-00 | SPRING, neutral                       |               | 1     | 1  |                    |
|         | 137-15353-00 | GASKET                                | 14.5-21-1.5   | 1     | 1  |                    |
| -36     | 174-18578-00 | SCREW, spring                         |               | 1     | 1  | , , , , ,          |
| 6-9     | 241-18111-   | 00 PEDAL, change                      |               | 1 1   |    | ( AS-1/<br>( AS-23 |

Fig. 7 KICK

KICK Dessa delar passar till modellerna AS-1, AS-2C och AS-2J

| Ref No.                                                                                                         | Parts No.    | Parts Name                                         | Description | Q'ts |          | Remarks |
|-----------------------------------------------------------------------------------------------------------------|--------------|----------------------------------------------------|-------------|------|----------|---------|
| 7- 1                                                                                                            | 180-15660-00 | KICK AXLE ASS'Y                                    | Υ.,         |      | ASICAS20 |         |
|                                                                                                                 | 180-15687-00 |                                                    |             | 1    |          |         |
| 100 No. | 180-15641-00 | GEAR, kick                                         | 28 [        | 1    |          |         |
|                                                                                                                 | 117-15644-00 | SHIM                                               | 25.1-32-1.9 | 1    | 1        |         |
| 8 1857                                                                                                          | 93410-25017  | CIRCLIP                                            | 525         |      |          |         |
|                                                                                                                 | 132-15664-00 | GUIDE, kick spring                                 |             | 1    | 10       |         |
| 50 COSC                                                                                                         | 132-15665-00 | SPRING, kick                                       |             |      | 1        |         |
| 7 - 8                                                                                                           | 132-15676-00 | COVER, kick spring                                 |             |      | 1        |         |
| 7-9                                                                                                             | 93410-15005  | CIRCLIP                                            | S15         | 1    | 1        |         |
| 7-10                                                                                                            | 93109-15001  | OIL SEAL                                           | SDO-15-     | 1    | 1        |         |
| 7- 0-1                                                                                                          | 132-15610-01 | KICK CRANK ASS'Y                                   | 26-6        | 1    |          |         |
|                                                                                                                 | 178-15610-00 | KICK CRANK ASS'Y                                   |             |      | 1        |         |
| 7-11                                                                                                            | 132-15611-01 | . CRANK, kick                                      |             | 1    |          |         |
|                                                                                                                 | 178-15611-00 | . CRANK, kick                                      |             |      | 1        |         |
| 7-12                                                                                                            | 122-15612-01 | . LEVER, kick                                      |             | 1    | 1        |         |
| 7-13                                                                                                            | 132-15625-00 | . SPRING, kick crank l                             |             | 1    | 1        |         |
| 7-14                                                                                                            | 132-15615-00 | . WASHER, kick lever                               |             | 1    | 1        |         |
| 7-15                                                                                                            | 132-15617-00 | . CLIP, kick lever                                 |             | 1    | 1        |         |
| 7-16                                                                                                            | 91201-06020  | BOLT                                               |             | 1    | 1        |         |
| 7-17                                                                                                            | 156-15618-01 | COVER, kick lever                                  |             | 1    | 1        |         |
|                                                                                                                 |              | Observera<br>modell AS-2C har<br>nedanstående kick |             |      |          |         |
| 7-0-1                                                                                                           | 178-15610-0  | KICK CRANK ASSY                                    |             |      | 1        |         |
|                                                                                                                 |              |                                                    |             |      |          |         |
|                                                                                                                 |              |                                                    |             |      |          |         |
|                                                                                                                 |              |                                                    |             |      |          |         |
|                                                                                                                 |              |                                                    |             |      |          |         |
|                                                                                                                 |              |                                                    |             |      |          |         |
|                                                                                                                 |              |                                                    |             |      |          |         |
|                                                                                                                 | 1            |                                                    |             |      |          |         |
|                                                                                                                 |              |                                                    |             |      |          |         |
|                                                                                                                 |              |                                                    |             |      |          |         |
|                                                                                                                 |              |                                                    |             |      |          |         |
|                                                                                                                 |              |                                                    |             |      |          |         |
|                                                                                                                 |              |                                                    |             |      |          |         |
|                                                                                                                 |              |                                                    |             |      |          |         |