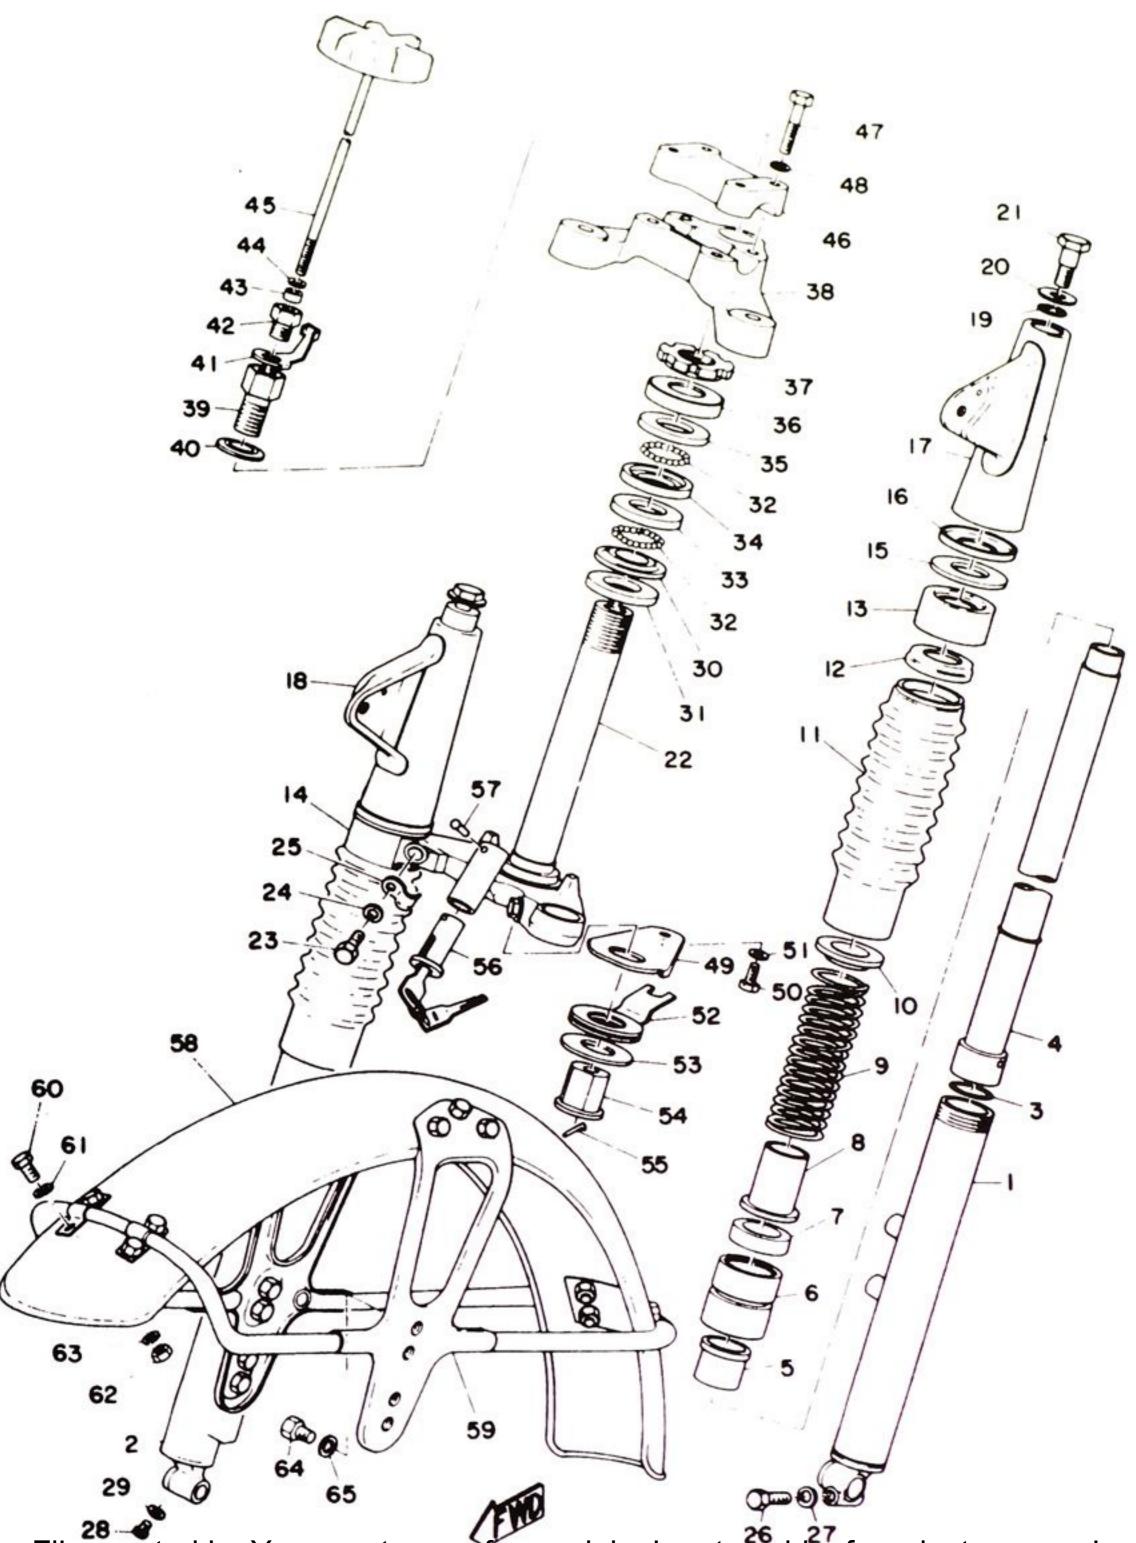

|                      |         |
|         |                           |                                                           |                      |         |
|         |                           |                                                           |                      |         |
|         |                           |                                                           |                      |         |
|         |                           |                                                           |                      |         |
|         |                           |                                                           |                      |         |



50

Fig. 16 FRONT FORK & FRONT FENDER





#### FRONT FORK & FRONT FENDER

| 16- 1 183-23126-00 . TUBE, outer (L.H)