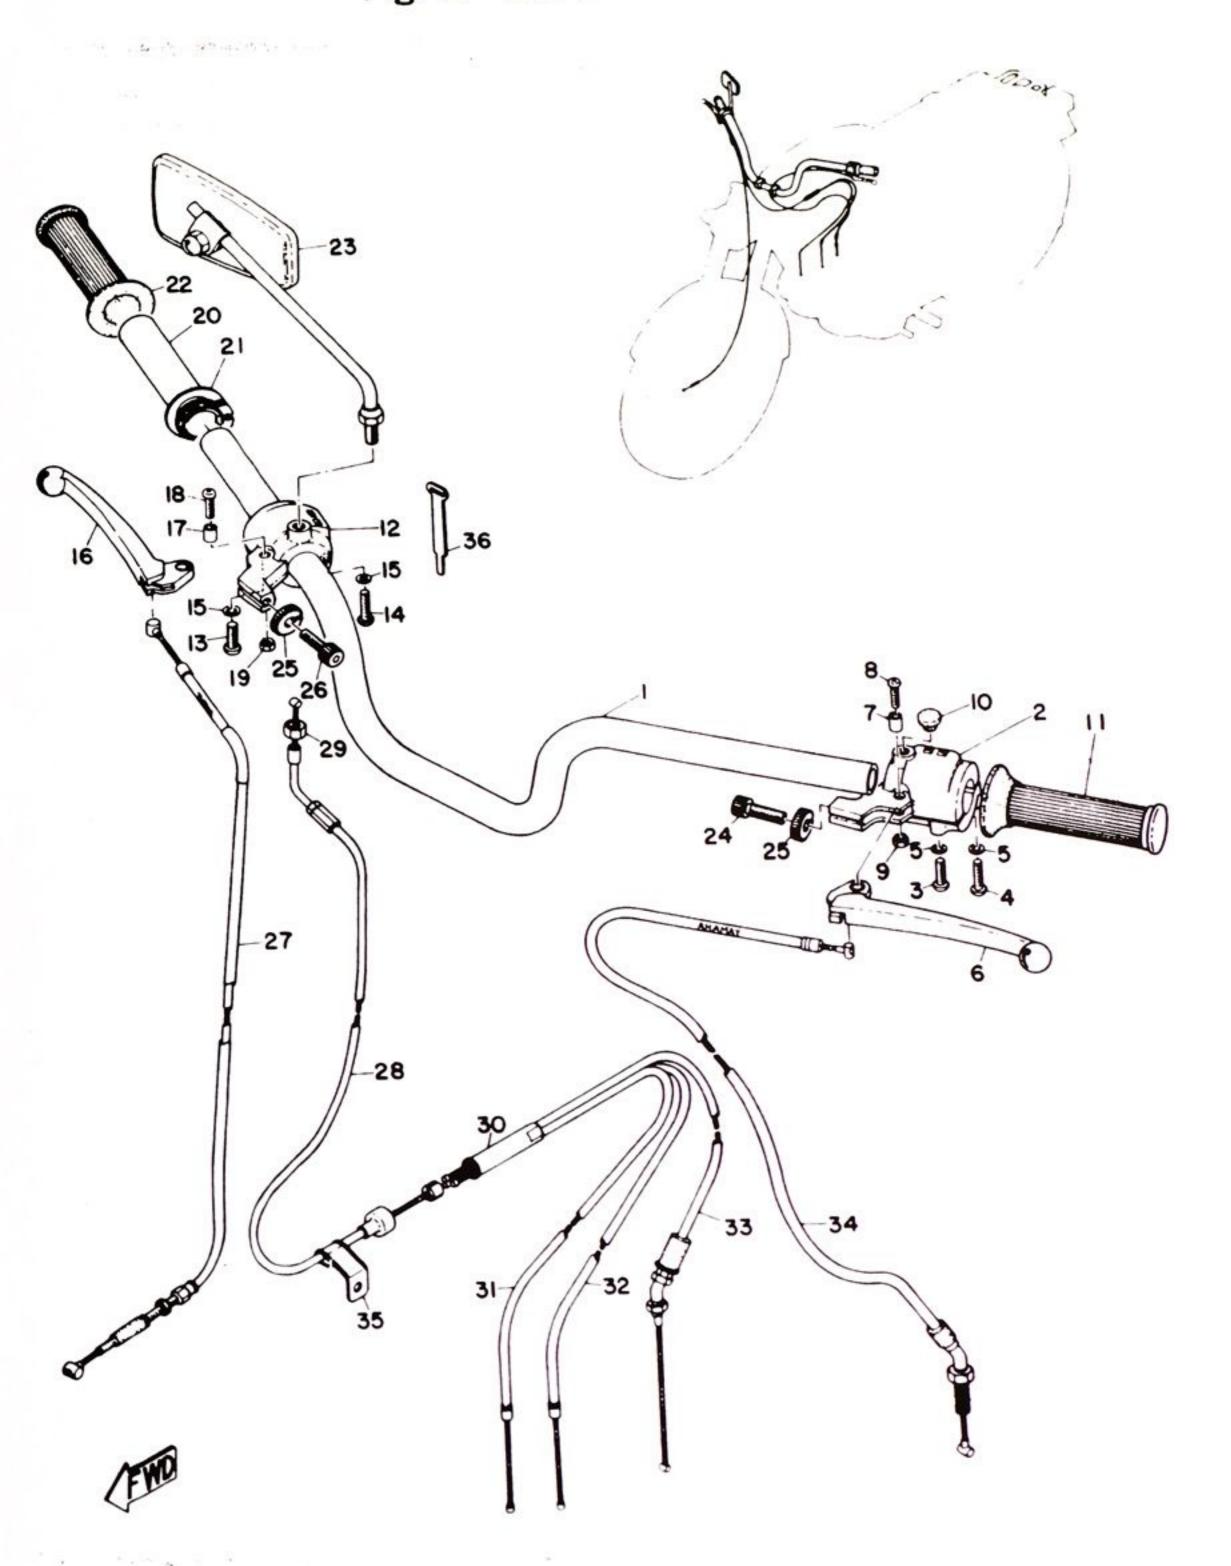

#### TRANSMISSION

Dessa delar passar till modellerna AS-1, AS-2C och AS-2J

| Ref No | Parts No.    | Parts Name           | Description Q'ty | $S \cdot R$ | Remarks |
|--------|--------------|----------------------|------------------|-------------|---------|
| 5- 0-1 | 183-17401-00 | MAIN AXLE ASS'Y      | 1                | •           |         |
| 5- 1   | 183-17411-00 | , AXLE, main         | 111 1            |             |         |
| 5 - 2  | 183-17151-00 | . GEAR, 5th pinion   | 251              |             |         |
| 5- 3   | 132-17216-00 | . WASHER, gear hold  | 20-25-1.0 1      |             |         |
| 5 - 4  | 132-17414-00 | . CLIP, main axle    | 1                |             |         |
| 5- 5   | 183-17141-00 | . GEAR, 4th pinion   | 22T 1            |             |         |
| 5- 6   | 183-17131-00 | . GEAR, 3rd pinion   | 201              |             |         |
| 5 - 7  | 183-17121-01 | . GEAR, 2nd pinion   | 16 T             |             |         |
| 5-8    | 164-17427-00 | SHIM, drive axle     | 15.2-30-0.6      |             |         |
| 5- 9   | 93315-31501  | BEARING              | 2                |             |         |
| 5-10   | 93450-22012  | CIRCLIP              | 1                |             |         |
| 5-11   | 132-15389-00 | SEAL, push rod       | 1                |             |         |
| 5-12   | 93306-30301  | BEARING              | 6303             |             |         |
| 5-13   | 164-17471-02 | PLATE, bearing cover | 1                |             |         |
| 5-14   | 92501-06015  | SCREW, pan head      | 2                |             |         |
| 5- 0-2 | 183-17402-00 | DRIVE AXLE ASS'Y     | 1                |             |         |
| 5-15   | 183-17421-00 | . AXLE, drive        | 1                |             |         |
| 5-16   | 183-17221-01 | . GEAR, 2nd wheel    | 29T 1            |             |         |
| 5-17   | 183-17231-00 | . GEAR, 3rd wheel    | 26T 1            |             |         |
| 5-18   | 183-17241-00 | . GEAR, 4th wheel    | 23T 1            |             |         |
| 5-19   | 132-17414-00 | . CLIP, main axle    | 3                |             |         |
| 5-20   | 132-17216-00 | WASHER, gear hold    | 3                |             | 1       |
| 5-21   | 183-17251-00 | . GEAR, 5th wheel    | 21T 1            |             |         |
| 5-22   | 183-17211-00 | . GEAR, 1st wheel    | 35T 1            |             |         |
| 5-23   | 131-15653-00 | WASHER, plain        | 15.3-22-1.0      | 1           |         |
| 5-24   | 131-15643-00 | WASHER, wave         |                  | 1           |         |
| 5-25   | 183-15651-00 | GEAR, kick idle      | 28T              | 1           |         |
| 5-26   | 164-17427-00 | SHIM, drive axle     | 15.2-30-1.0      | 1           |         |
| 5-27   | 93410-15005  | CIRCLIP              | S15              | 1           |         |
| 5-28   | 183-17429-00 | SPACER               | 20-30-3          | 1           |         |
|        | 93306-30401  | BEARING              | 6304             | 1           |         |
| 5-29   | 93102-28021  | OIL SEAL             | CD 30 11         | 1           |         |
| 5-30   |              |                      | 20-28-14.4       | 1           |         |
| 5-31   | 174-17462-00 | COLLAR, distance     | 14T              | 1           |         |
| 5-32   | 174-17461-40 | SPROCKET, drive      |                  | 1           |         |
|        | 174-17461-50 | SPROCKET, drive      | 15T              | ,           |         |
|        | 174-17461-60 | SPROCKET, drive      | 16T              |             |         |
| 5-33   | 102-17463-00 | NUT, sprocket        |                  | 1           |         |
| 5-34   | 102-17464-00 | WASHER, sprocket     |                  | 1           |         |