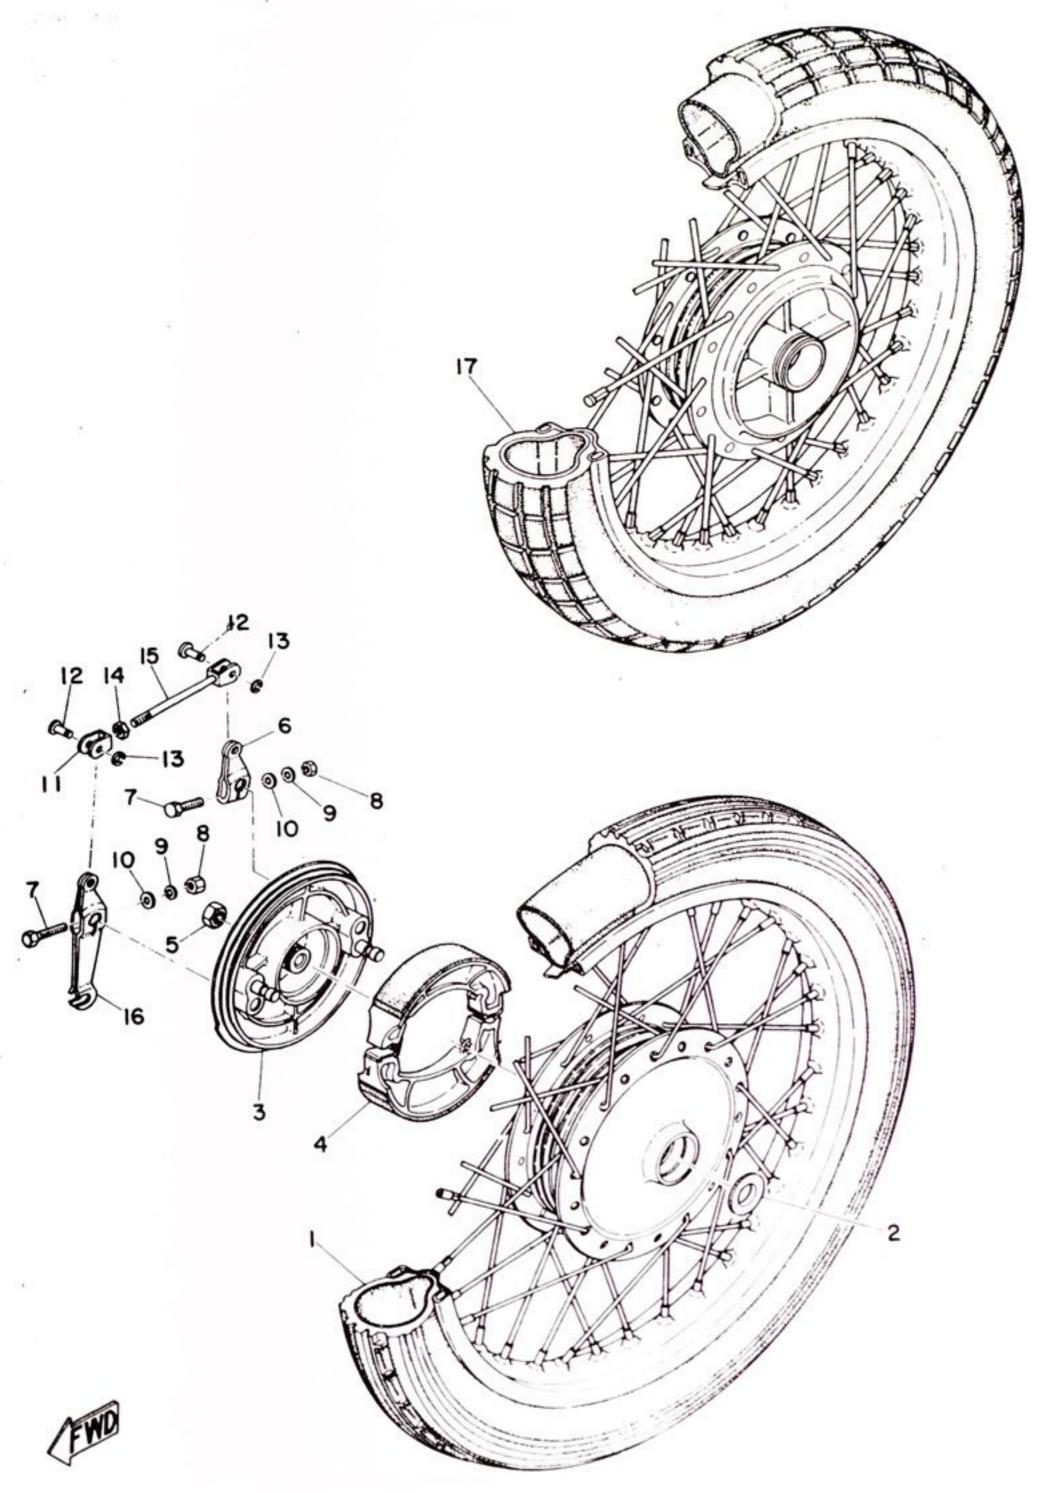

Up      |
|          | 183-26311-20 | WIRE, throttle 1 1         |                           | Bar     |
| 5-25     | 252-26321-00 | WIRE, pump 1               |                           |         |
|          |              |                            |                           |         |
| 5-26     | 241-26335-41 | WIRE, clutch 1             |                           |         |
|          | 241-26335-11 | WIRE, clutch 1             |                           | Up      |
|          | 241-26335-21 | WIRE, clutch 1             |                           | Bar     |
|          |              | ALTERNATE PARTS            |                           |         |
| 5-27     | 227-26290-10 | BACK MIRROR ASS'Y, left 1  |                           |         |



Fig. 6 FRONT & REAR WHEEL





### FRONT & REAR WHEEL

| Ref. No. | Part No.     | Description        | Q'ty | Applicable<br>Machine No. | Remarks |
|----------|--------------|--------------------|------|---------------------------|---------|
| 6- 1     | 94125-18019  | TIRE, front        | 1    |                           |         |
| 6- 2     | 109-25315-00 | FLANGE, spacer     | 1    |                           |         |
| 6- 3     | 252-25121-00 | PLATE, brake shoe  | 1    |                           |         |
| 6- 4     | 252-25130-00 | BRAKE SHOE COMP    | 2    |                           |         |
| 6- 5     | 183-25182-00 | NUT                | 1    |                           |         |
| 6- 6     | 252-25156-00 | LEVER, cam shaft 2 | 1    |                           |         |
| 6- 7     | 91201-0