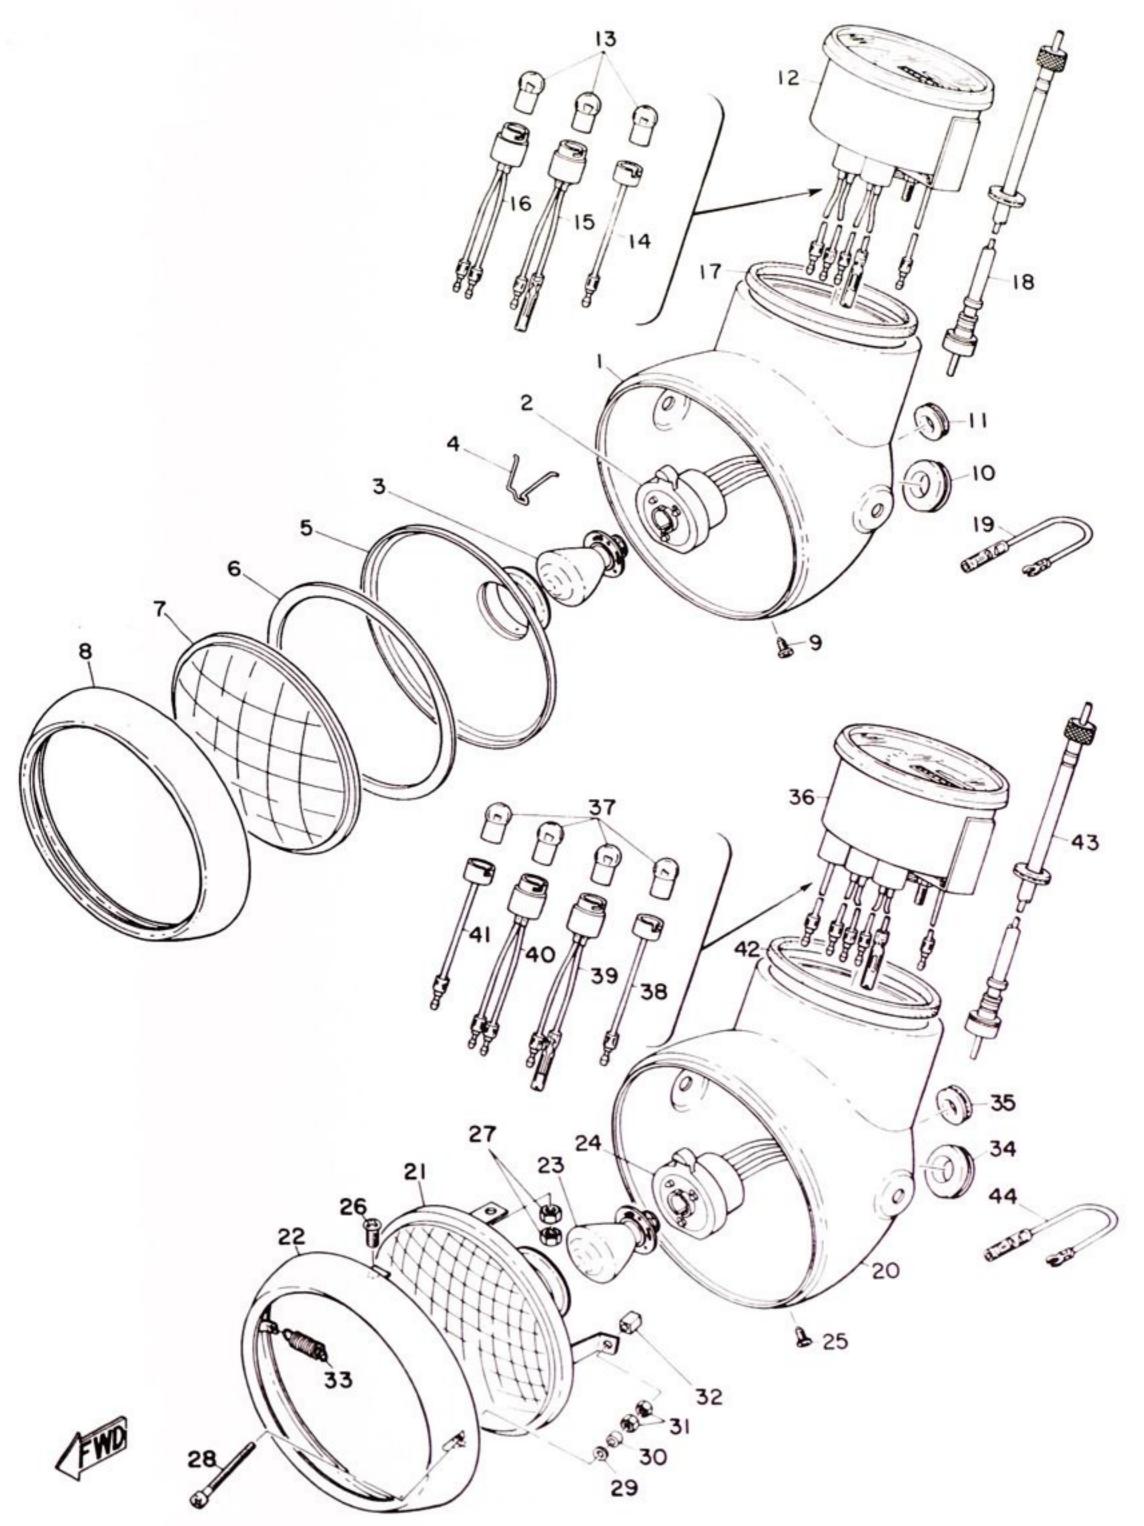

Fig. 8 AIR CLEANER

## AIR CLEANER

| Ref No.   Parts No.   Parts Name   Pescripton   Cas   Same   Same   Cas   Ca | 1       |
|------------------------------------------------------------------------------------------------------------------------------------------------------------------------------------------------------------------------------------------------------------------------------------------------------------------------------------------------------------------------------------------------------------------------------------------------------------------------------------------------------------------------------------------------------------------------------------------------------------------------------------------------------------------------------------------------------------------------------------------------------------------------------------------------------------------------------------------------------------------------------------------------------------------------------------------------------------------------------------------------------------------------------------------------------------------------------------------------------------------------------------------------------------------------------------------------------------------------------------------------------------------------------------------------------------------------------------------------------------------------------------------------------------------------------------------------------------------------------------------------------------------------------------------------------------------------------------------------------------------------------------------------------------------------------------------------------------------------------------------------------------------------------------------------------------------------------------------------------------------------------------------------------------------------------------------------------------------------------------------------------------------------------------------------------------------------------------------------------------------------------|---------|
| 183-14421-00   CASE, air cleaner (R.H)   1   1   1   1   1   1   1   1   1                                                                                                                                                                                                                                                                                                                                                                                                                                                                                                                                                                                                                                                                                                                                                                                                                                                                                                                                                                                                                                                                                                                                                                                                                                                                                                                                                                                                                                                                                                                                                                                                                                                                                                                                                                                                                                                                                                                                                                                                                                                   | Remarks |
| 8-2 183-14451-00 ELEMENT, air cleaner 2 2 2 8-3 183-14412-00 CAP, case (L.H) 1 1 183-14422-00 CAP, case (R.H) 1 1 8-4 92501-05008 SCREW, pan head 2 2 2 8-5 92901-05200 WASHER, plain 2 2 2 8-6 92501-06015 SCREW, pan head 4 4 8-7 92901-06100 WASHER, spring 4 4 8-8 92901-06200 WASHER, plain 4 4 8-9 183-14453-00 JOINT, cleaner (L.H) 1 1 183-14463-00 BAND, cleaner joint 2 2 8-11 102-14456-00 BAND 2 2 2                                                                                                                                                                                                                                                                                                                                                                                                                                                                                                                                                                                                                                                                                                                                                                                                                                                                                                                                                                                                                                                                                                                                                                                                                                                                                                                                                                                                                                                                                                                                                                                                                                                                                                             |         |
| 8-3                                                                                                                                                                                                                                                                                                                                                                                                                                                                                                                                                                                                                                                                                                                                                                                                                                                                                                                                                                                                                                                                                                                                                                                                                                                                                                                                                                                                                                                                                                                                                                                                                                                                                                                                                                                                                                                                                                                                                                                                                                                                                                                          |         |
| 183-14412-00   CAP, case (L.H)   1   1   1   1   1   1   1   1   1                                                                                                                                                                                                                                                                                                                                                                                                                                                                                                                                                                                                                                                                                                                                                                                                                                                                                                                                                                                                                                                                                                                                                                                                                                                                                                                                                                                                                                                                                                                                                                                                                                                                                                                                                                                                                                                                                                                                                                                                                                                           |         |
| 183-14422-00 CAP, case (R.H)  8-4 92501-05008 SCREW, pan head  8-5 92901-05200 WASHER, plain  8-6 92501-06015 SCREW, pan head  8-7 92901-06100 WASHER, spring  8-8 92901-06200 WASHER, plain  8-9 183-14453-00 JOINT, cleaner (L.H)  183-14463-00 BAND, cleaner joint  8-10 183-14456-00 BAND 2                                                                                                                                                                                                                                                                                                                                                                                                                                                                                                                                                                                                                                                                                                                                                                                                                                                                                                                                                                                                                                                                                                                                                                                                                                                                                                                                                                                                                                                                                                                                                                                                                                                                                                                                                                                                                              |         |
| 8-5 92901-05200 WASHER, plain 2 2 2 8-6 92501-06015 SCREW, pan head 4 4 4 8-7 92901-06100 WASHER, spring 4 4 8-8 92901-06200 WASHER, plain 4 4 8-9 183-14453-00 JOINT, cleaner (L. H) 1 1 183-14463-00 JOINT CLEANER 1 1 1 1 1 1 1 1 1 1 1 1 1 1 1 1 1 1 1                                                                                                                                                                                                                                                                                                                                                                                                                                                                                                                                                                                                                                                                                                                                                                                                                                                                                                                                                                                                                                                                                                                                                                                                                                                                                                                                                                                                                                                                                                                                                                                                                                                                                                                                                                                                                                                                   |         |
| 8-6 92501-06015 SCREW, pan head 4 4 4 8-7 92901-06100 WASHER, spring 4 4 4 8-8 92901-06200 WASHER, plain 4 4 8-9 183-14453-00 JOINT, cleaner (L.H) 1 1 183-14463-00 BAND, cleaner joint 2 2 2 102-14456-00 BAND 2 2 2                                                                                                                                                                                                                                                                                                                                                                                                                                                                                                                                                                                                                                                                                                                                                                                                                                                                                                                                                                                                                                                                                                                                                                                                                                                                                                                                                                                                                                                                                                                                                                                                                                                                                                                                                                                                                                                                                                        |         |
| 3-7 92901-06100 WASHER, spring 4 4<br>3-8 92901-06200 WASHER, plain 4 4<br>3-9 183-14453-00 JOINT, cleaner (L.H) 1 1<br>183-14463-00 JOINT CLEANER 1 1<br>3-10 183-14456-00 BAND, cleaner joint 2 2<br>3-11 102-14456-00 BAND 2 2 2                                                                                                                                                                                                                                                                                                                                                                                                                                                                                                                                                                                                                                                                                                                                                                                                                                                                                                                                                                                                                                                                                                                                                                                                                                                                                                                                                                                                                                                                                                                                                                                                                                                                                                                                                                                                                                                                                          |         |
| 3-8 92901-06200 WASHER, plain 4 4 3-9 183-14453-00 JOINT, cleaner (L. H) 1 1 183-14463-00 JOINT CLEANER 1 1 3-10 183-14456-00 BAND, cleaner joint 2 2 3-11 102-14456-00 BAND 2 2 2                                                                                                                                                                                                                                                                                                                                                                                                                                                                                                                                                                                                                                                                                                                                                                                                                                                                                                                                                                                                                                                                                                                                                                                                                                                                                                                                                                                                                                                                                                                                                                                                                                                                                                                                                                                                                                                                                                                                           |         |
| 3-9 183-14453-00 JOINT, cleaner (L. H) 1 1 1 1 1 1 1 1 1 1 1 1 1 1 1 1 1 1                                                                                                                                                                                                                                                                                                                                                                                                                                                                                                                                                                                                                                                                                                                                                                                                                                                                                                                                                                                                                                                                                                                                                                                                                                                                                                                                                                                                                                                                                                                                                                                                                                                                                                                                                                                                                                                                                                                                                                                                                                                   |         |
| 183-14463-00 JOINT CLEANER 1 1 1 1 1 1 1 1 1 1 1 1 1 1 1 1 1 1 1                                                                                                                                                                                                                                                                                                                                                                                                                                                                                                                                                                                                                                                                                                                                                                                                                                                                                                                                                                                                                                                                                                                                                                                                                                                                                                                                                                                                                                                                                                                                                                                                                                                                                                                                                                                                                                                                                                                                                                                                                                                             |         |
| 3-10 183-14456-00 BAND, cleaner joint 2 2<br>3-11 102-14456-00 BAND 2 2 2                                                                                                                                                                                                                                                                                                                                                                                                                                                                                                                                                                                                                                                                                                                                                                                                                                                                                                                                                                                                                                                                                                                                                                                                                                                                                                                                                                                                                                                                                                                                                                                                                                                                                                                                                                                                                                                                                                                                                                                                                                                    |         |
| 3-10   183-14456-00   BAND, cleaner joint   2   2   2   3-11   102-14456-00   BAND 2   2   2                                                                                                                                                                                                                                                                                                                                                                                                                                                                                                                                                                                                                                                                                                                                                                                                                                                                                                                                                                                                                                                                                                                                                                                                                                                                                                                                                                                                                                                                                                                                                                                                                                                                                                                                                                                                                                                                                                                                                                                                                                 |         |
|                                                                                                                                                                                                                                                                                                                                                                                                                                                                                                                                                                                                                                                                                                                                                                                                                                                                                                                                                                                                                                                                                                                                                                                                                                                                                                                                                                                                                                                                                                                                                                                                                                                                                                                                                                                                                                                                                                                                                                                                                                                                                                                              |         |
| 3-12 92501-05020 . SCREW, pan head 2 2                                                                                                                                                                                                                                                                                                                                                                                                                                                                                                                                                                                                                                                                                                                                                                                                                                                                                                                                                                                                                                                                                                                                                                                                                                                                                                                                                                                                                                                                                                                                                                                                                                                                                                                                                                                                                                                                                                                                                                                                                                                                                       |         |
|                                                                                                                                                                                                                                                                                                                                                                                                                                                                                                                                                                                                                                                                                                                                                                                                                                                                                                                                                                                                                                                                                                                                                                                                                                                                                                                                                                                                                                                                                                                                                                                                                                                                                                                                                                                                                                                                                                                                                                                                                                                                                                                              |         |
|                                                                                                                                                                                                                                                                                                                                                                                                                                                                                                                                                                                                                                                                                                                                                                                                                                                                                                                                                                                                                                                                                                                                                                                                                                                                                                                                                                                                                                                                                                                                                                                                                                                                                                                                                                                                                                                                                                                                                                                                                                                                                                                              |         |