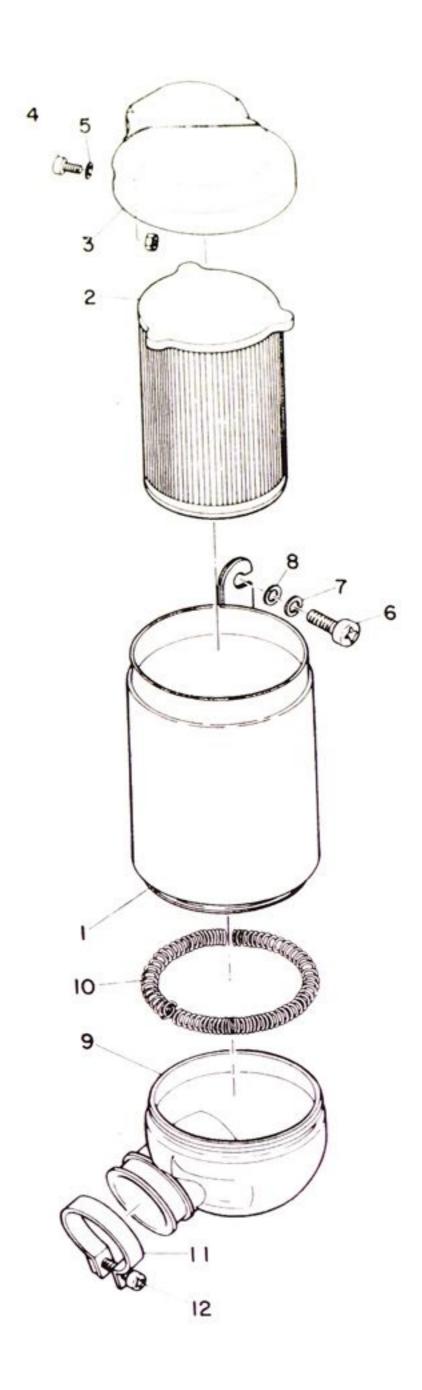

Fig. 8 AIR CLEANER

## AIR CLEANER

| Ref No.   Parts No.   Parts Name   Pescripton   Cas   Same   Same   Cas   Ca | 1       |
|------------------------------------------------------------------------------------------------------------------------------------------------------------------------------------------------------------------------------------------------------------------------------------------------------------------------------------------------------------------------------------------------------------------------------------------------------------------------------------------------------------------------------------------------------------------------------------------------------------------------------------------------------------------------------------------------------------------------------------------------------------------------------------------------------------------------------------------------------------------------------------------------------------------------------------------------------------------------------------------------------------------------------------------------------------------------------------------------------------------------------------------------------------------------------------------------------------------------------------------------------------------------------------------------------------------------------------------------------------------------------------------------------------------------------------------------------------------------------------------------------------------------------------------------------------------------------------------------------------------------------------------------------------------------------------------------------------------------------------------------------------------------------------------------------------------------------------------------------------------------------------------------------------------------------------------------------------------------------------------------------------------------------------------------------------------------------------------------------------------------------|---------|
| 183-14421-00   CASE, air cleaner (R.H)   1   1   1   1   1   1   1   1   1                                                                                                                                                                                                                                                                                                                                                                                                                                                                                                                                                                                                                                                                                                                                                                                                                                                                                                                                                                                                                                                                                                                                                                                                                                                                                                                                                                                                                                                                                                                                                                                                                                                                                                                                                                                                                                                                                                                                                                                                                                                   | Remarks |
| 8-2 183-14451-00 ELEMENT, air cleaner 2 2 2 8-3 183-14412-00 CAP, case (L.H) 1 1 183-14422-00 CAP, case (R.H) 1 1 8-4 92501-05008 SCREW, pan head 2 2 2 8-5 92901-05200 WASHER, plain 2 2 2 8-6 92501-06015 SCREW, pan head 4 4 8-7 92901-06100 WASHER, spring 4 4 8-8 92901-06200 WASHER, plain 4 4 8-9 183-14453-00 JOINT, cleaner (L.H) 1 1 183-14463-00 BAND, cleaner joint 2 2 8-11 102-14456-00 BAND 2 2 2                                                                                                                                                                                                                                                                                                                                                                                                                                                                                                                                                                                                                                                                                                                                                                                                                                                                                                                                                                                                                                                                                                                                                                                                                                                                                                                                                                                                                                                                                                                                                                                                                                                                                                             |         |
| 8-3                                                                                                                                                                                                                                                                                                                                                                                                                                                                                                                                                                                                                                                                                                                                                                                                                                                                                                                                                                                                                                                                                                                                                                                                                                                                                                                                                                                                                                                                                                                                                                                                                                                                                                                                                                                                                                                                                                                                                                                                                                                                                                                          |         |
| 183-14412-00   CAP, case (L.H)   1   1   1   1   1   1   1   1   1                                                                                                                                                                                                                                                                                                                                                                                                                                                                                                                                                                                                                                                                                                                                                                                                                                                                                                                                                                                                                                                                                                                                                                                                                                                                                                                                                                                                                                                                                                                                                                                                                                                                                                                                                                                                                                                                                                                                                                                                                                                           |         |
| 183-14422-00 CAP, case (R.H)  8-4 92501-05008 SCREW, pan head  8-5 92901-05200 WASHER, plain  8-6 92501-06015 SCREW, pan head  8-7 92901-06100 WASHER, spring  8-8 92901-06200 WASHER, plain  8-9 183-14453-00 JOINT, cleaner (L.H)  183-14463-00 BAND, cleaner joint  8-10 183-14456-00 BAND 2                                                                                                                                                                                                                                                                                                                                                                                                                                                                                                                                                                                                                                                                                                                                                                                                                                                                                                                                                                                                                                                                                                                                                                                                                                                                                                                                                                                                                                                                                                                                                                                                                                                                                                                                                                                                                              |         |
| 8-5 92901-05200 WASHER, plain 2 2 2 8-6 92501-06015 SCREW, pan head 4 4 4 8-7 92901-06100 WASHER, spring 4 4 8-8 92901-06200 WASHER, plain 4 4 8-9 183-14453-00 JOINT, cleaner (L. H) 1 1 183-14463-00 JOINT CLEANER 1 1 1 1 1 1 1 1 1 1 1 1 1 1 1 1 1 1 1                                                                                                                                                                                                                                                                                                                                                                                                                                                                                                                                                                                                                                                                                                                                                                                                                                                                                                                                                                                                                                                                                                                                                                                                                                                                                                                                                                                                                                                                                                                                                                                                                                                                                                                                                                                                                                                                   |         |
| 8-6 92501-06015 SCREW, pan head 4 4 4 8-7 92901-06100 WASHER, spring 4 4 4 8-8 92901-06200 WASHER, plain 4 4 8-9 183-14453-00 JOINT, cleaner (L.H) 1 1 183-14463-00 BAND, cleaner joint 2 2 2 102-14456-00 BAND 2 2 2                                                                                                                                                                                                                                                                                                                                                                                                                                                                                                                                                                                                                                                                                                                                                                                                                                                                                                                                                                                                                                                                                                                                                                                                                                                                                                                                                                                                                                                                                                                                                                                                                                                                                                                                                                                                                                                                                                        |         |
| 3-7 92901-06100 WASHER, spring 4 4<br>3-8 92901-06200 WASHER, plain 4 4<br>3-9 183-14453-00 JOINT, cleaner (L.H) 1 1<br>183-14463-00 JOINT CLEANER 1 1<br>3-10 183-14456-00 BAND, cleaner joint 2 2<br>3-11 102-14456-00 BAND 2 2 2                                                                                                                                                                                                                                                                                                                                                                                                                                                                                                                                                                                                                                                                                                                                                                                                                                                                                                                                                                                                                                                                                                                                                                                                                                                                                                                                                                                                                                                                                                                                                                                                                                                                                                                                                                                                                                                                                          |         |
| 3-8 92901-06200 WASHER, plain 4 4 3-9 183-14453-00 JOINT, cleaner (L. H) 1 1 183-14463-00 JOINT CLEANER 1 1 3-10 183-14456-00 BAND, cleaner joint 2 2 3-11 102-14456-00 BAND 2 2 2                                                                                                                                                                                                                                                                                                                                                                                                                                                                                                                                                                                                                                                                                                                                                                                                                                                                                                                                                                                                                                                                                                                                                                                                                                                                                                                                                                                                                                                                                                                                                                                                                                                                                                                                                                                                                                                                                                                                           |         |
| 3-9 183-14453-00 JOINT, cleaner (L. H) 1 1 1 1 1 1 1 1 1 1 1 1 1 1 1 1 1 1                                                                                                                                                                                                                                                                                                                                                                                                                                                                                                                                                                                                                                                                                                                                                                                                                                                                                                                                                                                                                                                                                                                                                                                                                                                                                                                                                                                                                                                                                                                                                                                                                                                                                                                                                                                                                                                                                                                                                                                                                                                   |         |
| 183-14463-00 JOINT CLEANER 1 1 1 1 1 1 1 1 1 1 1 1 1 1 1 1 1 1 1                                                                                                                                                                                                                                                                                                                                                                                                                                                                                                                                                                                                                                                                                                                                                                                                                                                                                                                                                                                                                                                                                                                                                                                                                                                                                                                                                                                                                                                                                                                                                                                                                                                                                                                                                                                                                                                                                                                                                                                                                                                             |         |
| 3-10 183-14456-00 BAND, cleaner joint 2 2<br>3-11 102-14456-00 BAND 2 2 2                                                                                                                                                                                                                                                                                                                                                                                                                                                                                                                                                                                                                                                                                                                                                                                                                                                                                                                                                                                                                                                                                                                                                                                                                                                                                                                                                                                                                                                                                                                                                                                                                                                                                                                                                                                                                                                                                                                                                                                                                                                    |         |
| 3-10   183-14456-00   BAND, cleaner joint   2   2   2   3-11   102-14456-00   BAND 2   2   2                                                                                                                                                                                                                                                                                                                                                                                                                                                                                                                                                                                                                                                                                                                                                                                                                                                                                                                                                                                                                                                                                                                                                                                                                                                                                                                                                                                                                                                                                                                                                                                                                                                                                                                                                                                                                                                                                                                                                                                                                                 |         |
|                                                                                                                                                                                                                                                                                                                                                                                                                                                                                                                                                                                                                                                                                                                                                                                                                                                                                                                                                                                                                                                                                                                                                                                                                                                                                                                                                                                                                                                                                                                                                                                                                                                                                                                                                                                                                                                                                                                                                                                                                                                                                                                              |         |
| 3-12 92501-05020 . SCREW, pan head 2 2                                                                                                                                                                                                                                                                                                                                                                                                                                                                                                                                                                                                                                                                                                                                                                                                                                                                                                                                                                                                                                                                                                                                                                                                                                                                                                                                                                                                                                                                                                                                                                                                                                                                                                                                                                                                                                                                                                                                                                                                                                                                                       |         |
|                                                                                                                                                                                                                                                                                                                                                                                                                                                                                                                                                                                                                                                                                                                                                                                                                                                                                                                                                                                                                                                                                                                                                                                                                                                                                                                                                                                                                                                                                                                                                                                                                                                                                                                                                                                                                                                                                                                                                                                                                                                                                                                              |         |
|                                                                                                                                                                                                                                                                                                                                                                                                                                                                                                                                                                                                                                                                                                                                                                                                                                                                                                                                                                                                                                                                                                                                                                                                                                                                                                                                                                                                                                                                                                                                                                                                                                                                                                                                                                                                                                                                                                                                                                                                                                                                                                                              |         |