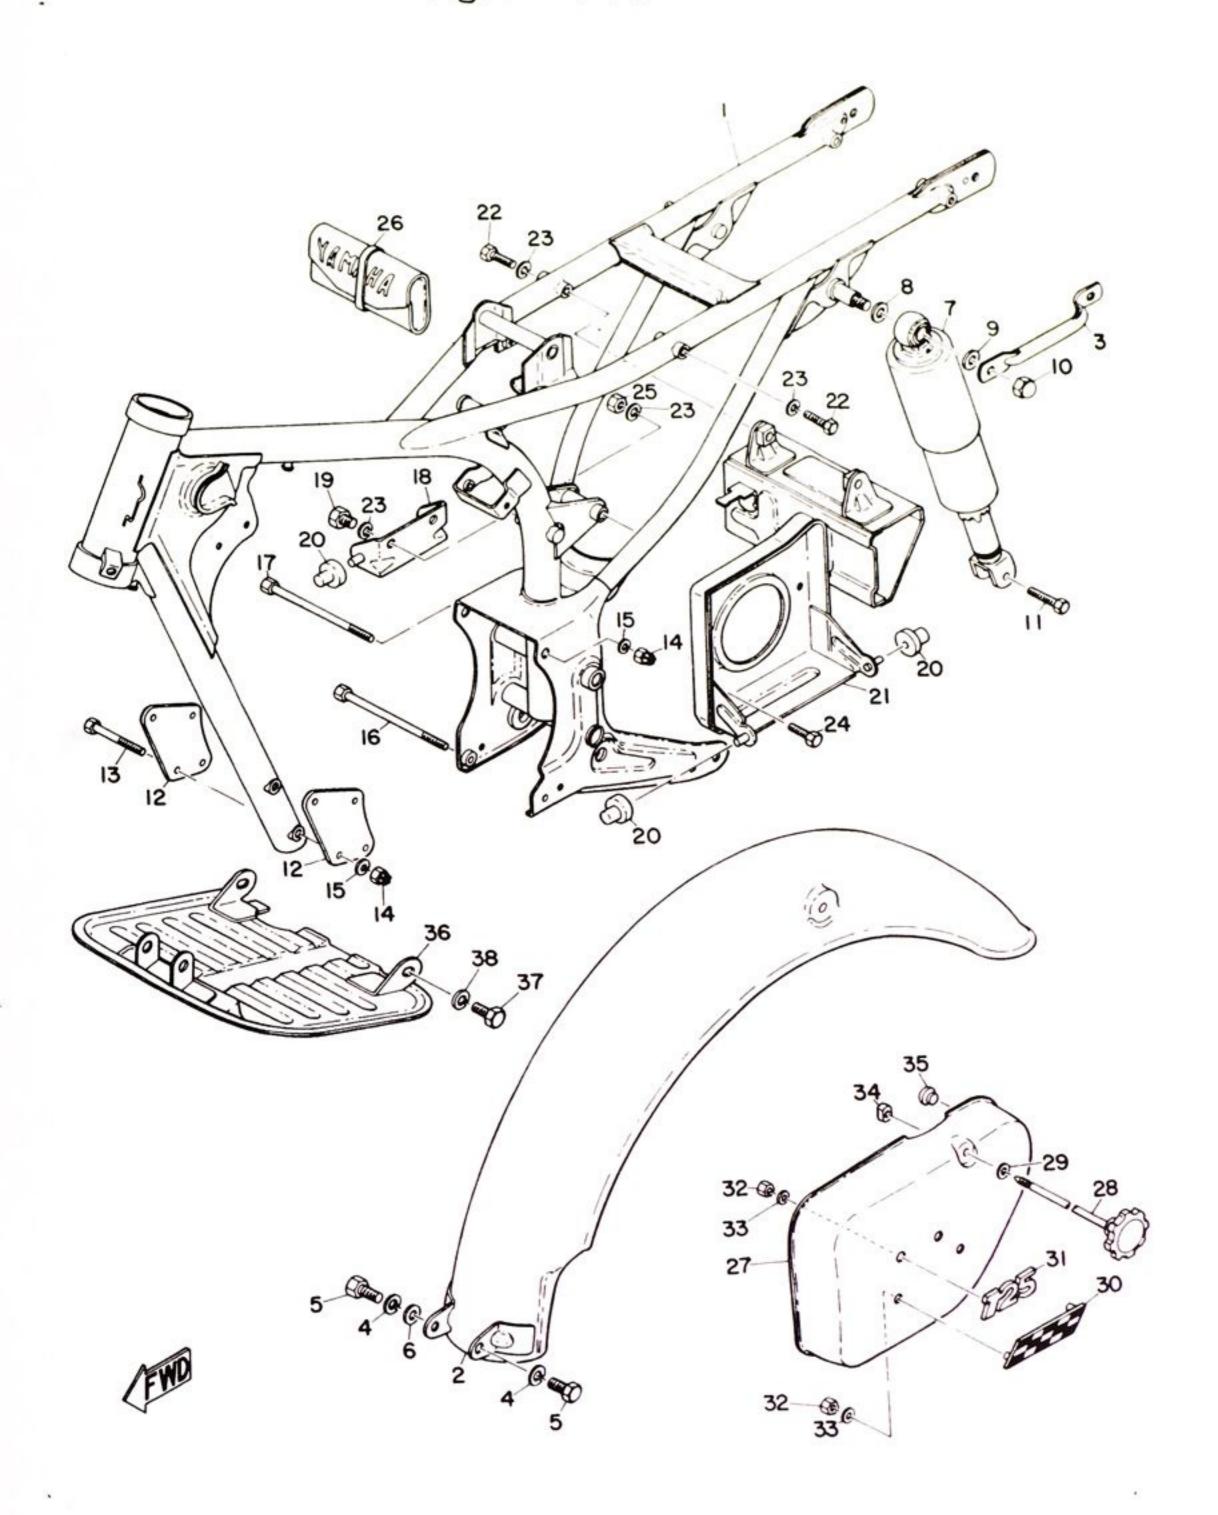

B GENERATOR ASSY                                |                      |       |      | 1  |                  |  |
| 12-1           | 183-81450-1                  | 1 ROTOR assy                                    |                      |       |      |    | AS-20            |  |
| 12-1           | 183-81450-1                  | 2 ROTOR assy                                    |                      |       |      |    | AS-23            |  |
| 12-4           | 183-81421-1                  | O CONTACT BREAKER ASSY                          | passar               | till  |      |    | ( AS-1           |  |
|                |                              | 1                                               |                      |       |      |    | ( AS-20          |  |









Fig. 13 FRAME



File created by Yamaparts.com from original parts guide, for private use only.

Copyright www.yamaparts.com



FRAME

Dessa delar passar till modell AS-1

| Ref No.  | Parts No.                         | Parts Name