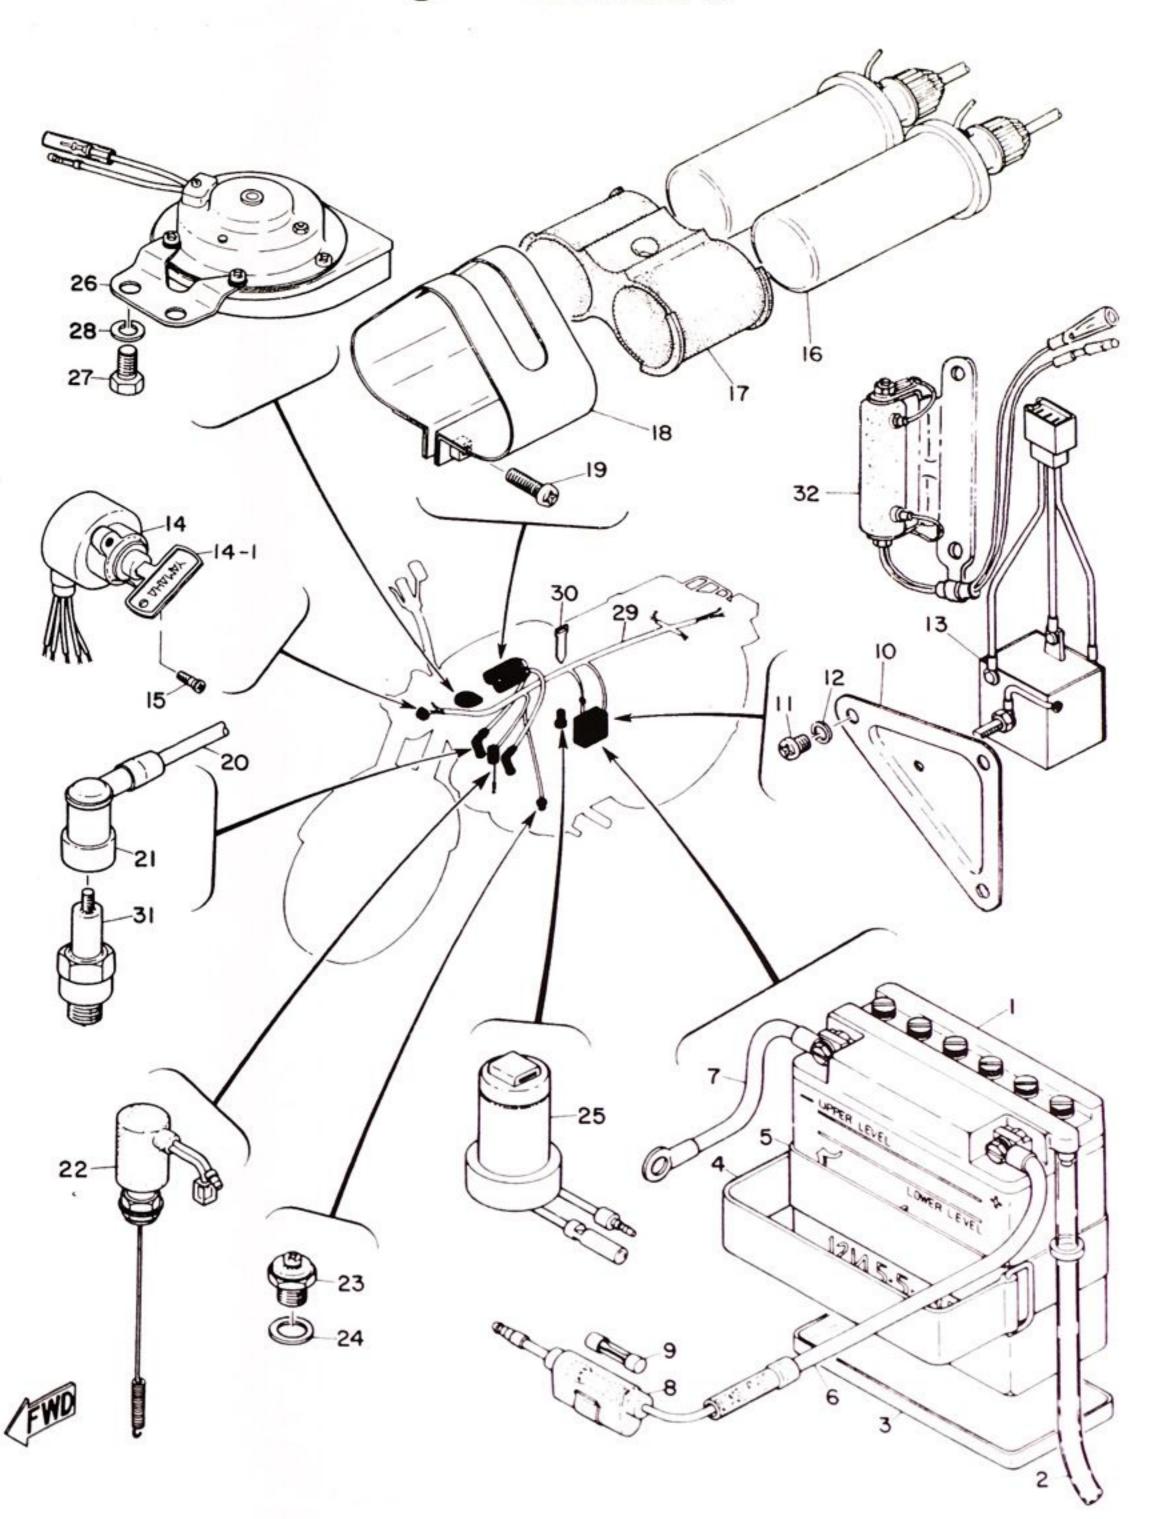

Fig. 9 CARBURETOR

## CARBURETOR

| D 6 N   |              |                          | Description                             | Ó,  | ty s  | S-R |         |
|---------|--------------|--------------------------|-----------------------------------------|-----|-------|-----|---------|
| Ref No. | Parts No.    | Parts Name               | 100000000000000000000000000000000000000 | ASI | YASIC |     | Remarks |
| 9- 0-1  | 183-14101-60 | CARBURETOR ASS'Y (L. H)  |                                         | 1   |       |     |         |
|         | 218-14101-60 | CARBURETOR ASS'Y (L. H)  |                                         |     | 1     |     |         |
| 9- 0-2  | 183-14102-60 | CARBURETOR ASS'Y (R. H)  |                                         | 1   |       |     |         |
|         | 218-14102-60 | CARBURETOR ASS'Y (R.H)   |                                         |     | 1     |     |         |
| 9- 1    | 127-14142-17 | . JET, pilot             | #17.5                                   | 2   | 2     |     |         |
| 9- 2    | 164-14141-30 | . NOZZLE, main           | 0 - 0                                   | 2   | 2     |     |         |
| 9- 3    | 137-14143-16 | . JET, main              | #80                                     | 2   | 2     |     |         |
|         | 137-14143-17 | . JET, main              | #85                                     | 2   | 2     |     |         |
|         | 137-14143-18 | . JET, main              | #90                                     | 2   | 2     |     |         |
|         | 137-14143-20 | . JET, main              | #100                                    | 2   | 2     | !   |         |
|         | 137-14143-22 | . JET, main              | #110                                    | 2   | 2     |     |         |
| 9- 4    | 127-14195-00 | . WASHER, valve          |                                         | 2   | 2     |     |         |
| 9- 5    | 127-14190-15 | . VALVE SEAT ASS'Y       | #1.5                                    | 2   | 2     |     |         |
| 9- 6    | 164-14185-00 | . FLOAT                  |                                         | 2   | 2     |     |         |
| 9- 7    | 137-14186-00 | . PIN, float             |                                         | 2   | 2     |     |         |
| 9- 8    | 164-14184-00 | . GASKET, float chamber  |                                         | 2   | 2     |     |         |
| 9- 9    | 174-14181-01 | . BODY, float chamber    |                                         | 2   | 2     |     |         |
| 9-10    | 174-14122-00 | . SCREW, throttle        |                                         | 2   | 2     |     |         |
| 9-11    | 174-14134-00 | . SPRING, air adjusting  |                                         | 4   | 4     |     |         |
| 9-12    | 174-14123-00 | . SCREW, air adjusting   |                                         | 2   | 2     |     |         |
| 9-13    | 127-14125-00 | . SCREW, body fitting    |                                         | 2   | 2     |     |         |
| 9-14    | 127-14164-00 | . NUT, holding           |                                         | 2   | 2     |     |         |
| 9-15    | 183-14112-20 | . VALVE, throttle (L.H)  | #2.0                                    | 1   | 1     |     |         |
|         | 183-14113-20 | . VALVE, throttle (R.H)  | #2.0                                    | 1   | 1     | 1   |         |
| 9-16    | 156-14116-09 | . NEEDLE                 | 4D9-4                                   | 2   | 2     |     |         |
| 9-17    | 164-14137-00 | . CLIP                   |                                         | 2   | 2     |     |         |
| 9-18    | 174-14136-00 | . SEAT, spring           |                                         | 2   | 2     |     |         |
| 9-19    | 174-14131-01 | . SPRING, throttle valve |                                         | 2   | 2     |     |         |
| 9-20    | 174-14158-01 | . TOP, mixing chamber    |                                         | 2   | 2     |     |         |
| 9-21    | 127-14161-00 | . NUT, wire adjusting    |                                         | 2   | 2     |     |         |
| 9-22    | 127-14124-23 | . SCREW, wire adjusting  |                                         | 2   | 2     |     |         |
| 9-23    | 174-14169-01 | . CAP                    |                                         | 2   |       |     |         |
| 9-24    | 174-14171-00 | . PLUNGER, starter       |                                         | 2   | 0 000 |     |         |
| 9-25    | 132-14135-00 | . SPRING, plunger        |                                         | 2   |       |     |         |
| 9-26    | 183-14175-00 | . LEVER, starter (L. H)  |                                         | 1   |       |     |         |
| 9-27    | 183-14176-00 | . LEVER, starter (R.H)   |                                         |     | 2000  |     |         |
| 9-28    | 132-14486-00 | . SCREW, rod             |                                         |     |       |     |         |
| 9-29    | 132-14177-00 | . ROD, starter lever     |                                         |     |       |     |         |
| 7-67    | -30-14177-00 | . NOD, SMITTER TEVEL     |                                         |     | 1 1   |     |         |