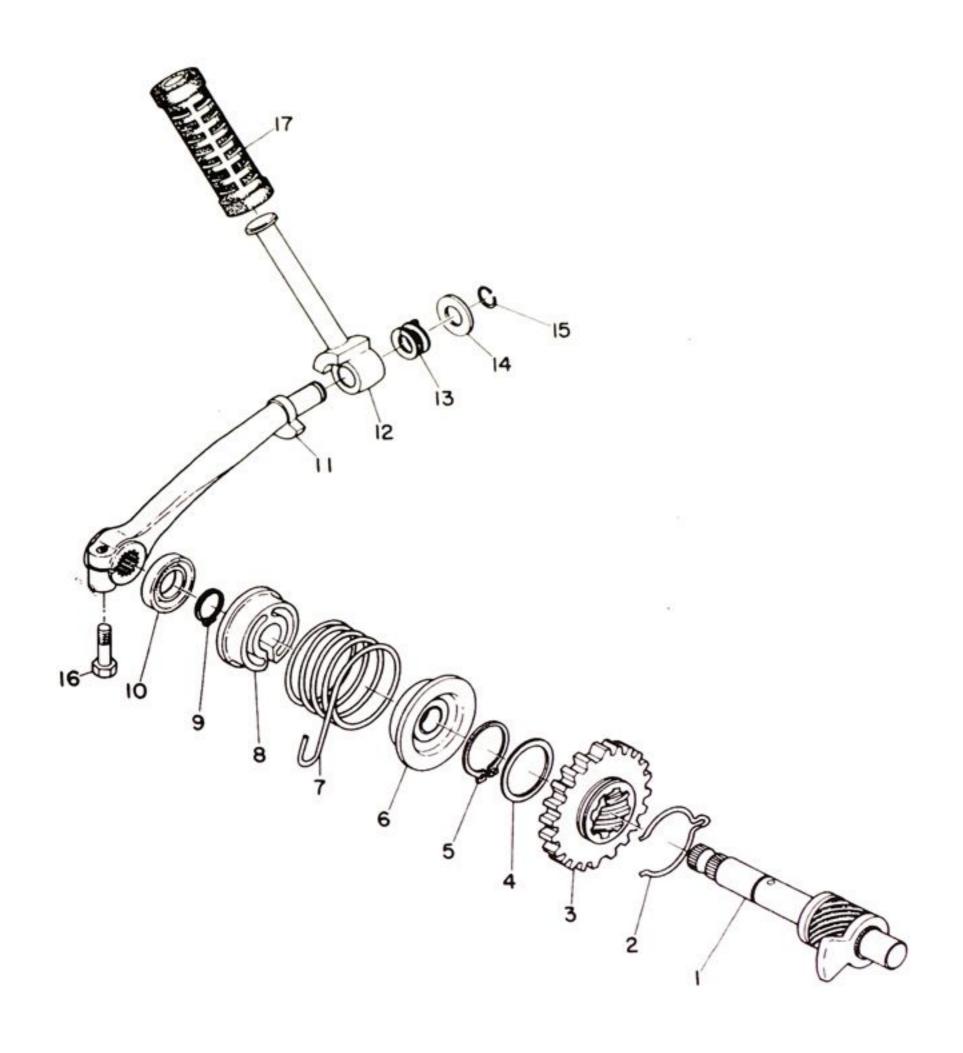

Fig. 6 SHIFTER

File created by Yamaparts.com from original parts guide, for private use only.

Copyright www.yamaparts.com

SHIFTER

Dessa delar passar till modellerna AS-1, AS-2C och AS-2.1

| lef No. | Parts No.    | Parts Name                            | 14 Set spaint | Q'ty  | SR | Remarks            |
|---------|--------------|---------------------------------------|---------------|-------|----|--------------------|
| 6- 1    | 183-18101-00 | CHANGE SHAFT ASS'Y                    | 1.43          | 51 7. |    |                    |
| - 2     | 132-18123-00 | SPRING, shift arm                     |               | 1     | 1  |                    |
| - 3     | 132-18124-00 | SPRING, shaft return                  |               | 1     |    |                    |
|         | 132-18133-00 | SCREW, adjusting                      |               | 1     | 1  |                    |
| - 5     | 92801-08100  | NUT                                   |               | 1     | 1  |                    |
| - 6     | 93101-12004  | OIL SEAL                              | S-12-22-5     | 1     | 1  |                    |
| - 7     | 132-18137-00 | WASHER, change axle                   | 12.1-26-1.6   | 1     | 1  |                    |
| - 8     | 93430-10016  | CIRCLIP                               | E10           | 1     | 1  |                    |
| - 9     | 183-18111-01 | PEDAL, change                         |               | 1     | 1  |                    |
| -10     | 132-18113-01 | COVER, change pedal                   |               | 1     | 1  |                    |
| -11     | 91201-06020  | BOLT                                  |               | 1     | 1  |                    |
| - 0-1   | 183-18500-00 | SHIFTER ASS'Y                         |               | 1     | 1  |                    |
| -12     | 183-18541-00 | . CAM, shift                          |               | 1     | 1  |                    |
| 5-13    | 183-18511-00 | . FORK, shift l                       |               | 1     | 1  |                    |
| -14     | 164-18551-00 | . ROLLER, cam follower                |               | 3     | 3  |                    |
| -15     |              | . PIN, cam follower                   |               | 3     | 3  |                    |
| -16     | 91401-25018  | . PIN, cotter                         |               | 3     | 3  |                    |
| -17     | 183-18512-00 | . FORK, shift 2                       |               | 1     | 1  |                    |
| -18     | 183-18513-00 | . FORK, shift 3                       |               | 1     | 1  |                    |
| -19     | 93604-22050  | . PIN, dowel                          | 4-21.8        | 4     | 4  |                    |
| -20     | 174-18544-00 | . PIN, locating                       |               | 1     | 1  |                    |
| -21     | 93430-03014  | . CIRCLIP                             | E2.5          | 1     | 1  |                    |
| -22     | 164-18561-00 | . PLATE, side                         |               | 1     | 1  |                    |
| -23     | 92501-05012  | SCREW, pan head                       |               | 1     | 1  |                    |
| -24     | 92901-05100  | . WASHER, spring                      |               | 1     | 1  |                    |
| -25     | 132-18140-00 | STO PPER LEVER ASS'Y                  |               | 1     | 1  |                    |
| -26     | 132-18177-00 |                                       |               | 1     |    |                    |
| -27     | 132-18143-00 | SPRING, stopper                       |               | 1     | 1  |                    |
| -28     | 132-16346-00 |                                       |               |       | 1  |                    |
| -29     | 164-18572-00 | 1 1 1 1 1 1 1 1 1 1 1 1 1 1 1 1 1 1 1 | 12.1-18-1.0   |       | 1  |                    |
| 30      | 164-18571-00 | HOLDER, shift cam                     | 12.1-10-1.0   | 2     | 2  |                    |
|         |              |                                       | 154           | 1     | 1  |                    |
| -31     | 93440-15012  | CIRCLIP                               | 15¢           | 1     | ,  |                    |
| -32     | 132-18533-01 |                                       | F / Y         | 1     |    | 355                |
| -33     | 93505-16006  | BALL                                  | 5/16"         | 1     | 1  | 立                  |
| 10.000  | 174-18558-00 | SPRING, neutral                       |               | 1     | 1  |                    |
|         | 137-15353-00 | GASKET                                | 14.5-21-1.5   | 1     | 1  |                    |
| -36     | 174-18578-00 | SCREW, spring                         |               | 1     | 1  | , , , , ,          |
| 6-9     | 241-18111-   | 00 PEDAL, change                      |               | 1 1   |    | ( AS-1/<br>( AS-23 |

Fig. 7 KICK

KICK Dessa delar passar till modellerna AS-1, AS-2C och AS-2J

| Ref No.                                                                                                         | Parts No.    | Parts Name                                         | Description | Q'ts |          | Remarks |
|-----------------------------------------------------------------------------------------------------------------|--------------|----------------------------------------------------|-------------|------|----------|---------|
| 7- 1                                                                                                            | 180-15660-00 | KICK AXLE ASS'Y                                    | Υ.,         |      | ASICAS20 |         |
|                                                                                                                 | 180-15687-00 |                                                    |             | 1    |          |         |
| 100 No. | 180-15641-00 | GEAR, kick                                         | 28 [        | 1    |          |         |
|                                                                                                                 | 117-15644-00 | SHIM                                               | 25.1-32-1.9 | 1    | 1        |         |
| 8 1857                                                                                                          | 93410-25017  | CIRCLIP                                            | 525         |      |          |         |
|                                                                                                                 | 132-15664-00 | GUIDE, kick spring                                 |             | 1    | 10       |         |
| 50 COSC                                                                                                         | 132-15665-00 | SPRING, kick                                       |             |      | 1        |         |
| 7 - 8                                                                                                           | 132-15676-00 | COVER, kick spring                                 |             |      | 1        |         |
| 7-9                                                                                                             | 93410-15005  | CIRCLIP                                            | S15         | 1    | 1        |         |
| 7-10                                                                                                            | 93109-15001  | OIL SEAL                                           | SDO-15-     | 1    | 1        |         |
| 7- 0-1                                                                                                          | 132-15610-01 | KICK CRANK ASS'Y                                   | 26-6        | 1    |          |         |
|                                                                                                                 | 178-15610-00 | KICK CRANK ASS'Y                                   |             |      | 1        |         |
| 7-11                                                                                                            | 132-15611-01 | . CRANK, kick                                      |             | 1    |          |         |
|                                                                                                                 | 178-15611-00 | . CRANK, kick                                      |             |      | 1        |         |
| 7-12                                                                                                            | 122-15612-01 | . LEVER, kick                                      |             | 1    | 1        |         |
| 7-13                                                                                                            | 132-15625-00 | . SPRING, kick crank l                             |             | 1    | 1        |         |
| 7-14                                                                                                            | 132-15615-00 | . WASHER, kick lever                               |             | 1    | 1        |         |
| 7-15                                                                                                            | 132-15617-00 | . CLIP, kick lever                                 |             | 1    | 1        |         |
| 7-16                                                                                                            | 91201-06020  | BOLT                                               |             | 1    | 1        |         |
| 7-17                                                                                                            | 156-15618-01 | COVER, kick lever                                  |             | 1    | 1        |         |
|                                                                                                                 |              | Observera<br>modell AS-2C har<br>nedanstående kick |             |      |          |         |
| 7-0-1                                                                                                           | 178-15610-0  | KICK CRANK ASSY                                    |             |      | 1        |         |
|                                                                                                                 |              |                                                    |             |      |          |         |
|                                                                                                                 |              |                                                    |             |      |          |         |
|                                                                                                                 |              |                                                    |             |      |          |         |
|                                                                                                                 |              |                                                    |             |      |          |         |
|                                                                                                                 |              |                                                    |             |      |          |         |
|                                                                                                                 |              |                                                    |             |      |          |         |
|                                                                                                                 | 1            |                                                    |             |      |          |         |
|                                                                                                                 |              |                                                    |             |      |          |         |
|                                                                                                                 |              |                                                    |             |      |          |         |
|                                                                                                                 |              |                                                    |             |      |          |         |
|                                                                                                                 |              |                                                    |             |      |          |         |
|                                                                                                                 |              |                                                    |             |      |          |         |
|                                                                                                                 |              |                                                    |             |      |          |         |