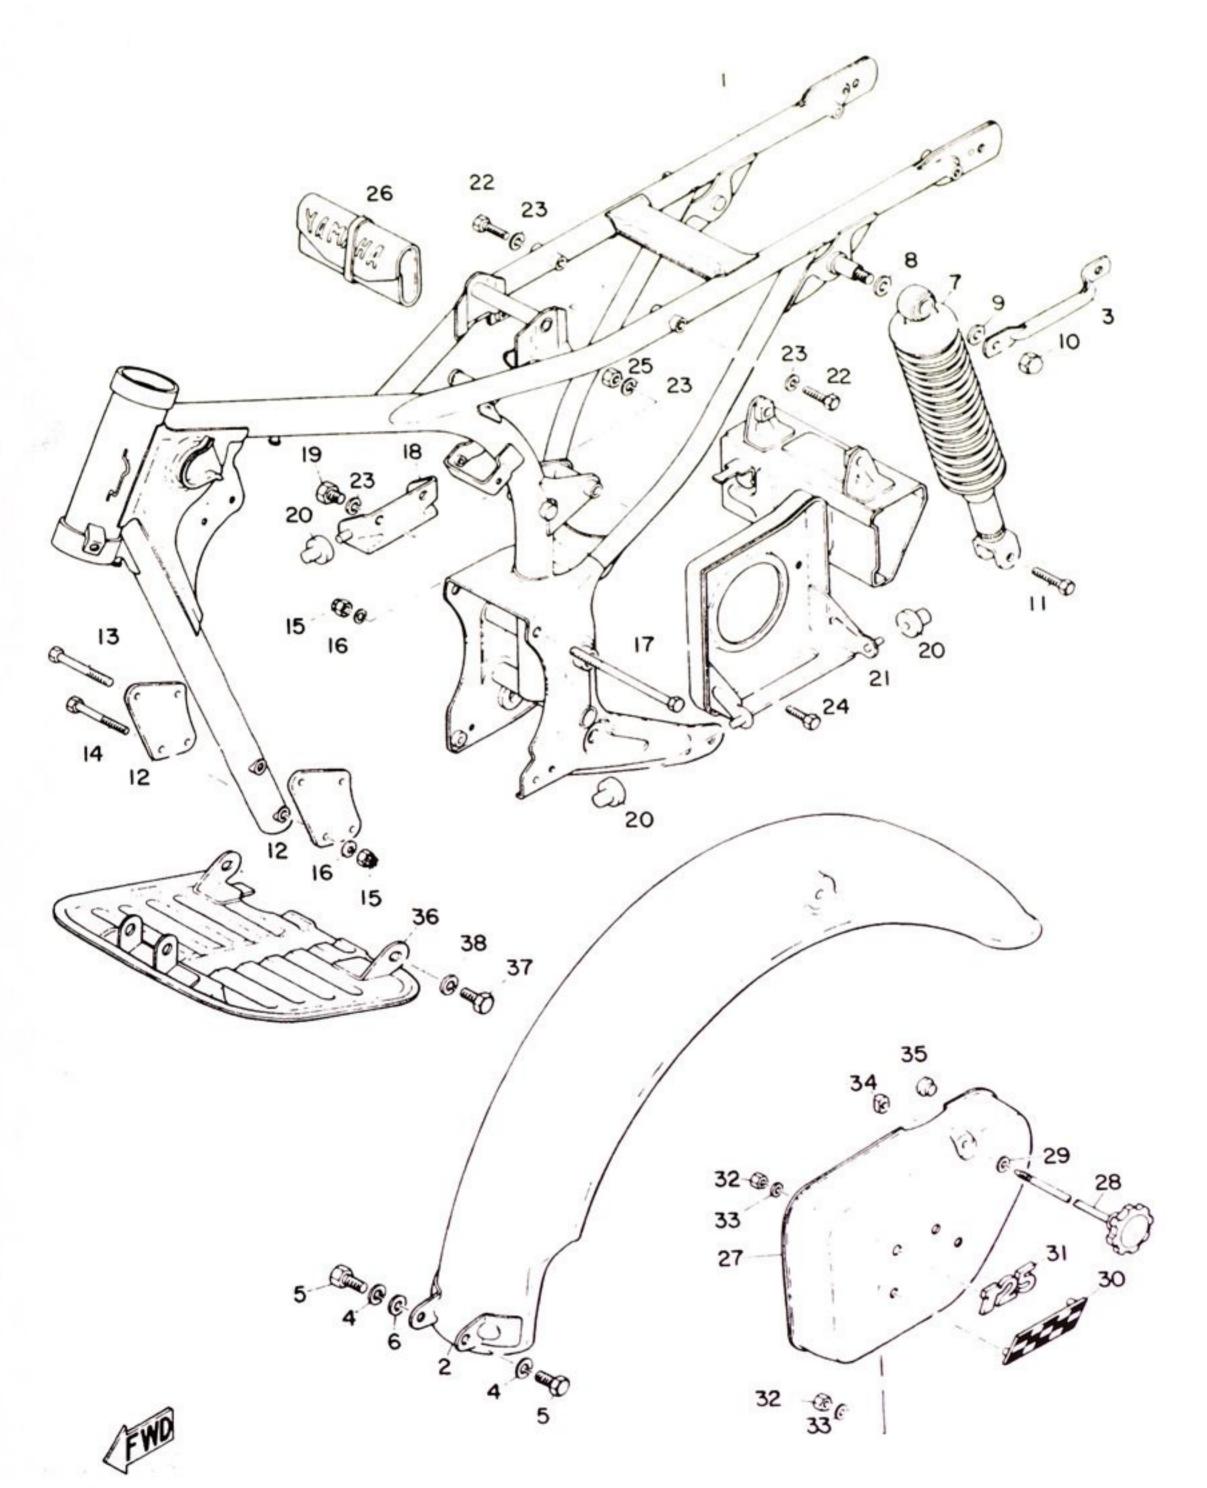

|
| 3-32    | 116-28317-00    | NUT<br>DAMPER amblem       | 1           | 4    |             |                               |
| 3-33    | 174-28316-00    | DAMPER, emblem             |             | 1 4  |             |                               |
| 3-34    | 136-21713-00    | NUT, latch clamp           |             | 1    |             |                               |
| 3-35    | 137-21778-00    | DAMPER, oil tank           |             | 1    |             |                               |
| 3-36    | 218-21471-00-33 |                            |             |      |             |                               |
| 3-37    | 97201-08015     | BOLT                       |             |      | 2           |                               |



Fig. 13 FRAME



File created by Yamaparts.com from original parts guide, for private use only.

Copyright www.yamaparts.com



## FRAME

| Ref No. | Parts No.    | Parts Name        | DescriptionY | Q'ty<br>AS1 YA | S·R<br>SIC | Remarks |
|---------|--------------|-------------------|--------------|----------------|------------|---------|
| 13-36   | 218-21471-00 | PROTECTOR, engine |              | 1              |            |         |
| 13-37   | 91201-08015  | BOLT              |              | 2              |            |         |
| 13-38   | 92901-08100  | WASHER, spring    |              | 2              |            |         |
|         |              |                   |              |                |            |         |
|         |              |                   |              |