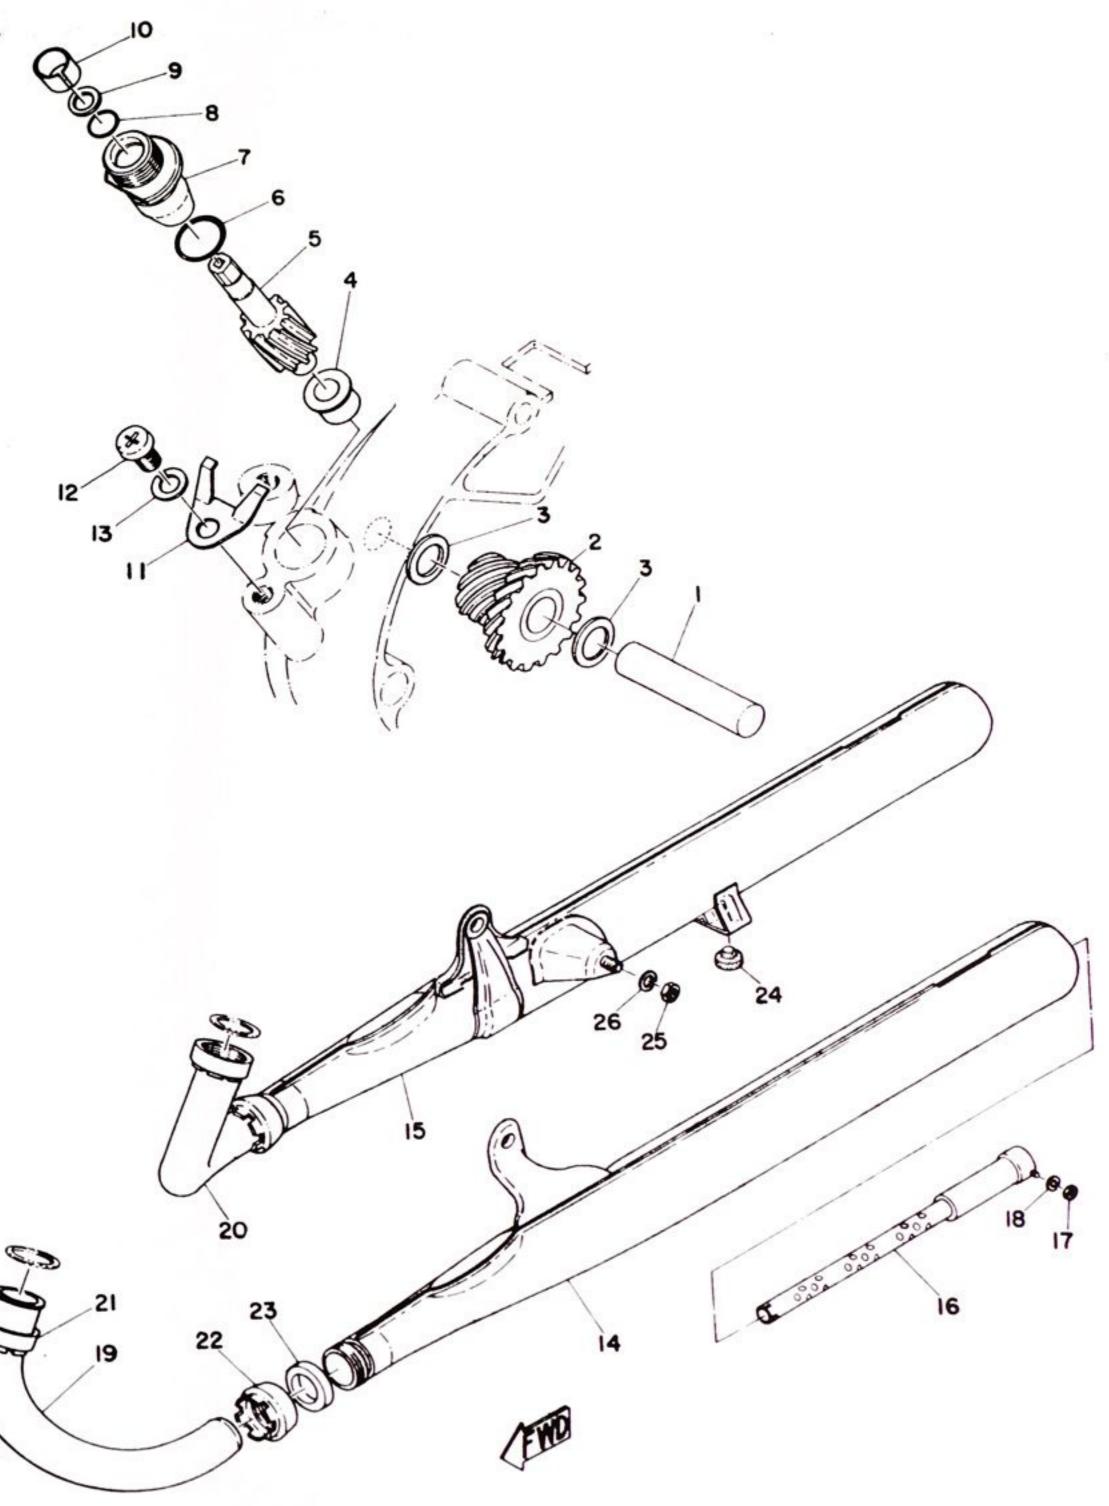

#### TRANSMISSION

Dessa delar passar till modellerna AS-1, AS-2C och AS-2J

| Ref No | Parts No.    | Parts Name           | Description Q'ty | $S \cdot R$ | Remarks |
|--------|--------------|----------------------|------------------|-------------|---------|
| 5- 0-1 | 183-17401-00 | MAIN AXLE ASS'Y      | 1                | •           |         |
| 5- 1   | 183-17411-00 | , AXLE, main         | 111 1            |             |         |
| 5 - 2  | 183-17151-00 | . GEAR, 5th pinion   | 251              |             |         |
| 5- 3   | 132-17216-00 | . WASHER, gear hold  | 20-25-1.0 1      |             |         |
| 5 - 4  | 132-17414-00 | . CLIP, main axle    | 1                |             |         |
| 5- 5   | 183-17141-00 | . GEAR, 4th pinion   | 22T 1            |             |         |
| 5- 6   | 183-17131-00 | . GEAR, 3rd pinion   | 201              |             |         |
| 5 - 7  | 183-17121-01 | . GEAR, 2nd pinion   | 16 T             |             |         |
| 5-8    | 164-17427-00 | SHIM, drive axle     | 15.2-30-0.6      |             |         |
| 5- 9   | 93315-31501  | BEARING              | 2                |             |         |
| 5-10   | 93450-22012  | CIRCLIP              | 1                |             |         |
| 5-11   | 132-15389-00 | SEAL, push rod       | 1                |             |         |
| 5-12   | 93306-30301  | BEARING              | 6303             |             |         |
| 5-13   | 164-17471-02 | PLATE, bearing cover | 1                |             |         |
| 5-14   | 92501-06015  | SCREW, pan head      | 2                |             |         |
| 5- 0-2 | 183-17402-00 | DRIVE AXLE ASS'Y     | 1                |             |         |
| 5-15   | 183-17421-00 | . AXLE, drive        | 1                |             |         |
| 5-16   | 183-17221-01 | . GEAR, 2nd wheel    | 29T 1            |             |         |
| 5-17   | 183-17231-00 | . GEAR, 3rd wheel    | 26T 1            |             |         |
| 5-18   | 183-17241-00 | . GEAR, 4th wheel    | 23T 1            |             |         |
| 5-19   | 132-17414-00 | . CLIP, main axle    | 3                |             |         |
| 5-20   | 132-17216-00 | WASHER, gear hold    | 3                |             | 1       |
| 5-21   | 183-17251-00 | . GEAR, 5th wheel    | 21T 1            |             |         |
| 5-22   | 183-17211-00 | . GEAR, 1st wheel    | 35T 1            |             |         |
| 5-23   | 131-15653-00 | WASHER, plain        | 15.3-22-1.0      | 1           |         |
| 5-24   | 131-15643-00 | WASHER, wave         |                  | 1           |         |
| 5-25   | 183-15651-00 | GEAR, kick idle      | 28T              | 1           |         |
| 5-26   | 164-17427-00 | SHIM, drive axle     | 15.2-30-1.0      | 1           |         |
| 5-27   | 93410-15005  | CIRCLIP              | S15              | 1           |         |
| 5-28   | 183-17429-00 | SPACER               | 20-30-3          | 1           |         |
|        | 93306-30401  | BEARING              | 6304             | 1           |         |
| 5-29   | 93102-28021  | OIL SEAL             | CD 30 11         | 1           |         |
| 5-30   |              |                      | 20-28-14.4       | 1           |         |
| 5-31   | 174-17462-00 | COLLAR, distance     | 14T              | 1           |         |
| 5-32   | 174-17461-40 | SPROCKET, drive      |                  | 1           |         |
|        | 174-17461-50 | SPROCKET, drive      | 15T              | ,           |         |
|        | 174-17461-60 | SPROCKET, drive      | 16T              |             |         |
| 5-33   | 102-17463-00 | NUT, sprocket        |                  | 1           |         |
| 5-34   | 102-17464-00 | WASHER, sprocket     |                  | 1           |         |

Fig. 7 KICK

KICK Dessa delar passar till modellerna AS-1, AS-2C och AS-2J

| Ref No.                                                                                                         | Parts No.    | Parts Name                                         | Description | Q'ts |          | Remarks |
|-----------------------------------------------------------------------------------------------------------------|--------------|----------------------------------------------------|-------------|------|----------|---------|
| 7- 1                                                                                                            | 180-15660-00 | KICK AXLE ASS'Y                                    | Υ.,         |      | ASICAS20 |         |
|                                                                                                                 | 180-15687-00 |                                                    |             | 1    |          |         |
| 100 No. | 180-15641-00 | GEAR, kick                                         | 28 [        | 1    |          |         |
|                                                                                                                 | 117-15644-00 | SHIM                                               | 25.1-32-1.9 | 1    | 1        |         |
| 8 1857                                                                                                          | 93410-25017  | CIRCLIP                                            | 525         |      |          |         |
|                                                                                                                 | 132-15664-00 | GUIDE, kick spring                                 |             | 1    | 10       |         |
| 50 COSC                                                                                                         | 132-15665-00 | SPRING, kick                                       |             |      | 1        |         |
| 7 - 8                                                                                                           | 132-15676-00 | COVER, kick spring                                 |             |      | 1        |         |
| 7-9                                                                                                             | 93410-15005  | CIRCLIP                                            | S15         | 1    | 1        |         |
| 7-10                                                                                                            | 93109-15001  | OIL SEAL                                           | SDO-15-     | 1    | 1        |         |
| 7- 0-1                                                                                                          | 132-15610-01 | KICK CRANK ASS'Y                                   | 26-6        | 1    |          |         |
|                                                                                                                 | 178-15610-00 | KICK CRANK ASS'Y                                   |             |      | 1        |         |
| 7-11                                                                                                            | 132-15611-01 | . CRANK, kick                                      |             | 1    |          |         |
|                                                                                                                 | 178-15611-00 | . CRANK, kick                                      |             |      | 1        |         |
| 7-12                                                                                                            | 122-15612-01 | . LEVER, kick                                      |             | 1    | 1        |         |
| 7-13                                                                                                            | 132-15625-00 | . SPRING, kick crank l                             |             | 1    | 1        |         |
| 7-14                                                                                                            | 132-15615-00 | . WASHER, kick lever                               |             | 1    | 1        |         |
| 7-15                                                                                                            | 132-15617-00 | . CLIP, kick lever                                 |             | 1    | 1        |         |
| 7-16                                                                                                            | 91201-06020  | BOLT                                               |             | 1    | 1        |         |
| 7-17                                                                                                            | 156-15618-01 | COVER, kick lever                                  |             | 1    | 1        |         |
|                                                                                                                 |              | Observera<br>modell AS-2C har<br>nedanstående kick |             |      |          |         |
| 7-0-1                                                                                                           | 178-15610-0  | KICK CRANK ASSY                                    |             |      | 1        |         |
|                                                                                                                 |              |                                                    |             |      |          |         |
|                                                                                                                 |              |                                                    |             |      |          |         |
|                                                                                                                 |              |                                                    |             |      |          |         |
|                                                                                                                 |              |                                                    |             |      |          |         |
|                                                                                                                 |              |                                                    |             |      |          |         |
|                                                                                                                 |              |                                                    |             |      |          |         |
|                                                                                                                 | 1            |                                                    |             |      |          |         |
|                                                                                                                 |              |                                                    |             |      |          |         |
|                                                                                                                 |              |                                                    |             |      |          |         |
|                                                                                                                 |              |                                                    |             |      |          |         |
|                                                                                                                 |              |                                                    |             |      |          |         |
|                                                                                                                 |              |                                                    |             |      |          |         |
|                                                                                                                 |              |                                                    |             |      |          |         |