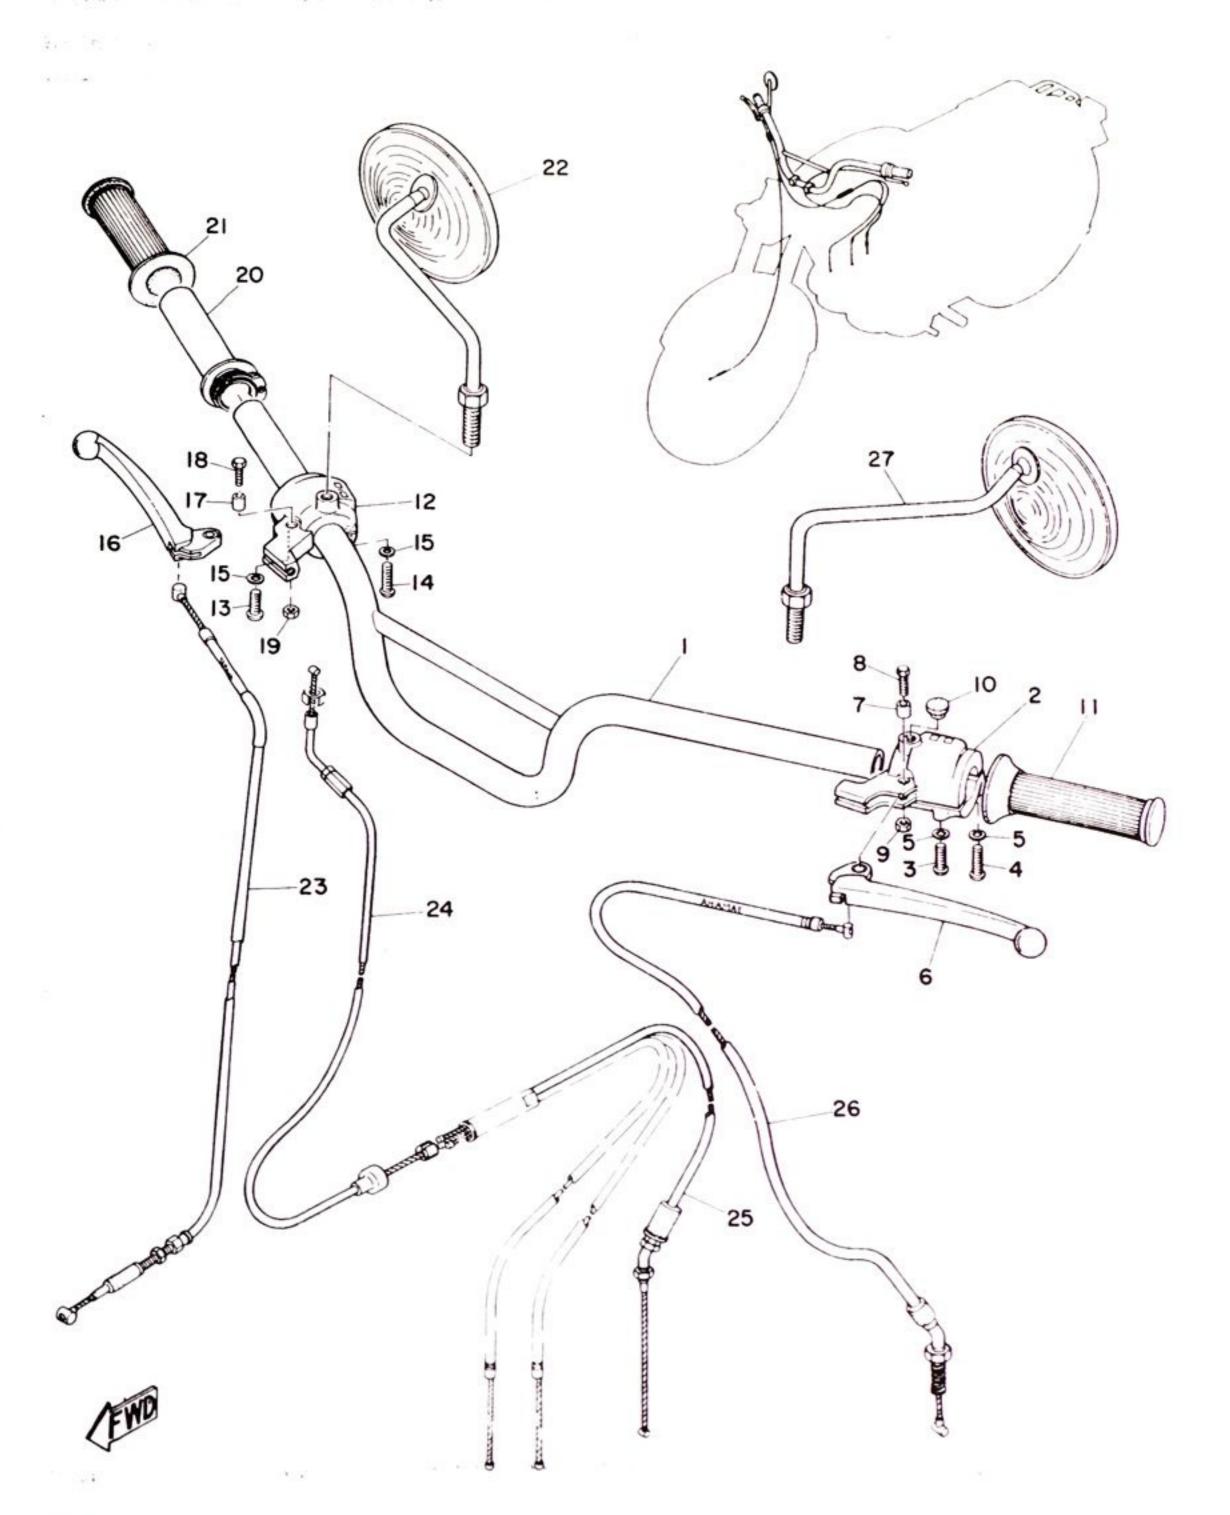

| . BOLT                | . 1  |                           |         |
| 4-26     | 92901-08100     | . WASHER, spring      | 1    |                           |         |
| 4-27     | 183-21501-00-93 | FRONT FENDER COMP     | 1    |                           |         |
| 4-28     | 97201-08010     | BOLT                  | 4    |                           |         |
| 4-29     | 92901-08100     | WASHER, spring        | 4    |                           |         |
| 4-30     | 174-21518-00    | HOLDER, wire          | 1    |                           |         |
| 4-31     | 92801-06100     | NUT                   | 1    |                           |         |
| 4-32     | 92901-06100     | WASHER, spring        | 1    |                           |         |



Fig. 5 HANDLE & WIRE



File created by Yamaparts.com from original parts guide, for private use only.

Copyright www.yamaparts.com



#### HANDLE & WIRE

| Ref. No. | Part No.     | Description Q'ty            | Applicable<br>Machine No. | Remarks |
|----------|--------------|-----------------------------|---------------------------|---------|
| 5- 1     | 167-26111-01 | HANDLE (with bridge) 1      |                           |         |
|          | 183-26111-10 | HANDLE 1                    |                           | Up      |
|          | 252-26111-20 | HANDLE 1                    |                           | Bar     |
| 5- 2     | 183-82910-10 | LEVER HOLDER ASS'Y, left 1  |                           |         |
|          | 183-82910-20 | LEVER HOLDER ASS'Y, left I  |                           | Bar