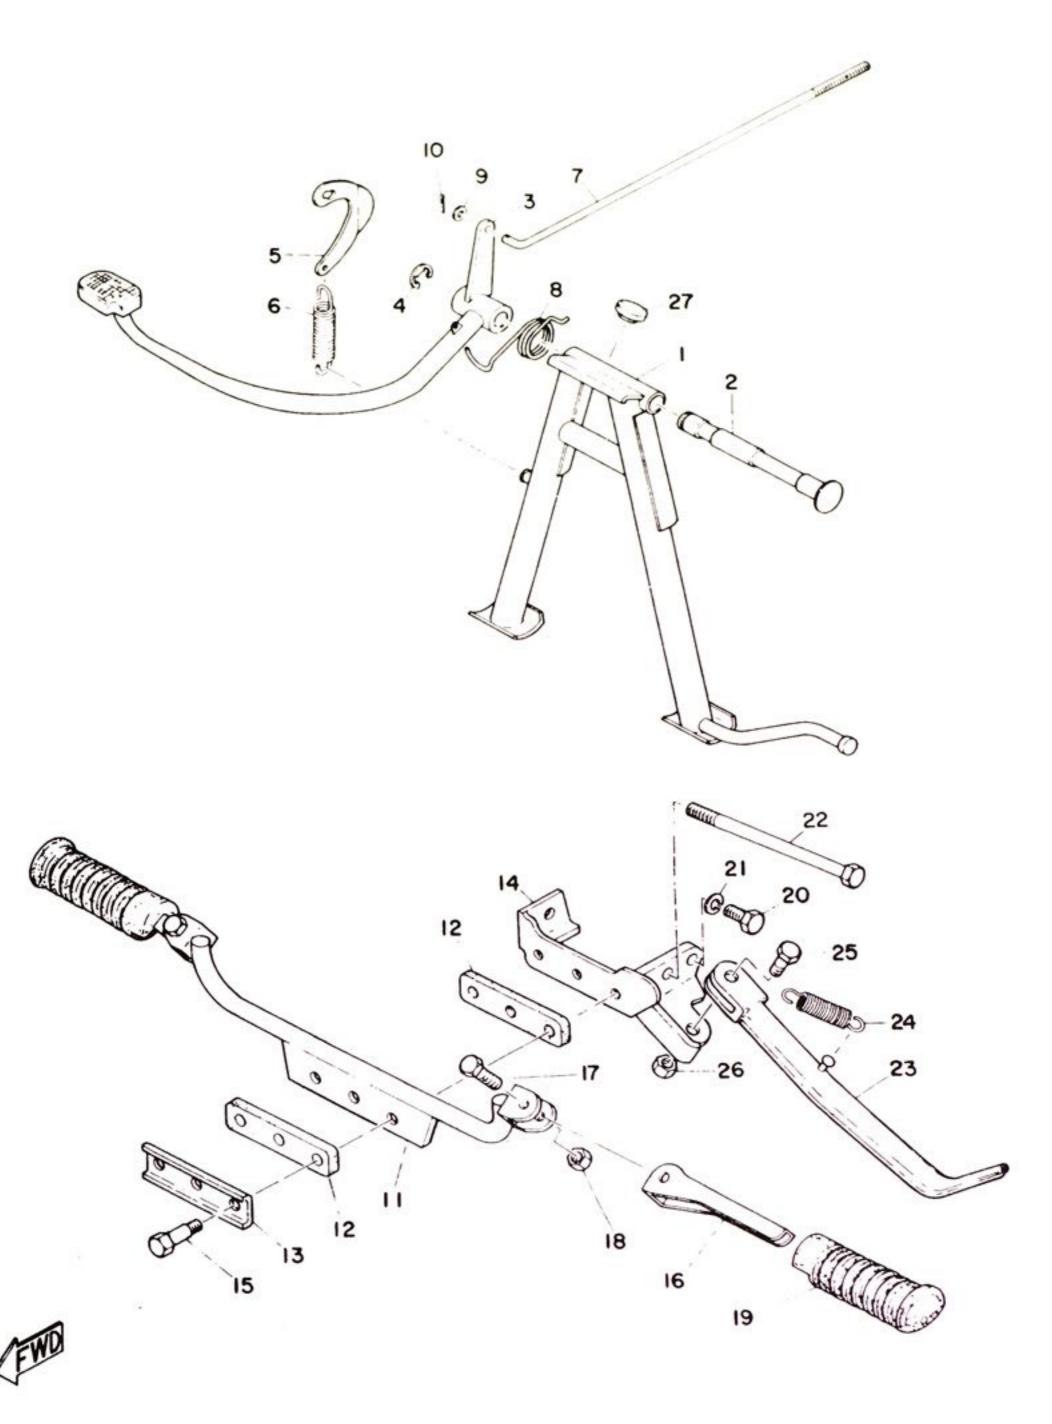

Fig. 6 SHIFTER

File created by Yamaparts.com from original parts guide, for private use only.

Copyright www.yamaparts.com

SHIFTER

Dessa delar passar till modellerna AS-1, AS-2C och AS-2.1

| lef No. | Parts No.    | Parts Name                            | 14 Set spaint | Q'ty  | SR | Remarks            |
|---------|--------------|---------------------------------------|---------------|-------|----|--------------------|
| 6- 1    | 183-18101-00 | CHANGE SHAFT ASS'Y                    | 1.43          | 51 7. |    |                    |
| - 2     | 132-18123-00 | SPRING, shift arm                     |               | 1     | 1  |                    |
| - 3     | 132-18124-00 | SPRING, shaft return                  |               | 1     |    |                    |
|         | 132-18133-00 | SCREW, adjusting                      |               | 1     | 1  |                    |
| - 5     | 92801-08100  | NUT                                   |               | 1     | 1  |                    |
| - 6     | 93101-12004  | OIL SEAL                              | S-12-22-5     | 1     | 1  |                    |
| - 7     | 132-18137-00 | WASHER, change axle                   | 12.1-26-1.6   | 1     | 1  |                    |
| - 8     | 93430-10016  | CIRCLIP                               | E10           | 1     | 1  |                    |
| - 9     | 183-18111-01 | PEDAL, change                         |               | 1     | 1  |                    |
| -10     | 132-18113-01 | COVER, change pedal                   |               | 1     | 1  |                    |
| -11     | 91201-06020  | BOLT                                  |               | 1     | 1  |                    |
| - 0-1   | 183-18500-00 | SHIFTER ASS'Y                         |               | 1     | 1  |                    |
| -12     | 183-18541-00 | . CAM, shift                          |               | 1     | 1  |                    |
| 5-13    | 183-18511-00 | . FORK, shift l                       |               | 1     | 1  |                    |
| -14     | 164-18551-00 | . ROLLER, cam follower                |               | 3     | 3  |                    |
| -15     |              | . PIN, cam follower                   |               | 3     | 3  |                    |
| -16     | 91401-25018  | . PIN, cotter                         |               | 3     | 3  |                    |
| -17     | 183-18512-00 | . FORK, shift 2                       |               | 1     | 1  |                    |
| -18     | 183-18513-00 | . FORK, shift 3                       |               | 1     | 1  |                    |
| -19     | 93604-22050  | . PIN, dowel                          | 4-21.8        | 4     | 4  |                    |
| -20     | 174-18544-00 | . PIN, locating                       |               | 1     | 1  |                    |
| -21     | 93430-03014  | . CIRCLIP                             | E2.5          | 1     | 1  |                    |
| -22     | 164-18561-00 | . PLATE, side                         |               | 1     | 1  |                    |
| -23     | 92501-05012  | SCREW, pan head                       |               | 1     | 1  |                    |
| -24     | 92901-05100  | . WASHER, spring                      |               | 1     | 1  |                    |
| -25     | 132-18140-00 | STO PPER LEVER ASS'Y                  |               | 1     | 1  |                    |
| -26     | 132-18177-00 |                                       |               | 1     |    |                    |
| -27     | 132-18143-00 | SPRING, stopper                       |               | 1     | 1  |                    |
| -28     | 132-16346-00 |                                       |               |       | 1  |                    |
| -29     | 164-18572-00 | 1 1 1 1 1 1 1 1 1 1 1 1 1 1 1 1 1 1 1 | 12.1-18-1.0   |       | 1  |                    |
| 30      | 164-18571-00 | HOLDER, shift cam                     | 12.1-10-1.0   | 2     | 2  |                    |
|         |              |                                       | 154           | 1     | 1  |                    |
| -31     | 93440-15012  | CIRCLIP                               | 15¢           | 1     | ,  |                    |
| -32     | 132-18533-01 |                                       | F / Y         | 1     |    | 355                |
| -33     | 93505-16006  | BALL                                  | 5/16"         | 1     | 1  | 立                  |
| 10.000  | 174-18558-00 | SPRING, neutral                       |               | 1     | 1  |                    |
|         | 137-15353-00 | GASKET                                | 14.5-21-1.5   | 1     | 1  |                    |
| -36     | 174-18578-00 | SCREW, spring                         |               | 1     | 1  | , , , , ,          |
| 6-9     | 241-18111-   | 00 PEDAL, change                      |               | 1 1   |    | ( AS-1/<br>( AS-23 |

Fig. 7 KICK

KICK Dessa delar passar till modellerna AS-1, AS-2C och AS-2J

| Ref No.                                                                                                         | Parts No.    | Parts Name                                         | Description | Q'ts |          | Remarks |
|-----------------------------------------------------------------------------------------------------------------|--------------|----------------------------------------------------|-------------|------|----------|---------|
| 7- 1                                                                                                            | 180-15660-00 | KICK AXLE ASS'Y                                    | Υ.,         |      | ASICAS20 |         |
|                                                                                                                 | 180-15687-00 |                                                    |             | 1    |          |         |
| 100 No. | 180-15641-00 | GEAR, kick                                         | 28 [        | 1    |          |         |
|                                                                                                                 | 117-15644-00 | SHIM                                               | 25.1-32-1.9 | 1    | 1        |         |
| 8 1857                                                                                                          | 93410-25017  | CIRCLIP                                            | 525         |      |          |         |
|                                                                                                                 | 132-15664-00 | GUIDE, kick spring                                 |             | 1    | 10       |         |
| 50 COSC                                                                                                         | 132-15665-00 | SPRING, kick                                       |             |      | 1        |         |
| 7 - 8                                                                                                           | 132-15676-00 | COVER, kick spring                                 |             |      | 1        |         |
| 7-9                                                                                                             | 93410-15005  | CIRCLIP                                            | S15         | 1    | 1        |         |
| 7-10                                                                                                            | 93109-15001  | OIL SEAL                                           | SDO-15-     | 1    | 1        |         |
| 7- 0-1                                                                                                          | 132-15610-01 | KICK CRANK ASS'Y                                   | 26-6        | 1    |          |         |
|                                                                                                                 | 178-15610-00 | KICK CRANK ASS'Y                                   |             |      | 1        |         |
| 7-11                                                                                                            | 132-15611-01 | . CRANK, kick                                      |             | 1    |          |         |
|                                                                                                                 | 178-15611-00 | . CRANK, kick                                      |             |      | 1        |         |
| 7-12                                                                                                            | 122-15612-01 | . LEVER, kick                                      |             | 1    | 1        |         |
| 7-13                                                                                                            | 132-15625-00 | . SPRING, kick crank l                             |             | 1    | 1        |         |
| 7-14                                                                                                            | 132-15615-00 | . WASHER, kick lever                               |             | 1    | 1        |         |
| 7-15                                                                                                            | 132-15617-00 | . CLIP, kick lever                                 |             | 1    | 1        |         |
| 7-16                                                                                                            | 91201-06020  | BOLT                                               |             | 1    | 1        |         |
| 7-17                                                                                                            | 156-15618-01 | COVER, kick lever                                  |             | 1    | 1        |         |
|                                                                                                                 |              | Observera<br>modell AS-2C har<br>nedanstående kick |             |      |          |         |
| 7-0-1                                                                                                           | 178-15610-0  | KICK CRANK ASSY                                    |             |      | 1        |         |
|                                                                                                                 |              |                                                    |             |      |          |         |
|                                                                                                                 |              |                                                    |             |      |          |         |
|                                                                                                                 |              |                                                    |             |      |          |         |
|                                                                                                                 |              |                                                    |             |      |          |         |
|                                                                                                                 |              |                                                    |             |      |          |         |
|                                                                                                                 |              |                                                    |             |      |          |         |
|                                                                                                                 | 1            |                                                    |             |      |          |         |
|                                                                                                                 |              |                                                    |             |      |          |         |
|                                                                                                                 |              |                                                    |             |      |          |         |
|                                                                                                                 |              |                                                    |             |      |          |         |
|                                                                                                                 |              |                                                    |             |      |          |         |
|                                                                                                                 |              |                                                    |             |      |          |         |
|                                                                                                                 |              |                                                    |             |      |          |         |