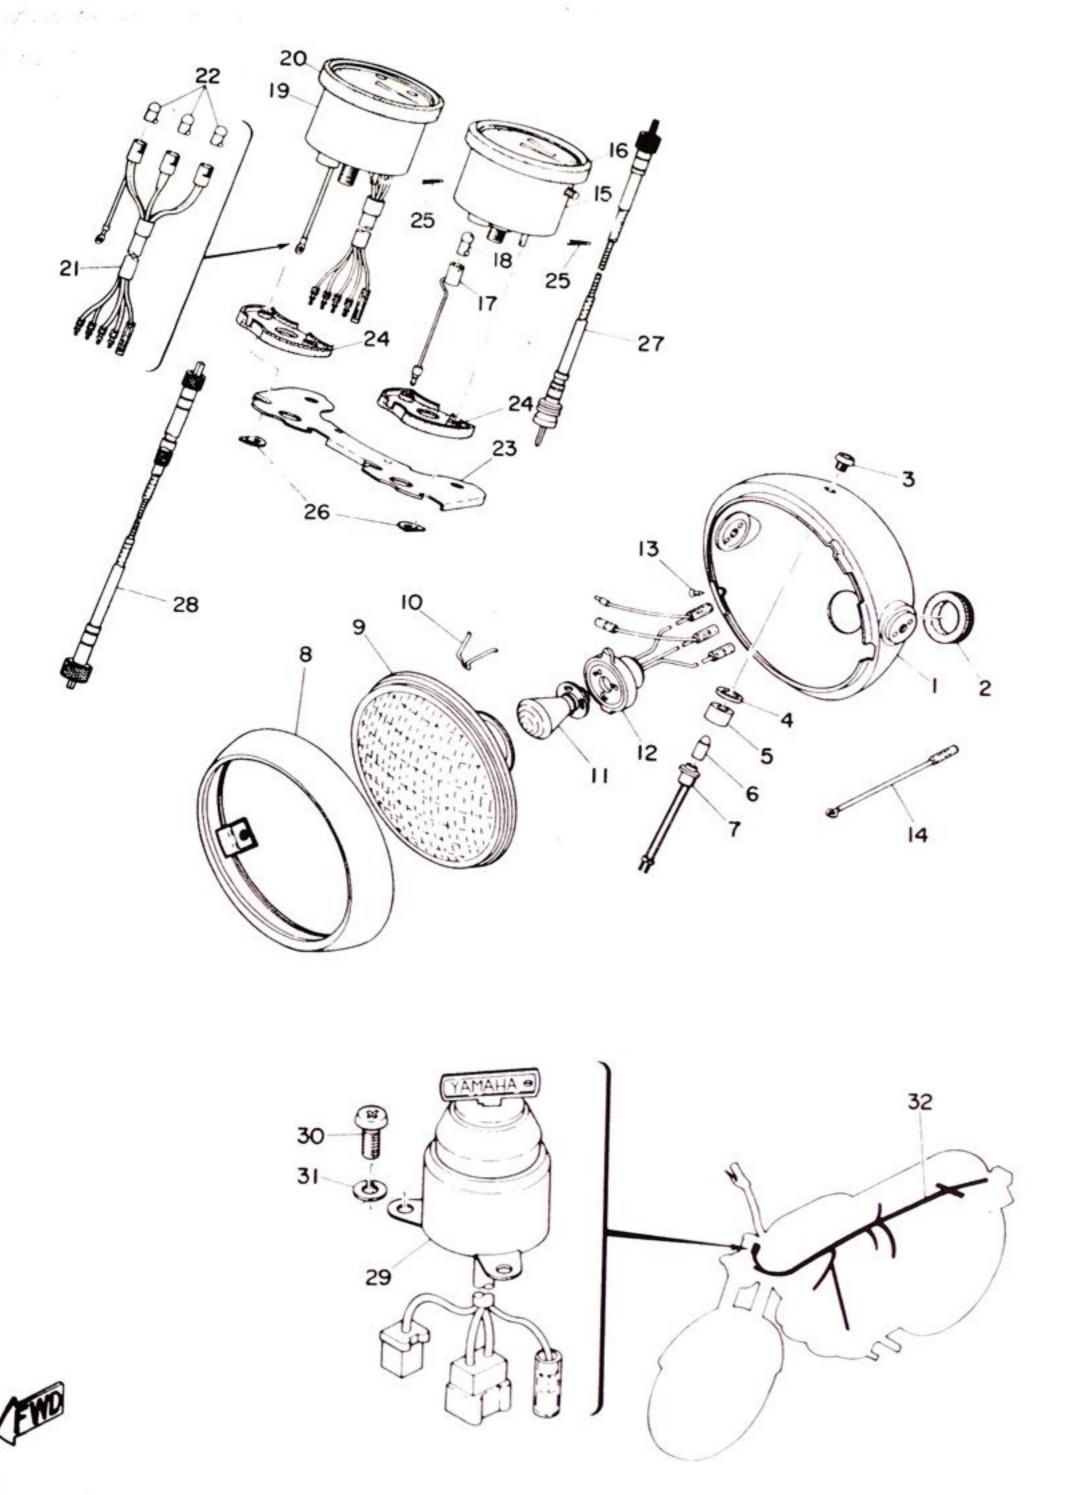

|
| 6-10     | 92901-06200  | WASHER, plain      | 2    |                           |         |
| 6-11     | 152-25163-00 | END, rod 1         | 1    |                           |         |
| 6-12     | 152-25165-00 | PIN, rod end       | 2    |                           |         |
| 6-13     | 93430-04003  | CIRCLIP            | 2    |                           |         |
| 6-14     | 92803-06300  | NUT                | 1    |                           |         |
| 6-15     | 252-25161-00 | ROD, connecting    | 1    |                           |         |
| 6-16     | 252-25155-00 | LEVER, cam shaft   | 1    |                           |         |
| 6-17     | 94127-18064  | TIRE, rear         |      |                           |         |



## HEAD LAMP, SPEEDOMETER & TACHOMETER



104



### HEAD LAMP, SPEEDOMETER & TACHOMETER

| Ref. No. | Part No.        | Description · Q'ty               | Applicable<br>Machine No.                  | Remarks          |
|----------|-----------------|----------------------------------|--------------------------------------------|------------------|
| 7- 1     | 237-84330-60-62 | BODY ASS'Y                       |                                            | Adrian Blue      |
|          | 237-84330-60-65 | BODY ASS'Y 1                     |                                            | Californian Oran |
| 7- 2     | 214-84153-60    | . GROMMET 1                      |                                            |                  |
| 7- 0-1   | 235-84301-60    | PILOT LAMP ASS'Y 1               |