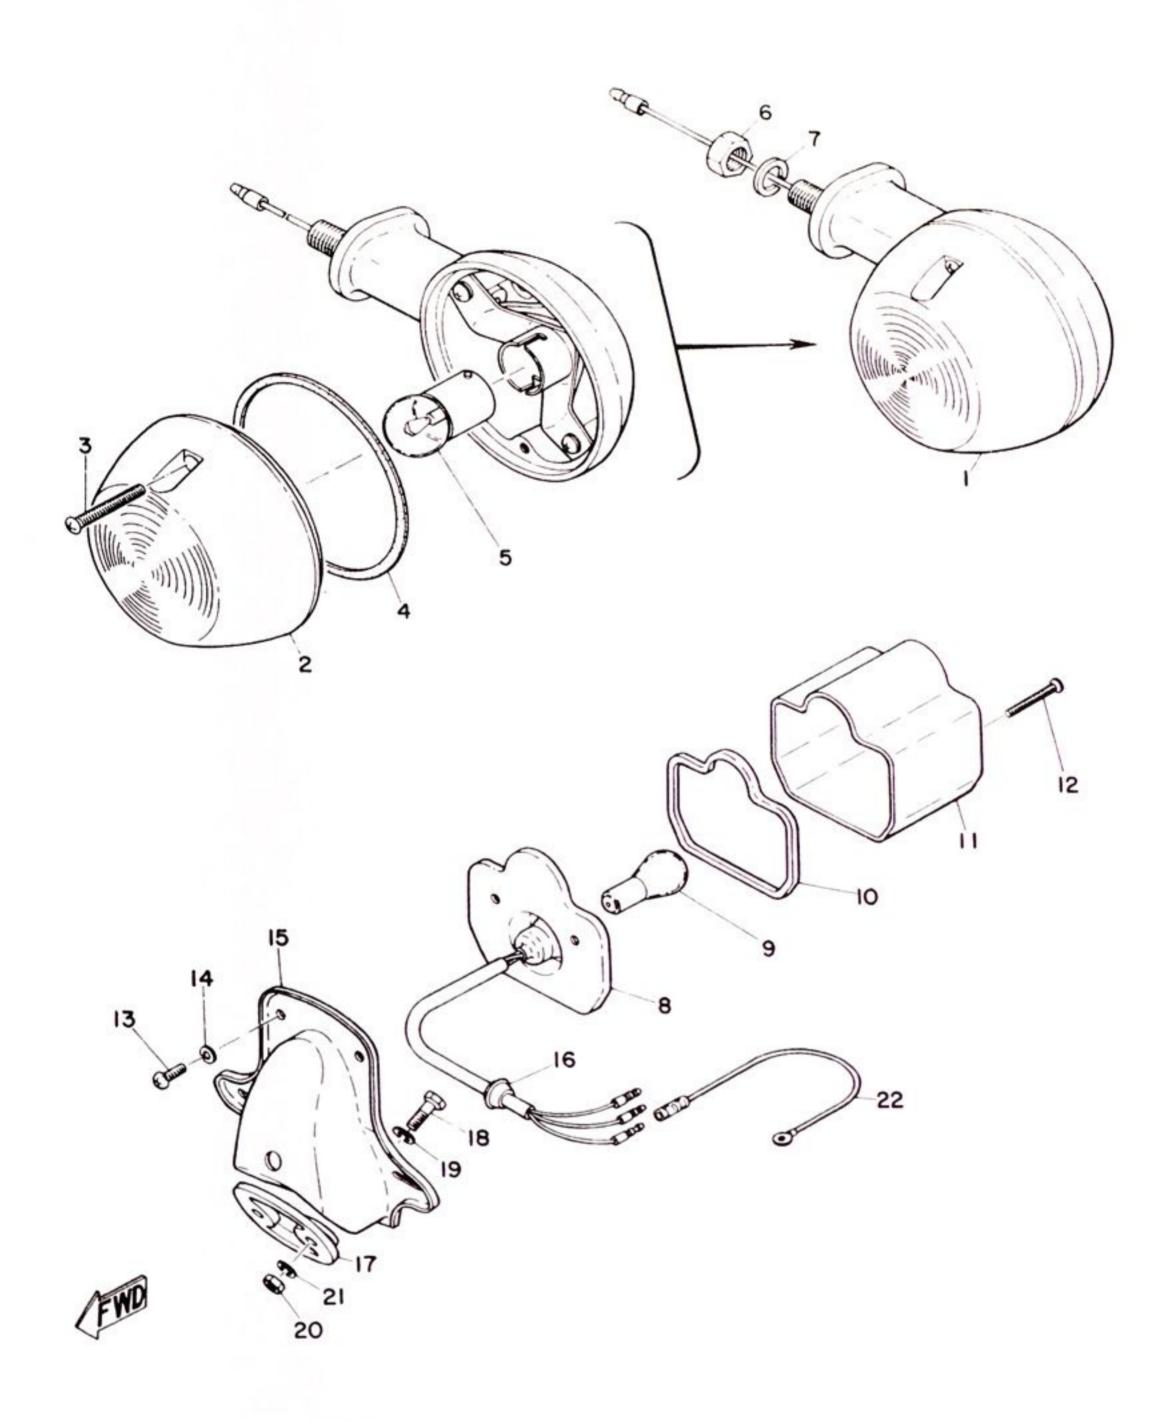

Fig. 9 CARBURETOR

## CARBURETOR

| D 6 N   |              |                          | Description                             | Ó,  | ty s  | S-R |         |
|---------|--------------|--------------------------|-----------------------------------------|-----|-------|-----|---------|
| Ref No. | Parts No.    | Parts Name               | 100000000000000000000000000000000000000 | ASI | YASIC |     | Remarks |
| 9- 0-1  | 183-14101-60 | CARBURETOR ASS'Y (L. H)  |                                         | 1   |       |     |         |
|         | 218-14101-60 | CARBURETOR ASS'Y (L. H)  |                                         |     | 1     |     |         |
| 9- 0-2  | 183-14102-60 | CARBURETOR ASS'Y (R. H)  |                                         | 1   |       |     |         |
|         | 218-14102-60 | CARBURETOR ASS'Y (R.H)   |                                         |     | 1     |     |         |
| 9- 1    | 127-14142-17 | . JET, pilot             | #17.5                                   | 2   | 2     |     |         |
| 9- 2    | 164-14141-30 | . NOZZLE, main           | 0 - 0                                   | 2   | 2     |     |         |
| 9- 3    | 137-14143-16 | . JET, main              | #80                                     | 2   | 2     |     |         |
|         | 137-14143-17 | . JET, main              | #85                                     | 2   | 2     |     |         |
|         | 137-14143-18 | . JET, main              | #90                                     | 2   | 2     |     |         |
|         | 137-14143-20 | . JET, main              | #100                                    | 2   | 2     | !   |         |
|         | 137-14143-22 | . JET, main              | #110                                    | 2   | 2     |     |         |
| 9- 4    | 127-14195-00 | . WASHER, valve          |                                         | 2   | 2     |     |         |
| 9- 5    | 127-14190-15 | . VALVE SEAT ASS'Y       | #1.5                                    | 2   | 2     |     |         |
| 9- 6    | 164-14185-00 | . FLOAT                  |                                         | 2   | 2     |     |         |
| 9- 7    | 137-14186-00 | . PIN, float             |                                         | 2   | 2     |     |         |
| 9- 8    | 164-14184-00 | . GASKET, float chamber  |                                         | 2   | 2     |     |         |
| 9- 9    | 174-14181-01 | . BODY, float chamber    |                                         | 2   | 2     |     |         |
| 9-10    | 174-14122-00 | . SCREW, throttle        |                                         | 2   | 2     |     |         |
| 9-11    | 174-14134-00 | . SPRING, air adjusting  |                                         | 4   | 4     |     |         |
| 9-12    | 174-14123-00 | . SCREW, air adjusting   |                                         | 2   | 2     |     |         |
| 9-13    | 127-14125-00 | . SCREW, body fitting    |                                         | 2   | 2     |     |         |
| 9-14    | 127-14164-00 | . NUT, holding           |                                         | 2   | 2     |     |         |
| 9-15    | 183-14112-20 | . VALVE, throttle (L.H)  | #2.0                                    | 1   | 1     |     |         |
|         | 183-14113-20 | . VALVE, throttle (R.H)  | #2.0                                    | 1   | 1     | 1   |         |
| 9-16    | 156-14116-09 | . NEEDLE                 | 4D9-4                                   | 2   | 2     |     |         |
| 9-17    | 164-14137-00 | . CLIP                   |                                         | 2   | 2     |     |         |
| 9-18    | 174-14136-00 | . SEAT, spring           |                                         | 2   | 2     |     |         |
| 9-19    | 174-14131-01 | . SPRING, throttle valve |                                         | 2   | 2     |     |         |
| 9-20    | 174-14158-01 | . TOP, mixing chamber    |                                         | 2   | 2     |     |         |
| 9-21    | 127-14161-00 | . NUT, wire adjusting    |                                         | 2   | 2     |     |         |
| 9-22    | 127-14124-23 | . SCREW, wire adjusting  |                                         | 2   | 2     |     |         |
| 9-23    | 174-14169-01 | . CAP                    |                                         | 2   |       |     |         |
| 9-24    | 174-14171-00 | . PLUNGER, starter       |                                         | 2   | 0 000 |     |         |
| 9-25    | 132-14135-00 | . SPRING, plunger        |                                         | 2   |       |     |         |
| 9-26    | 183-14175-00 | . LEVER, starter (L. H)  |                                         | 1   |       |     |         |
| 9-27    | 183-14176-00 | . LEVER, starter (R.H)   |                                         |     | 2000  |     |         |
| 9-28    | 132-14486-00 | . SCREW, rod             |                                         |     |       |     |         |
| 9-29    | 132-14177-00 | . ROD, starter lever     |                                         |     |       |     |         |
| 7-67    | -30-14177-00 | . NOD, SMITTER TEVEL     |                                         |     | 1 1   |     |         |