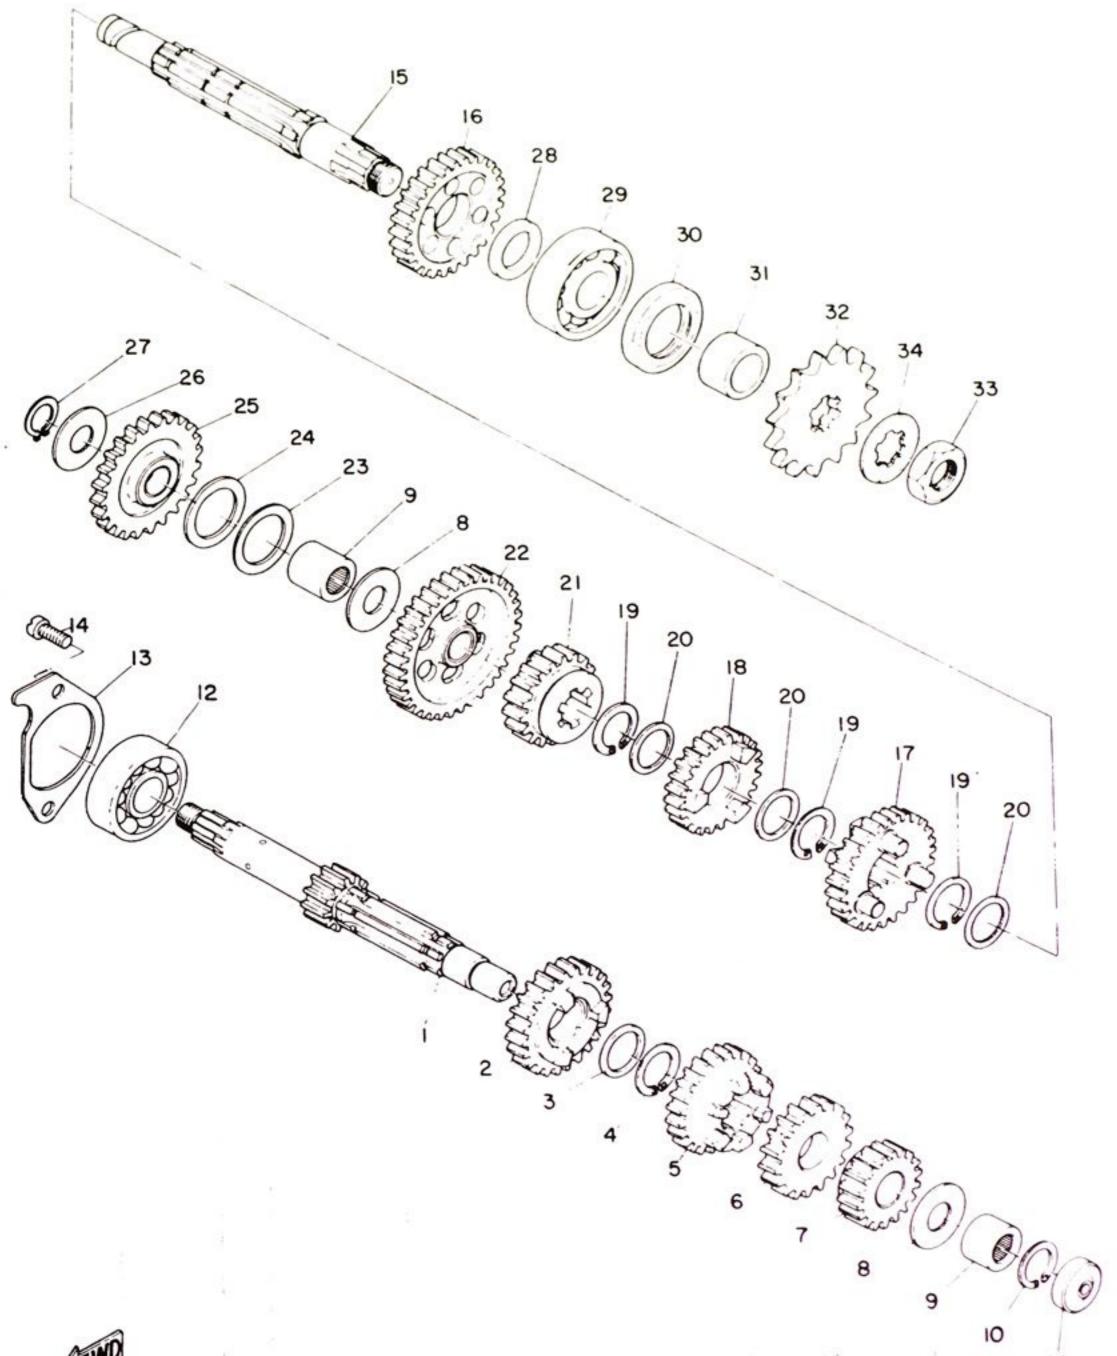

Fig. 5 TRANSMISSION

#### TRANSMISSION

Dessa delar passar till modellerna AS-1, AS-2C och AS-2J

| Ref No | Parts No.    | Parts Name           | Description Q'ty | $S \cdot R$ | Remarks |
|--------|--------------|----------------------|------------------|-------------|---------|
| 5- 0-1 | 183-17401-00 | MAIN AXLE ASS'Y      | 1                | •           |         |
| 5- 1   | 183-17411-00 | , AXLE, main         | 111 1            |             |         |
| 5 - 2  | 183-17151-00 | . GEAR, 5th pinion   | 251              |             |         |
| 5- 3   | 132-17216-00 | . WASHER, gear hold  | 20-25-1.0 1      |             |         |
| 5 - 4  | 132-17414-00 | . CLIP, main axle    | 1                |             |         |
| 5- 5   | 183-17141-00 | . GEAR, 4th pinion   | 22T 1            |             |         |
| 5- 6   | 183-17131-00 | . GEAR, 3rd pinion   | 201              |             |         |
| 5 - 7  | 183-17121-01 | . GEAR, 2nd pinion   | 16 T             |             |         |
| 5-8    | 164-17427-00 | SHIM, drive axle     | 15.2-30-0.6      |             |         |
| 5- 9   | 93315-31501  | BEARING              | 2                |             |         |
| 5-10   | 93450-22012  | CIRCLIP              | 1                |             |         |
| 5-11   | 132-15389-00 | SEAL, push rod       | 1                |             |         |
| 5-12   | 93306-30301  | BEARING              | 6303             |             |         |
| 5-13   | 164-17471-02 | PLATE, bearing cover | 1                |             |         |
| 5-14   | 92501-06015  | SCREW, pan head      | 2                |             |         |
| 5- 0-2 | 183-17402-00 | DRIVE AXLE ASS'Y     | 1                |             |         |
| 5-15   | 183-17421-00 | . AXLE, drive        | 1                |             |         |
| 5-16   | 183-17221-01 | . GEAR, 2nd wheel    | 29T 1            |             |         |
| 5-17   | 183-17231-00 | . GEAR, 3rd wheel    | 26T 1            |             |         |
| 5-18   | 183-17241-00 | . GEAR, 4th wheel    | 23T 1            |             |         |
| 5-19   | 132-17414-00 | . CLIP, main axle    | 3                |             |         |
| 5-20   | 132-17216-00 | WASHER, gear hold    | 3                |             | 1       |
| 5-21   | 183-17251-00 | . GEAR, 5th wheel    | 21T 1            |             |         |
| 5-22   | 183-17211-00 | . GEAR, 1st wheel    | 35T 1            |             |         |
| 5-23   | 131-15653-00 | WASHER, plain        | 15.3-22-1.0      | 1           |         |
| 5-24   | 131-15643-00 | WASHER, wave         |                  | 1           |         |
| 5-25   | 183-15651-00 | GEAR, kick idle      | 28T              | 1           |         |
| 5-26   | 164-17427-00 | SHIM, drive axle     | 15.2-30-1.0      | 1           |         |
| 5-27   | 93410-15005  | CIRCLIP              | S15              | 1           |         |
| 5-28   | 183-17429-00 | SPACER               | 20-30-3          | 1           |         |
|        | 93306-30401  | BEARING              | 6304             | 1           |         |
| 5-29   | 93102-28021  | OIL SEAL             | CD 30 11         | 1           |         |
| 5-30   |              |                      | 20-28-14.4       | 1           |         |
| 5-31   | 174-17462-00 | COLLAR, distance     | 14T              | 1           |         |
| 5-32   | 174-17461-40 | SPROCKET, drive      |                  | 1           |         |
|        | 174-17461-50 | SPROCKET, drive      | 15T              | ,           |         |
|        | 174-17461-60 | SPROCKET, drive      | 16T              |             |         |
| 5-33   | 102-17463-00 | NUT, sprocket        |                  | 1           |         |
| 5-34   | 102-17464-00 | WASHER, sprocket     |                  | 1           |         |