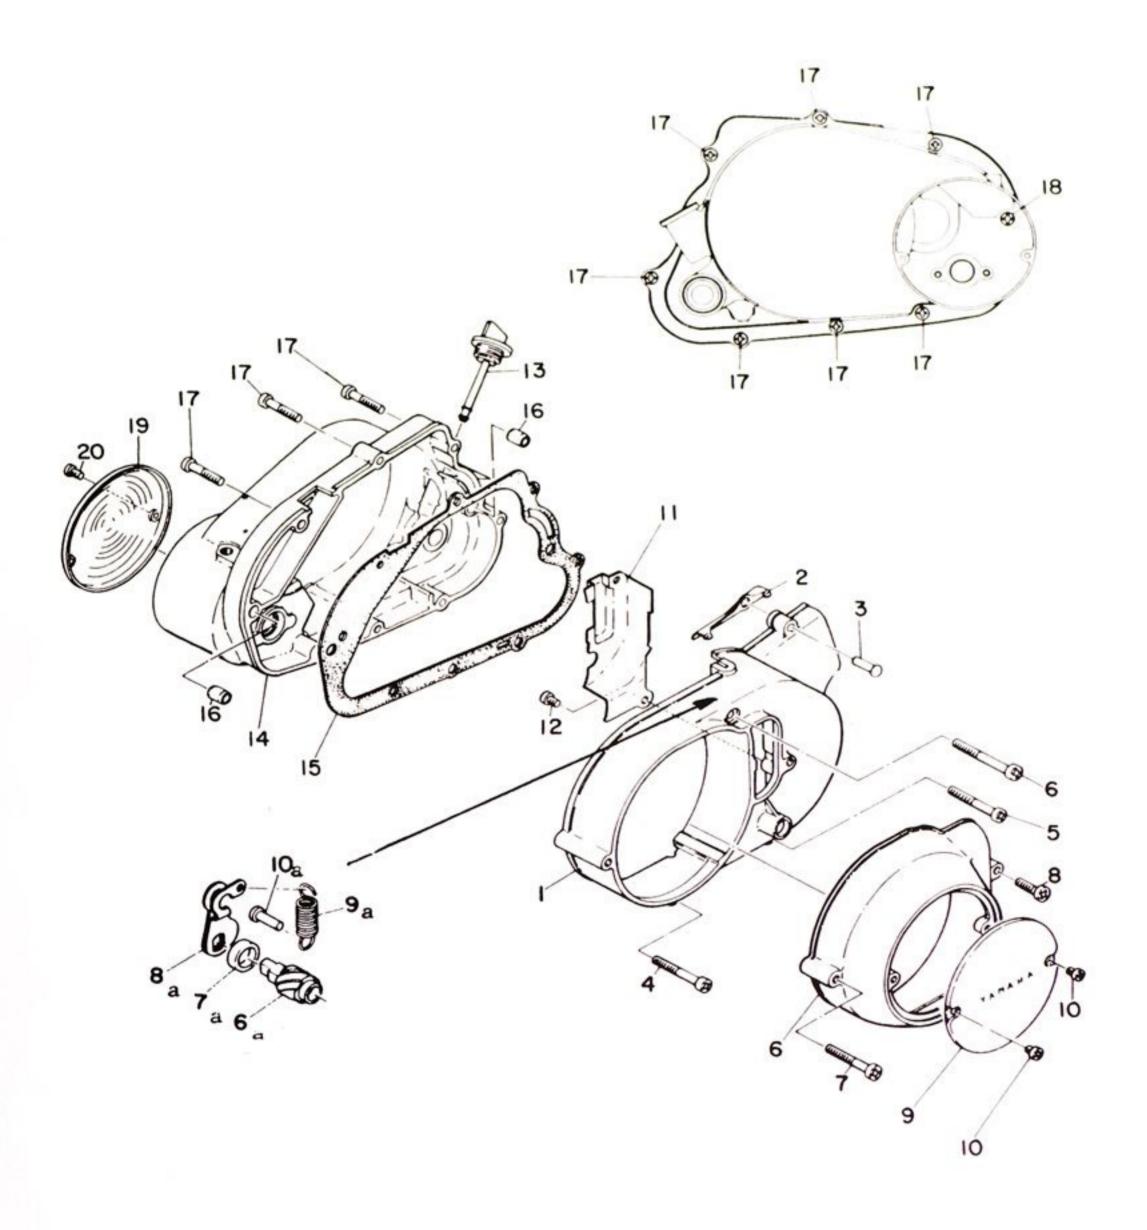

Fig. 2 CRANKCASE COVER

### CRANKCASE COVER

Dessa delar passar till modellerna AS-1 och AS-2C årsmod 1969

| Ref No           | Parts No.                    | Parts Name                                                                                    | Description | Q'ty | $S \cdot R$ | Remarks  |
|------------------|------------------------------|-----------------------------------------------------------------------------------------------|-------------|------|-------------|----------|
| 2- 1             | 183-15410-00                 | CRANK CASE COVER ASS'Y                                                                        |             | 1    |             |          |
| 2- 2             | 183-15418-01                 | . COVER, chain case (L.H)                                                                     |             | 1    |             |          |
| 2- 3             | 183-15448-00                 | . RIVET                                                                                       |             | 1    |             |          |
| 2- 4             | 92501-06045                  | SCREW, pan head                                                                               |             | 2    |             |          |
| 2- 5             | 92501-06055                  | SCREW, pan head                                                                               |             | 1    |             |          |
| 2- 6             | 183-15425-01                 | COVER, generator (2)                                                                          |             | 1    |             |          |
| 2- 7             | 92501-06040                  | SCREW, pan head                                                                               |             | 1    |             |          |
| 2- 8             | 92501-06020                  | SCREW, pan head                                                                               |             | 1    |             |          |
| 2- 9             | 164-15415-00                 | COVER, generator (1)                                                                          |             | 1    |             |          |
| 2-10             | 98501-04005                  | SCREW, pan head                                                                               |             | 2    |             |          |
| 2-11             | 174-18428-00                 | SEAL, dust                                                                                    |             | 1    |             |          |
| 2-12             | 92501-06008                  | SCREW, pan head                                                                               |             | 2    |             |          |
| 2-13             | 174-15363-00                 | PLUG, oil                                                                                     |             | 1    |             |          |
| 2-14             | 183-15421-01                 | COVER, crank case (R.H)                                                                       |             | 1    |             |          |
| 2-15             | 132-15451-00                 | GASKET, crank case cover (R. H)                                                               |             | 1    |             |          |
| 2-16             | 91810-03014                  | PIN, dowel                                                                                    | 8.4-10-14   | 2    |             |          |
| 2-17             | 92501-06030                  | SCREW, pan head                                                                               |             | 7    |             |          |
| 2-18             | 92501-06040                  | SCREW, pan head                                                                               |             | 1    |             |          |
| 2-19             | 132-15416-00                 | COVER, oil pump                                                                               |             | 1    |             |          |
| 2-20             | 98501-04010                  | SCREW, pan head                                                                               |             | 2    |             |          |
| 2-20             | 70301 01010                  | John Mead                                                                                     |             |      |             |          |
|                  |                              | Observera: följande ändringar gäller för modellerna AS-1, AS-2C årsmod 1970 AS-2J årsmod 1971 |             |      |             |          |
| 2-1              | 241-15410-00                 | CRANK CASE COVER ASSY                                                                         |             | 1    |             | end f AS |
| 2-9              | 141-15415-00                 | COVER, generator                                                                              |             | 1    |             |          |
| 2-14             | 252-15421-00                 | COVER, crank case (R.H) GASKET, crank case cover                                              |             | 1    |             | end f AS |
| 2-15<br>2-19     | 252-15451-00<br>252-15416-00 | COVER, oil pump                                                                               |             | 1    |             | end f AS |
| 5a               | 241-16341-01                 | SCREW, push                                                                                   |             | 1    |             |          |
| 7a               | 93104-11028                  | OIL SEAL                                                                                      |             | 1    |             |          |
| 8 <b>a</b><br>9a | 241-16342-00<br>132-16345-00 | LEVER push SPRING lever return                                                                |             | li   |             |          |
| )a               | 132-16346-00                 | HOOK spring                                                                                   |             | 1    |             |          |
|                  |                              |                                                                                               |             |      |             |          |