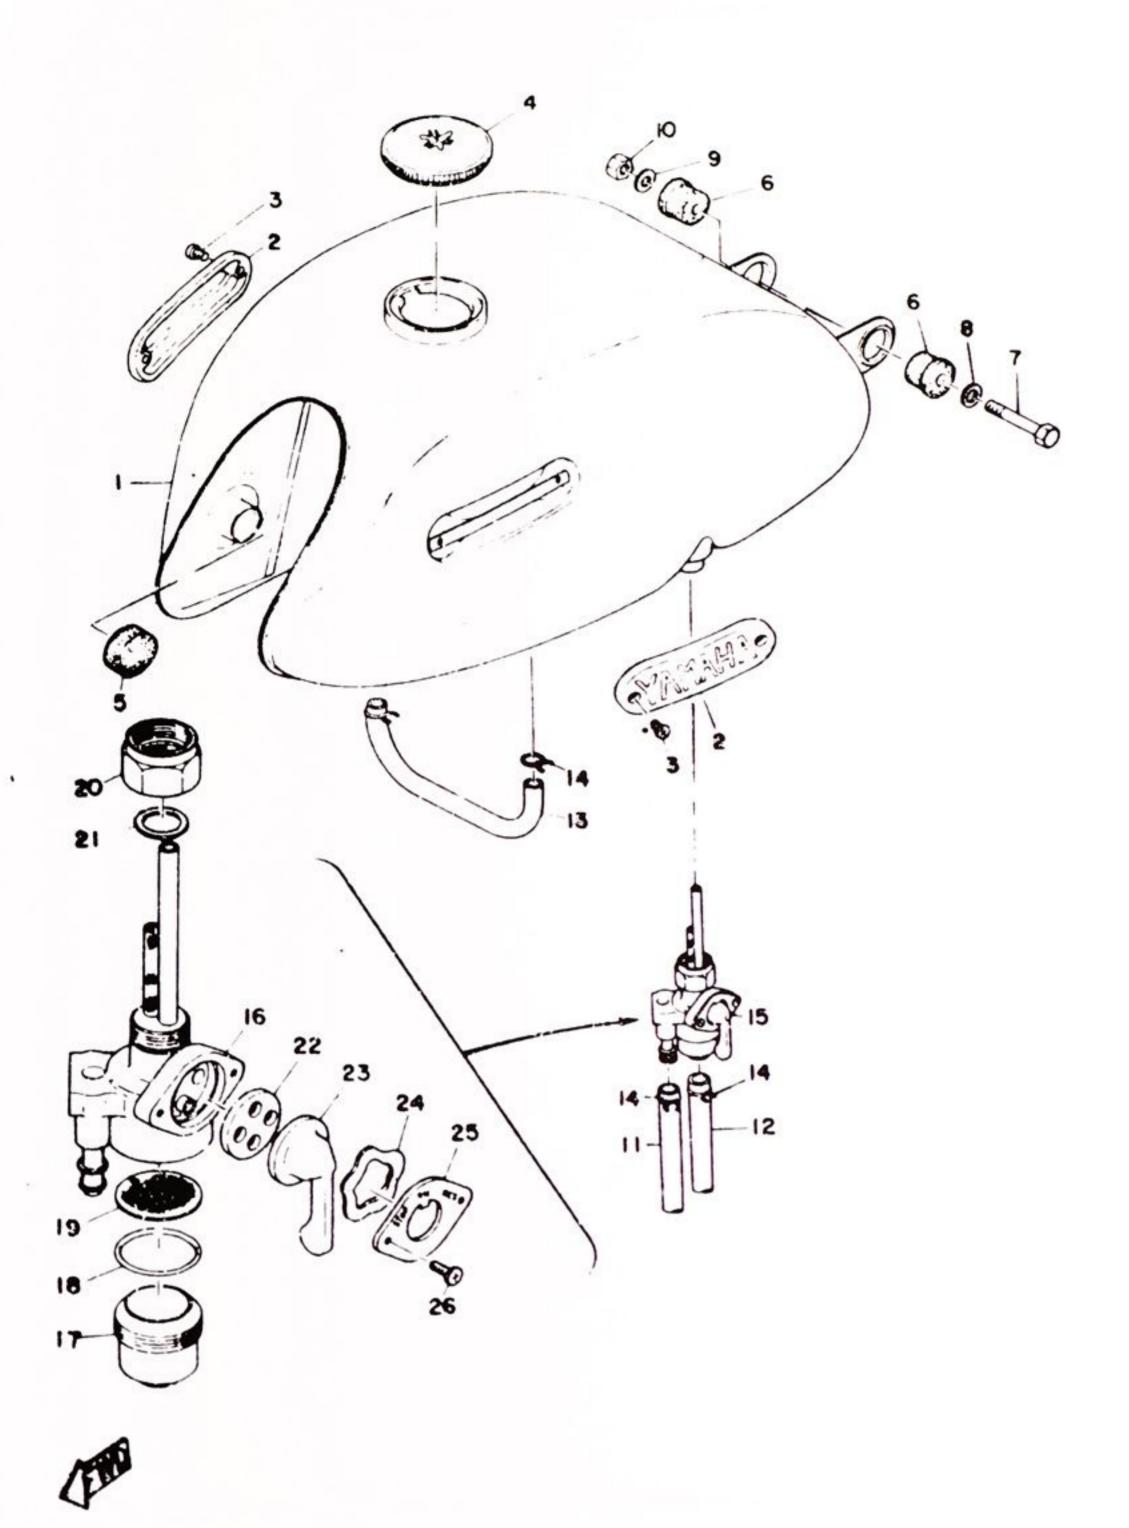

### CRANKCASE COVER

Dessa delar passar till modellerna AS-1 och AS-2C årsmod 1969

| Ref No           | Parts No.                    | Parts Name                                                                                    | Description | Q'ty | $S \cdot R$ | Remarks  |
|------------------|------------------------------|-----------------------------------------------------------------------------------------------|-------------|------|-------------|----------|
| 2- 1             | 183-15410-00                 | CRANK CASE COVER ASS'Y                                                                        |             | 1    |             |          |
| 2- 2             | 183-15418-01                 | . COVER, chain case (L.H)                                                                     |             | 1    |             |          |
| 2- 3             | 183-15448-00                 | . RIVET                                                                                       |             | 1    |             |          |
| 2- 4             | 92501-06045                  | SCREW, pan head                                                                               |             | 2    |             |          |
| 2- 5             | 92501-06055                  | SCREW, pan head                                                                               |             | 1    |             |          |
| 2- 6             | 183-15425-01                 | COVER, generator (2)                                                                          |             | 1    |             |          |
| 2- 7             | 92501-06040                  | SCREW, pan head                                                                               |             | 1    |             |          |
| 2- 8             | 92501-06020                  | SCREW, pan head                                                                               |             | 1    |             |          |
| 2- 9             | 164-15415-00                 | COVER, generator (1)                                                                          |             | 1    |             |          |
| 2-10             | 98501-04005                  | SCREW, pan head                                                                               |             | 2    |             |          |
| 2-11             | 174-18428-00                 | SEAL, dust                                                                                    |             | 1    |             |          |
| 2-12             | 92501-06008                  | SCREW, pan head                                                                               |             | 2    |             |          |
| 2-13             | 174-15363-00                 | PLUG, oil                                                                                     |             | 1    |             |          |
| 2-14             | 183-15421-01                 | COVER, crank case (R.H)                                                                       |             | 1    |             |          |
| 2-15             | 132-15451-00                 | GASKET, crank case cover (R. H)                                                               |             | 1    |             |          |
| 2-16             | 91810-03014                  | PIN, dowel                                                                                    | 8.4-10-14   | 2    |             |          |
| 2-17             | 92501-06030                  | SCREW, pan head                                                                               |             | 7    |             |          |
| 2-18             | 92501-06040                  | SCREW, pan head                                                                               |             | 1    |             |          |
| 2-19             | 132-15416-00                 | COVER, oil pump                                                                               |             | 1    |             |          |
| 2-20             | 98501-04010                  | SCREW, pan head                                                                               |             | 2    |             |          |
| 2-20             | 70301 01010                  | John Mead                                                                                     |             |      |             |          |
|                  |                              | Observera: följande ändringar gäller för modellerna AS-1, AS-2C årsmod 1970 AS-2J årsmod 1971 |             |      |             |          |
| 2-1              | 241-15410-00                 | CRANK CASE COVER ASSY                                                                         |             | 1    |             | end f AS |
| 2-9              | 141-15415-00                 | COVER, generator                                                                              |             | 1    |             |          |
| 2-14             | 252-15421-00                 | COVER, crank case (R.H) GASKET, crank case cover                                              |             | 1    |             | end f AS |
| 2-15<br>2-19     | 252-15451-00<br>252-15416-00 | COVER, oil pump                                                                               |             | 1    |             | end f AS |
| 5a               | 241-16341-01                 | SCREW, push                                                                                   |             | 1    |             |          |
| 7a               | 93104-11028                  | OIL SEAL                                                                                      |             | 1    |             |          |
| 8 <b>a</b><br>9a | 241-16342-00<br>132-16345-00 | LEVER push SPRING lever return                                                                |             | li   |             |          |
| )a               | 132-16346-00                 | HOOK spring                                                                                   |             | 1    |             |          |
|                  |                              |                                                                                               |             |      |             |          |