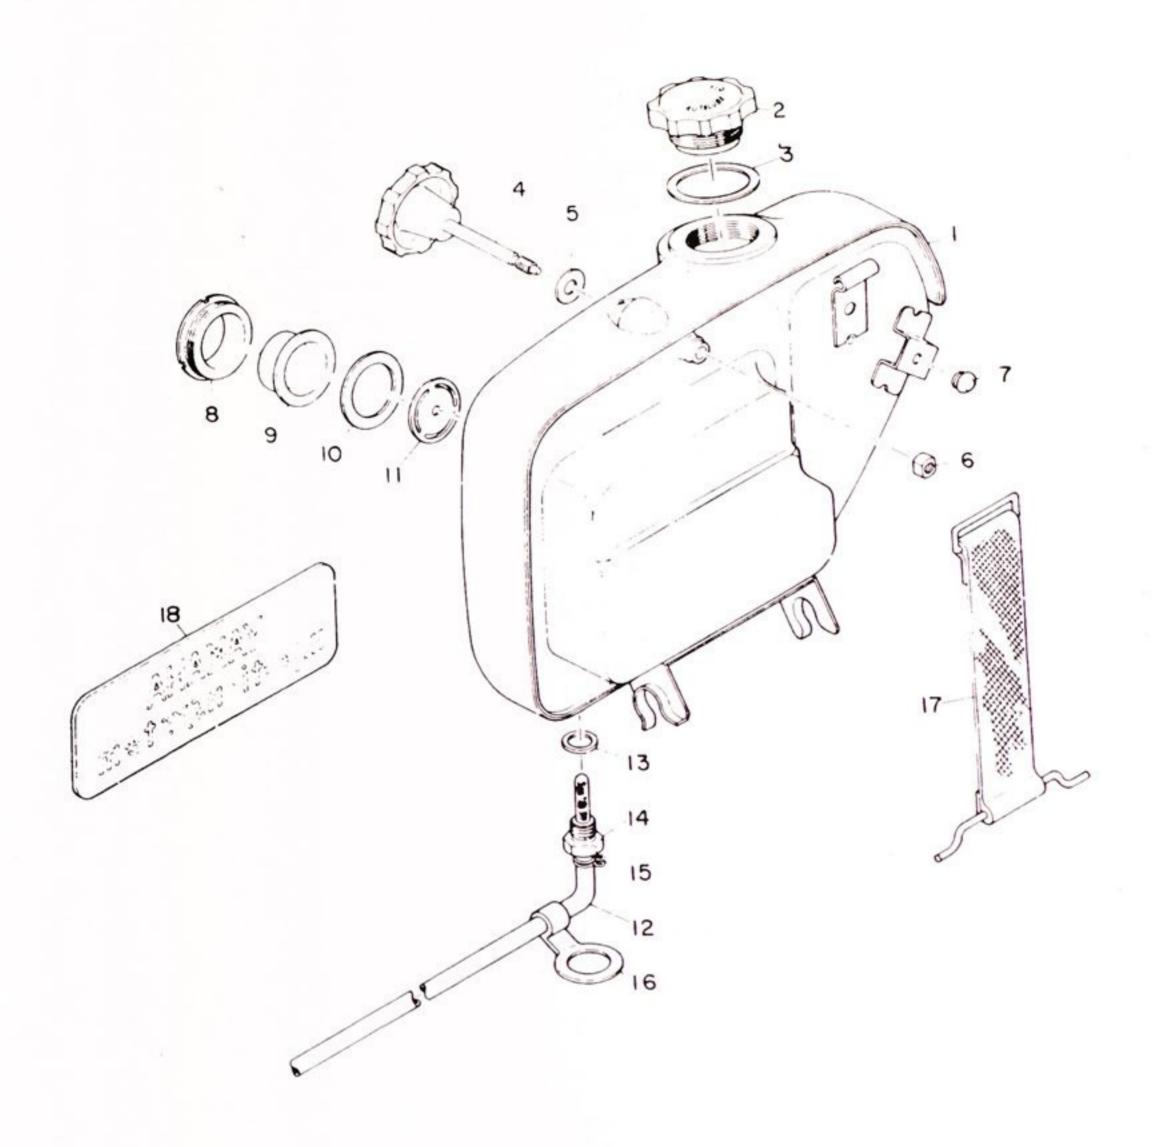

|             |      |             |                  |



Fig. 19 OIL TANK







## OIL TANK

Dessa delar passar till modellerna AS-1, AS-2C och AS-2J

|                      | Dessa dela   | ir passar till modellerna AS-                                                                       | 1, 10 20 00                                    | -11 6 | 0 2      | J.        |                     |  |
|----------------------|--------------|-----------------------------------------------------------------------------------------------------|------------------------------------------------|-------|----------|-----------|---------------------|--|
| Ref No.              | Parts No.    | Parts Name                                                                                          | DescriptionYA                                  | Q't   | y<br>YAS | S·R<br>1C | Remarks