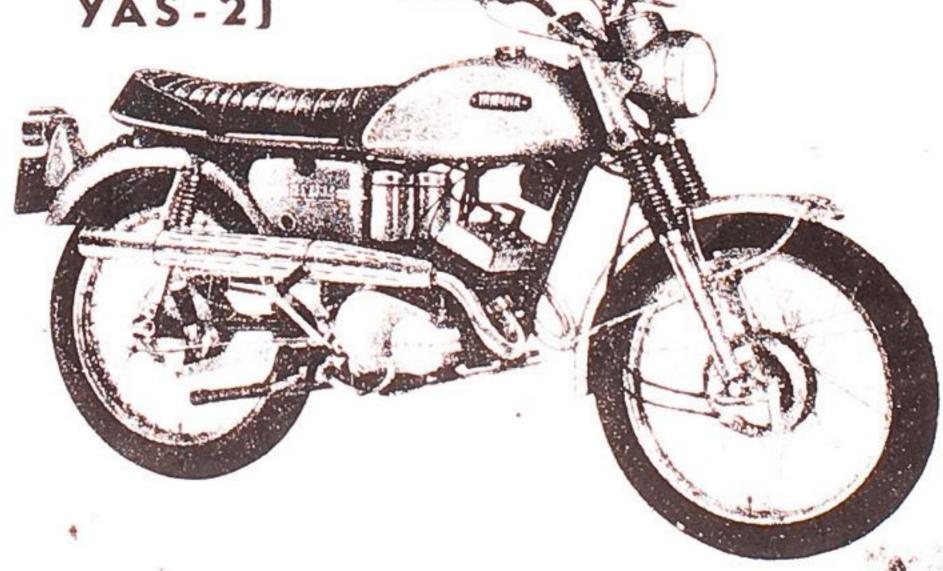

# YAMAHA MC-RESERVDELAR

125 cc Twin
MODELLERNA

YAS-1

YAS-2C

**YAS-2]** 

Fig. 1 CRANK CASE