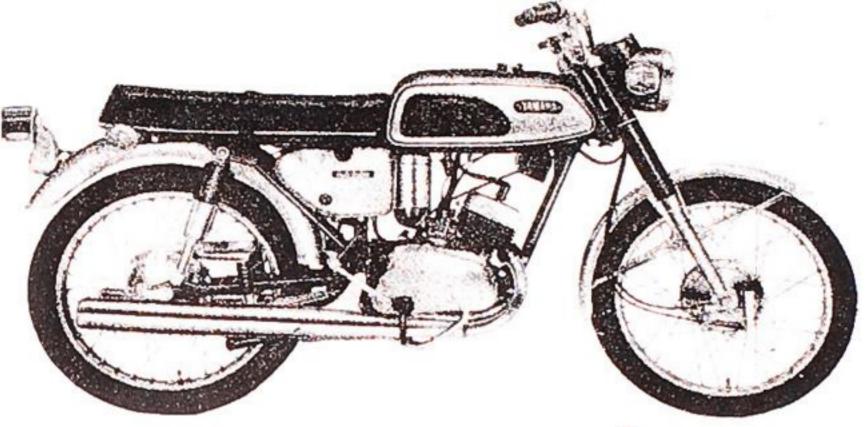

## YAMAHA MC-RESERVDELAR

125 cc Twin MODELLERNA

YAS-1 YAS-2C

YAS - 2]





# YAMAHA MC-RESERVDELAR

125 cc Twin
MODELLERNA

YAS-1

YAS-2C

**YAS-2]** 



Fig. 1 CRANK CASE





## CRANK CASE

| Ref           | No. | Parts No.    | Parts Name             | Description | Q'ty  | $S \cdot R$ | Remarks |
|---------------|-----|--------------|------------------------|-------------|-------|-------------|---------|
| - 1           |     | 183-15111-01 | CASE, crank (L. H)     |             | 1     |             |         |
| - 2           |     | 183-15121-00 | CASE, crank (R. H)     |             | 1     |             |         |
| - 3           |     | 91810-08016  | PIN, dowel             | 9.8-12-16   | 2     |             |         |
| - 4           |     | 92501-06055  | SCREW, pan hea