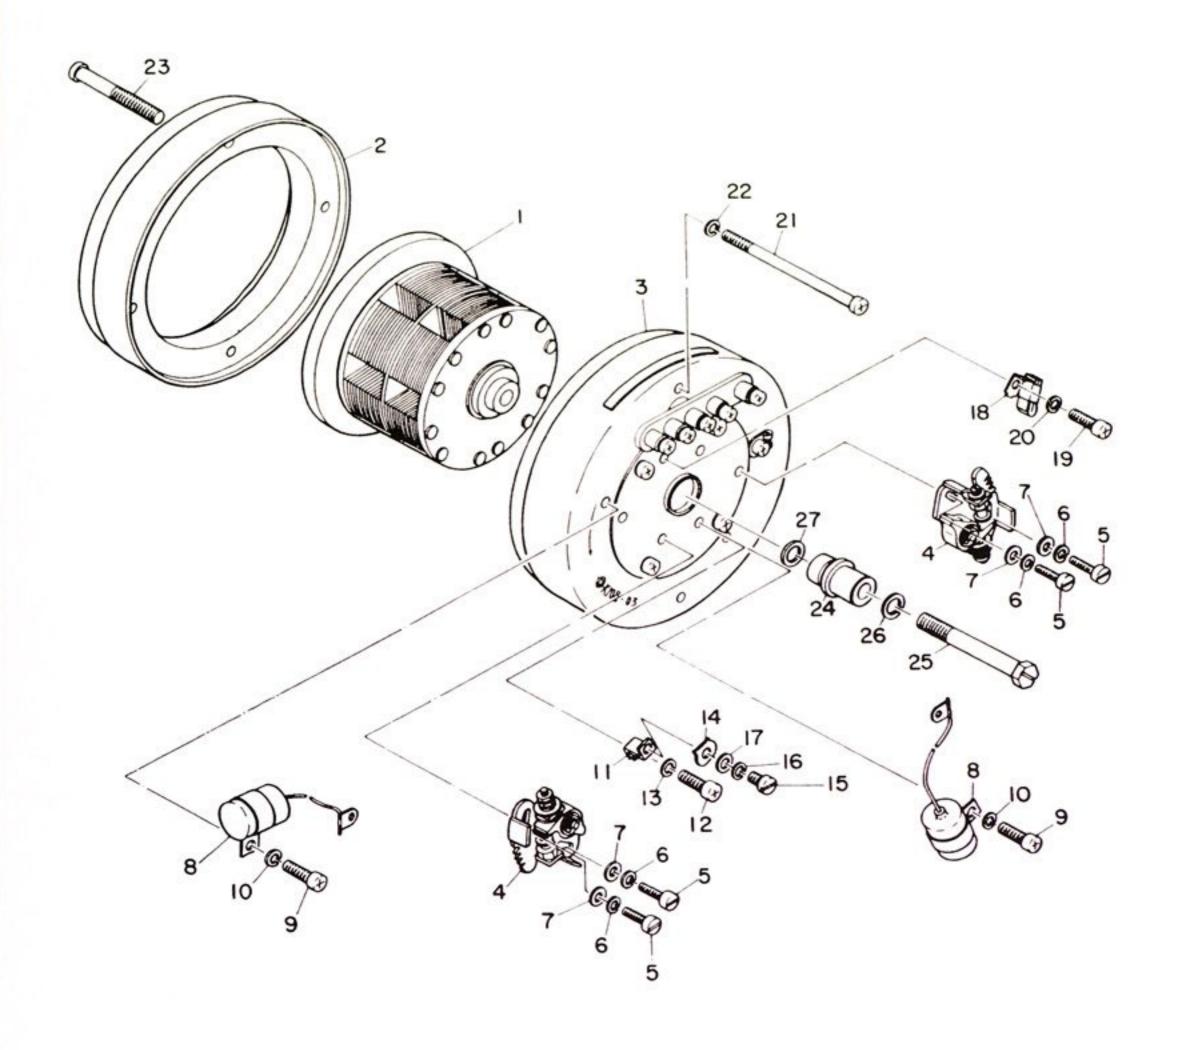

## CRANK CASE

| Ref           | No. | Parts No.    | Parts Name             | Description | Q'ty  | $S \cdot R$ | Remarks |
|---------------|-----|--------------|------------------------|-------------|-------|-------------|---------|
| - 1           |     | 183-15111-01 | CASE, crank (L. H)     |             | 1     |             |         |
| - 2           |     | 183-15121-00 | CASE, crank (R. H)     |             | 1     |             |         |
| - 3           |     | 91810-08016  | PIN, dowel             | 9.8-12-16   | 2     |             |         |
| - 4           |     | 92501-06055  | SCREW, pan head        |             | 2     |             |         |
| - 5           |     | 92501-06060  | SCREW, pan head        |             | 8     |             |         |
| - 6           | Ψ.  | 92501-06070  | SCREW, pan head        |             | 1     |             |         |
| - 7           |     | 92501-06080  | SCREW, pan head        |             | 1     |             |         |
| - 8           |     | 91810-03014  | PIN, dowel             | 8.4-10-14   | 2     |             |         |
| - 9           | +   | 93603-14026  | PIN, dowel             | 3-14        | 1     |             |         |
| -10           |     | 132-15351-00 | PLUG, drain            |             | 1     |             |         |
| -11           |     | 132-15353-00 | GASKET, drain plug     | 12.5-19-1.5 | 1     |             |         |
| -12           |     | 122-11361-00 | BOLT, cylinder holding |             | 8     |             |         |
| -13           |     | 183-11351-00 | GASKET, cylinder       |             | 2     |             |         |
| -14           |     | 183-11311-01 | CYLINDER (L.H)         |             | 1     | •           |         |
| -15           |     | 183-11321-01 | CYLINDER (R.H)         |             | 1     |             |         |
| 1-16          |     | 183-11181-00 | GASKET, cylinder head  |             | 2     |             |         |
| 1-17          |     | 183-11111-00 | HEAD, cylinder         |             | 2     |             |         |
| 1-18          |     | 126-11171-60 | NUT, cylinder holding  |             | 8     |             |         |
| l <b>-</b> 19 |     | 92901-06200  | WASHER, plain          |             | 8     |             |         |
| 1-20          |     | 132-15371-00 | BREATHER               |             | 1     |             |         |
| 1-21          |     | 183-15357-00 | GROMMET                |             | 1     |             |         |
| 1-22          |     | 93602-10061  | PIN, dowel             | 2-9.8       | 2     |             |         |
|               |     |              |                        | 15 465504   | 20040 |             |         |
|               |     |              |                        |             |       |             |         |
|               |     |              |                        |             |       |             |         |
|               |     |              |                        |             |       |             |         |
|               |     |              |                        |             |       |             |         |
|               |     |              |                        |             |       |             |         |
|               |     |              |                        |             |       |             |         |
|               |     |              |                        |             |       |             |         |
|               |     |              |                        |             |       |             |         |
|               |     |              |                        |             |       |             |         |
|               |     | 1            |                        |             |       |             |         |
|               |     |              |                        |             |       |             |         |
|               |     |              |                        |             |       |             |         |
|               |     |              |                        |             |       |             |         |
|               |     |              |                        |             |       |             |         |
|               |     |              |                        |             |       |             |         |