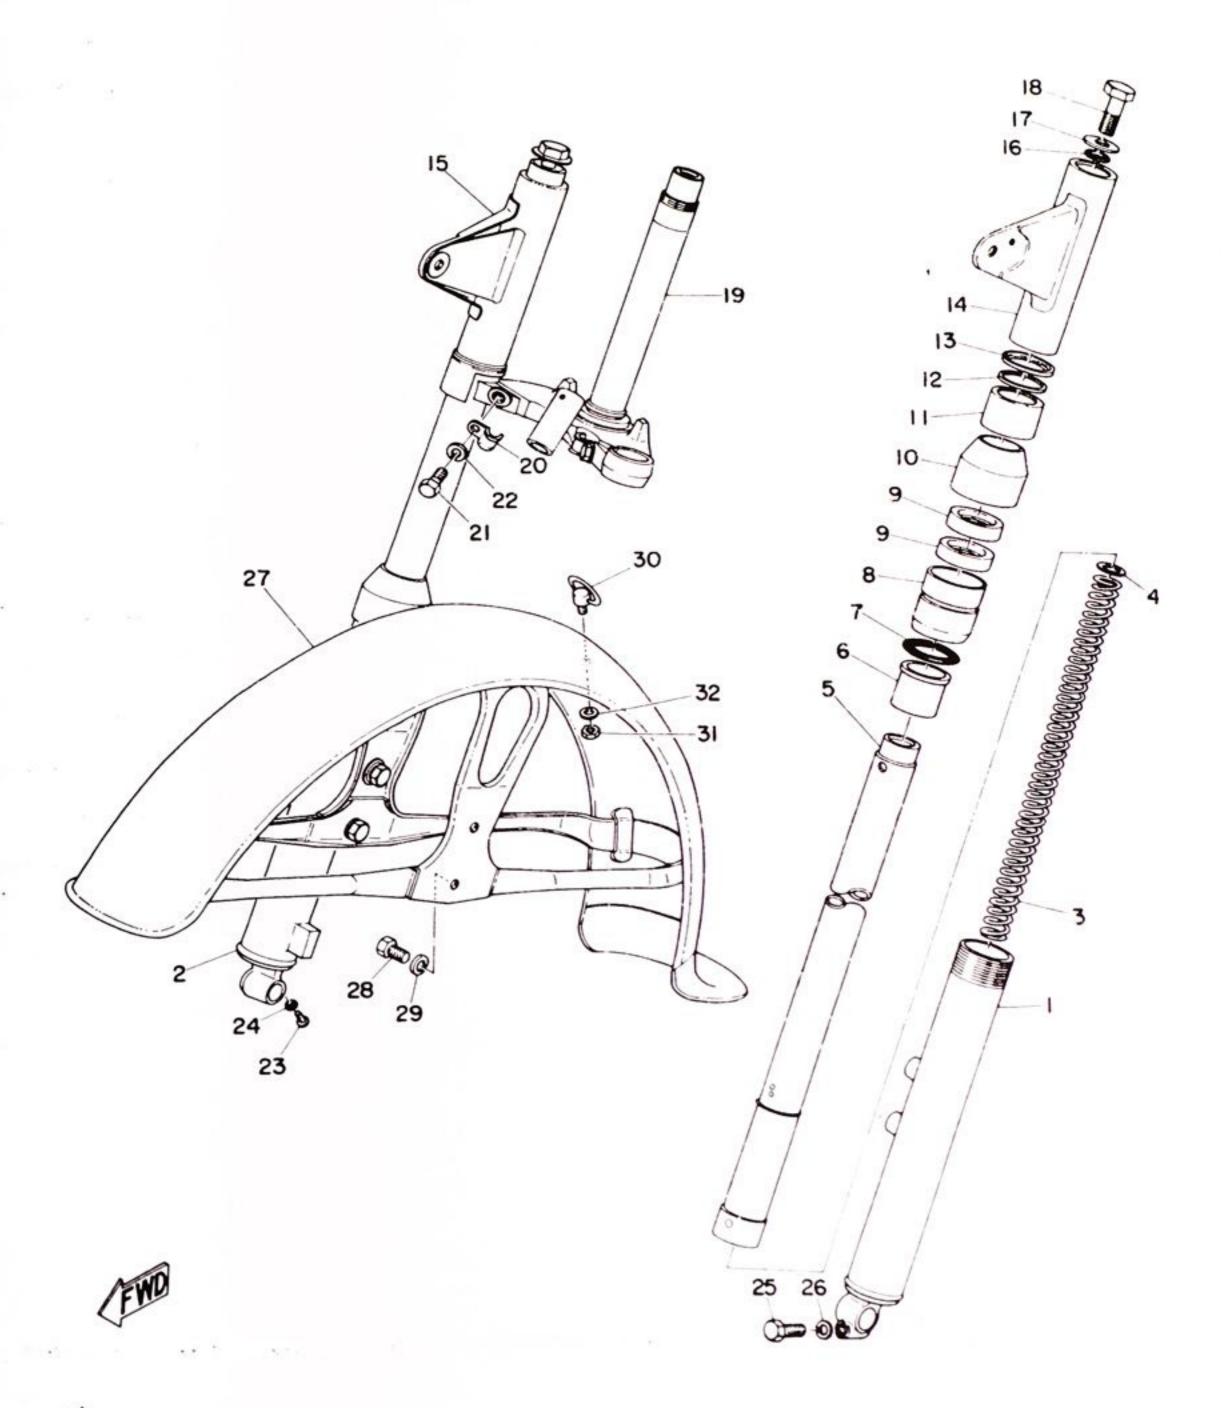

3-00    | COVER, footrest        | . 2  |                           |                    |
| 3-11     | 245-24110-00-05 | FUEL TANK COMP         | 1    |                           | Adrian Blue        |
|          | 245-24110-00-04 | FUEL TANK COMP         | 1    |                           | Californian Oran   |
| 3-12     | 183-21711-60-02 | COVER, side            | 1    |                           | Adrian Blue        |
|          | 183-21711-60-01 | COVER, side            | 1    |                           | Californian Ora    |
| 3-13     | 183-21751-00-02 | TANK, oil              | 1    |                           | Adrian Blue        |
|          | 183-21751-00-01 | TANK, oil              | 1    |                           | Californian Ora    |



Fig. 4 FRONT FORK & FRONT FENDER



9#ile created by Yamaparts.com from original parts guide, for private use only.
Copyright www.yamaparts.com



### FRONT FORK & FRONT FENDER

| Ref. No. | Part No.        | Description Q'         | ty | Applicable<br>Machine No. | Remarks            |
|----------|-----------------|------------------------|----|---------------------------|--------------------|
| 4- 0-1   | 252-23100-00-02 | FRONT FORK ASS'Y       | ì  |                           | Adrian Blue        |
|          | 252-23100-00-01 | FRONT FORK ASS'Y       | 1  |                           | Californian Orange |
| 4- 1     | 252-23126-00-35 | . TUBE, outer left     | 1  |                           | Silver             |
| 4- 2     | 252-23136-00-35 | . TUBE, outer right    | 1  |                           | Silver