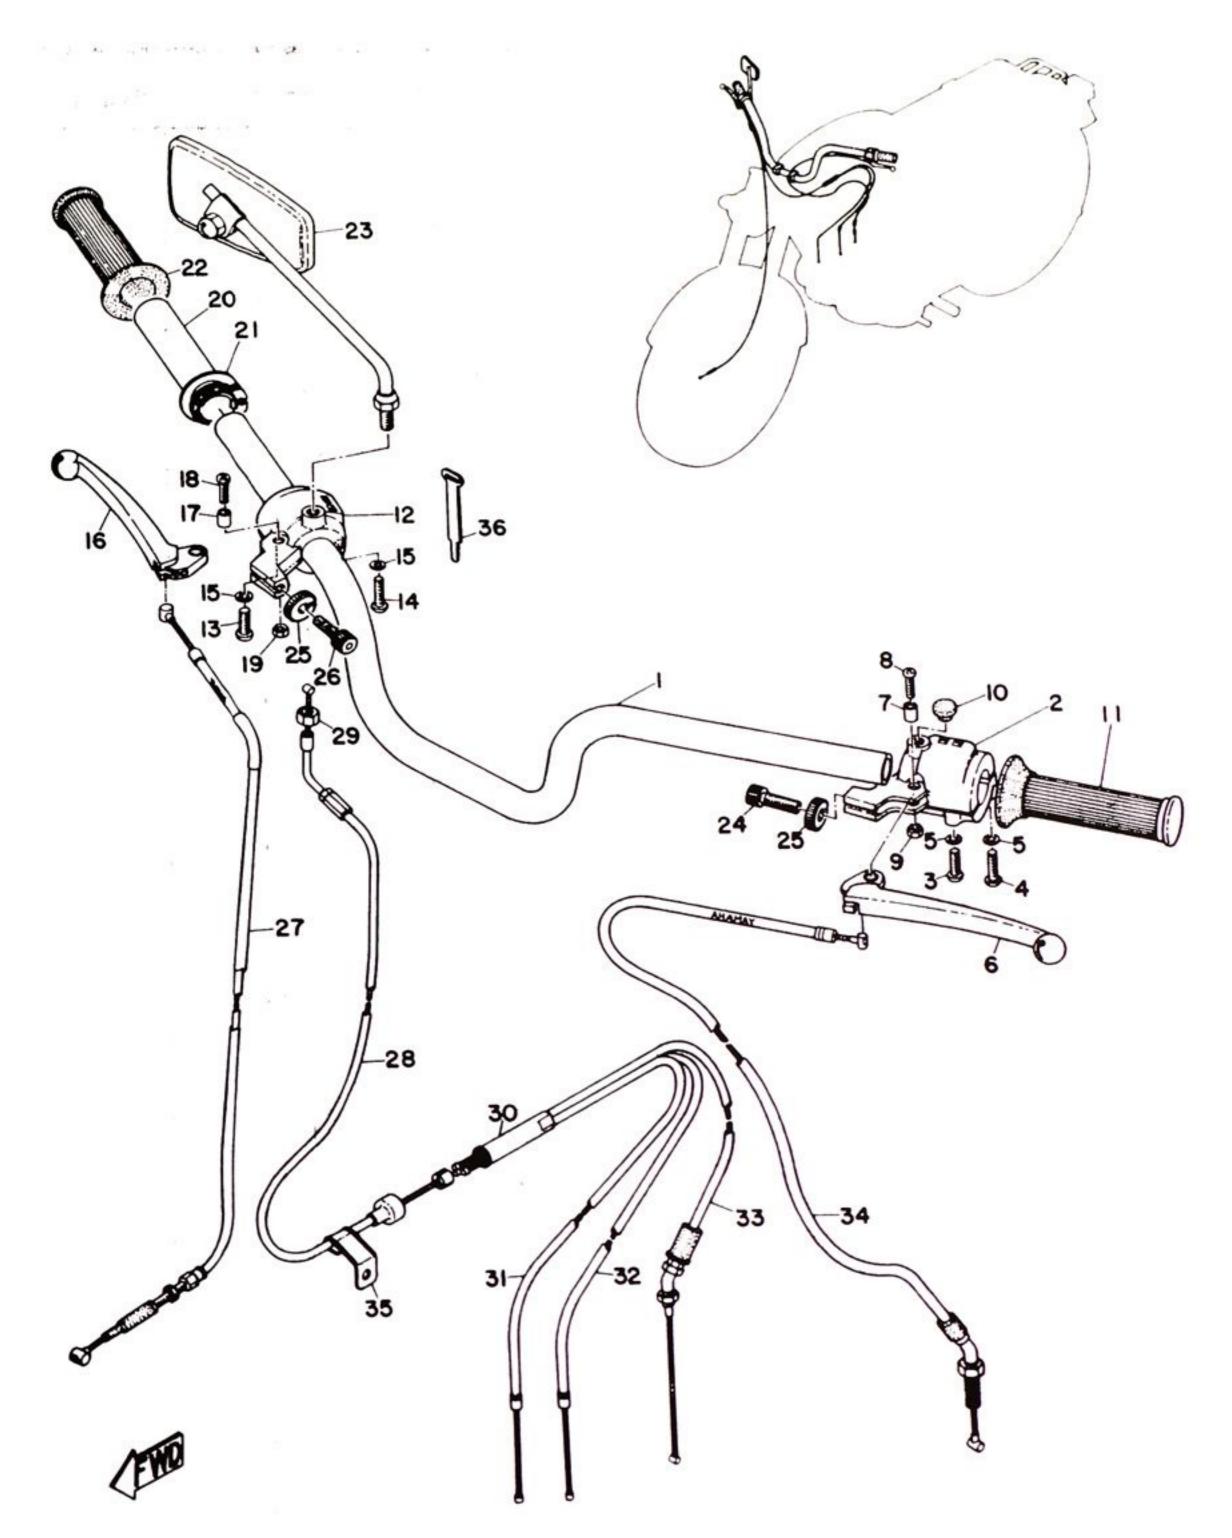

#### TRANSMISSION

Dessa delar passar till modellerna AS-1, AS-2C och AS-2J

| Ref No | Parts No.    | Parts Name           | Description Q'ty | $S \cdot R$ | Remarks |
|--------|--------------|----------------------|------------------|-------------|---------|
| 5- 0-1 | 183-17401-00 | MAIN AXLE ASS'Y      | 1                | •           |         |
| 5- 1   | 183-17411-00 | , AXLE, main         | 111 1            |             |         |
| 5 - 2  | 183-17151-00 | . GEAR, 5th pinion   | 251              |             |         |
| 5- 3   | 132-17216-00 | . WASHER, gear hold  | 20-25-1.0 1      |             |         |
| 5 - 4  | 132-17414-00 | . CLIP, main axle    | 1                |             |         |
| 5- 5   | 183-17141-00 | . GEAR, 4th pinion   | 22T 1            |             |         |
| 5- 6   | 183-17131-00 | . GEAR, 3rd pinion   | 201              |             |         |
| 5 - 7  | 183-17121-01 | . GEAR, 2nd pinion   | 16 T             |             |         |
| 5-8    | 164-17427-00 | SHIM, drive axle     | 15.2-30-0.6      |             |         |
| 5- 9   | 93315-31501  | BEARING              | 2                |             |         |
| 5-10   | 93450-22012  | CIRCLIP              | 1                |             |         |
| 5-11   | 132-15389-00 | SEAL, push rod       | 1                |             |         |
| 5-12   | 93306-30301  | BEARING              | 6303             |             |         |
| 5-13   | 164-17471-02 | PLATE, bearing cover | 1                |             |         |
| 5-14   | 92501-06015  | SCREW, pan head      | 2                |             |         |
| 5- 0-2 | 183-17402-00 | DRIVE AXLE ASS'Y     | 1                |             |         |
| 5-15   | 183-17421-00 | . AXLE, drive        | 1                |             |         |
| 5-16   | 183-17221-01 | . GEAR, 2nd wheel    | 29T 1            |             |         |
| 5-17   | 183-17231-00 | . GEAR, 3rd wheel    | 26T 1            |             |         |
| 5-18   | 183-17241-00 | . GEAR, 4th wheel    | 23T 1            |             |         |
| 5-19   | 132-17414-00 | . CLIP, main axle    | 3                |             |         |
| 5-20   | 132-17216-00 | WASHER, gear hold    | 3                |             | 1       |
| 5-21   | 183-17251-00 | . GEAR, 5th wheel    | 21T 1            |             |         |
| 5-22   | 183-17211-00 | . GEAR, 1st wheel    | 35T 1            |             |         |
| 5-23   | 131-15653-00 | WASHER, plain        | 15.3-22-1.0      | 1           |         |
| 5-24   | 131-15643-00 | WASHER, wave         |                  | 1           |         |
| 5-25   | 183-15651-00 | GEAR, kick idle      | 28T              | 1           |         |
| 5-26   | 164-17427-00 | SHIM, drive axle     | 15.2-30-1.0      | 1           |         |
| 5-27   | 93410-15005  | CIRCLIP              | S15              | 1           |         |
| 5-28   | 183-17429-00 | SPACER               | 20-30-3          | 1           |         |
|        | 93306-30401  | BEARING              | 6304             | 1           |         |
| 5-29   | 93102-28021  | OIL SEAL             | CD 30 11         | 1           |         |
| 5-30   |              |                      | 20-28-14.4       | 1           |         |
| 5-31   | 174-17462-00 | COLLAR, distance     | 14T              | 1           |         |
| 5-32   | 174-17461-40 | SPROCKET, drive      |                  | 1           |         |
|        | 174-17461-50 | SPROCKET, drive      | 15T              | ,           |         |
|        | 174-17461-60 | SPROCKET, drive      | 16T              |             |         |
| 5-33   | 102-17463-00 | NUT, sprocket        |                  | 1           |         |
| 5-34   | 102-17464-00 | WASHER, sprocket     |                  | 1           |         |