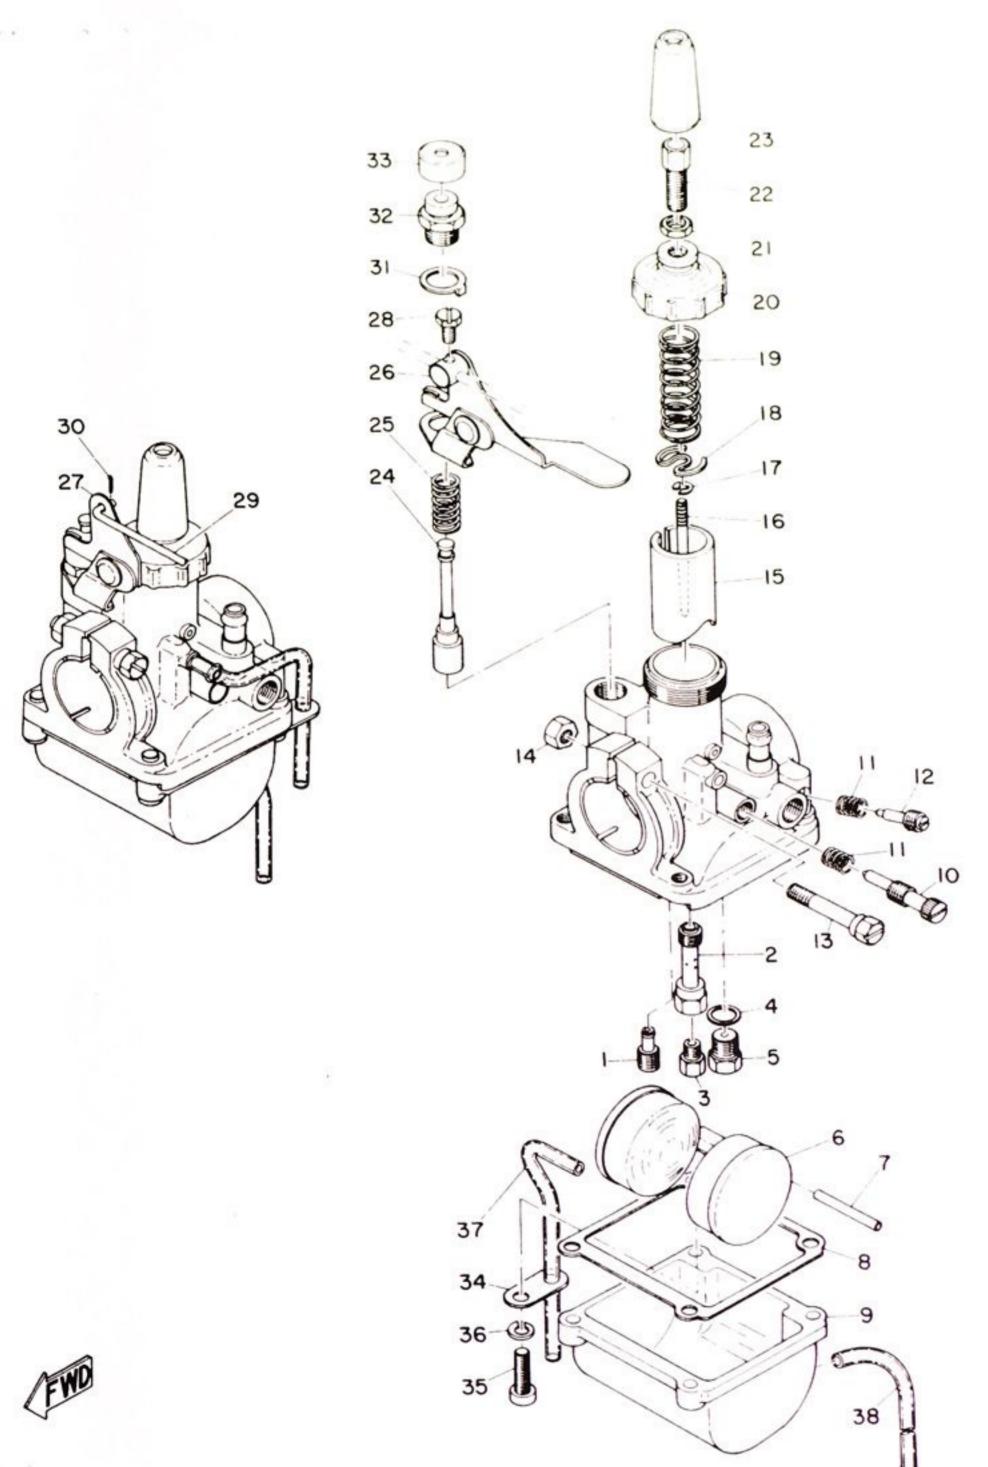

Fig. 9 CARBURETOR

## CARBURETOR

| D 6 N   |              |                          | Description                             | Ó,  | ty s  | S-R |         |
|---------|--------------|--------------------------|-----------------------------------------|-----|-------|-----|---------|
| Ref No. | Parts No.    | Parts Name               | 100000000000000000000000000000000000000 | ASI | YASIC |     | Remarks |
| 9- 0-1  | 183-14101-60 | CARBURETOR ASS'Y (L. H)  |                                         | 1   |       |     |         |
|         | 218-14101-60 | CARBURETOR ASS'Y (L. H)  |                                         |     | 1     |     |         |
| 9- 0-2  | 183-14102-60 | CARBURETOR ASS'Y (R. H)  |                                         | 1   |       |     |         |
|         | 218-14102-60 | CARBURETOR ASS'Y (R.H)   |                                         |     | 1     |     |         |
| 9- 1    | 127-14142-17 | . JET, pilot             | #17.5                                   | 2   | 2     |     |         |
| 9- 2    | 164-14141-30 | . NOZZLE, main           | 0 - 0                                   | 2   | 2     |     |         |
| 9- 3    | 137-14143-16 | . JET, main              | #80                                     | 2   | 2     |     |         |
|         | 137-14143-17 | . JET, main              | #85                                     | 2   | 2     |     |         |
|         | 137-14143-18 | . JET, main              | #90                                     | 2   | 2     |     |         |
|         | 137-14143-20 | . JET, main              | #100                                    | 2   | 2     | !   |         |
|         | 137-14143-22 | . JET, main              | #110                                    | 2   | 2     |     |         |
| 9- 4    | 127-14195-00 | . WASHER, valve          |                                         | 2   | 2     |     |         |
| 9- 5    | 127-14190-15 | . VALVE SEAT ASS'Y       | #1.5                                    | 2   | 2     |     |         |
| 9- 6    | 164-14185-00 | . FLOAT                  |                                         | 2   | 2     |     |         |
| 9- 7    | 137-14186-00 | . PIN, float             |                                         | 2   | 2     |     |         |
| 9- 8    | 164-14184-00 | . GASKET, float chamber  |                                         | 2   | 2     |     |         |
| 9- 9    | 174-14181-01 | . BODY, float chamber    |                                         | 2   | 2     |     |         |
| 9-10    | 174-14122-00 | . SCREW, throttle        |                                         | 2   | 2     |     |         |
| 9-11    | 174-14134-00 | . SPRING, air adjusting  |                                         | 4   | 4     |     |         |
| 9-12    | 174-14123-00 | . SCREW, air adjusting   |                                         | 2   | 2     |     |         |
| 9-13    | 127-14125-00 | . SCREW, body fitting    |                                         | 2   | 2     |     |         |
| 9-14    | 127-14164-00 | . NUT, holding           |                                         | 2   | 2     |     |         |
| 9-15    | 183-14112-20 | . VALVE, throttle (L.H)  | #2.0                                    | 1   | 1     |     |         |
|         | 183-14113-20 | . VALVE, throttle (R.H)  | #2.0                                    | 1   | 1     | 1   |         |
| 9-16    | 156-14116-09 | . NEEDLE                 | 4D9-4                                   | 2   | 2     |     |         |
| 9-17    | 164-14137-00 | . CLIP                   |                                         | 2   | 2     |     |         |
| 9-18    | 174-14136-00 | . SEAT, spring           |                                         | 2   | 2     |     |         |
| 9-19    | 174-14131-01 | . SPRING, throttle valve |                                         | 2   | 2     |     |         |
| 9-20    | 174-14158-01 | . TOP, mixing chamber    |                                         | 2   | 2     |     |         |
| 9-21    | 127-14161-00 | . NUT, wire adjusting    |                                         | 2   | 2     |     |         |
| 9-22    | 127-14124-23 | . SCREW, wire adjusting  |                                         | 2   | 2     |     |         |
| 9-23    | 174-14169-01 | . CAP                    |                                         | 2   |       |     |         |
| 9-24    | 174-14171-00 | . PLUNGER, starter       |                                         | 2   | 0 000 |     |         |
| 9-25    | 132-14135-00 | . SPRING, plunger        |                                         | 2   |       |     |         |
| 9-26    | 183-14175-00 | . LEVER, starter (L. H)  |                                         | 1   |       |     |         |
| 9-27    | 183-14176-00 | . LEVER, starter (R.H)   |                                         |     | 2000  |     |         |
| 9-28    | 132-14486-00 | . SCREW, rod             |                                         |     |       |     |         |
| 9-29    | 132-14177-00 | . ROD, starter lever     |                                         |     |       |     |         |
| 7-67    | -30-14177-00 | . NOD, SMITTER TEVEL     |                                         |     | 1 1   |     |         |