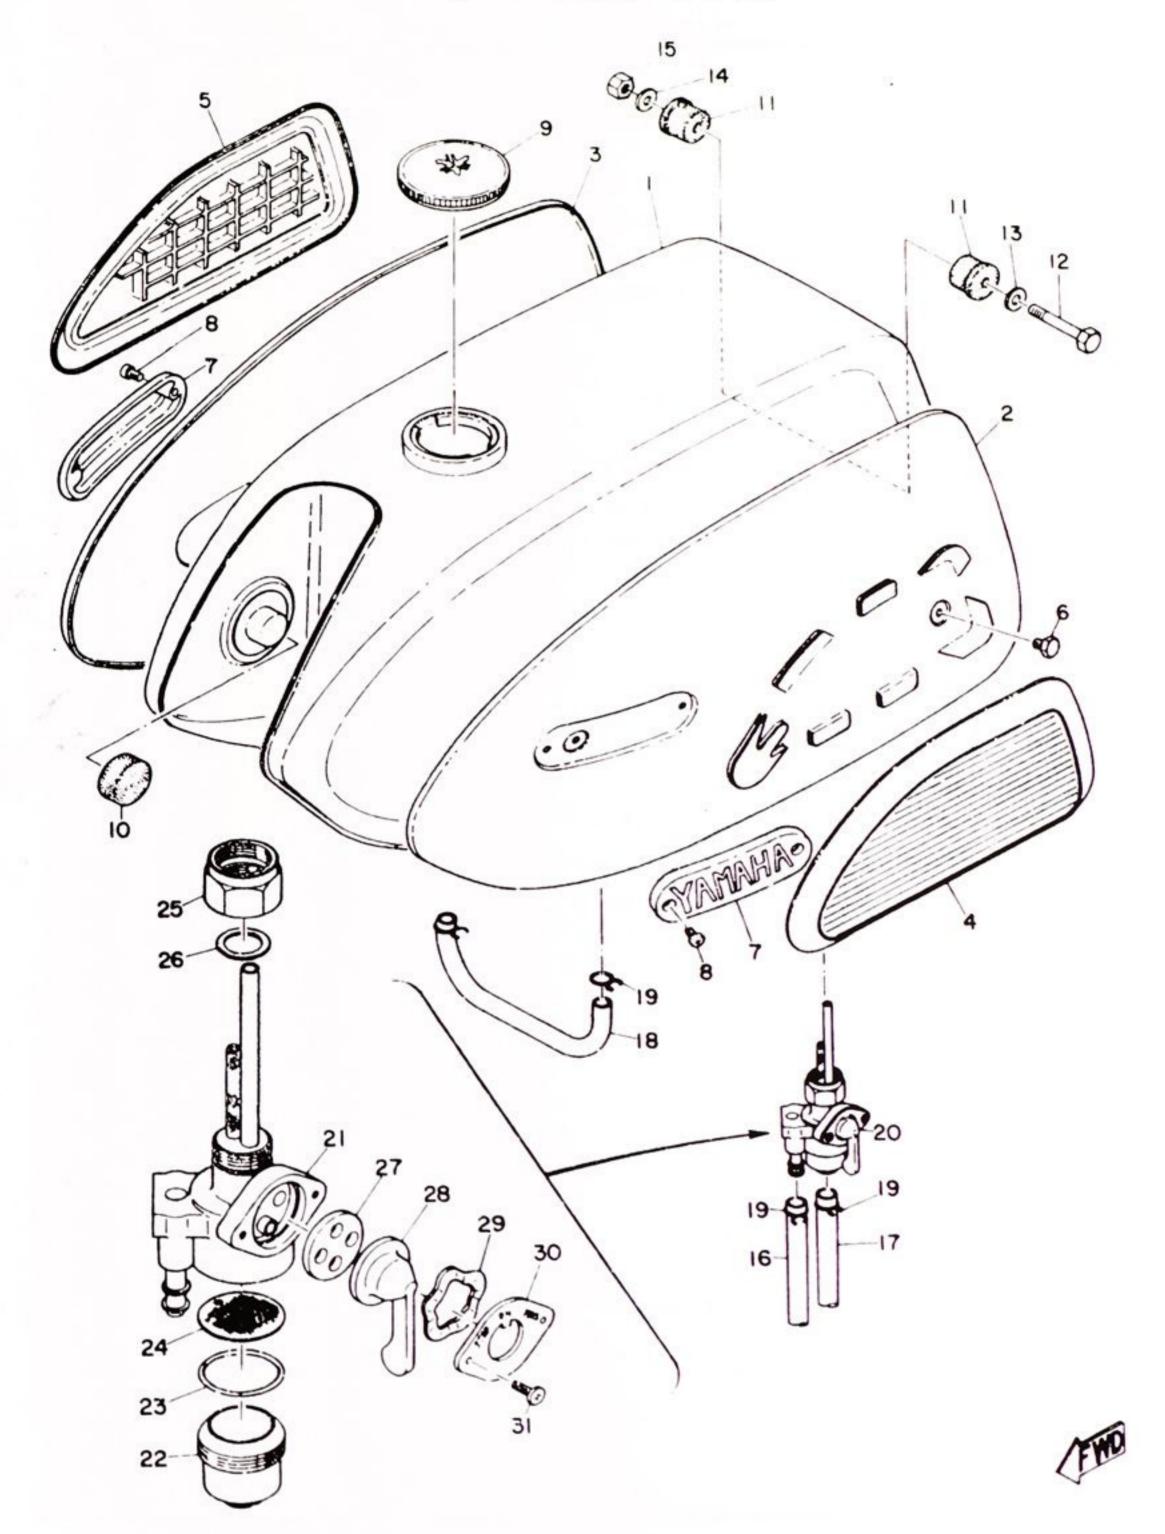

## CRANK CASE

| Ref           | No. | Parts No.    | Parts Name             | Description | Q'ty  | $S \cdot R$ | Remarks |
|---------------|-----|--------------|------------------------|-------------|-------|-------------|---------|
| - 1           |     | 183-15111-01 | CASE, crank (L. H)     |             | 1     |             |         |
| - 2           |     | 183-15121-00 | CASE, crank (R. H)     |             | 1     |             |         |
| - 3           |     | 91810-08016  | PIN, dowel             | 9.8-12-16   | 2     |             |         |
| - 4           |     | 92501-06055  | SCREW, pan head        |             | 2     |             |         |
| - 5           |     | 92501-06060  | SCREW, pan head        |             | 8     |             |         |
| - 6           | Ψ.  | 92501-06070  | SCREW, pan head        |             | 1     |             |         |
| - 7           |     | 92501-06080  | SCREW, pan head        |             | 1     |             |         |
| - 8           |     | 91810-03014  | PIN, dowel             | 8.4-10-14   | 2     |             |         |
| - 9           | +   | 93603-14026  | PIN, dowel             | 3-14        | 1     |             |         |
| -10           |     | 132-15351-00 | PLUG, drain            |             | 1     |             |         |
| -11           |     | 132-15353-00 | GASKET, drain plug     | 12.5-19-1.5 | 1     |             |         |
| -12           |     | 122-11361-00 | BOLT, cylinder holding |             | 8     |             |         |
| -13           |     | 183-11351-00 | GASKET, cylinder       |             | 2     |             |         |
| -14           |     | 183-11311-01 | CYLINDER (L.H)         |             | 1     | •           |         |
| -15           |     | 183-11321-01 | CYLINDER (R.H)         |             | 1     |             |         |
| 1-16          |     | 183-11181-00 | GASKET, cylinder head  |             | 2     |             |         |
| 1-17          |     | 183-11111-00 | HEAD, cylinder         |             | 2     |             |         |
| 1-18          |     | 126-11171-60 | NUT, cylinder holding  |             | 8     |             |         |
| l <b>-</b> 19 |     | 92901-06200  | WASHER, plain          |             | 8     |             |         |
| 1-20          |     | 132-15371-00 | BREATHER               |             | 1     |             |         |
| 1-21          |     | 183-15357-00 | GROMMET                |             | 1     |             |         |
| 1-22          |     | 93602-10061  | PIN, dowel             | 2-9.8       | 2     |             |         |
|               |     |              |                        | 15 465504   | 20040 |             |         |
|               |     |              |                        |             |       |             |         |
|               |     |              |                        |             |       |             |         |
|               |     |              |                        |             |       |             |         |
|               |     |              |                        |             |       |             |         |
|               |     |              |                        |             |       |             |         |
|               |     |              |                        |             |       |             |         |
|               |     |              |                        |             |       |             |         |
|               |     |              |                        |             |       |             |         |
|               |     |              |                        |             |       |             |         |
|               |     | 1            |                        |             |       |             |         |
|               |     |              |                        |             |       |             |         |
|               |     |              |                        |             |       |             |         |
|               |     |              |                        |             |       |             |         |
|               |     |              |                        |             |       |             |         |
|               |     |              |                        |             |       |             |         |