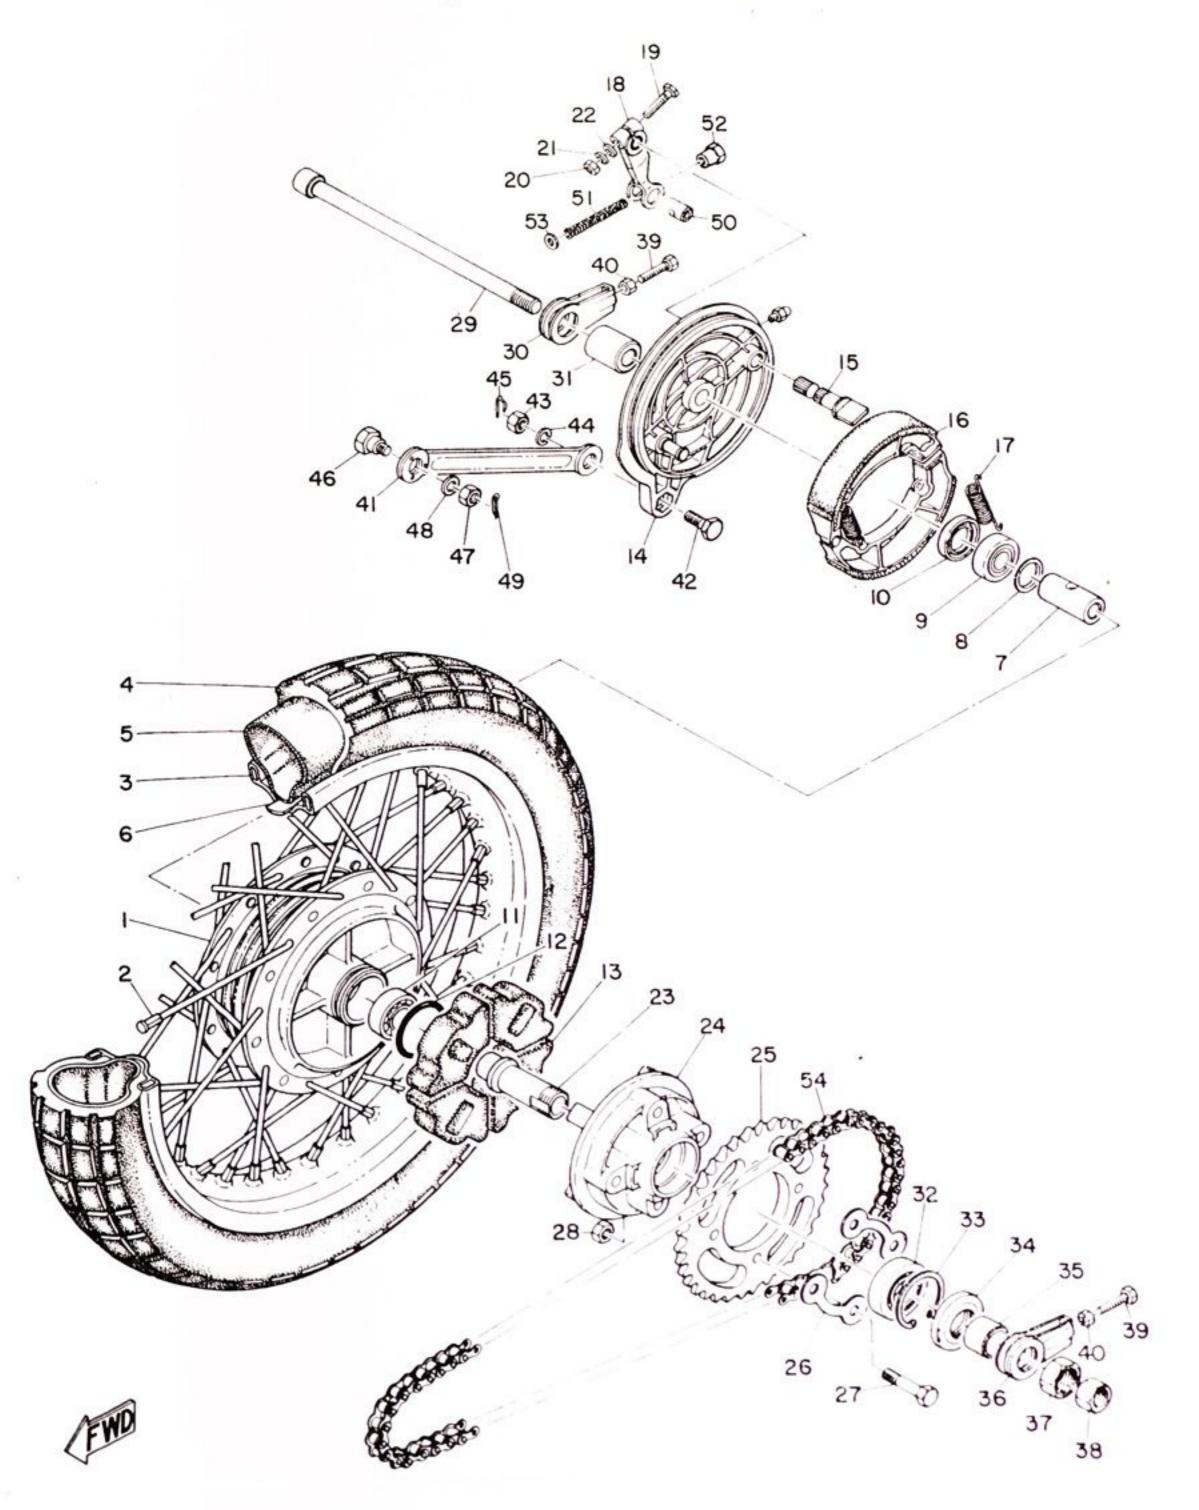

|    |     |       |         |



Fig. 22 REAR WHEEL



File created by Yamaparts.com from original parts guide, for private use only.

Copyright www.yamaparts.com



### REAR WHEEL

Dessa delar passar till mod AS-1, AS-2C och AS-2J

| Ref No. | Parts No.              | Parts Name