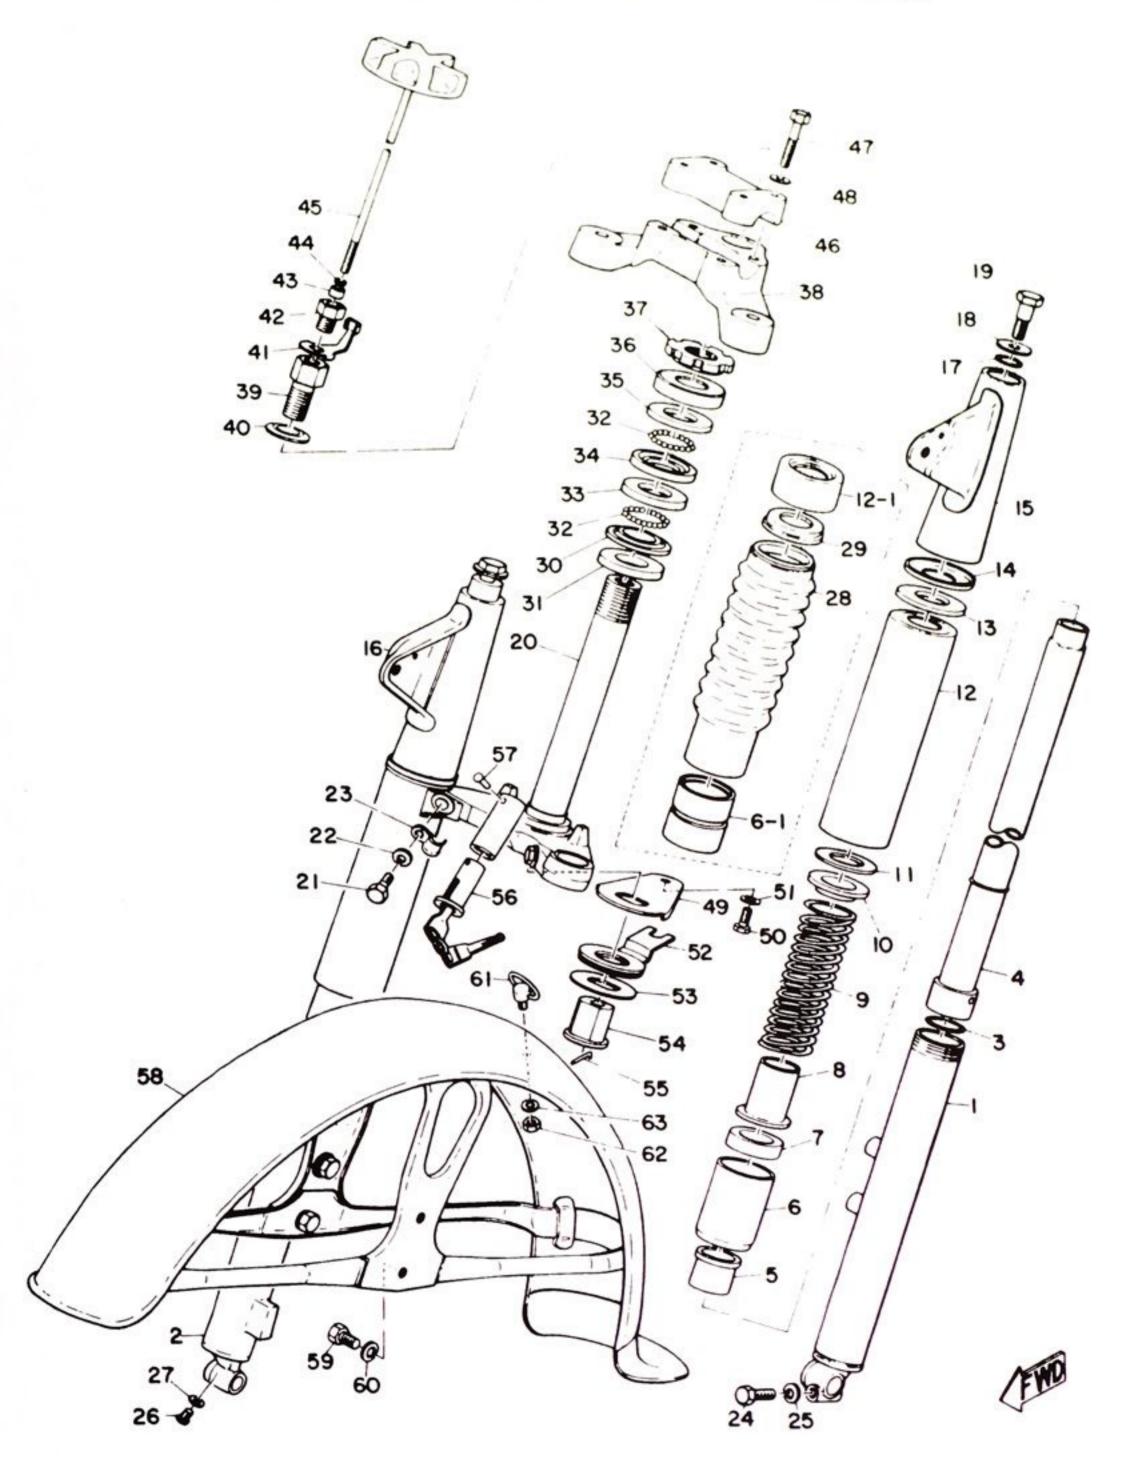

|                                             |                       |               |     |             |         |
|         |                                             |                       |               |     |             |         |
|         |                                             |                       |               |     |             |         |
|         |                                             |                       |               |     |             |         |
|         |                                             |                       |               |     |             |         |
|         | !                                           |                       |               |     |             |         |



Fig. 16 FRONT FORK & FRONT FENDER



File created by Yamaparts.com from original parts guide, for private use only.

Copyright www.yamaparts.com



#### FRONT FORK & FRONT FENDER

| Ref No.  | Parts No.