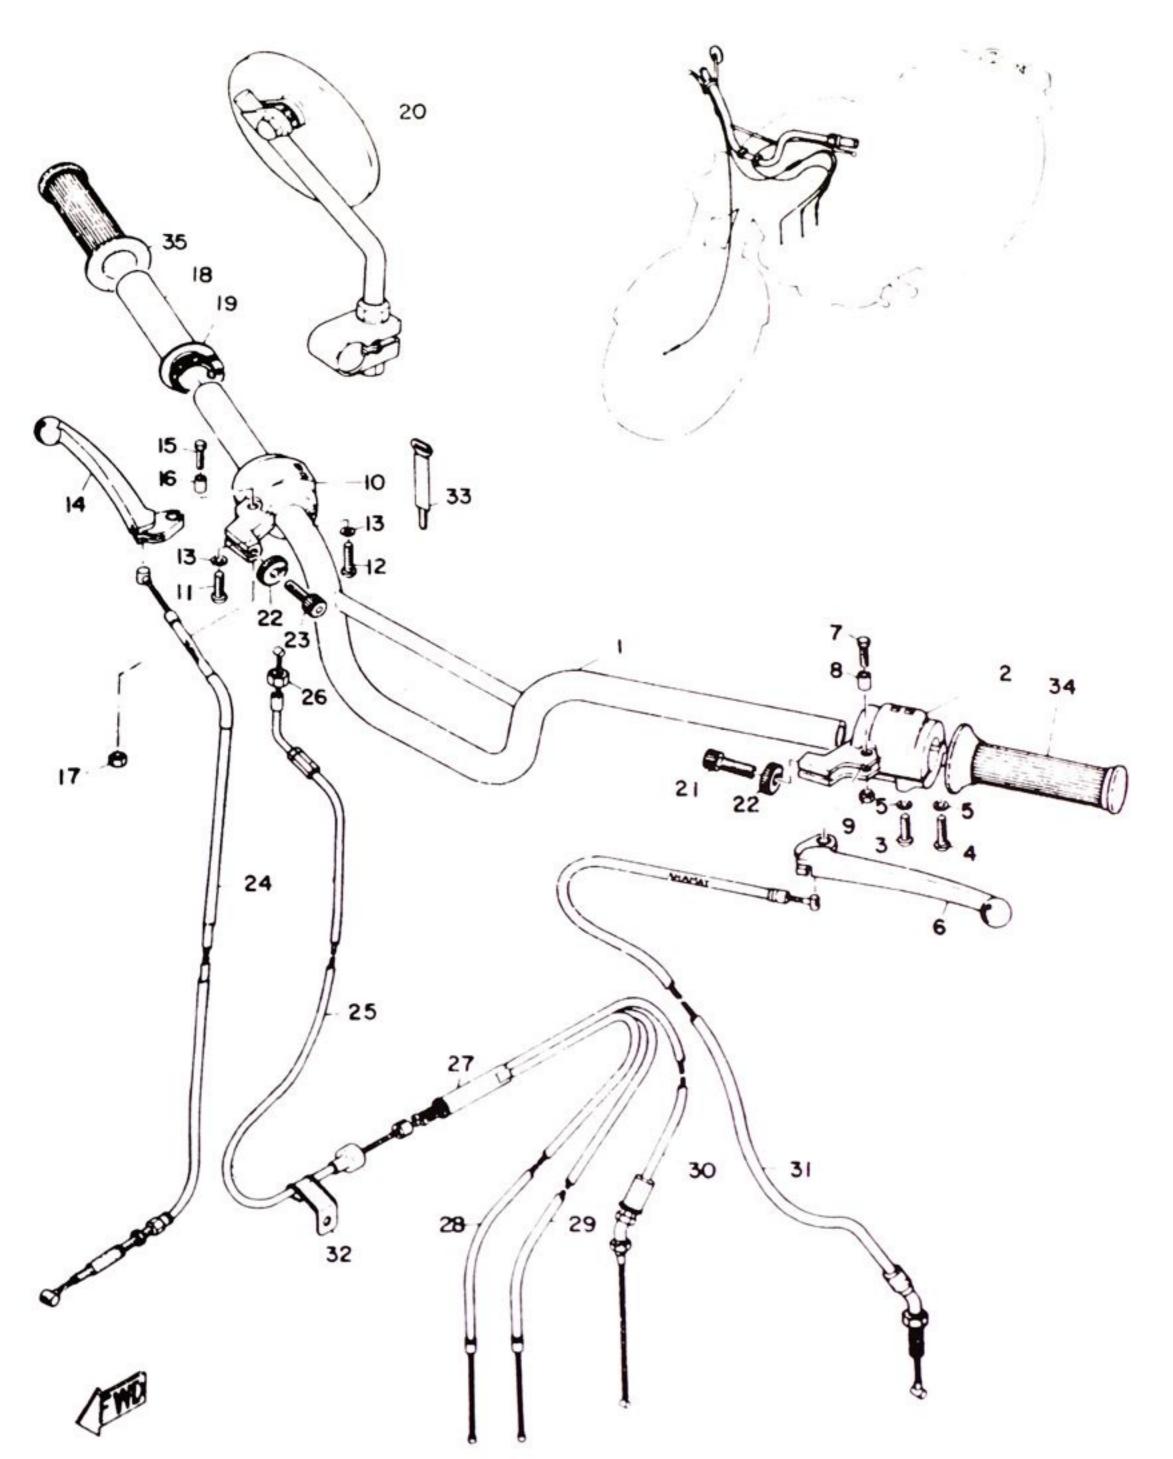

#### TRANSMISSION

Dessa delar passar till modellerna AS-1, AS-2C och AS-2J

| Ref No | Parts No.    | Parts Name           | Description Q'ty | $S \cdot R$ | Remarks |
|--------|--------------|----------------------|------------------|-------------|---------|
| 5- 0-1 | 183-17401-00 | MAIN AXLE ASS'Y      | 1                | •           |         |
| 5- 1   | 183-17411-00 | , AXLE, main         | 111 1            |             |         |
| 5 - 2  | 183-17151-00 | . GEAR, 5th pinion   | 251              |             |         |
| 5- 3   | 132-17216-00 | . WASHER, gear hold  | 20-25-1.0 1      |             |         |
| 5 - 4  | 132-17414-00 | . CLIP, main axle    | 1                |             |         |
| 5- 5   | 183-17141-00 | . GEAR, 4th pinion   | 22T 1            |             |         |
| 5- 6   | 183-17131-00 | . GEAR, 3rd pinion   | 201              |             |         |
| 5 - 7  | 183-17121-01 | . GEAR, 2nd pinion   | 16 T             |             |         |
| 5-8    | 164-17427-00 | SHIM, drive axle     | 15.2-30-0.6      |             |         |
| 5- 9   | 93315-31501  | BEARING              | 2                |             |         |
| 5-10   | 93450-22012  | CIRCLIP              | 1                |             |         |
| 5-11   | 132-15389-00 | SEAL, push rod       | 1                |             |         |
| 5-12   | 93306-30301  | BEARING              | 6303             |             |         |
| 5-13   | 164-17471-02 | PLATE, bearing cover | 1                |             |         |
| 5-14   | 92501-06015  | SCREW, pan head      | 2                |             |         |
| 5- 0-2 | 183-17402-00 | DRIVE AXLE ASS'Y     | 1                |             |         |
| 5-15   | 183-17421-00 | . AXLE, drive        | 1                |             |         |
| 5-16   | 183-17221-01 | . GEAR, 2nd wheel    | 29T 1            |             |         |
| 5-17   | 183-17231-00 | . GEAR, 3rd wheel    | 26T 1            |             |         |
| 5-18   | 183-17241-00 | . GEAR, 4th wheel    | 23T 1            |             |         |
| 5-19   | 132-17414-00 | . CLIP, main axle    | 3                |             |         |
| 5-20   | 132-17216-00 | WASHER, gear hold    | 3                |             | 1       |
| 5-21   | 183-17251-00 | . GEAR, 5th wheel    | 21T 1            |             |         |
| 5-22   | 183-17211-00 | . GEAR, 1st wheel    | 35T 1            |             |         |
| 5-23   | 131-15653-00 | WASHER, plain        | 15.3-22-1.0      | 1           |         |
| 5-24   | 131-15643-00 | WASHER, wave         |                  | 1           |         |
| 5-25   | 183-15651-00 | GEAR, kick idle      | 28T              | 1           |         |
| 5-26   | 164-17427-00 | SHIM, drive axle     | 15.2-30-1.0      | 1           |         |
| 5-27   | 93410-15005  | CIRCLIP              | S15              | 1           |         |
| 5-28   | 183-17429-00 | SPACER               | 20-30-3          | 1           |         |
|        | 93306-30401  | BEARING              | 6304             | 1           |         |
| 5-29   | 93102-28021  | OIL SEAL             | CD 30 11         | 1           |         |
| 5-30   |              |                      | 20-28-14.4       | 1           |         |
| 5-31   | 174-17462-00 | COLLAR, distance     | 14T              | 1           |         |
| 5-32   | 174-17461-40 | SPROCKET, drive      |                  | 1           |         |
|        | 174-17461-50 | SPROCKET, drive      | 15T              | ,           |         |
|        | 174-17461-60 | SPROCKET, drive      | 16T              |             |         |
| 5-33   | 102-17463-00 | NUT, sprocket        |                  | 1           |         |
| 5-34   | 102-17464-00 | WASHER, sprocket     |                  | 1           |         |