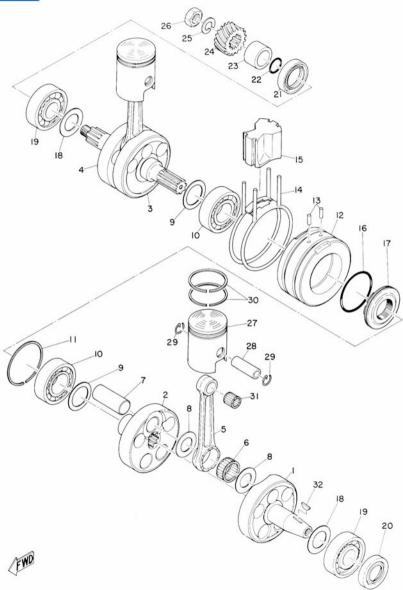

Fig. 3 CRANK SHAFT & PISTON

# CRANK SHAFT & PISTON

|         |              |                       | , Description | Q   | 'ty | S·R |                                 |
|---------|--------------|-----------------------|---------------|-----|-----|-----|---------------------------------|
| Ref No. | Parts No.    | Parts Name            |               | AS1 | YA  | S1C | Remarks                         |
| 3- 0-1  | 183-11400-01 | CRANK ASS'Y           |               | 1   |     |     |                                 |
|         | 218-11400-00 | CRANK ASS'Y           |               |     | 1   |     |                                 |
| 3-1     | 183-11412-01 | . CRANK 1 (L.H)       |               | 1   |     |     |                                 |
|         | 183-11412-00 | . CRANK 1 (L. H)      |               |     | 1   |     |                                 |
| 3 - 2   | 132-11422-01 | . CRANK 1 (R.H)       |               | 1   | 100 |     |                                 |
|         | 132-11422-02 | . CRANK 1 (R.H)       |               |     | 1   |     |                                 |
| 3 - 3   | 132-11432-01 | . CRANK 2 (L.H)       |               | 1   |     |     |                                 |
|         | 132-11432-02 | . CRANK 2 (L.H)       |               |     | 1   |     |                                 |
| 3 - 4   | 183-11442-01 | . CRANK 2 (R.H)       |               | 1   |     |     |                                 |
|         | 183-11442-00 | . CRANK 2 (R.H)       |               |     | 1   |     |                                 |
| 3 - 5   | 183-11651-00 | . ROD, connecting     |               | 2   | 2   |     |                                 |
| 3 - 6   | 93310-41809  | . BEARING             |               | 2   | 2   |     | 42                              |
| 3 - 7   | 122-11681-00 | . PIN, crank          |               | 2   | 2   |     |                                 |
| 3 - 8   | 132-11685-00 | . WASHER, crank pin - |               | 4   | 4   |     |                                 |
| 3- 9    | 132-11561-00 | . SHIM, crank inside  | 25.5-35-0.3   | 2   | 2   |     |                                 |
| 3-10    | 93306-20504  | . BEARING             | 6205C3        | 2   | 2   |     | <      < <ul> <li>₹1</li> </ul> |
| 3-11    | 93450-52010  | . CIRCLIP             | 52¢           | 1   | 1   |     | 33                              |
| 3-12    | 132-11511-02 | . COVER, crank        |               | 1   | 1   |     |                                 |
| 3-13    | 93604-18058  | . PIN, dowel .        | 4-17.8        | 2   | 2   |     |                                 |
| 3-14    | 183-11512-00 | . SEAL, crank cover   |               | 2   | 2   |     |                                 |
| 3-15    | 183-11541-00 | . METAL, filler       |               | 1   | 1   |     |                                 |
| 3-16    | 93210-48045  | . O-RING              | 1.8-48        | 1   | 1   |     |                                 |
| 3-17    | 132-11515-01 | . SEAL, labyrinth     |               | 1   | 1   |     |                                 |
| 3-18    | 136-11651-00 | SHIM, crank outside   | ,             | 2   | 2   |     |                                 |
| 3-19    | 93306-30403  | BEARING               | 6304C3        | 2   | 2   |     | ☆                               |
| 3-20    | 93102-20010  | OIL SEAL              | SD-20-40-8    | 1   | 1   |     |                                 |
| 3-21    | 93103-28011  | OIL SEAL              | SW-28-40-8    | 1   | 1   |     |                                 |
| 3-22    | 93210-18023  | O-RING                | 1.2-17.6      | 1   | 1   |     |                                 |
| 3-23    | 183-16136-00 | COLLAR, distance      |               | 1   | 1   |     |                                 |
| 3-24    | 183-16111-00 | GEAR, primary drive   | 19T           | 1   | 1   |     |                                 |
| 3-25    | 92901-12100  | WASHER, spring        |               | 1   | 1   |     |                                 |
| 3-26    | 137-16377-00 | NUT, clutch boss      |               | 1   | 1   |     |                                 |
| 3-27    | 183-11631-02 | PISTON                |               | 2   | 2   |     |                                 |
|         | 183-11631-12 | PISTON (1st o.s)      | 0.25mm        | 2   | 2   |     |                                 |
|         | 183-11631-22 | PISTON (2nd o.s)      | 0.5mm         | 2   | 2   |     |                                 |
| 3-28    | 183-11633-00 | PIN, piston           |               | 2   | 2   |     |                                 |
| 3-29    | 132-11634-00 | CLIP, piston pin      |               | 4   | 4   |     |                                 |
| 3-30    | 183-11601-00 | PISTON RING SET       |               | 2 s | 28  |     |                                 |

# CRANK SHAFT & PISTON

|         |              |                            | Description | Q   | ty S·R |        |
|---------|--------------|----------------------------|-------------|-----|--------|--------|
| Ref No. | Parts No.    | Parts Name                 | Description |     | YAS1C  | Remark |
|         | 183-11601-10 | PISTON RING SET (1st o.s)  | 0.25mm      | 2s  |        |        |
|         | 183-11601-20 | PISTON RING SET (2nd o. s) | 0.5mm       | 2s  | 1000   |        |
| 3-31    | 93310-11201  | BEARING                    |             | 2   | 2      | r>     |
| 3-32    | 146-11545-00 | KEY, woodruff              |             | 1   | 1      | -      |
|         |              |                            |             |     |        |        |
|         |              |                            |             |     |        |        |
|         |              |                            |             |     |        |        |
|         |              |                            |             |     |        |        |
|         |              |                            |             |     |        |        |
|         |              |                            |             |     |        |        |
|         |              |                            |             |     |        |        |
|         |              |                            |             |     |        |        |
|         |              |                            |             |     |        |        |
|         |              |                            |             |     |        |        |
|         |              |                            |             |     |        |        |
|         |              |                            |             |     |        |        |
|         |              |                            |             |     |        |        |
|         |              |                            | 222         |     |        |        |
|         |              |                            |             |     |        |        |
|         |              |                            |             |     |        |        |
|         |              |                            |             |     |        |        |
|         |              |                            |             |     |        |        |
|         |              |                            |             |     |        |        |
|         |              |                            |             |     |        |        |
|         |              |                            |             |     |        |        |
|         |              |                            |             |     |        |        |
|         |              |                            |             |     |        |        |
|         |              |                            |             |     |        |        |
|         |              |                            |             |     |        |        |
|         |              |                            |             |     |        |        |
|         |              |                            |             |     |        |        |
|         |              |                            |             |     |        |        |
|         |              |                            |             |     |        |        |
|         |              |                            |             |     |        |        |
|         |              |                            |             | - 4 |        |        |
|         |              |                            |             |     |        |        |
|         |              |                            |             |     |        |        |