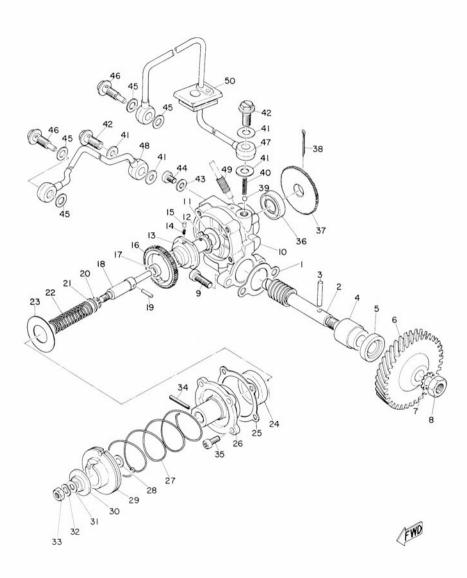

Fig. 5 TRANSMISSION GEAR

# TRANSMISSION GEAR

|         |              |                      | . Description | Q  | ty  | S·R |         |
|---------|--------------|----------------------|---------------|----|-----|-----|---------|
| Ref No. | Parts No.    | Parts Name           |               | SI | YAS |     | Remarks |
| 5- 0-1  | 183-17401-00 | MAIN AXLE ASS'Y      |               | 1  | 1   |     |         |
| 5- 1    | 183-17411-00 | . AXLE, main         | 11 T          | 1  | 1   |     |         |
| 5- 2    | 183-17151-00 | . GEAR, 5th pinion   | 25T           | 1  | 1   |     |         |
| 5 - 3   | 132-17216-00 | . WASHER, gear hold  | 20-25-1.0     | 1  | 1   |     |         |
| 5- 4    | 132-17414-00 | . CLIP, main axle    |               | 1  | 1   |     |         |
| 5- 5    | 183-17141-00 | . GEAR, 4th pinion   | 22T           | 1  | 1   |     |         |
| 5- 6    | 183-17131-00 | . GEAR, 3rd pinion   | 20T           | 1  | 1   |     |         |
| 5- 7    | 183-17121-01 | . GEAR, 2nd pinion   | 16T           | 1  | 1   |     |         |
| 5-8     | 164-17427-00 | SHIM, drive axle     | 15.2-30-      | 2  | 2   |     |         |
| 5- 9    | 93315-31501  | BEARING              | 0.6,0.8,1.0   | 2  | 2   |     | 43      |
| 5-10    | 93450-22012  | CIRCLIP              |               | 1  | 1   |     |         |
| 5-11    | 132-15389-00 | SEAL, push rod       |               | 1  | 1   |     |         |
| 5-12    | 93306-30301  | BEARING              | 6303          | 1  | 1   |     | 4       |
| 5-13    | 132-17471-00 | PLATE, bearing cover |               | 1  | 1   |     |         |
| 5-14    | 92501-06015  | SCREW, pan head      |               | 2  | 2   |     |         |
| 5- 0-2  | 183-17402-00 | DRIVE AXLE ASS'Y     |               | 1  | 1   |     |         |
| 5-15    | 183-17421-00 | . AXLE, drive        |               | 1  | 1   |     |         |
| 5-16    | 183-17221-01 | . GEAR, 2nd wheel    | 29T           | 1  | 1   |     |         |
| 5-17    | 183-17231-00 | . GEAR, 3rd wheel    | 26T           | 1  | 1   |     |         |
| 5-18    | 183-17241-00 | . GEAR, 4th wheel    | 23 T          | 1  | 1   |     |         |
| 5-19    | 132-17414-00 | . CLIP, main axle    |               | 3  | 3   |     |         |
| 5-20    | 132-17216-00 | . WASHER, gear hold  |               | 3  | 3   |     |         |
| 5-21    | 183-17251-00 | . GEAR, 5th wheel    | 21 T          | 1  | 1   |     |         |
| 5-22    | 183-17211-00 | . GEAR, 1st wheel    | 35 T          | 1  | 1   |     |         |
| 5-23    | 131-15653-00 | WASHER, plain        | 15.3-22-1.0   | 1  | 1   |     |         |
| 5-24    | 131-15643-00 | WASHER, wave         |               | 1  | 1   |     |         |
| 5-25    | 183-15651-00 | GEAR, kick idle      | 28 T          | 1  | 1   |     |         |
| 5-26    | 164-17427-00 | SHIM, drive axle     | 15.2-30-1.0   | 1  | 1   |     |         |
| 5-27    | 93410-15005  | CIRCLIP              | S15           | 1  | 1   |     |         |
| 5-28    | p83-17429-00 | SPACER               | 20-30-3       | 1  | 1   |     |         |
| 5-29    | 93306-30401  | BEARING              | 63 04         | 1  | 1   |     | ₹¤      |
| 5-30    | 93102-28021  | OIL SEAL             | SD-28-44-7    | 1  | 1   |     | 1000    |
| 5-31    | 174-17462-00 | COLLAR, distance     | 20-28-14.4    | 1  | 1   |     |         |
| 5-32    | 174-17461-40 | SPROCKET, drive      | 14 T          | 1  | 1   |     |         |
|         | 174-17461-50 | SPROCKET, drive      | 15 T          | 1  | 1   |     | STD.    |
|         | 174-17461-60 | SPROCKET, drive      | 16T           | 1  | 1   |     |         |
| 5-33    | 102-17463-00 | NUT, sprocket        |               | 1  | 1   |     |         |
| 5-34    | 102-17464-00 | WASHER, sprocket     |               | 1  | 1   |     |         |