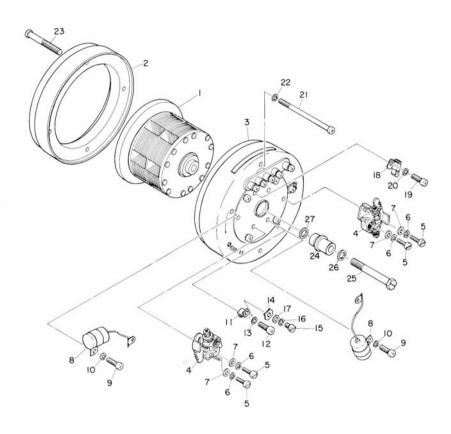

1  | 1   |     |        |
| 1-48    | 183-13171-00 | PIPE, delivery (R.H)   |                 | 1  | 1   |     |        |
| 1-49    | 126-13184-00 | SPRING, oil pipe       |                 | 1  | 1   |     |        |
| 1-50    | 132-13174-00 | HOLDER, oil pipe       |                 | 1  | 1   |     |        |
|         |              |                        |                 |    |     |     |        |
|         |              |                        |                 |    |     |     |        |
|         |              |                        |                 |    |     |     |        |
|         |              |                        |                 |    |     |     |        |
|         |              |                        |                 |    |     |     |        |











# A.C. MAGNET GENERATOR

| Anio    |              |                           |                                           |     |         |         |
|---------|--------------|---------------------------|-------------------------------------------|-----|---------|---------|
|         |              |                           | . Description                             | Q   | 'ty S·R |         |
| Ref No. | Parts No.    | Parts Name                | P. D. | AS1 | YAS1C   | Remarks |
| 12- 0-1 | 183-81400-10 | A.C. MAGNET GENERATOR     |                                           | 1   | 1       |         |
| 12- 1   | 183-81450-10 | . ROTOR ASS'Y             |                                           | 1   | 1       |         |
| 12- 2   | 183-81419-10 | . CASE, stator            |