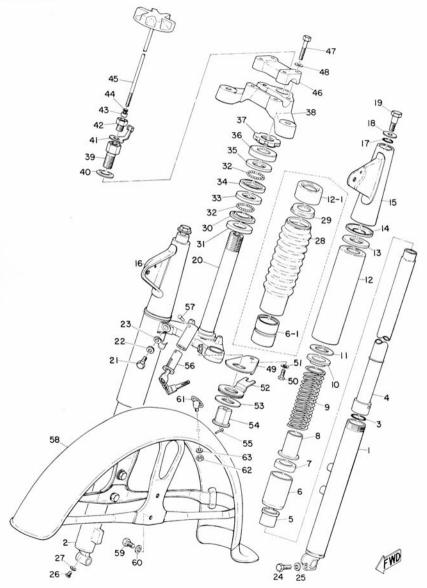

pring              |             | 1   | 1  |     |         |
| 16-26   | 92501-04008  | . SCREW, pan head             |             | 2   | 2  |     |         |
| 16-27   | 122-23129-00 | . GASKET, drain plug          |             | 2   | 2  |     |         |
| 16-28   | 183-23191-40 | . BOOT                        |             |     | 2  |     |         |
| 16-29   | 183-23193-40 | . GUIDE, boot                 |             |     | 2  |     |         |
| 16-30   | 156-23411-00 | . RACE, ball 1                |             | 1   | 1  |     |         |
| 16-31   | 164-23462-00 | SEAL, dust                    |             | 1   | 1  |     |         |
| 16-32   | 93501-04011  | BALL                          | 1/4"        | 38  | 38 |     | 43      |



Fig. 16 FRONT FORK & FRONT FENDER





# FRONT FORK & FRONT FENDER

|         |              |                      | , Description _ | Q   | ty | S·R | . D     |
|---------|--------------|----------------------|-----------------|-----|----|-----|---------|
| Ref No. | Parts No.    | Parts Name           | Y               | AS1 | YA | S1C | Remarks |
| 16-33   | 156-23412-00 | RACE, ball 2         |                 | 1   | 1  |     |         |
| 16-34   | 183-23412-00 | RACE, ball 2         |                 | 1   | 1  |     |         |
| 16-35   | 183-23411-00 | RACE, ball 1         |                 | 1   | 1  |     |         |
| 16-36   | 136-23415-00 | COVER, ball race     |                 | 1   | 1  |     |         |
| 16-37   | 137-23454-00 | NUT, fitting         |                 | 1   | 1  |     |         |
| 16-38