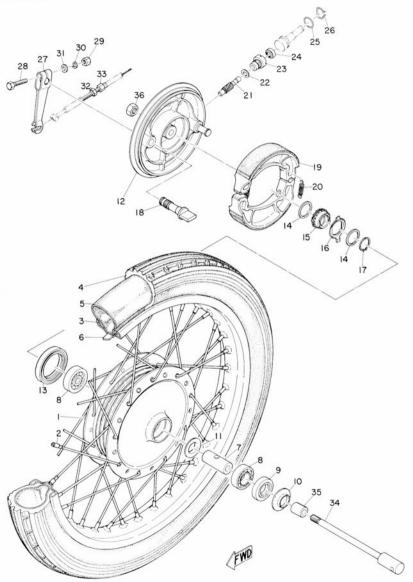

# **CONTENTS**

| ENGINI | 5   |                                     |    |
|--------|-----|-------------------------------------|----|
| Fig.   | 1   | Crank Case                          | ]  |
| Fig.   | 2   | Crank Case Cover                    | 1  |
| Fig.   | 3   | Crank Shaft & Piston                |    |
| Fig.   | 4   | Clutch                              | 9  |
| Fig.   | 5   | Transmission Gear                   | 11 |
| Fig.   | 6   | Shifter                             | 13 |
| Fig.   | 7   | Kick                                | 15 |
| Fig.   | 8   | Air Cleaner                         | 17 |
| Fig.   | 9   | Carburetor                          | 19 |
| Fig.   | 10  | Muffler                             | 23 |
| Fig.   | 11  | Oil Pump                            | 25 |
| Fig.   | 12  | A.C. Magnet Generator               | 29 |
| CHASS  | IS  |                                     |    |
| Fig.   | 13  | Frame                               | 33 |
| Fig.   | 14  | Rear Arm & Chain Case               | 37 |
| Fig.   | 15  | Stand, Foot Rest & Rear Brake Pedal | 39 |
| Fig.   | 16  | Front Fork & Front Fender           | 41 |
| Fig.   | 17  | Handle & Wire                       | 45 |
| Fig.   | 18  | Fuel Tank                           | 49 |
| Fig.   | 19  | Oil Tank                            | 51 |
| Fig.   | 20  | Seat & Carrier                      | 53 |
| Fig.   | 21  | Front Wheel                         | 55 |
| Fig.   | 22  | Rear Wheel                          | 57 |
| Fig.   | 23  | Head Lamp & Speedometer             | 61 |
| Fig.   | 24  | Flasher Lamp & Tail Lamp            | 65 |
| Fig.   | 25  | Electrical                          | 67 |
| NUMER  | ICA | L INDEX                             |    |