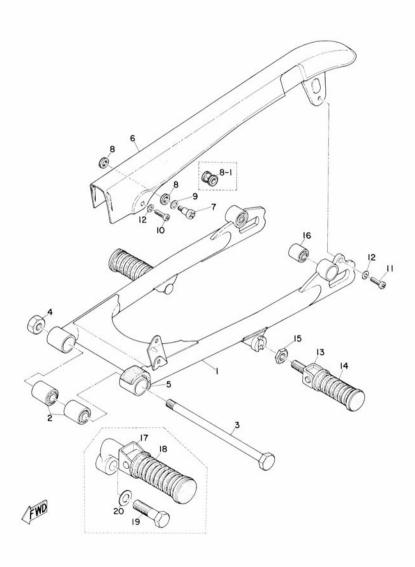

# **CONTENTS**

| ENGINI | 5   |                                     |    |
|--------|-----|-------------------------------------|----|
| Fig.   | 1   | Crank Case                          | ]  |
| Fig.   | 2   | Crank Case Cover                    | 1  |
| Fig.   | 3   | Crank Shaft & Piston                |    |
| Fig.   | 4   | Clutch                              | 9  |
| Fig.   | 5   | Transmission Gear                   | 11 |
| Fig.   | 6   | Shifter                             | 13 |
| Fig.   | 7   | Kick                                | 15 |
| Fig.   | 8   | Air Cleaner                         | 17 |
| Fig.   | 9   | Carburetor                          | 19 |
| Fig.   | 10  | Muffler                             | 23 |
| Fig.   | 11  | Oil Pump                            | 25 |
| Fig.   | 12  | A.C. Magnet Generator               | 29 |
| CHASS  | IS  |                                     |    |
| Fig.   | 13  | Frame                               | 33 |
| Fig.   | 14  | Rear Arm & Chain Case               | 37 |
| Fig.   | 15  | Stand, Foot Rest & Rear Brake Pedal | 39 |
| Fig.   | 16  | Front Fork & Front Fender           | 41 |
| Fig.   | 17  | Handle & Wire                       | 45 |
| Fig.   | 18  | Fuel Tank                           | 49 |
| Fig.   | 19  | Oil Tank                            | 51 |
| Fig.   | 20  | Seat & Carrier                      | 53 |
| Fig.   | 21  | Front Wheel                         | 55 |
| Fig.   | 22  | Rear Wheel                          | 57 |
| Fig.   | 23  | Head Lamp & Speedometer             | 61 |
| Fig.   | 24  | Flasher Lamp & Tail Lamp            | 65 |
| Fig.   | 25  | Electrical                          | 67 |
| NUMER  | ICA | L INDEX                             |    |