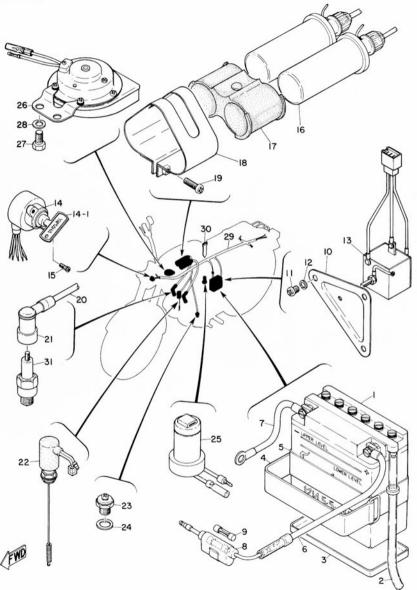

| 24-11-1    | 168-84721-60 | . LENS, tail lamp      |               | 1   | 1      |          |
| 24-12-1    | 168-84724-00 | . SCREW, lens fitting  |               | 2   | 2      |          |
| 24-13-1    | 92503-06012  | . SCREW, pan head      |               | 2   | 2      | 1        |
| 24-14-1    | 92901-06100  | . WASHER, spring       |               | 2   | 2      |          |
| 24-15-1    | 164-84751-60 | BRACKET, licence       |               | 1   | 1      |          |
|            |              |                        |               |     |        |          |
|            |              |                        |               |     |        |          |
|            |              |                        |               |     |        |          |



Fig. 25 ELECTRICAL





#### ELECTRICAL

|         |              |                          | Description _ | Q' | ty  | S·R |         |
|---------|--------------|--------------------------|---------------|----|-----|-----|---------|
| Ref No. | Parts No.    | Parts Name               |               | _  | YAS | -   | Remarks |
| 25- 1   | 131-82110-60 | BATTERY ASS'Y            |               | 1  | 1   |     |         |
| 25- 1   | 131-82111-60 | . CAP, battery           |               | 6  | 6   |     |         |
| 25- 2   | 183-82112-00 | PIPE, breather           |               | 1  | 1   |     |         |
| 25- 3   | 102-82122-00 | SEAT, battery            |               | 1  | 1   |     |         |
| 25- 4   | 137-82131-01 | BAND, battery            |               | 1  | 1   |     |         |
| 2