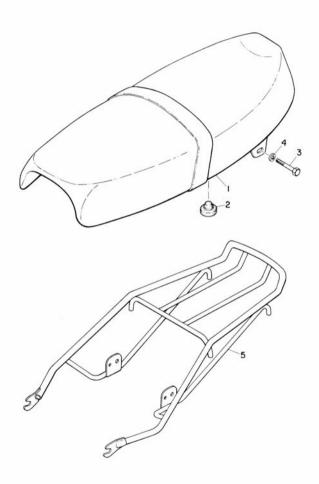

# **CONTENTS**

| ENGINI | 5   |                                     |    |
|--------|-----|-------------------------------------|----|
| Fig.   | 1   | Crank Case                          | ]  |
| Fig.   | 2   | Crank Case Cover                    | 1  |
| Fig.   | 3   | Crank Shaft & Piston                |    |
| Fig.   | 4   | Clutch                              | 9  |
| Fig.   | 5   | Transmission Gear                   | 11 |
| Fig.   | 6   | Shifter                             | 13 |
| Fig.   | 7   | Kick                                | 15 |
| Fig.   | 8   | Air Cleaner                         | 17 |
| Fig.   | 9   | Carburetor                          | 19 |
| Fig.   | 10  | Muffler                             | 23 |
| Fig.   | 11  | Oil Pump                            | 25 |
| Fig.   | 12  | A.C. Magnet Generator               | 29 |
| CHASS  | IS  |                                     |    |
| Fig.   | 13  | Frame                               | 33 |
| Fig.   | 14  | Rear Arm & Chain Case               | 37 |
| Fig.   | 15  | Stand, Foot Rest & Rear Brake Pedal | 39 |
| Fig.   | 16  | Front Fork & Front Fender           | 41 |
| Fig.   | 17  | Handle & Wire                       | 45 |
| Fig.   | 18  | Fuel Tank                           | 49 |
| Fig.   | 19  | Oil Tank                            | 51 |
| Fig.   | 20  | Seat & Carrier                      | 53 |
| Fig.   | 21  | Front Wheel                         | 55 |
| Fig.   | 22  | Rear Wheel                          | 57 |
| Fig.   | 23  | Head Lamp & Speedometer             | 61 |
| Fig.   | 24  | Flasher Lamp & Tail Lamp            | 65 |
| Fig.   | 25  | Electrical                          | 67 |
| NUMER  | ICA | L INDEX                             |    |