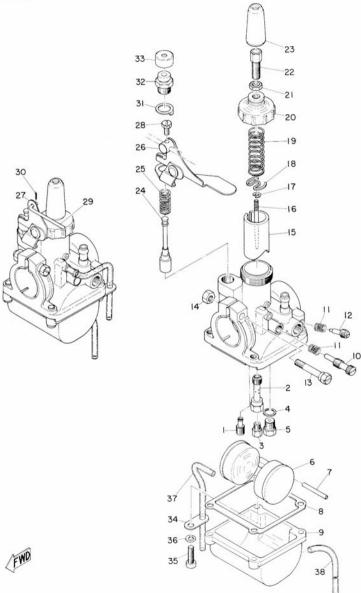

# **CONTENTS**

| ENGINI | 5   |                                     |    |
|--------|-----|-------------------------------------|----|
| Fig.   | 1   | Crank Case                          | ]  |
| Fig.   | 2   | Crank Case Cover                    | 1  |
| Fig.   | 3   | Crank Shaft & Piston                |    |
| Fig.   | 4   | Clutch                              | 9  |
| Fig.   | 5   | Transmission Gear                   | 11 |
| Fig.   | 6   | Shifter                             | 13 |
| Fig.   | 7   | Kick                                | 15 |
| Fig.   | 8   | Air Cleaner                         | 17 |
| Fig.   | 9   | Carburetor                          | 19 |
| Fig.   | 10  | Muffler                             | 23 |
| Fig.   | 11  | Oil Pump                            | 25 |
| Fig.   | 12  | A.C. Magnet Generator               | 29 |
| CHASS  | IS  |                                     |    |
| Fig.   | 13  | Frame                               | 33 |
| Fig.   | 14  | Rear Arm & Chain Case               | 37 |
| Fig.   | 15  | Stand, Foot Rest & Rear Brake Pedal | 39 |
| Fig.   | 16  | Front Fork & Front Fender           | 41 |
| Fig.   | 17  | Handle & Wire                       | 45 |
| Fig.   | 18  | Fuel Tank                           | 49 |
| Fig.   | 19  | Oil Tank                            | 51 |
| Fig.   | 20  | Seat & Carrier                      | 53 |
| Fig.   | 21  | Front Wheel                         | 55 |
| Fig.   | 22  | Rear Wheel                          | 57 |
| Fig.   | 23  | Head Lamp & Speedometer             | 61 |
| Fig.   | 24  | Flasher Lamp & Tail Lamp            | 65 |
| Fig.   | 25  | Electrical                          | 67 |
| NUMER  | ICA | L INDEX                             |    |