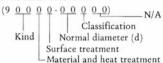

#### IBM PARTS ORDER SYSTEM

In order to help our dealers to understand how our IBM system works, we are providing them with these hints.

- 1. Basic composition: 000 00000 00 (for standard parts)
- 2. Basic composition: 00000 00000 (for interchangeable parts)
- 1. STANDARD PARTS These 10 digits are divided in three (3) sections: a-b-c
  - A. These first THREE DIGITS represent the original model in which this part was used.

B. The next FIVE DIGITS represent the Section and Actual Part No.

The FIRST DIGIT of this "five digit section" represent the section of the m/c to which the part belongs, i.e.

| 000- | 10000- | 00 | (1) | represents the ENGINE section             |
|------|--------|----|-----|-------------------------------------------|
| 000- | 20000- | 00 | (2) | represents the FRAME section              |
| 000- | 80000- | 00 | (3) | represents the ELECTRIC or WIRING section |

The SECOND & THIRD digits represent the location of the part within the sections (Engine-Frame-Electric)

C. The last TWO DIGITS (9th & 10th) in the "10 Digit" series advice you of any changes, corrections or modifications to the original part.

EXAMPLES: (YCS1) 174-18511- 00 FORK, shift (1) - This gear was modified for better performance and therefore the number was changed to read: 174-18511- 01