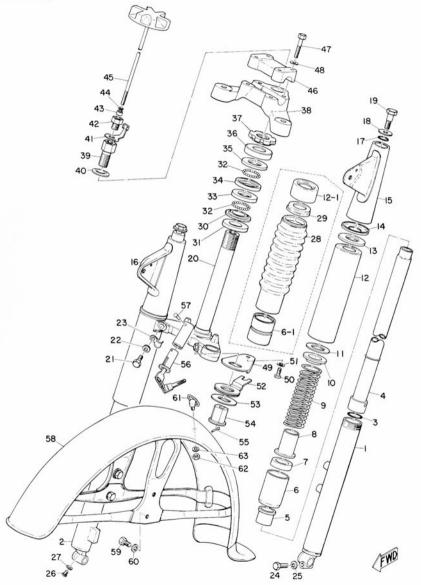

# **CONTENTS**

| ENGINI | 5   |                                     |    |
|--------|-----|-------------------------------------|----|
| Fig.   | 1   | Crank Case                          | ]  |
| Fig.   | 2   | Crank Case Cover                    | 1  |
| Fig.   | 3   | Crank Shaft & Piston                |    |
| Fig.   | 4   | Clutch                              | 9  |
| Fig.   | 5   | Transmission Gear                   | 11 |
| Fig.   | 6   | Shifter                             | 13 |
| Fig.   | 7   | Kick                                | 15 |
| Fig.   | 8   | Air Cleaner                         | 17 |
| Fig.   | 9   | Carburetor                          | 19 |
| Fig.   | 10  | Muffler                             | 23 |
| Fig.   | 11  | Oil Pump                            | 25 |
| Fig.   | 12  | A.C. Magnet Generator               | 29 |
| CHASS  | IS  |                                     |    |
| Fig.   | 13  | Frame                               | 33 |
| Fig.   | 14  | Rear Arm & Chain Case               | 37 |
| Fig.   | 15  | Stand, Foot Rest & Rear Brake Pedal | 39 |
| Fig.   | 16  | Front Fork & Front Fender           | 41 |
| Fig.   | 17  | Handle & Wire                       | 45 |
| Fig.   | 18  | Fuel Tank                           | 49 |
| Fig.   | 19  | Oil Tank                            | 51 |
| Fig.   | 20  | Seat & Carrier                      | 53 |
| Fig.   | 21  | Front Wheel                         | 55 |
| Fig.   | 22  | Rear Wheel                          | 57 |
| Fig.   | 23  | Head Lamp & Speedometer             | 61 |
| Fig.   | 24  | Flasher Lamp & Tail Lamp            | 65 |
| Fig.   | 25  | Electrical                          | 67 |
| NUMER  | ICA | L INDEX                             |    |