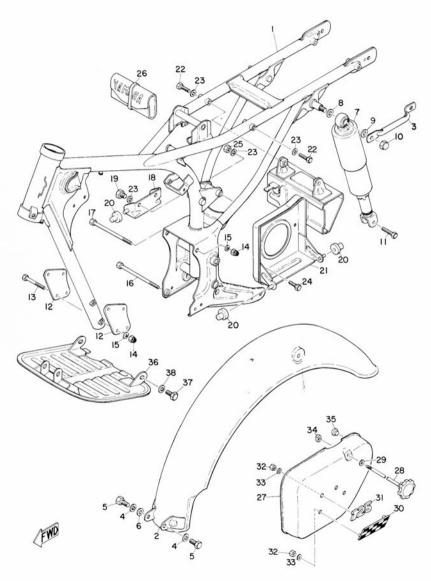

# **CONTENTS**

| ENGINI | 5   |                                     |    |
|--------|-----|-------------------------------------|----|
| Fig.   | 1   | Crank Case                          | ]  |
| Fig.   | 2   | Crank Case Cover                    | 1  |
| Fig.   | 3   | Crank Shaft & Piston                |    |
| Fig.   | 4   | Clutch                              | 9  |
| Fig.   | 5   | Transmission Gear                   | 11 |
| Fig.   | 6   | Shifter                             | 13 |
| Fig.   | 7   | Kick                                | 15 |
| Fig.   | 8   | Air Cleaner                         | 17 |
| Fig.   | 9   | Carburetor                          | 19 |
| Fig.   | 10  | Muffler                             | 23 |
| Fig.   | 11  | Oil Pump                            | 25 |
| Fig.   | 12  | A.C. Magnet Generator               | 29 |
| CHASS  | IS  |                                     |    |
| Fig.   | 13  | Frame                               | 33 |
| Fig.   | 14  | Rear Arm & Chain Case               | 37 |
| Fig.   | 15  | Stand, Foot Rest & Rear Brake Pedal | 39 |
| Fig.   | 16  | Front Fork & Front Fender           | 41 |
| Fig.   | 17  | Handle & Wire                       | 45 |
| Fig.   | 18  | Fuel Tank                           | 49 |
| Fig.   | 19  | Oil Tank                            | 51 |
| Fig.   | 20  | Seat & Carrier                      | 53 |
| Fig.   | 21  | Front Wheel                         | 55 |
| Fig.   | 22  | Rear Wheel                          | 57 |
| Fig.   | 23  | Head Lamp & Speedometer             | 61 |
| Fig.   | 24  | Flasher Lamp & Tail Lamp            | 65 |
| Fig.   | 25  | Electrical                          | 67 |
| NUMER  | ICA | L INDEX                             |    |

# **ENGINE**

1

Fig. 1 CRANK CASE