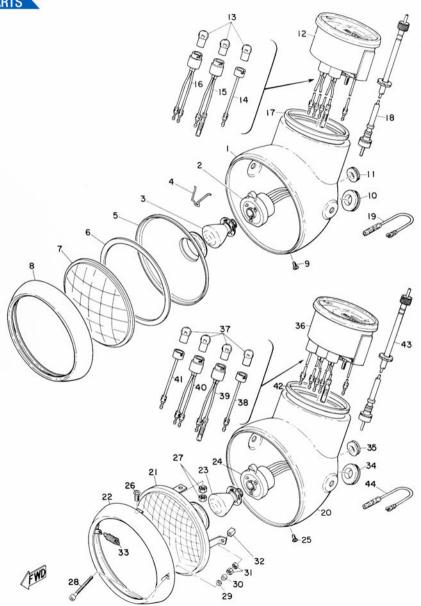

# **CONTENTS**

| ENGINI | 5   |                                     |    |
|--------|-----|-------------------------------------|----|
| Fig.   | 1   | Crank Case                          | ]  |
| Fig.   | 2   | Crank Case Cover                    | 1  |
| Fig.   | 3   | Crank Shaft & Piston                |    |
| Fig.   | 4   | Clutch                              | 9  |
| Fig.   | 5   | Transmission Gear                   | 11 |
| Fig.   | 6   | Shifter                             | 13 |
| Fig.   | 7   | Kick                                | 15 |
| Fig.   | 8   | Air Cleaner                         | 17 |
| Fig.   | 9   | Carburetor                          | 19 |
| Fig.   | 10  | Muffler                             | 23 |
| Fig.   | 11  | Oil Pump                            | 25 |
| Fig.   | 12  | A.C. Magnet Generator               | 29 |
| CHASS  | IS  |                                     |    |
| Fig.   | 13  | Frame                               | 33 |
| Fig.   | 14  | Rear Arm & Chain Case               | 37 |
| Fig.   | 15  | Stand, Foot Rest & Rear Brake Pedal | 39 |
| Fig.   | 16  | Front Fork & Front Fender           | 41 |
| Fig.   | 17  | Handle & Wire                       | 45 |
| Fig.   | 18  | Fuel Tank                           | 49 |
| Fig.   | 19  | Oil Tank                            | 51 |
| Fig.   | 20  | Seat & Carrier                      | 53 |
| Fig.   | 21  | Front Wheel                         | 55 |
| Fig.   | 22  | Rear Wheel                          | 57 |
| Fig.   | 23  | Head Lamp & Speedometer             | 61 |
| Fig.   | 24  | Flasher Lamp & Tail Lamp            | 65 |
| Fig.   | 25  | Electrical                          | 67 |
| NUMER  | ICA | L INDEX                             |    |