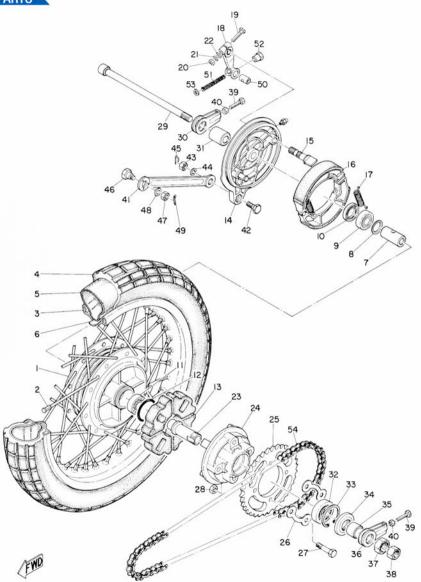

# **CONTENTS**

| ENGINI | 5   |                                     |    |
|--------|-----|-------------------------------------|----|
| Fig.   | 1   | Crank Case                          | ]  |
| Fig.   | 2   | Crank Case Cover                    | 1  |
| Fig.   | 3   | Crank Shaft & Piston                |    |
| Fig.   | 4   | Clutch                              | 9  |
| Fig.   | 5   | Transmission Gear                   | 11 |
| Fig.   | 6   | Shifter                             | 13 |
| Fig.   | 7   | Kick                                | 15 |
| Fig.   | 8   | Air Cleaner                         | 17 |
| Fig.   | 9   | Carburetor                          | 19 |
| Fig.   | 10  | Muffler                             | 23 |
| Fig.   | 11  | Oil Pump                            | 25 |
| Fig.   | 12  | A.C. Magnet Generator               | 29 |
| CHASS  | IS  |                                     |    |
| Fig.   | 13  | Frame                               | 33 |
| Fig.   | 14  | Rear Arm & Chain Case               | 37 |
| Fig.   | 15  | Stand, Foot Rest & Rear Brake Pedal | 39 |
| Fig.   | 16  | Front Fork & Front Fender           | 41 |
| Fig.   | 17  | Handle & Wire                       | 45 |
| Fig.   | 18  | Fuel Tank                           | 49 |
| Fig.   | 19  | Oil Tank                            | 51 |
| Fig.   | 20  | Seat & Carrier                      | 53 |
| Fig.   | 21  | Front Wheel                         | 55 |
| Fig.   | 22  | Rear Wheel                          | 57 |
| Fig.   | 23  | Head Lamp & Speedometer             | 61 |
| Fig.   | 24  | Flasher Lamp & Tail Lamp            | 65 |
| Fig.   | 25  | Electrical                          | 67 |
| NUMER  | ICA | L INDEX                             |    |