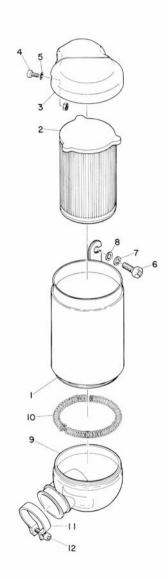

|                 |     |         |         |
|                   |              |                        |                 | - 1 |         |         |
|                   |              |                        |                 |     |         |         |
|                   |              |                        |                 |     |         |         |
|                   |              |                        |                 |     |         |         |
|                   |              |                        |                 |     |         |         |
|                   | -            |                        |                 |     |         |         |
|                   |              |                        |                 |     |         |         |













# AIR CLEANER

|         | 0 10.00      |                         | Description Q'ty S·R | Remarks |
|---------|--------------|-------------------------|----------------------|---------|
| Ref No. | Parts No.    | Parts Name              | YAS1 YAS1C           |         |
| 3 - 1   | 183-14411-00 | CASE, air cleaner (L.H) | 1 1                  |         |
|         | 183-14421-00 | CASE, air cleaner (R.H) | 1 1                  |         |
| 3 - 2   | 183-14451-00 | ELEMENT, air cleaner    | 2 2                  |         |
| 3 - 3   | 183-14412-00 | CAP, case (L.H)         | 1 1                  |         |
|         | 183-14422-00 | CAP, case (R.H)         | 1 1                  |         |
| 3 - 4   | 92501-05008  | SCREW, pan head         | 2 2                  |         |
| 3 -