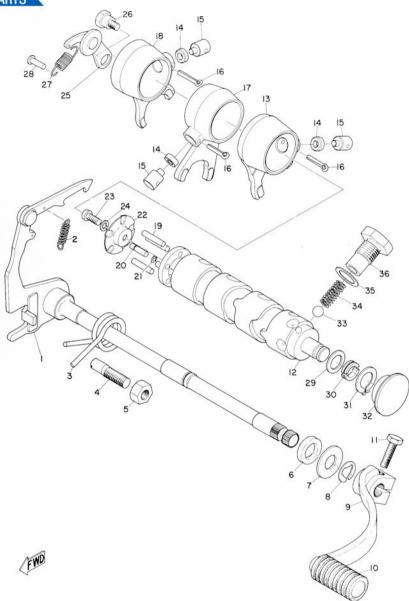

3       | 1  | 1   |     |         |
| 5-29    | 93306-30401  | BEARING              | 63 04         | 1  | 1   |     | ₹¤      |
| 5-30    | 93102-28021  | OIL SEAL             | SD-28-44-7    | 1  | 1   |     | 1000    |
| 5-31    | 174-17462-00 | COLLAR, distance     | 20-28-14.4    | 1  | 1   |     |         |
| 5-32    | 174-17461-40 | SPROCKET, drive      | 14 T          | 1  | 1   |     |         |
|         | 174-17461-50 | SPROCKET, drive      | 15 T          | 1  | 1   |     | STD.    |
|         | 174-17461-60 | SPROCKET, drive      | 16T           | 1  | 1   |     |         |
| 5-33    | 102-17463-00 | NUT, sprocket        |               | 1  | 1   |     |         |
| 5-34    | 102-17464-00 | WASHER, sprocket     |               | 1  | 1   |     |         |



Fig. 6 SHIFTER





# SHIFTER

| 11110   |                   |                        |