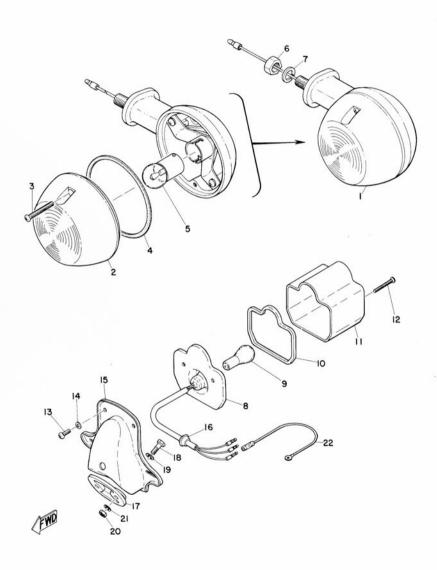

# **CONTENTS**

| ENGINI | 5   |                                     |    |
|--------|-----|-------------------------------------|----|
| Fig.   | 1   | Crank Case                          | ]  |
| Fig.   | 2   | Crank Case Cover                    | 1  |
| Fig.   | 3   | Crank Shaft & Piston                |    |
| Fig.   | 4   | Clutch                              | 9  |
| Fig.   | 5   | Transmission Gear                   | 11 |
| Fig.   | 6   | Shifter                             | 13 |
| Fig.   | 7   | Kick                                | 15 |
| Fig.   | 8   | Air Cleaner                         | 17 |
| Fig.   | 9   | Carburetor                          | 19 |
| Fig.   | 10  | Muffler                             | 23 |
| Fig.   | 11  | Oil Pump                            | 25 |
| Fig.   | 12  | A.C. Magnet Generator               | 29 |
| CHASS  | IS  |                                     |    |
| Fig.   | 13  | Frame                               | 33 |
| Fig.   | 14  | Rear Arm & Chain Case               | 37 |
| Fig.   | 15  | Stand, Foot Rest & Rear Brake Pedal | 39 |
| Fig.   | 16  | Front Fork & Front Fender           | 41 |
| Fig.   | 17  | Handle & Wire                       | 45 |
| Fig.   | 18  | Fuel Tank                           | 49 |
| Fig.   | 19  | Oil Tank                            | 51 |
| Fig.   | 20  | Seat & Carrier                      | 53 |
| Fig.   | 21  | Front Wheel                         | 55 |
| Fig.   | 22  | Rear Wheel                          | 57 |
| Fig.   | 23  | Head Lamp & Speedometer             | 61 |
| Fig.   | 24  | Flasher Lamp & Tail Lamp            | 65 |
| Fig.   | 25  | Electrical                          | 67 |
| NUMER  | ICA | L INDEX                             |    |