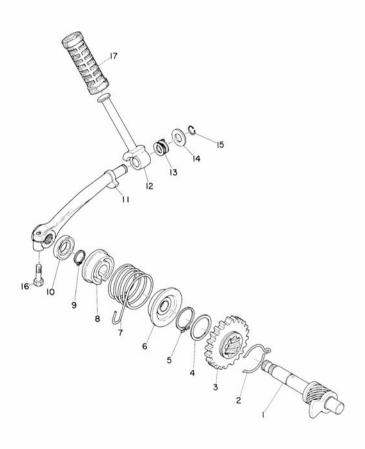

#### KICK CRANK ASSEMBLY

. Washer, spring)

. Lever, kick ) Component parts

. Pin

Component parts which are mounted on either side of the motorcycle are listed in the following sequence:

- 1. Parts mounted on "LEFT SIDE" are listed first.
- 2. Parts mounted on "RIGHT SIDE" are listed second.
- 3. Parts mounted on "EITHER SIDE" are listed next to the above parts.
- Parts which are mounted ONLY on one side of the motorcycle will be so indicated under the "REMARKS" column.