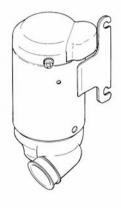

# **ENGINE**

1

Fig. 1 CRANK CASE

# CRANK CASE

| Ref No.   | Parts No.                                 | Parts Name             | Description _ |     | ty S·R | Remarks  |
|-----------|-------------------------------------------|------------------------|---------------|-----|--------|----------|
| iter ivo. | 1 4113 110.                               | Tures rune             | Y.F           | \S1 | YAS1C  | Acmai KS |
| 1 - 1     | 183-15111-00                              | CASE, crank (L. H)     |               | 1   | 1      |          |
| 1 - 2     | 183-15121-00                              | CASE, crank (R.H)      |               | 1   | 1      |          |
| 1 - 3     | 91810-08016                               | PIN, dowel             | 9.8-12-16     | 2   | 2      |          |
| 1 - 4     | 92501-06055                               | SCREW, pan head        |               | 2   | 2      |          |
| 1 - 5     | 92501-06060                               | SCREW, pan head        |               | 8   | 8      |          |
| 1 - 6     | 92501-06070                               | SCREW, pan head        |               | 1   | 1      |          |
| 1 - 7     | 92501-06080                               | SCREW, pan head        |               | 1   | 1      |          |
| 1 - 8     | 91810-03014                               | PIN, dowel             | 8.4-10-14     | 2   | 2      |          |
| 1- 9      | 93603-14026                               | PIN, dowel             | 3 - 14        | 1   | 1      |          |
| 1 - 1 0   | 132-15351-00                              | PLUG, drain            |               | 1   | 1      |          |
| 1-11      | 132-15353-00                              | GASKET, drain plug     | 12.5-19-1.5   | 1   | 1      |          |
| 1-12      | 122-11361-00                              | BOLT, cylinder holding |               | 8   | 8      |          |
| 1-13      | 183-11351-00                              | GASKET, cylinder       |               | 2   | 2      |          |
| 1-14      | 183-11311-01                              | CYLINDER (L. H)        |               | 1   | 1      |          |
| 1-15      | 183-11321-01                              | CYLINDER (R.H)         |               | 1   | 1      |          |
| 1-16      | 183-11111-00                              | HEAD, cylinder         |               | 2   | 2      |          |
| 1-18      | 126-11171-60                              | NUT, cylinder holding  |               | 8   | 8      |          |
| 1-19      | 92901-06200                               | WASHER, plain          |               | 8   | 8      |          |
| 1-20      | 132-15371-00                              | BREATHER               |               | 1   | 1      |          |
| 1-21      | 183-15357-00                              | GROMMET                |               | 1   | 1      |          |
| 1-22      | 183-15489-00                              | GROMMET 4              |               | 1   | 1      |          |
| 1-23      | 93602-10061                               | PIN, dowel -           | 2-9.8         | 2   | 2      |          |
|           | 24.00 00 00 00 00 00 00 00 00 00 00 00 00 |                        |               |     |        |          |
|           |                                           |                        |               |     |        |          |
|           |                                           |                        |               |     |        |          |
|           |                                           |                        |               |     |        |          |
|           |                                           |                        |               |     |        |          |
|           |                                           |                        |               |     |        |          |
|           |                                           |                        |               |     |        |          |
|           |                                           |                        |               |     |        |          |
|           |                                           |                        |               |     |        |          |
|           |                                           |                        |               |     |        |          |
|           |                                           |                        |               |     |        |          |
|           |                                           |                        |               |     |        |          |
|           |                                           |                        |               |     |        |          |
|           |                                           |                        |               |     |        |          |
|           |                                           |                        |               |     |        |          |
|           |                                           |                        |               |     |        |          |
|           |                                           |                        |               |     |        |          |