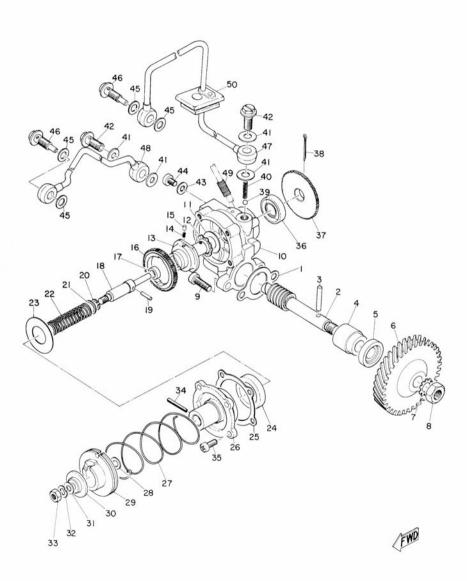

Fig. 5 TRANSMISSION GEAR

# TRANSMISSION GEAR

|         |              |                      | . Description | Q  | ty  | S·R |         |
|---------|--------------|----------------------|---------------|----|-----|-----|---------|
| Ref No. | Parts No.    | Parts Name           |               | SI | YAS |     | Remarks |
| 5- 0-1  | 183-17401-00 | MAIN AXLE ASS'Y      |               | 1  | 1   |     |         |
| 5- 1    | 183-17411-00 | . AXLE, main         | 11 T          | 1  | 1   |     |         |
| 5- 2    | 183-17151-00 | . GEAR, 5th pinion   | 25T           | 1  | 1   |     |         |
| 5 - 3   | 132-17216-00 | . WASHER, gear hold  | 20-25-1.0     | 1  | 1   |     |         |
| 5- 4    | 132-17414-00 | . CLIP, main axle    |               | 1  | 1   |     |         |
| 5- 5    | 183-17141-00 | . GEAR, 4th pinion   | 22T           | 1  | 1   |     |         |
| 5- 6    | 183-17131-00 | . GEAR, 3rd pinion   | 20T           | 1  | 1   |     |         |
| 5- 7    | 183-17121-01 | . GEAR, 2nd pinion   | 16T           | 1  | 1   |     |         |
| 5-8     | 164-17427-00 | SHIM, drive axle     | 15.2-30-      | 2  | 2   |     |         |
| 5- 9    | 93315-31501  | BEARING              | 0.6,0.8,1.0   | 2  | 2   |     | 43      |
| 5-10    | 93450-22012  | CIRCLIP              |               | 1  | 1   |     |         |
| 5-11    | 132-15389-00 | SEAL, push rod       |               | 1  | 1   |     |         |
| 5-12    | 93306-30301  | BEARING              | 6303          | 1  | 1   |     | 4       |
| 5-13    | 132-17471-00 | PLATE, bearing cover |               | 1  | 1   |     |         |
| 5-14    | 92501-06015  | SCREW, pan head      |               | 2  | 2   |     |         |
| 5- 0-2  | 183-17402-00 | DRIVE AXLE ASS'Y     |               | 1  | 1   |     |         |
| 5-15    | 183-17421-00 | . AXLE, drive        |               | 1  | 1   |     |         |
| 5-16    | 183-17221-01 | . GEAR, 2nd wheel    | 29T           | 1  | 1   |     |         |
| 5-17    | 183-17231-00 | . GEAR, 3rd wheel    | 26T           | 1  | 1   |     |         |
| 5-18    | 183-17241-00 | . GEAR, 4th wheel    | 23 T          | 1  | 1   |     |         |
| 5-19    | 132-17414-00 | . CLIP, main axle    |               | 3  | 3   |     |         |
| 5-20    | 132-17216-00 | . WASHER, gear hold  |               | 3  | 3   |     |         |
| 5-21    | 183-17251-00 | . GEAR, 5th wheel    | 21 T          | 1  | 1   |     |         |
| 5-22    | 183-17211-00 | . GEAR, 1st wheel    | 35 T          | 1  | 1   |     |         |
| 5-23    | 131-15653-00 | WASHER, plain        | 15.3-22-1.0   | 1  | 1   |     |         |
| 5-24    | 131-15643-00 | WASHER, wave         |               | 1  | 1   |     |         |
| 5-25    | 183-15651-00 | GEAR, kick idle      | 28 T          | 1  | 1   |     |         |
| 5-26    | 164-17427-00 | SHIM, drive axle     | 15.2-30-1.0   | 1  | 1   |     |         |
| 5-27    | 93410-15005  | CIRCLIP              | S15           | 1  | 1   |     |         |
| 5-28    | p83-17429-00 | SPACER               | 20-30-3       | 1  | 1   |     |         |
| 5-29    | 93306-30401  | BEARING              | 63 04         | 1  | 1   |     | ₹¤      |
| 5-30    | 93102-28021  | OIL SEAL             | SD-28-44-7    | 1  | 1   |     | 1000    |
| 5-31    | 174-17462-00 | COLLAR, distance     | 20-28-14.4    | 1  | 1   |     |         |
| 5-32    | 174-17461-40 | SPROCKET, drive      | 14 T          | 1  | 1   |     |         |
|         | 174-17461-50 | SPROCKET, drive      | 15 T          | 1  | 1   |     | STD.    |
|         | 174-17461-60 | SPROCKET, drive      | 16T           | 1  | 1   |     |         |
| 5-33    | 102-17463-00 | NUT, sprocket        |               | 1  | 1   |     |         |
| 5-34    | 102-17464-00 | WASHER, sprocket     |               | 1  | 1   |     |         |