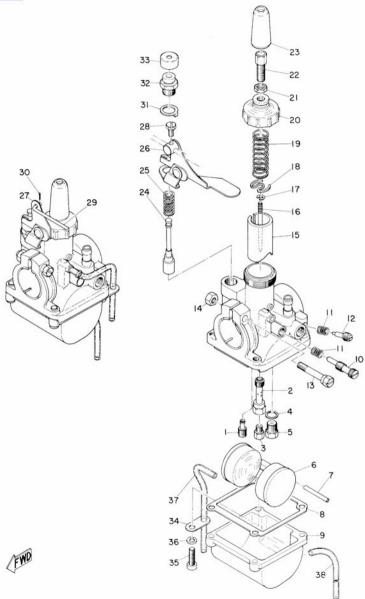

# **CONTENTS**

| ENGINI | 5   |                                     |    |
|--------|-----|-------------------------------------|----|
| Fig.   | 1   | Crank Case                          | ]  |
| Fig.   | 2   | Crank Case Cover                    | 1  |
| Fig.   | 3   | Crank Shaft & Piston                |    |
| Fig.   | 4   | Clutch                              | 9  |
| Fig.   | 5   | Transmission Gear                   | 11 |
| Fig.   | 6   | Shifter                             | 13 |
| Fig.   | 7   | Kick                                | 15 |
| Fig.   | 8   | Air Cleaner                         | 17 |
| Fig.   | 9   | Carburetor                          | 19 |
| Fig.   | 10  | Muffler                             | 23 |
| Fig.   | 11  | Oil Pump                            | 25 |
| Fig.   | 12  | A.C. Magnet Generator               | 29 |
| CHASS  | IS  |                                     |    |
| Fig.   | 13  | Frame                               | 33 |
| Fig.   | 14  | Rear Arm & Chain Case               | 37 |
| Fig.   | 15  | Stand, Foot Rest & Rear Brake Pedal | 39 |
| Fig.   | 16  | Front Fork & Front Fender           | 41 |
| Fig.   | 17  | Handle & Wire                       | 45 |
| Fig.   | 18  | Fuel Tank                           | 49 |
| Fig.   | 19  | Oil Tank                            | 51 |
| Fig.   | 20  | Seat & Carrier                      | 53 |
| Fig.   | 21  | Front Wheel                         | 55 |
| Fig.   | 22  | Rear Wheel                          | 57 |
| Fig.   | 23  | Head Lamp & Speedometer             | 61 |
| Fig.   | 24  | Flasher Lamp & Tail Lamp            | 65 |
| Fig.   | 25  | Electrical                          | 67 |
| NUMER  | ICA | L INDEX                             |    |