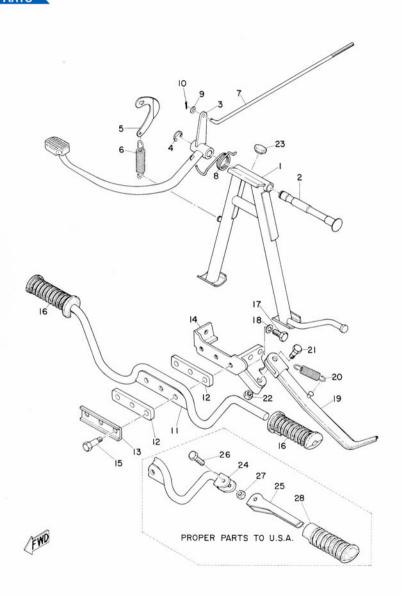

# **CONTENTS**

| ENGINI | 5   |                                     |    |
|--------|-----|-------------------------------------|----|
| Fig.   | 1   | Crank Case                          | ]  |
| Fig.   | 2   | Crank Case Cover                    | 1  |
| Fig.   | 3   | Crank Shaft & Piston                |    |
| Fig.   | 4   | Clutch                              | 9  |
| Fig.   | 5   | Transmission Gear                   | 11 |
| Fig.   | 6   | Shifter                             | 13 |
| Fig.   | 7   | Kick                                | 15 |
| Fig.   | 8   | Air Cleaner                         | 17 |
| Fig.   | 9   | Carburetor                          | 19 |
| Fig.   | 10  | Muffler                             | 23 |
| Fig.   | 11  | Oil Pump                            | 25 |
| Fig.   | 12  | A.C. Magnet Generator               | 29 |
| CHASS  | IS  |                                     |    |
| Fig.   | 13  | Frame                               | 33 |
| Fig.   | 14  | Rear Arm & Chain Case               | 37 |
| Fig.   | 15  | Stand, Foot Rest & Rear Brake Pedal | 39 |
| Fig.   | 16  | Front Fork & Front Fender           | 41 |
| Fig.   | 17  | Handle & Wire                       | 45 |
| Fig.   | 18  | Fuel Tank                           | 49 |
| Fig.   | 19  | Oil Tank                            | 51 |
| Fig.   | 20  | Seat & Carrier                      | 53 |
| Fig.   | 21  | Front Wheel                         | 55 |
| Fig.   | 22  | Rear Wheel                          | 57 |
| Fig.   | 23  | Head Lamp & Speedometer             | 61 |
| Fig.   | 24  | Flasher Lamp & Tail Lamp            | 65 |
| Fig.   | 25  | Electrical                          | 67 |
| NUMER  | ICA | L INDEX                             |    |