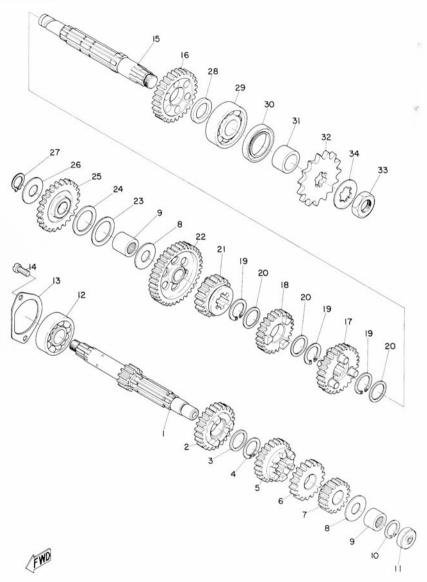

Fig. 5 TRANSMISSION GEAR

# TRANSMISSION GEAR

|         |              |                      | . Description | Q  | ty  | S·R |         |
|---------|--------------|----------------------|---------------|----|-----|-----|---------|
| Ref No. | Parts No.    | Parts Name           |               | SI | YAS |     | Remarks |
| 5- 0-1  | 183-17401-00 | MAIN AXLE ASS'Y      |               | 1  | 1   |     |         |
| 5- 1    | 183-17411-00 | . AXLE, main         | 11 T          | 1  | 1   |     |         |
| 5- 2    | 183-17151-00 | . GEAR, 5th pinion   | 25T           | 1  | 1   |     |         |
| 5 - 3   | 132-17216-00 | . WASHER, gear hold  | 20-25-1.0     | 1  | 1   |     |         |
| 5- 4    | 132-17414-00 | . CLIP, main axle    |               | 1  | 1   |     |         |
| 5- 5    | 183-17141-00 | . GEAR, 4th pinion   | 22T           | 1  | 1   |     |         |
| 5- 6    | 183-17131-00 | . GEAR, 3rd pinion   | 20T           | 1  | 1   |     |         |
| 5- 7    | 183-17121-01 | . GEAR, 2nd pinion   | 16T           | 1  | 1   |     |         |
| 5-8     | 164-17427-00 | SHIM, drive axle     | 15.2-30-      | 2  | 2   |     |         |
| 5- 9    | 93315-31501  | BEARING              | 0.6,0.8,1.0   | 2  | 2   |     | 43      |
| 5-10    | 93450-22012  | CIRCLIP              |               | 1  | 1   |     |         |
| 5-11    | 132-15389-00 | SEAL, push rod       |               | 1  | 1   |     |         |
| 5-12    | 93306-30301  | BEARING              | 6303          | 1  | 1   |     | 4       |
| 5-13    | 132-17471-00 | PLATE, bearing cover |               | 1  | 1   |     |         |
| 5-14    | 92501-06015  | SCREW, pan head      |               | 2  | 2   |     |         |
| 5- 0-2  | 183-17402-00 | DRIVE AXLE ASS'Y     |               | 1  | 1   |     |         |
| 5-15    | 183-17421-00 | . AXLE, drive        |               | 1  | 1   |     |         |
| 5-16    | 183-17221-01 | . GEAR, 2nd wheel    | 29T           | 1  | 1   |     |         |
| 5-17    | 183-17231-00 | . GEAR, 3rd wheel    | 26T           | 1  | 1   |     |         |
| 5-18    | 183-17241-00 | . GEAR, 4th wheel    | 23 T          | 1  | 1   |     |         |
| 5-19    | 132-17414-00 | . CLIP, main axle    |               | 3  | 3   |     |         |
| 5-20    | 132-17216-00 | . WASHER, gear hold  |               | 3  | 3   |     |         |
| 5-21    | 183-17251-00 | . GEAR, 5th wheel    | 21 T          | 1  | 1   |     |         |
| 5-22    | 183-17211-00 | . GEAR, 1st wheel    | 35 T          | 1  | 1   |     |         |
| 5-23    | 131-15653-00 | WASHER, plain        | 15.3-22-1.0   | 1  | 1   |     |         |
| 5-24    | 131-15643-00 | WASHER, wave         |               | 1  | 1   |     |         |
| 5-25    | 183-15651-00 | GEAR, kick idle      | 28 T          | 1  | 1   |     |         |
| 5-26    | 164-17427-00 | SHIM, drive axle     | 15.2-30-1.0   | 1  | 1   |     |         |
| 5-27    | 93410-15005  | CIRCLIP              | S15           | 1  | 1   |     |         |
| 5-28    | p83-17429-00 | SPACER               | 20-30-3       | 1  | 1   |     |         |
| 5-29    | 93306-30401  | BEARING              | 63 04         | 1  | 1   |     | ₹¤      |
| 5-30    | 93102-28021  | OIL SEAL             | SD-28-44-7    | 1  | 1   |     | 1000    |
| 5-31    | 174-17462-00 | COLLAR, distance     | 20-28-14.4    | 1  | 1   |     |         |
| 5-32    | 174-17461-40 | SPROCKET, drive      | 14 T          | 1  | 1   |     |         |
|         | 174-17461-50 | SPROCKET, drive      | 15 T          | 1  | 1   |     | STD.    |
|         | 174-17461-60 | SPROCKET, drive      | 16T           | 1  | 1   |     |         |
| 5-33    | 102-17463-00 | NUT, sprocket        |               | 1  | 1   |     |         |
| 5-34    | 102-17464-00 | WASHER, sprocket     |               | 1  | 1   |     |         |