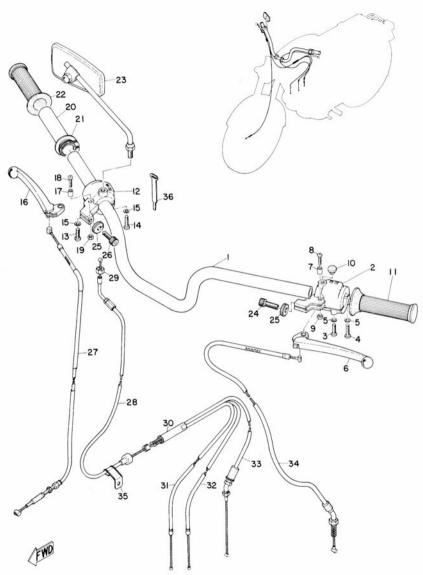

| 92503-06020  | . SCREW, pan head        |               | 1   |     |     |         |
|         | 152-83915-00 | . SCREW, lever           |               |     | 1   |     |         |
| 17-19   | 92801-06300  | . NUT                    |               | 1   | 1   |     |         |
| 17-20   | 137-26243-60 | TUBE, guide              |               | 1   |     |     |         |
|         | 156-26243-02 | TUBE, guide              |               |     | 1   |     |         |
| 17-21   | 150-26249-00 | RING, leaf               |               | 1   | 1   |     |         |
| 17-22   | 137-26242-60 | GRIP (R.H)               |               | 1   |     |     |         |
|         | 156-26242-00 | GRIP (R.H)               |               |     | 1   |     |         |



Fig. 17 HANDLE & WIRE





# HANDLE & WIRE

|         |              |                      | , Description | Q   | ty  | S·R | . D     |
|---------|--------------|----------------------|---------------|-----|-----|-----|---------|
| Ref No. | Parts No.    | Parts Name           |               | AS1 | YAS | S1C | Remarks |
| 17-23   | 137-26290-01 | BACK MIRROR ASS'Y    |               | 1   |     |     |         |
|         | 152-26290-00 | BACK MIRROR ASS'Y    |               |     | 1   |     |         |
| 17-24   | 168-26337-00 | BOLT, wire adjusting |               | 1   | 1   |     |         |
| 17-25   | 168-26344-00 | NUT, wire adjusting  |               | 2   | 2   |     |         |
| 17-26   | 156-26346-00 | BOLT, wire adjusting |               | 1   | 1   |     |         |
| 17-27   | 183-26341-00 |