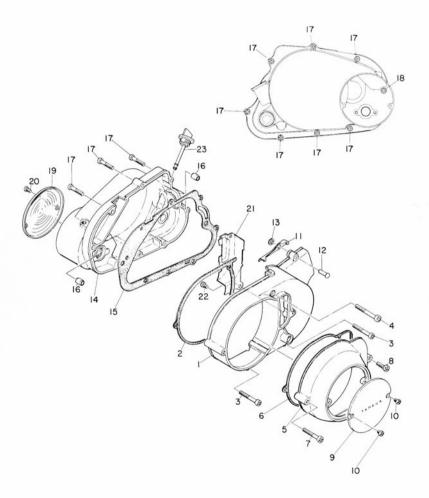

Fig. 2 CRANKCASE COVER

## CRANKCASE COVER

|         |              |                                | Description _ | Q' | ty S·R |         |
|---------|--------------|--------------------------------|---------------|----|--------|---------|
| Ref No. | Parts No.    | Parts Name                     |               | SI | YAS1C  | Remark: |
| 2- 1    | 183-15411-00 | COVER, crank case (L.H)        |               | 1  | 1      |         |
| 2- 2    | 183-15461-00 | GASKET, generator cover (L. H) |               | 1  | 1      |         |
| 2 - 3   | 92501-06045  | SCREW, pan head                |               | 2  | 2      |         |
| 2 - 4   | 92501-06055  | SCREW, pan head                |               | 1  | 1      |         |
| 2- 5    | 183-15425-00 | COVER, generator (2)           | 14            | 1  | 1      |         |
| 2- 6    | 183-15465-00 | GASKET, generator cover (2)    |               | 1  | 1      |         |
| 2 - 7   | 92501-06040  | SCREW, pan head                |               | 1  | 1      |         |
| 2-8     | 92501-06020  | SCREW, pan head                |               | 1  | 1      |         |
| 2- 9    | 164-15415-00 | COVER, generator (1)           |               | 1  | 1      |         |
| 2-10    | 92501-04005  | SCREW, pan head                |               | 2  | 2      |         |
| 2-11    | 183-15418-01 | COVER, chain case              |               | 1  | 1      |         |
| 2-12    | 183-15448-00 | RIVET                          |               | 1  | 1      |         |
| 2-13    | 92901-06200  | WASHER, plain                  |               | 1  | 1      |         |
| 2-14    | 183-15421-00 | COVER, crank case (R.H)        |               | 1  | 1      |         |
| 2-15    | 132-15451-00 | GASKET, crank case cover (R.H) |               | 1  | 1      |         |
| 2-16    | 91810-03014  | PIN, dowel                     |               | 2  | 2      |         |
| 2-17    | 92501-06030  | SCREW, pan head                |               | 7  | 7      |         |
| 2-18    | 92501-06040  | SCREW, pan head                |               | 1  | 1      |         |
| 2-19    | 132-15416-00 | COVER, oil pump                |               | 1  | 1      |         |
| 2-20    | 92501-06010  | SCREW, pan head                |               | 2  | 2      |         |
| 2-21    | 174-18428-00 | SEAL, dust                     |               | 1  | 1      |         |
| 2-22    | 92501-06008  | SCREW, pan head                |               | 2  | 2      |         |
| 2-23    | 174-15363-00 | PLUG, oil                      |               | 1  | 1      |         |
|         |              | 20                             |               |    |        |         |
|         |              |                                |               |    |        |         |
|         |              |                                |               |    |        |         |
|         |              |                                |               |    |        |         |
|         |              |                                |               |    |        |         |
|         |              |                                |               |    |        |         |
|         |              |                                |               |    |        |         |
|         |              |                                |               |    |        |         |
|         |              |                                |               |    |        |         |
|         |              |                                |               |    |        |         |
|         |              |                                |               |    |        |         |
|         |              |                                |               |    |        |         |
|         |              |                                |               |    |        |         |
|         |              |                                |               |    |        |         |
|         |              |                                |               |    |        |         |