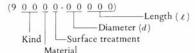

#### IBM PARTS ORDER SYSTEM

In order to help our dealers to understand how our IBM system works, we are providing them with these hints.

- 1. Basic composition: 000 00000 00 (for standard parts)
- 2. Basic composition: 00000 00000 (for interchangeable parts)
- 1. STANDARD PARTS These 10 digits are divided in three (3) sections: a-b-c
  - A. These first THREE DIGITS represent the original model in which this part was used.

#### 2. INTERCHANGEABLE PARTS:

These "10 digits" are divided into 2 sections of "5 digits" each.

These series ALWAYS start with the number "9" followed No. 1, 2, 3 or 4 plus 8 more numbers.

91000-00000 number is used for Bolts, Cotter-Pins, etc.

92000-00000 number is used for Screws, Nuts, etc.

93000-00000 number is used for Oil-Seals, O-Rings, Bearings, etc.

94000-00000 number is used for Tires, Rims, Spark-Plugs, etc.