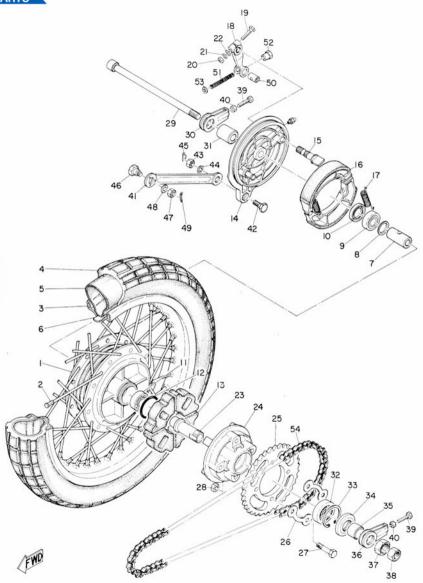

Fig. 5 TRANSMISSION GEAR

# TRANSMISSION GEAR

|         |              |                      | . Description | Q  | ty  | S·R |         |
|---------|--------------|----------------------|---------------|----|-----|-----|---------|
| Ref No. | Parts No.    | Parts Name           |               | SI | YAS |     | Remarks |
| 5- 0-1  | 183-17401-00 | MAIN AXLE ASS'Y      |               | 1  | 1   |     |         |
| 5- 1    | 183-17411-00 | . AXLE, main         | 11 T          | 1  | 1   |     |         |
| 5- 2    | 183-17151-00 | . GEAR, 5th pinion   | 25T           | 1  | 1   |     |         |
| 5 - 3   | 132-17216-00 | . WASHER, gear hold  | 20-25-1.0     | 1  | 1   |     |         |
| 5- 4    | 132-17414-00 | . CLIP, main axle    |               | 1  | 1   |     |         |
| 5- 5    | 183-17141-00 | . GEAR, 4th pinion   | 22T           | 1  | 1   |     |         |
| 5- 6    | 183-17131-00 | . GEAR, 3rd pinion   | 20T           | 1  | 1   |     |         |
| 5- 7    | 183-17121-01 | . GEAR, 2nd pinion   | 16T           | 1  | 1   |     |         |
| 5-8     | 164-17427-00 | SHIM, drive axle     | 15.2-30-      | 2  | 2   |     |         |
| 5- 9    | 93315-31501  | BEARING              | 0.6,0.8,1.0   | 2  | 2   |     | 43      |
| 5-10    | 93450-22012  | CIRCLIP              |               | 1  | 1   |     |         |
| 5-11    | 132-15389-00 | SEAL, push rod       |               | 1  | 1   |     |         |
| 5-12    | 93306-30301  | BEARING              | 6303          | 1  | 1   |     | 4       |
| 5-13    | 132-17471-00 | PLATE, bearing cover |               | 1  | 1   |     |         |
| 5-14    | 92501-06015  | SCREW, pan head      |               | 2  | 2   |     |         |
| 5- 0-2  | 183-17402-00 | DRIVE AXLE ASS'Y     |               | 1  | 1   |     |         |
| 5-15    | 183-17421-00 | . AXLE, drive        |               | 1  | 1   |     |         |
| 5-16    | 183-17221-01 | . GEAR, 2nd wheel    | 29T           | 1  | 1   |     |         |
| 5-17    | 183-17231-00 | . GEAR, 3rd wheel    | 26T           | 1  | 1   |     |         |
| 5-18    | 183-17241-00 | . GEAR, 4th wheel    | 23 T          | 1  | 1   |     |         |
| 5-19    | 132-17414-00 | . CLIP, main axle    |               | 3  | 3   |     |         |
| 5-20    | 132-17216-00 | . WASHER, gear hold  |               | 3  | 3   |     |         |
| 5-21    | 183-17251-00 | . GEAR, 5th wheel    | 21 T          | 1  | 1   |     |         |
| 5-22    | 183-17211-00 | . GEAR, 1st wheel    | 35 T          | 1  | 1   |     |         |
| 5-23    | 131-15653-00 | WASHER, plain        | 15.3-22-1.0   | 1  | 1   |     |         |
| 5-24    | 131-15643-00 | WASHER, wave         |               | 1  | 1   |     |         |
| 5-25    | 183-15651-00 | GEAR, kick idle      | 28 T          | 1  | 1   |     |         |
| 5-26    | 164-17427-00 | SHIM, drive axle     | 15.2-30-1.0   | 1  | 1   |     |         |
| 5-27    | 93410-15005  | CIRCLIP              | S15           | 1  | 1   |     |         |
| 5-28    | p83-17429-00 | SPACER               | 20-30-3       | 1  | 1   |     |         |
| 5-29    | 93306-30401  | BEARING              | 63 04         | 1  | 1   |     | ₹¤      |
| 5-30    | 93102-28021  | OIL SEAL             | SD-28-44-7    | 1  | 1   |     | 1000    |
| 5-31    | 174-17462-00 | COLLAR, distance     | 20-28-14.4    | 1  | 1   |     |         |
| 5-32    | 174-17461-40 | SPROCKET, drive      | 14 T          | 1  | 1   |     |         |
|         | 174-17461-50 | SPROCKET, drive      | 15 T          | 1  | 1   |     | STD.    |
|         | 174-17461-60 | SPROCKET, drive      | 16T           | 1  | 1   |     |         |
| 5-33    | 102-17463-00 | NUT, sprocket        |               | 1  | 1   |     |         |
| 5-34    | 102-17464-00 | WASHER, sprocket     |               | 1  | 1   |     |         |