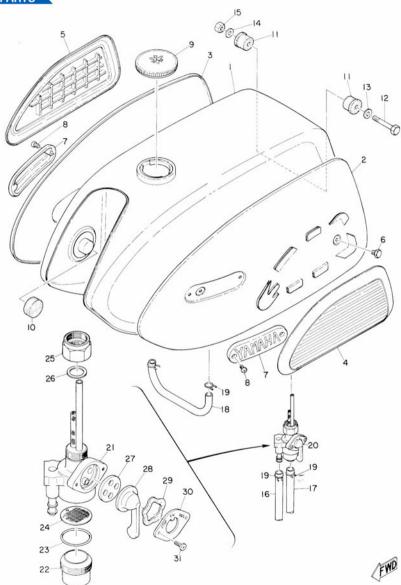

|     |     |         |
|         |              |                      |               |     |     |     |         |
|         |              |                      |               |     |     |     |         |
|         |              |                      |               |     |     |     |         |
|         |              |                      |               |     |     |     |         |
|         |              |                      |               |     |     |     |         |
|         |              |                      |               |     |     |     |         |
|         |              |                      |               |     |     |     |         |
|         |              |                      |               |     |     |     |         |



Fig. 18 FUEL TANK





#### FUEL TANK

|                |              |                         |               | _   | _    |     |         |
|----------------|--------------|-------------------------|---------------|-----|------|-----|---------|
| Ref No.        | Parts No.    | Parts Name              | Description _ |     | ty   | S·R | Remarks |
|                | 12           |                         | Y i           | AS1 | YA:  | SIC |         |
| 18 - 1         | 183-24110-00 | FUEL TANK COMP.         |               | 1   | 1    |     | •       |
| 18- 2          | 183-24129-00 | COVER, side (L. H)      |               | 1   | 1    |     | •       |
| 18- 3          | 183-24139-00 | COVER, side (R.H)       |               | 1   | 1    |     | •       |
| 18- 4          | 183-24171-00 | GRIP, knee