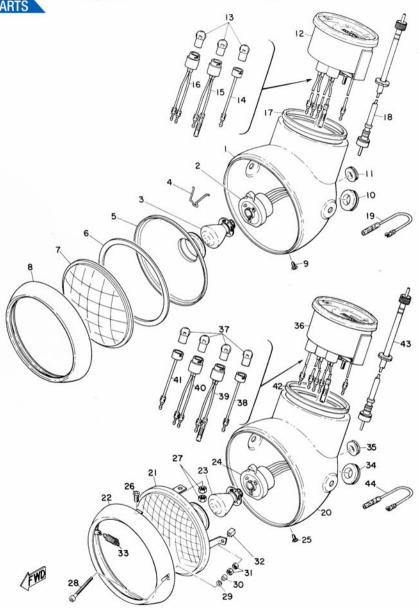

# **CONTENTS**

| ENGINI | 5   |                                     |    |
|--------|-----|-------------------------------------|----|
| Fig.   | 1   | Crank Case                          | ]  |
| Fig.   | 2   | Crank Case Cover                    | 1  |
| Fig.   | 3   | Crank Shaft & Piston                |    |
| Fig.   | 4   | Clutch                              | 9  |
| Fig.   | 5   | Transmission Gear                   | 11 |
| Fig.   | 6   | Shifter                             | 13 |
| Fig.   | 7   | Kick                                | 15 |
| Fig.   | 8   | Air Cleaner                         | 17 |
| Fig.   | 9   | Carburetor                          | 19 |
| Fig.   | 10  | Muffler                             | 23 |
| Fig.   | 11  | Oil Pump                            | 25 |
| Fig.   | 12  | A.C. Magnet Generator               | 29 |
| CHASS  | IS  |                                     |    |
| Fig.   | 13  | Frame                               | 33 |
| Fig.   | 14  | Rear Arm & Chain Case               | 37 |
| Fig.   | 15  | Stand, Foot Rest & Rear Brake Pedal | 39 |
| Fig.   | 16  | Front Fork & Front Fender           | 41 |
| Fig.   | 17  | Handle & Wire                       | 45 |
| Fig.   | 18  | Fuel Tank                           | 49 |
| Fig.   | 19  | Oil Tank                            | 51 |
| Fig.   | 20  | Seat & Carrier                      | 53 |
| Fig.   | 21  | Front Wheel                         | 55 |
| Fig.   | 22  | Rear Wheel                          | 57 |
| Fig.   | 23  | Head Lamp & Speedometer             | 61 |
| Fig.   | 24  | Flasher Lamp & Tail Lamp            | 65 |
| Fig.   | 25  | Electrical                          | 67 |
| NUMER  | ICA | L INDEX                             |    |