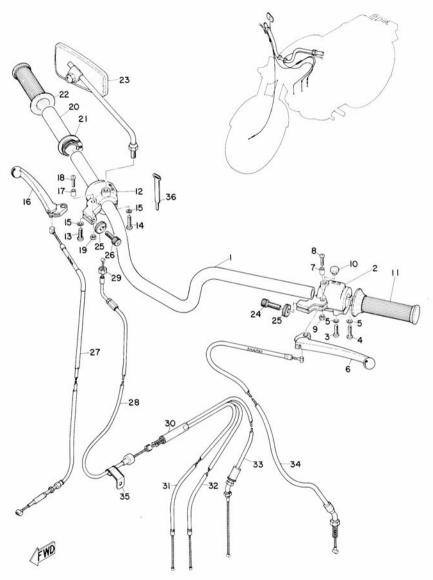

|         |
| 16-63   | 92901-06100  | WASHER, spring       |                 | 1   | 1  |     |         |
|         |              |                      |                 |     |    |     |         |
|         |              |                      |                 |     |    |     |         |
|         |              |                      |                 |     |    |     |         |
|         |              |                      |                 |     |    |     |         |
|         |              |                      |                 | 3   |    |     |         |
|         |              |                      |                 |     |    |     |         |
|         |              |                      |                 |     |    |     |         |



Fig. 17 HANDLE & WIRE





#### HANDLE & WIRE

|         |              | . Province of the second | . Description | Q   | ty  | S·R |         |
|---------|--------------|--------------------------|---------------|-----|-----|-----|---------|
| Ref No. | Parts No.    | Parts Name               | Y             | AS1 | YAS | S1C | Remarks |
| 17- 1   | 183-26111-00 | HANDLE                   | STD.          | 1   |     |     |         |
|         | 183-26111-10 | HANDLE                   | UP            | 1   |     |     |         |
|         | 183-26111-20 | HANDLE                   | BAR           | 1   |     |     |         |
|         | 157-26111-00 | HANDLE                   |               |     | 1   |     |         |
| 17- 2   | 183-82910-00 | LEVER HOLDER ASS'Y (L.H) | STD.          | 1   |     |     |