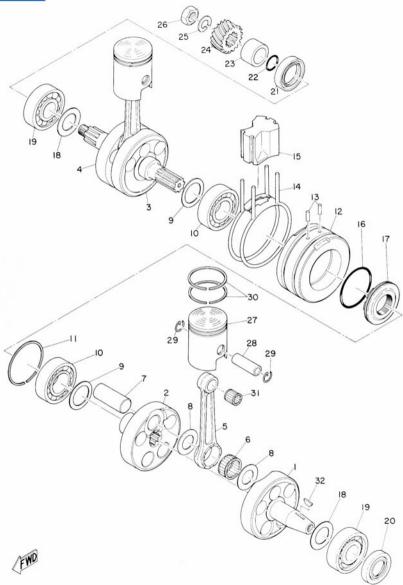

Fig. 3 CRANK SHAFT & PISTON

# CRANK SHAFT & PISTON

|         |              |                       | , Description | Q   | 'ty | S·R |                                 |
|---------|--------------|-----------------------|---------------|-----|-----|-----|---------------------------------|
| Ref No. | Parts No.    | Parts Name            |               | AS1 | YA  | S1C | Remarks                         |
| 3- 0-1  | 183-11400-01 | CRANK ASS'Y           |               | 1   |     |     |                                 |
|         | 218-11400-00 | CRANK ASS'Y           |               |     | 1   |     |                                 |
| 3-1     | 183-11412-01 | . CRANK 1 (L.H)       |               | 1   |     |     |                                 |
|         | 183-11412-00 | . CRANK 1 (L. H)      |               |     | 1   |     |                                 |
| 3 - 2   | 132-11422-01 | . CRANK 1 (R.H)       |               | 1   | 100 |     |                                 |
|         | 132-11422-02 | . CRANK 1 (R.H)       |               |     | 1   |     |                                 |
| 3 - 3   | 132-11432-01 | . CRANK 2 (L.H)       |               | 1   |     |     |                                 |
|         | 132-11432-02 | . CRANK 2 (L.H)       |               |     | 1   |     |                                 |
| 3 - 4   | 183-11442-01 | . CRANK 2 (R.H)       |               | 1   |     |     |                                 |
|         | 183-11442-00 | . CRANK 2 (R.H)       |               |     | 1   |     |                                 |
| 3 - 5   | 183-11651-00 | . ROD, connecting     |               | 2   | 2   |     |                                 |
| 3 - 6   | 93310-41809  | . BEARING             |               | 2   | 2   |     | 42                              |
| 3 - 7   | 122-11681-00 | . PIN, crank          |               | 2   | 2   |     |                                 |
| 3 - 8   | 132-11685-00 | . WASHER, crank pin - |               | 4   | 4   |     |                                 |
| 3- 9    | 132-11561-00 | . SHIM, crank inside  | 25.5-35-0.3   | 2   | 2   |     |                                 |
| 3-10    | 93306-20504  | . BEARING             | 6205C3        | 2   | 2   |     | <      < <ul> <li>₹1</li> </ul> |
| 3-11    | 93450-52010  | . CIRCLIP             | 52¢           | 1   | 1   |     | 33                              |
| 3-12    | 132-11511-02 | . COVER, crank        |               | 1   | 1   |     |                                 |
| 3-13    | 93604-18058  | . PIN, dowel .        | 4-17.8        | 2   | 2   |     |                                 |
| 3-14    | 183-11512-00 | . SEAL, crank cover   |               | 2   | 2   |     |                                 |
| 3-15    | 183-11541-00 | . METAL, filler       |               | 1   | 1   |     |                                 |
| 3-16    | 93210-48045  | . O-RING              | 1.8-48        | 1   | 1   |     |                                 |
| 3-17    | 132-11515-01 | . SEAL, labyrinth     |               | 1   | 1   |     |                                 |
| 3-18    | 136-11651-00 | SHIM, crank outside   | ,             | 2   | 2   |     |                                 |
| 3-19    | 93306-30403  | BEARING               | 6304C3        | 2   | 2   |     | ☆                               |
| 3-20    | 93102-20010  | OIL SEAL              | SD-20-40-8    | 1   | 1   |     |                                 |
| 3-21    | 93103-28011  | OIL SEAL              | SW-28-40-8    | 1   | 1   |     |                                 |
| 3-22    | 93210-18023  | O-RING                | 1.2-17.6      | 1   | 1   |     |                                 |
| 3-23    | 183-16136-00 | COLLAR, distance      |               | 1   | 1   |     |                                 |
| 3-24    | 183-16111-00 | GEAR, primary drive   | 19T           | 1   | 1   |     |                                 |
| 3-25    | 92901-12100  | WASHER, spring        |               | 1   | 1   |     |                                 |
| 3-26    | 137-16377-00 | NUT, clutch boss      |               | 1   | 1   |     |                                 |
| 3-27    | 183-11631-02 | PISTON                |               | 2   | 2   |     |                                 |
|         | 183-11631-12 | PISTON (1st o.s)      | 0.25mm        | 2   | 2   |     |                                 |
|         | 183-11631-22 | PISTON (2nd o.s)      | 0.5mm         | 2   | 2   |     |                                 |
| 3-28    | 183-11633-00 | PIN, piston           |               | 2   | 2   |     |                                 |
| 3-29    | 132-11634-00 | CLIP, piston pin      |               | 4   | 4   |     |                                 |
| 3-30    | 183-11601-00 | PISTON RING SET       |               | 2 s | 28  |     |                                 |

# CRANK SHAFT & PISTON

|         |              |                            | Description | Q   | ty S·R |        |
|---------|--------------|----------------------------|-------------|-----|--------|--------|
| Ref No. | Parts No.    | Parts Name                 | Description |     | YAS1C  | Remark |
|         | 183-11601-10 | PISTON RING SET (1st o.s)  | 0.25mm      | 2s  |        |        |
|         | 183-11601-20 | PISTON RING SET (2nd o. s) | 0.5mm       | 2s  | 1000   |        |
| 3-31    | 93310-11201  | BEARING                    |             | 2   | 2      | r>     |
| 3-32    | 146-11545-00 | KEY, woodruff              |             | 1   | 1      | -      |
|         |              |                            |             |     |        |        |
|         |              |                            |             |     |        |        |
|         |              |                            |             |     |        |        |
|         |              |                            |             |     |        |        |
|         |              |                            |             |     |        |        |
|         |              |                            |             |     |        |        |
|         |              |                            |             |     |        |        |
|         |              |                            |             |     |        |        |
|         |              |                            |             |     |        |        |
|         |              |                            |             |     |        |        |
|         |              |                            |             |     |        |        |
|         |              |                            |             |     |        |        |
|         |              |                            |             |     |        |        |
|         |              |                            | 222         |     |        |        |
|         |              |                            |             |     |        |        |
|         |              |                            |             |     |        |        |
|         |              |                            |             |     |        |        |
|         |              |                            |             |     |        |        |
|         |              |                            |             |     |        |        |
|         |              |                            |             |     |        |        |
|         |              |                            |             |     |        |        |
|         |              |                            |             |     |        |        |
|         |              |                            |             |     |        |        |
|         |              |                            |             |     |        |        |
|         |              |                            |             |     |        |        |
|         |              |                            |             |     |        |        |
|         |              |                            |             |     |        |        |
|         |              |                            |             |     |        |        |
|         |              |                            |             |     |        |        |
|         |              |                            |             |     |        |        |
|         |              |                            |             | - 4 |        |        |
|         |              |                            |             |     |        |        |
|         |              |                            |             |     |        |        |