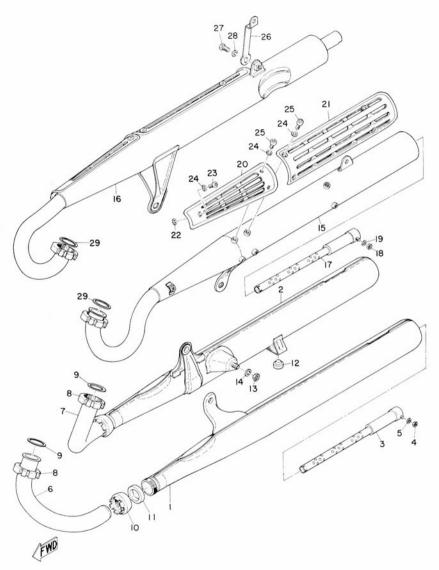

Fig. 3 CRANK SHAFT & PISTON

# CRANK SHAFT & PISTON

|         |              |                       | , Description | Q   | 'ty | S·R |                                 |
|---------|--------------|-----------------------|---------------|-----|-----|-----|---------------------------------|
| Ref No. | Parts No.    | Parts Name            |               | AS1 | YA  | S1C | Remarks                         |
| 3- 0-1  | 183-11400-01 | CRANK ASS'Y           |               | 1   |     |     |                                 |
|         | 218-11400-00 | CRANK ASS'Y           |               |     | 1   |     |                                 |
| 3-1     | 183-11412-01 | . CRANK 1 (L.H)       |               | 1   |     |     |                                 |
|         | 183-11412-00 | . CRANK 1 (L. H)      |               |     | 1   |     |                                 |
| 3 - 2   | 132-11422-01 | . CRANK 1 (R.H)       |               | 1   | 100 |     |                                 |
|         | 132-11422-02 | . CRANK 1 (R.H)       |               |     | 1   |     |                                 |
| 3 - 3   | 132-11432-01 | . CRANK 2 (L.H)       |               | 1   |     |     |                                 |
|         | 132-11432-02 | . CRANK 2 (L.H)       |               |     | 1   |     |                                 |
| 3 - 4   | 183-11442-01 | . CRANK 2 (R.H)       |               | 1   |     |     |                                 |
|         | 183-11442-00 | . CRANK 2 (R.H)       |               |     | 1   |     |                                 |
| 3 - 5   | 183-11651-00 | . ROD, connecting     |               | 2   | 2   |     |                                 |
| 3 - 6   | 93310-41809  | . BEARING             |               | 2   | 2   |     | 42                              |
| 3 - 7   | 122-11681-00 | . PIN, crank          |               | 2   | 2   |     |                                 |
| 3 - 8   | 132-11685-00 | . WASHER, crank pin - |               | 4   | 4   |     |                                 |
| 3- 9    | 132-11561-00 | . SHIM, crank inside  | 25.5-35-0.3   | 2   | 2   |     |                                 |
| 3-10    | 93306-20504  | . BEARING             | 6205C3        | 2   | 2   |     | <      < <ul> <li>₹1</li> </ul> |
| 3-11    | 93450-52010  | . CIRCLIP             | 52¢           | 1   | 1   |     | 33                              |
| 3-12    | 132-11511-02 | . COVER, crank        |               | 1   | 1   |     |                                 |
| 3-13    | 93604-18058  | . PIN, dowel .        | 4-17.8        | 2   | 2   |     |                                 |
| 3-14    | 183-11512-00 | . SEAL, crank cover   |               | 2   | 2   |     |                                 |
| 3-15    | 183-11541-00 | . METAL, filler       |               | 1   | 1   |     |                                 |
| 3-16    | 93210-48045  | . O-RING              | 1.8-48        | 1   | 1   |     |                                 |
| 3-17    | 132-11515-01 | . SEAL, labyrinth     |               | 1   | 1   |     |                                 |
| 3-18    | 136-11651-00 | SHIM, crank outside   | ,             | 2   | 2   |     |                                 |
| 3-19    | 93306-30403  | BEARING               | 6304C3        | 2   | 2   |     | ☆                               |
| 3-20    | 93102-20010  | OIL SEAL              | SD-20-40-8    | 1   | 1   |     |                                 |
| 3-21    | 93103-28011  | OIL SEAL              | SW-28-40-8    | 1   | 1   |     |                                 |
| 3-22    | 93210-18023  | O-RING                | 1.2-17.6      | 1   | 1   |     |                                 |
| 3-23    | 183-16136-00 | COLLAR, distance      |               | 1   | 1   |     |                                 |
| 3-24    | 183-16111-00 | GEAR, primary drive   | 19T           | 1   | 1   |     |                                 |
| 3-25    | 92901-12100  | WASHER, spring        |               | 1   | 1   |     |                                 |
| 3-26    | 137-16377-00 | NUT, clutch boss      |               | 1   | 1   |     |                                 |
| 3-27    | 183-11631-02 | PISTON                |               | 2   | 2   |     |                                 |
|         | 183-11631-12 | PISTON (1st o.s)      | 0.25mm        | 2   | 2   |     |                                 |
|         | 183-11631-22 | PISTON (2nd o.s)      | 0.5mm         | 2   | 2   |     |                                 |
| 3-28    | 183-11633-00 | PIN, piston           |               | 2   | 2   |     |                                 |
| 3-29    | 132-11634-00 | CLIP, piston pin      |               | 4   | 4   |     |                                 |
| 3-30    | 183-11601-00 | PISTON RING SET       |               | 2 s | 28  |     |                                 |

# CRANK SHAFT & PISTON

|         |              |                            | Description | Q   | ty S·R |        |
|---------|--------------|----------------------------|-------------|-----|--------|--------|
| Ref No. | Parts No.    | Parts Name                 | Description |     | YAS1C  | Remark |
|         | 183-11601-10 | PISTON RING SET (1st o.s)  | 0.25mm      | 2s  |        |        |
|         | 183-11601-20 | PISTON RING SET (2nd o. s) | 0.5mm       | 2s  | 1000   |        |
| 3-31    | 93310-11201  | BEARING                    |             | 2   | 2      | r>     |
| 3-32    | 146-11545-00 | KEY, woodruff              |             | 1   | 1      | -      |
|         |              |                            |             |     |        |        |
|         |              |                            |             |     |        |        |
|         |              |                            |             |     |        |        |
|         |              |                            |             |     |        |        |
|         |              |                            |             |     |        |        |
|         |              |                            |             |     |        |        |
|         |              |                            |             |     |        |        |
|         |              |                            |             |     |        |        |
|         |              |                            |             |     |        |        |
|         |              |                            |             |     |        |        |
|         |              |                            |             |     |        |        |
|         |              |                            |             |     |        |        |
|         |              |                            |             |     |        |        |
|         |              |                            | 222         |     |        |        |
|         |              |                            |             |     |        |        |
|         |              |                            |             |     |        |        |
|         |              |                            |             |     |        |        |
|         |              |                            |             |     |        |        |
|         |              |                            |             |     |        |        |
|         |              |                            |             |     |        |        |
|         |              |                            |             |     |        |        |
|         |              |                            |             |     |        |        |
|         |              |                            |             |     |        |        |
|         |              |                            |             |     |        |        |
|         |              |                            |             |     |        |        |
|         |              |                            |             |     |        |        |
|         |              |                            |             |     |        |        |
|         |              |                            |             |     |        |        |
|         |              |                            |             |     |        |        |
|         |              |                            |             |     |        |        |
|         |              |                            |             | - 4 |        |        |
|         |              |                            |             |     |        |        |
|         |              |                            |             |     |        |        |