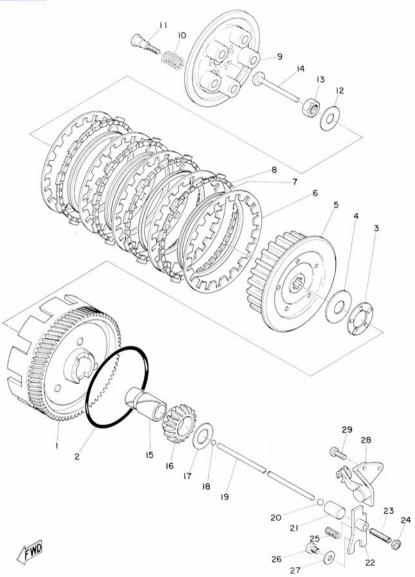

Fig. 4 CLUTCH

# CLUTCH

|         |                                         |                                         | Description _ | Q' | ty S  | s·R |        |
|---------|-----------------------------------------|-----------------------------------------|---------------|----|-------|-----|--------|
| Ref No. | Parts No.                               | Parts Name                              |               | SI | YAS1C |     | Remark |
| 4- 0-1  | 183-16301-00                            | CLUTCH ASS'Y                            |               | 1  | 1     |     |        |
| 4-1     | 183-16150-00                            | . PRIMARY DRIVEN GEAR COMP.             |               | 1  | 1     |     |        |
| 4 - 2   | 132-16369-00                            | . RING, friction                        |               | 1  | 1     |     |        |
| 4-3     | 93341-22302                             | . BEARING, thrust                       |               | 1  | 1     |     | ₹I     |
| 4- 4    | 132-16154-00                            | . PLATE, thrust                         | 17.2-37-2.0   | 1  | 1     |     | -      |
| 4-5     | 132-16371-01                            | . BOSS, clutch                          |               | 1  | 1     |     |        |
| 4- 6    | 137-16324-00                            | . PLATE, clutch                         |               | 5  | 5     |     |        |
| 4- 7    | 137-16367-00                            | . RING, clutch                          |               | 4  | 4     |     |        |
| 4-8     | 132-16321-00                            | . PLATE, friction                       |               | 4  | 4     |     |        |
| 4- 9    | 132-16351-00                            | . PLATE, pressure                       |               | 1  | 1     |     |        |
| 4-10    | 137-16333-00                            | . SPRING, clutch                        |               | 5  | 5     |     |        |
| 4-11    | 137-16337-00                            | . SCREW, spring                         |               | 5  | 5     |     |        |
| 4-12    | 137-16378-00                            | WASHER, clutch                          |               | 1  | 1     |     |        |
| 4-13    | 137-16377-00                            | NUT, clutch boss                        |               | 1  | 1     |     |        |
| 4-14    | 137-16356-00                            | ROD, push 1                             |               | 1  | 1     |     |        |
| 4-15    | 183-16181-00                            | SPACER                                  | 17-23-44.25   | 1  | 1     |     |        |
| 4-16    | 132-15631-00                            | GEAR, kick pinion                       | 19T           | 1  | 1     |     |        |
| 4-17    | 122-16164-00                            | PLATE, thrust                           | 17.2-30-2.0   | 1  | 1     |     |        |
| 4-18    | 93501-04004                             | BALL                                    | 1/4"          | 1  | 1     |     | ☆      |
| 4-19    | 183-16357-00                            | ROD, push 2                             | 183.5         | 1  | 1     |     |        |
| 4-20    | 93505-16006                             | BALL                                    | 5/16"         | 1  | 1     |     | 174    |
| 4-21    | 174-16348-00                            | CROWN, push                             | 7             | 1  | 1     |     |        |
| 4-22    | 174-16362-00                            | LEVER, push                             |               | 1  | 1     |     |        |
| 4-23    | 164-16343-00                            | SCREW, adjusting                        |               | 1  | 1     |     |        |
| 4-24    | 92801-06300                             | NUT                                     |               | 1  | 1     |     |        |
| 4-25    | 174-16365-00                            | SPRING, return                          |               | 1  | 1     |     |        |
| 4-26    | 92501-06008                             | SCREW, pan head                         |               | 1  | 1     |     |        |
| 4-27    | 184-16359-00                            | WASHER, push lever                      |               | 1  | 1     |     |        |
| 4-28    | 174-16340-00                            | PUSH LEVER ASS'Y 1                      |               | 1  | 1     |     |        |
| 4-29    | 92501-06015                             | SCREW, pan head                         |               | 3  | 3     |     |        |
|         | ,,,,,,,,,,,,,,,,,,,,,,,,,,,,,,,,,,,,,,, | , , , , , , , , , , , , , , , , , , , , |               |    |       |     |        |
|         |                                         | 9                                       |               |    |       |     |        |
|         |                                         |                                         |               |    |       |     |        |
|         | 1                                       |                                         |               |    |       |     |        |
|         |                                         |                                         |               |    |       |     |        |
|         |                                         |                                         |               |    |       |     |        |
|         |                                         | **                                      |               |    |       |     |        |
|         |                                         |                                         |               |    |       |     |        |