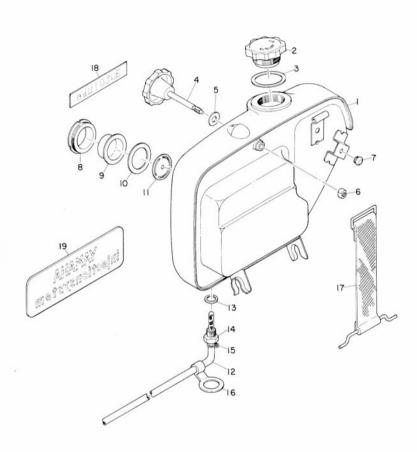

# **CONTENTS**

| ENGINI | 5   |                                     |    |
|--------|-----|-------------------------------------|----|
| Fig.   | 1   | Crank Case                          | ]  |
| Fig.   | 2   | Crank Case Cover                    | 1  |
| Fig.   | 3   | Crank Shaft & Piston                |    |
| Fig.   | 4   | Clutch                              | 9  |
| Fig.   | 5   | Transmission Gear                   | 11 |
| Fig.   | 6   | Shifter                             | 13 |
| Fig.   | 7   | Kick                                | 15 |
| Fig.   | 8   | Air Cleaner                         | 17 |
| Fig.   | 9   | Carburetor                          | 19 |
| Fig.   | 10  | Muffler                             | 23 |
| Fig.   | 11  | Oil Pump                            | 25 |
| Fig.   | 12  | A.C. Magnet Generator               | 29 |
| CHASS  | IS  |                                     |    |
| Fig.   | 13  | Frame                               | 33 |
| Fig.   | 14  | Rear Arm & Chain Case               | 37 |
| Fig.   | 15  | Stand, Foot Rest & Rear Brake Pedal | 39 |
| Fig.   | 16  | Front Fork & Front Fender           | 41 |
| Fig.   | 17  | Handle & Wire                       | 45 |
| Fig.   | 18  | Fuel Tank                           | 49 |
| Fig.   | 19  | Oil Tank                            | 51 |
| Fig.   | 20  | Seat & Carrier                      | 53 |
| Fig.   | 21  | Front Wheel                         | 55 |
| Fig.   | 22  | Rear Wheel                          | 57 |
| Fig.   | 23  | Head Lamp & Speedometer             | 61 |
| Fig.   | 24  | Flasher Lamp & Tail Lamp            | 65 |
| Fig.   | 25  | Electrical                          | 67 |
| NUMER  | ICA | L INDEX                             |    |