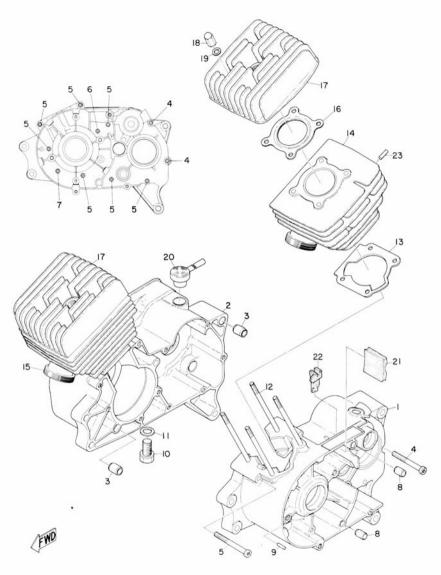

# **ENGINE**

1

Fig. 1 CRANK CASE

# CRANK CASE

| Ref No.   | Parts No.                                 | Parts Name             | Description _ |     | ty S·R | Remarks  |
|-----------|-------------------------------------------|------------------------|---------------|-----|--------|----------|
| iter ivo. | 1 4113 110.                               | Tures rune             | Y.F           | \S1 | YAS1C  | Acmai KS |
| 1 - 1     | 183-15111-00                              | CASE, crank (L. H)     |               | 1   | 1      |          |
| 1 - 2     | 183-15121-00                              | CASE, crank (R.H)      |               | 1   | 1      |          |
| 1 - 3     | 91810-08016                               | PIN, dowel             | 9.8-12-16     | 2   | 2      |          |
| 1 - 4     | 92501-06055                               | SCREW, pan head        |               | 2   | 2      |          |
| 1 - 5     | 92501-06060                               | SCREW, pan head        |               | 8   | 8      |          |
| 1 - 6     | 92501-06070                               | SCREW, pan head        |               | 1   | 1      |          |
| 1 - 7     | 92501-06080                               | SCREW, pan head        |               | 1   | 1      |          |
| 1 - 8     | 91810-03014                               | PIN, dowel             | 8.4-10-14     | 2   | 2      |          |
| 1- 9      | 93603-14026                               | PIN, dowel             | 3 - 14        | 1   | 1      |          |
| 1 - 1 0   | 132-15351-00                              | PLUG, drain            |               | 1   | 1      |          |
| 1-11      | 132-15353-00                              | GASKET, drain plug     | 12.5-19-1.5   | 1   | 1      |          |
| 1-12      | 122-11361-00                              | BOLT, cylinder holding |               | 8   | 8      |          |
| 1-13      | 183-11351-00                              | GASKET, cylinder       |               | 2   | 2      |          |
| 1-14      | 183-11311-01                              | CYLINDER (L. H)        |               | 1   | 1      |          |
| 1-15      | 183-11321-01                              | CYLINDER (R.H)         |               | 1   | 1      |          |
| 1-16      | 183-11111-00                              | HEAD, cylinder         |               | 2   | 2      |          |
| 1-18      | 126-11171-60                              | NUT, cylinder holding  |               | 8   | 8      |          |
| 1-19      | 92901-06200                               | WASHER, plain          |               | 8   | 8      |          |
| 1-20      | 132-15371-00                              | BREATHER               |               | 1   | 1      |          |
| 1-21      | 183-15357-00                              | GROMMET                |               | 1   | 1      |          |
| 1-22      | 183-15489-00                              | GROMMET 4              |               | 1   | 1      |          |
| 1-23      | 93602-10061                               | PIN, dowel -           | 2-9.8         | 2   | 2      |          |
|           | 24.00 00 00 00 00 00 00 00 00 00 00 00 00 |                        |               |     |        |          |
|           |                                           |                        |               |     |        |          |
|           |                                           |                        |               |     |        |          |
|           |                                           |                        |               |     |        |          |
|           |                                           |                        |               |     |        |          |
|           |                                           |                        |               |     |        |          |
|           |                                           |                        |               |     |        |          |
|           |                                           |                        |               |     |        |          |
|           |                                           |                        |               |     |        |          |
|           |                                           |                        |               |     |        |          |
|           |                                           |                        |               |     |        |          |
|           |                                           |                        |               |     |        |          |
|           |                                           |                        |               |     |        |          |
|           |                                           |                        |               |     |        |          |
|           |                                           |                        |               |     |        |          |
|           |                                           |                        |               |     |        |          |
|           |                                           |                        |               |     |        |          |

Fig. 3 CRANK SHAFT & PISTON

# CRANK SHAFT & PISTON

|         |              |                       | , Description | Q   | 'ty | S·R |                                 |
|---------|--------------|-----------------------|---------------|-----|-----|-----|---------------------------------|
| Ref No. | Parts No.    | Parts Name            |               | AS1 | YA  | S1C | Remarks                         |
| 3- 0-1  | 183-11400-01 | CRANK ASS'Y           |               | 1   |     |     |                                 |
|         | 218-11400-00 | CRANK ASS'Y           |               |     | 1   |     |                                 |
| 3-1     | 183-11412-01 | . CRANK 1 (L.H)       |               | 1   |     |     |                                 |
|         | 183-11412-00 | . CRANK 1 (L. H)      |               |     | 1   |     |                                 |
| 3 - 2   | 132-11422-01 | . CRANK 1 (R.H)       |               | 1   | 100 |     |                                 |
|         | 132-11422-02 | . CRANK 1 (R.H)       |               |     | 1   |     |                                 |
| 3 - 3   | 132-11432-01 | . CRANK 2 (L.H)       |               | 1   |     |     |                                 |
|         | 132-11432-02 | . CRANK 2 (L.H)       |               |     | 1   |     |                                 |
| 3 - 4   | 183-11442-01 | . CRANK 2 (R.H)       |               | 1   |     |     |                                 |
|         | 183-11442-00 | . CRANK 2 (R.H)       |               |     | 1   |     |                                 |
| 3 - 5   | 183-11651-00 | . ROD, connecting     |               | 2   | 2   |     |                                 |
| 3 - 6   | 93310-41809  | . BEARING             |               | 2   | 2   |     | 42                              |
| 3 - 7   | 122-11681-00 | . PIN, crank          |               | 2   | 2   |     |                                 |
| 3 - 8   | 132-11685-00 | . WASHER, crank pin - |               | 4   | 4   |     |                                 |
| 3- 9    | 132-11561-00 | . SHIM, crank inside  | 25.5-35-0.3   | 2   | 2   |     |                                 |
| 3-10    | 93306-20504  | . BEARING             | 6205C3        | 2   | 2   |     | <      < <ul> <li>₹1</li> </ul> |
| 3-11    | 93450-52010  | . CIRCLIP             | 52¢           | 1   | 1   |     | 33                              |
| 3-12    | 132-11511-02 | . COVER, crank        |               | 1   | 1   |     |                                 |
| 3-13    | 93604-18058  | . PIN, dowel .        | 4-17.8        | 2   | 2   |     |                                 |
| 3-14    | 183-11512-00 | . SEAL, crank cover   |               | 2   | 2   |     |                                 |
| 3-15    | 183-11541-00 | . METAL, filler       |               | 1   | 1   |     |                                 |
| 3-16    | 93210-48045  | . O-RING              | 1.8-48        | 1   | 1   |     |                                 |
| 3-17    | 132-11515-01 | . SEAL, labyrinth     |               | 1   | 1   |     |                                 |
| 3-18    | 136-11651-00 | SHIM, crank outside   | ,             | 2   | 2   |     |                                 |
| 3-19    | 93306-30403  | BEARING               | 6304C3        | 2   | 2   |     | ☆                               |
| 3-20    | 93102-20010  | OIL SEAL              | SD-20-40-8    | 1   | 1   |     |                                 |
| 3-21    | 93103-28011  | OIL SEAL              | SW-28-40-8    | 1   | 1   |     |                                 |
| 3-22    | 93210-18023  | O-RING                | 1.2-17.6      | 1   | 1   |     |                                 |
| 3-23    | 183-16136-00 | COLLAR, distance      |               | 1   | 1   |     |                                 |
| 3-24    | 183-16111-00 | GEAR, primary drive   | 19T           | 1   | 1   |     |                                 |
| 3-25    | 92901-12100  | WASHER, spring        |               | 1   | 1   |     |                                 |
| 3-26    | 137-16377-00 | NUT, clutch boss      |               | 1   | 1   |     |                                 |
| 3-27    | 183-11631-02 | PISTON                |               | 2   | 2   |     |                                 |
|         | 183-11631-12 | PISTON (1st o.s)      | 0.25mm        | 2   | 2   |     |                                 |
|         | 183-11631-22 | PISTON (2nd o.s)      | 0.5mm         | 2   | 2   |     |                                 |
| 3-28    | 183-11633-00 | PIN, piston           |               | 2   | 2   |     |                                 |
| 3-29    | 132-11634-00 | CLIP, piston pin      |               | 4   | 4   |     |                                 |
| 3-30    | 183-11601-00 | PISTON RING SET       |               | 2 s | 28  |     |                                 |

# CRANK SHAFT & PISTON

|         |              |                            | Description | Q   | ty S·R |        |
|---------|--------------|----------------------------|-------------|-----|--------|--------|
| Ref No. | Parts No.    | Parts Name                 | Description |     | YAS1C  | Remark |
|         | 183-11601-10 | PISTON RING SET (1st o.s)  | 0.25mm      | 2s  |        |        |
|         | 183-11601-20 | PISTON RING SET (2nd o. s) | 0.5mm       | 2s  | 1000   |        |
| 3-31    | 93310-11201  | BEARING                    |             | 2   | 2      | r>     |
| 3-32    | 146-11545-00 | KEY, woodruff              |             | 1   | 1      | -      |
|         |              |                            |             |     |        |        |
|         |              |                            |             |     |        |        |
|         |              |                            |             |     |        |        |
|         |              |                            |             |     |        |        |
|         |              |                            |             |     |        |        |
|         |              |                            |             |     |        |        |
|         |              |                            |             |     |        |        |
|         |              |                            |             |     |        |        |
|         |              |                            |             |     |        |        |
|         |              |                            |             |     |        |        |
|         |              |                            |             |     |        |        |
|         |              |                            |             |     |        |        |
|         |              |                            |             |     |        |        |
|         |              |                            | 222         |     |        |        |
|         |              |                            |             |     |        |        |
|         |              |                            |             |     |        |        |
|         |              |                            |             |     |        |        |
|         |              |                            |             |     |        |        |
|         |              |                            |             |     |        |        |
|         |              |                            |             |     |        |        |
|         |              |                            |             |     |        |        |
|         |              |                            |             |     |        |        |
|         |              |                            |             |     |        |        |
|         |              |                            |             |     |        |        |
|         |              |                            |             |     |        |        |
|         |              |                            |             |     |        |        |
|         |              |                            |             |     |        |        |
|         |              |                            |             |     |        |        |
|         |              |                            |             |     |        |        |
|         |              |                            |             |     |        |        |
|         |              |                            |             | - 4 |        |        |
|         |              |                            |             |     |        |        |
|         |              |                            |             |     |        |        |