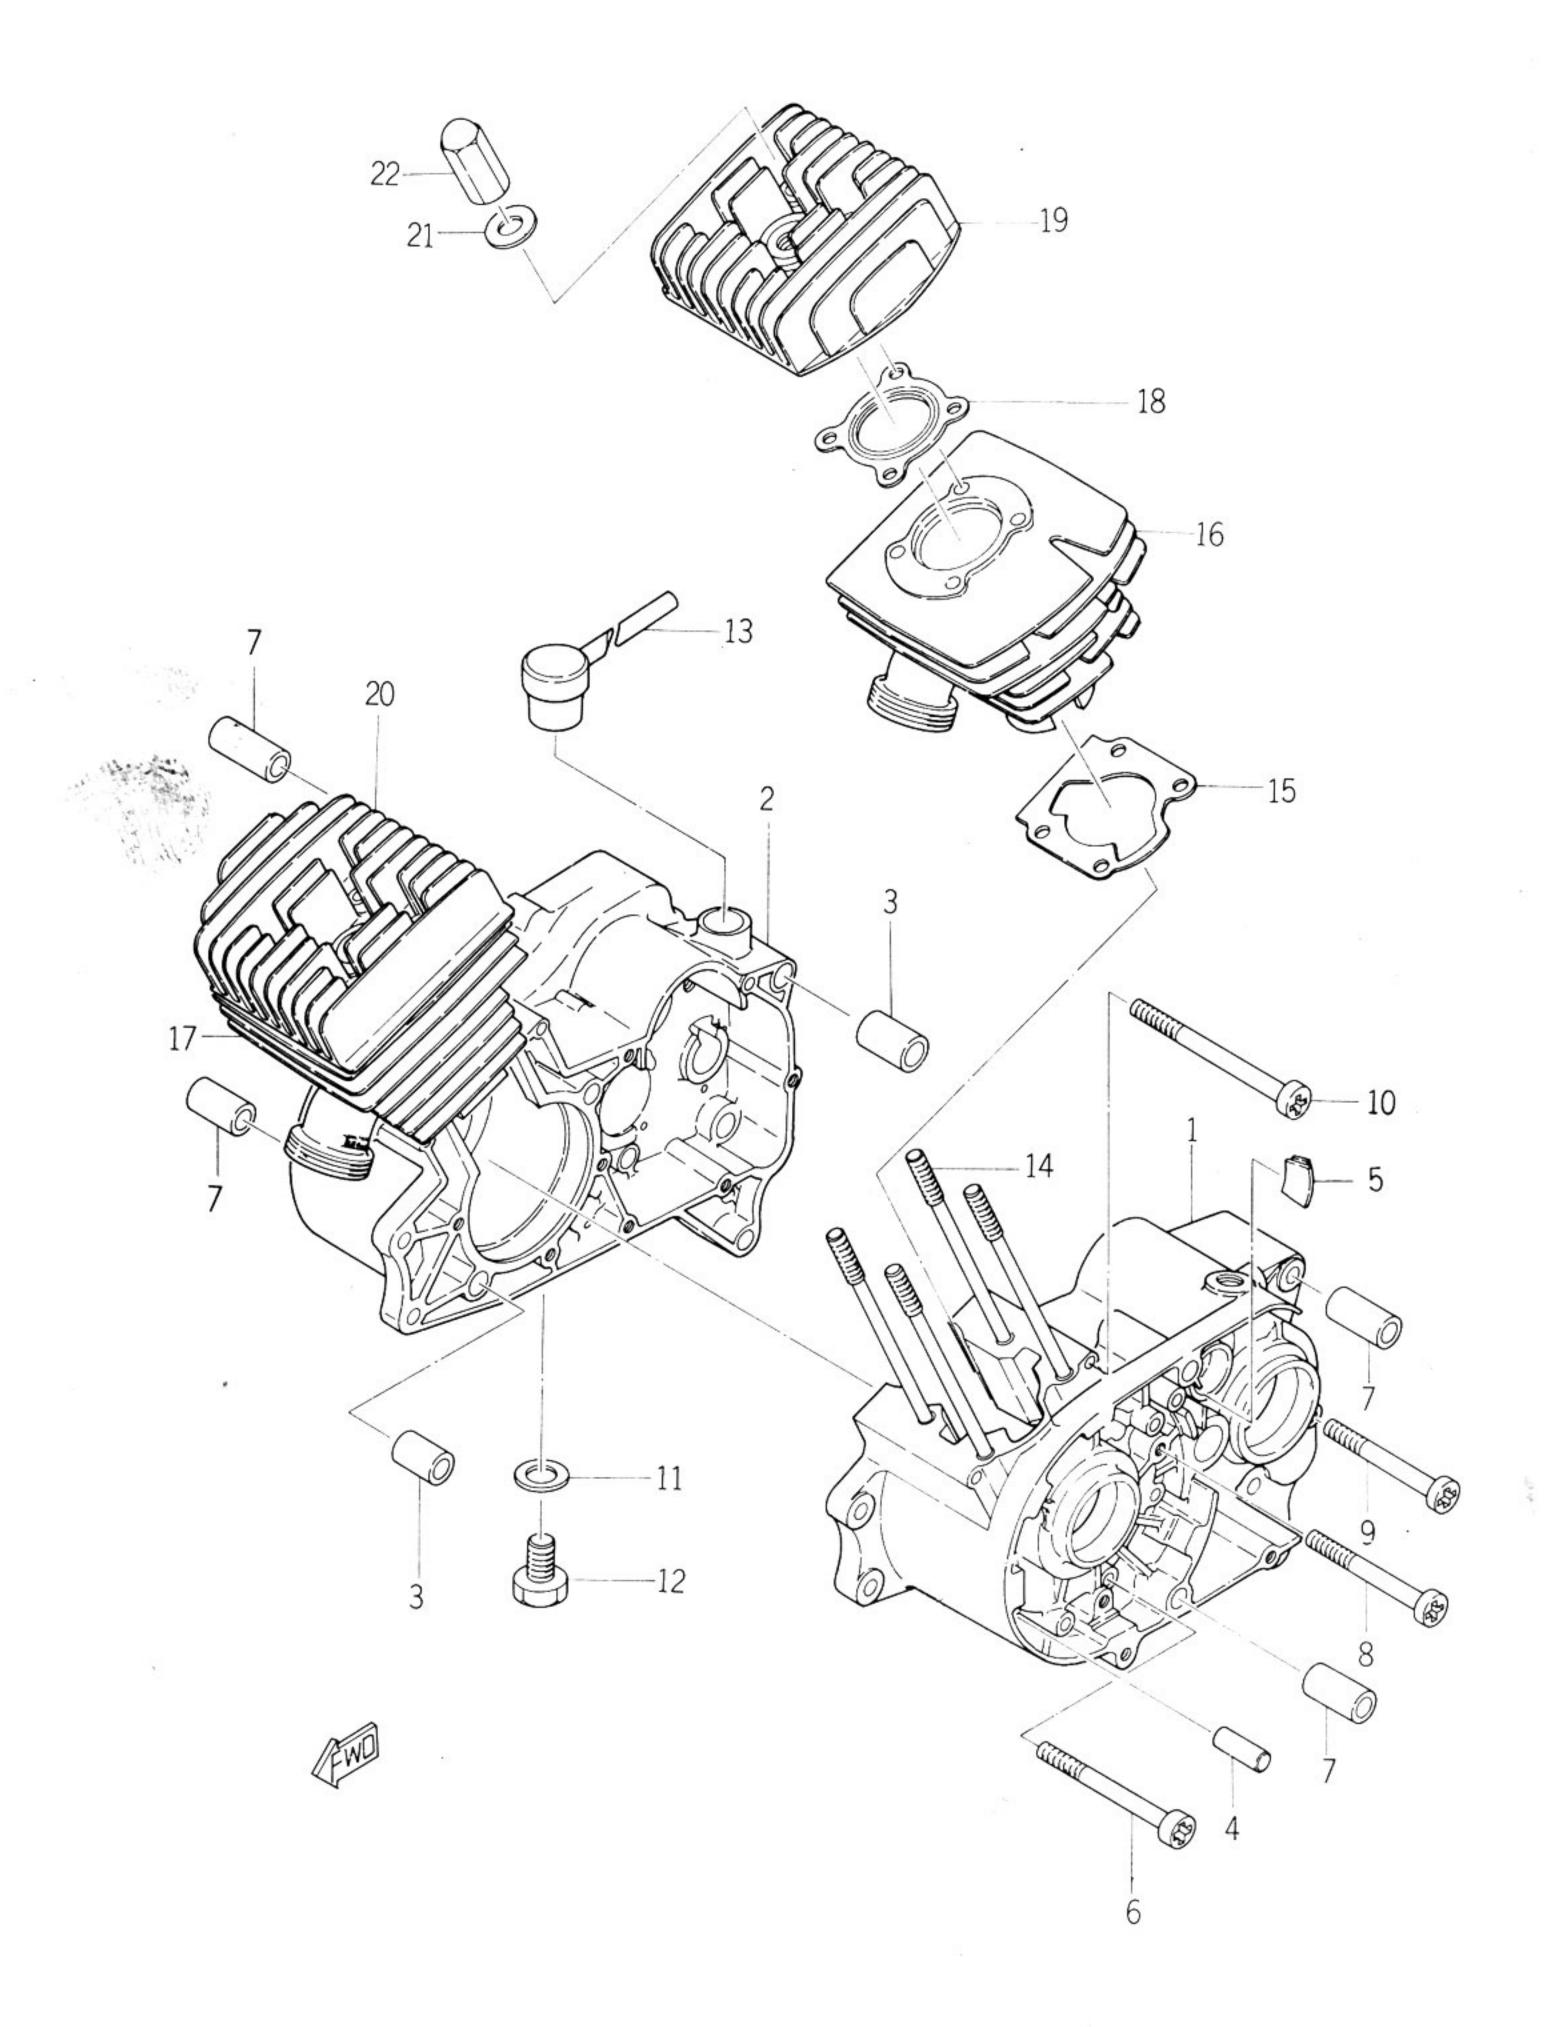

# ENGINE

Fig. I CRANK CASE

| Ref. No. | Part No.     | Part Name              | Description | Q'ty | S·R | Remarks                              |
|----------|--------------|------------------------|-------------|------|-----|--------------------------------------|
| 1- 1     | 174-15111-00 | CASE, crank (L. H)     |             | 1    |     |                                      |
| 1- 2     | 174-15121-00 | CASE, crank (R.H)      |             | 1    |     |                                      |
| 1- 3     | 91810-08016  | PIN, dowel             | 9.8-12-16   | 2    |     |                                      |
| 1-4      | 93603-14026  | PIN, locating          | 3-14        | 1    |     |                                      |
| 1- 5     | 174-15357-01 | GROMMET                |             | 1    |     |                                      |
| 1- 6     | 92501-06085  | SCREW, pan head        |             | 6    |     |                                      |
| 1- 7     | 91810-03014  | PIN, dowel             | 8.5-10-14   | 4    |     |                                      |
| 1-8      | 92501-06100  | SCREW, pan head        |             | 1    |     |                                      |
| 1- 9     | 92501-06050  | SCREW, pan head        |             | 1    |     |                                      |
| 1-10     | 92501-06060  | SCREW, pan head        |             | 4    |     |                                      |
| 1-11     | 132-15353-00 | GASKET                 | 12.5-19-15  | 1    |     | 849                                  |
| 1-12     | 132-15351-00 | PLUG, drain            |             | 1    |     |                                      |
| 1-13     | 132-15371-00 | BREATHER               |             | 1    | 2   |                                      |
| 1-14     | 174-11361-00 | BOLT, cylinder holding |             | 8    |     |                                      |
| 1-15     | 174-11351-00 | GASKET, cylinder       |             | 2    | ė   | - 1734<br>- 1734<br>- 1734<br>- 1734 |
| 1-16     | 174-11311-00 | BODY, cylinder (L.H)   |             | 1    |     | 20                                   |
| 1-17     | 174-11321-00 | BODY, cylinder (R.H)   |             | 1    |     |                                      |
| 1-18     | 174-11181-00 | GASKET, cylinder head  |             | 2    |     |                                      |
| 1-19     | 174-11111-00 | HEAD, cylinder (L.H)   |             | 1    |     |                                      |
| 1-20     | 174-11121-00 | HEAD, cylinder (R.H)   |             | 1    |     |                                      |
| 1-21     | 131-11175-00 | WASHER, holding        | 7.5-13-1.2  | 8    |     |                                      |
| 1-22     | 166-11171-60 | NUT, holding           |             | 8    |     |                                      |
|          |              |                        |             |      |     |                                      |
|          |              |                        |             |      |     | -                                    |
|          |              |                        |             |      |     |                                      |
|          |              |                        |             |      |     |                                      |
|          |              |                        |             |      |     |                                      |
|          |              | 23                     |             |      |     |                                      |
|          |              |                        |             |      |     |                                      |
|          |              |                        |             |      |     |                                      |
|          |              |                        |             |      |     |                                      |
|          |              |                        |             |      |     |                                      |
|          |              |                        |             |      |     |                                      |
|          |              |                        |             |      |     |                                      |
|          |              |                        |             |      |     |                                      |