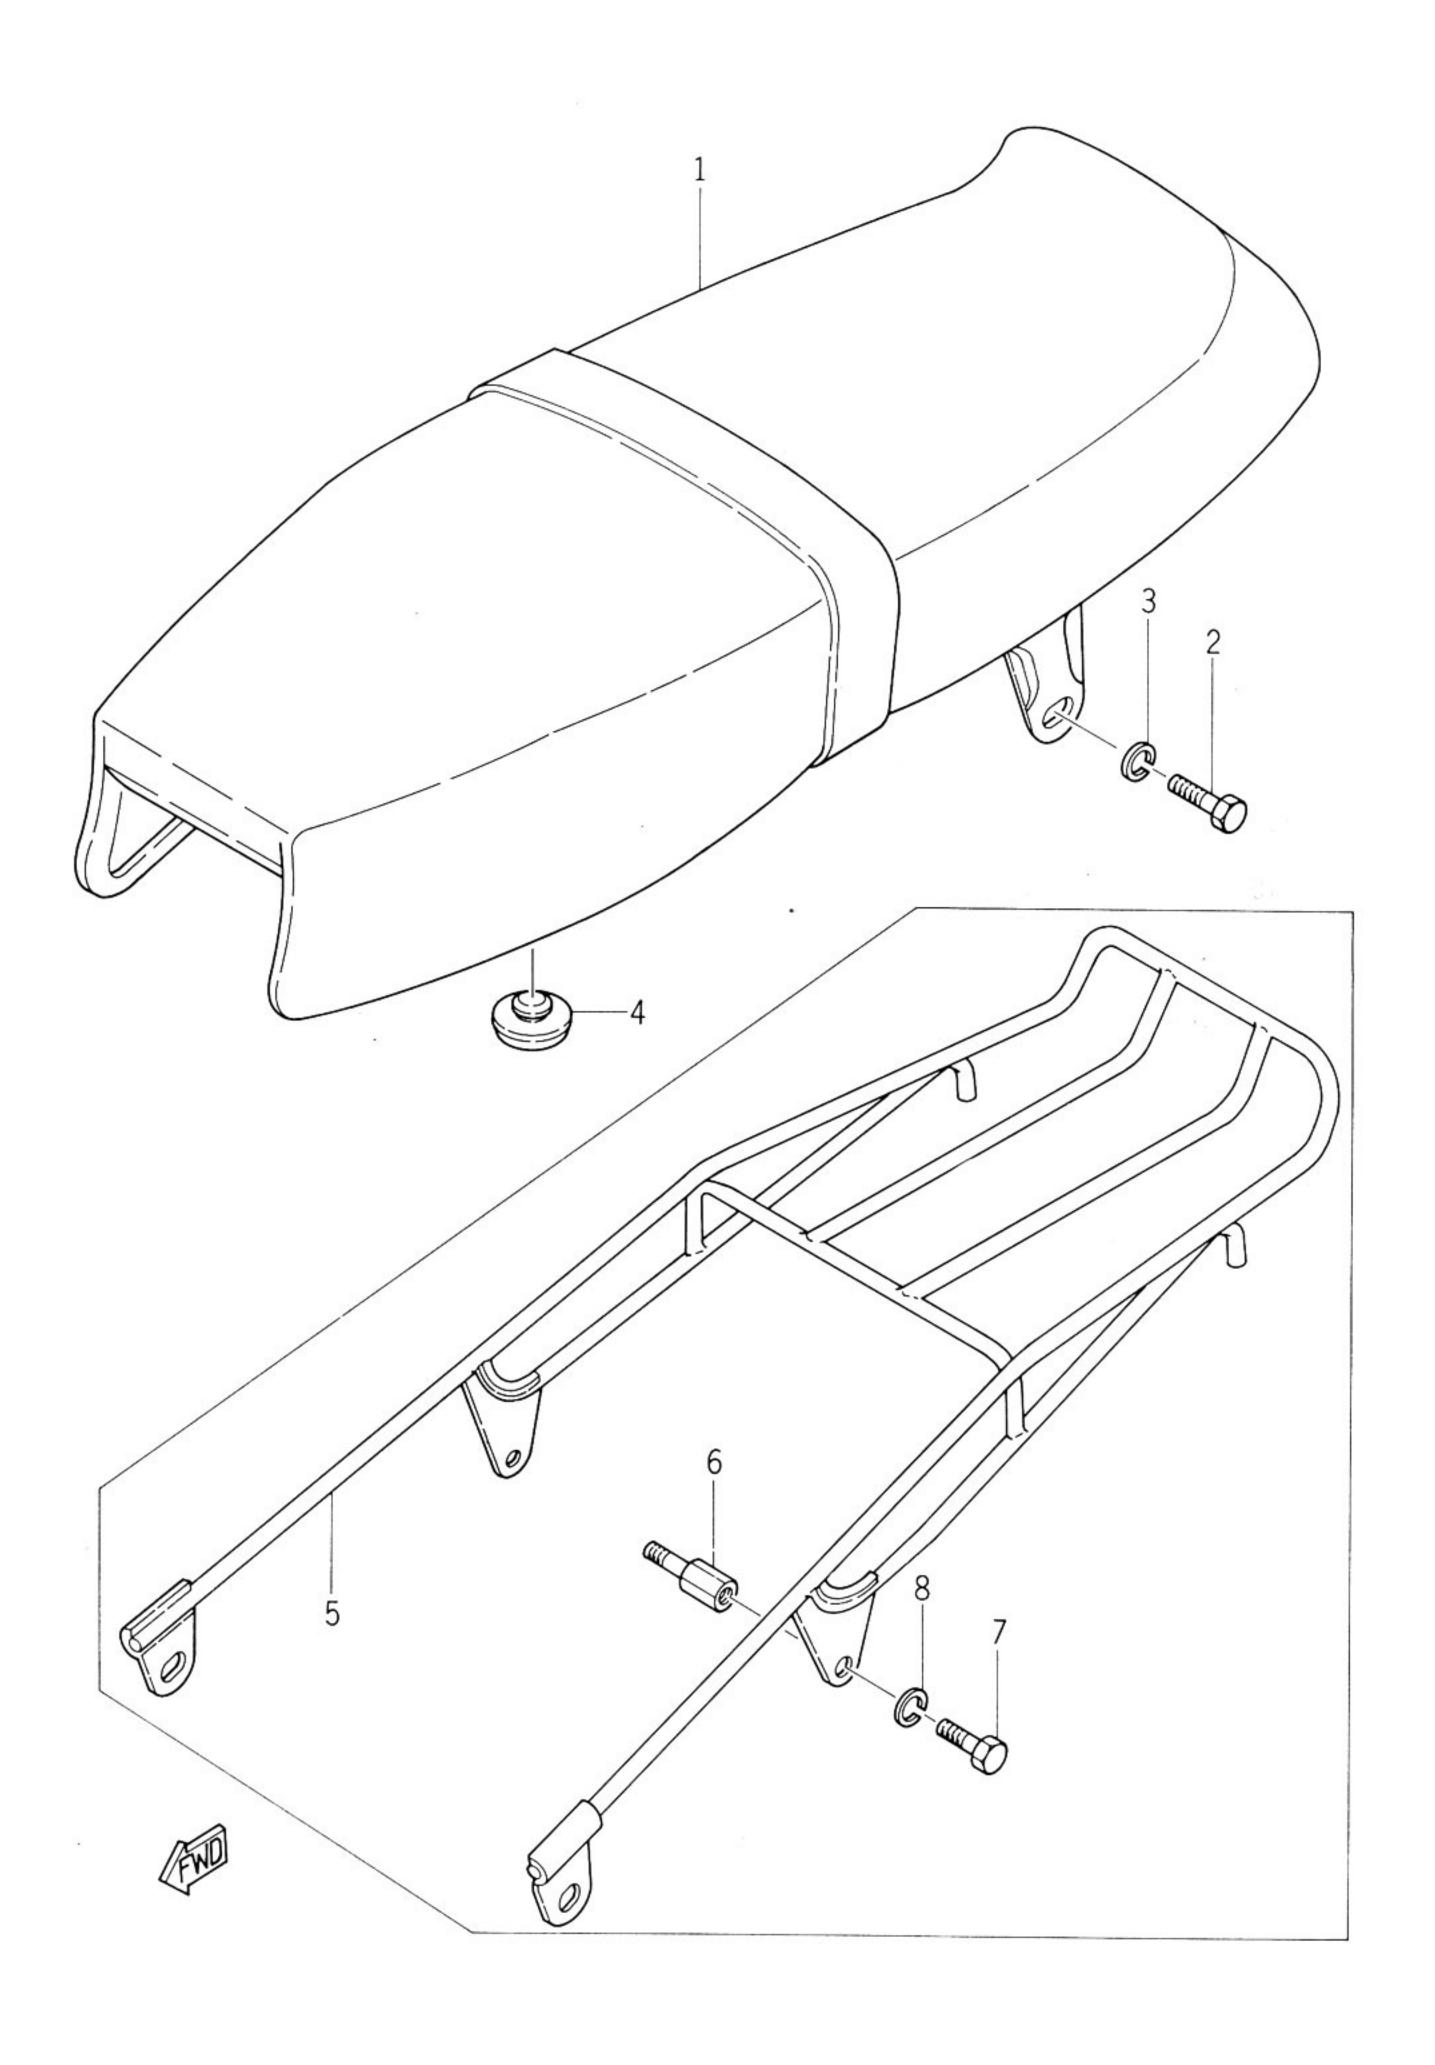

## CONTENTS

| Fig.  | 1   | Crank Case              | 1  |
|-------|-----|-------------------------|----|
| Fig.  | 2   | Crank Case Cover        | 3  |
| Fig.  | 3   | Crank and Piston        | 5  |
| Fig.  | 4   | Clutch                  | 9  |
| Fig.  | 5   | Transmission            | 11 |
| Fig.  | 6   | Shifter (1)             | 13 |
| Fig.  | 7   | Shifter (2)             | 15 |
| Fig.  | 8   | Kick                    | 17 |
| Fig.  | 9   | Air Cleaner             | 19 |
| Fig.  | 10  | Carburetor              | 21 |
| Fig.  | 11  | Muffler                 | 25 |
| Fig.  | 12  | Oil Pump                | 27 |
| Fig.  | 13  | Generator               | 31 |
| CHASS | SIS |                         |    |
| Fig.  | 14  | Frame                   | 35 |
| Fig.  | 15  | Rear Arm and Chain Case | 37 |
| Fig.  | 16  | Stand and Brake Pedal   | 39 |
| Fig.  | 17  | Tools Box               | 41 |
| Fig.  | 18  | Handle and Front Fender | 43 |
| Fig.  | 19  | Front Fork              | 47 |
| Fig.  | 20  | Tank                    | 51 |
| Fig.  | 21  | Oil Tank                | 53 |
| Fig.  | 22  | Seat and Carrier        | 55 |