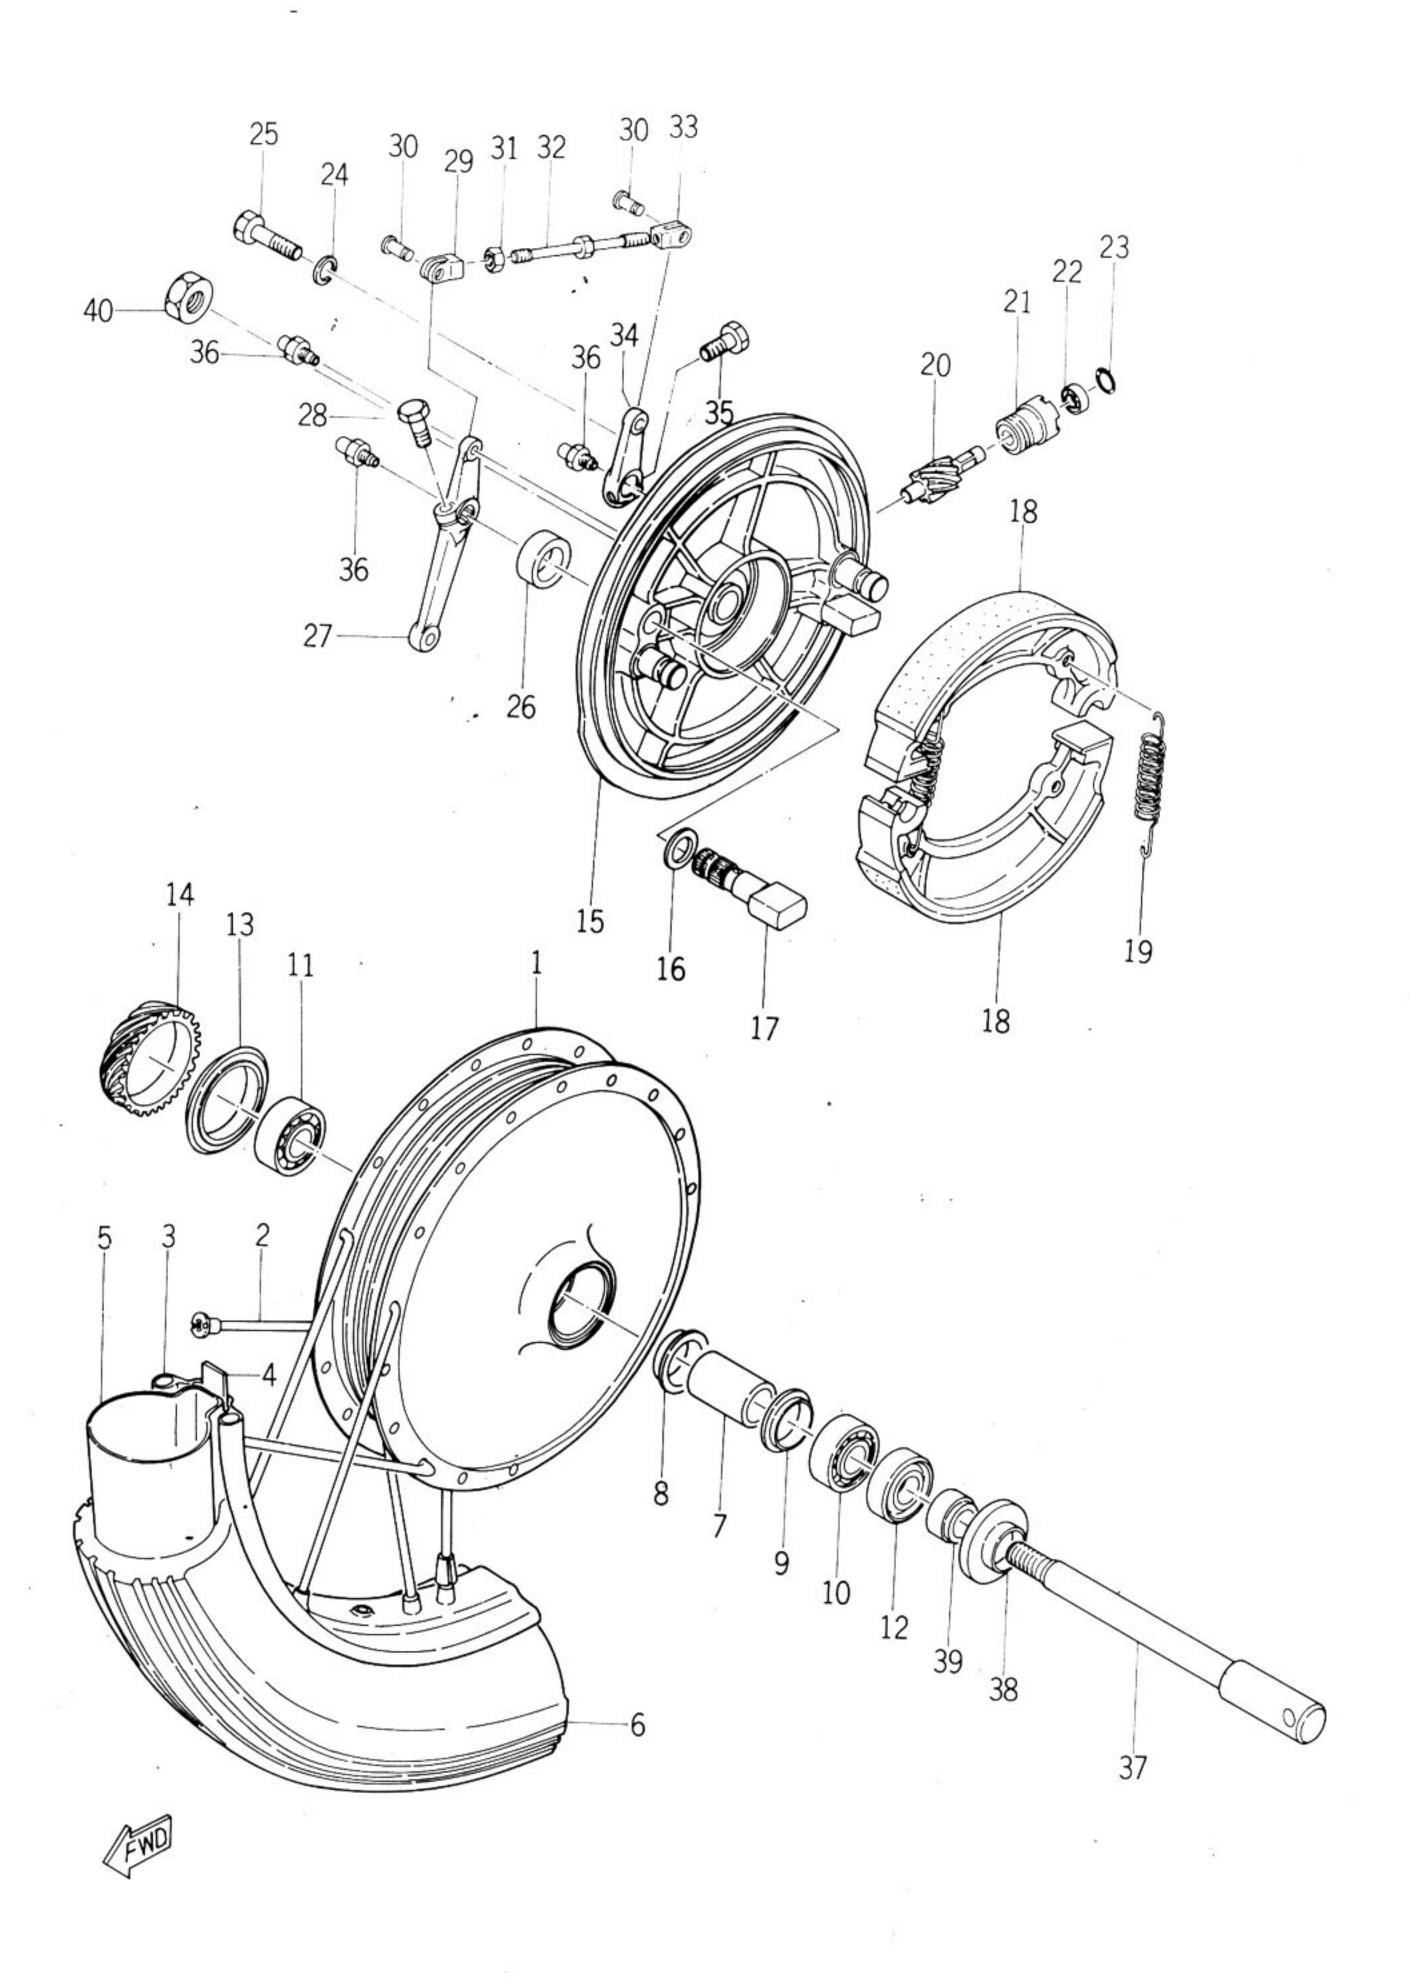

| Fig. | 23 | Front Wheel             | 57 |
|------|----|-------------------------|----|
| Fig. | 24 | Rear Wheel              | 61 |
| Fig. | 25 | Head Lamp and Tail Lamp | 65 |
| Fig. | 26 | Flasher Lamp            | 69 |
| Fig. | 27 | Electrical System       | 71 |