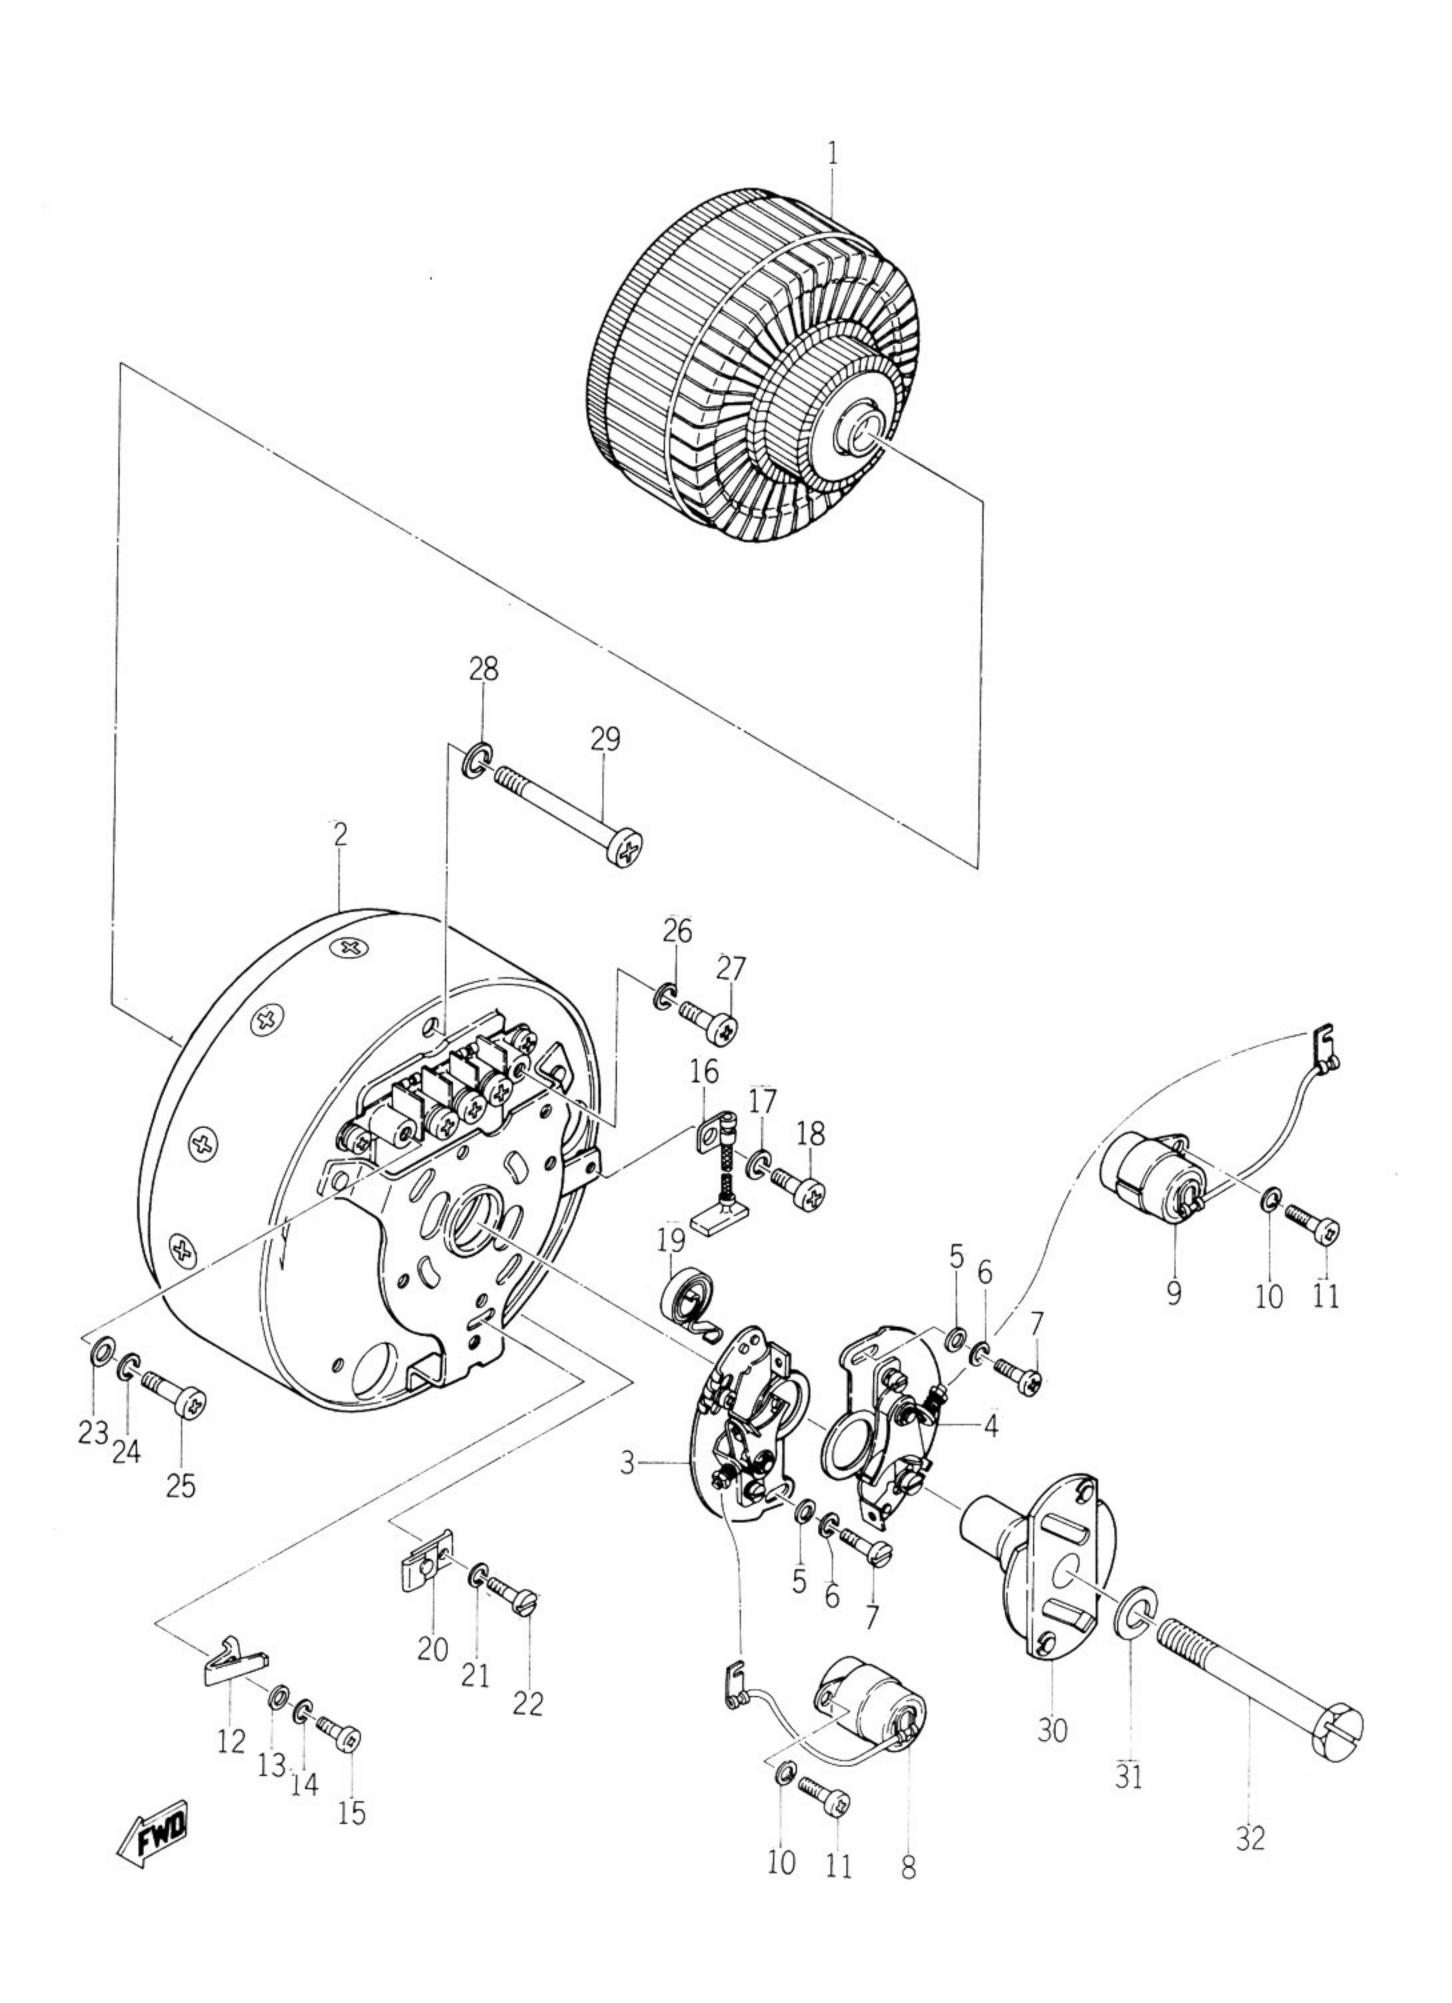

|      |     |         |
|         |              |                         |                |      |     |         |
|         |              |                         |                |      |     |         |
|         |              |                         |                |      |     |         |
|         |              |                         |                |      |     |         |
| 4       |              |                         |                |      |     |         |
|         |              |                         |                |      |     |         |
|         |              |                         |                |      |     |         |
|         |              |                         | L              |      |     |         |



Fig. 13 GENERATOR





|         | -            |                              |             |      |     |         |
|---------|--------------|------------------------------|-------------|------|-----|---------|
| Ref No. | Part No.     | Part Name                    | Description | Q'ty | S·R | Remarks |
| 13- 0-1 | 173-81100-20 | STARTER GENERATOR ASS'Y      |             | 1    |     |         |
| 13- 1   | 173-81155-20 | .ARMATURE                    |             | 1    |     |         |
| 13- 2   | 173-81110-20 | .STATOR ASS'Y                |             | 1    |     |         |
| 13- 3   | 168-81221-20 | CONTACT BREAKER ASS'Y (L. H) |             | 1    |     |         |
| 13- 4   | 168-81222-20 | CONTACT BREAKER ASS'Y (R. H) |             | 1    |     |         |
| 13- 5   | 92901-04200  | WASHER, p