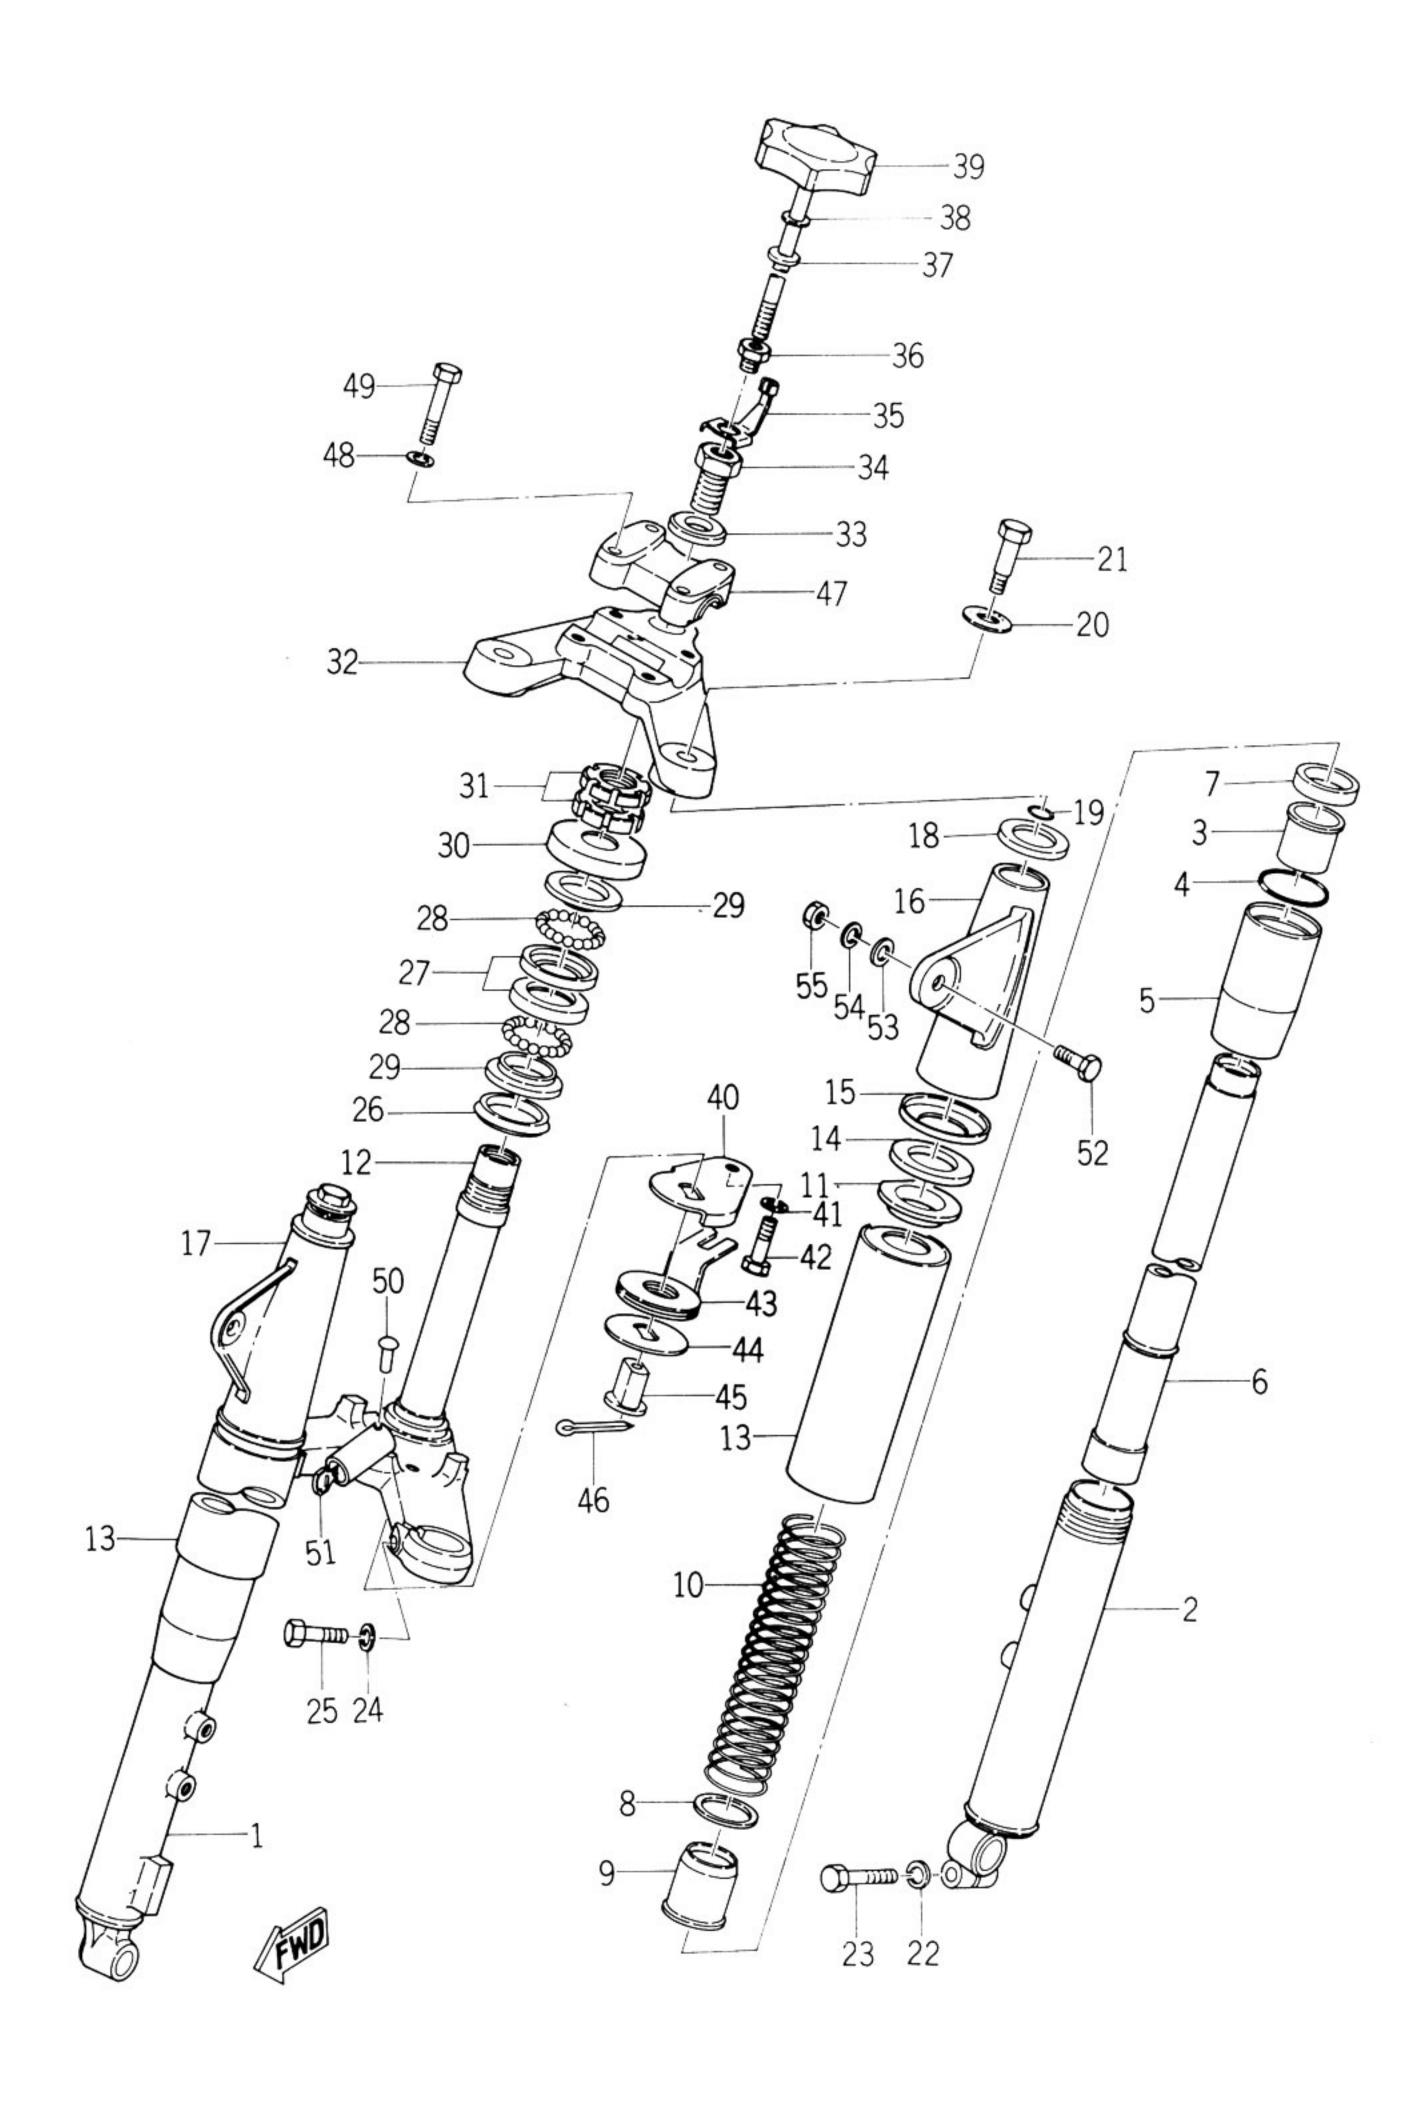

## CONTENTS

| Fig.  | 1   | Crank Case              | 1  |
|-------|-----|-------------------------|----|
| Fig.  | 2   | Crank Case Cover        | 3  |
| Fig.  | 3   | Crank and Piston        | 5  |
| Fig.  | 4   | Clutch                  | 9  |
| Fig.  | 5   | Transmission            | 11 |
| Fig.  | 6   | Shifter (1)             | 13 |
| Fig.  | 7   | Shifter (2)             | 15 |
| Fig.  | 8   | Kick                    | 17 |
| Fig.  | 9   | Air Cleaner             | 19 |
| Fig.  | 10  | Carburetor              | 21 |
| Fig.  | 11  | Muffler                 | 25 |
| Fig.  | 12  | Oil Pump                | 27 |
| Fig.  | 13  | Generator               | 31 |
| CHASS | SIS |                         |    |
| Fig.  | 14  | Frame                   | 35 |
| Fig.  | 15  | Rear Arm and Chain Case | 37 |
| Fig.  | 16  | Stand and Brake Pedal   | 39 |
| Fig.  | 17  | Tools Box               | 41 |
| Fig.  | 18  | Handle and Front Fender | 43 |
| Fig.  | 19  | Front Fork              | 47 |
| Fig.  | 20  | Tank                    | 51 |
| Fig.  | 21  | Oil Tank                | 53 |
| Fig.  | 22  | Seat and Carrier        | 55 |