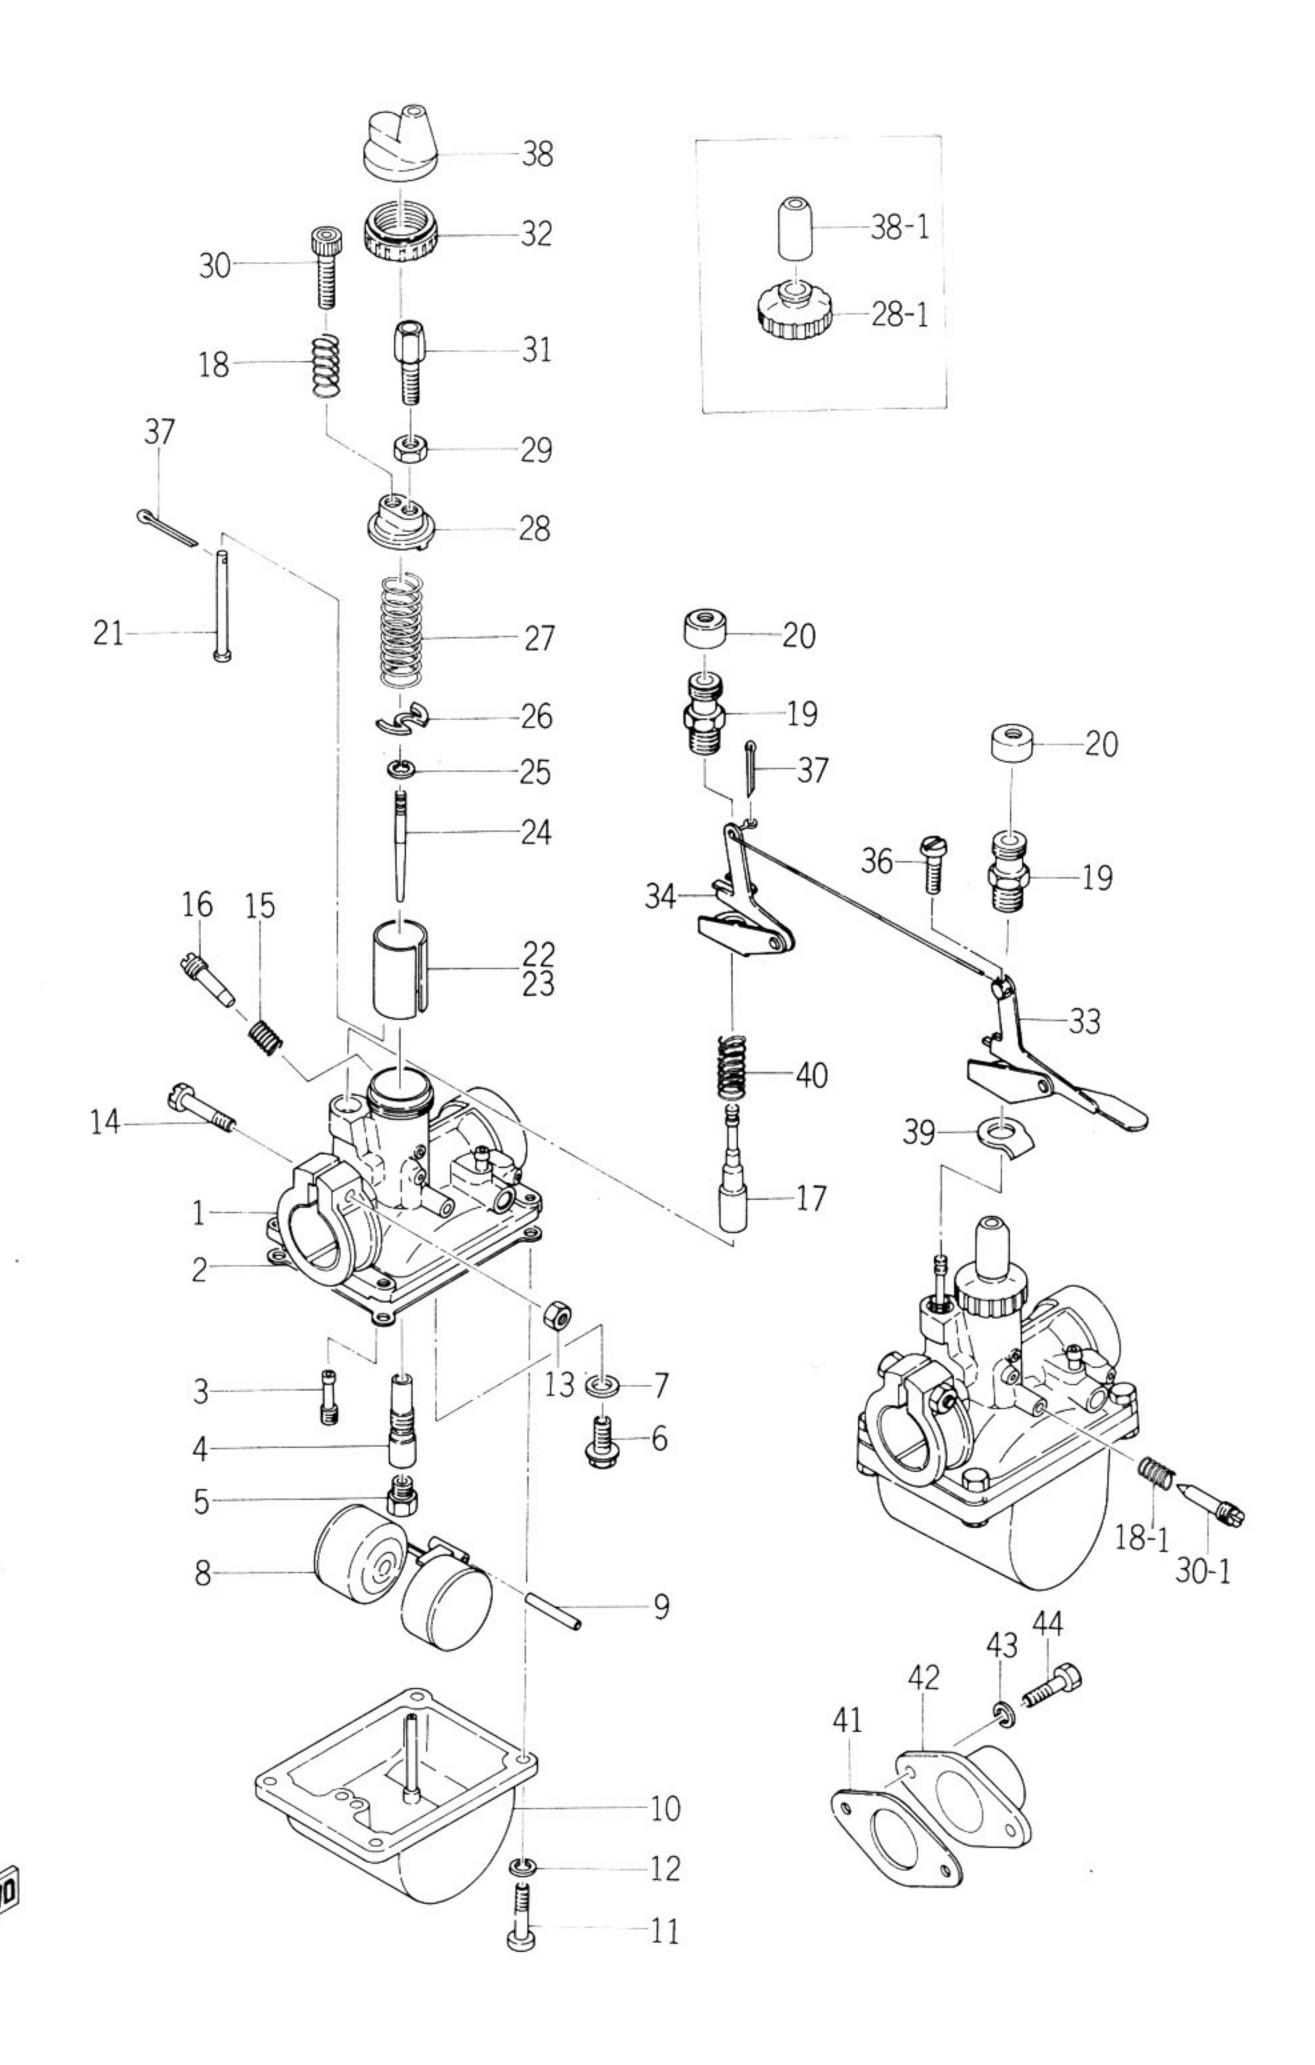

## CONTENTS

| Fig.  | 1   | Crank Case              | 1  |
|-------|-----|-------------------------|----|
| Fig.  | 2   | Crank Case Cover        | 3  |
| Fig.  | 3   | Crank and Piston        | 5  |
| Fig.  | 4   | Clutch                  | 9  |
| Fig.  | 5   | Transmission            | 11 |
| Fig.  | 6   | Shifter (1)             | 13 |
| Fig.  | 7   | Shifter (2)             | 15 |
| Fig.  | 8   | Kick                    | 17 |
| Fig.  | 9   | Air Cleaner             | 19 |
| Fig.  | 10  | Carburetor              | 21 |
| Fig.  | 11  | Muffler                 | 25 |
| Fig.  | 12  | Oil Pump                | 27 |
| Fig.  | 13  | Generator               | 31 |
| CHASS | SIS |                         |    |
| Fig.  | 14  | Frame                   | 35 |
| Fig.  | 15  | Rear Arm and Chain Case | 37 |
| Fig.  | 16  | Stand and Brake Pedal   | 39 |
| Fig.  | 17  | Tools Box               | 41 |
| Fig.  | 18  | Handle and Front Fender | 43 |
| Fig.  | 19  | Front Fork              | 47 |
| Fig.  | 20  | Tank                    | 51 |
| Fig.  | 21  | Oil Tank                | 53 |
| Fig.  | 22  | Seat and Carrier        | 55 |