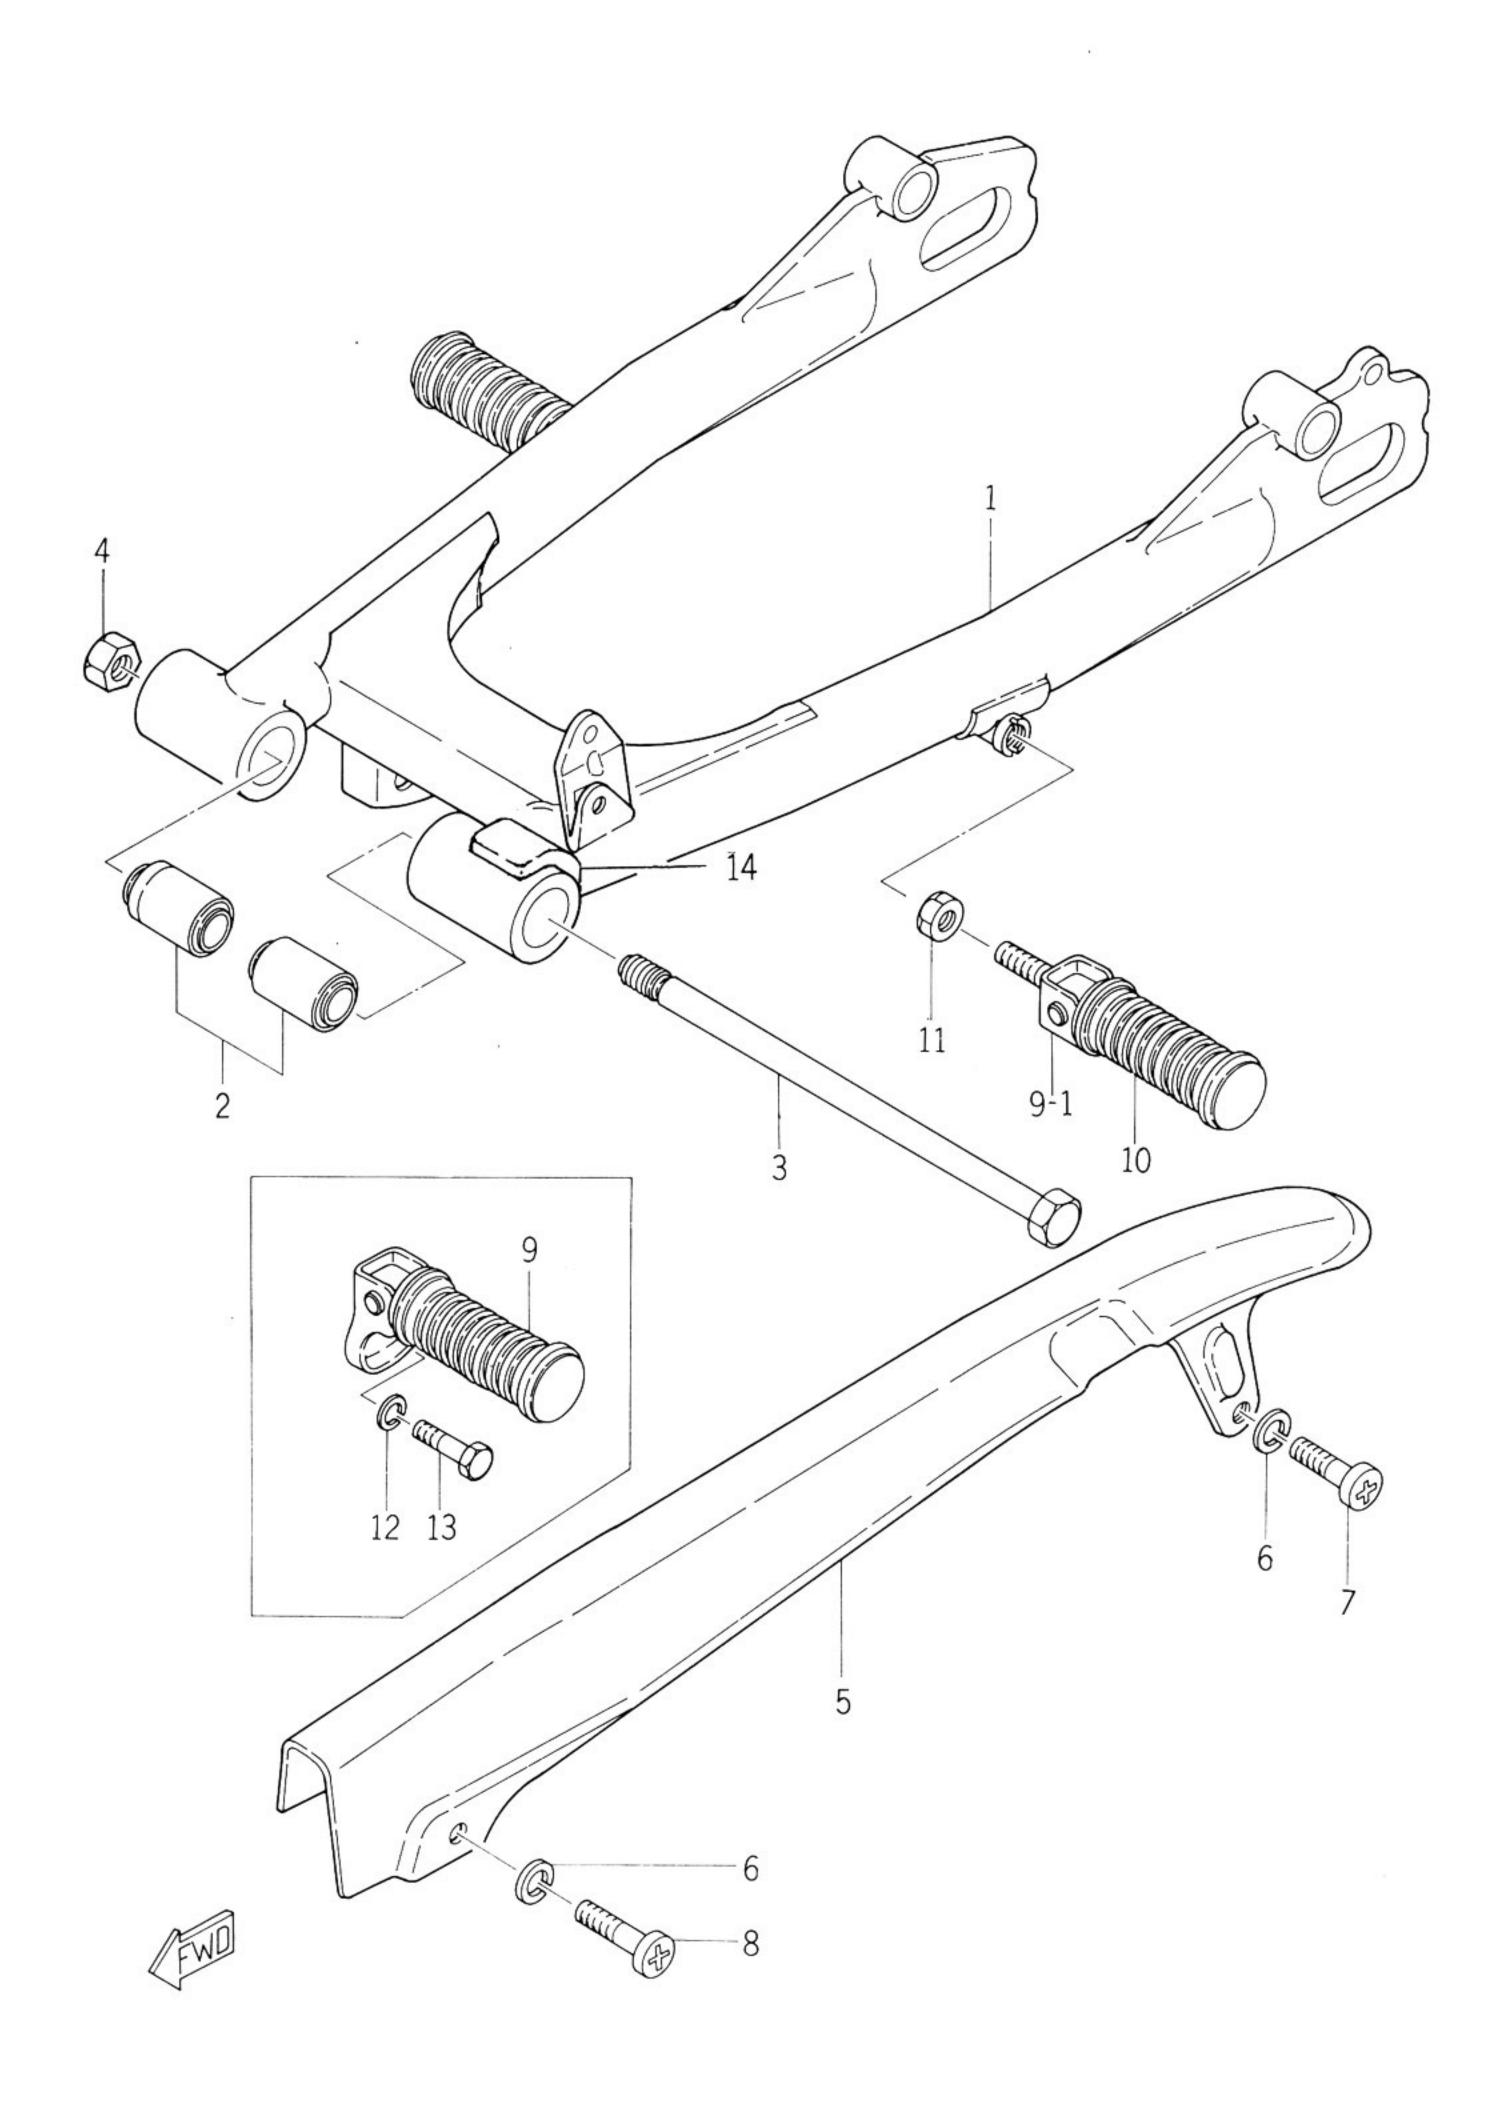

| 1   |     |         |
| 14-26   | 174-21786-00 | EMBLEM "180"              |             | 1   |     |         |
| 14-27   | 174-28316-00 | DAMPER, emblem            |             | 2   |     |         |
| 14-28   | 116-28317-00 | NUT                       |             | 2   |     |         |
| 14-29   | 118-21787-00 | EMBLEM, electric          |             | 1   |     |         |
| 14-30   | 174-21717-00 | DAMPER, side cover        |             | 1   |     |         |
| 14-31   | 137-21778-00 | DAMPER, oil tank          |             | 1   |     |         |
|         |              |                           |             |     |     |         |
|         |              |                           |             |     | L   |         |



# Fig. 15 REAR ARM AND CHAIN CASE





| Ref. No.      | Part No.       | Part Name              | Description | Q'ty | S·R | Remarks |
|---------------|----------------|------------------------|-------------|------|-----|---------|
| 15- 1         | 174-22110-01   | REAR ARM COMP          |             | 1    |     |         |
| 15- 2         | 174-22123-00   | BUSHING, rear arm      | 15-28-43    | 2    |     |         |
| 15- 3         | 174-22141-00   | SHAFT, pivot           | 10 20 10    | 1    |     |         |
| 15- 4         | 92803-14200    | NUT                    |             | 1    |     |         |
| 15 <b>-</b> 5 | 174-22311-00   | CASE, chain            |             | 1    |     |         |
| 15- 6         | 92901-06100    | WASHER, spring         |             | 3    |     |         |
|               | 92