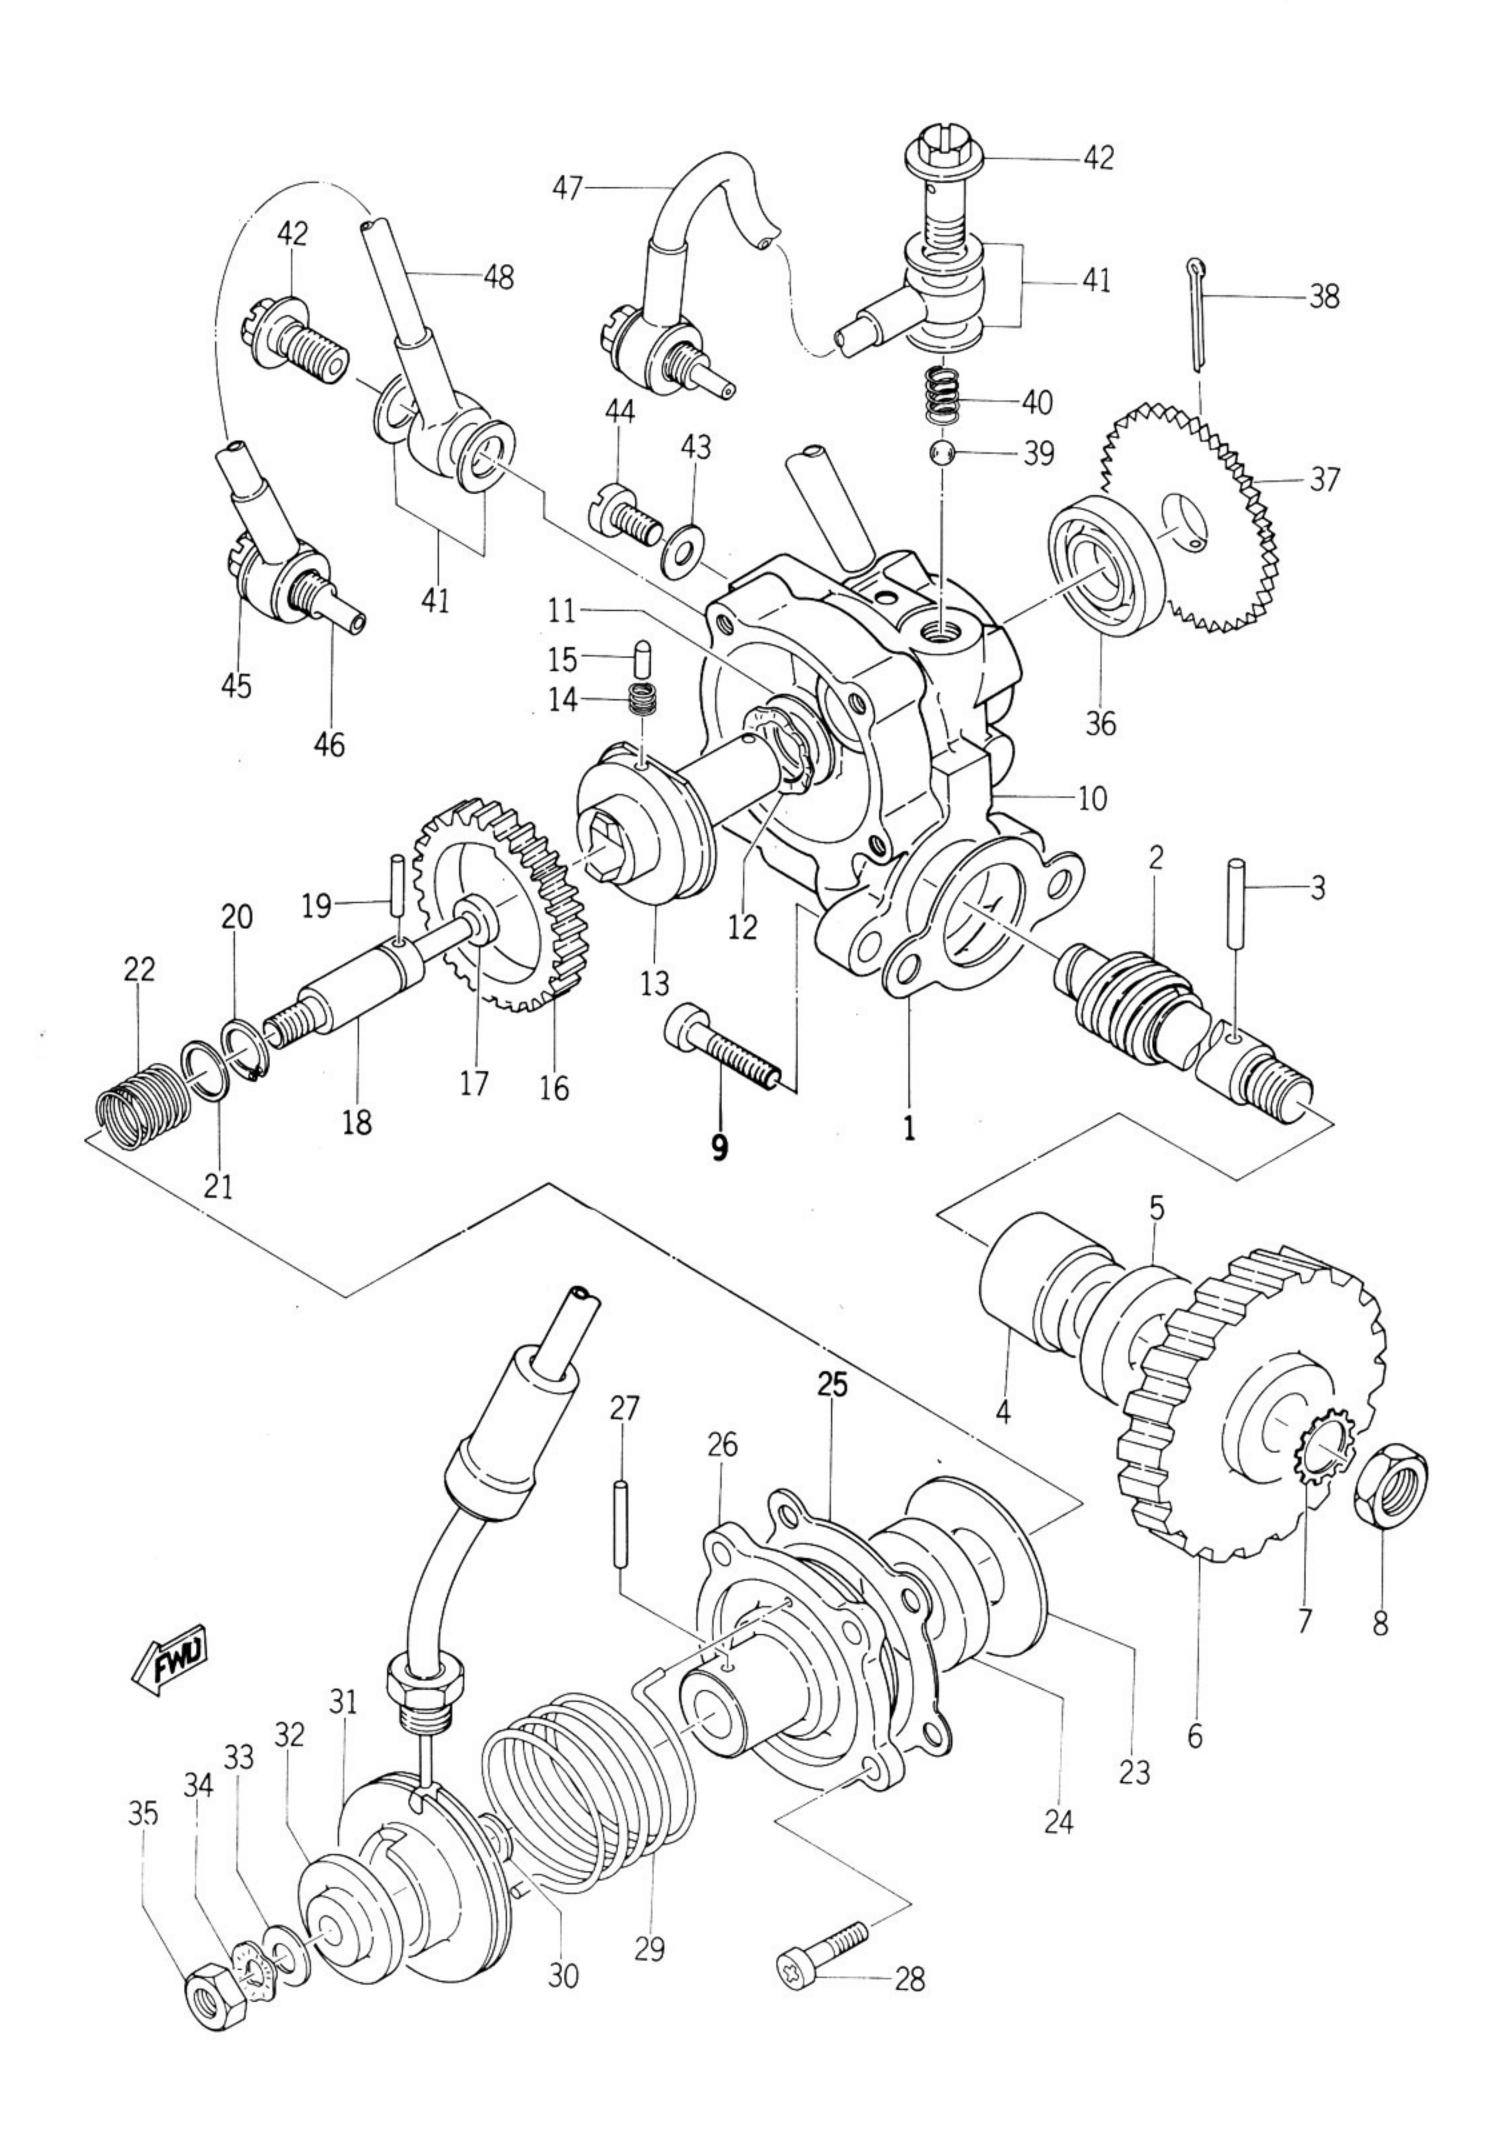

# ENGINE

Fig. I CRANK CASE

| Ref. No. | Part No.     | Part Name              | Description | Q'ty | S·R | Remarks                              |
|----------|--------------|------------------------|-------------|------|-----|--------------------------------------|
| 1- 1     | 174-15111-00 | CASE, crank (L. H)     |             | 1    |     |                                      |
| 1- 2     | 174-15121-00 | CASE, crank (R.H)      |             | 1    |     |                                      |
| 1- 3     | 91810-08016  | PIN, dowel             | 9.8-12-16   | 2    |     |                                      |
| 1-4      | 93603-14026  | PIN, locating          | 3-14        | 1    |     |                                      |
| 1- 5     | 174-15357-01 | GROMMET                |             | 1    |     |                                      |
| 1- 6     | 92501-06085  | SCREW, pan head        |             | 6    |     |                                      |
| 1- 7     | 91810-03014  | PIN, dowel             | 8.5-10-14   | 4    |     |                                      |
| 1-8      | 92501-06100  | SCREW, pan head        |             | 1    |     |                                      |
| 1- 9     | 92501-06050  | SCREW, pan head        |             | 1    |     |                                      |
| 1-10     | 92501-06060  | SCREW, pan head        |             | 4    |     |                                      |
| 1-11     | 132-15353-00 | GASKET                 | 12.5-19-15  | 1    |     | 849                                  |
| 1-12     | 132-15351-00 | PLUG, drain            |             | 1    |     |                                      |
| 1-13     | 132-15371-00 | BREATHER               |             | 1    | 2   |                                      |
| 1-14     | 174-11361-00 | BOLT, cylinder holding |             | 8    |     |                                      |
| 1-15     | 174-11351-00 | GASKET, cylinder       |             | 2    | ė   | - 1734<br>- 1734<br>- 1734<br>- 1734 |
| 1-16     | 174-11311-00 | BODY, cylinder (L.H)   |             | 1    |     | 20                                   |
| 1-17     | 174-11321-00 | BODY, cylinder (R.H)   |             | 1    |     |                                      |
| 1-18     | 174-11181-00 | GASKET, cylinder head  |             | 2    |     |                                      |
| 1-19     | 174-11111-00 | HEAD, cylinder (L.H)   |             | 1    |     |                                      |
| 1-20     | 174-11121-00 | HEAD, cylinder (R.H)   |             | 1    |     |                                      |
| 1-21     | 131-11175-00 | WASHER, holding        | 7.5-13-1.2  | 8    |     |                                      |
| 1-22     | 166-11171-60 | NUT, holding           |             | 8    |     |                                      |
|          |              |                        |             |      |     |                                      |
|          |              |                        |             |      |     | -                                    |
|          |              |                        |             |      |     |                                      |
|          |              |                        |             |      |     |                                      |
|          |              |                        |             |      |     |                                      |
|          |              | 23                     |             |      |     |                                      |
|          |              |                        |             |      |     |                                      |
|          |              |                        |             |      |     |                                      |
|          |              |                        |             |      |     |                                      |
|          |              |                        |             |      |     |                                      |
|          |              |                        |             |      |     |                                      |
|          |              |                        |             |      |     |                                      |
|          |              |                        |             |      |     |                                      |

Fig. 2 CRANK CASE COVER

| Ref. No. | Part No.     | Part Name                | Description | Q'+y | S·R | Remarks |
|----------|--------------|--------------------------|-------------|------|-----|---------|
|          | 174 15411 00 | COMED                    |             |      |     |         |
| 2- 1     | 174-15411-00 | COVER, crank case (L. H) |             | 1    |     |         |
| 2- 2     | 174-15418-00 | COVER, chain case        |             | 1    |     |         |
| 2- 3     | 92501-06020  | SCREW, pan head          |             | 2    |     |         |
| 2- 4     | 174-18428-00 | SEAL, dust               |             | 1    |     |         |
| 2- 5     | 92501-06008  | SCREW, pan head          |             | 2    |     |         |
| 2- 6     | 92501-06050  | SCREW, pan head          |             | 1    |     |         |
| 2- 7     | 92501-06040  | SCREW, pan head          |             | 2    |     |         |
| 2- 8     | 173-15425-00 | COVER, generator (2)     |             | 1    |     |         |
| 2- 9     | 92501-06020  | SCREW, pan head          |             | 1    |     |         |
| 2-10     | 92501-06040  | SCREW, pan head          |             | 1    |     |         |
| 2-11     | 164-15415-00 | COVER, generator (1)     |             | 1    |     |         |
| 2-12     | 92501-04005  | SCREW, pan head          |             | 2    |     |         |
| 2-13     | 174-15324-00 | GASKET, crank case (2)   |             | 1    |     |         |
| 2-14     | 174-15421-00 | COVER, crank case (R.H)  |             | 1    |     |         |
| 2-15     | 174-15363-00 | PLUG, oil                |             | 1    |     |         |
| 2-16     | 92501-06035  | SCREW, pan head          |             | 7    |     |         |
| 2-17     | 92501-06040  | SCREW, pan head          |             | 1    |     |         |
| 2-18     | 174-15416-00 | COVER, oil pump          |             | 1    |     |         |
| 2-19     | 92501-06010  | SCREW, pan head          |             | 2    |     |         |
| 2-20     | 132-13174-00 | HOLDER, oil pipe         |             | 1    |     |         |
|          |              |                          |             |      |     |         |
|          |              |                          |             |      |     |         |
|          |              |                          |             |      |     |         |
|          |              |                          |             |      |     |         |
|          |              |                          |             |      |     |         |
|          |              |                          |             |      |     | -       |
|          |              |                          |             |      |     |         |
|          |              |                          |             |      |     |         |
|          |              |                          |             |      |     |         |
|          |              |                          |             |      |     |         |
|          |              |                          |             |      |     |         |
|          |              |                          |             |      |     |         |
|          |              |                          |             |      |     |         |
|          |              |                          |             |      |     |         |
|          |              |                          |             |      |     |         |
|          |              | L                        | L           |      |     |         |

# Fig. 3 CRANK AND PISTON

| Ref. No. | Part No.     | Part Name                  | Description                    | Q'ty | S·R | Remarks |
|----------|--------------|----------------------------|--------------------------------|------|-----|---------|
| 3- 0-1   | 174-11400-00 | CRANK ASS'Y                |                                | 1    |     |         |
| 3- 1     | 174-11412-00 | .CRANK (1) (L. H)          |                                | 1    |     |         |
| 3- 2     | 174-11422-00 | .CRANK (1) (R.H)           |                                | 1    |     |         |
| 3- 3     | 174-11432-00 | .CRANK (2) (L. H)          |                                | 1    |     |         |
| 3- 4     | 174-11442-00 | .CRANK (2) (R.H)           |                                | 1    |     |         |
| 3-5      | 174-11651-00 | .ROD, connecting           |                                | 2    |     |         |
| 3- 6     | 93310-42012  | .BEARING, large end        |                                | 2    |     | Ŷ       |
| 3- 7     | 174-11685-00 | .WASHER, crank pin         |                                | 4    |     |         |
| 3-8      | 174-11681-00 | .PIN, crank                |                                | 2    |     |         |
| 3- 9     | 132-11561-00 | .SHIM, crank               | 25. 5-35-0. 3                  | 2    |     |         |
| 3-10     | 93306-20504  | .BEARING, crank shaft      | 6205C3                         | 2    |     | 습       |
| 3-11     | 174-11511-00 | .COVER, crank              |                                | 1    |     |         |
| 3-12     | 174-11512-00 | .SEAL, crank cover         |                                | 1    |     |         |
| 3-13     | 93604-14014  | .PIN, dowel                | 4-14                           | 1    |     |         |
| 3-14     | 174-11541-00 | .METAL, filler             |                                | 1    |     |         |
| 3-15     | 93210-46044  | .RING, "O", labyrinth      | 3-46.2                         | 1    |     |         |
| 3-16     | 174-11515-00 | .SEAL, labyrinth           |                                | 1    |     |         |
| 3-17     | 93450-52010  | .CLIP, bearing             |                                | 1    |     |         |
| 3-18     | 146-11545-00 | KEY, woodruff              |                                | 1    |     |         |
| 3-19     | 136-11561-00 | SHIM, crank (1) (L.H)      | 20.5-30-0.3,<br>0.4, 0.5, 0.6, | 1    |     | · U.R   |
| 3-20     | 156-11562-00 | SHIM, crank (2) (R.H)      | 0.7,0.8.                       | 1    |     |         |
| 3-21     | 93306-30402  | BEARING                    | 6304C3                         | 1    |     | ☆       |
| 3-22     | 93102-20010  | SEAL, oil                  | SD-20-40-8                     | 1    |     |         |
| 3-23     | 93306-30501  | BEARING                    | 6305C3                         | 1    |     | ☆       |
| 3-24     | 174-11523-00 | COLLAR, distance           | 20-32-10.5                     | 1    |     |         |
| 3-25     | 93210-18023  | RING, "O"                  | 1.2-17.6                       | 1    |     |         |
| 3-26     | 93103-32031  | SEAL, oil                  | SW-32-48-8                     | 1    |     |         |
| 3-27     | 174-16111-00 | GEAR, primary drive        | 16T                            | 1    |     |         |
| 3-28     | 92901-12100  | WASHER, spring             |                                | 1    |     |         |
| 3-29     | 137-16377-00 | NUT, crank shaft           |                                | 1    |     |         |
| 3-30     | 174-11631-00 | PISTON (standard)          |                                | 2    |     |         |
| 3-30-1   | 174-11631-10 | PISTON (1 oversize)        | 0. 25mm                        | 2    |     |         |
| 3-30-2   | 174-11631-20 | PISTON (2 oversize)        | 0.50mm                         | 2    |     |         |
| 3-31     | 164-11601-00 | PISTON RING SET (standard) |                                | 2    |     |         |
|          |              |                            |                                |      |     |         |

# Fig. 3 CRANK AND PISTON

| Ref. No. | Part No.     | Part Name                    | Description | Q'ty | S·R | Remarks |
|----------|--------------|------------------------------|-------------|------|-----|---------|
| 3-31-1   | 164-11601-10 | PISTON RING SET (1 oversize) | 0.25mm      | 2    |     |         |
| 3-31-2   | 164-11601-20 | PISTON RING SET (2 oversize) | 0.50mm      | 2    |     |         |
| 3-32     | 93310-21403  | BEARING, small end           | KT-14-18-   | 2    |     | ☆       |
| 3-33     | 131-11633-00 | PIN, piston                  | 16.5        | 2    |     |         |
| 3-34     | 131-11634-00 | CLIP, piston pin             |             | 4    |     |         |
|          |              |                              |             |      |     |         |
|          |              |                              |             |      |     |         |
|          |              |                              |             |      |     |         |
|          |              |                              |             |      |     |         |
|          |              |                              |             |      |     |         |
|          |              | •                            |             |      |     |         |
|          |              |                              |             |      |     |         |
|          |              |                              |             |      |     | =       |
|          |              | its.                         |             |      |     |         |
|          |              |                              |             |      |     |         |
|          |              |                              |             |      |     | -       |
|          |              |                              |             |      |     | ***     |
|          |              |                              |             |      |     |         |
|          |              |                              |             |      |     |         |
|          |              |                              |             |      |     |         |
|          |              |                              |             |      |     |         |
|          |              |                              |             |      |     |         |
|          |              |                              |             |      |     |         |
|          |              |                              |             |      |     |         |
|          |              |                              |             |      |     |         |
|          |              |                              |             |      |     |         |
|          |              |                              |             |      |     |         |
|          |              |                              |             |      |     |         |
|          |              |                              |             |      |     | *       |
|          |              |                              |             |      |     |         |
|          |              |                              |             |      |     | **      |
|          |              |                              |             |      |     |         |
|          |              |                              |             |      |     |         |
|          |              |                              |             |      |     |         |
|          |              |                              |             |      |     |         |