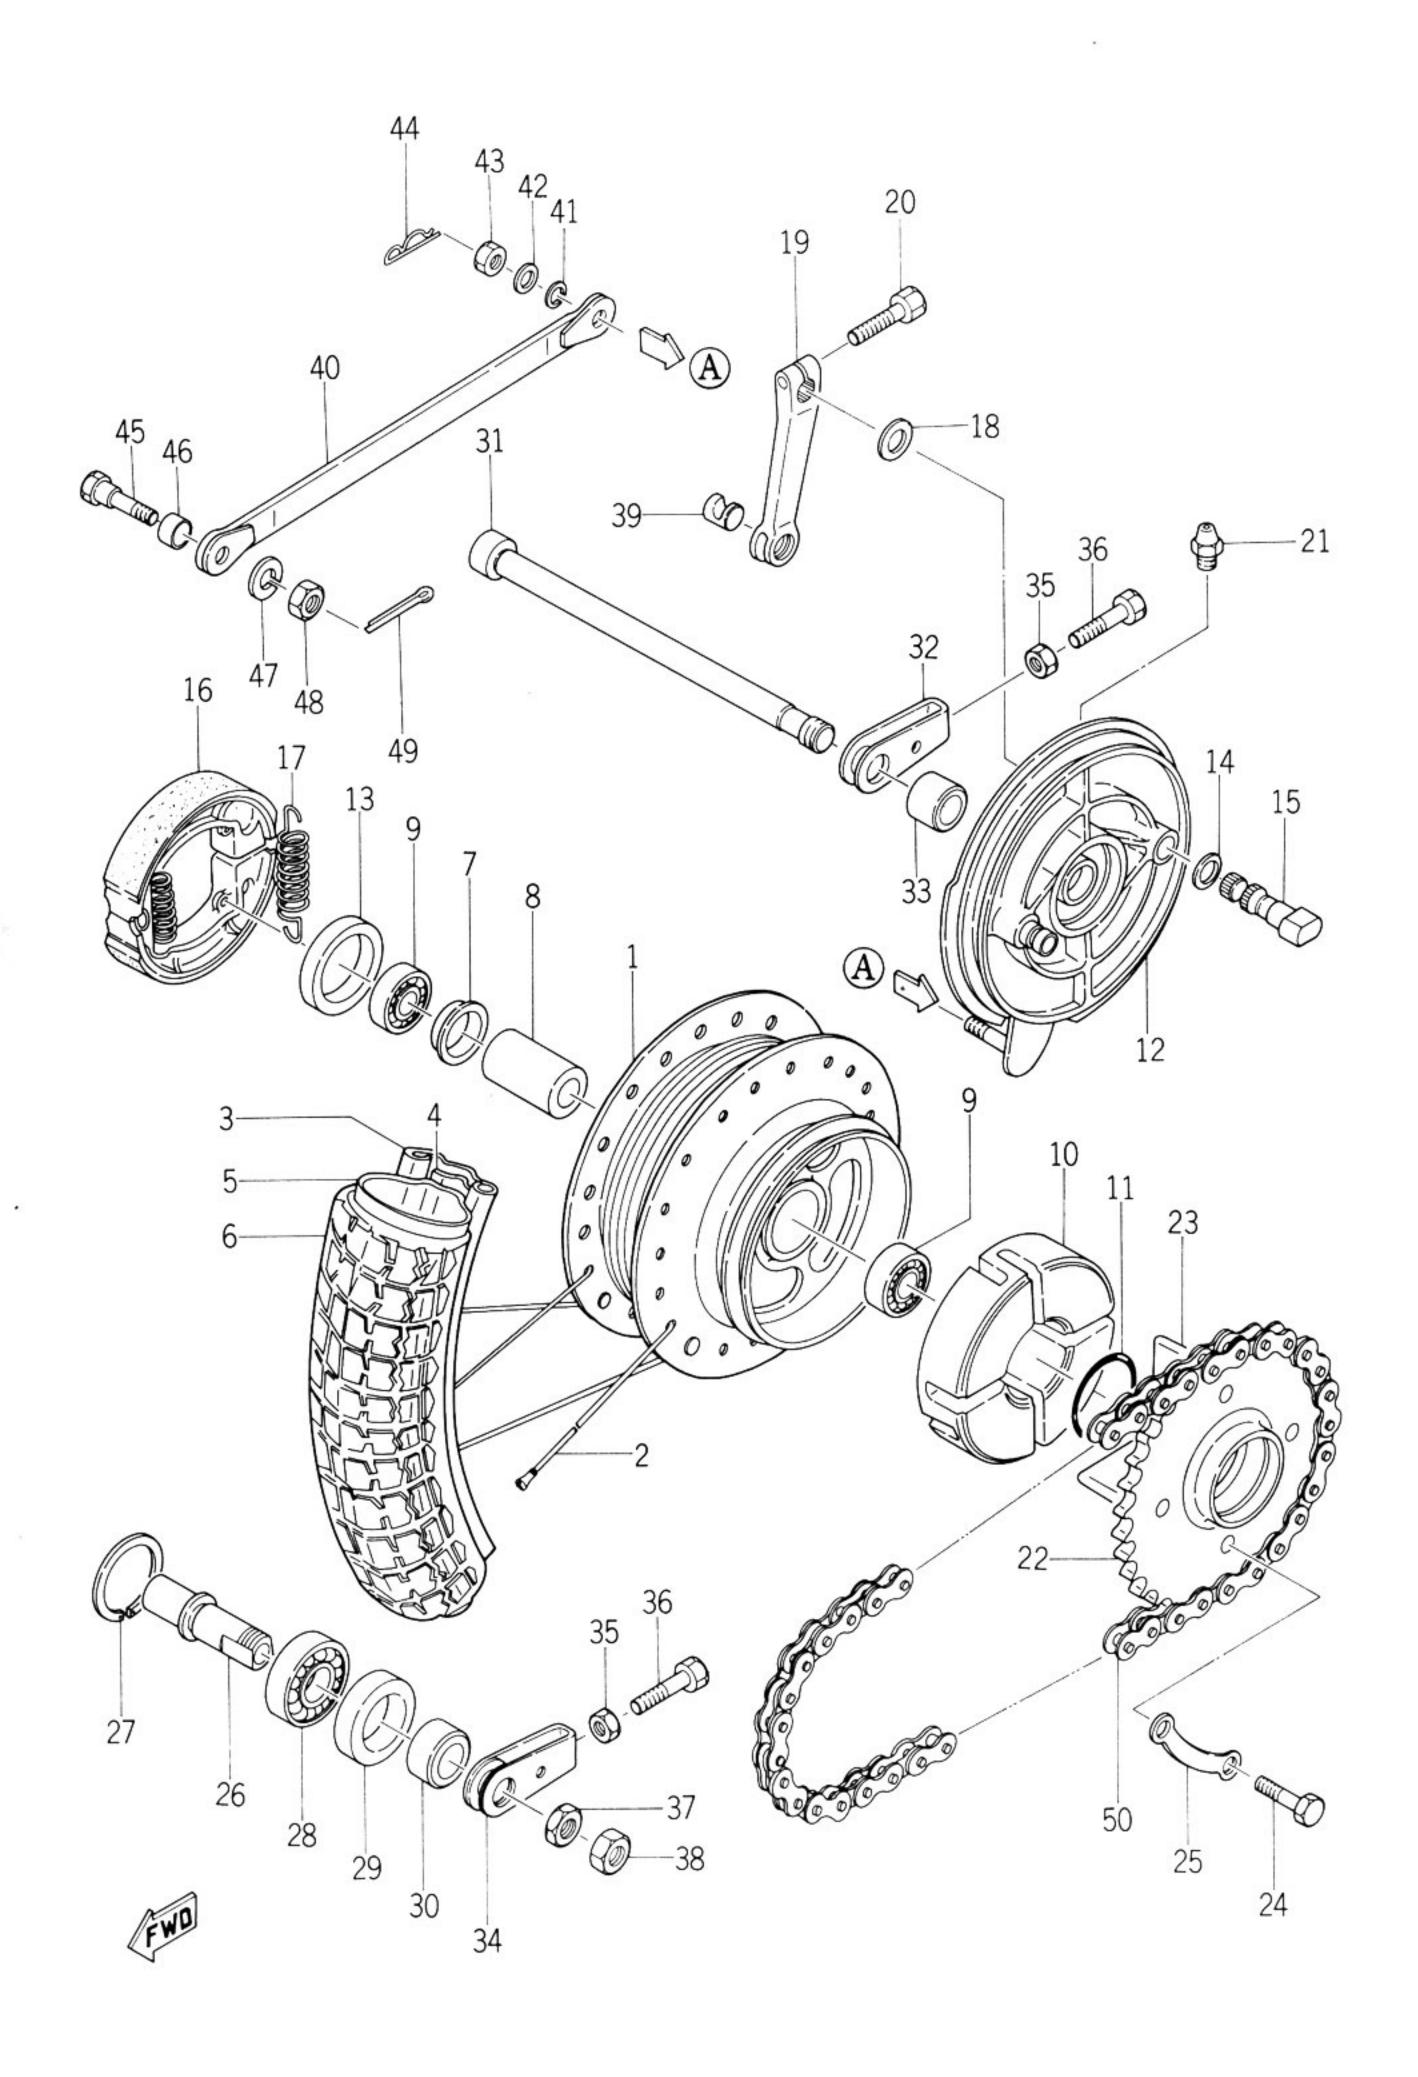

| Fig. | 23 | Front Wheel             | 57 |
|------|----|-------------------------|----|
| Fig. | 24 | Rear Wheel              | 61 |
| Fig. | 25 | Head Lamp and Tail Lamp | 65 |
| Fig. | 26 | Flasher Lamp            | 69 |
| Fig. | 27 | Electrical System       | 71 |