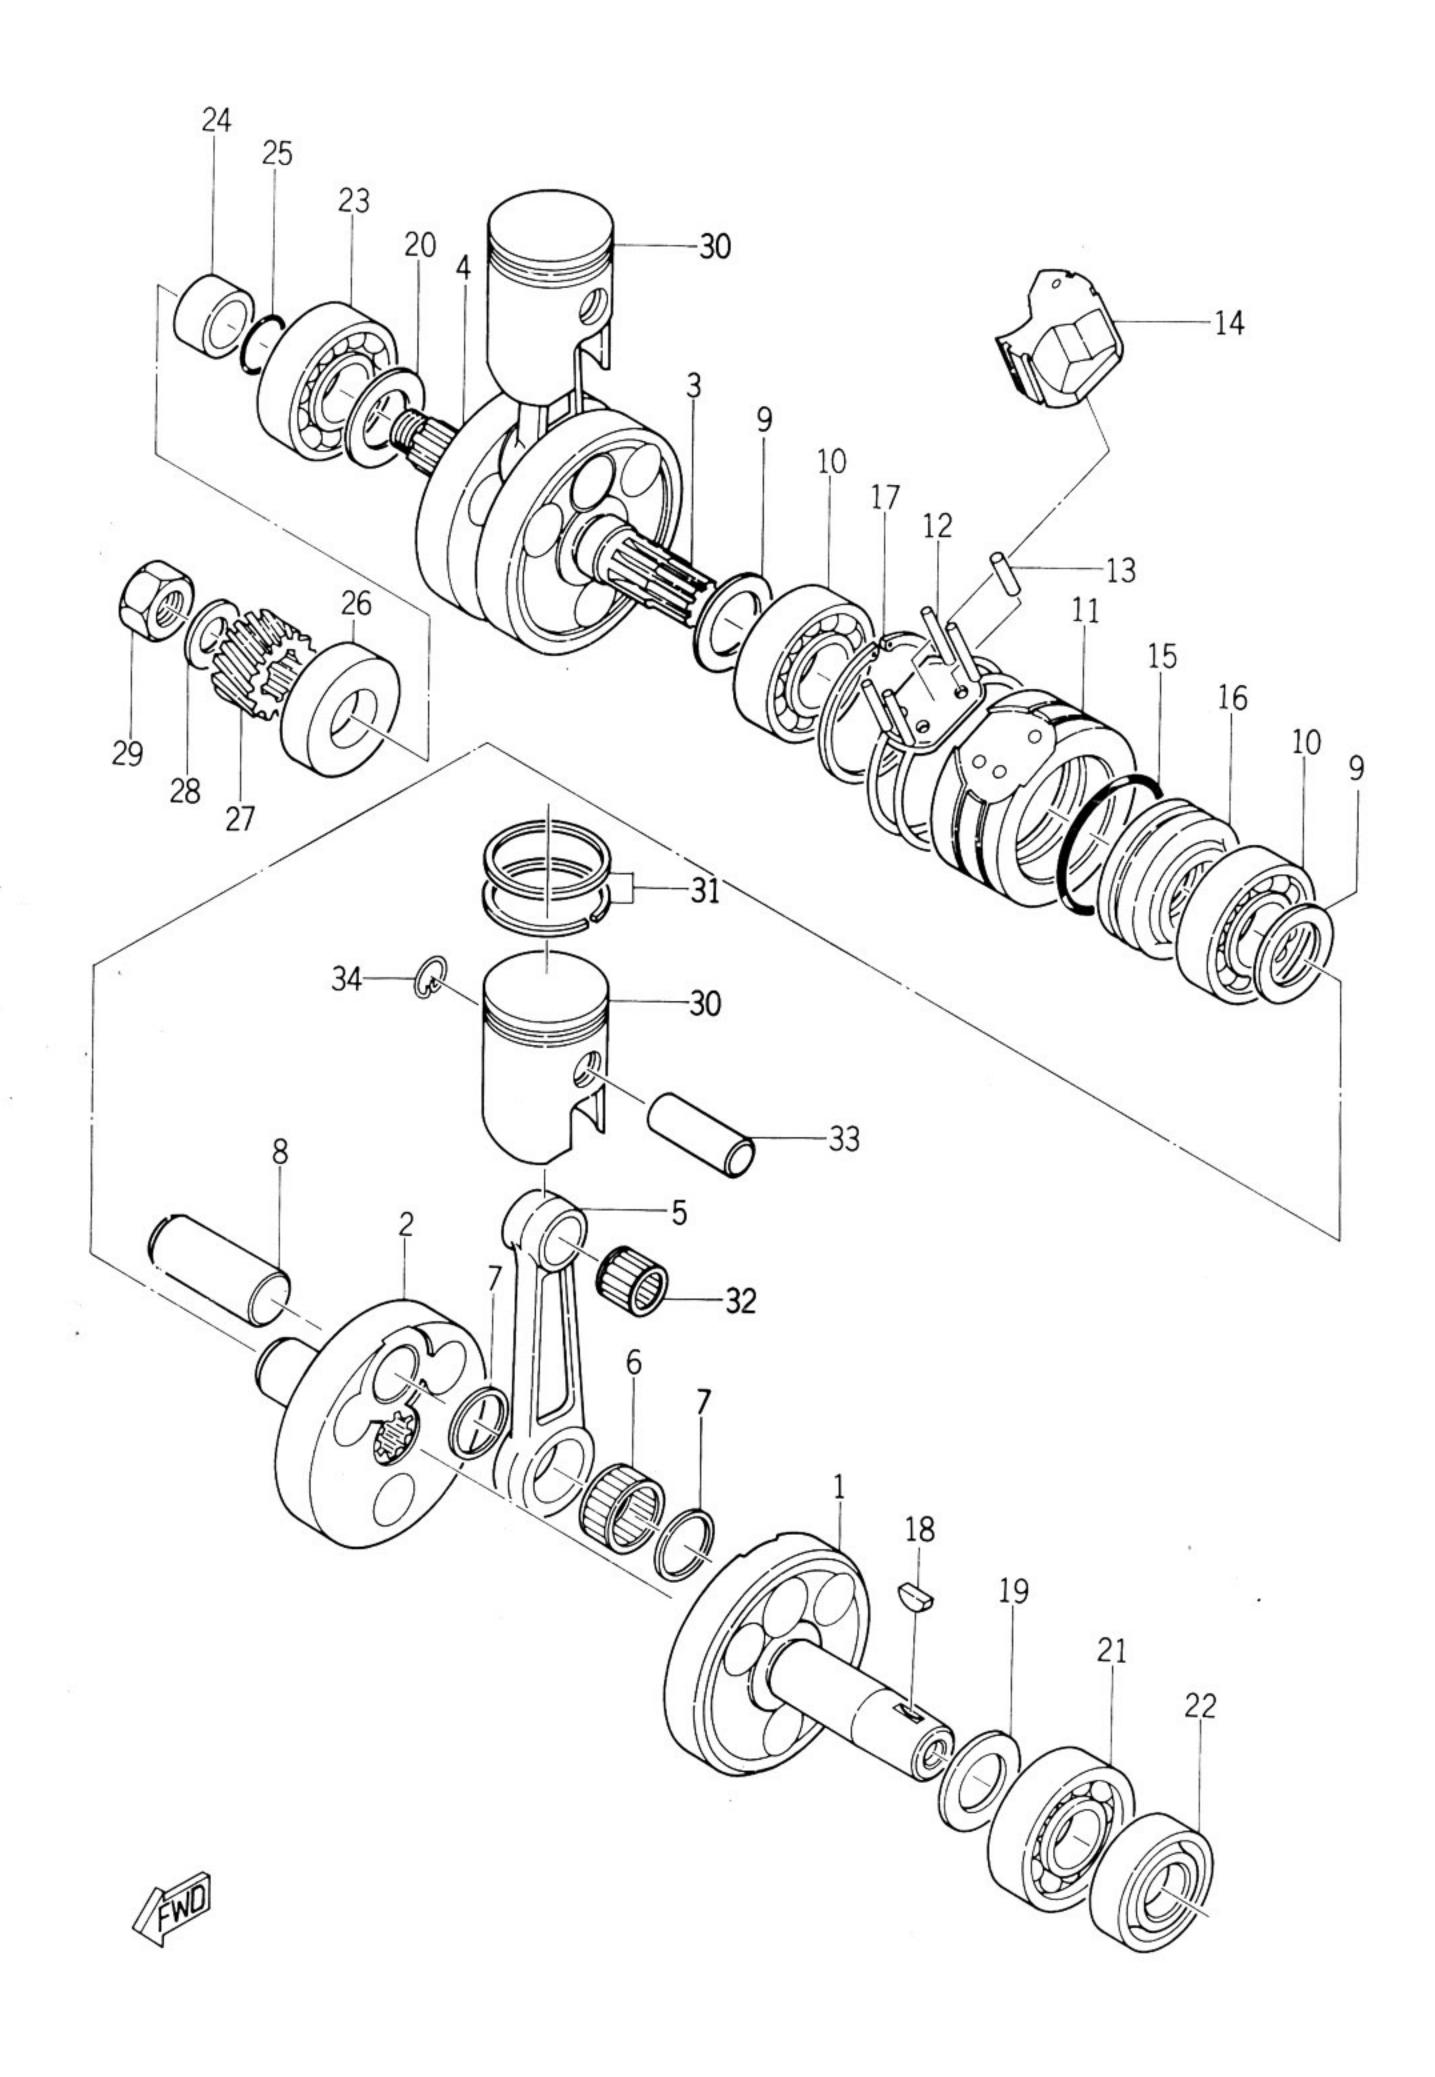

# Fig. 3 CRANK AND PISTON

| Ref. No. | Part No.     | Part Name                  | Description                    | Q'ty | S·R | Remarks |
|----------|--------------|----------------------------|--------------------------------|------|-----|---------|
| 3- 0-1   | 174-11400-00 | CRANK ASS'Y                |                                | 1    |     |         |
| 3- 1     | 174-11412-00 | .CRANK (1) (L. H)          |                                | 1    |     |         |
| 3- 2     | 174-11422-00 | .CRANK (1) (R.H)           |                                | 1    |     |         |
| 3- 3     | 174-11432-00 | .CRANK (2) (L. H)          |                                | 1    |     |         |
| 3- 4     | 174-11442-00 | .CRANK (2) (R.H)           |                                | 1    |     |         |
| 3-5      | 174-11651-00 | .ROD, connecting           |                                | 2    |     |         |
| 3- 6     | 93310-42012  | .BEARING, large end        |                                | 2    |     | Ŷ       |
| 3- 7     | 174-11685-00 | .WASHER, crank pin         |                                | 4    |     |         |
| 3-8      | 174-11681-00 | .PIN, crank                |                                | 2    |     |         |
| 3- 9     | 132-11561-00 | .SHIM, crank               | 25. 5-35-0. 3                  | 2    |     |         |
| 3-10     | 93306-20504  | .BEARING, crank shaft      | 6205C3                         | 2    |     | 습       |
| 3-11     | 174-11511-00 | .COVER, crank              |                                | 1    |     |         |
| 3-12     | 174-11512-00 | .SEAL, crank cover         |                                | 1    |     |         |
| 3-13     | 93604-14014  | .PIN, dowel                | 4-14                           | 1    |     |         |
| 3-14     | 174-11541-00 | .METAL, filler             |                                | 1    |     |         |
| 3-15     | 93210-46044  | .RING, "O", labyrinth      | 3-46.2                         | 1    |     |         |
| 3-16     | 174-11515-00 | .SEAL, labyrinth           |                                | 1    |     |         |
| 3-17     | 93450-52010  | .CLIP, bearing             |                                | 1    |     |         |
| 3-18     | 146-11545-00 | KEY, woodruff              |                                | 1    |     |         |
| 3-19     | 136-11561-00 | SHIM, crank (1) (L.H)      | 20.5-30-0.3,<br>0.4, 0.5, 0.6, | 1    |     | · U.R   |
| 3-20     | 156-11562-00 | SHIM, crank (2) (R.H)      | 0.7,0.8.                       | 1    |     |         |
| 3-21     | 93306-30402  | BEARING                    | 6304C3                         | 1    |     | ☆       |
| 3-22     | 93102-20010  | SEAL, oil                  | SD-20-40-8                     | 1    |     |         |
| 3-23     | 93306-30501  | BEARING                    | 6305C3                         | 1    |     | ☆       |
| 3-24     | 174-11523-00 | COLLAR, distance           | 20-32-10.5                     | 1    |     |         |
| 3-25     | 93210-18023  | RING, "O"                  | 1.2-17.6                       | 1    |     |         |
| 3-26     | 93103-32031  | SEAL, oil                  | SW-32-48-8                     | 1    |     |         |
| 3-27     | 174-16111-00 | GEAR, primary drive        | 16T                            | 1    |     |         |
| 3-28     | 92901-12100  | WASHER, spring             |                                | 1    |     |         |
| 3-29     | 137-16377-00 | NUT, crank shaft           |                                | 1    |     |         |
| 3-30     | 174-11631-00 | PISTON (standard)          |                                | 2    |     |         |
| 3-30-1   | 174-11631-10 | PISTON (1 oversize)        | 0. 25mm                        | 2    |     |         |
| 3-30-2   | 174-11631-20 | PISTON (2 oversize)        | 0.50mm                         | 2    |     |         |
| 3-31     | 164-11601-00 | PISTON RING SET (standard) |                                | 2    |     |         |
|          |              |                            |                                |      |     |         |

# Fig. 3 CRANK AND PISTON

| Ref. No. | Part No.     | Part Name                    | Description | Q'ty | S·R | Remarks |
|----------|--------------|------------------------------|-------------|------|-----|---------|
| 3-31-1   | 164-11601-10 | PISTON RING SET (1 oversize) | 0.25mm      | 2    |     |         |
| 3-31-2   | 164-11601-20 | PISTON RING SET (2 oversize) | 0.50mm      | 2    |     |         |
| 3-32     | 93310-21403  | BEARING, small end           | KT-14-18-   | 2    |     | ☆       |
| 3-33     | 131-11633-00 | PIN, piston                  | 16.5        | 2    |     |         |
| 3-34     | 131-11634-00 | CLIP, piston pin             |             | 4    |     |         |
|          |              |                              |             |      |     |         |
|          |              |                              |             |      |     |         |
|          |              |                              |             |      |     |         |
|          |              |                              |             |      |     |         |
|          |              |                              |             |      |     |         |
|          |              | •                            |             |      |     |         |
|          |              |                              |             |      |     |         |
|          |              |                              |             |      |     | =       |
|          |              | its.                         |             |      |     |         |
|          |              |                              |             |      |     |         |
|          |              |                              |             |      |     | -       |
|          |              |                              |             |      |     | ***     |
|          |              |                              |             |      |     |         |
|          |              |                              |             |      |     |         |
|          |              |                              |             |      |     |         |
|          |              |                              |             |      |     |         |
|          |              |                              |             |      |     |         |
|          |              |                              |             |      |     |         |
|          |              |                              |             |      |     |         |
|          |              |                              |             |      |     |         |
|          |              |                              |             |      |     |         |
|          |              |                              |             |      |     |         |
|          |              |                              |             |      |     |         |
|          |              |                              |             |      |     | *       |
|          |              |                              |             |      |     |         |
|          |              |                              |             |      |     | **      |
|          |              |                              |             |      |     |         |
|          |              |                              |             |      |     |         |
|          |              |                              |             |      |     |         |
|          |              |                              |             |      |     |         |