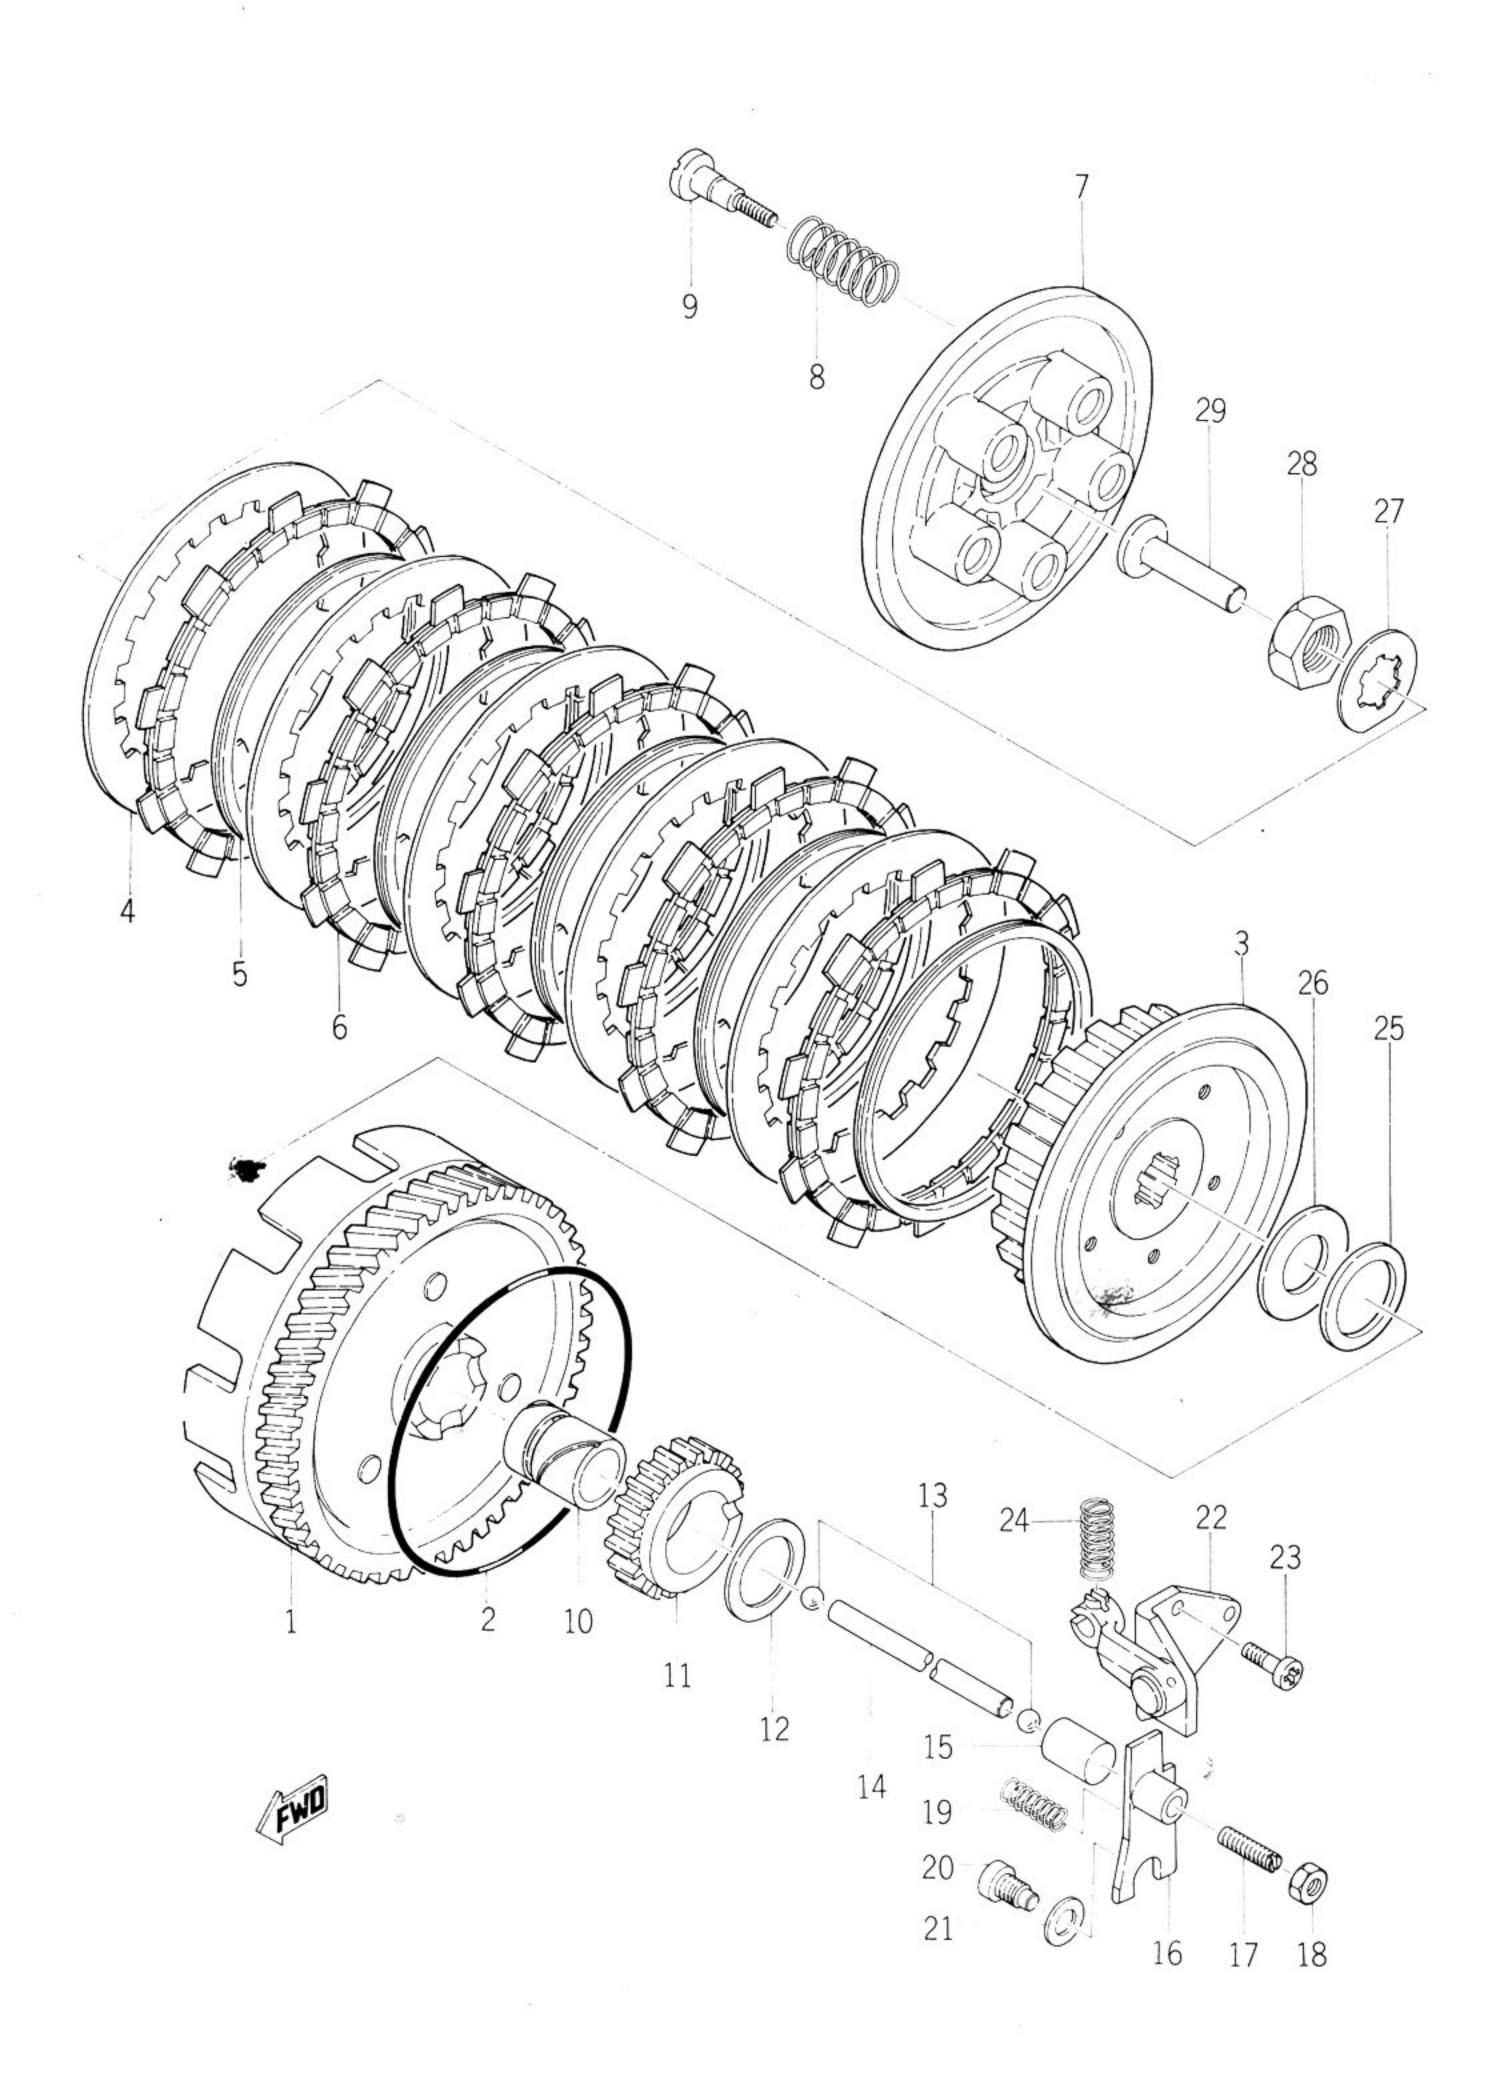

Fig. 4 CLUTCH

| Ref. No. | Part No.     | Part Name                               | Description | Q'ty | S·R | Remarks |
|----------|--------------|-----------------------------------------|-------------|------|-----|---------|
| 4- 0-1   | 174-16301-00 | CLUTCH ASS'Y                            |             | ,    |     |         |
| 4- 1     | 174-16105-00 | . PRIMARY DRIVEN GEAR ASS'Y             | 53T         | 1    |     |         |
| 4- 2     | 93210-85075  |                                         | 3-84.5      | 1    |     |         |
| 4- 3     | 174-16371-00 | .RING, "O" .BOSS, clutch                | 3-04.5      |      |     |         |
| 4- 4     | 137-16324-00 | .PLATE, clutch                          |             | 1    |     |         |
| 4- 5     | 137-16367-00 |                                         |             | 5    |     |         |
| 4- 6     | 132-16321-00 | .RING, cushion                          |             | 5    |     |         |
| 4- 7     | 137-16351-00 | .PLATE, friction                        |             | 5    |     |         |
| 4- 8     | 132-16333-00 | .PLATE, pressure                        |             | 1    |     |         |
| 4- 9     | 137-16337-00 | .SPRING, clutch                         |             | 5    |     |         |
| 4-10     | 174-16176-00 | .SCREW, spring                          |             | 5    |     |         |
| 4-11     | 174-16176-00 | COLLAR, distance                        | 100         | 1    |     |         |
| 4-12     | 174-13031-00 | GEAR, kick pinion  PLATE, thrust (L. H) | 19T         | 1    | _   |         |
| 4-13     | 93505-16006  | BALL, steel                             | 20.2-31-2   | 1    |     |         |
| 4-14     | 174-16357-00 | ROD, push                               | 5/16        | 2    |     | ☆       |
| 4-15     | 174-16348-00 | CROWN, push                             |             | 1    |     |         |
| 4-16     | 174-16362-00 | LEVER, push (2)                         |             | 1    |     |         |
| 4-17     | 164-16343-00 | SCREW, adjusting                        |             | 1    |     |         |
| 4-18     | 92801-06100  | NUT                                     |             | 1    |     |         |
| 4-19     | 174-16365-00 | SPRING, return (2)                      |             | 1    |     |         |
| 4-20     | 92501-06008  | SCREW, pan head                         |             | 1    |     |         |
| 4-21     | 174-16359-00 | WASHER, push lever (2)                  |             | 1    |     |         |
| 4-22     | 174-16340-00 | PUSH LEVER ASS'Y                        |             | 1    |     |         |
| 4-23     | 92501-06015  | SCREW, pan head                         |             | 3    |     |         |
| 4-24     | 126-16345-00 | SPRING, return (1)                      |             | 1    |     |         |
| 4-25     | 93341-22603  | BEARING, thrust                         | 26-38-3     | 1    |     | ☆       |
| 4-26     | 174-16154-00 | PLATE, thrust (R.H)                     | 20-38-2     | 1    |     | N       |
| 4-27     | 102-17464-00 | WASHER, lock                            |             | 1    |     |         |
| 4-28     | 102-17463-00 | NUT, lock                               |             | 1    |     |         |
| 4-29     | 174-16356-00 | ROD, push (1)                           |             | 1    |     |         |
|          |              |                                         |             |      |     |         |
|          |              | PROPER PARTS TO U.S.A                   |             |      |     |         |
| 4- 8A    | 137-16333-00 | SPRING, clutch                          |             | 5    |     |         |