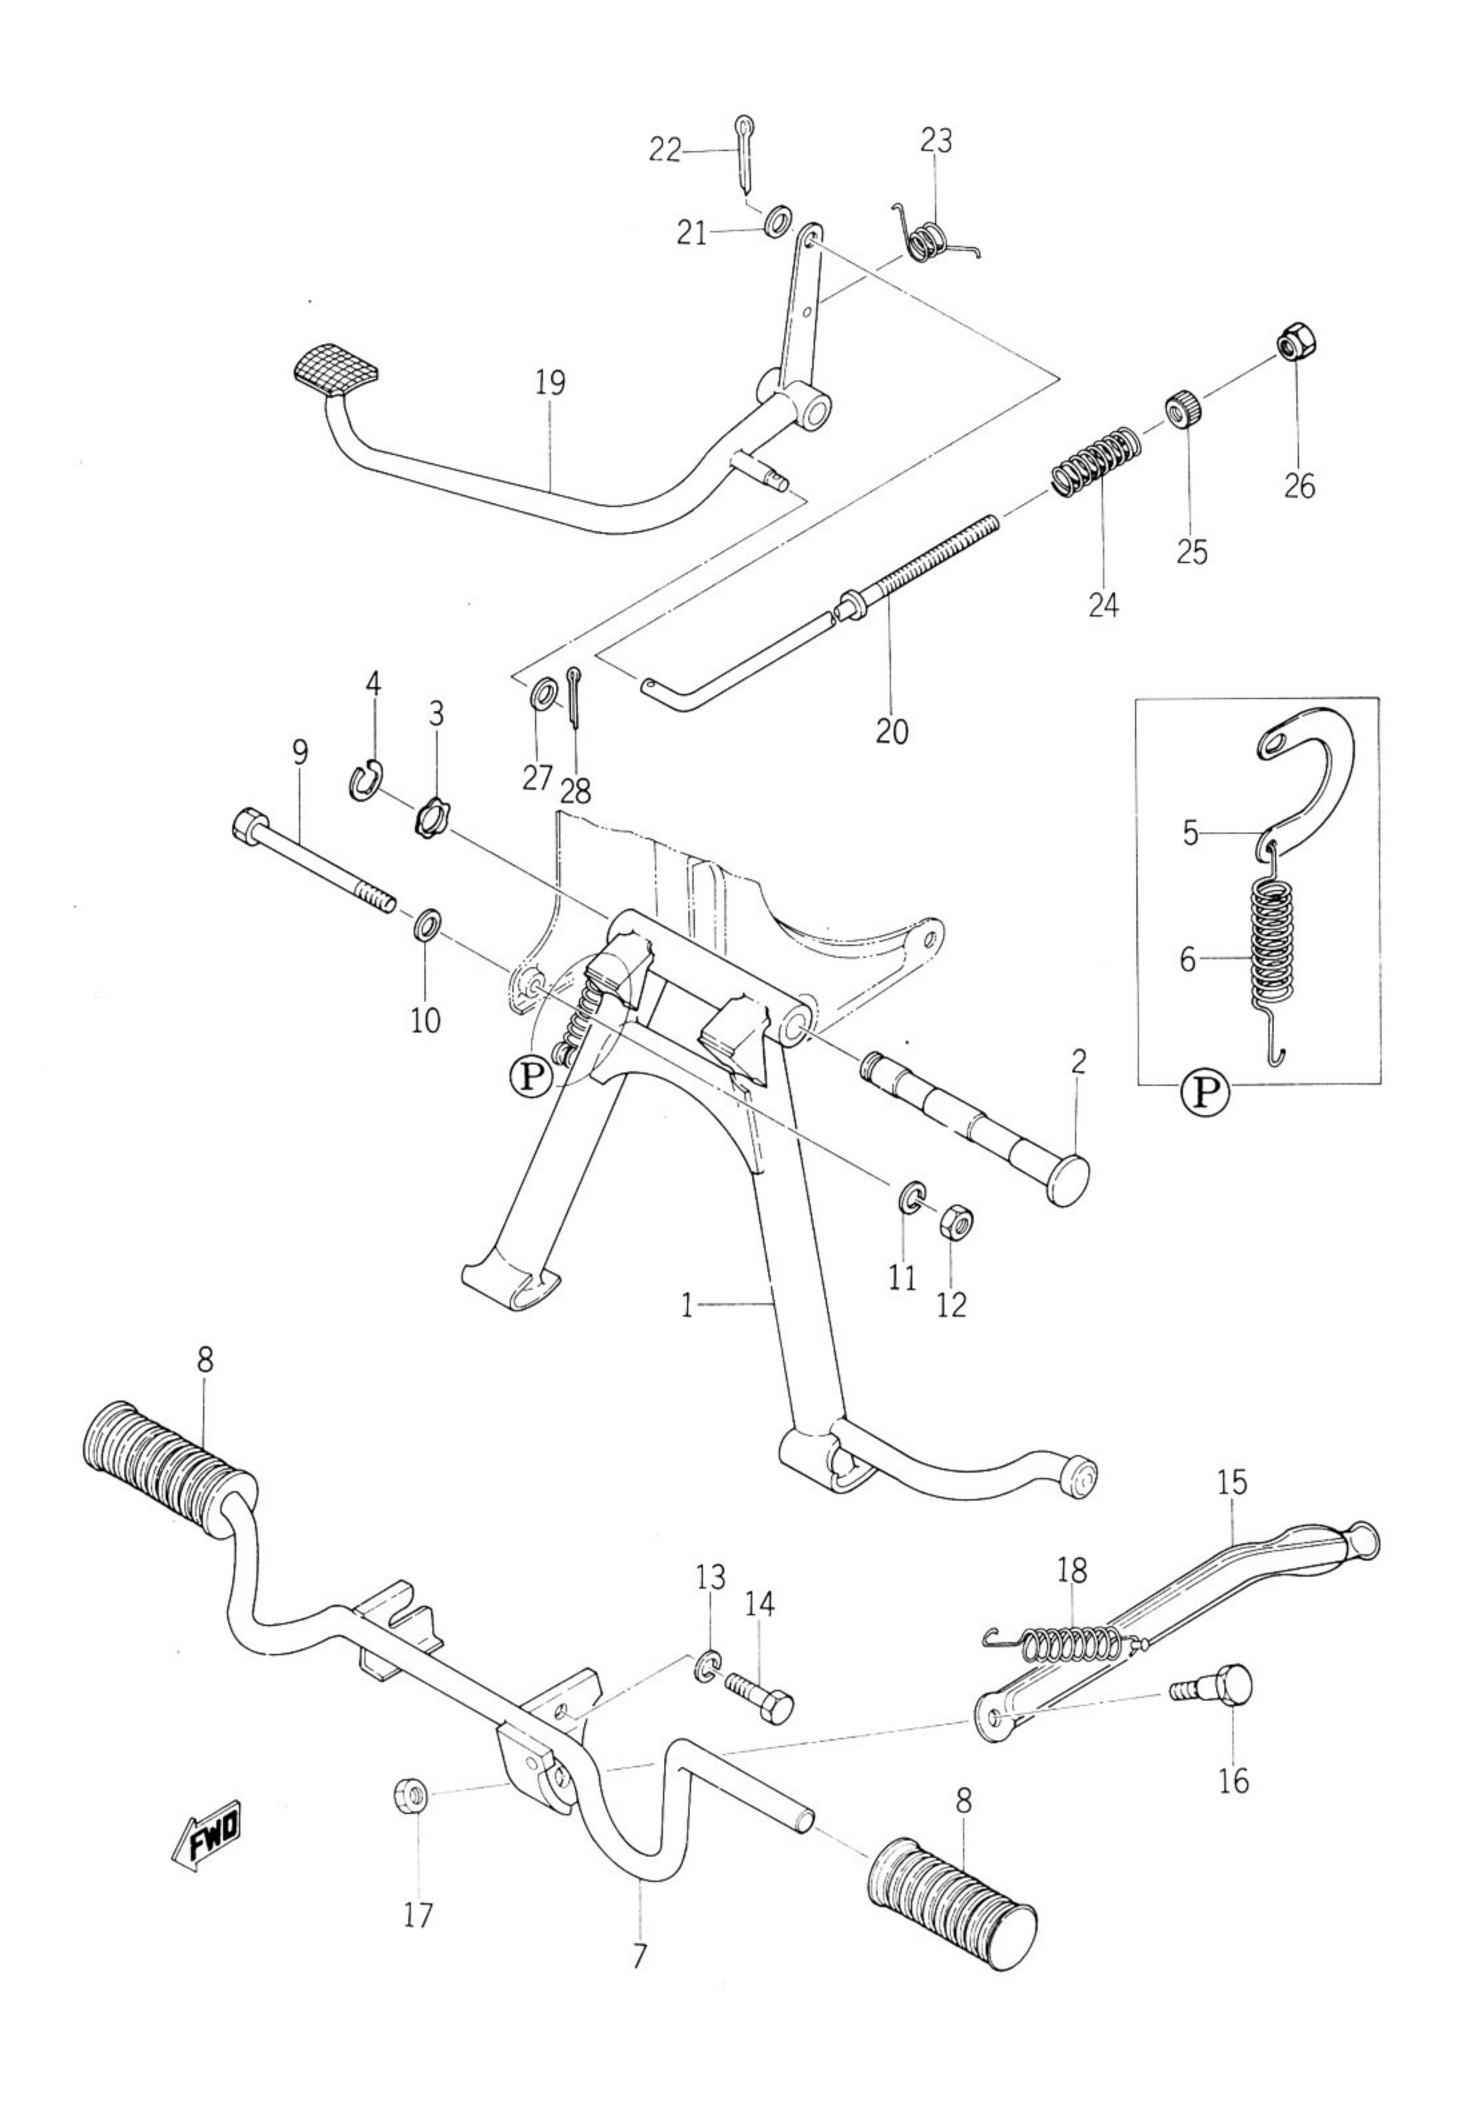

## CONTENTS

| Fig.  | 1   | Crank Case              | 1  |
|-------|-----|-------------------------|----|
| Fig.  | 2   | Crank Case Cover        | 3  |
| Fig.  | 3   | Crank and Piston        | 5  |
| Fig.  | 4   | Clutch                  | 9  |
| Fig.  | 5   | Transmission            | 11 |
| Fig.  | 6   | Shifter (1)             | 13 |
| Fig.  | 7   | Shifter (2)             | 15 |
| Fig.  | 8   | Kick                    | 17 |
| Fig.  | 9   | Air Cleaner             | 19 |
| Fig.  | 10  | Carburetor              | 21 |
| Fig.  | 11  | Muffler                 | 25 |
| Fig.  | 12  | Oil Pump                | 27 |
| Fig.  | 13  | Generator               | 31 |
| CHASS | SIS |                         |    |
| Fig.  | 14  | Frame                   | 35 |
| Fig.  | 15  | Rear Arm and Chain Case | 37 |
| Fig.  | 16  | Stand and Brake Pedal   | 39 |
| Fig.  | 17  | Tools Box               | 41 |
| Fig.  | 18  | Handle and Front Fender | 43 |
| Fig.  | 19  | Front Fork              | 47 |
| Fig.  | 20  | Tank                    | 51 |
| Fig.  | 21  | Oil Tank                | 53 |
| Fig.  | 22  | Seat and Carrier        | 55 |