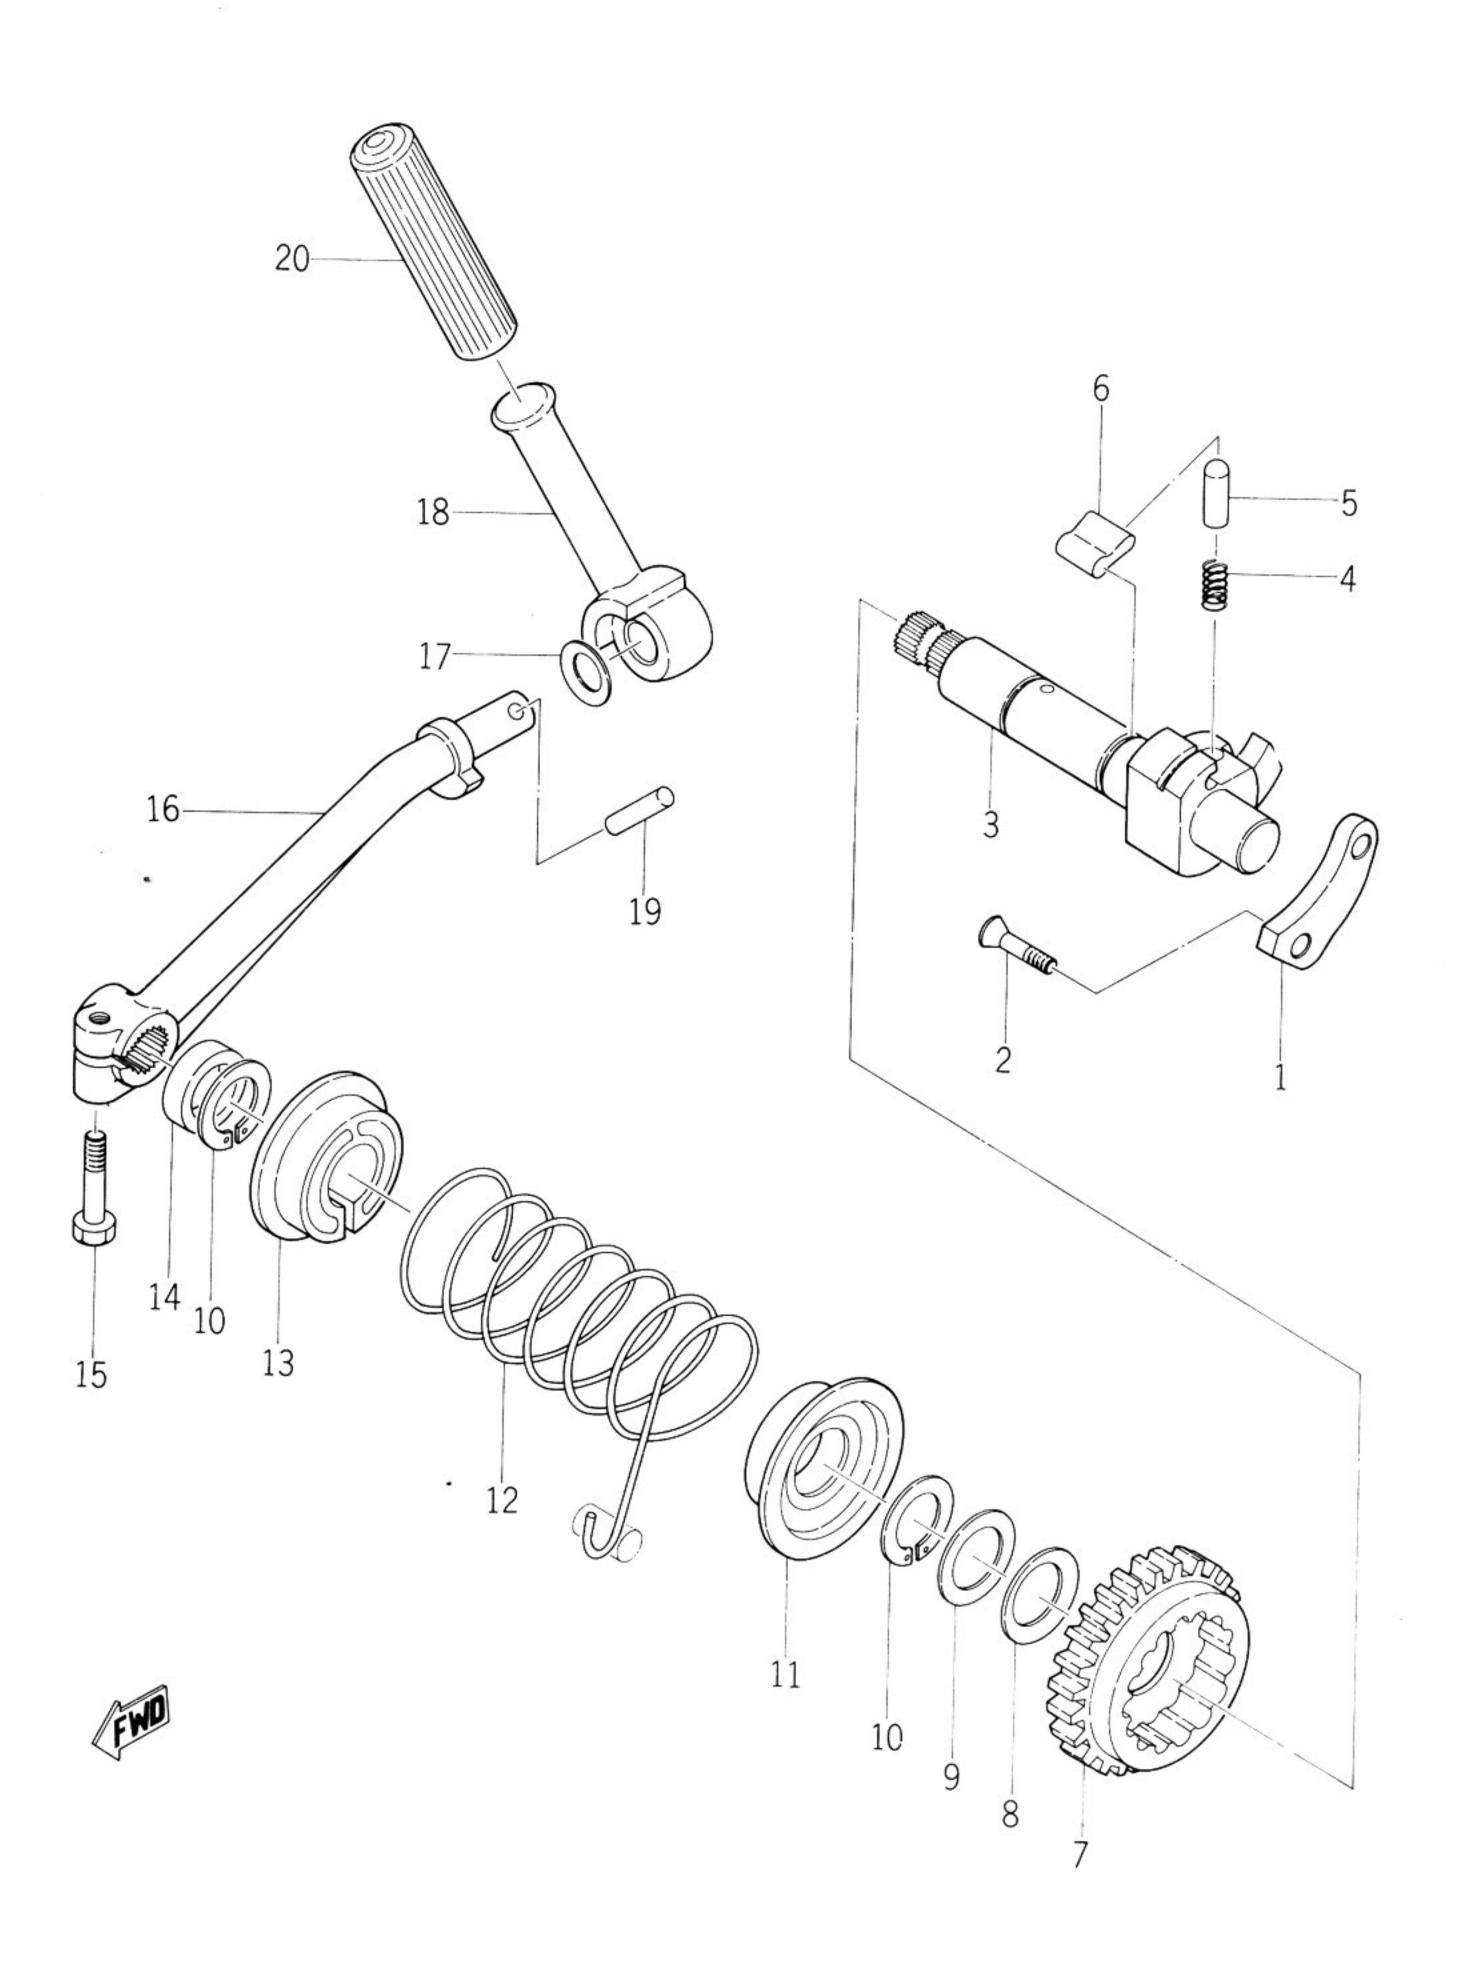

|         |              |                      |             |      |     |         |
|         |              | •                    |             |      |     |         |
|         |              |                      |             |      |     |         |
|         |              |                      |             |      |     |         |
|         |              |                      |             |      |     |         |
|         |              |                      |             |      |     |         |
|         |              |                      |             |      |     |         |
|         |              |                      |             |      |     |         |
|         |              |                      |             |      |     |         |



Fig. 8 KICK





| Ref No. | Part No.     | Part Name          | Description | Q'ty | S·R | Remarks |
|---------|--------------|--------------------|-------------|------|-----|---------|
| 8- 1    | 131-15638-00 | STOPPER, pawl      |             | 1    |     |         |
| 8- 2    | 92701-06015  | SCREW, flat head   |             | 2    |     |         |
| 8- 3    | 132-15661-00 | AXLE, kick         |             | 1    |     |         |
| 8- 4    | 101-15637-00 | SPRING, pawl       |             | 1    |     |         |
| 8- 5    | 101-15636-00 | PIN, push pawl     |             | 1    |     |         |
| 8- 6    | 131-15635-00 | PAWL, kick         |             | 1    |     |         |
| 8- 7    | 132-15641-00 | GEAR, kick         | 28T         | 1    |     |         |
| 8-8     | 137-15643-00 | WASH