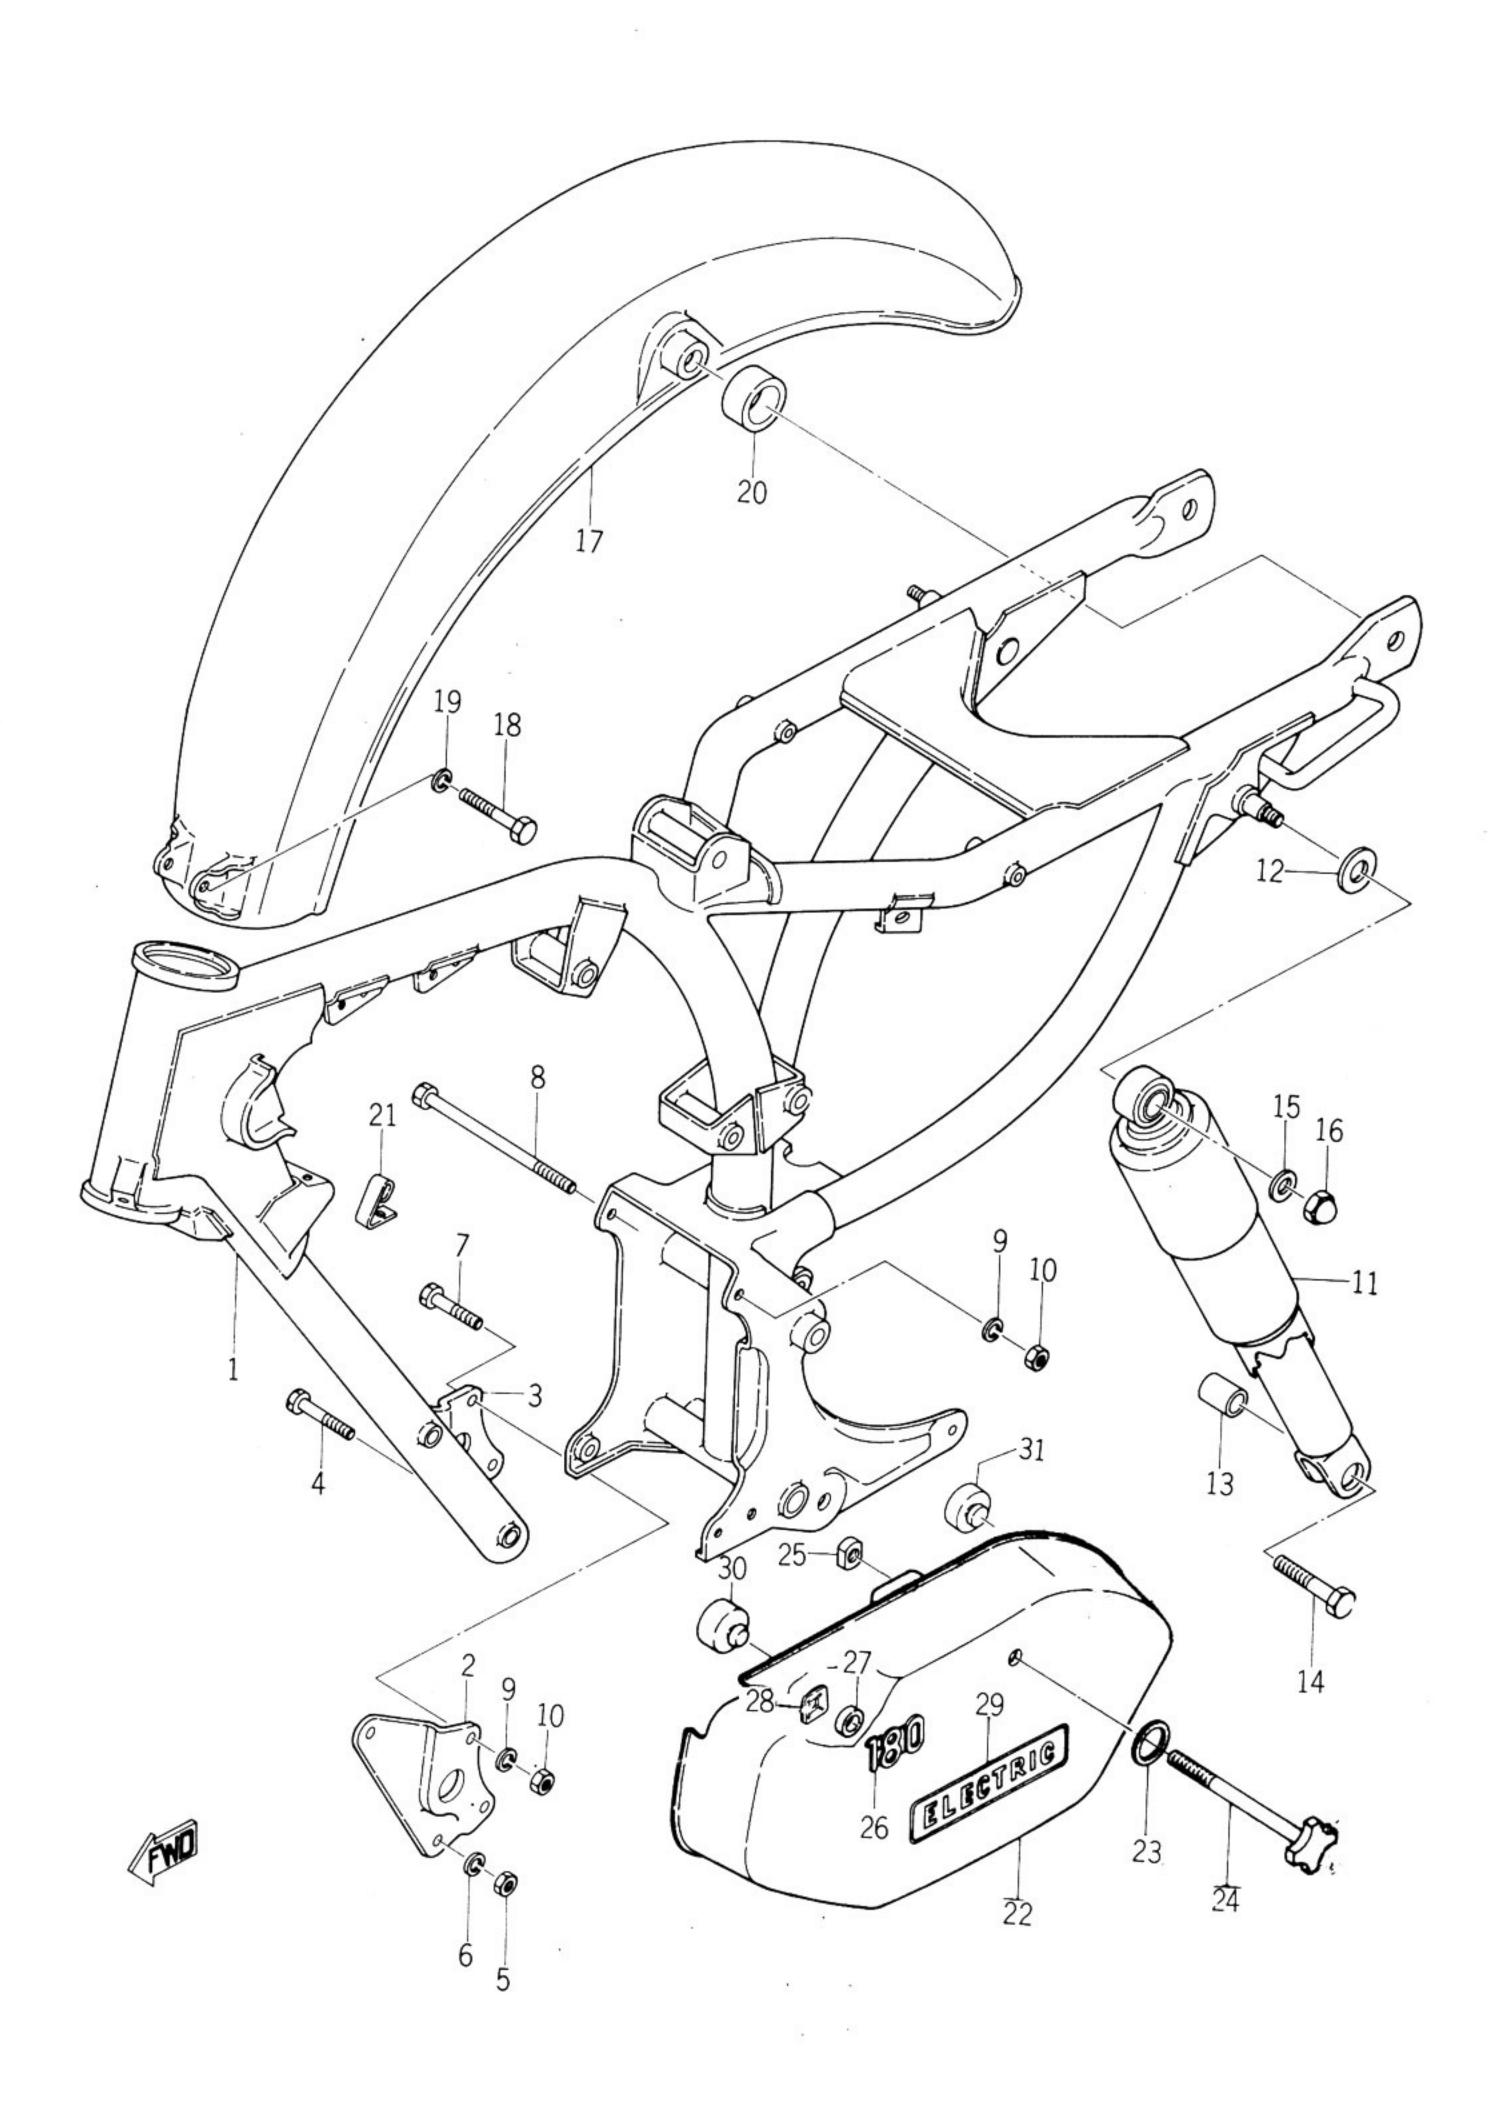

|
| 13-27   | 92501-04008  | SCREW, pan head              |             | 4    |     |         |
| 13-28   | 92901-05100  | .WASHER, spring              |             | 2    |     |         |
| 13-29   | 156-81235-20 | .SCREW, stator               | 5-85        | 2    |     |         |
| 13-30   | 173-81153-20 | .GOVERNOR ASS'Y              |             | 1    |     |         |
| 13-31   | 92901-08100  | .WASHER, spring              |             | 1    |     |         |
| 13-32   | 173-81152-20 | .BOLT                        | 7-93        | 1    |     |         |
|         |              |                              |             |      |     |         |
|         |              |                              |             |      |     |         |





# CHASIS









Fig. 14 FRAME





| Ref No. | Part No.     | Part Name                 | Description | Qty | S·R | Remarks |
|---------|--------------|---------------------------|-------------|-----|-----|---------|
| 14- 1   | 174-21110-00 | FRAME COMP                |             | 1   |     |         |
| 14- 2   | 174-21315-00 | STAY, engine front (L. H) |             | 1   |     |         |
| 14- 3   | 174-21316-00 | STAY, engine front (R. H) |             | 1   |     |         |
| 14- 4   | 174-21484-00 | BOLT, engine mounting (4) | 10-62       | 2   |     |         |
| 14- 5   | 92801-10100  | NUT                       |             | 2   |     |         |
| 14- 6   | 92901-10100  | WASHER, spring            |             | 2   |     |         |
| 14- 7   | 174-21481-00 | BOLT, engine mounting (1) | 8-56        |