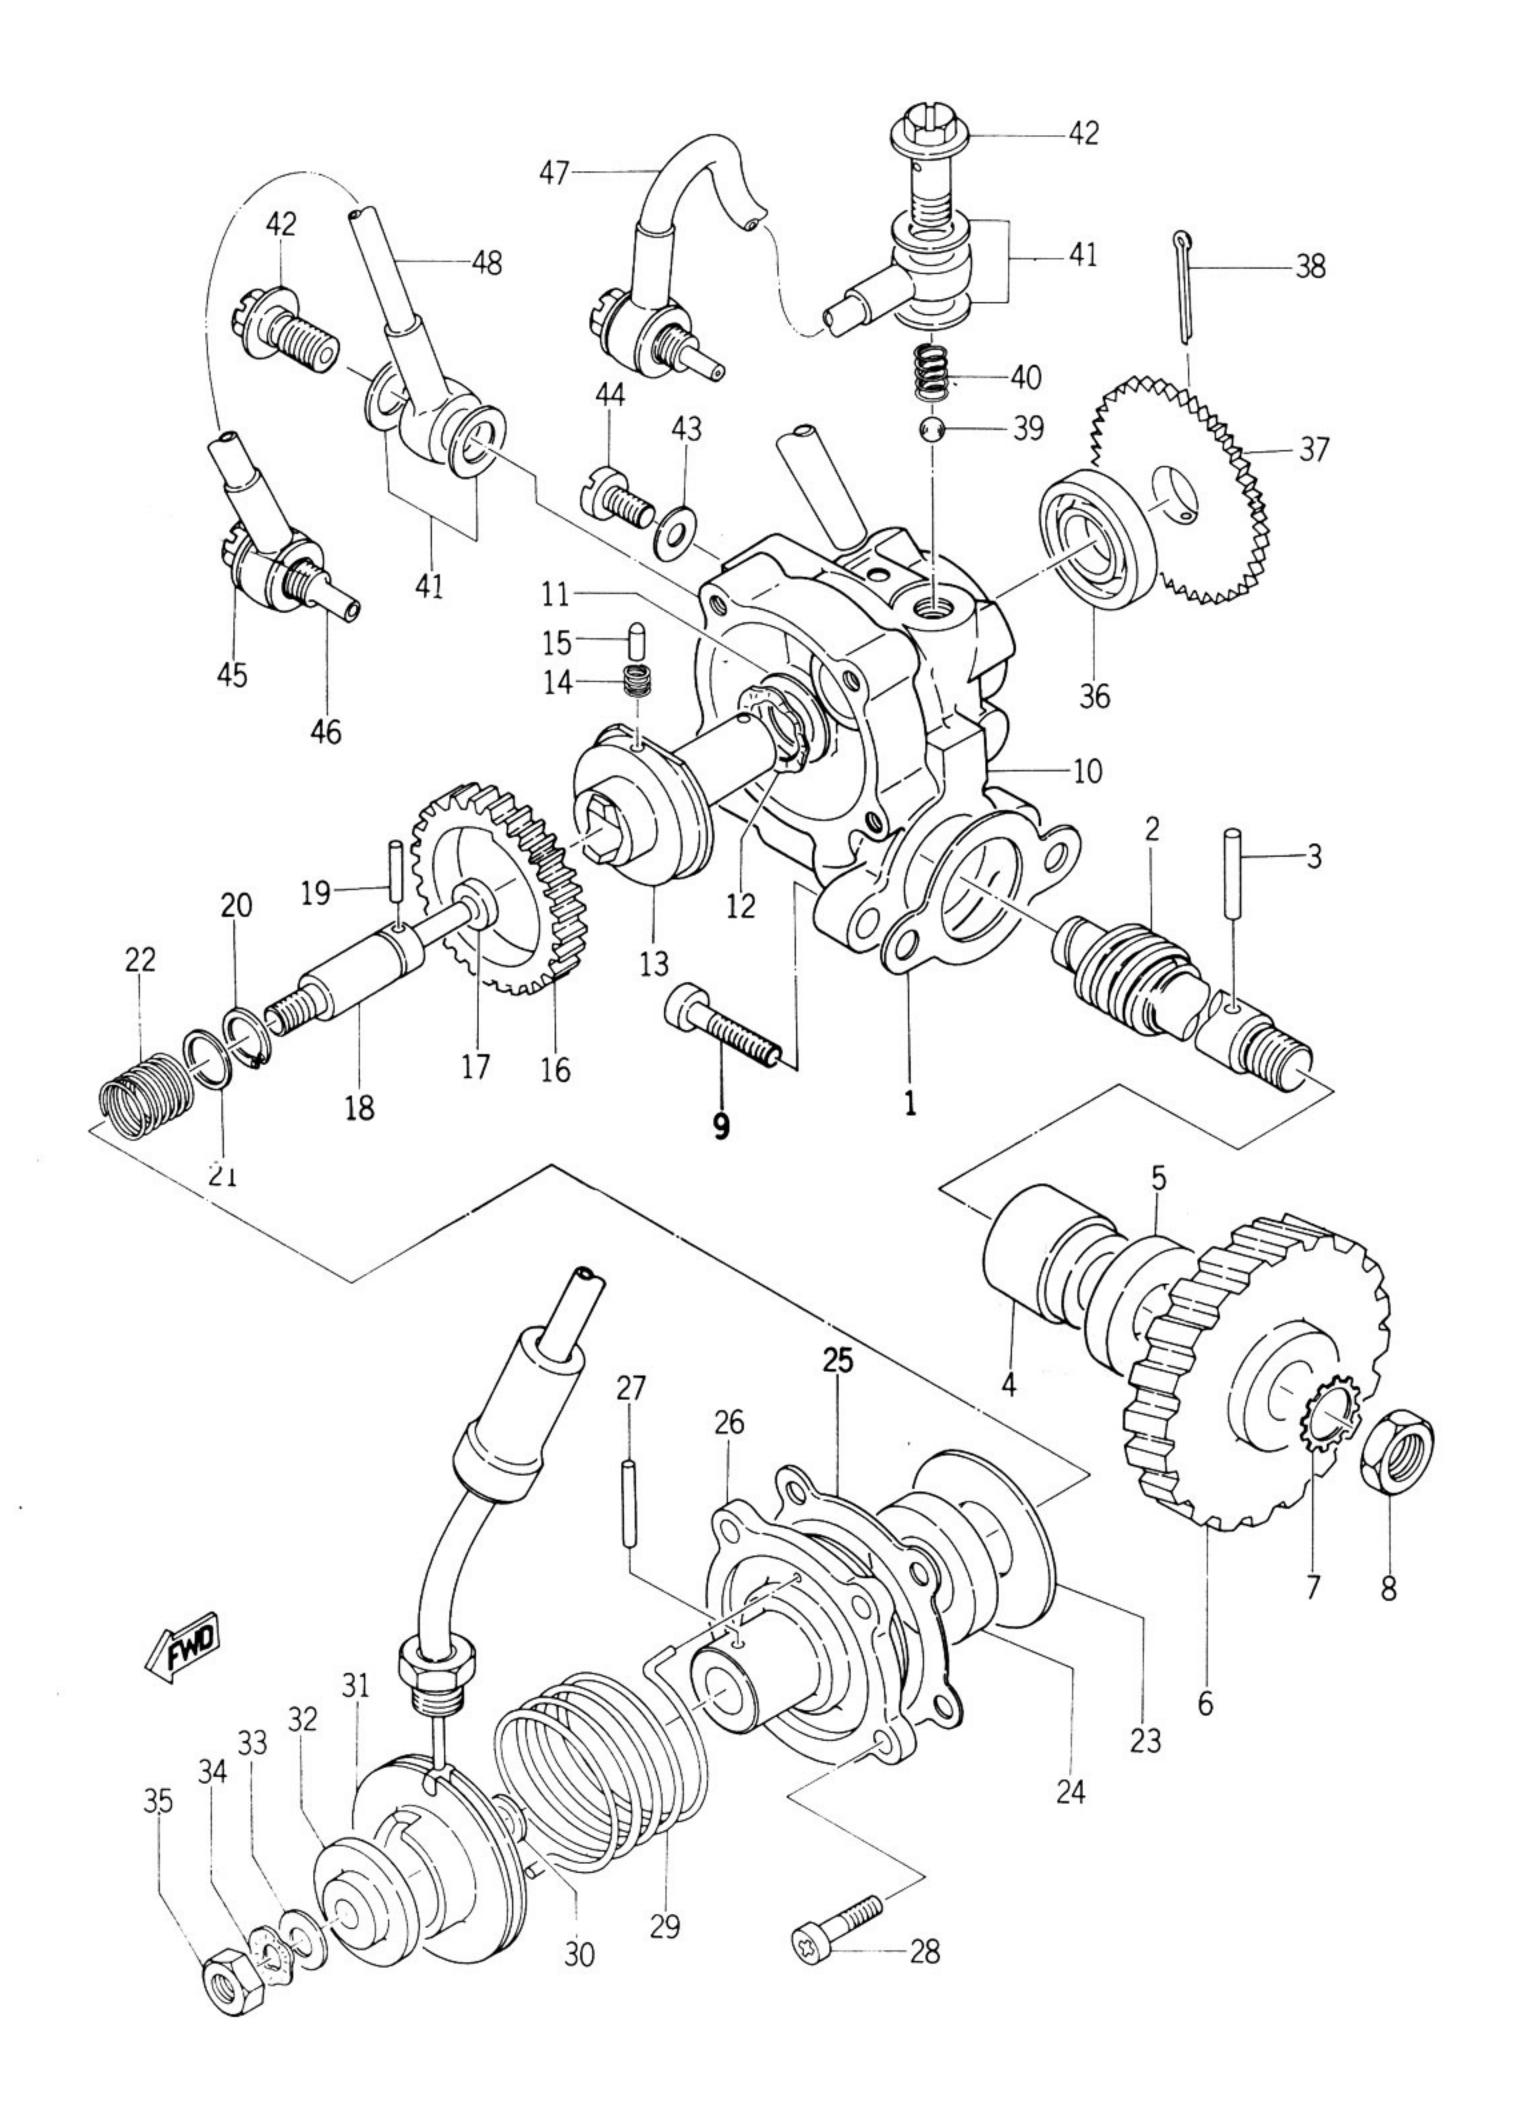

## CONTENTS

| Fig.  | 1   | Crank Case              | 1  |
|-------|-----|-------------------------|----|
| Fig.  | 2   | Crank Case Cover        | 3  |
| Fig.  | 3   | Crank and Piston        | 5  |
| Fig.  | 4   | Clutch                  | 9  |
| Fig.  | 5   | Transmission            | 11 |
| Fig.  | 6   | Shifter (1)             | 13 |
| Fig.  | 7   | Shifter (2)             | 15 |
| Fig.  | 8   | Kick                    | 17 |
| Fig.  | 9   | Air Cleaner             | 19 |
| Fig.  | 10  | Carburetor              | 21 |
| Fig.  | 11  | Muffler                 | 25 |
| Fig.  | 12  | Oil Pump                | 27 |
| Fig.  | 13  | Generator               | 31 |
| CHASS | SIS |                         |    |
| Fig.  | 14  | Frame                   | 35 |
| Fig.  | 15  | Rear Arm and Chain Case | 37 |
| Fig.  | 16  | Stand and Brake Pedal   | 39 |
| Fig.  | 17  | Tools Box               | 41 |
| Fig.  | 18  | Handle and Front Fender | 43 |
| Fig.  | 19  | Front Fork              | 47 |
| Fig.  | 20  | Tank                    | 51 |
| Fig.  | 21  | Oil Tank                | 53 |
| Fig.  | 22  | Seat and Carrier        | 55 |