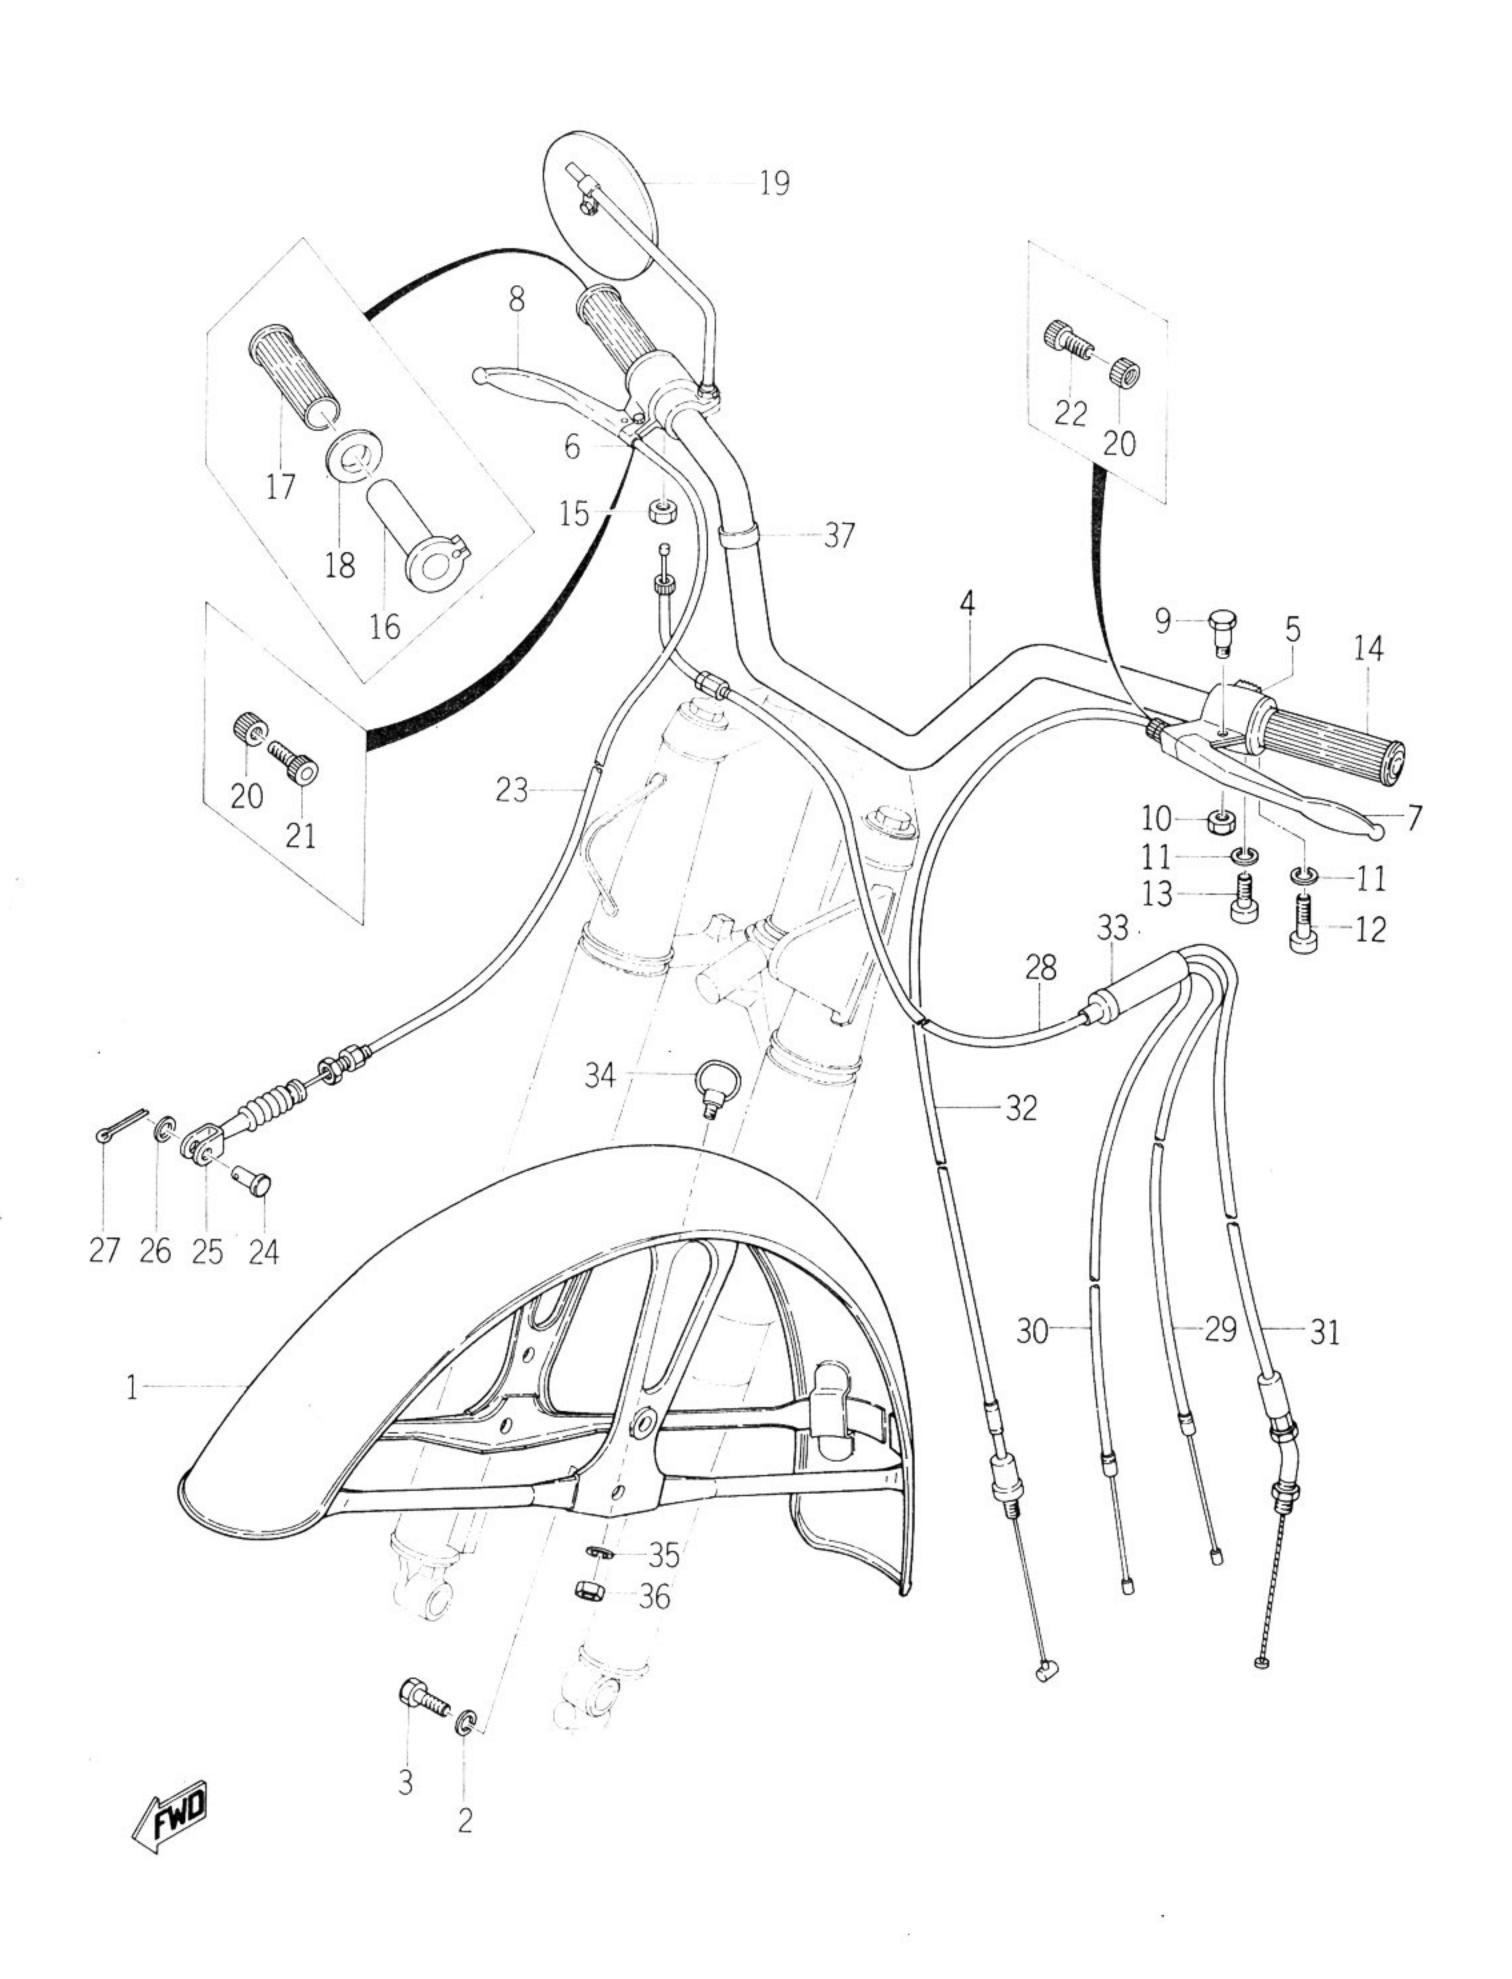

## CONTENTS

| Fig.  | 1   | Crank Case              | 1  |
|-------|-----|-------------------------|----|
| Fig.  | 2   | Crank Case Cover        | 3  |
| Fig.  | 3   | Crank and Piston        | 5  |
| Fig.  | 4   | Clutch                  | 9  |
| Fig.  | 5   | Transmission            | 11 |
| Fig.  | 6   | Shifter (1)             | 13 |
| Fig.  | 7   | Shifter (2)             | 15 |
| Fig.  | 8   | Kick                    | 17 |
| Fig.  | 9   | Air Cleaner             | 19 |
| Fig.  | 10  | Carburetor              | 21 |
| Fig.  | 11  | Muffler                 | 25 |
| Fig.  | 12  | Oil Pump                | 27 |
| Fig.  | 13  | Generator               | 31 |
| CHASS | SIS |                         |    |
| Fig.  | 14  | Frame                   | 35 |
| Fig.  | 15  | Rear Arm and Chain Case | 37 |
| Fig.  | 16  | Stand and Brake Pedal   | 39 |
| Fig.  | 17  | Tools Box               | 41 |
| Fig.  | 18  | Handle and Front Fender | 43 |
| Fig.  | 19  | Front Fork              | 47 |
| Fig.  | 20  | Tank                    | 51 |
| Fig.  | 21  | Oil Tank                | 53 |
| Fig.  | 22  | Seat and Carrier        | 55 |