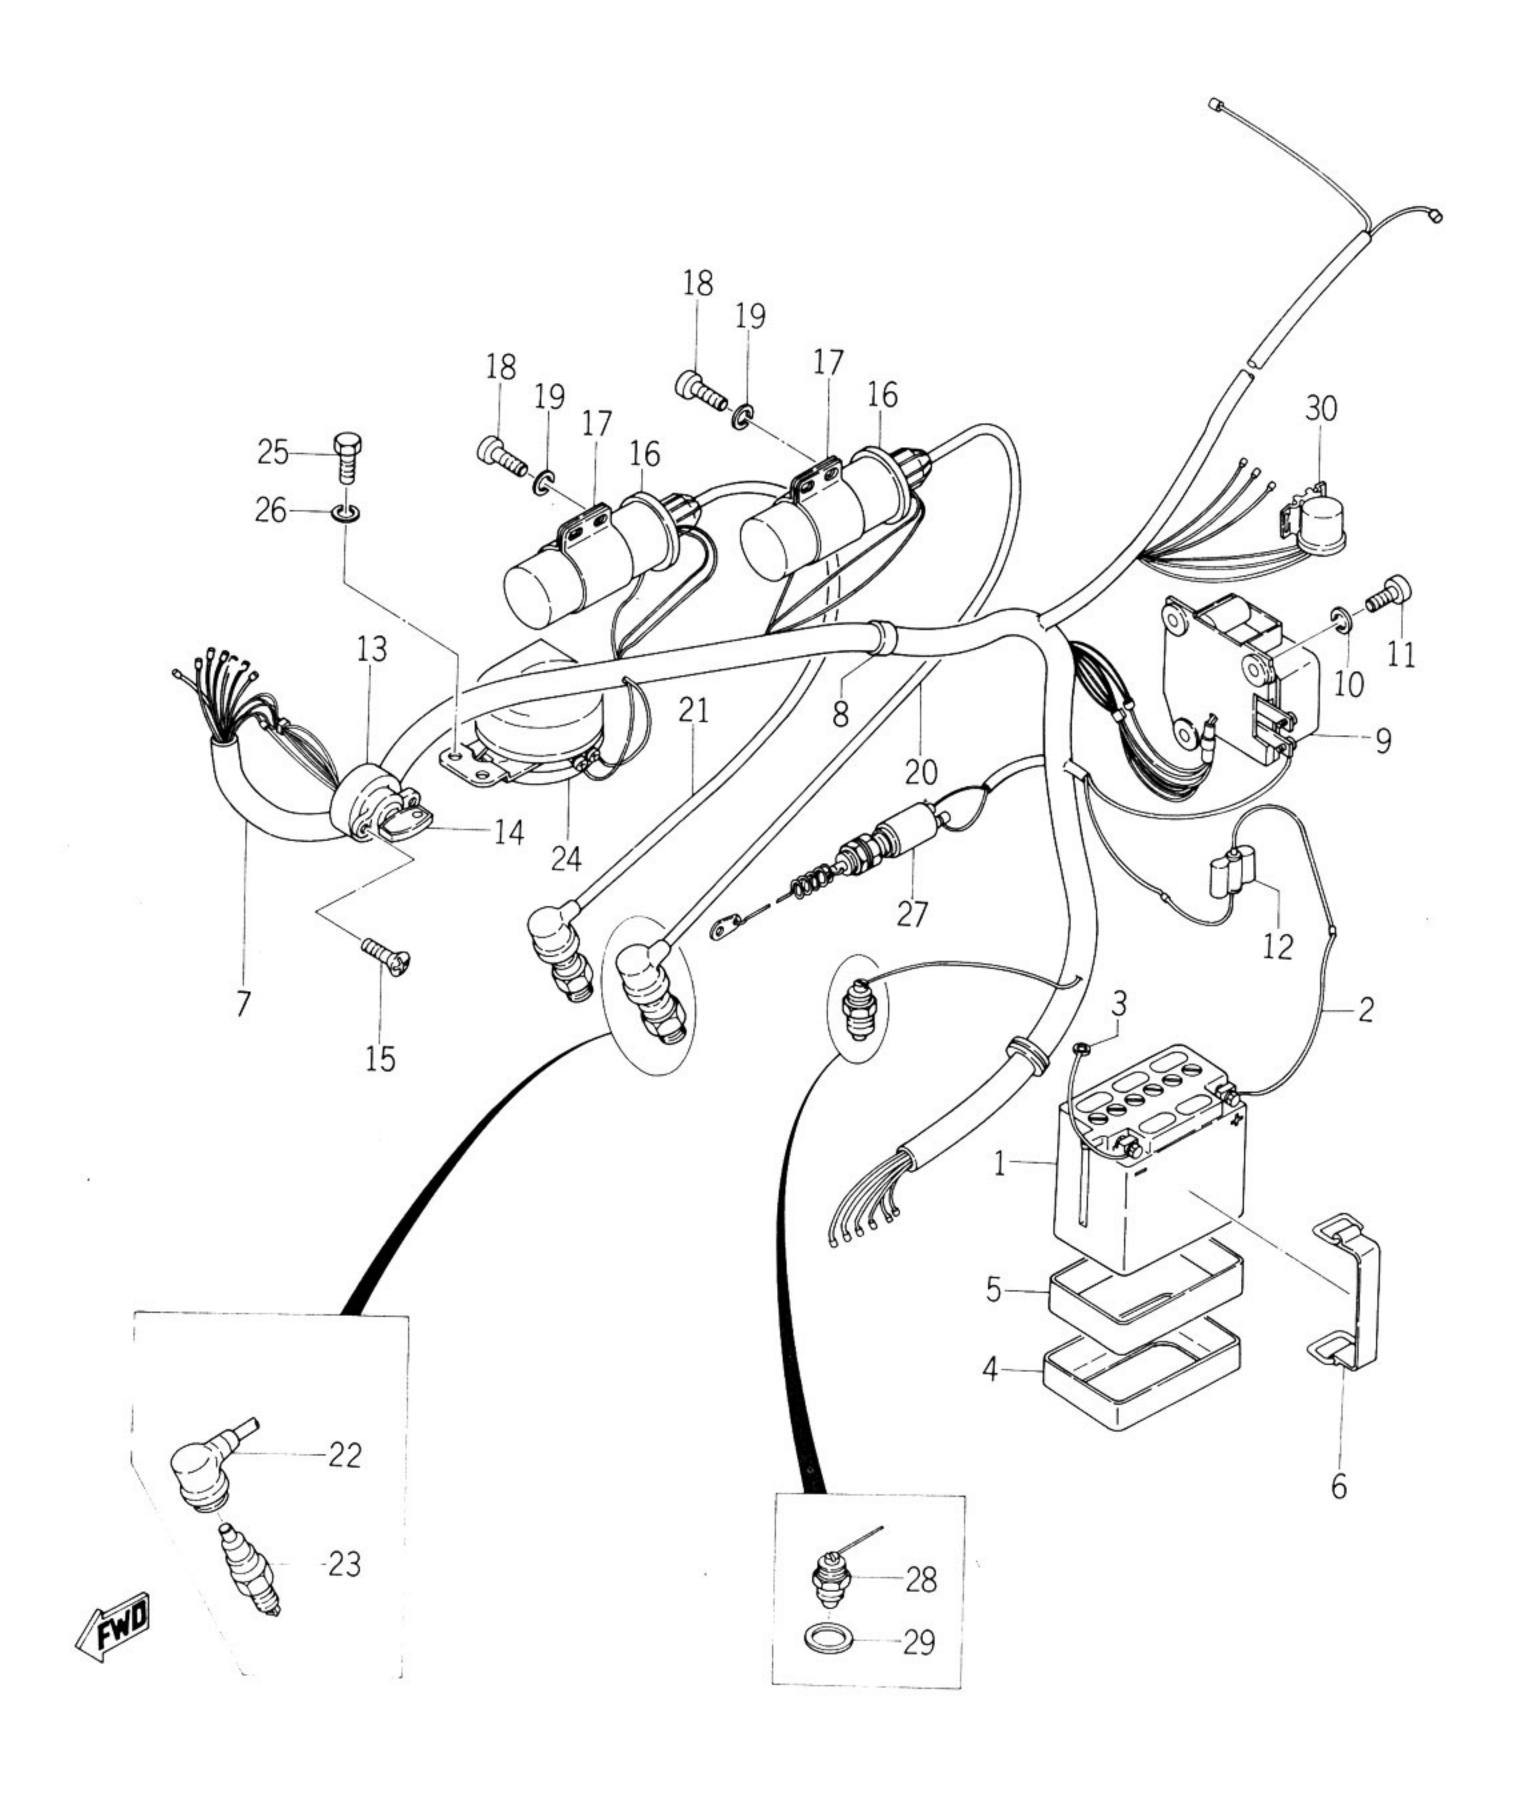

| Fig. | 23 | Front Wheel             | 57 |
|------|----|-------------------------|----|
| Fig. | 24 | Rear Wheel              | 61 |
| Fig. | 25 | Head Lamp and Tail Lamp | 65 |
| Fig. | 26 | Flasher Lamp            | 69 |
| Fig. | 27 | Electrical System       | 71 |