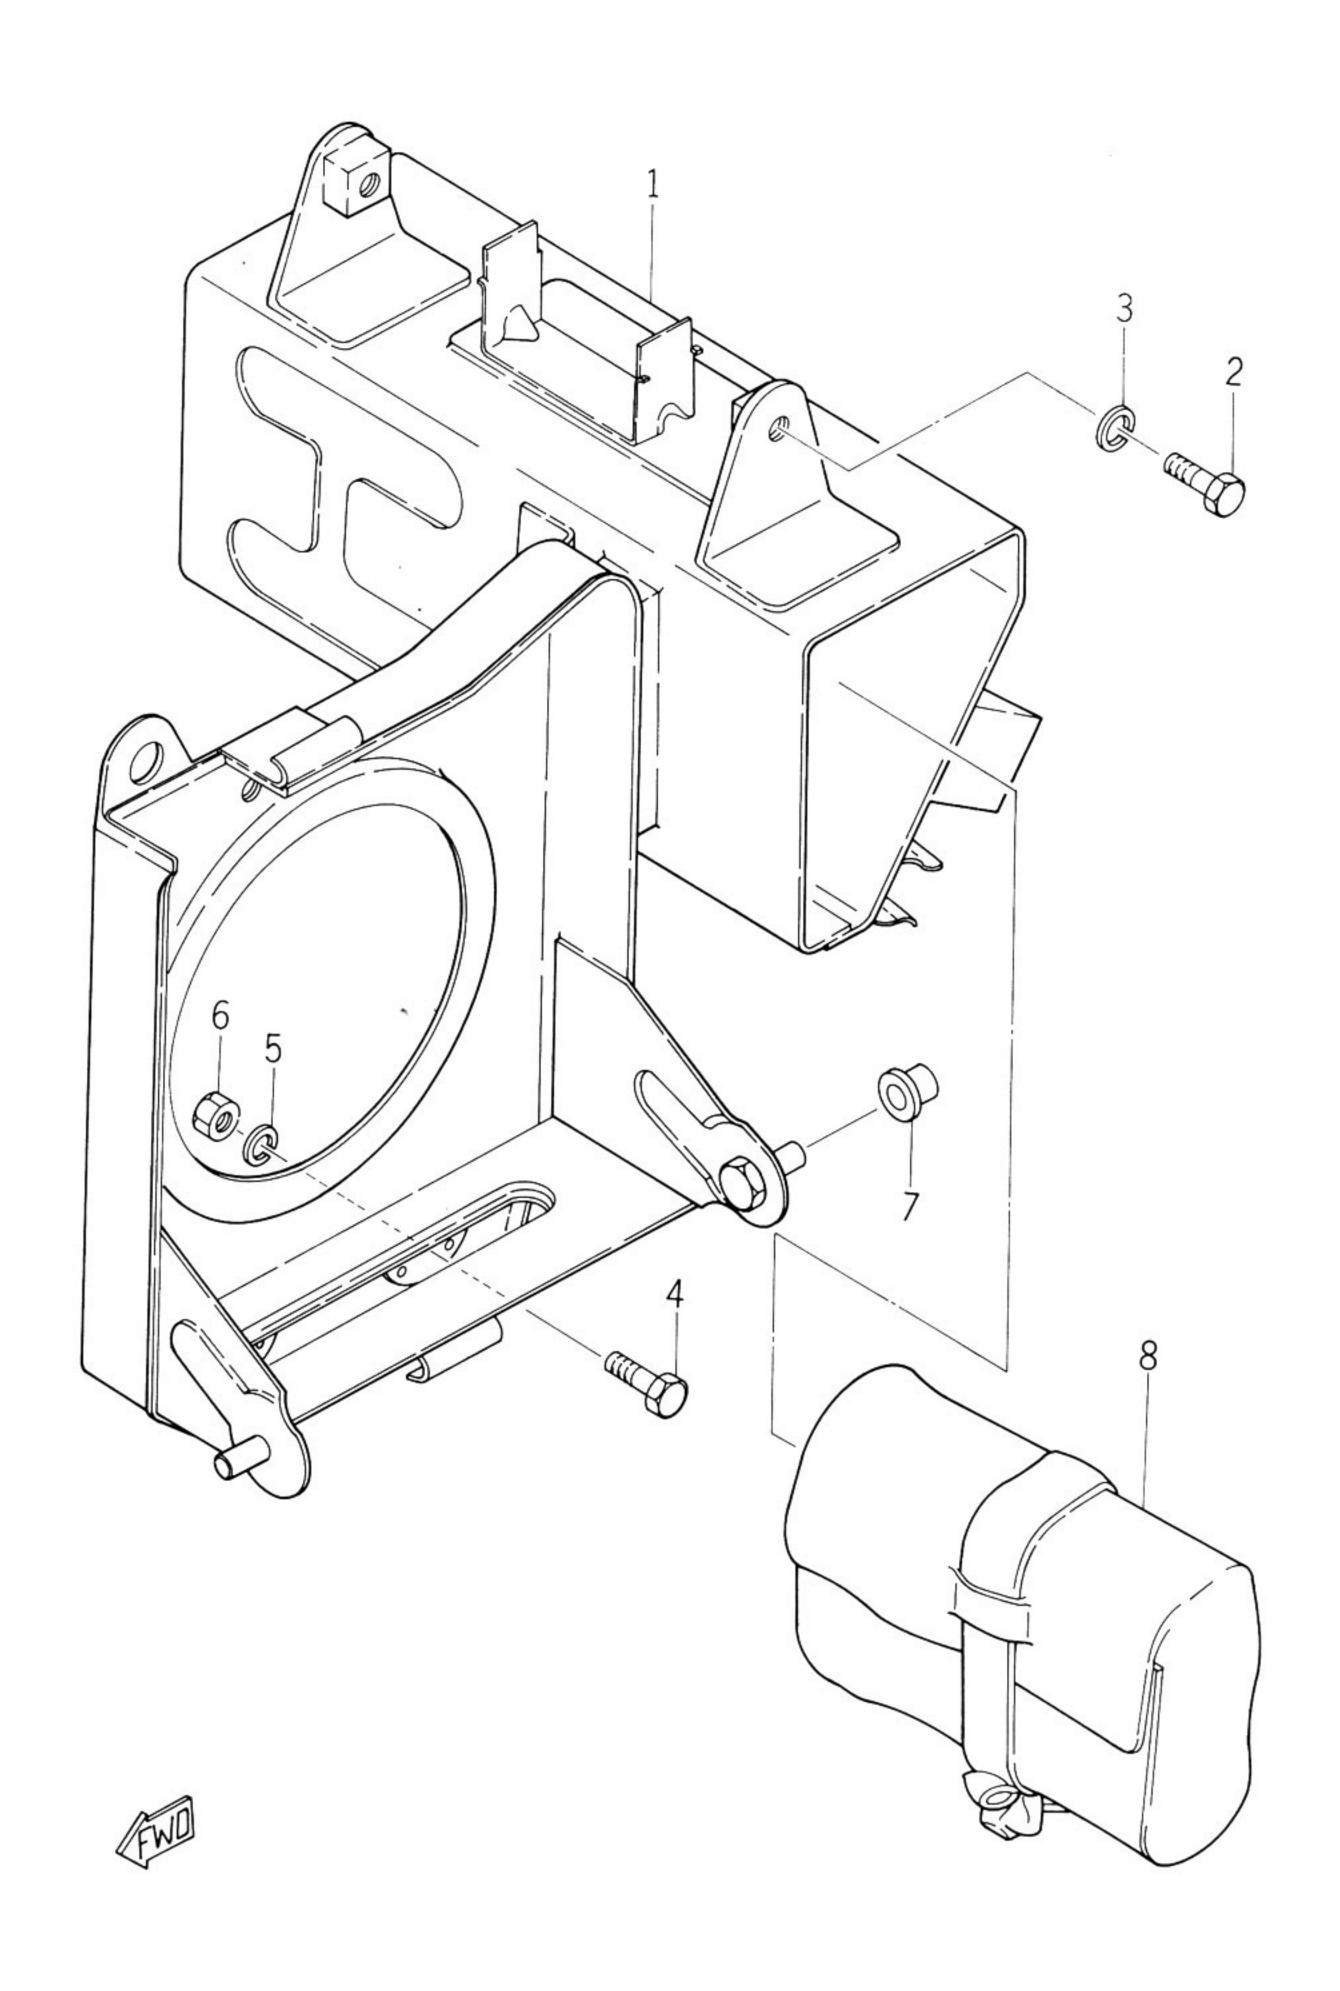

## CONTENTS

| Fig.  | 1   | Crank Case              | 1  |
|-------|-----|-------------------------|----|
| Fig.  | 2   | Crank Case Cover        | 3  |
| Fig.  | 3   | Crank and Piston        | 5  |
| Fig.  | 4   | Clutch                  | 9  |
| Fig.  | 5   | Transmission            | 11 |
| Fig.  | 6   | Shifter (1)             | 13 |
| Fig.  | 7   | Shifter (2)             | 15 |
| Fig.  | 8   | Kick                    | 17 |
| Fig.  | 9   | Air Cleaner             | 19 |
| Fig.  | 10  | Carburetor              | 21 |
| Fig.  | 11  | Muffler                 | 25 |
| Fig.  | 12  | Oil Pump                | 27 |
| Fig.  | 13  | Generator               | 31 |
| CHASS | SIS |                         |    |
| Fig.  | 14  | Frame                   | 35 |
| Fig.  | 15  | Rear Arm and Chain Case | 37 |
| Fig.  | 16  | Stand and Brake Pedal   | 39 |
| Fig.  | 17  | Tools Box               | 41 |
| Fig.  | 18  | Handle and Front Fender | 43 |
| Fig.  | 19  | Front Fork              | 47 |
| Fig.  | 20  | Tank                    | 51 |
| Fig.  | 21  | Oil Tank                | 53 |
| Fig.  | 22  | Seat and Carrier        | 55 |