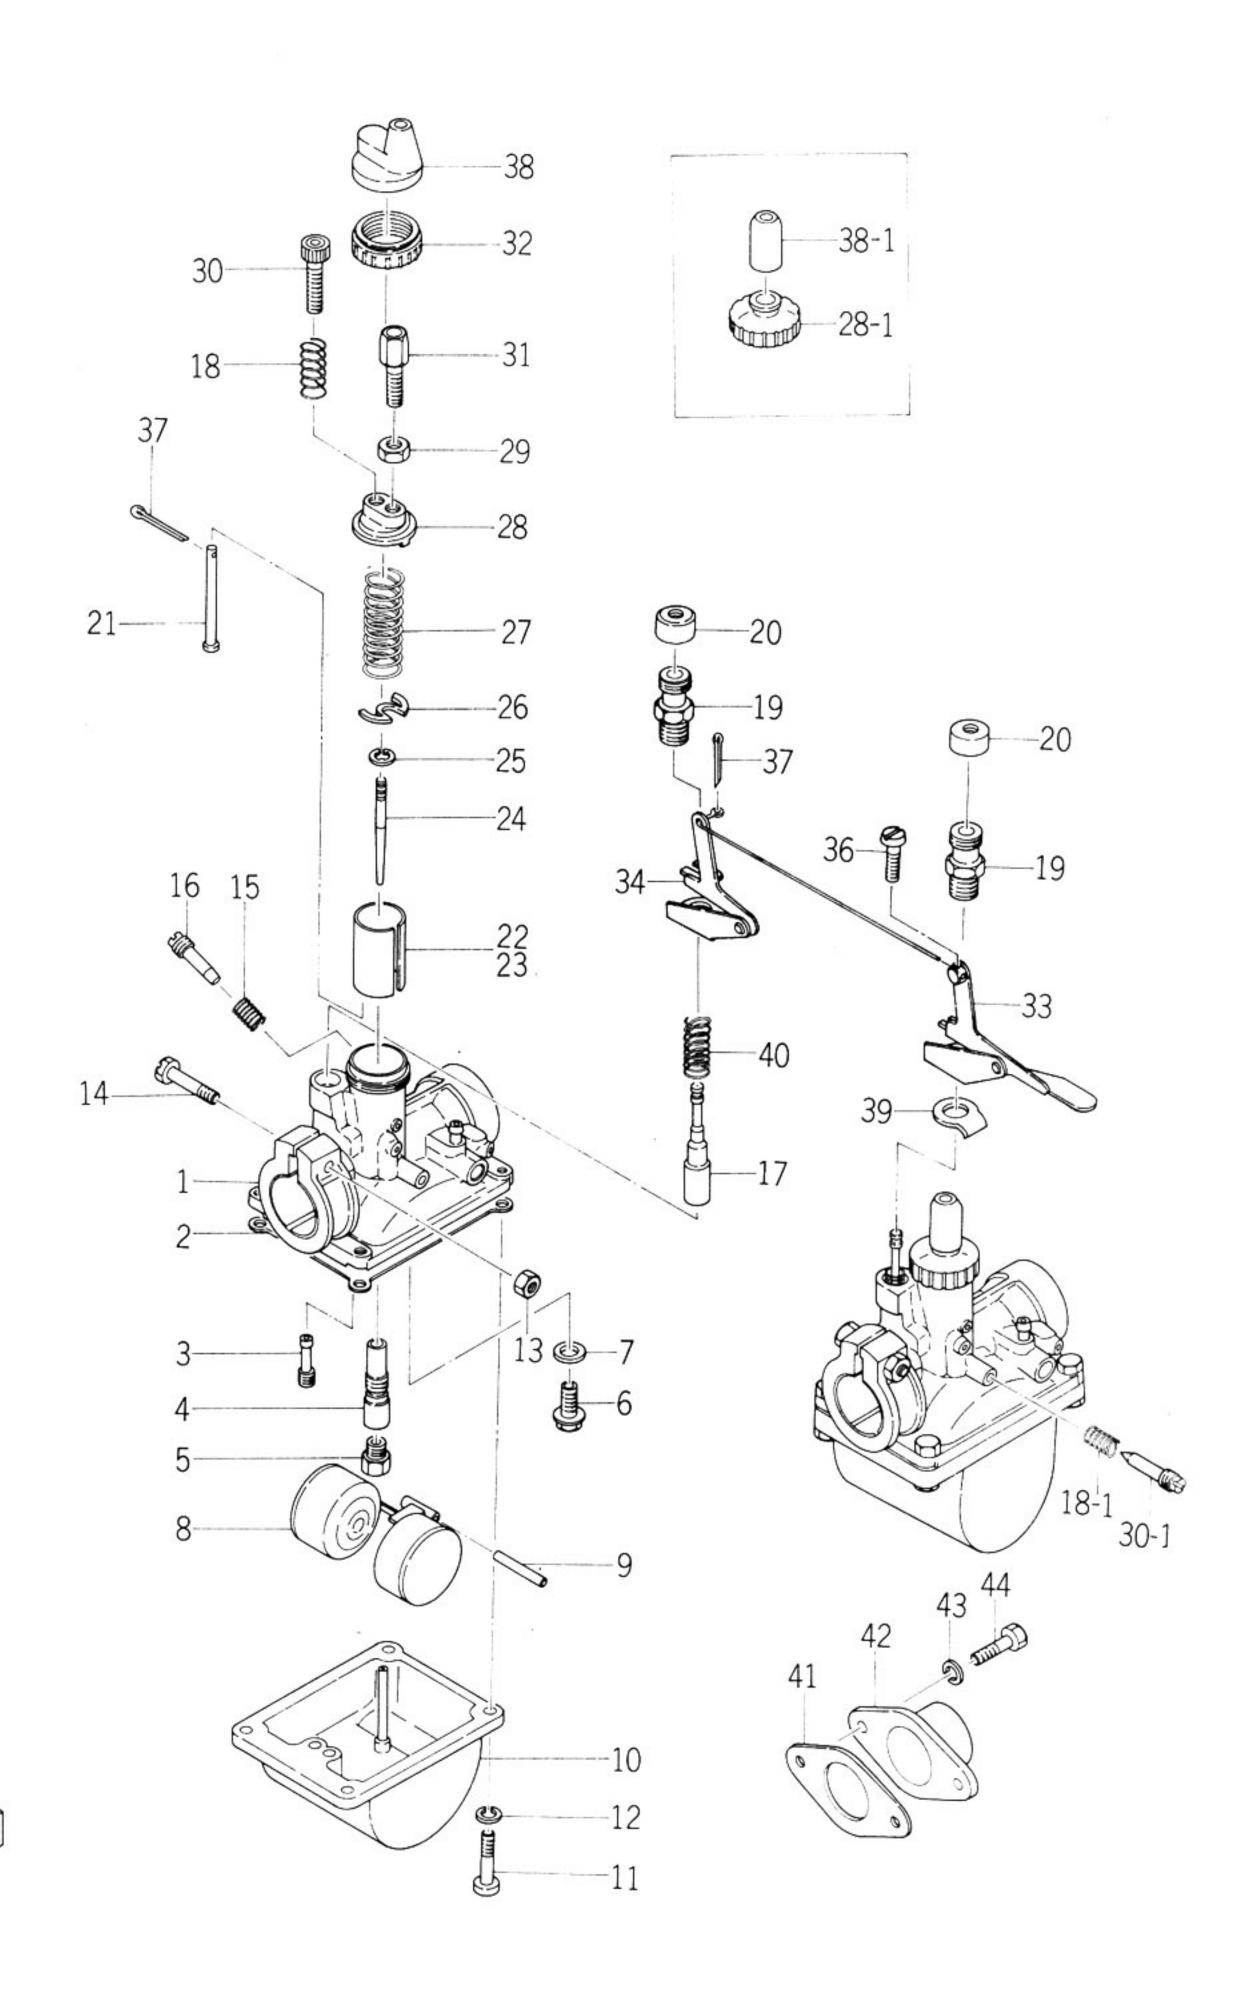

## CONTENTS

| Fig.  | 1   | Crank Case              | 1  |
|-------|-----|-------------------------|----|
| Fig.  | 2   | Crank Case Cover        | 3  |
| Fig.  | 3   | Crank and Piston        | 5  |
| Fig.  | 4   | Clutch                  | 9  |
| Fig.  | 5   | Transmission            | 11 |
| Fig.  | 6   | Shifter (1)             | 13 |
| Fig.  | 7   | Shifter (2)             | 15 |
| Fig.  | 8   | Kick                    | 17 |
| Fig.  | 9   | Air Cleaner             | 19 |
| Fig.  | 10  | Carburetor              | 21 |
| Fig.  | 11  | Muffler                 | 25 |
| Fig.  | 12  | Oil Pump                | 27 |
| Fig.  | 13  | Generator               | 31 |
| CHASS | SIS |                         |    |
| Fig.  | 14  | Frame                   | 35 |
| Fig.  | 15  | Rear Arm and Chain Case | 37 |
| Fig.  | 16  | Stand and Brake Pedal   | 39 |
| Fig.  | 17  | Tools Box               | 41 |
| Fig.  | 18  | Handle and Front Fender | 43 |
| Fig.  | 19  | Front Fork              | 47 |
| Fig.  | 20  | Tank                    | 51 |
| Fig.  | 21  | Oil Tank                | 53 |
| Fig.  | 22  | Seat and Carrier        | 55 |