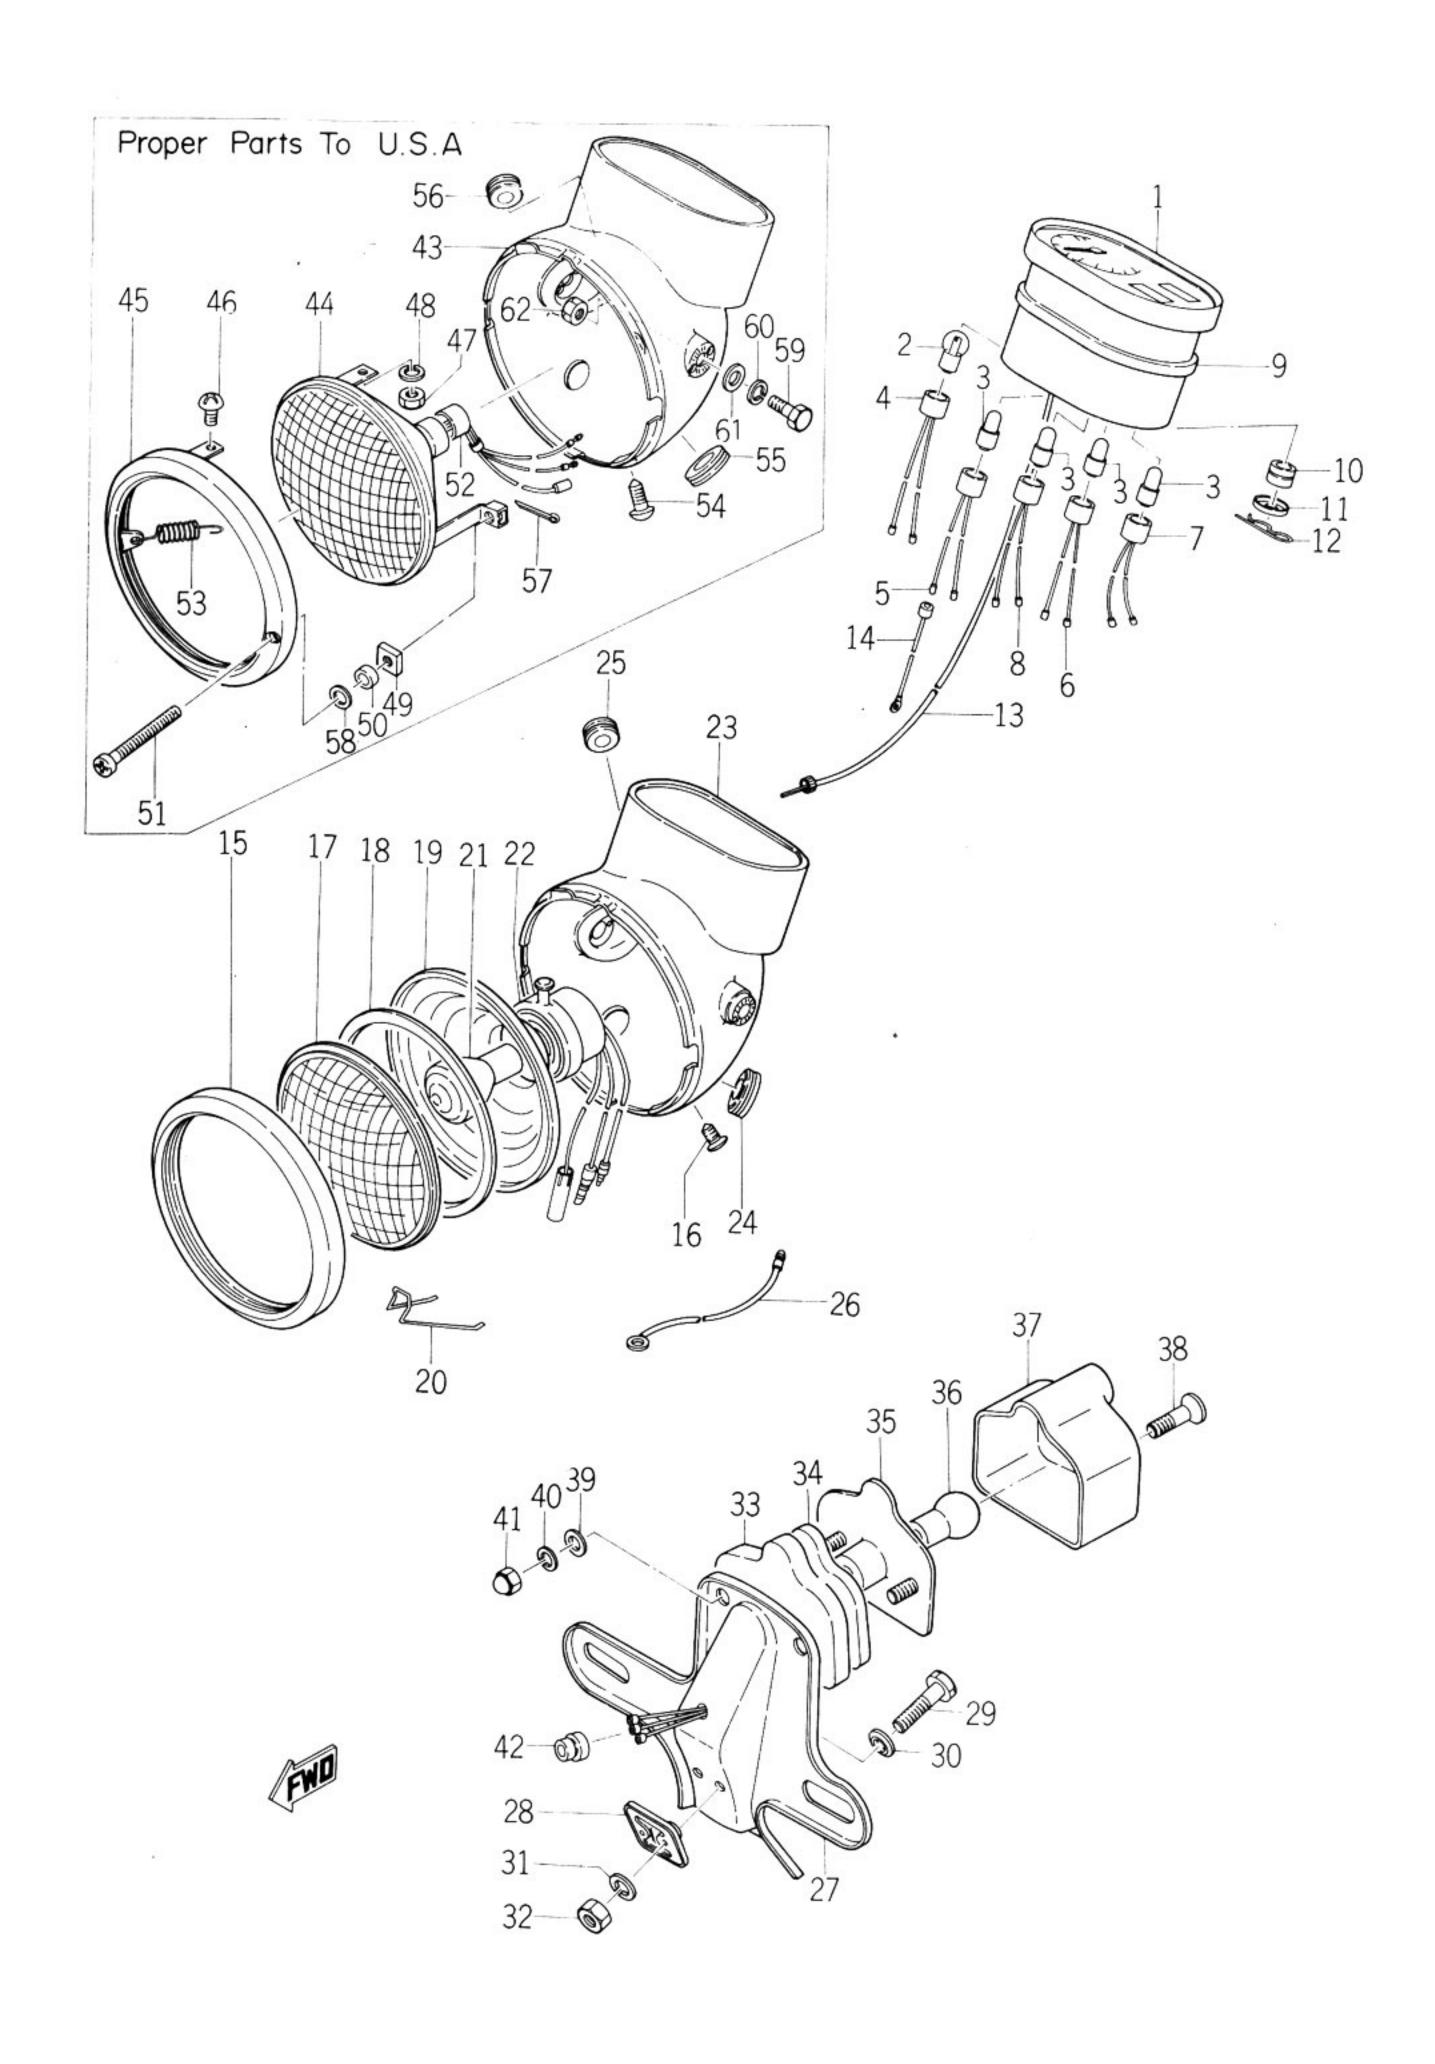

| Fig. | 23 | Front Wheel             | 57 |
|------|----|-------------------------|----|
| Fig. | 24 | Rear Wheel              | 61 |
| Fig. | 25 | Head Lamp and Tail Lamp | 65 |
| Fig. | 26 | Flasher Lamp            | 69 |
| Fig. | 27 | Electrical System       | 71 |