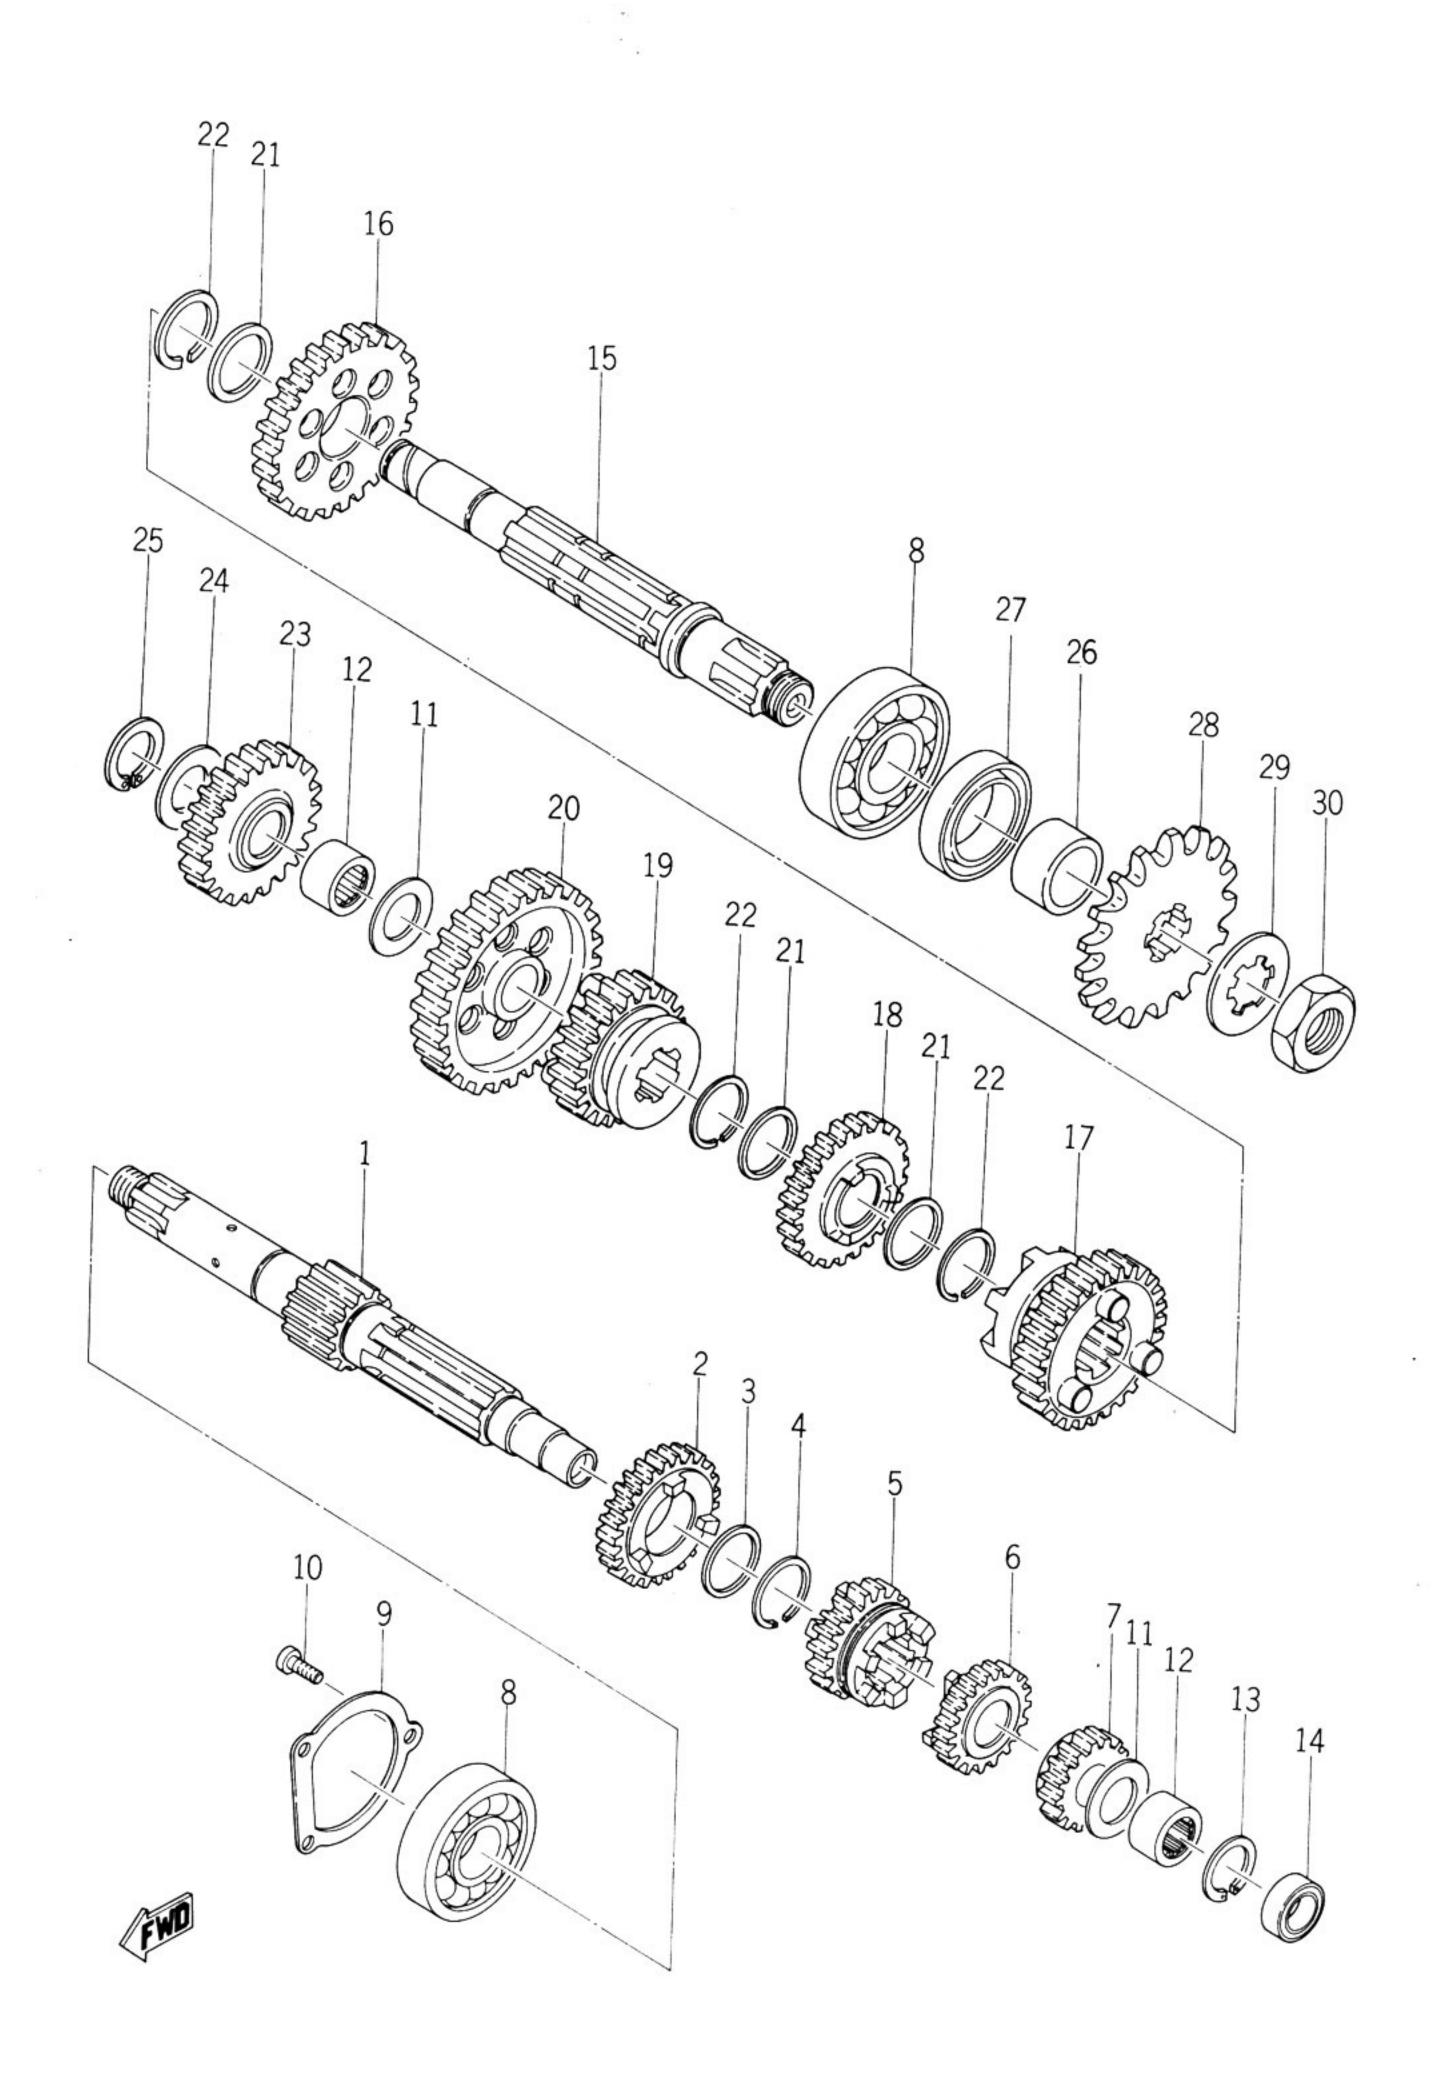

| 1    |     | ☆       |
| 4-26     | 174-16154-00 | PLATE, thrust (R.H)                     | 20-38-2     | 1    |     | N       |
| 4-27     | 102-17464-00 | WASHER, lock                            |             | 1    |     |         |
| 4-28     | 102-17463-00 | NUT, lock                               |             | 1    |     |         |
| 4-29     | 174-16356-00 | ROD, push (1)                           |             | 1    |     |         |
|          |              |                                         |             |      |     |         |
|          |              | PROPER PARTS TO U.S.A                   |             |      |     |         |
| 4- 8A    | 137-16333-00 | SPRING, clutch                          |             | 5    |     |         |



Fig. 5 TRANSMISSION





| Ref. No. | Part No.     | Part Name               | Description                         | Qʻty | S·R | Remarks