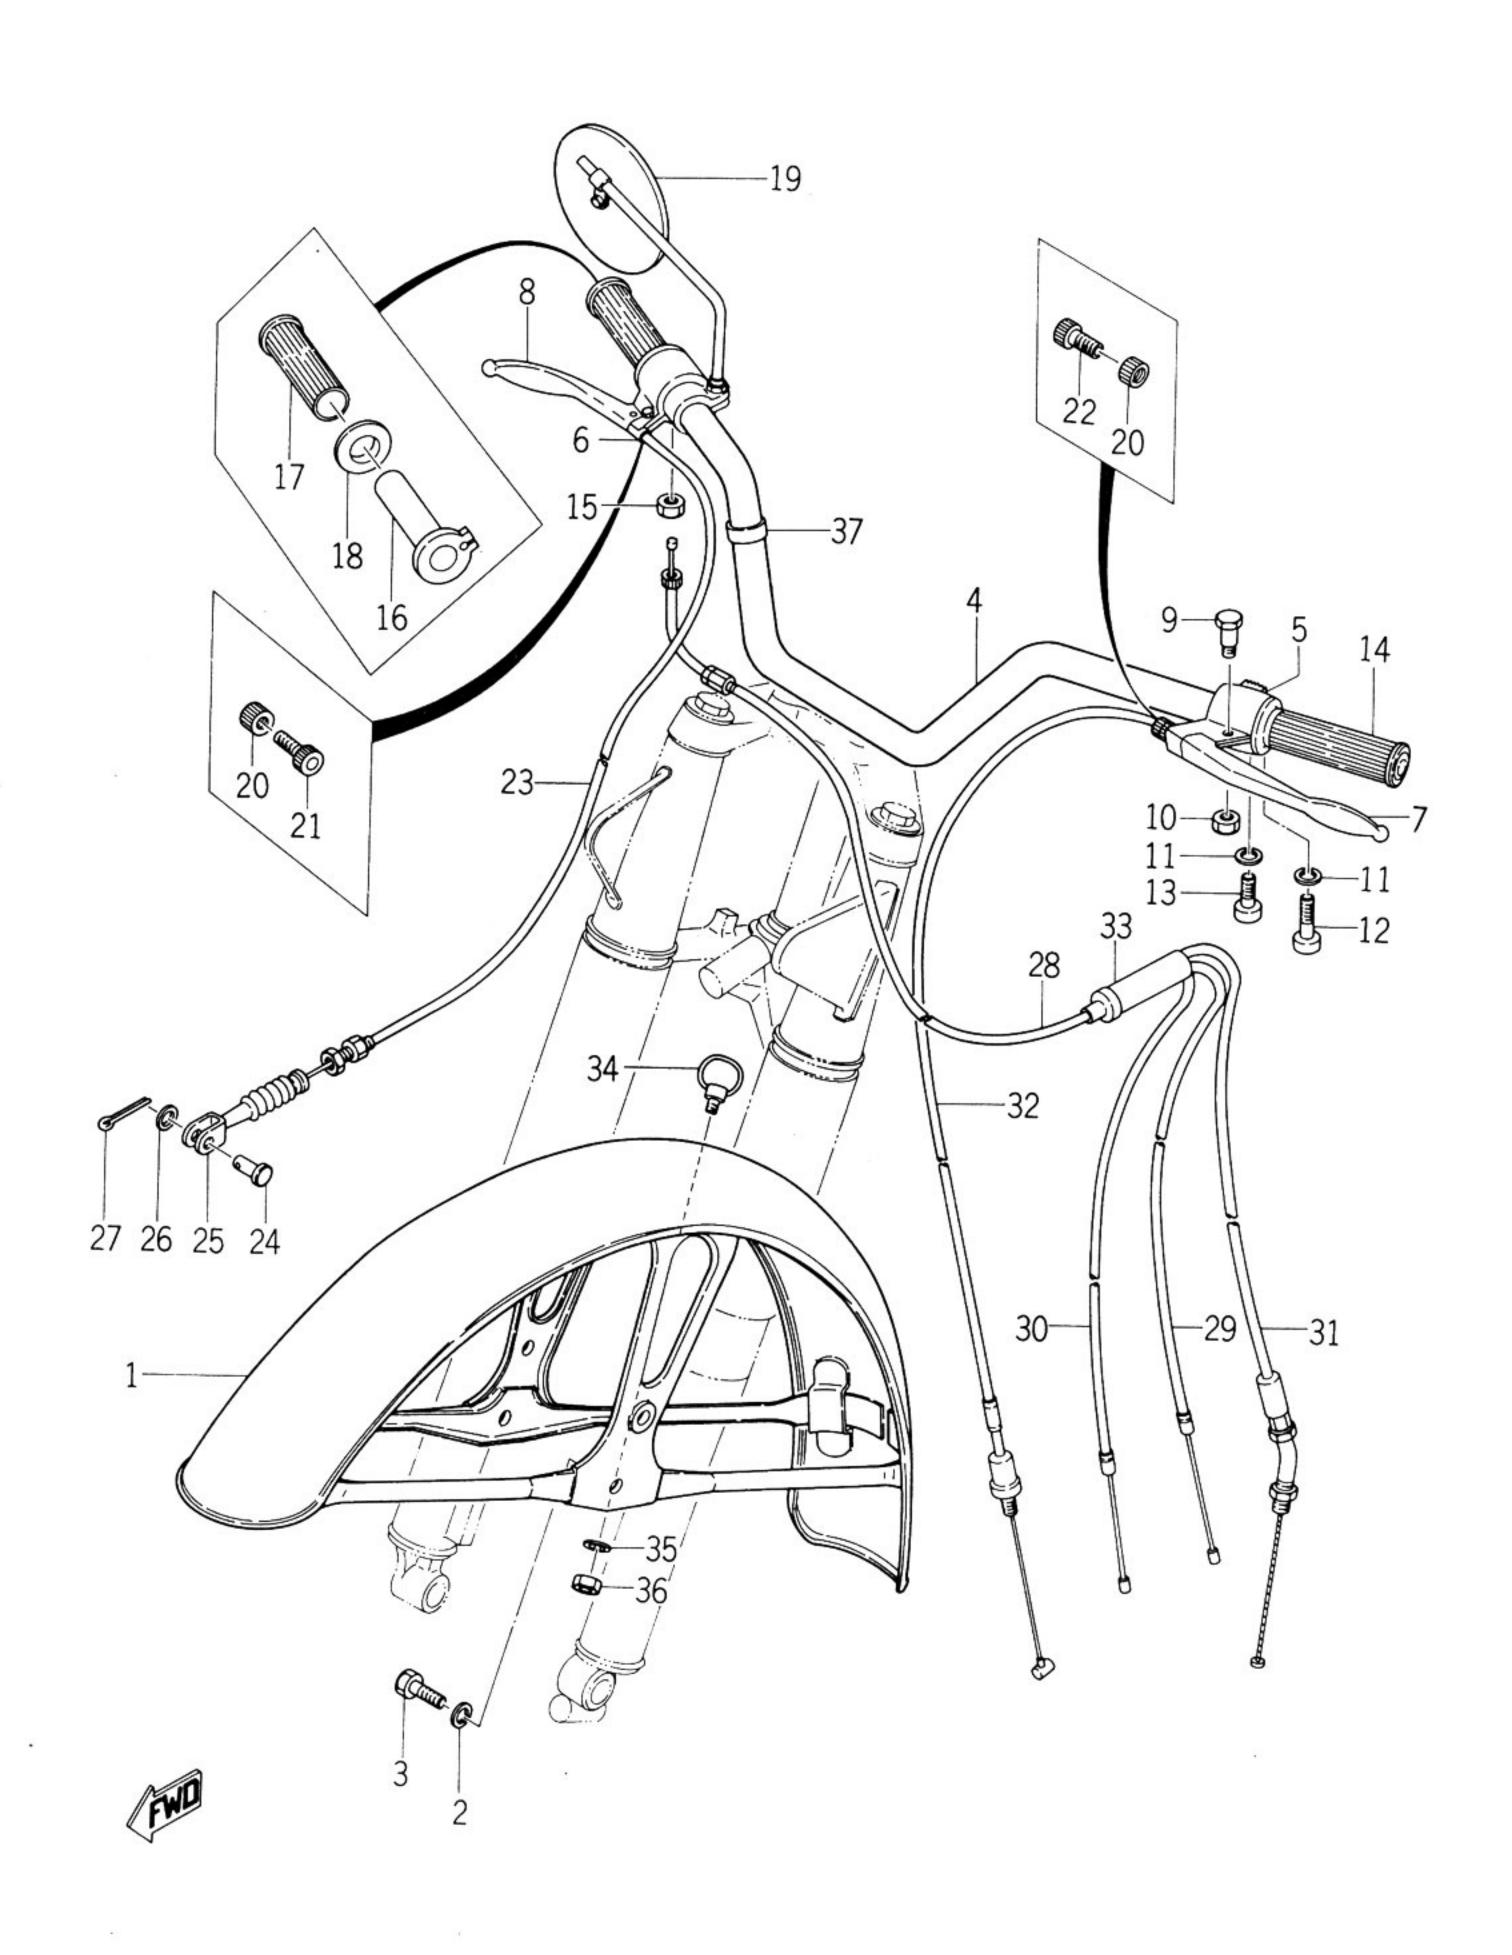

## CONTENTS

| Fig.  | 1   | Crank Case              | 1  |
|-------|-----|-------------------------|----|
| Fig.  | 2   | Crank Case Cover        | 3  |
| Fig.  | 3   | Crank and Piston        | 5  |
| Fig.  | 4   | Clutch                  | 9  |
| Fig.  | 5   | Transmission            | 11 |
| Fig.  | 6   | Shifter (1)             | 13 |
| Fig.  | 7   | Shifter (2)             | 15 |
| Fig.  | 8   | Kick                    | 17 |
| Fig.  | 9   | Air Cleaner             | 19 |
| Fig.  | 10  | Carburetor              | 21 |
| Fig.  | 11  | Muffler                 | 25 |
| Fig.  | 12  | Oil Pump                | 27 |
| Fig.  | 13  | Generator               | 31 |
| CHASS | SIS |                         |    |
| Fig.  | 14  | Frame                   | 35 |
| Fig.  | 15  | Rear Arm and Chain Case | 37 |
| Fig.  | 16  | Stand and Brake Pedal   | 39 |
| Fig.  | 17  | Tools Box               | 41 |
| Fig.  | 18  | Handle and Front Fender | 43 |
| Fig.  | 19  | Front Fork              | 47 |
| Fig.  | 20  | Tank                    | 51 |
| Fig.  | 21  | Oil Tank                | 53 |
| Fig.  | 22  | Seat and Carrier        | 55 |