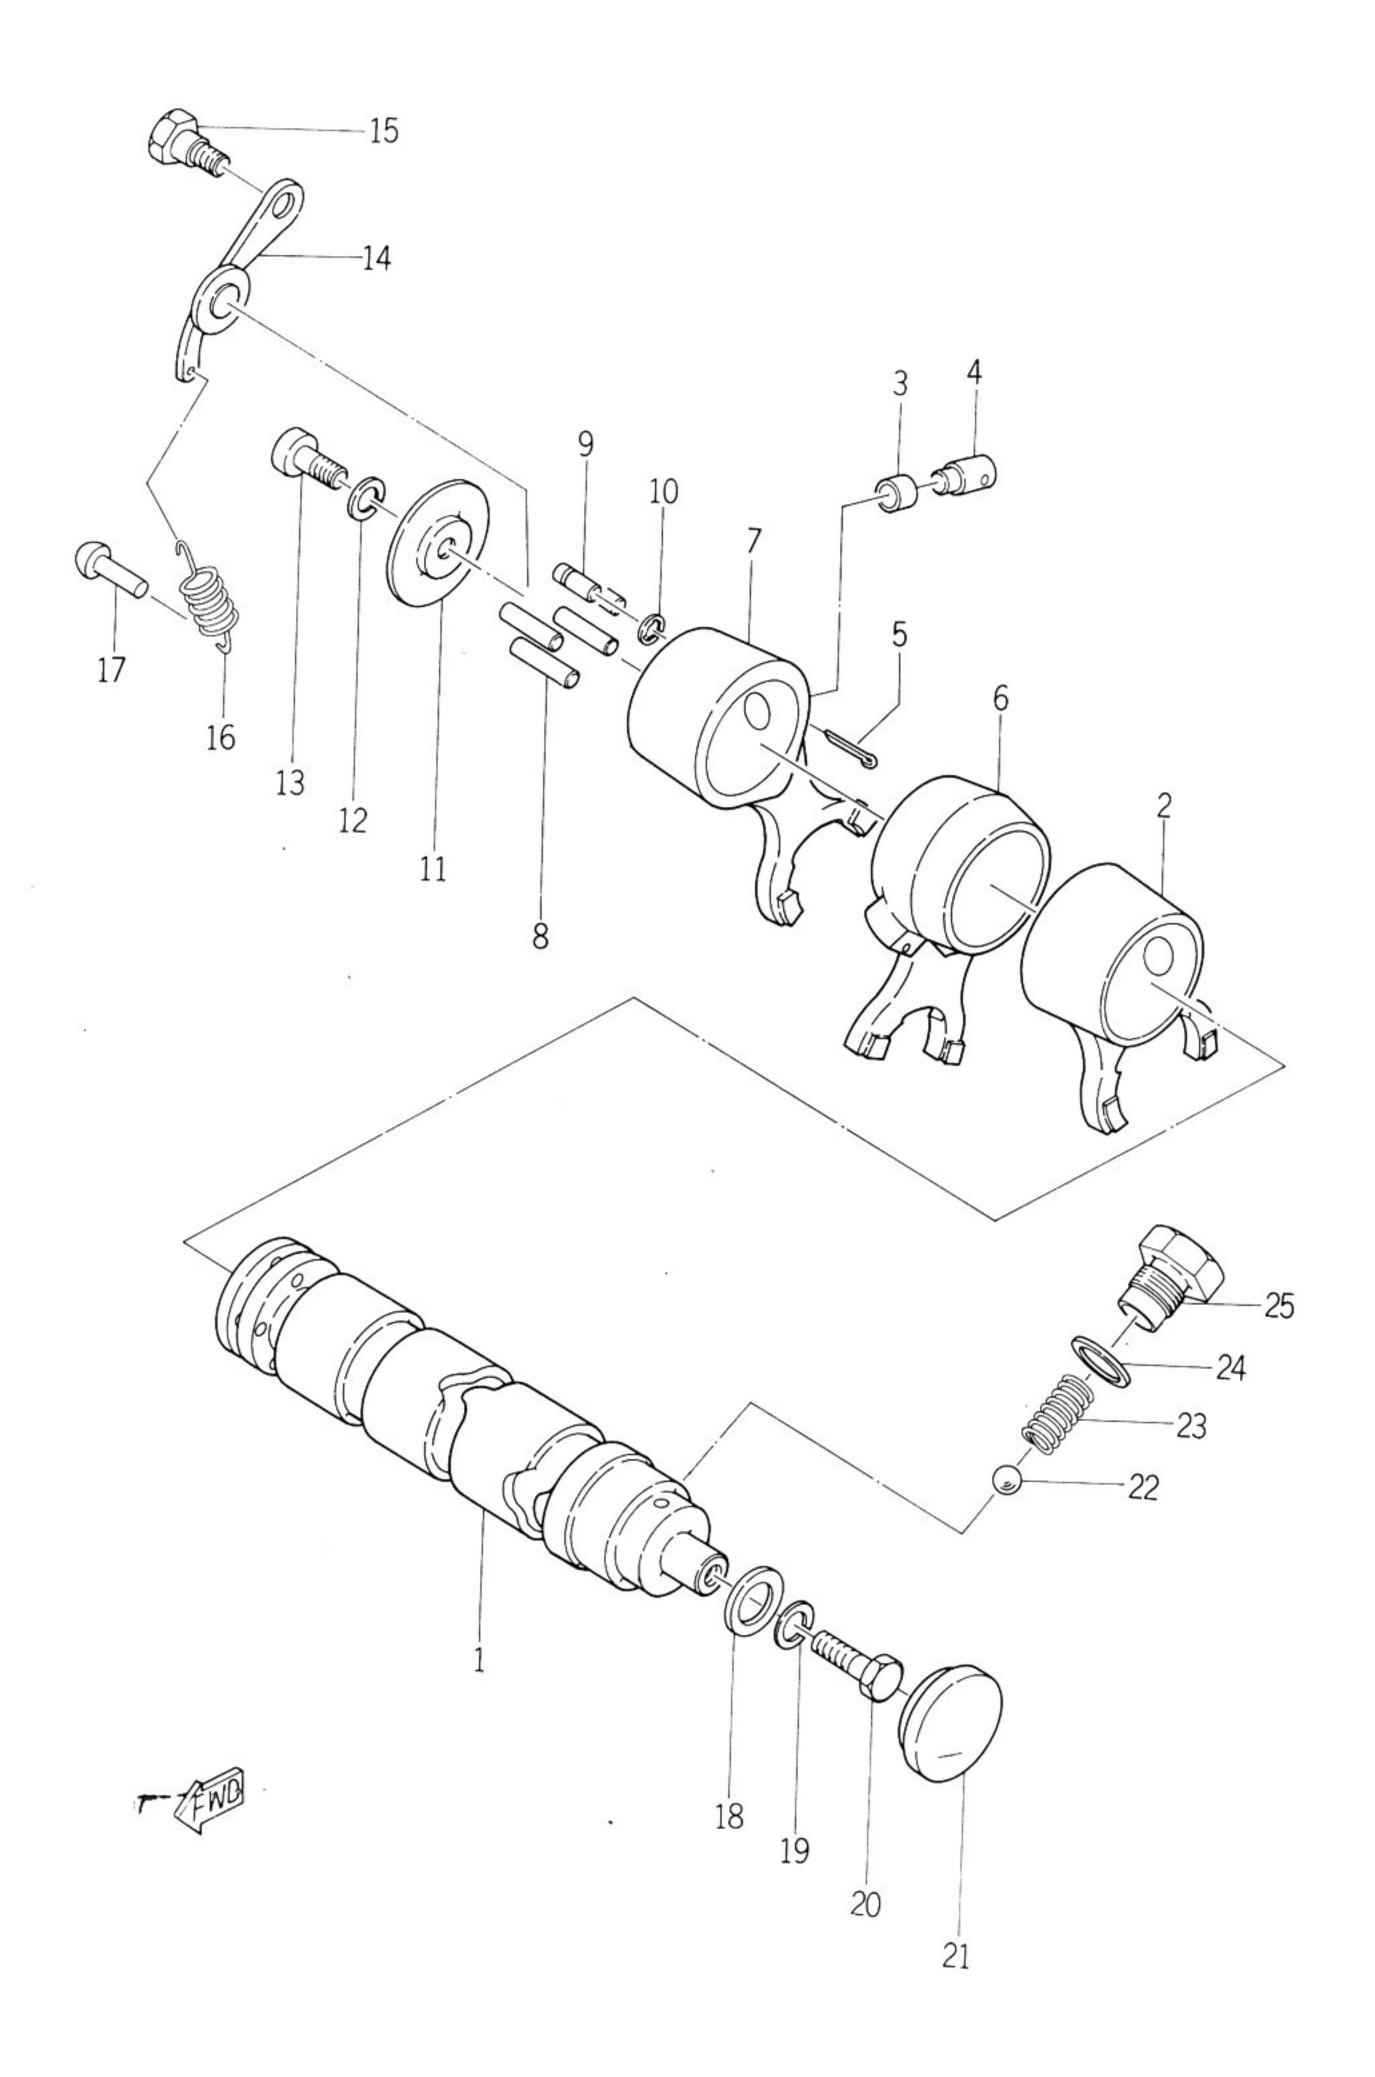

Fig. 4 CLUTCH

| Ref. No. | Part No.     | Part Name                               | Description | Q'ty | S·R | Remarks |
|----------|--------------|-----------------------------------------|-------------|------|-----|---------|
| 4- 0-1   | 174-16301-00 | CLUTCH ASS'Y                            |             | ,    |     |         |
| 4- 1     | 174-16105-00 | . PRIMARY DRIVEN GEAR ASS'Y             | 53T         | 1    |     |         |
| 4- 2     | 93210-85075  |                                         | 3-84.5      | 1    |     |         |
| 4- 3     | 174-16371-00 | .RING, "O" .BOSS, clutch                | 3-04.5      |      |     |         |
| 4- 4     | 137-16324-00 | .PLATE, clutch                          |             | 1    |     |         |
| 4- 5     | 137-16367-00 |                                         |             | 5    |     |         |
| 4- 6     | 132-16321-00 | .RING, cushion                          |             | 5    |     |         |
| 4- 7     | 137-16351-00 | .PLATE, friction                        |             | 5    |     |         |
| 4- 8     | 132-16333-00 | .PLATE, pressure                        |             | 1    |     |         |
| 4- 9     | 137-16337-00 | .SPRING, clutch                         |             | 5    |     |         |
| 4-10     | 174-16176-00 | .SCREW, spring                          |             | 5    |     |         |
| 4-11     | 174-16176-00 | COLLAR, distance                        | 100         | 1    |     |         |
| 4-12     | 174-13031-00 | GEAR, kick pinion  PLATE, thrust (L. H) | 19T         | 1    | _   |         |
| 4-13     | 93505-16006  | BALL, steel                             | 20.2-31-2   | 1    |     |         |
| 4-14     | 174-16357-00 | ROD, push                               | 5/16        | 2    |     | ☆       |
| 4-15     | 174-16348-00 | CROWN, push                             |             | 1    |     |         |
| 4-16     | 174-16362-00 | LEVER, push (2)                         |             | 1    |     |         |
| 4-17     | 164-16343-00 | SCREW, adjusting                        |             | 1    |     |         |
| 4-18     | 92801-06100  | NUT                                     |             | 1    |     |         |
| 4-19     | 174-16365-00 | SPRING, return (2)                      |             | 1    |     |         |
| 4-20     | 92501-06008  | SCREW, pan head                         |             | 1    |     |         |
| 4-21     | 174-16359-00 | WASHER, push lever (2)                  |             | 1    |     |         |
| 4-22     | 174-16340-00 | PUSH LEVER ASS'Y                        |             | 1    |     |         |
| 4-23     | 92501-06015  | SCREW, pan head                         |             | 3    |     |         |
| 4-24     | 126-16345-00 | SPRING, return (1)                      |             | 1    |     |         |
| 4-25     | 93341-22603  | BEARING, thrust                         | 26-38-3     | 1    |     | ☆       |
| 4-26     | 174-16154-00 | PLATE, thrust (R.H)                     | 20-38-2     | 1    |     | N       |
| 4-27     | 102-17464-00 | WASHER, lock                            |             | 1    |     |         |
| 4-28     | 102-17463-00 | NUT, lock                               |             | 1    |     |         |
| 4-29     | 174-16356-00 | ROD, push (1)                           |             | 1    |     |         |
|          |              |                                         |             |      |     |         |
|          |              | PROPER PARTS TO U.S.A                   |             |      |     |         |
| 4- 8A    | 137-16333-00 | SPRING, clutch                          |             | 5    |     |         |

Fig. 5 TRANSMISSION

| Ref. No. | Part No.     | Part Name               | Description                         | Qʻty | S·R | Remarks                                                                                                                                                                                                                                                                                                                                                                                                                                                                                                                                                                                                                                                                                                                                                                                                                                                                                                                                                                                                                                                                                                                                                                                                                                                                                                                                                                                                                                                                                                                                                                                                                                                                                                                                                                                                                                                                                                                                                                                                                                                                                                                        |
|----------|--------------|-------------------------|-------------------------------------|------|-----|--------------------------------------------------------------------------------------------------------------------------------------------------------------------------------------------------------------------------------------------------------------------------------------------------------------------------------------------------------------------------------------------------------------------------------------------------------------------------------------------------------------------------------------------------------------------------------------------------------------------------------------------------------------------------------------------------------------------------------------------------------------------------------------------------------------------------------------------------------------------------------------------------------------------------------------------------------------------------------------------------------------------------------------------------------------------------------------------------------------------------------------------------------------------------------------------------------------------------------------------------------------------------------------------------------------------------------------------------------------------------------------------------------------------------------------------------------------------------------------------------------------------------------------------------------------------------------------------------------------------------------------------------------------------------------------------------------------------------------------------------------------------------------------------------------------------------------------------------------------------------------------------------------------------------------------------------------------------------------------------------------------------------------------------------------------------------------------------------------------------------------|
| 5- 0-1   | 174-17401-00 | MAIN AXLE ASS'Y         |                                     | 1    |     |                                                                                                                                                                                                                                                                                                                                                                                                                                                                                                                                                                                                                                                                                                                                                                                                                                                                                                                                                                                                                                                                                                                                                                                                                                                                                                                                                                                                                                                                                                                                                                                                                                                                                                                                                                                                                                                                                                                                                                                                                                                                                                                                |
| 5- 1     | 174-17401-00 | .AXLE, main             | 12T                                 | 1    |     |                                                                                                                                                                                                                                                                                                                                                                                                                                                                                                                                                                                                                                                                                                                                                                                                                                                                                                                                                                                                                                                                                                                                                                                                                                                                                                                                                                                                                                                                                                                                                                                                                                                                                                                                                                                                                                                                                                                                                                                                                                                                                                                                |
| 5- 2     | 174-17411-00 | .GEAR, 5th pinion       | 25T                                 | 1    |     |                                                                                                                                                                                                                                                                                                                                                                                                                                                                                                                                                                                                                                                                                                                                                                                                                                                                                                                                                                                                                                                                                                                                                                                                                                                                                                                                                                                                                                                                                                                                                                                                                                                                                                                                                                                                                                                                                                                                                                                                                                                                                                                                |
| 5- 3     | 132-17216-00 |                         | 20-25-1                             | 1    |     |                                                                                                                                                                                                                                                                                                                                                                                                                                                                                                                                                                                                                                                                                                                                                                                                                                                                                                                                                                                                                                                                                                                                                                                                                                                                                                                                                                                                                                                                                                                                                                                                                                                                                                                                                                                                                                                                                                                                                                                                                                                                                                                                |
|          |              | . WASHER, gear hold     | 20-25-1                             | 1    |     |                                                                                                                                                                                                                                                                                                                                                                                                                                                                                                                                                                                                                                                                                                                                                                                                                                                                                                                                                                                                                                                                                                                                                                                                                                                                                                                                                                                                                                                                                                                                                                                                                                                                                                                                                                                                                                                                                                                                                                                                                                                                                                                                |
| 5-4      | 132-17414-00 | .CLIP, main axle        | 227                                 | 1    |     |                                                                                                                                                                                                                                                                                                                                                                                                                                                                                                                                                                                                                                                                                                                                                                                                                                                                                                                                                                                                                                                                                                                                                                                                                                                                                                                                                                                                                                                                                                                                                                                                                                                                                                                                                                                                                                                                                                                                                                                                                                                                                                                                |
| 5- 5     | 174-17141-00 | .GEAR, 4th pinion       | 22T                                 | 1    |     |                                                                                                                                                                                                                                                                                                                                                                                                                                                                                                                                                                                                                                                                                                                                                                                                                                                                                                                                                                                                                                                                                                                                                                                                                                                                                                                                                                                                                                                                                                                                                                                                                                                                                                                                                                                                                                                                                                                                                                                                                                                                                                                                |
| 5- 6     | 174-17131-00 | .GEAR, 3rd pinion       | 19T                                 | 1    |     |                                                                                                                                                                                                                                                                                                                                                                                                                                                                                                                                                                                                                                                                                                                                                                                                                                                                                                                                                                                                                                                                                                                                                                                                                                                                                                                                                                                                                                                                                                                                                                                                                                                                                                                                                                                                                                                                                                                                                                                                                                                                                                                                |
| 5- 7     | 174-17121-00 | .GEAR, 2nd pinion       | 16T                                 | 1    |     |                                                                                                                                                                                                                                                                                                                                                                                                                                                                                                                                                                                                                                                                                                                                                                                                                                                                                                                                                                                                                                                                                                                                                                                                                                                                                                                                                                                                                                                                                                                                                                                                                                                                                                                                                                                                                                                                                                                                                                                                                                                                                                                                |
| 5-8      | 93306-30401  | BEARING, main drive (2) | 6304                                | 2    |     | ☆                                                                                                                                                                                                                                                                                                                                                                                                                                                                                                                                                                                                                                                                                                                                                                                                                                                                                                                                                                                                                                                                                                                                                                                                                                                                                                                                                                                                                                                                                                                                                                                                                                                                                                                                                                                                                                                                                                                                                                                                                                                                                                                              |
| 5- 9     | 174-17471-00 | PLATE, cover            |                                     | 1    |     |                                                                                                                                                                                                                                                                                                                                                                                                                                                                                                                                                                                                                                                                                                                                                                                                                                                                                                                                                                                                                                                                                                                                                                                                                                                                                                                                                                                                                                                                                                                                                                                                                                                                                                                                                                                                                                                                                                                                                                                                                                                                                                                                |
| 5-10     | 92501-05012  | SCREW, pan head         |                                     | 3    |     |                                                                                                                                                                                                                                                                                                                                                                                                                                                                                                                                                                                                                                                                                                                                                                                                                                                                                                                                                                                                                                                                                                                                                                                                                                                                                                                                                                                                                                                                                                                                                                                                                                                                                                                                                                                                                                                                                                                                                                                                                                                                                                                                |
| 5-11     | 164-17427-00 | SHIM, drive axle        | 15. 2-30-0. 6,<br>0. 8, 1. 0, 1. 2, | 2    |     | U.R                                                                                                                                                                                                                                                                                                                                                                                                                                                                                                                                                                                                                                                                                                                                                                                                                                                                                                                                                                                                                                                                                                                                                                                                                                                                                                                                                                                                                                                                                                                                                                                                                                                                                                                                                                                                                                                                                                                                                                                                                                                                                                                            |
| 5-12     | 93315-31501  | BEARING, main drive (1) | 1.4.<br>15¢                         | 2    |     |                                                                                                                                                                                                                                                                                                                                                                                                                                                                                                                                                                                                                                                                                                                                                                                                                                                                                                                                                                                                                                                                                                                                                                                                                                                                                                                                                                                                                                                                                                                                                                                                                                                                                                                                                                                                                                                                                                                                                                                                                                                                                                                                |
| 5-13     | 93450-22012  | CIRCLIP                 |                                     | 1    | 7.5 | The second secon |
| 5-14     | 174-15389-00 | SEAL, push rod          |                                     | 1    |     |                                                                                                                                                                                                                                                                                                                                                                                                                                                                                                                                                                                                                                                                                                                                                                                                                                                                                                                                                                                                                                                                                                                                                                                                                                                                                                                                                                                                                                                                                                                                                                                                                                                                                                                                                                                                                                                                                                                                                                                                                                                                                                                                |
| 5- 0-2   | 174-17402-00 | DRIVE AXLE ASS'Y        |                                     | 1    |     |                                                                                                                                                                                                                                                                                                                                                                                                                                                                                                                                                                                                                                                                                                                                                                                                                                                                                                                                                                                                                                                                                                                                                                                                                                                                                                                                                                                                                                                                                                                                                                                                                                                                                                                                                                                                                                                                                                                                                                                                                                                                                                                                |
| 5-15     | 174-17421-00 | .AXLE, drive            |                                     | 1    |     |                                                                                                                                                                                                                                                                                                                                                                                                                                                                                                                                                                                                                                                                                                                                                                                                                                                                                                                                                                                                                                                                                                                                                                                                                                                                                                                                                                                                                                                                                                                                                                                                                                                                                                                                                                                                                                                                                                                                                                                                                                                                                                                                |
| 5-16     | 174-17221-00 | .GEAR, 2nd wheel        |                                     | 1    |     |                                                                                                                                                                                                                                                                                                                                                                                                                                                                                                                                                                                                                                                                                                                                                                                                                                                                                                                                                                                                                                                                                                                                                                                                                                                                                                                                                                                                                                                                                                                                                                                                                                                                                                                                                                                                                                                                                                                                                                                                                                                                                                                                |
| 5-17     | 174-17231-00 | .GEAR, 3rd wheel        |                                     | 1    |     | -Ex                                                                                                                                                                                                                                                                                                                                                                                                                                                                                                                                                                                                                                                                                                                                                                                                                                                                                                                                                                                                                                                                                                                                                                                                                                                                                                                                                                                                                                                                                                                                                                                                                                                                                                                                                                                                                                                                                                                                                                                                                                                                                                                            |
| 5-18     | 174-17241-00 | .GEAR, 4th wheel        |                                     | 1    |     |                                                                                                                                                                                                                                                                                                                                                                                                                                                                                                                                                                                                                                                                                                                                                                                                                                                                                                                                                                                                                                                                                                                                                                                                                                                                                                                                                                                                                                                                                                                                                                                                                                                                                                                                                                                                                                                                                                                                                                                                                                                                                                                                |
| 5-19     | 174-17251-00 | .GEAR, 5th wheel        |                                     | 1    |     | <b>*</b>                                                                                                                                                                                                                                                                                                                                                                                                                                                                                                                                                                                                                                                                                                                                                                                                                                                                                                                                                                                                                                                                                                                                                                                                                                                                                                                                                                                                                                                                                                                                                                                                                                                                                                                                                                                                                                                                                                                                                                                                                                                                                                                       |
| 5-20     | 174-17211-00 | .GEAR, 1st wheel        |                                     | 1    |     |                                                                                                                                                                                                                                                                                                                                                                                                                                                                                                                                                                                                                                                                                                                                                                                                                                                                                                                                                                                                                                                                                                                                                                                                                                                                                                                                                                                                                                                                                                                                                                                                                                                                                                                                                                                                                                                                                                                                                                                                                                                                                                                                |
| 5-21     | 132-17216-00 | .WASHER, gear hold      |                                     | 3    |     |                                                                                                                                                                                                                                                                                                                                                                                                                                                                                                                                                                                                                                                                                                                                                                                                                                                                                                                                                                                                                                                                                                                                                                                                                                                                                                                                                                                                                                                                                                                                                                                                                                                                                                                                                                                                                                                                                                                                                                                                                                                                                                                                |
| 5-22     | 132-17414-00 | .CLIP, main axle        |                                     | 3    |     |                                                                                                                                                                                                                                                                                                                                                                                                                                                                                                                                                                                                                                                                                                                                                                                                                                                                                                                                                                                                                                                                                                                                                                                                                                                                                                                                                                                                                                                                                                                                                                                                                                                                                                                                                                                                                                                                                                                                                                                                                                                                                                                                |
| 5-23     | 174-15651-00 | GEAR, kick idle         | 28T                                 | 1    |     |                                                                                                                                                                                                                                                                                                                                                                                                                                                                                                                                                                                                                                                                                                                                                                                                                                                                                                                                                                                                                                                                                                                                                                                                                                                                                                                                                                                                                                                                                                                                                                                                                                                                                                                                                                                                                                                                                                                                                                                                                                                                                                                                |
| 5-24     | 132-15653-00 | WASHER, thrust          | 13.3-22-1                           | 1    |     |                                                                                                                                                                                                                                                                                                                                                                                                                                                                                                                                                                                                                                                                                                                                                                                                                                                                                                                                                                                                                                                                                                                                                                                                                                                                                                                                                                                                                                                                                                                                                                                                                                                                                                                                                                                                                                                                                                                                                                                                                                                                                                                                |
| 5-25     | 93410-13004  | CIRCLIP                 |                                     | 1    |     |                                                                                                                                                                                                                                                                                                                                                                                                                                                                                                                                                                                                                                                                                                                                                                                                                                                                                                                                                                                                                                                                                                                                                                                                                                                                                                                                                                                                                                                                                                                                                                                                                                                                                                                                                                                                                                                                                                                                                                                                                                                                                                                                |
| 5-26     | 174-17462-00 | COLLAR, distance        | 20-28-14.4                          | 1    |     |                                                                                                                                                                                                                                                                                                                                                                                                                                                                                                                                                                                                                                                                                                                                                                                                                                                                                                                                                                                                                                                                                                                                                                                                                                                                                                                                                                                                                                                                                                                                                                                                                                                                                                                                                                                                                                                                                                                                                                                                                                                                                                                                |
| 5-27     | 93102-28021  | SEAL, oil               | SD-28-44-7                          | 1    |     |                                                                                                                                                                                                                                                                                                                                                                                                                                                                                                                                                                                                                                                                                                                                                                                                                                                                                                                                                                                                                                                                                                                                                                                                                                                                                                                                                                                                                                                                                                                                                                                                                                                                                                                                                                                                                                                                                                                                                                                                                                                                                                                                |
| 5-28     | 174-17461-50 | SPROCKET, drive         | 15 T                                | 1    |     | S. T. D                                                                                                                                                                                                                                                                                                                                                                                                                                                                                                                                                                                                                                                                                                                                                                                                                                                                                                                                                                                                                                                                                                                                                                                                                                                                                                                                                                                                                                                                                                                                                                                                                                                                                                                                                                                                                                                                                                                                                                                                                                                                                                                        |
| 5-28-1   | 174-17461-40 | SPROCKET, drive         | 14T                                 | 1    |     |                                                                                                                                                                                                                                                                                                                                                                                                                                                                                                                                                                                                                                                                                                                                                                                                                                                                                                                                                                                                                                                                                                                                                                                                                                                                                                                                                                                                                                                                                                                                                                                                                                                                                                                                                                                                                                                                                                                                                                                                                                                                                                                                |
| 5-28-2   | 174-17461-60 | SPROCKET, drive         | 16T                                 | 1    |     |                                                                                                                                                                                                                                                                                                                                                                                                                                                                                                                                                                                                                                                                                                                                                                                                                                                                                                                                                                                                                                                                                                                                                                                                                                                                                                                                                                                                                                                                                                                                                                                                                                                                                                                                                                                                                                                                                                                                                                                                                                                                                                                                |
| 5-29     | 102-17464-00 | WASHER, lock            |                                     | 1    |     |                                                                                                                                                                                                                                                                                                                                                                                                                                                                                                                                                                                                                                                                                                                                                                                                                                                                                                                                                                                                                                                                                                                                                                                                                                                                                                                                                                                                                                                                                                                                                                                                                                                                                                                                                                                                                                                                                                                                                                                                                                                                                                                                |
| 5-30     | 102-17463-00 | NUT, lock               |                                     | 1    |     |                                                                                                                                                                                                                                                                                                                                                                                                                                                                                                                                                                                                                                                                                                                                                                                                                                                                                                                                                                                                                                                                                                                                                                                                                                                                                                                                                                                                                                                                                                                                                                                                                                                                                                                                                                                                                                                                                                                                                                                                                                                                                                                                |
|          |              |                         | 1                                   |      |     |                                                                                                                                                                                                                                                                                                                                                                                                                                                                                                                                                                                                                                                                                                                                                                                                                                                                                                                                                                                                                                                                                                                                                                                                                                                                                                                                                                                                                                                                                                                                                                                                                                                                                                                                                                                                                                                                                                                                                                                                                                                                                                                                |