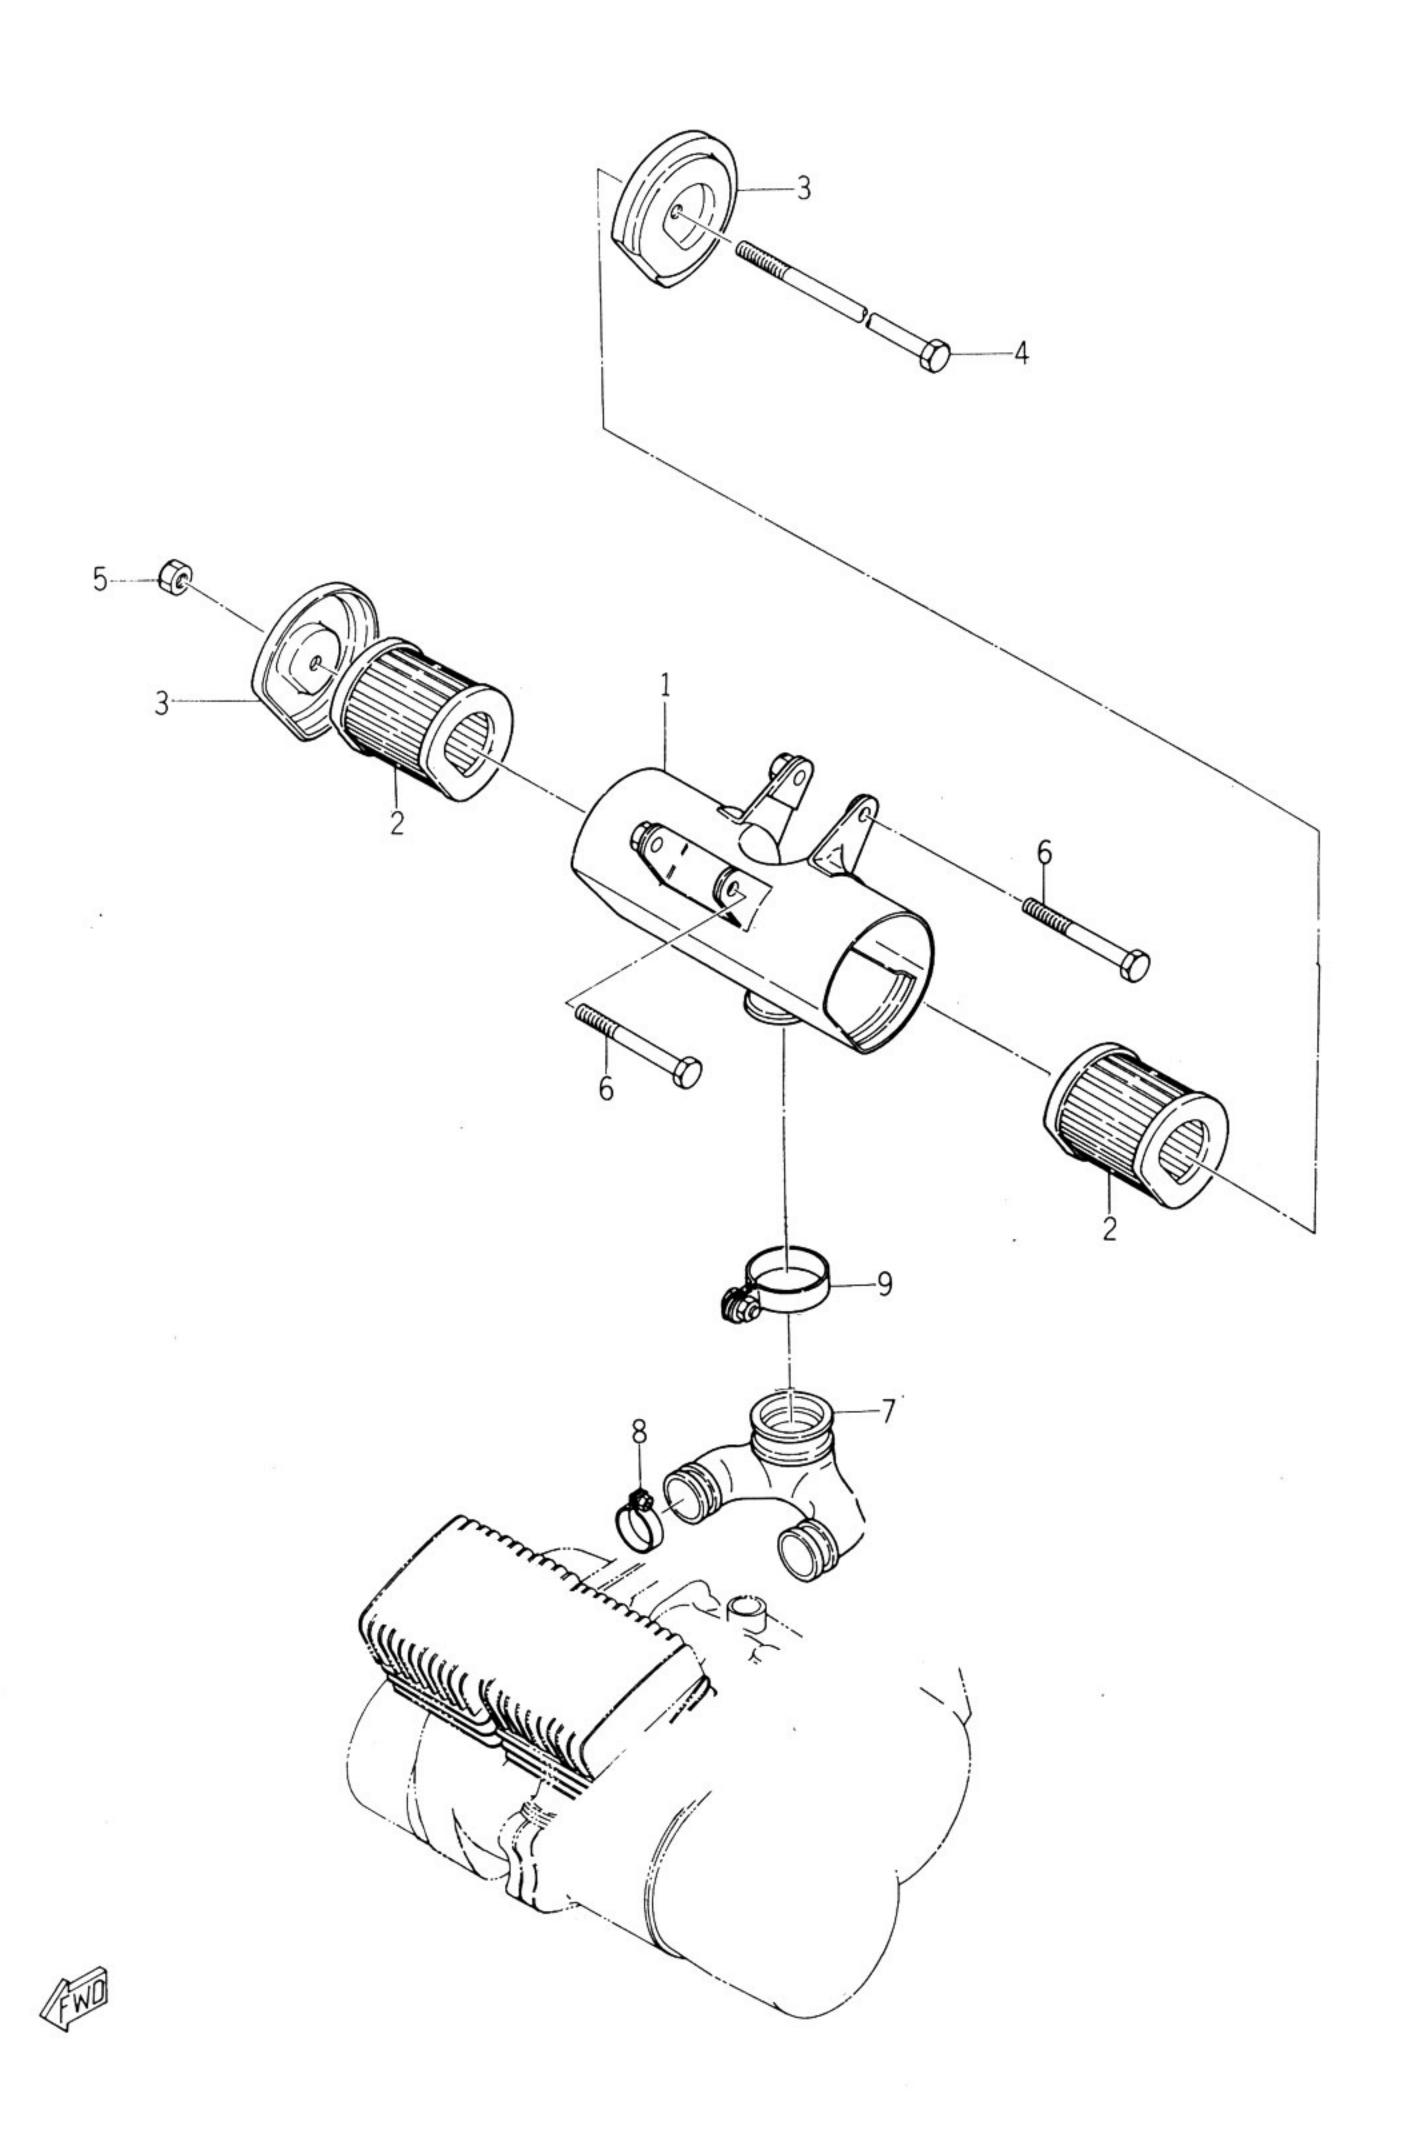

|         |
|         |              |                    |             |      |     |         |
|         |              |                    |             |      |     |         |
|         |              |                    |             |      |     |         |
|         |              |                    |             |      |     |         |
|         |              |                    |             |      |     |         |
|         |              |                    |             |      |     |         |
|         |              |                    |             |      |     |         |
|         |              |                    |             |      |     |         |
|         |              |                    |             |      |     |         |



Fig. 9 AIR CLEANER





| Ref No. | Part No.     | Part Name            | Description | Q'ty | S·R | Remarks |
|---------|--------------|----------------------|-------------|------|-----|---------|
| 9- 1    | 174-14411-01 | CASE, air cleaner    |             | 1    |     |         |
| 9- 2    | 174-14451-00 | ELEMENT, air cleaner |             | 2    |     |         |
| 9- 3    | 174-14412-00 | CAP, case            |             | 2    |     |         |
| 9- 4    | 91203-06190  | BOLT                 |             | 1    |     |         |
| 9- 5    | 92803-06100  | NUT                  |             | 1    |     |         |
| 9- 6    | 91201-08065  | BOLT                 |             | 2    |     |         |
| 9- 7    | 174-14453-00 | JOINT, cleaner       |             | 1    |     |         |
| 9- 8    | 1