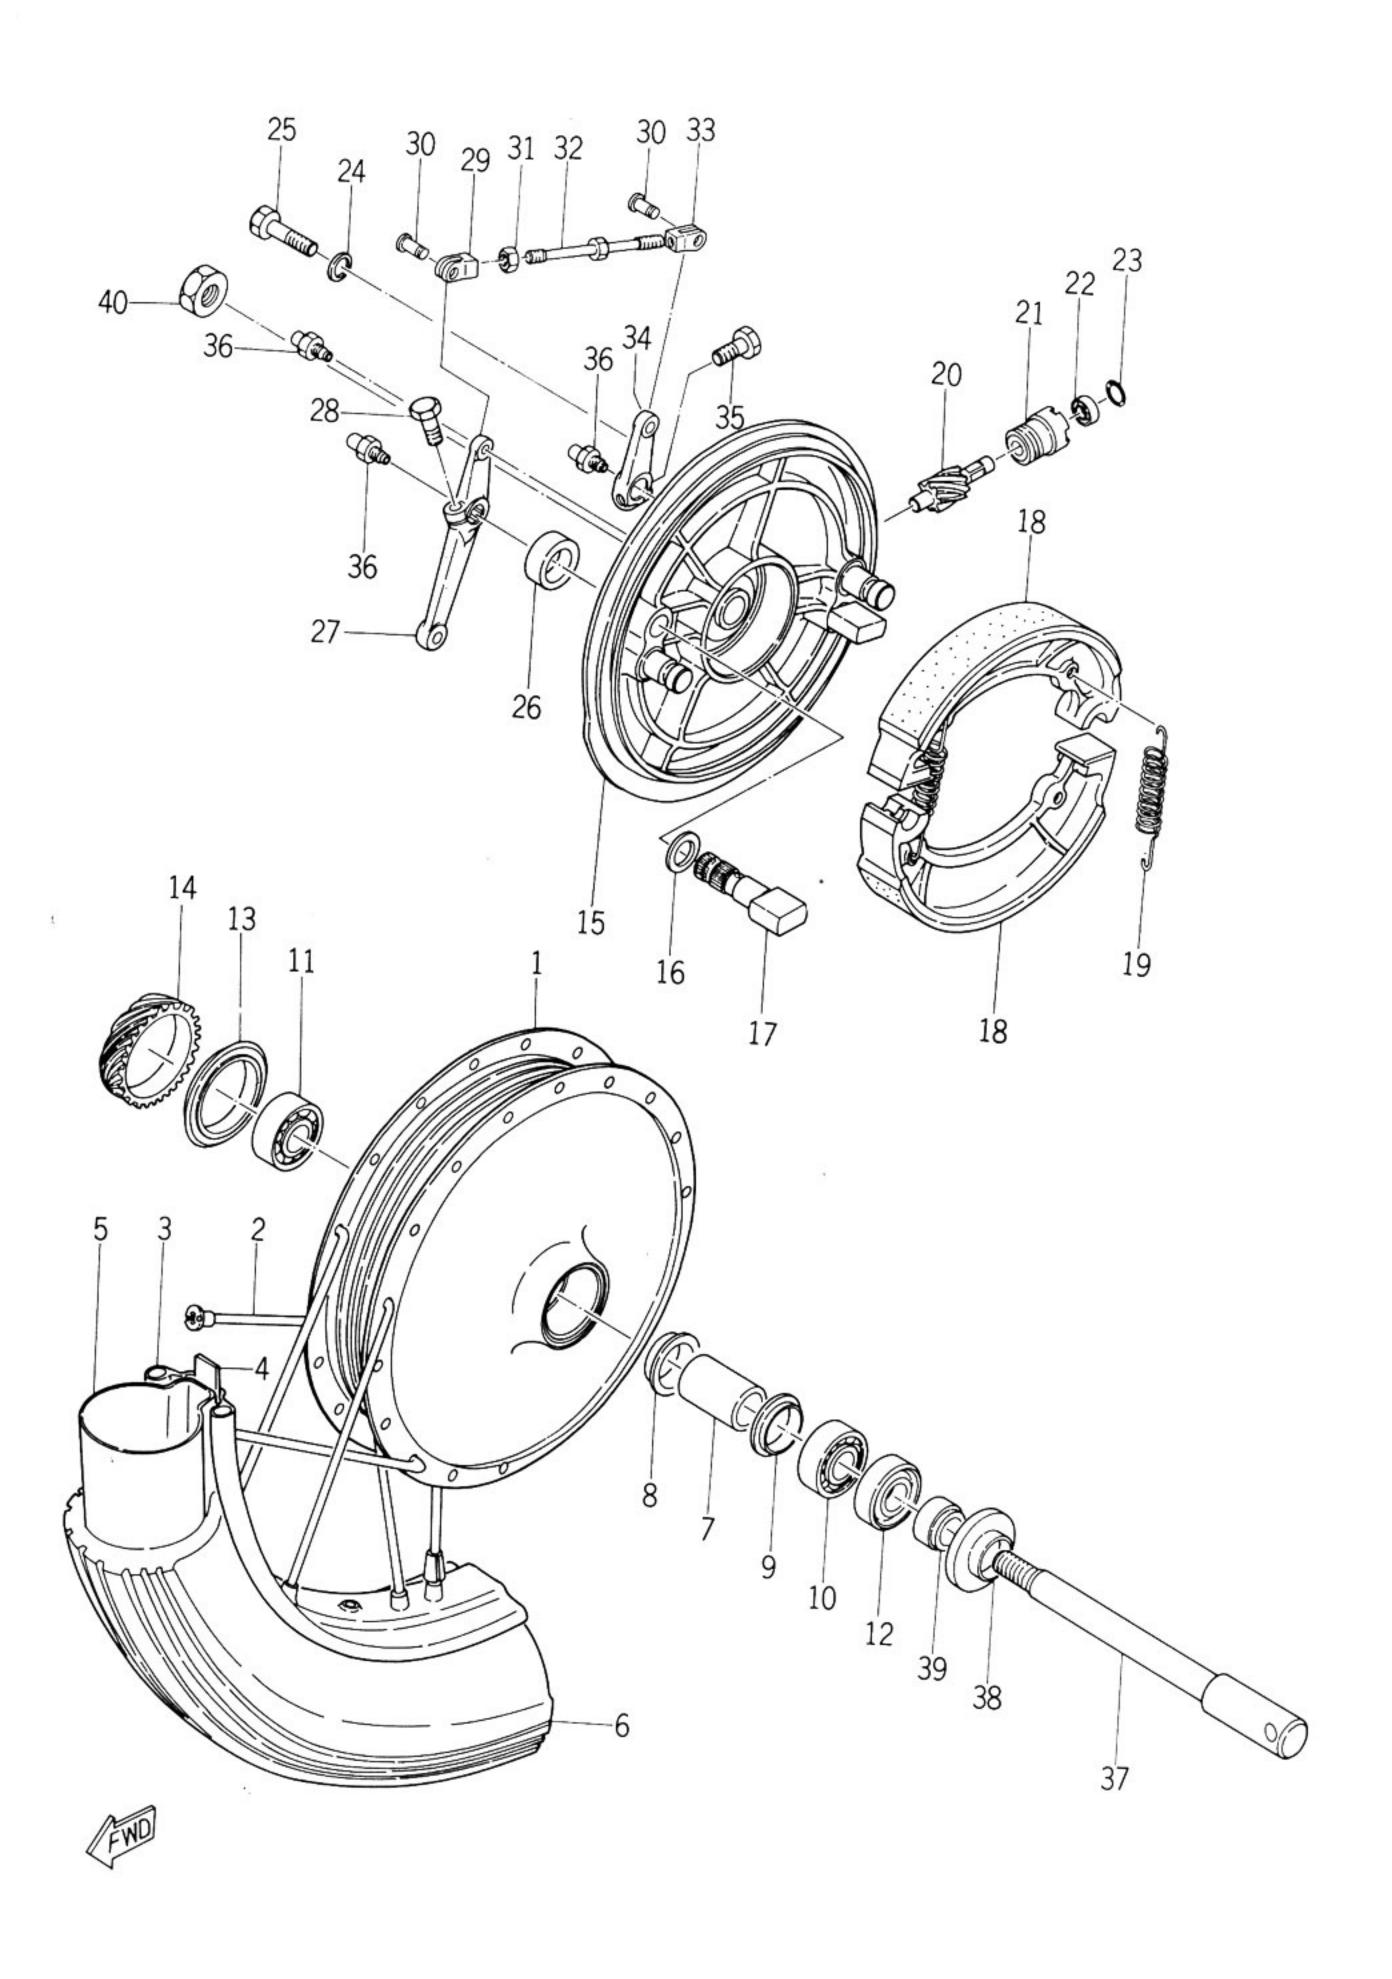

| Fig. | 23 | Front Wheel             | 57 |
|------|----|-------------------------|----|
| Fig. | 24 | Rear Wheel              | 61 |
| Fig. | 25 | Head Lamp and Tail Lamp | 65 |
| Fig. | 26 | Flasher Lamp            | 69 |
| Fig. | 27 | Electrical System       | 71 |