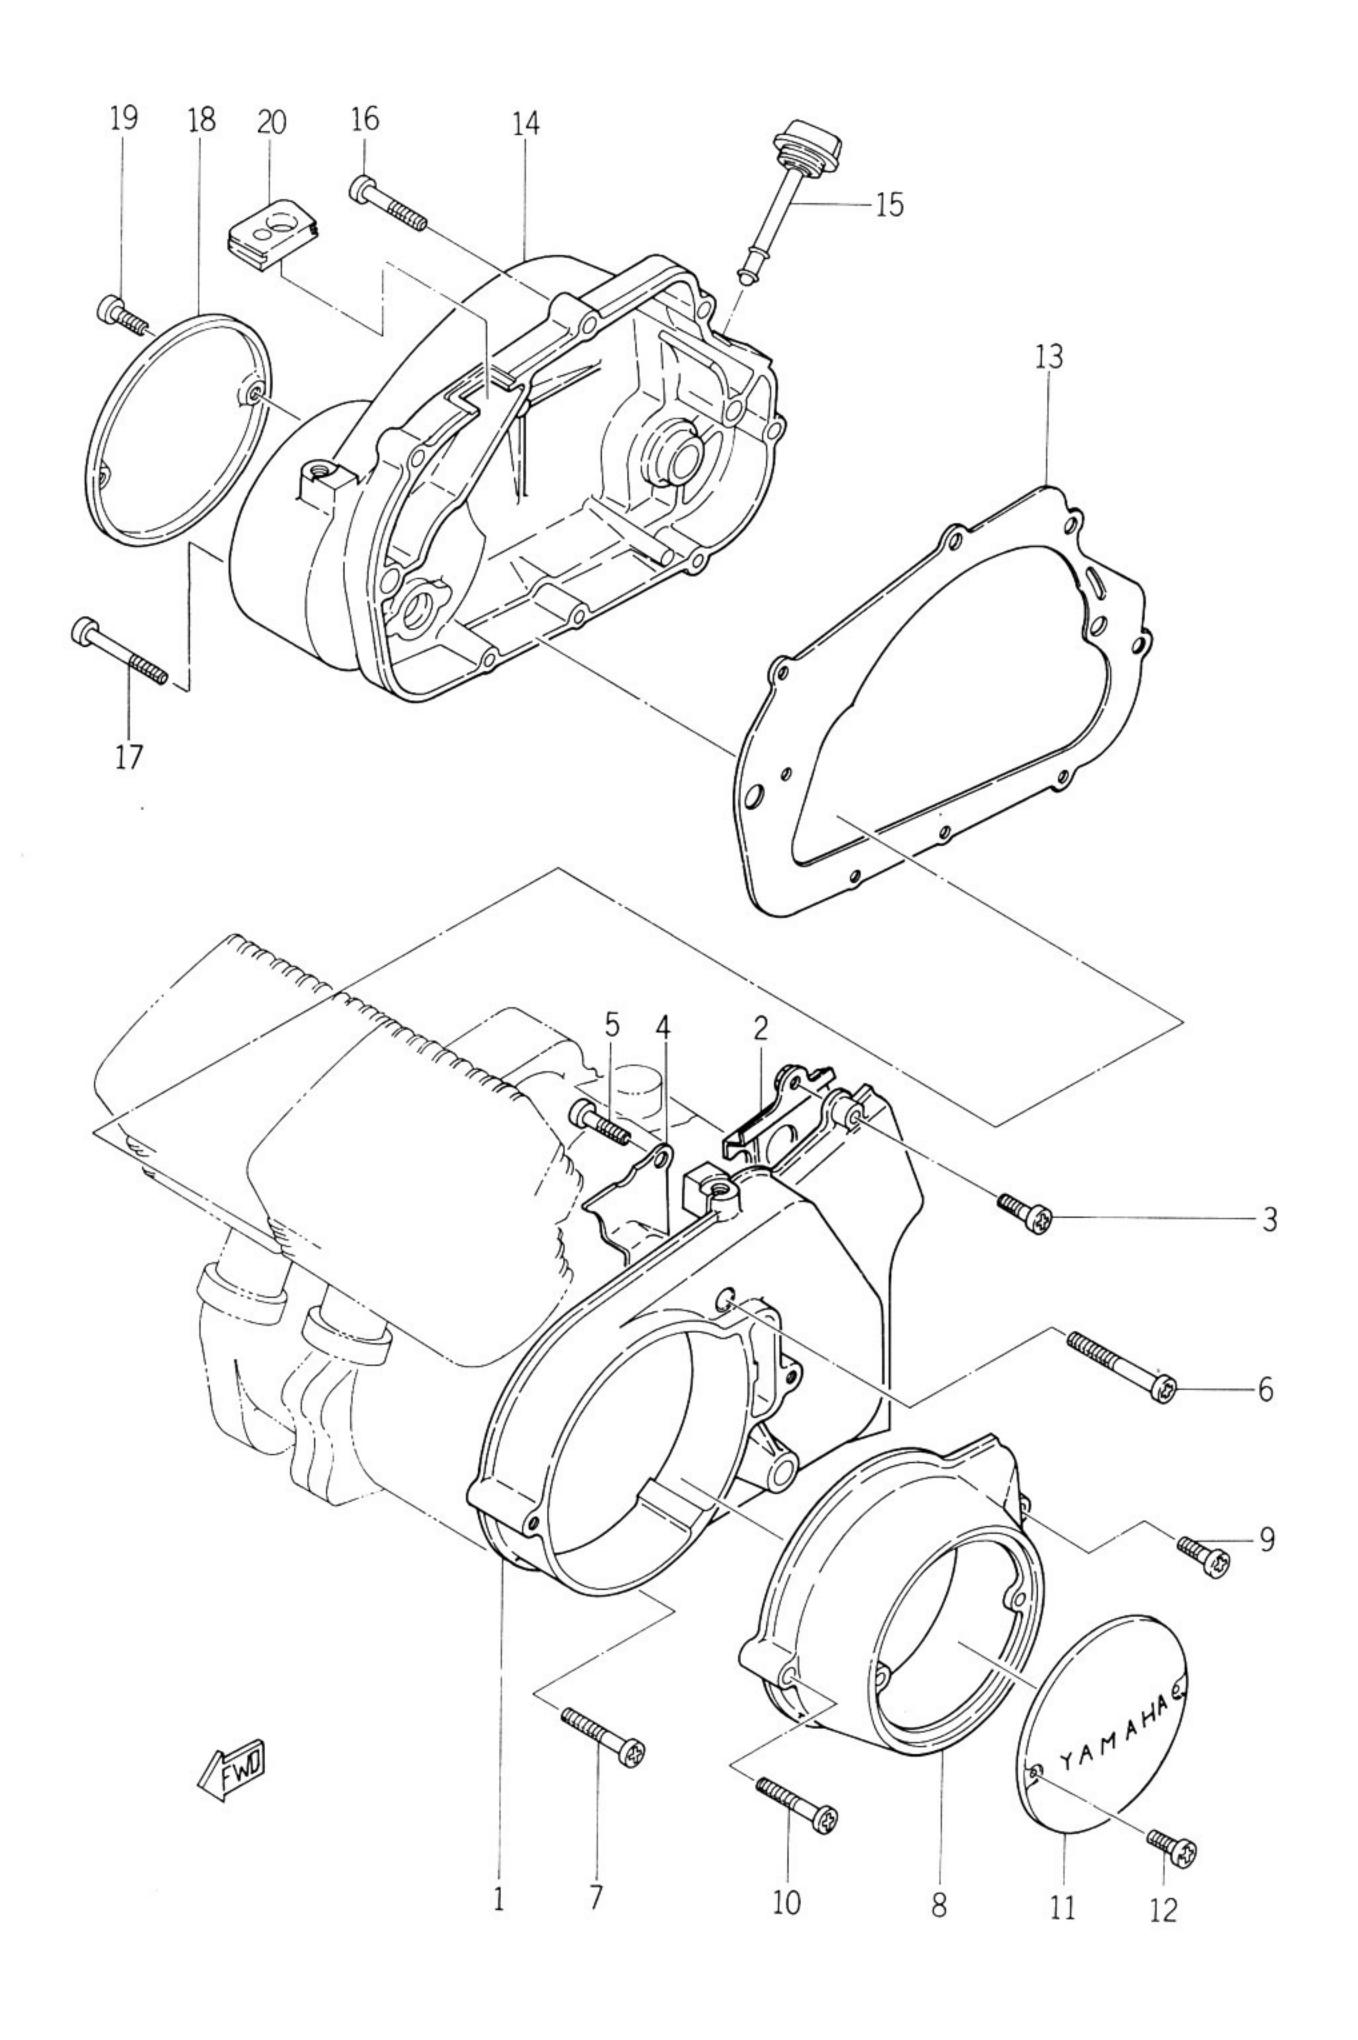

Fig. 2 CRANK CASE COVER

| Ref. No. | Part No.     | Part Name                | Description | Q'+y | S·R | Remarks |
|----------|--------------|--------------------------|-------------|------|-----|---------|
|          | 174 15411 00 | COMED                    |             |      |     |         |
| 2- 1     | 174-15411-00 | COVER, crank case (L. H) |             | 1    |     |         |
| 2- 2     | 174-15418-00 | COVER, chain case        |             | 1    |     |         |
| 2- 3     | 92501-06020  | SCREW, pan head          |             | 2    |     |         |
| 2- 4     | 174-18428-00 | SEAL, dust               |             | 1    |     |         |
| 2- 5     | 92501-06008  | SCREW, pan head          |             | 2    |     |         |
| 2- 6     | 92501-06050  | SCREW, pan head          |             | 1    |     |         |
| 2- 7     | 92501-06040  | SCREW, pan head          |             | 2    |     |         |
| 2- 8     | 173-15425-00 | COVER, generator (2)     |             | 1    |     |         |
| 2- 9     | 92501-06020  | SCREW, pan head          |             | 1    |     |         |
| 2-10     | 92501-06040  | SCREW, pan head          |             | 1    |     |         |
| 2-11     | 164-15415-00 | COVER, generator (1)     |             | 1    |     |         |
| 2-12     | 92501-04005  | SCREW, pan head          |             | 2    |     |         |
| 2-13     | 174-15324-00 | GASKET, crank case (2)   |             | 1    |     |         |
| 2-14     | 174-15421-00 | COVER, crank case (R.H)  |             | 1    |     |         |
| 2-15     | 174-15363-00 | PLUG, oil                |             | 1    |     |         |
| 2-16     | 92501-06035  | SCREW, pan head          |             | 7    |     |         |
| 2-17     | 92501-06040  | SCREW, pan head          |             | 1    |     |         |
| 2-18     | 174-15416-00 | COVER, oil pump          |             | 1    |     |         |
| 2-19     | 92501-06010  | SCREW, pan head          |             | 2    |     |         |
| 2-20     | 132-13174-00 | HOLDER, oil pipe         |             | 1    |     |         |
|          |              |                          |             |      |     |         |
|          |              |                          |             |      |     |         |
|          |              |                          |             |      |     |         |
|          |              |                          |             |      |     |         |
|          |              |                          |             |      |     |         |
|          |              |                          |             |      |     | -       |
|          |              |                          |             |      |     |         |
|          |              |                          |             |      |     |         |
|          |              |                          |             |      |     |         |
|          |              |                          |             |      |     |         |
|          |              |                          |             |      |     |         |
|          |              |                          |             |      |     |         |
|          |              |                          |             |      |     |         |
|          |              |                          |             |      |     |         |
|          |              |                          |             |      |     |         |
|          |              | L                        | L           |      |     |         |