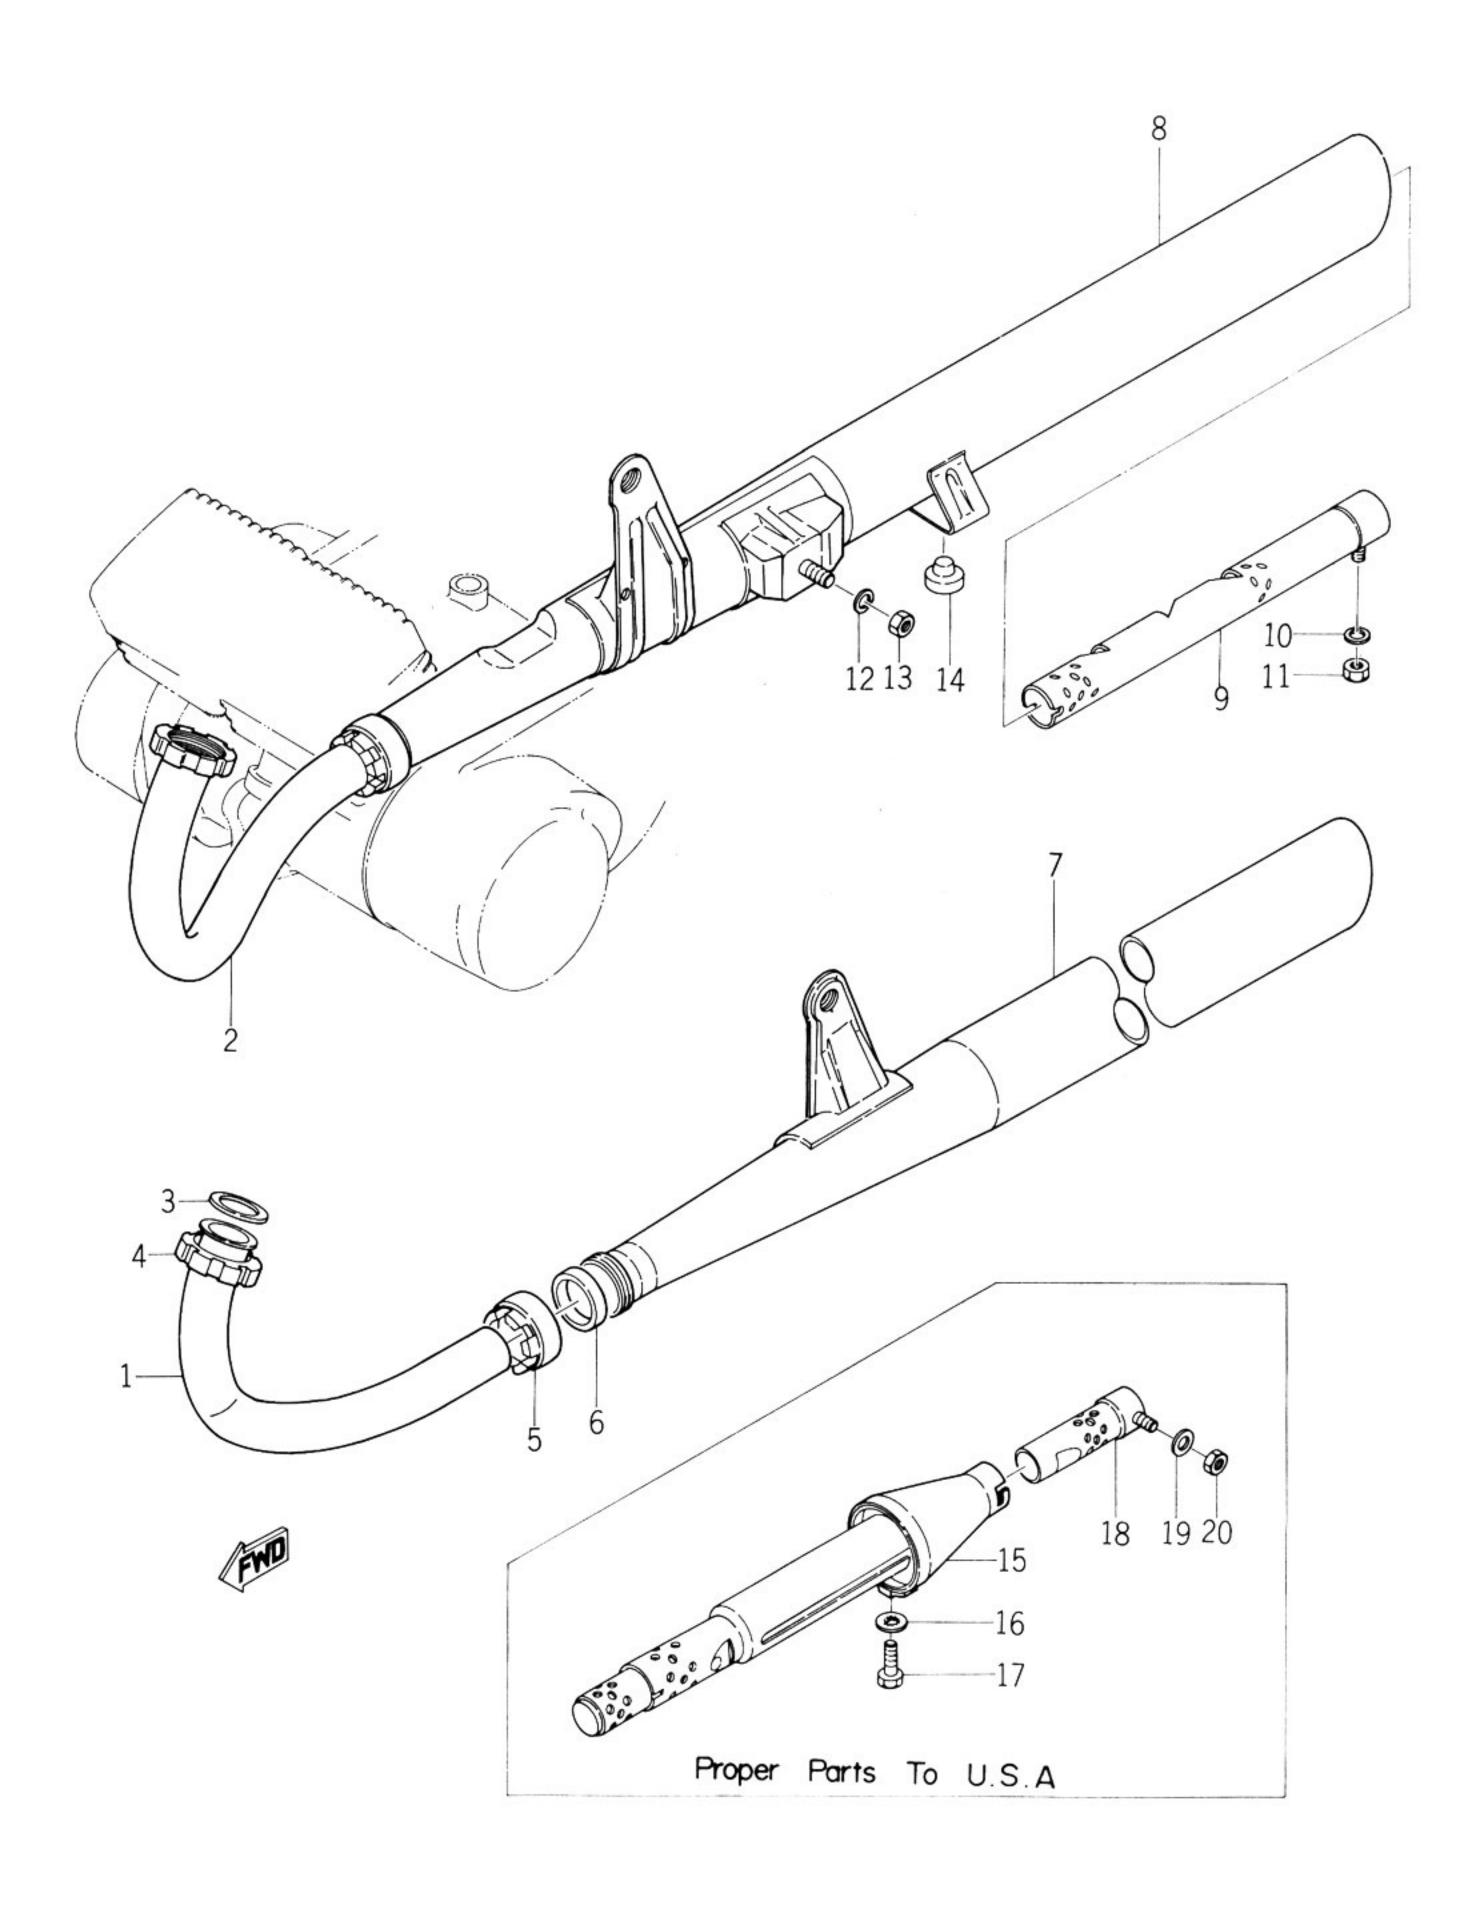

## CONTENTS

| Fig.  | 1   | Crank Case              | 1  |
|-------|-----|-------------------------|----|
| Fig.  | 2   | Crank Case Cover        | 3  |
| Fig.  | 3   | Crank and Piston        | 5  |
| Fig.  | 4   | Clutch                  | 9  |
| Fig.  | 5   | Transmission            | 11 |
| Fig.  | 6   | Shifter (1)             | 13 |
| Fig.  | 7   | Shifter (2)             | 15 |
| Fig.  | 8   | Kick                    | 17 |
| Fig.  | 9   | Air Cleaner             | 19 |
| Fig.  | 10  | Carburetor              | 21 |
| Fig.  | 11  | Muffler                 | 25 |
| Fig.  | 12  | Oil Pump                | 27 |
| Fig.  | 13  | Generator               | 31 |
| CHASS | SIS |                         |    |
| Fig.  | 14  | Frame                   | 35 |
| Fig.  | 15  | Rear Arm and Chain Case | 37 |
| Fig.  | 16  | Stand and Brake Pedal   | 39 |
| Fig.  | 17  | Tools Box               | 41 |
| Fig.  | 18  | Handle and Front Fender | 43 |
| Fig.  | 19  | Front Fork              | 47 |
| Fig.  | 20  | Tank                    | 51 |
| Fig.  | 21  | Oil Tank                | 53 |
| Fig.  | 22  | Seat and Carrier        | 55 |