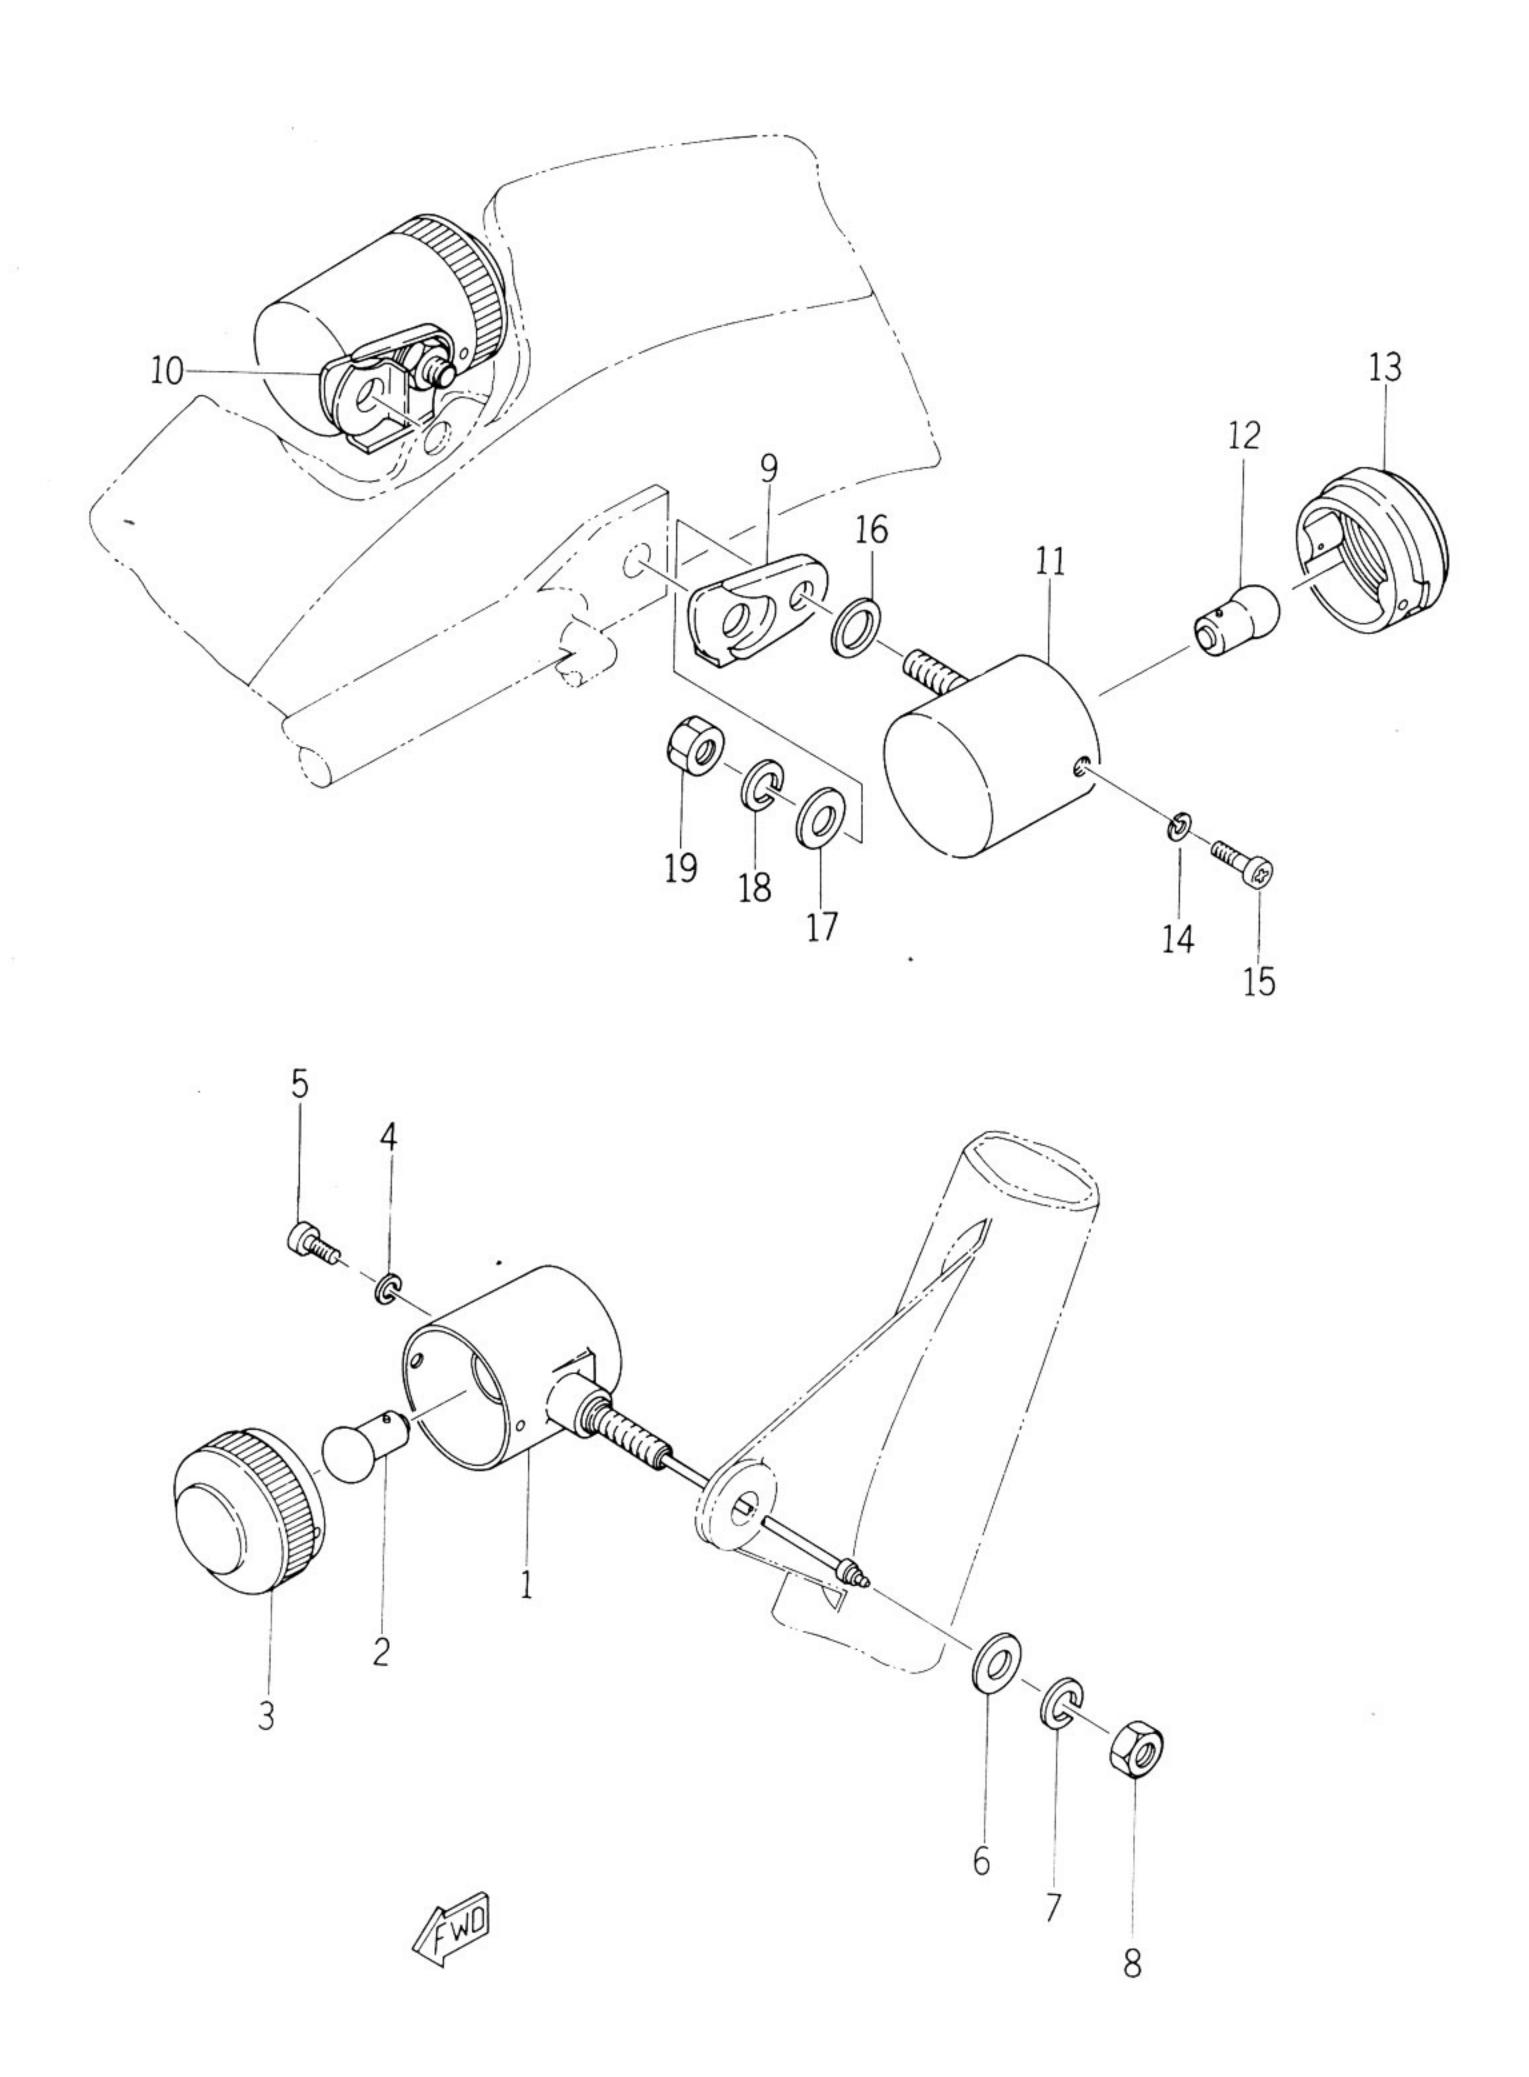

| Fig. | 23 | Front Wheel             | 57 |
|------|----|-------------------------|----|
| Fig. | 24 | Rear Wheel              | 61 |
| Fig. | 25 | Head Lamp and Tail Lamp | 65 |
| Fig. | 26 | Flasher Lamp            | 69 |
| Fig. | 27 | Electrical System       | 71 |