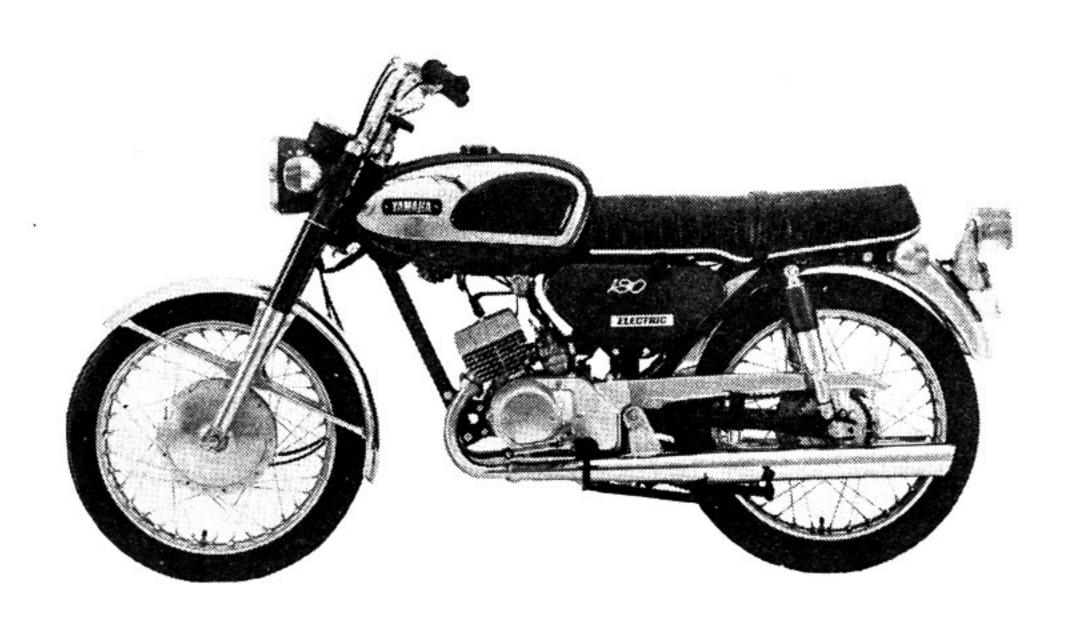

|
| YS 2 0    | Cutter pin                    | Pattern—d·1         |              | Y S 20-4-20  |            |  |  |
| YS 2 3    | Slotted nut                   | Pattern—d           |              | Y S 23-10    |            |  |  |
| Pattern   | Name of                       | items               | Pattern      | Name         | of items   |  |  |
| В         | Bearin                        | ng                  | K. KN        | Kn           | ock pin    |  |  |
| OR O ring |                               | ng                  | SP           | Spark plugs  |            |  |  |

#### Notes

- "C" mark on the end of parts-number means plating parts.
- "S" mark on the end of parts-number means special stainless.
- "A" mark on the end of parts-number means special bolt.



# YAMAHA YCS1





YC81



## SPECIFICATION

## YCS1

| Overall Length     | 75.6in (1,920mm)   |  |  |  |
|--------------------|--------------------|--|--|--|
| Overall Width      | 30.1in ( 765mm)    |  |  |  |
| Overall Height     | 39.2in (995mm)     |  |  |  |
| Wheel Base         | 49.0in (1,245mm)   |  |  |  |
| Road Clearance     | 6. lin (155mm)     |  |  |  |
| Net Weight         | 262lbs (119kg)     |  |  |  |
| Bore and Stroke    | 50 x 46            |  |  |  |
| Compression Ratio  | 7.4:1              |  |  |  |
| Fuel Tank Capacity | 11.4ℓ/3.3gal       |  |  |  |
| Maximum Power      | 21ps/8,000rpm      |  |  |  |
| Maximum Torque     | 2.0kgm/7,000rpm    |  |  |  |
| Speed Range        | 85~90m/h (140km/h) |  |  |  |
| Climbing Ability   | 23°                |  |  |  |
| Starting System