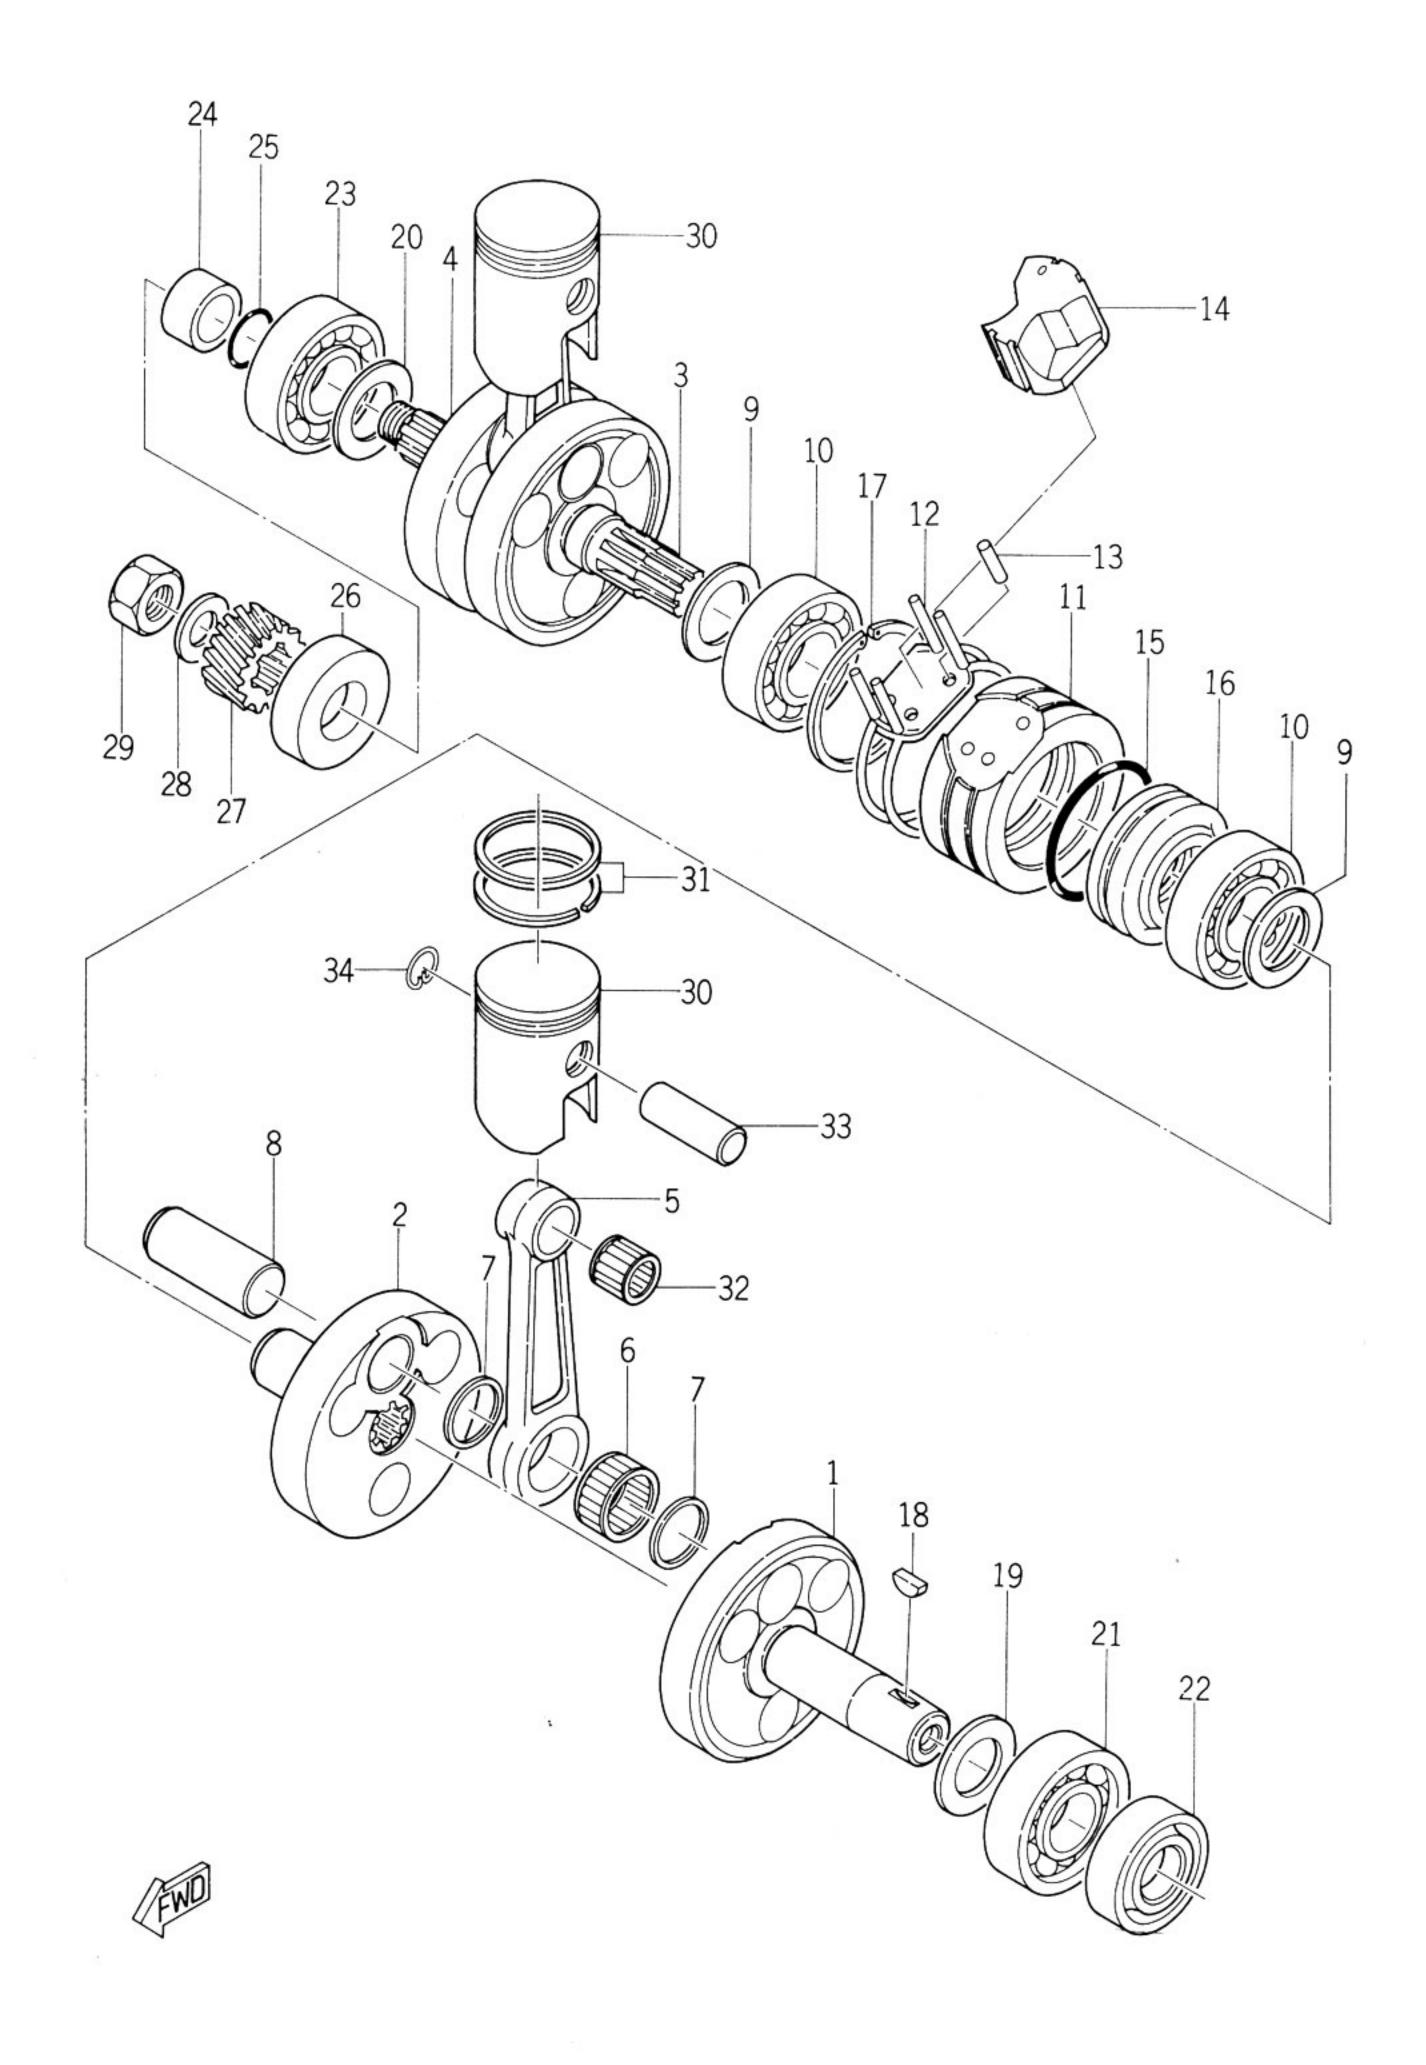

# Fig. 3 CRANK AND PISTON

| Ref. No. | Part No.     | Part Name                  | Description                    | Q'ty | S·R | Remarks |
|----------|--------------|----------------------------|--------------------------------|------|-----|---------|
| 3- 0-1   | 174-11400-00 | CRANK ASS'Y                |                                | 1    |     |         |
| 3- 1     | 174-11412-00 | .CRANK (1) (L. H)          |                                | 1    |     |         |
| 3- 2     | 174-11422-00 | .CRANK (1) (R.H)           |                                | 1    |     |         |
| 3- 3     | 174-11432-00 | .CRANK (2) (L. H)          |                                | 1    |     |         |
| 3- 4     | 174-11442-00 | .CRANK (2) (R.H)           |                                | 1    |     |         |
| 3-5      | 174-11651-00 | .ROD, connecting           |                                | 2    |     |         |
| 3- 6     | 93310-42012  | .BEARING, large end        |                                | 2    |     | Ŷ       |
| 3- 7     | 174-11685-00 | .WASHER, crank pin         |                                | 4    |     |         |
| 3-8      | 174-11681-00 | .PIN, crank                |                                | 2    |     |         |
| 3- 9     | 132-11561-00 | .SHIM, crank               | 25. 5-35-0. 3                  | 2    |     |         |
| 3-10     | 93306-20504  | .BEARING, crank shaft      | 6205C3                         | 2    |     | 습       |
| 3-11     | 174-11511-00 | .COVER, crank              |                                | 1    |     |         |
| 3-12     | 174-11512-00 | .SEAL, crank cover         |                                | 1    |     |         |
| 3-13     | 93604-14014  | .PIN, dowel                | 4-14                           | 1    |     |         |
| 3-14     | 174-11541-00 | .METAL, filler             |                                | 1    |     |         |
| 3-15     | 93210-46044  | .RING, "O", labyrinth      | 3-46.2                         | 1    |     |         |
| 3-16     | 174-11515-00 | .SEAL, labyrinth           |                                | 1    |     |         |
| 3-17     | 93450-52010  | .CLIP, bearing             |                                | 1    |     |         |
| 3-18     | 146-11545-00 | KEY, woodruff              |                                | 1    |     |         |
| 3-19     | 136-11561-00 | SHIM, crank (1) (L.H)      | 20.5-30-0.3,<br>0.4, 0.5, 0.6, | 1    |     | · U.R   |
| 3-20     | 156-11562-00 | SHIM, crank (2) (R.H)      | 0.7,0.8.                       | 1    |     |         |
| 3-21     | 93306-30402  | BEARING                    | 6304C3                         | 1    |     | ☆       |
| 3-22     | 93102-20010  | SEAL, oil                  | SD-20-40-8                     | 1    |     |         |
| 3-23     | 93306-30501  | BEARING                    | 6305C3                         | 1    |     | ☆       |
| 3-24     | 174-11523-00 | COLLAR, distance           | 20-32-10.5                     | 1    |     |         |
| 3-25     | 93210-18023  | RING, "O"                  | 1.2-17.6                       | 1    |     |         |
| 3-26     | 93103-32031  | SEAL, oil                  | SW-32-48-8                     | 1    |     |         |
| 3-27     | 174-16111-00 | GEAR, primary drive        | 16T                            | 1    |     |         |
| 3-28     | 92901-12100  | WASHER, spring             |                                | 1    |     |         |
| 3-29     | 137-16377-00 | NUT, crank shaft           |                                | 1    |     |         |
| 3-30     | 174-11631-00 | PISTON (standard)          |                                | 2    |     |         |
| 3-30-1   | 174-11631-10 | PISTON (1 oversize)        | 0. 25mm                        | 2    |     |         |
| 3-30-2   | 174-11631-20 | PISTON (2 oversize)        | 0.50mm                         | 2    |     |         |
| 3-31     | 164-11601-00 | PISTON RING SET (standard) |                                | 2    |     |         |
|          |              |                            |                                |      |     |         |

# Fig. 3 CRANK AND PISTON

| Ref. No. | Part No.     | Part Name                    | Description | Q'ty | S·R | Remarks |
|----------|--------------|------------------------------|-------------|------|-----|---------|
| 3-31-1   | 164-11601-10 | PISTON RING SET (1 oversize) | 0.25mm      | 2    |     |         |
| 3-31-2   | 164-11601-20 | PISTON RING SET (2 oversize) | 0.50mm      | 2    |     |         |
| 3-32     | 93310-21403  | BEARING, small end           | KT-14-18-   | 2    |     | ☆       |
| 3-33     | 131-11633-00 | PIN, piston                  | 16.5        | 2    |     |         |
| 3-34     | 131-11634-00 | CLIP, piston pin             |             | 4    |     |         |
|          |              |                              |             |      |     |         |
|          |              |                              |             |      |     |         |
|          |              |                              |             |      |     |         |
|          |              |                              |             |      |     |         |
|          |              |                              |             |      |     |         |
|          |              | •                            |             |      |     |         |
|          |              |                              |             |      |     |         |
|          |              |                              |             |      |     | =       |
|          |              | its.                         |             |      |     |         |
|          |              |                              |             |      |     |         |
|          |              |                              |             |      |     | -       |
|          |              |                              |             |      |     | ***     |
|          |              |                              |             |      |     |         |
|          |              |                              |             |      |     |         |
|          |              |                              |             |      |     |         |
|          |              |                              |             |      |     |         |
|          |              |                              |             |      |     |         |
|          |              |                              |             |      |     |         |
|          |              |                              |             |      |     |         |
|          |              |                              |             |      |     |         |
|          |              |                              |             |      |     |         |
|          |              |                              |             |      |     |         |
|          |              |                              |             |      |     |         |
|          |              |                              |             |      |     | *       |
|          |              |                              |             |      |     |         |
|          |              |                              |             |      |     | **      |
|          |              |                              |             |      |     |         |
|          |              |                              |             |      |     |         |
|          |              |                              |             |      |     |         |
|          |              |                              |             |      |     |         |