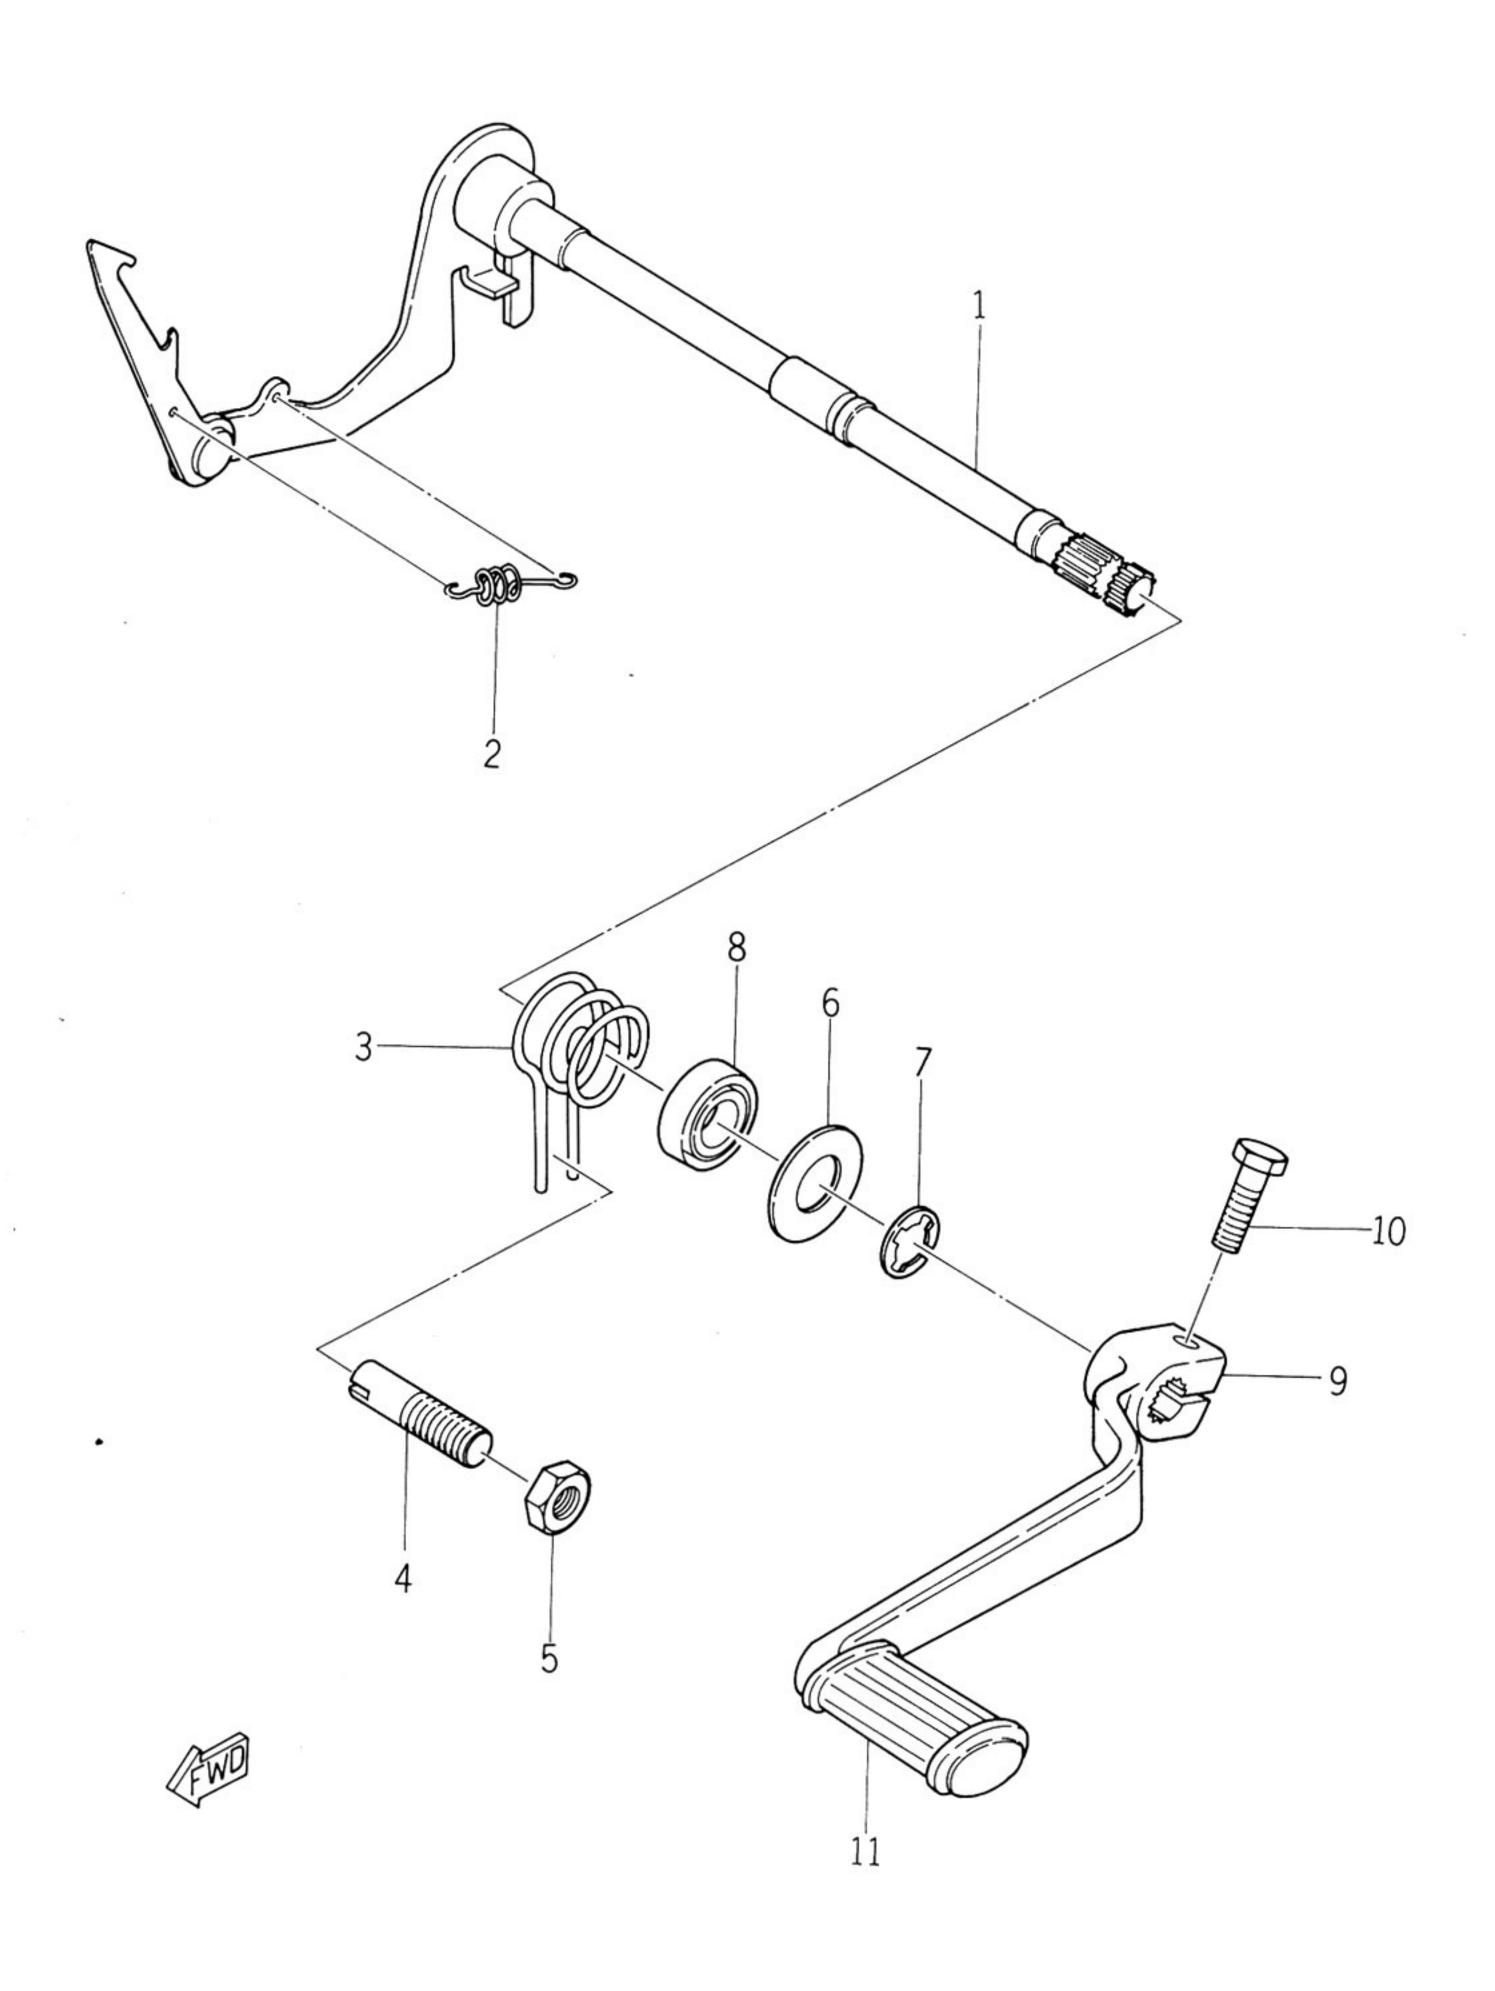

|             |      |     |         |
|         |         |        |                       |             |      |     |         |
|         |         |        |                       |             |      |     |         |
|         |         |        |                       |             |      |     |         |
|         |         |        |                       |             |      |     |         |
|         |         |        |                       |             |      |     |         |
|         |         |        |                       |             |      |     |         |
|         |         |        |                       |             |      |     |         |
|         |         |        |                       |             |      |     |         |



Fig. 7 SHIFTER (2)





| Ref No. | Part No.     | Part Name            | Description | Q'ty | S·R | Remarks |
|---------|--------------|----------------------|-------------|------|-----|---------|
| 7- 1    | 174-18101-00 | CHANGE SHIFT ASS'Y   |             | 1    |     |         |
| 7- 2    | 132-18123-00 | SPRING, shift arm    |             | 1    |     |         |
| 7- 3    | 132-18124-00 | SPRING, shaft return |             | 1    |     |         |
| 7- 4    | 132-18133-00 | SCREW, adjusting     |             | 1    |     |         |
| 7- 5    | 92801-08100  | NUT                  |             | 1    |     |         |
| 7- 6    | 132-18137-00 | WASHER, change axle  |             | 1    |     |         |
| 7- 7    | 93430-10016  | CIRCLIP              |             | 1    |     |         |
| 7-8     | 9