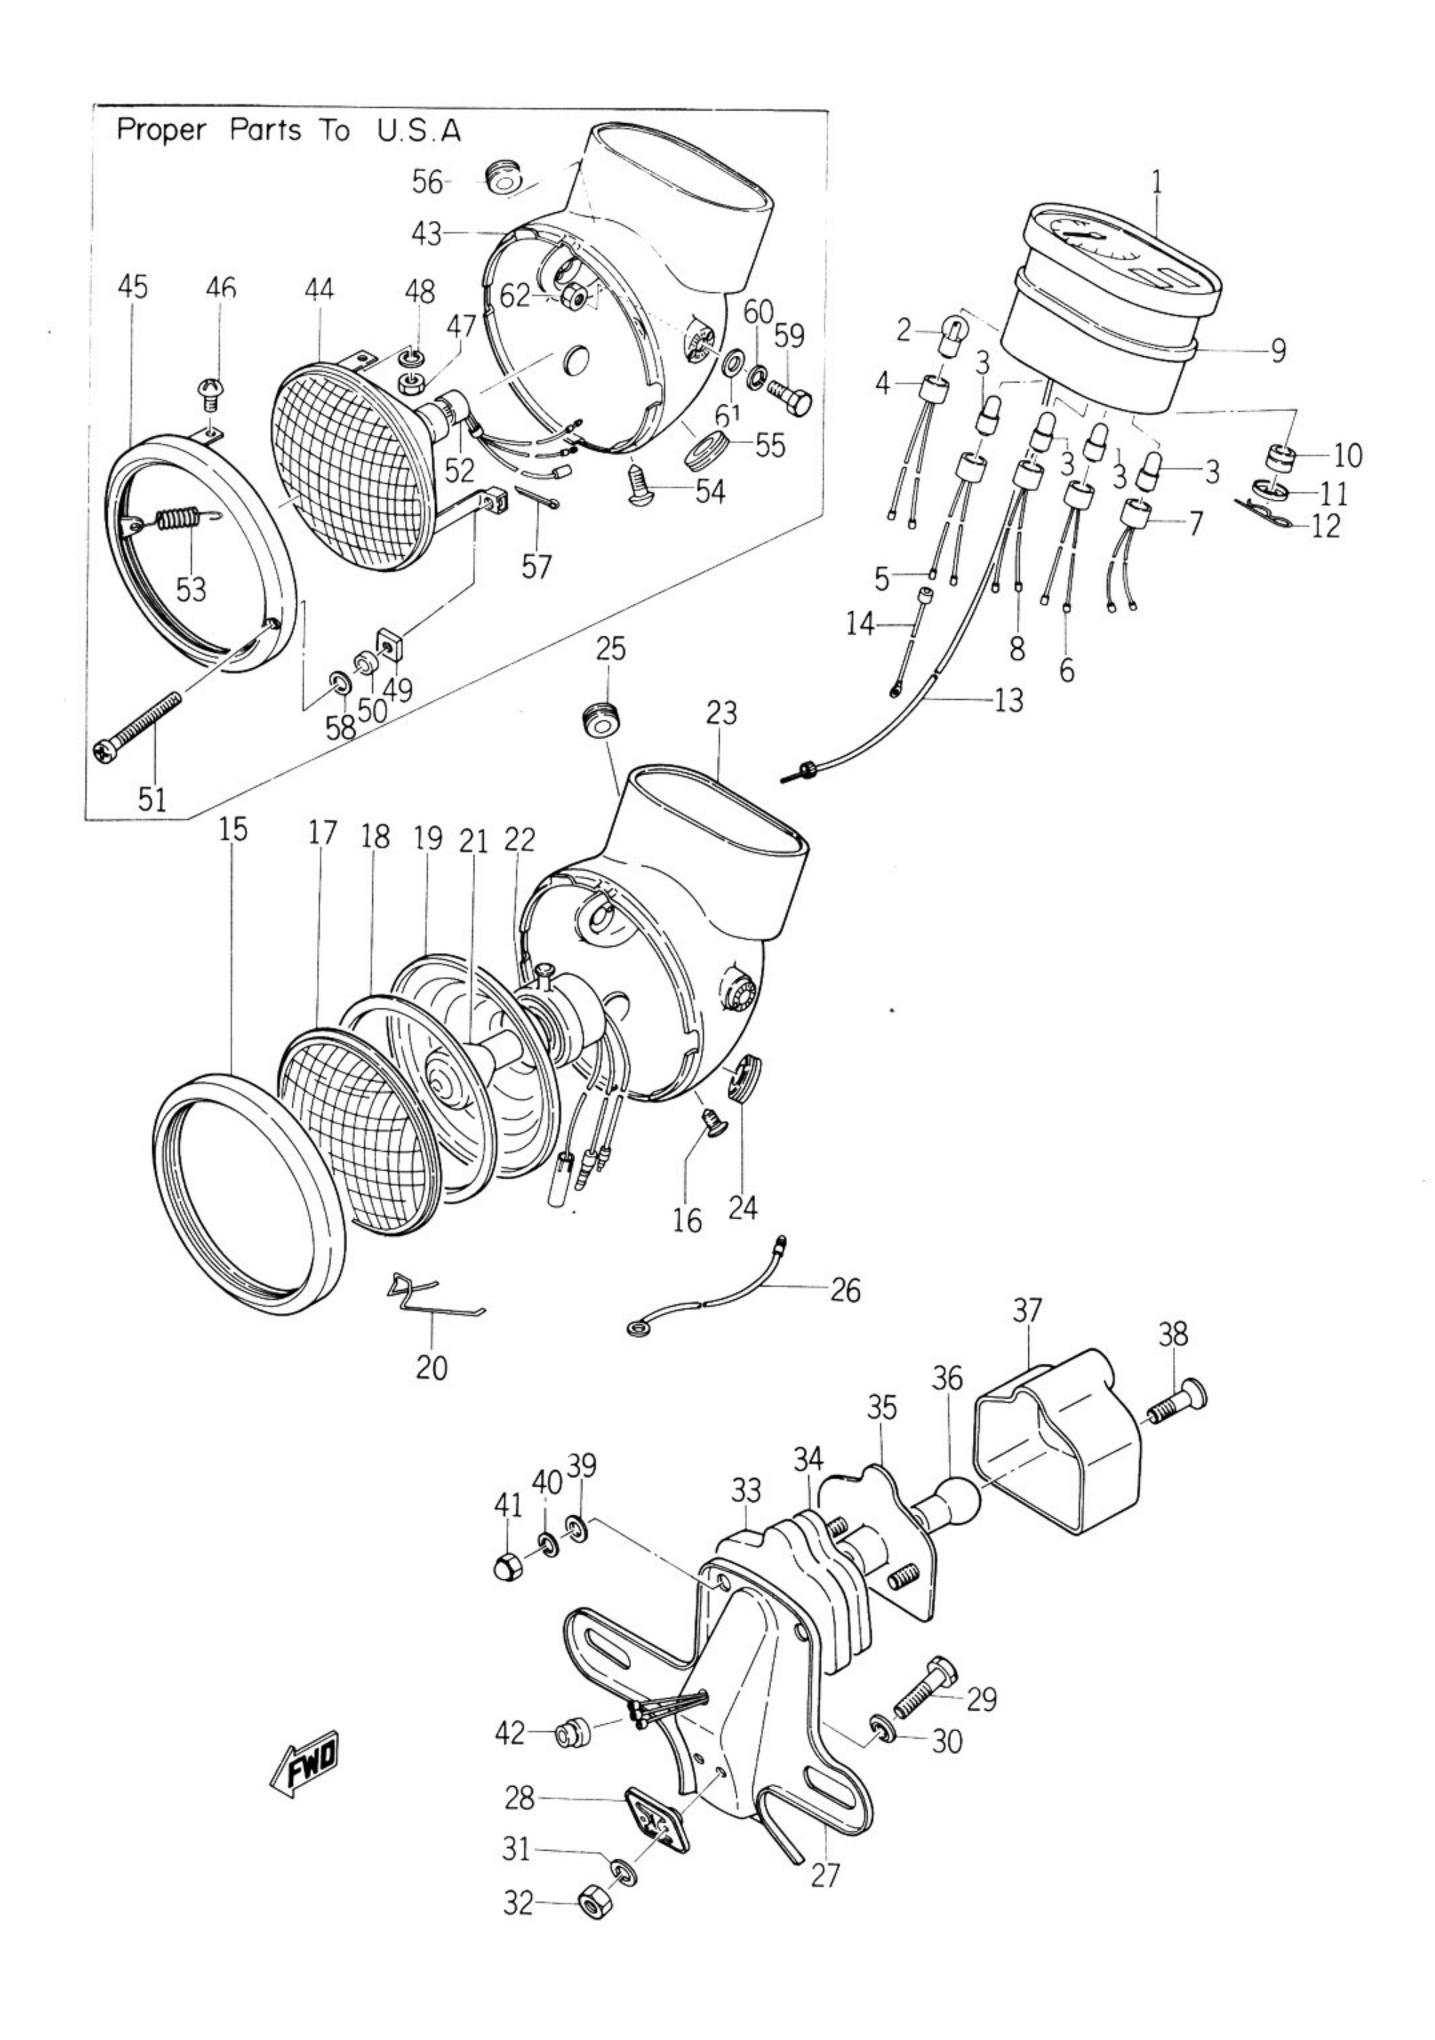

| Fig. | 23 | Front Wheel             | 57 |
|------|----|-------------------------|----|
| Fig. | 24 | Rear Wheel              | 61 |
| Fig. | 25 | Head Lamp and Tail Lamp | 65 |
| Fig. | 26 | Flasher Lamp            | 69 |
| Fig. | 27 | Electrical System       | 71 |