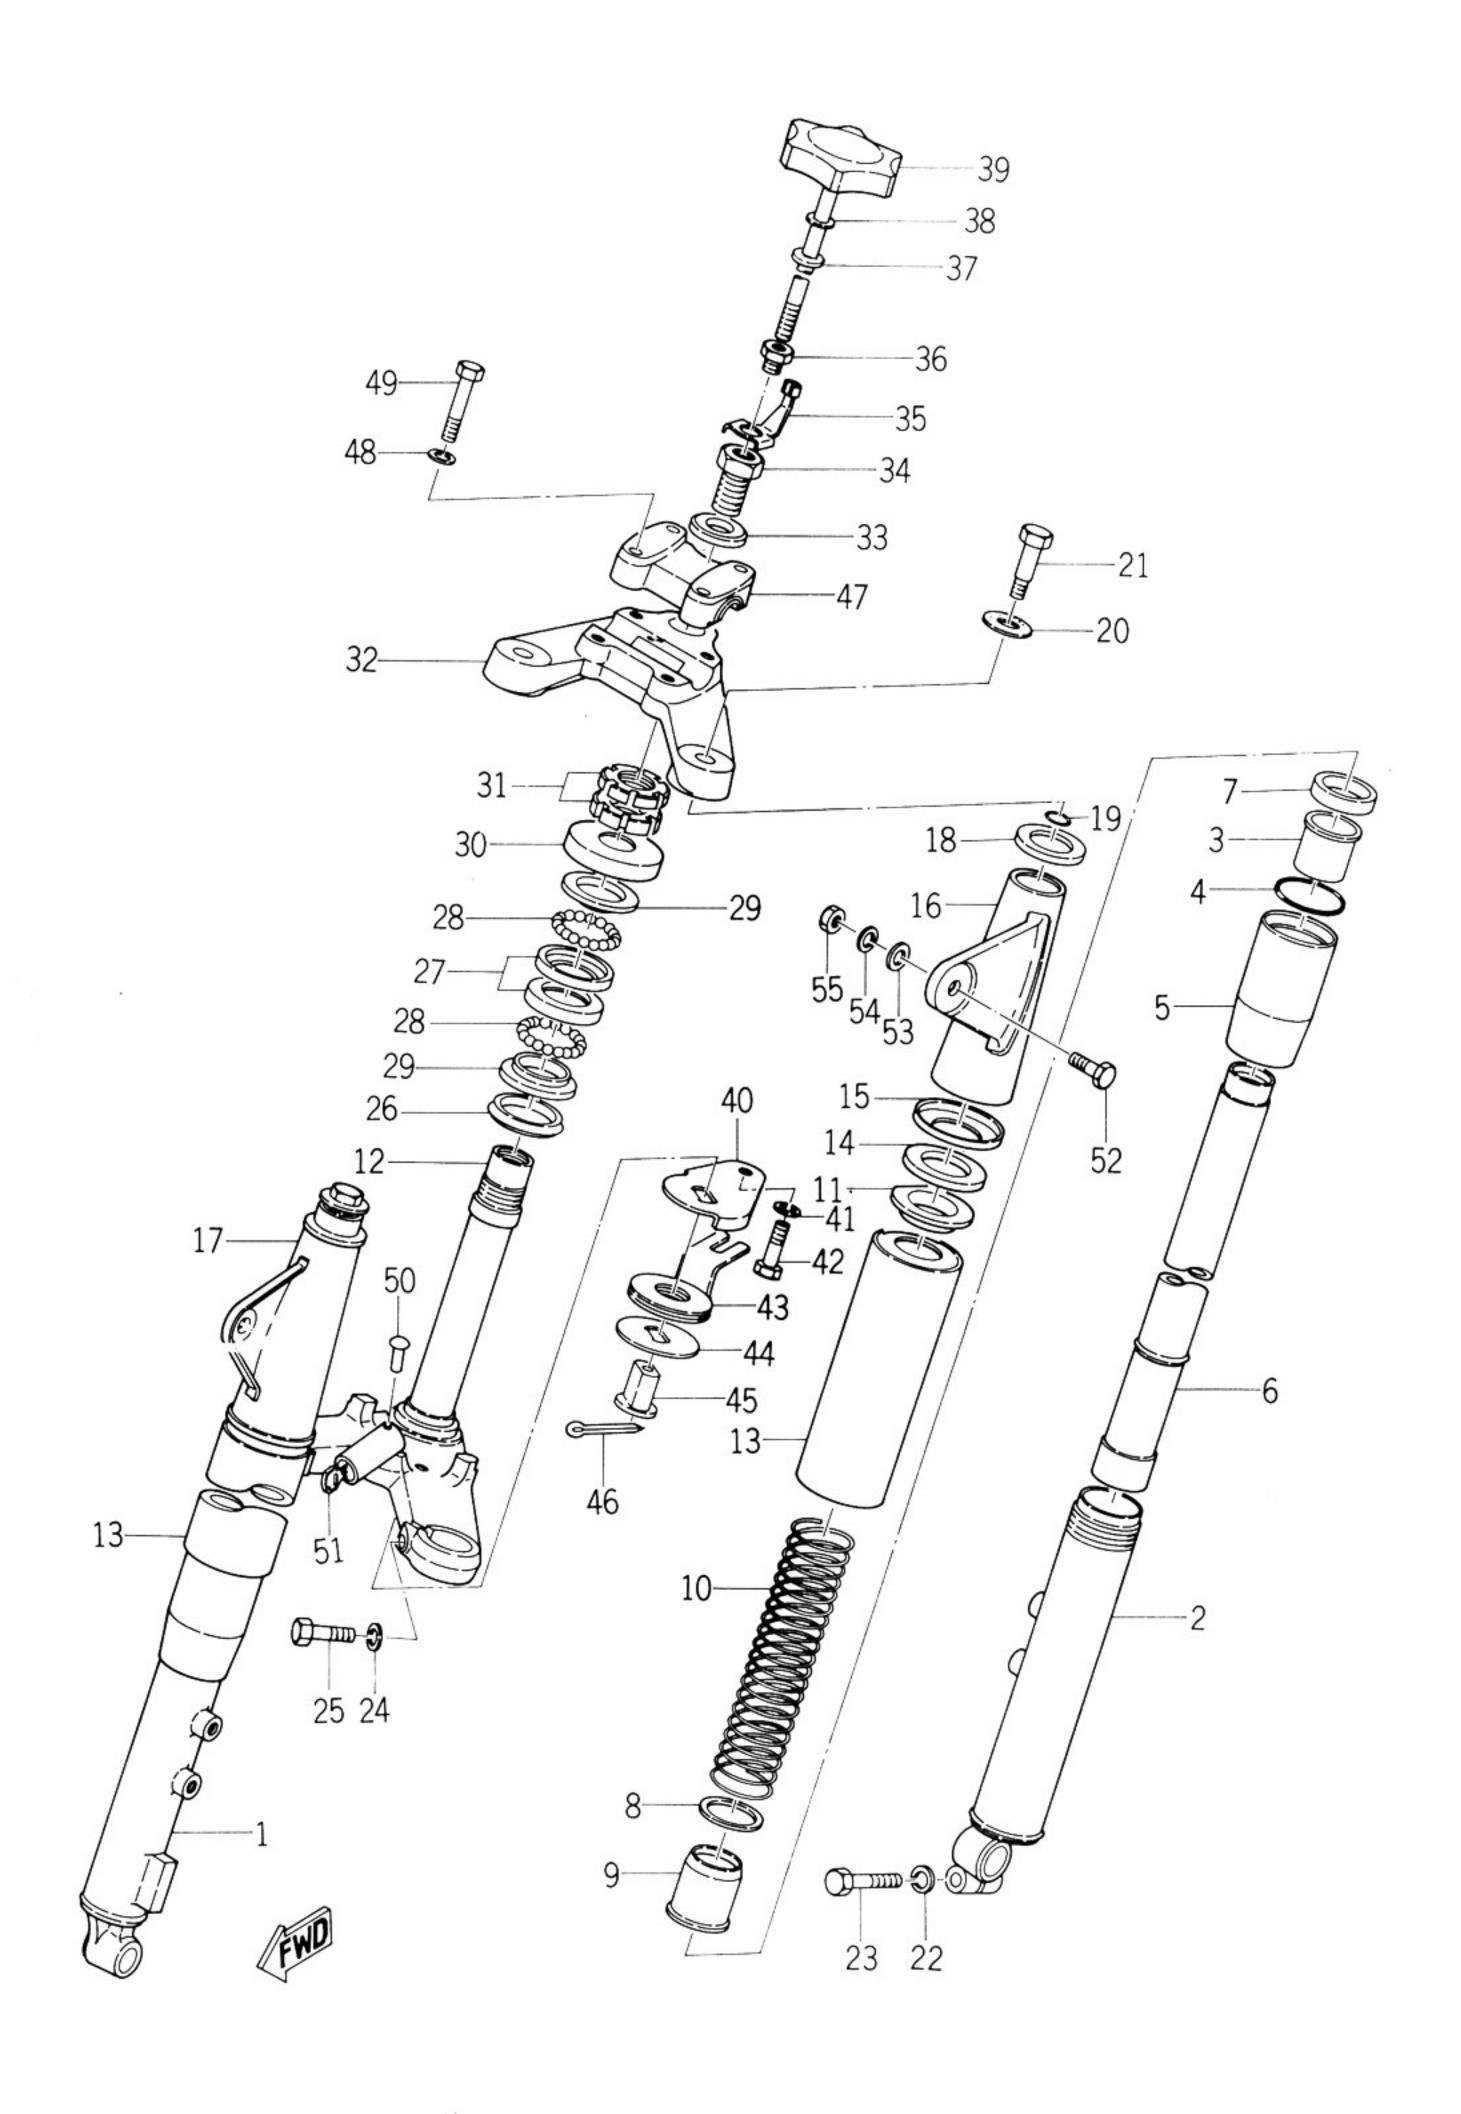

## CONTENTS

| Fig.  | 1   | Crank Case              | 1  |
|-------|-----|-------------------------|----|
| Fig.  | 2   | Crank Case Cover        | 3  |
| Fig.  | 3   | Crank and Piston        | 5  |
| Fig.  | 4   | Clutch                  | 9  |
| Fig.  | 5   | Transmission            | 11 |
| Fig.  | 6   | Shifter (1)             | 13 |
| Fig.  | 7   | Shifter (2)             | 15 |
| Fig.  | 8   | Kick                    | 17 |
| Fig.  | 9   | Air Cleaner             | 19 |
| Fig.  | 10  | Carburetor              | 21 |
| Fig.  | 11  | Muffler                 | 25 |
| Fig.  | 12  | Oil Pump                | 27 |
| Fig.  | 13  | Generator               | 31 |
| CHASS | SIS |                         |    |
| Fig.  | 14  | Frame                   | 35 |
| Fig.  | 15  | Rear Arm and Chain Case | 37 |
| Fig.  | 16  | Stand and Brake Pedal   | 39 |
| Fig.  | 17  | Tools Box               | 41 |
| Fig.  | 18  | Handle and Front Fender | 43 |
| Fig.  | 19  | Front Fork              | 47 |
| Fig.  | 20  | Tank                    | 51 |
| Fig.  | 21  | Oil Tank                | 53 |
| Fig.  | 22  | Seat and Carrier        | 55 |