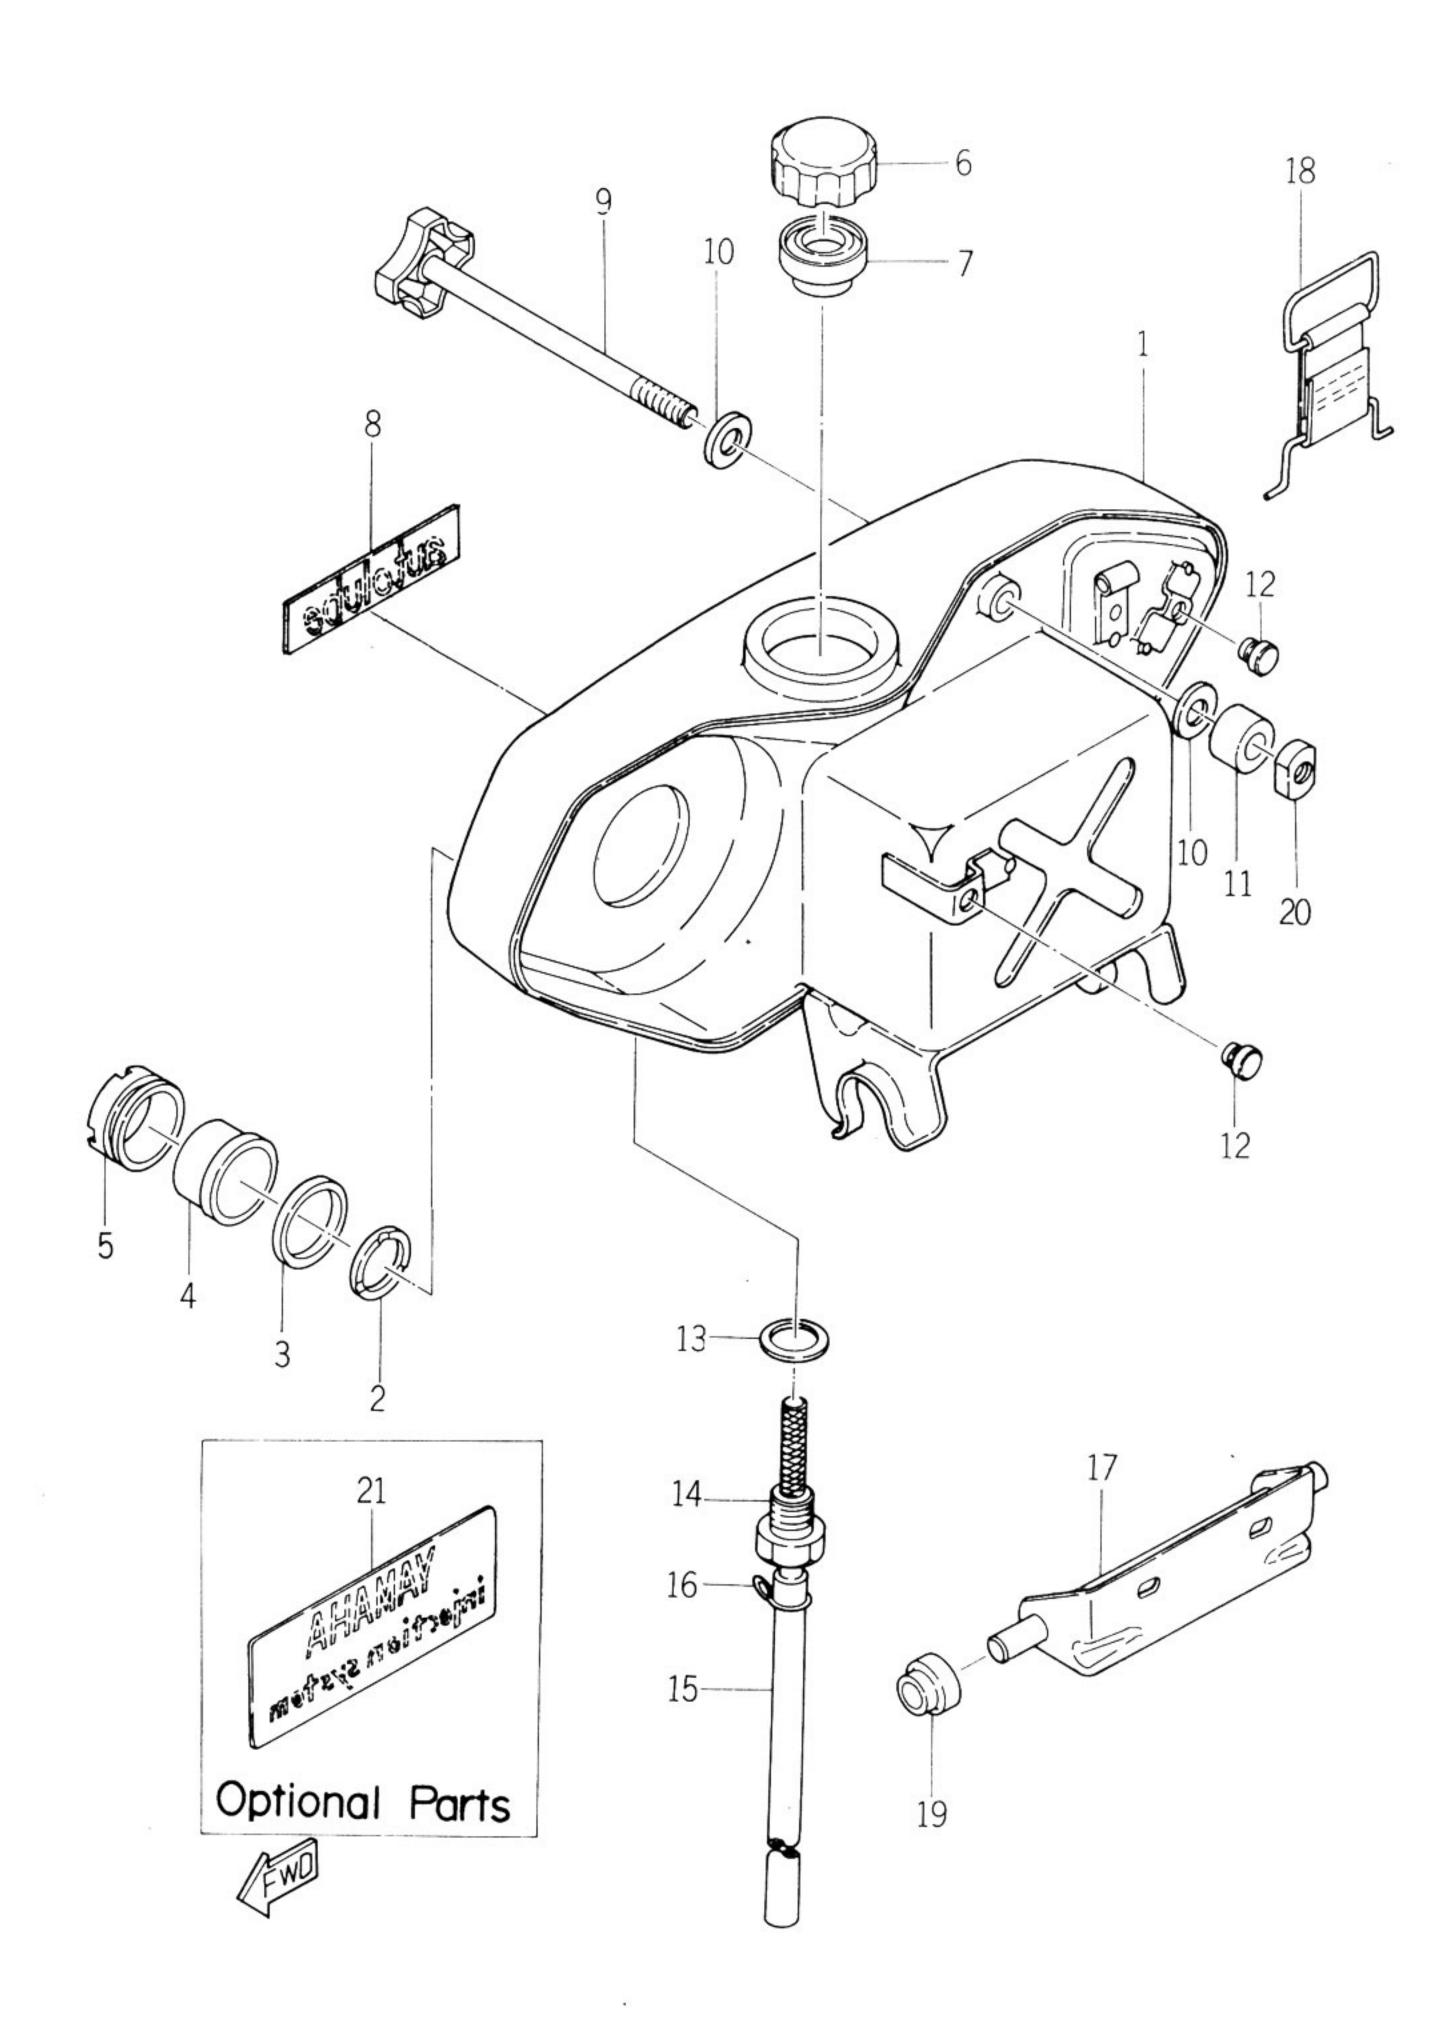

## CONTENTS

| Fig.  | 1   | Crank Case              | 1  |
|-------|-----|-------------------------|----|
| Fig.  | 2   | Crank Case Cover        | 3  |
| Fig.  | 3   | Crank and Piston        | 5  |
| Fig.  | 4   | Clutch                  | 9  |
| Fig.  | 5   | Transmission            | 11 |
| Fig.  | 6   | Shifter (1)             | 13 |
| Fig.  | 7   | Shifter (2)             | 15 |
| Fig.  | 8   | Kick                    | 17 |
| Fig.  | 9   | Air Cleaner             | 19 |
| Fig.  | 10  | Carburetor              | 21 |
| Fig.  | 11  | Muffler                 | 25 |
| Fig.  | 12  | Oil Pump                | 27 |
| Fig.  | 13  | Generator               | 31 |
| CHASS | SIS |                         |    |
| Fig.  | 14  | Frame                   | 35 |
| Fig.  | 15  | Rear Arm and Chain Case | 37 |
| Fig.  | 16  | Stand and Brake Pedal   | 39 |
| Fig.  | 17  | Tools Box               | 41 |
| Fig.  | 18  | Handle and Front Fender | 43 |
| Fig.  | 19  | Front Fork              | 47 |
| Fig.  | 20  | Tank                    | 51 |
| Fig.  | 21  | Oil Tank                | 53 |
| Fig.  | 22  | Seat and Carrier        | 55 |