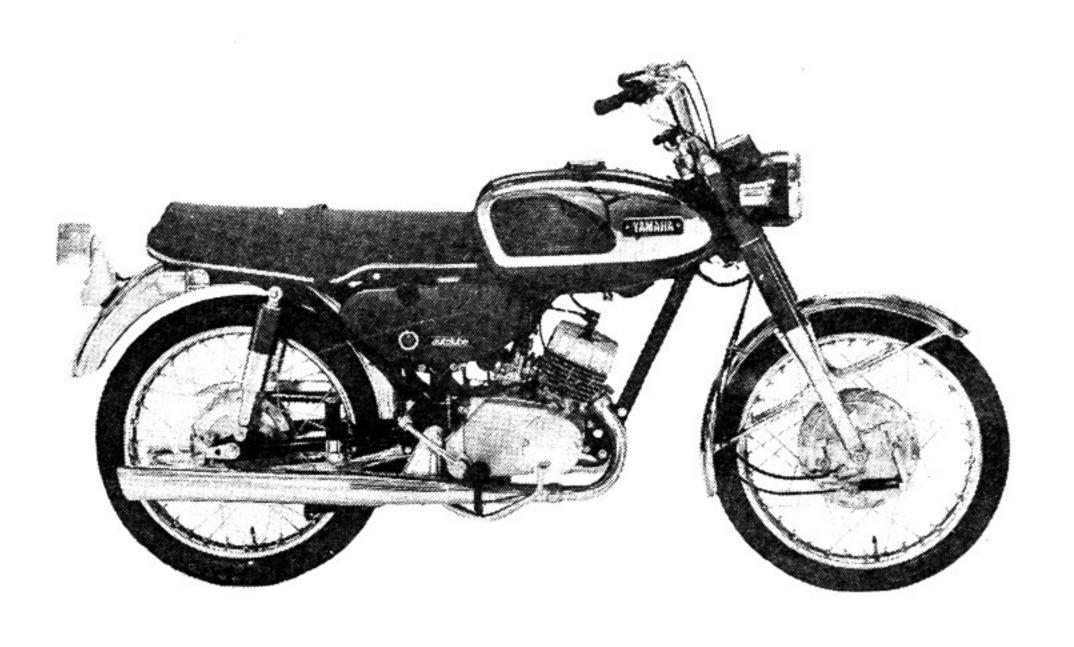

## YAMAHA YCSI

#### **SPECIFICATION**

Overall Length

Overall Width

Overall Height

Wheel Base

Road Clearance

Net Weight

Bore and Stroke

Compression Ratio

Fuel Tank Capacity

Maximum Power

Maximum Torque

Speed Range

Climbing Ability

Starting System

Front Tyre

Rear Tyre

75.6 in (1,920mm)

30.1 in (765mm)

39.2 in (995mm)

49.0 in (1, 245mm)

6. 1 in (155mm)

262 lbs (119kg)

50 x 46

7.4:1

11.4 1/3.3 gal

21 ps/8,000rpm

2.0 kgm/7,000rpm

 $85 \sim 90 \,\mathrm{m/h} (140 \,\mathrm{km/h})$ 

23°

Electric and Kick

2.50-18-4PR

2.75-18-4PR

| 1         |                               |                     |              |              |            |  |  |
|-----------|-------------------------------|---------------------|--------------|--------------|------------|--|--|
|           |                               | The table of st     | andards & pa | rts          |            |  |  |
| Pattern   | Name of items                 | Indicatio           | n            | Express      | Form       |  |  |
| YS 0 1    | Bolt                          | Pattern—d·1         |              | Y S 01-8. 50 |            |  |  |
| YS 0 2    | Nut                           | Pattern—d           |              | Y S 02-4     | Ŏr∳☐       |  |  |
| YS 0 3    | Nut                           | Pattern—d           |              | Y S 03-5     |            |  |  |
| YS 0 4    | Nut                           | Pattern—d           |              | Y S 04-6     | Ø₽∏        |  |  |
| YS 0 5    | Spring washer                 | Pattern-washer      |              | Y S 05-8     |            |  |  |
| YS 0 6    | Plane washer                  | sher Pattern-washer |              | Y S 06-10    | <u>@</u> ₹ |  |  |
| YS 0 7    | 7 Oval head screw Pattern—d·1 |                     |              | Y S 07-6. 15 |            |  |  |
| YS 0 8    | Flat head screw               | Pattern—d·1         |              | Y S 08-8. 20 |            |  |  |
| YS 0 9    | Cylinder head screw           | Pattern—d·1         |              | Y S 09-5. 20 |            |  |  |
| YS 1 1    | Round head screw              | Pattern—d·1         |              | Y S 11-4. 25 |            |  |  |
| YS 1 2    | Pan head screw                | Pattern—d·1         |              | Y S 12-6. 30 | (2) (1) F  |  |  |
| YS 1 3    | Oval head screw               | Pattern-d·1         |              | Y S 13-6. 20 | (2) (1) ·  |  |  |
| YS 1 5    | Flat head screw               | Pattern—d·1         |              | Y S 15-6. 18 |            |  |  |
| YS 1 6    | Teeth washer                  | Pattern—washer      |              | Y S 16-20    |            |  |  |
| YS 2 0    | Cutter pin                    | Pattern—d·1         |              | Y S 20-4-20  |            |  |  |
| YS 2 3    | Slotted nut                   | Pattern—d           |              | Y S 23-10    |            |  |  |
| Pattern   | Name of                       | items               | Pattern      | Name         | of items   |  |  |
| В         | Bearin                        | ng                  | K. KN        | Kn           | ock pin    |  |  |
| OR O ring |                               | ng                  | SP           | Spark plugs  |            |  |  |

## YCS1

| Overall Length     | 75.6in (1,920mm)   |  |  |  |
|--------------------|--------------------|--|--|--|
| Overall Width      | 30.1in ( 765mm)    |  |  |  |
| Overall Height     | 39.2in (995mm)     |  |  |  |
| Wheel Base         | 49.0in (1,245mm)   |  |  |  |
| Road Clearance     | 6. lin (155mm)     |  |  |  |
| Net Weight         | 262lbs (119kg)     |  |  |  |
| Bore and Stroke    | 50 x 46            |  |  |  |
| Compression Ratio  | 7.4:1              |  |  |  |
| Fuel Tank Capacity | 11.4ℓ/3.3gal       |  |  |  |
| Maximum Power      | 21ps/8,000rpm      |  |  |  |
| Maximum Torque     | 2.0kgm/7,000rpm    |  |  |  |
| Speed Range        | 85~90m/h (140km/h) |  |  |  |
| Climbing Ability   | 23°                |  |  |  |
| Starting System    | Electric and Kick  |  |  |  |
| Front Tyre         | 2.50-18-4PR        |  |  |  |
| Rear Tyre          | 2.75-18-4PR        |  |  |  |