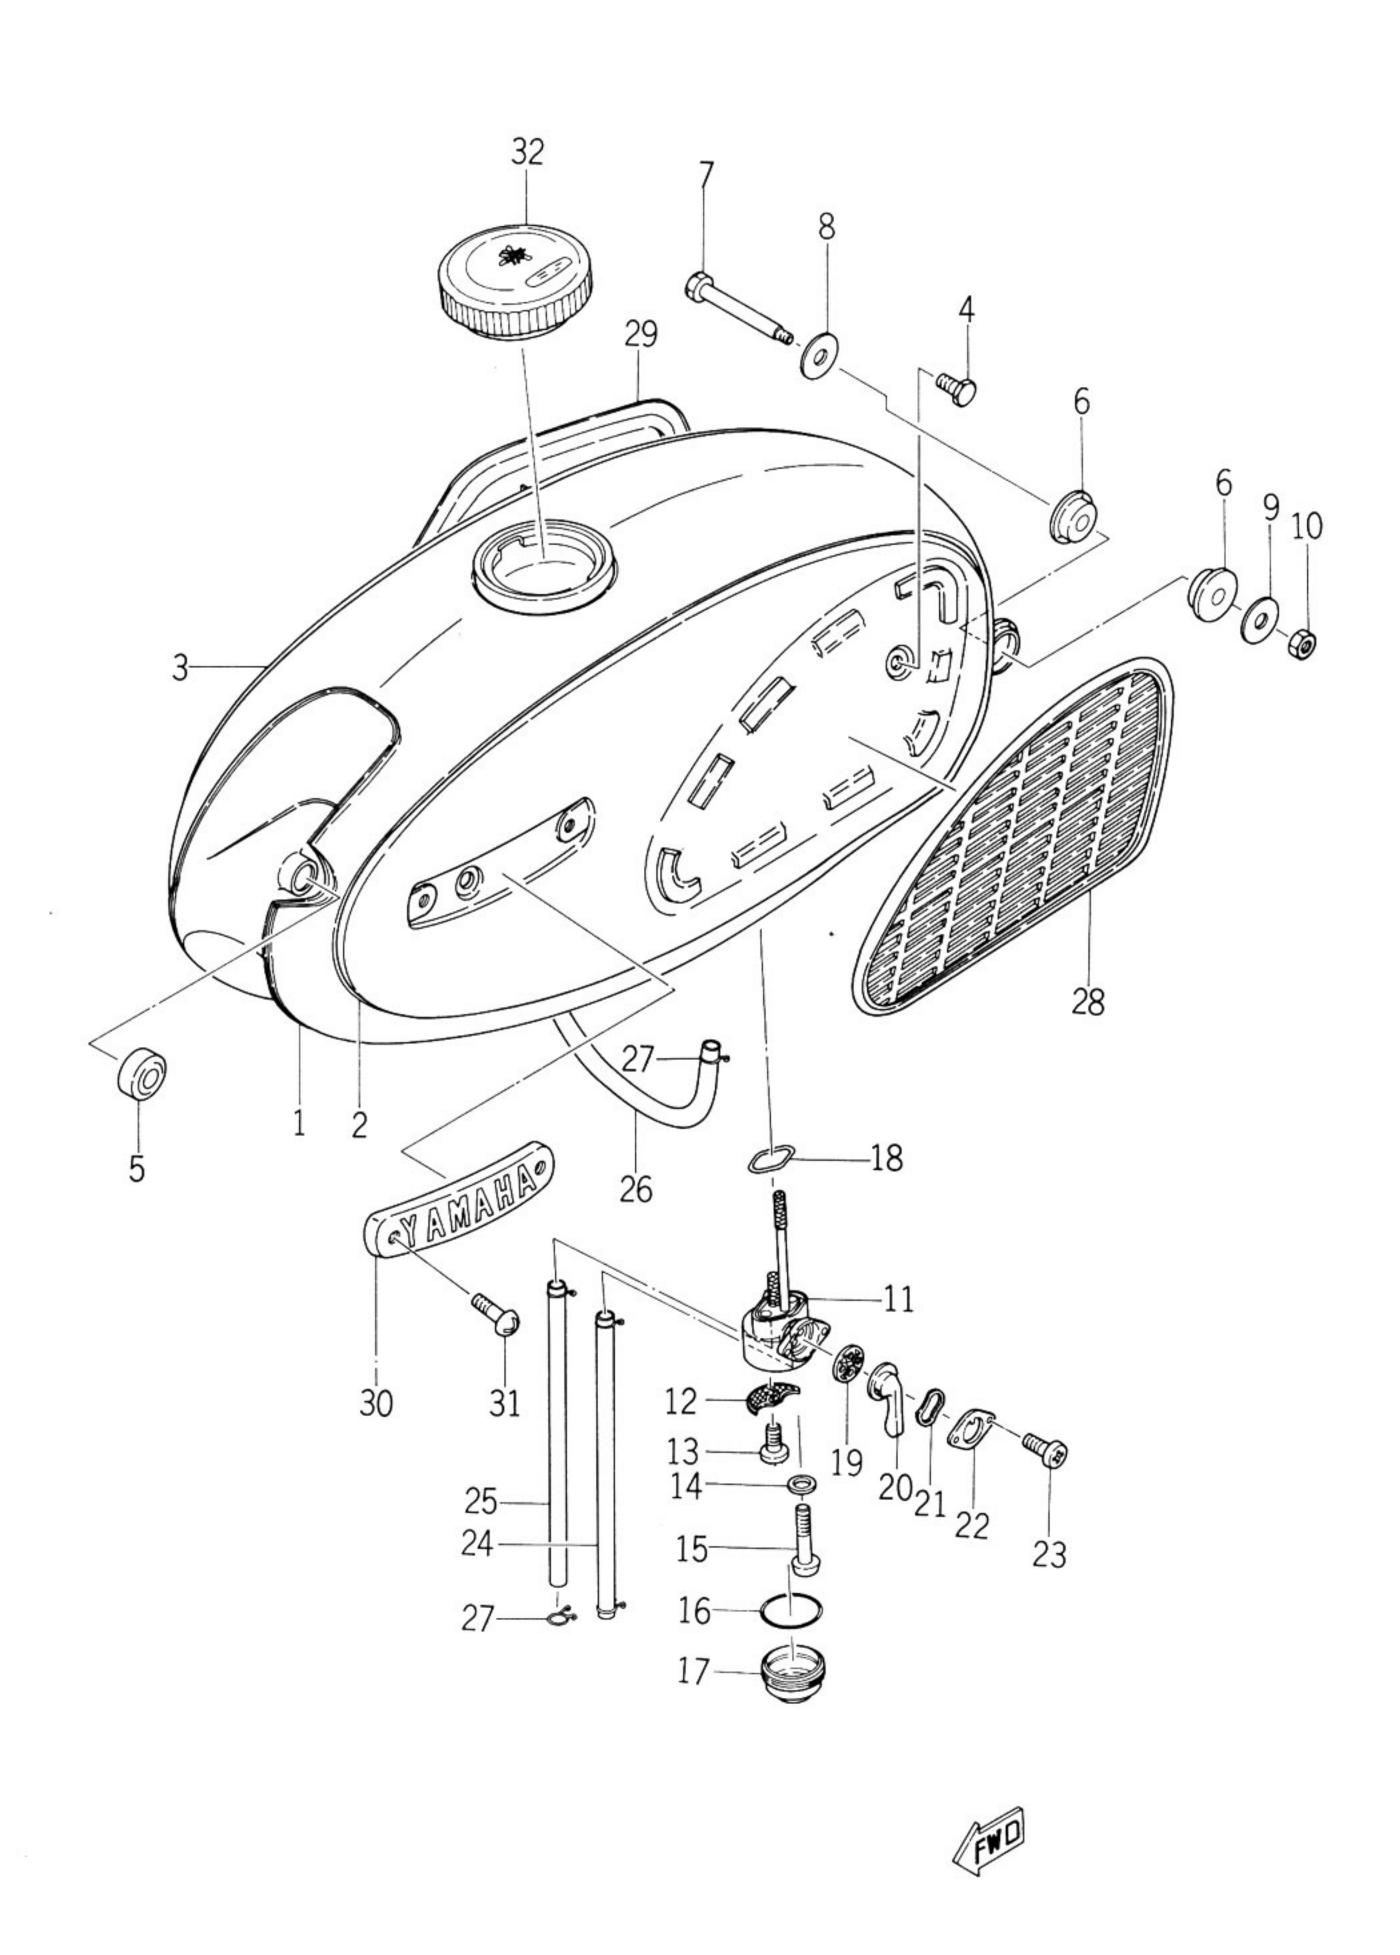

## CONTENTS

| Fig.  | 1   | Crank Case              | 1  |
|-------|-----|-------------------------|----|
| Fig.  | 2   | Crank Case Cover        | 3  |
| Fig.  | 3   | Crank and Piston        | 5  |
| Fig.  | 4   | Clutch                  | 9  |
| Fig.  | 5   | Transmission            | 11 |
| Fig.  | 6   | Shifter (1)             | 13 |
| Fig.  | 7   | Shifter (2)             | 15 |
| Fig.  | 8   | Kick                    | 17 |
| Fig.  | 9   | Air Cleaner             | 19 |
| Fig.  | 10  | Carburetor              | 21 |
| Fig.  | 11  | Muffler                 | 25 |
| Fig.  | 12  | Oil Pump                | 27 |
| Fig.  | 13  | Generator               | 31 |
| CHASS | SIS |                         |    |
| Fig.  | 14  | Frame                   | 35 |
| Fig.  | 15  | Rear Arm and Chain Case | 37 |
| Fig.  | 16  | Stand and Brake Pedal   | 39 |
| Fig.  | 17  | Tools Box               | 41 |
| Fig.  | 18  | Handle and Front Fender | 43 |
| Fig.  | 19  | Front Fork              | 47 |
| Fig.  | 20  | Tank                    | 51 |
| Fig.  | 21  | Oil Tank                | 53 |
| Fig.  | 22  | Seat and Carrier        | 55 |