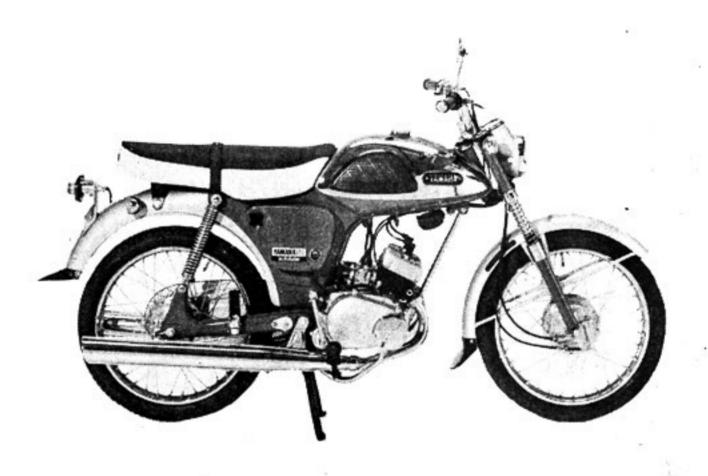

## YAMAHA YLI YLIE

YL1

### SPECIFICATION

|                    | YL1                          | YL1E                      |
|--------------------|------------------------------|---------------------------|
| Overall Length     | 71.7in (1,820mm)             | 71.7in (1,820mm)          |
| Overall Width      | 30.1in ( 765mm)              | 30.1in ( 765mm)           |
| Overall Height     | 39.6in (1,007mm)             | 39.6in (1,007mm)          |
| Wheel Base         | 45.1in (1,145mm)             | 45.1in (1,145mm)          |
| Road Clearance     | 5.1in (130mm)                | 5.1in (130mm)             |
| Net Weight         | 218lbs (99.0kg)              | 2181bs (99.0kg)           |
| Bore and Stroke    | 38×43mm                      | 38×43mm                   |
| Compression Ratio  | 7.1 : 1                      | 7.1 : 1                   |
| Fuel Tank Capacity | 7.3 ℓ                        | 7.3 ℓ                     |
| Maximum Power      | 9.5ps/8500rpm                | 9.5ps/8500rpm             |
| Maximum Torque     | 0.805kgm/8000rpm             | 0.805kgm/8500rpm          |
| Speed Range        | 66 ~72mph<br>(105 ~ 115km/h) | 66~72mph<br>(105~115km/h) |
| Climbing Ability   | 20°                          | 20°                       |
| Starting System    | Kick                         | Electric and Kick         |
| Front Tyre         | 2.50-17-4PR                  | 2.50-17-4PR               |
| Rear Tyre          | 2.50-17-4PR                  | 2.50-17-4PR               |