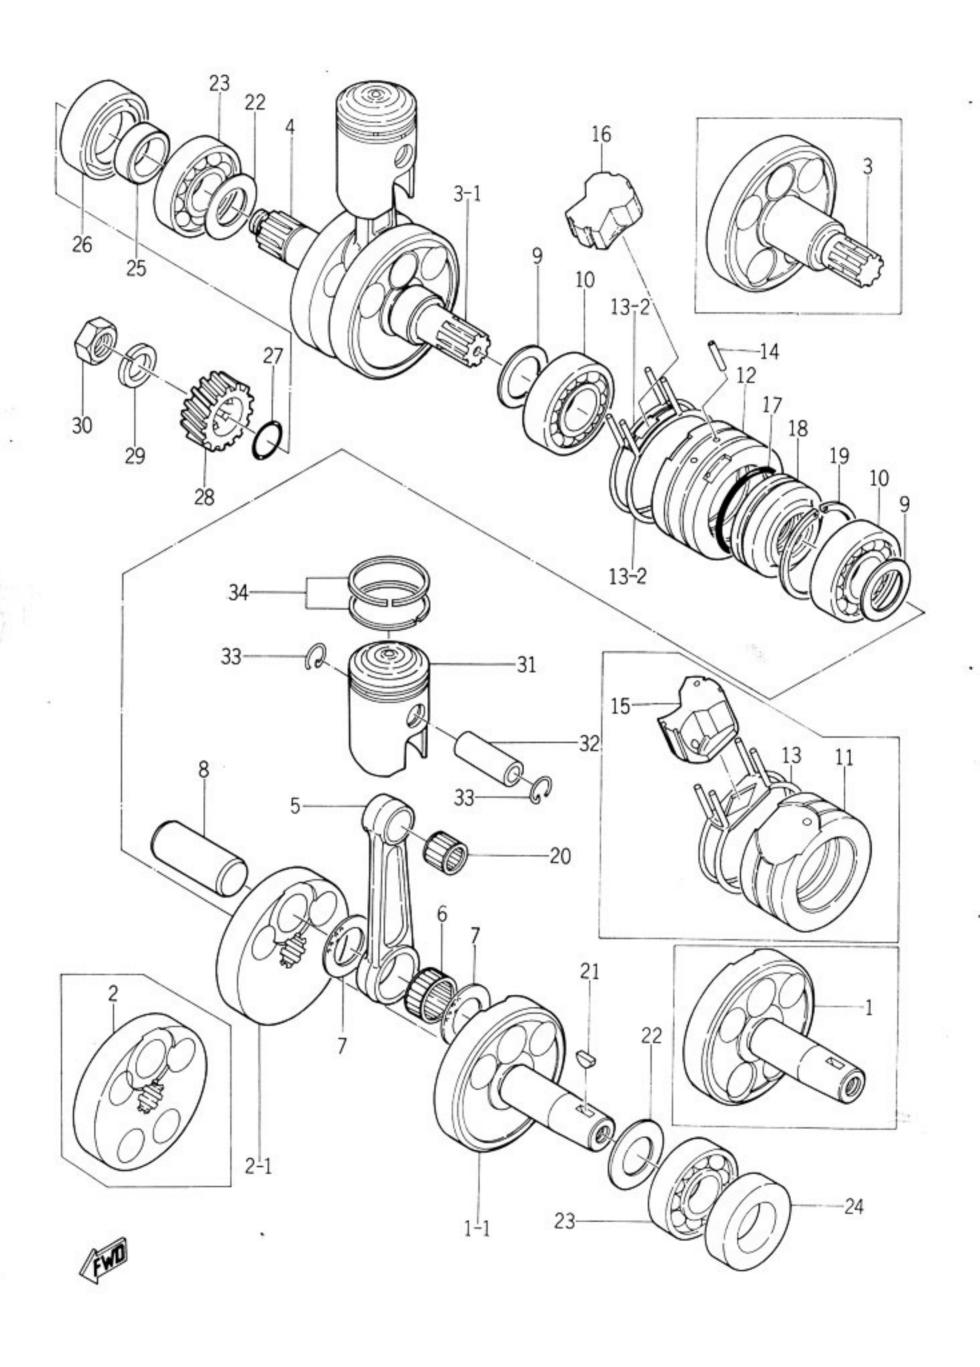

#### CONTENTS

| $\mathbf{E}\mathbf{N}$ | $\mathbf{GI}$ | N | $\mathbf{E}$ |
|------------------------|---------------|---|--------------|
|                        |               |   |              |

|     | 1 -8. | -            | Crank Case                | 1  |
|-----|-------|--------------|---------------------------|----|
|     | Fig.  | 2            | Crank Case Cover          | 3  |
|     | Fig.  | 3            | Crank and Piston          | 5  |
|     | Fig.  | 4            | Clutch                    | 9  |
|     | Fig.  | 5            | Transmission              | 11 |
|     | Fig.  | 6            | Shifter (1)               | 15 |
|     | Fig.  | 7            | Shifter (2)               | 17 |
|     | Fig.  | 8            | Kick                      | 19 |
|     | Fig.  | 9            | Air Cleaner               | 21 |
|     | Fig.  | 10           | Carburetor                | 23 |
|     | Fig.  | 11           | Muffler                   | 27 |
|     | Fig.  | 12           | Oil Pump                  | 29 |
|     | Fig.  | 13           | Generator (ONLY FOR YL1)  | 33 |
|     | Fig.  | 14           | Generator (ONLY FOR YL1E) | 35 |
|     | Fig.  | 15           | A.C Magnet Generator      | 37 |
| CH. | ASSIS | $\mathbf{S}$ |                           |    |
|     | Fig.  | 16           | Frame                     | 41 |
|     | Fig.  | 17           | Rear Arm and Chain Case   | 43 |
|     | Fig.  | 18           | Stand and Brake Pedal     | 45 |
|     | Fig.  | 19           | Handle and Front Fender   | 47 |
|     | Fig.  | 20           | Front Fork                | 51 |
|     | Fig.  | 21           | Tank                      | 55 |
|     | Fig.  | 22           | Oil Tank                  | 57 |