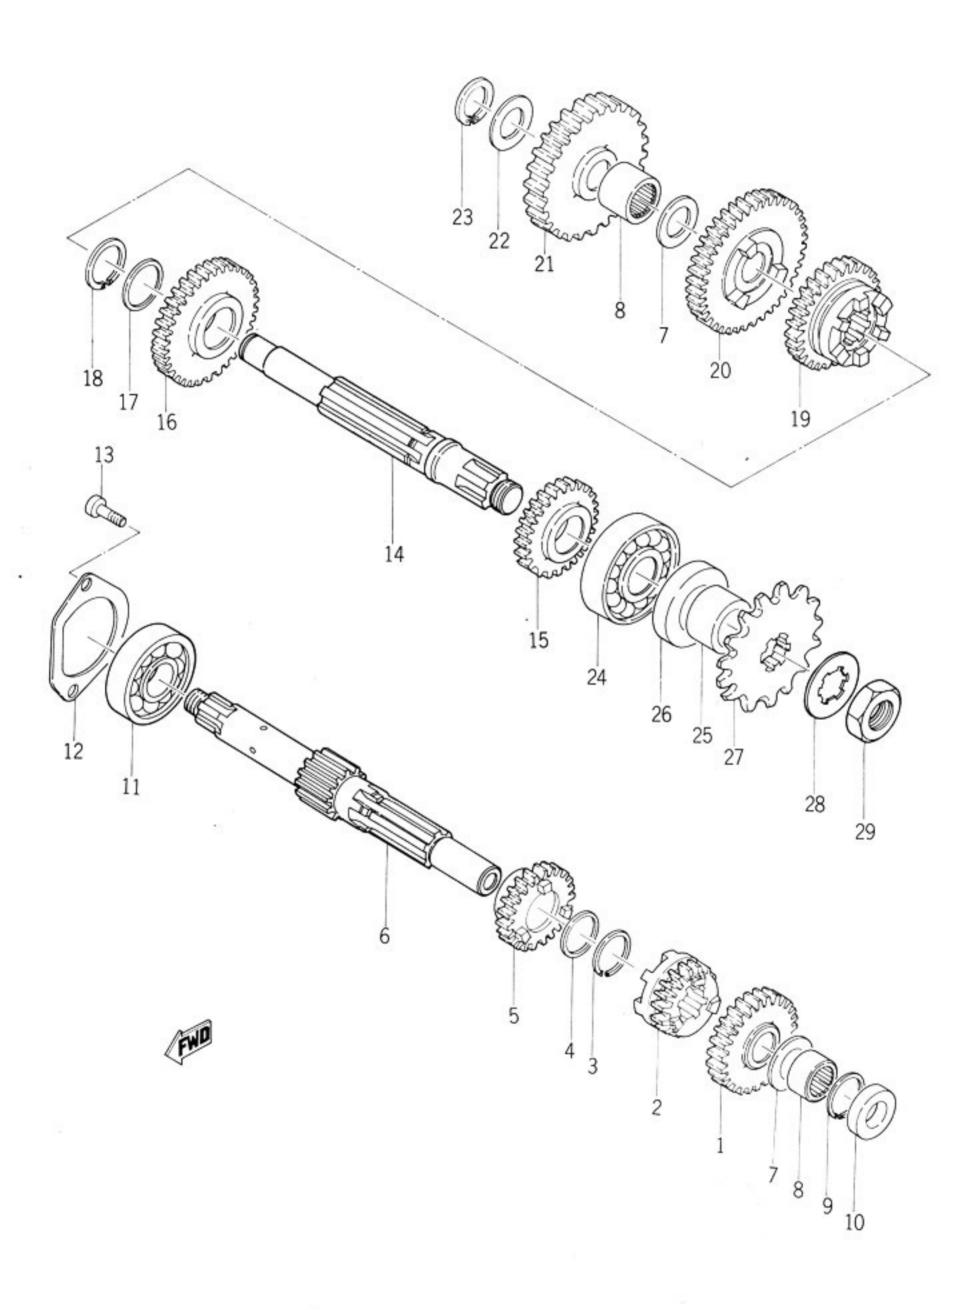

#### CONTENTS

| $\mathbf{E}\mathbf{N}$ | $\mathbf{GI}$ | N | $\mathbf{E}$ |
|------------------------|---------------|---|--------------|
|                        |               |   |              |

|     | 1 -8. | -            | Crank Case                | 1  |
|-----|-------|--------------|---------------------------|----|
|     | Fig.  | 2            | Crank Case Cover          | 3  |
|     | Fig.  | 3            | Crank and Piston          | 5  |
|     | Fig.  | 4            | Clutch                    | 9  |
|     | Fig.  | 5            | Transmission              | 11 |
|     | Fig.  | 6            | Shifter (1)               | 15 |
|     | Fig.  | 7            | Shifter (2)               | 17 |
|     | Fig.  | 8            | Kick                      | 19 |
|     | Fig.  | 9            | Air Cleaner               | 21 |
|     | Fig.  | 10           | Carburetor                | 23 |
|     | Fig.  | 11           | Muffler                   | 27 |
|     | Fig.  | 12           | Oil Pump                  | 29 |
|     | Fig.  | 13           | Generator (ONLY FOR YL1)  | 33 |
|     | Fig.  | 14           | Generator (ONLY FOR YL1E) | 35 |
|     | Fig.  | 15           | A.C Magnet Generator      | 37 |
| CH. | ASSIS | $\mathbf{S}$ |                           |    |
|     | Fig.  | 16           | Frame                     | 41 |
|     | Fig.  | 17           | Rear Arm and Chain Case   | 43 |
|     | Fig.  | 18           | Stand and Brake Pedal     | 45 |
|     | Fig.  | 19           | Handle and Front Fender   | 47 |
|     | Fig.  | 20           | Front Fork                | 51 |
|     | Fig.  | 21           | Tank                      | 55 |
|     | Fig.  | 22           | Oil Tank                  | 57 |