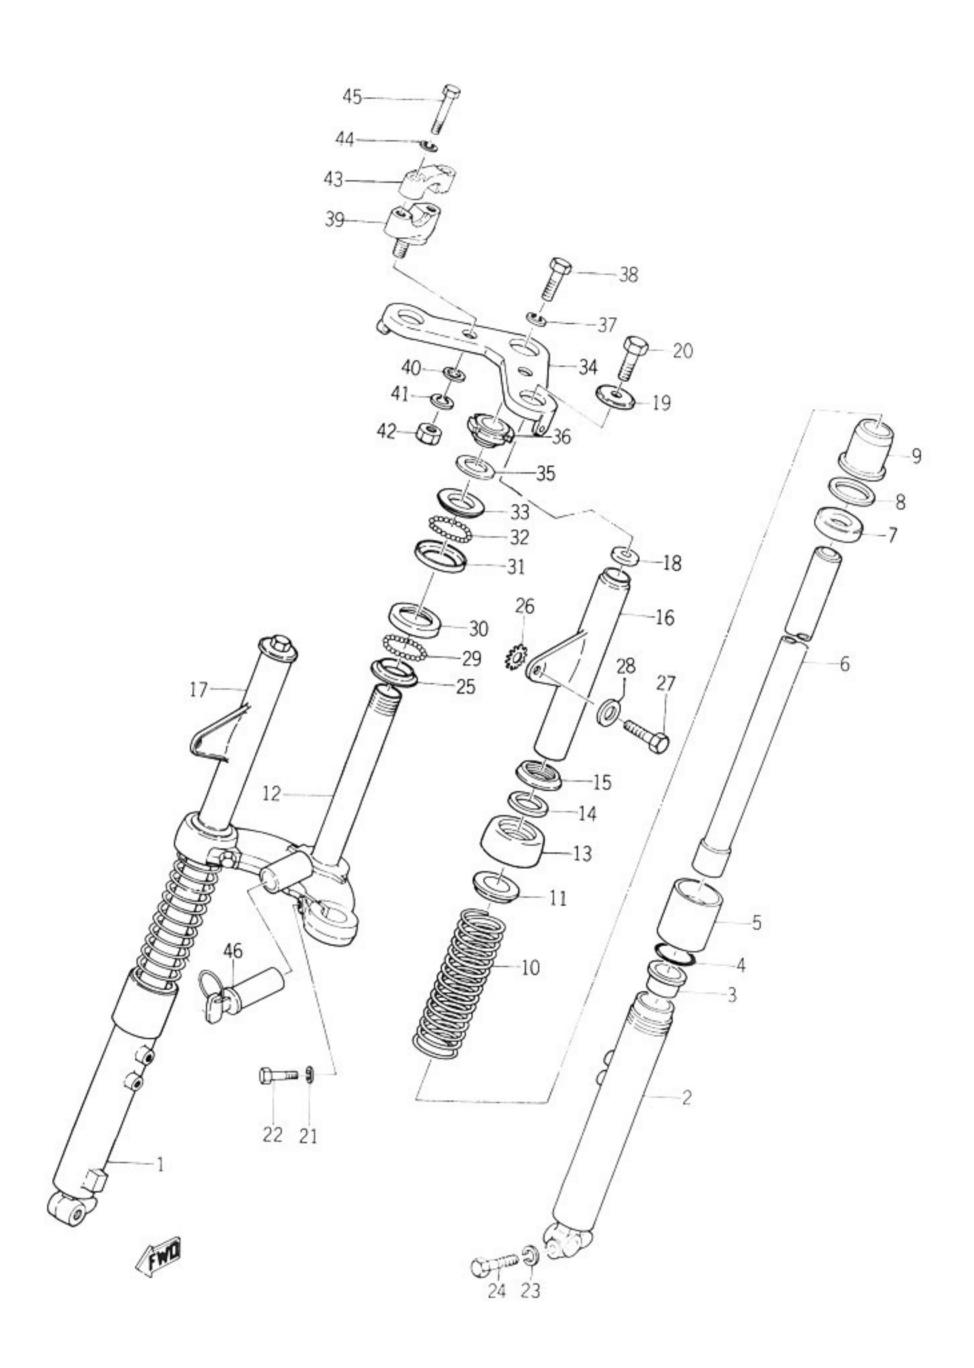

#### CONTENTS

| $\mathbf{E}\mathbf{N}$ | $\mathbf{GI}$ | N | $\mathbf{E}$ |
|------------------------|---------------|---|--------------|
|                        |               |   |              |

|     | 1 -8. | -            | Crank Case                | 1  |
|-----|-------|--------------|---------------------------|----|
|     | Fig.  | 2            | Crank Case Cover          | 3  |
|     | Fig.  | 3            | Crank and Piston          | 5  |
|     | Fig.  | 4            | Clutch                    | 9  |
|     | Fig.  | 5            | Transmission              | 11 |
|     | Fig.  | 6            | Shifter (1)               | 15 |
|     | Fig.  | 7            | Shifter (2)               | 17 |
|     | Fig.  | 8            | Kick                      | 19 |
|     | Fig.  | 9            | Air Cleaner               | 21 |
|     | Fig.  | 10           | Carburetor                | 23 |
|     | Fig.  | 11           | Muffler                   | 27 |
|     | Fig.  | 12           | Oil Pump                  | 29 |
|     | Fig.  | 13           | Generator (ONLY FOR YL1)  | 33 |
|     | Fig.  | 14           | Generator (ONLY FOR YL1E) | 35 |
|     | Fig.  | 15           | A.C Magnet Generator      | 37 |
| CH. | ASSIS | $\mathbf{S}$ |                           |    |
|     | Fig.  | 16           | Frame                     | 41 |
|     | Fig.  | 17           | Rear Arm and Chain Case   | 43 |
|     | Fig.  | 18           | Stand and Brake Pedal     | 45 |
|     | Fig.  | 19           | Handle and Front Fender   | 47 |
|     | Fig.  | 20           | Front Fork                | 51 |
|     | Fig.  | 21           | Tank                      | 55 |
|     | Fig.  | 22           | Oil Tank                  | 57 |