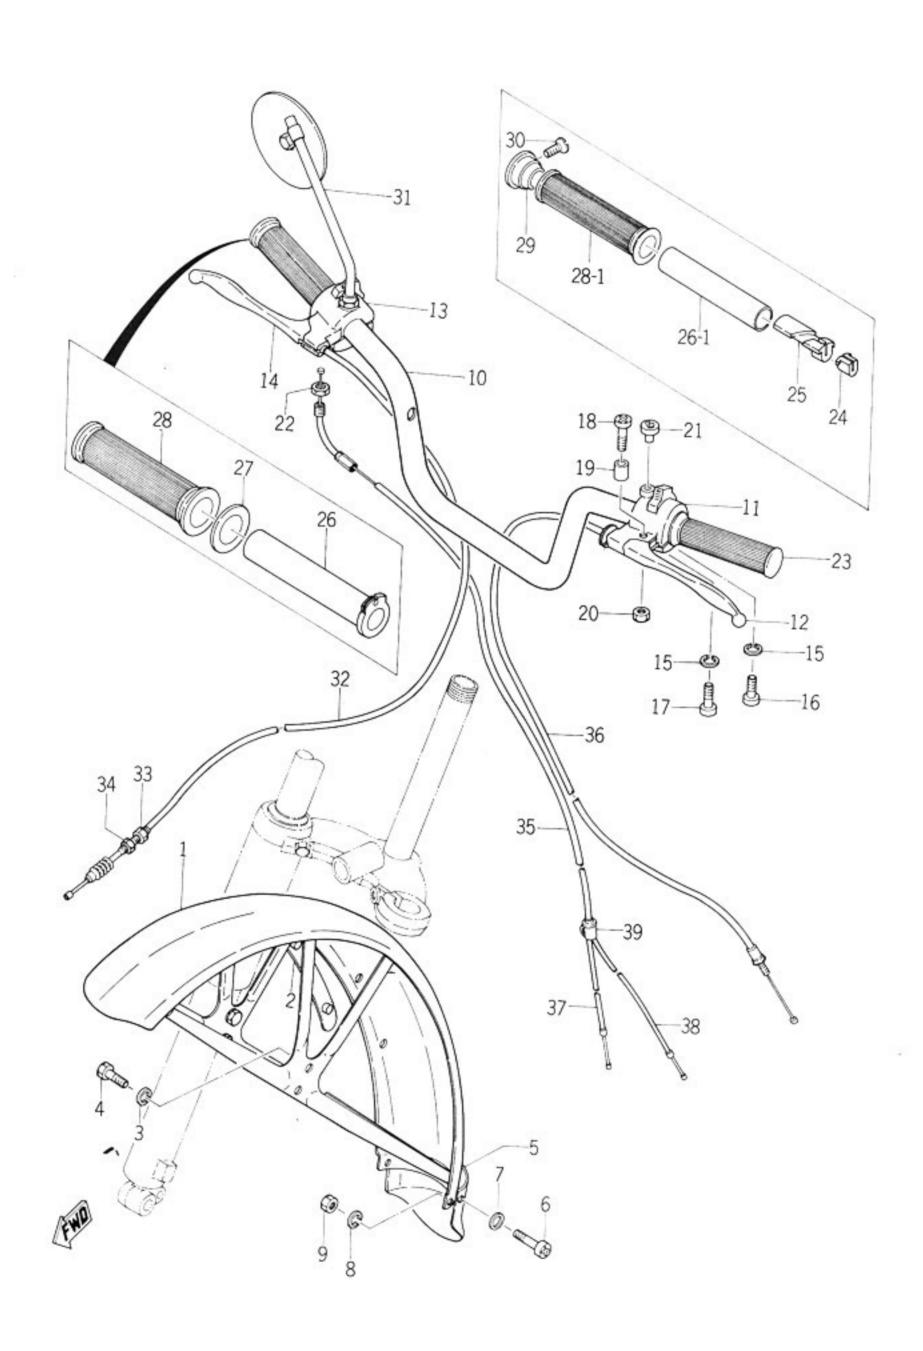

#### CONTENTS

| $\mathbf{E}\mathbf{N}$ | $\mathbf{GI}$ | N | $\mathbf{E}$ |
|------------------------|---------------|---|--------------|
|                        |               |   |              |

|     | 1 -8. | -            | Crank Case                | 1  |
|-----|-------|--------------|---------------------------|----|
|     | Fig.  | 2            | Crank Case Cover          | 3  |
|     | Fig.  | 3            | Crank and Piston          | 5  |
|     | Fig.  | 4            | Clutch                    | 9  |
|     | Fig.  | 5            | Transmission              | 11 |
|     | Fig.  | 6            | Shifter (1)               | 15 |
|     | Fig.  | 7            | Shifter (2)               | 17 |
|     | Fig.  | 8            | Kick                      | 19 |
|     | Fig.  | 9            | Air Cleaner               | 21 |
|     | Fig.  | 10           | Carburetor                | 23 |
|     | Fig.  | 11           | Muffler                   | 27 |
|     | Fig.  | 12           | Oil Pump                  | 29 |
|     | Fig.  | 13           | Generator (ONLY FOR YL1)  | 33 |
|     | Fig.  | 14           | Generator (ONLY FOR YL1E) | 35 |
|     | Fig.  | 15           | A.C Magnet Generator      | 37 |
| CH. | ASSIS | $\mathbf{S}$ |                           |    |
|     | Fig.  | 16           | Frame                     | 41 |
|     | Fig.  | 17           | Rear Arm and Chain Case   | 43 |
|     | Fig.  | 18           | Stand and Brake Pedal     | 45 |
|     | Fig.  | 19           | Handle and Front Fender   | 47 |
|     | Fig.  | 20           | Front Fork                | 51 |
|     | Fig.  | 21           | Tank                      | 55 |
|     | Fig.  | 22           | Oil Tank                  | 57 |