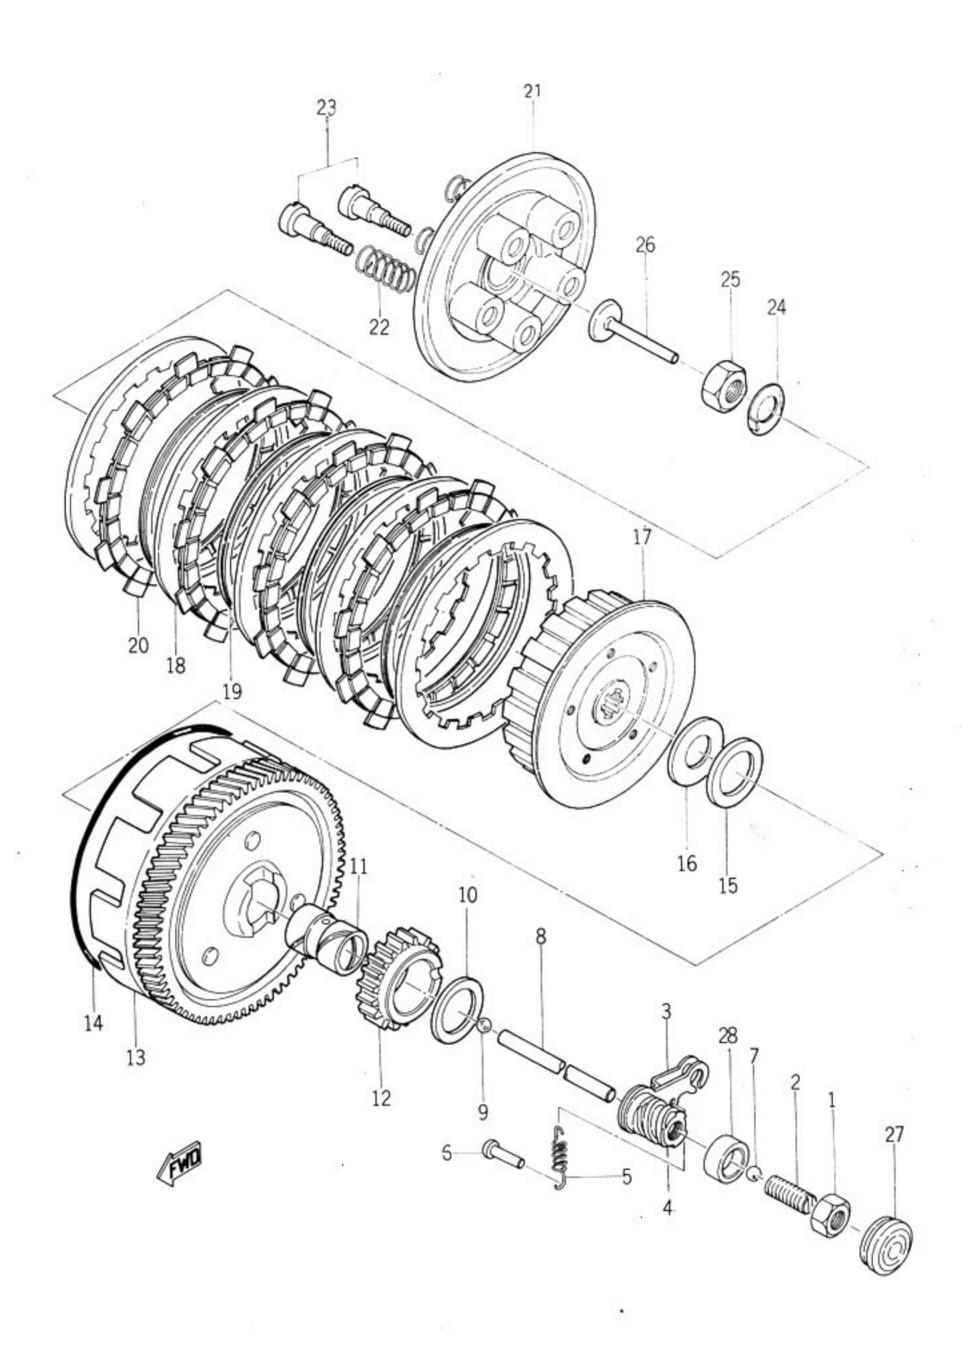

#### CONTENTS

| $\mathbf{E}\mathbf{N}$ | $\mathbf{GI}$ | N | $\mathbf{E}$ |
|------------------------|---------------|---|--------------|
|                        |               |   |              |

|     | 1 -8. | -            | Crank Case                | 1  |
|-----|-------|--------------|---------------------------|----|
|     | Fig.  | 2            | Crank Case Cover          | 3  |
|     | Fig.  | 3            | Crank and Piston          | 5  |
|     | Fig.  | 4            | Clutch                    | 9  |
|     | Fig.  | 5            | Transmission              | 11 |
|     | Fig.  | 6            | Shifter (1)               | 15 |
|     | Fig.  | 7            | Shifter (2)               | 17 |
|     | Fig.  | 8            | Kick                      | 19 |
|     | Fig.  | 9            | Air Cleaner               | 21 |
|     | Fig.  | 10           | Carburetor                | 23 |
|     | Fig.  | 11           | Muffler                   | 27 |
|     | Fig.  | 12           | Oil Pump                  | 29 |
|     | Fig.  | 13           | Generator (ONLY FOR YL1)  | 33 |
|     | Fig.  | 14           | Generator (ONLY FOR YL1E) | 35 |
|     | Fig.  | 15           | A.C Magnet Generator      | 37 |
| CH. | ASSIS | $\mathbf{S}$ |                           |    |
|     | Fig.  | 16           | Frame                     | 41 |
|     | Fig.  | 17           | Rear Arm and Chain Case   | 43 |
|     | Fig.  | 18           | Stand and Brake Pedal     | 45 |
|     | Fig.  | 19           | Handle and Front Fender   | 47 |
|     | Fig.  | 20           | Front Fork                | 51 |
|     | Fig.  | 21           | Tank                      | 55 |
|     | Fig.  | 22           | Oil Tank                  | 57 |