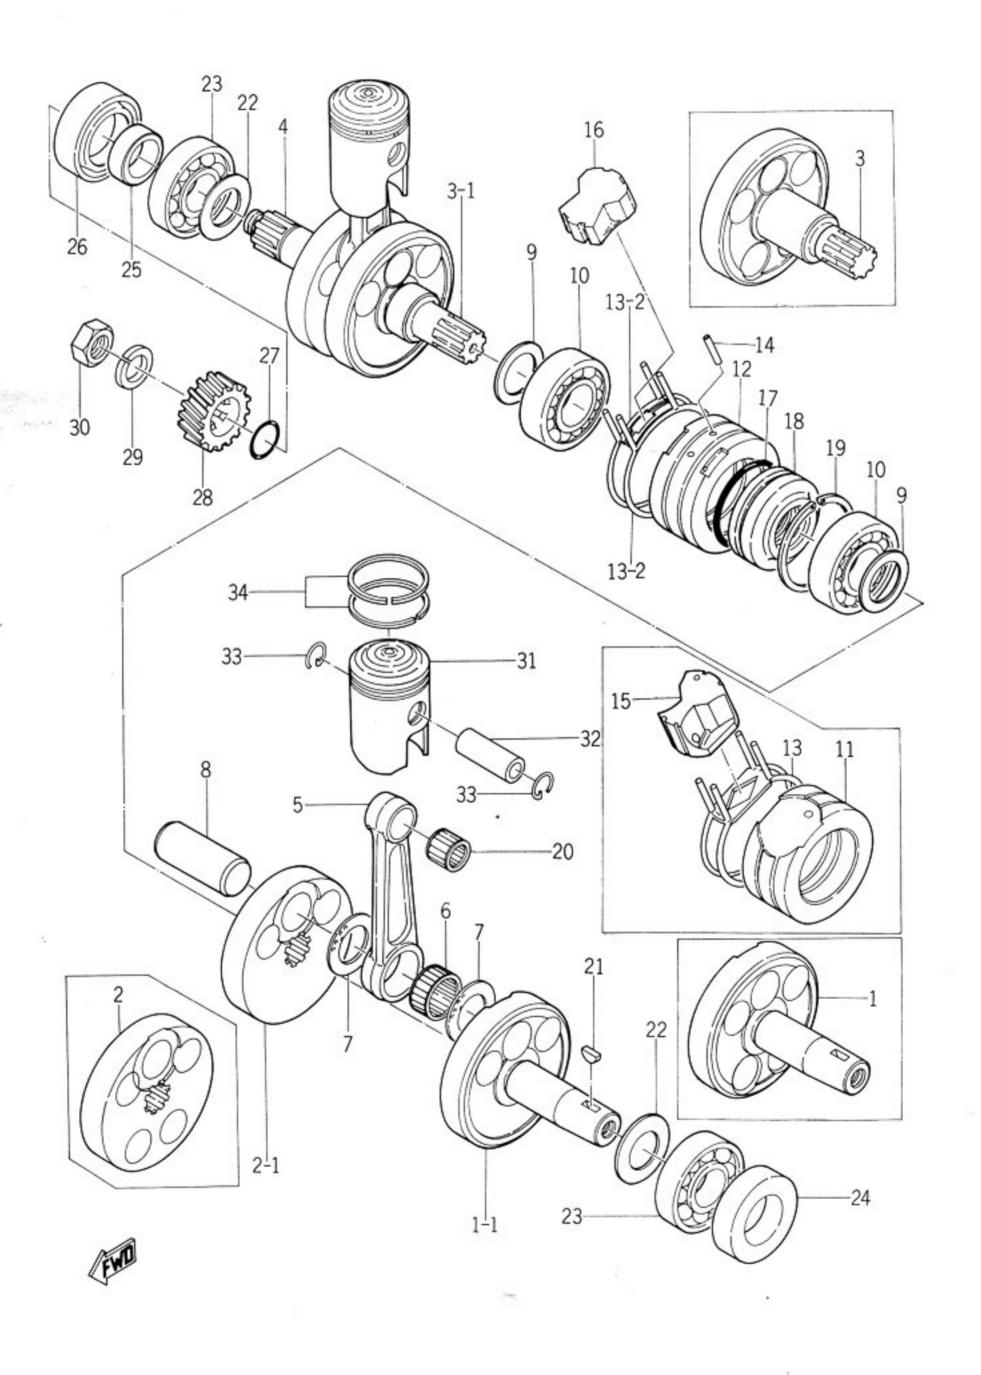

#### CONTENTS

| $\mathbf{E}\mathbf{N}$ | $\mathbf{GI}$ | N | $\mathbf{E}$ |
|------------------------|---------------|---|--------------|
|                        |               |   |              |

|     | 1 -8. | -            | Crank Case                | 1  |
|-----|-------|--------------|---------------------------|----|
|     | Fig.  | 2            | Crank Case Cover          | 3  |
|     | Fig.  | 3            | Crank and Piston          | 5  |
|     | Fig.  | 4            | Clutch                    | 9  |
|     | Fig.  | 5            | Transmission              | 11 |
|     | Fig.  | 6            | Shifter (1)               | 15 |
|     | Fig.  | 7            | Shifter (2)               | 17 |
|     | Fig.  | 8            | Kick                      | 19 |
|     | Fig.  | 9            | Air Cleaner               | 21 |
|     | Fig.  | 10           | Carburetor                | 23 |
|     | Fig.  | 11           | Muffler                   | 27 |
|     | Fig.  | 12           | Oil Pump                  | 29 |
|     | Fig.  | 13           | Generator (ONLY FOR YL1)  | 33 |
|     | Fig.  | 14           | Generator (ONLY FOR YL1E) | 35 |
|     | Fig.  | 15           | A.C Magnet Generator      | 37 |
| CH. | ASSIS | $\mathbf{S}$ |                           |    |
|     | Fig.  | 16           | Frame                     | 41 |
|     | Fig.  | 17           | Rear Arm and Chain Case   | 43 |
|     | Fig.  | 18           | Stand and Brake Pedal     | 45 |
|     | Fig.  | 19           | Handle and Front Fender   | 47 |
|     | Fig.  | 20           | Front Fork                | 51 |
|     | Fig.  | 21           | Tank                      | 55 |
|     | Fig.  | 22           | Oil Tank                  | 57 |