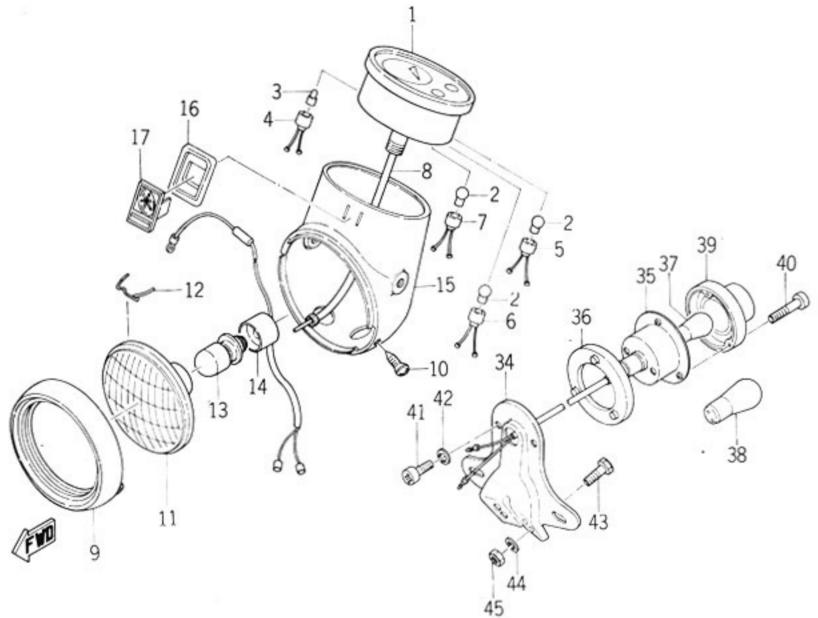

| Fig. 23 | Seat and Carrier 59        | 9 |
|---------|----------------------------|---|
| Fig. 24 | Front Wheel 67             | 1 |
| Fig. 25 | Rear Wheel 63              | 3 |
| Fig. 26 | Head Lamp and Tail Lamp 67 | 7 |
| Fig. 27 | Flasher Lamp 75            | 5 |
| Fig. 28 | Electrical System 77       | 7 |
|         |                            |   |