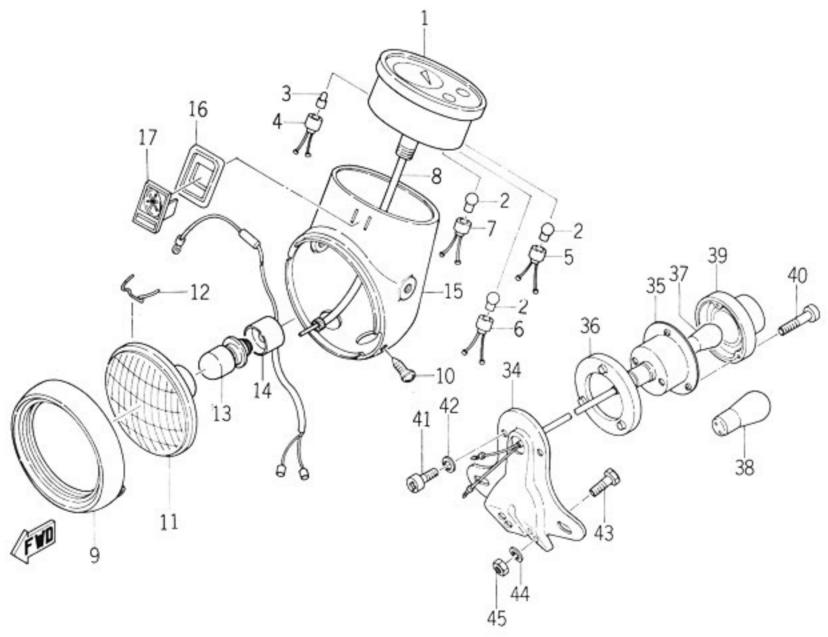

| Fig. 23 | Seat and Carrier 59        | 9 |
|---------|----------------------------|---|
| Fig. 24 | Front Wheel 67             | 1 |
| Fig. 25 | Rear Wheel 63              | 3 |
| Fig. 26 | Head Lamp and Tail Lamp 67 | 7 |
| Fig. 27 | Flasher Lamp 75            | 5 |
| Fig. 28 | Electrical System 77       | 7 |
|         |                            |   |