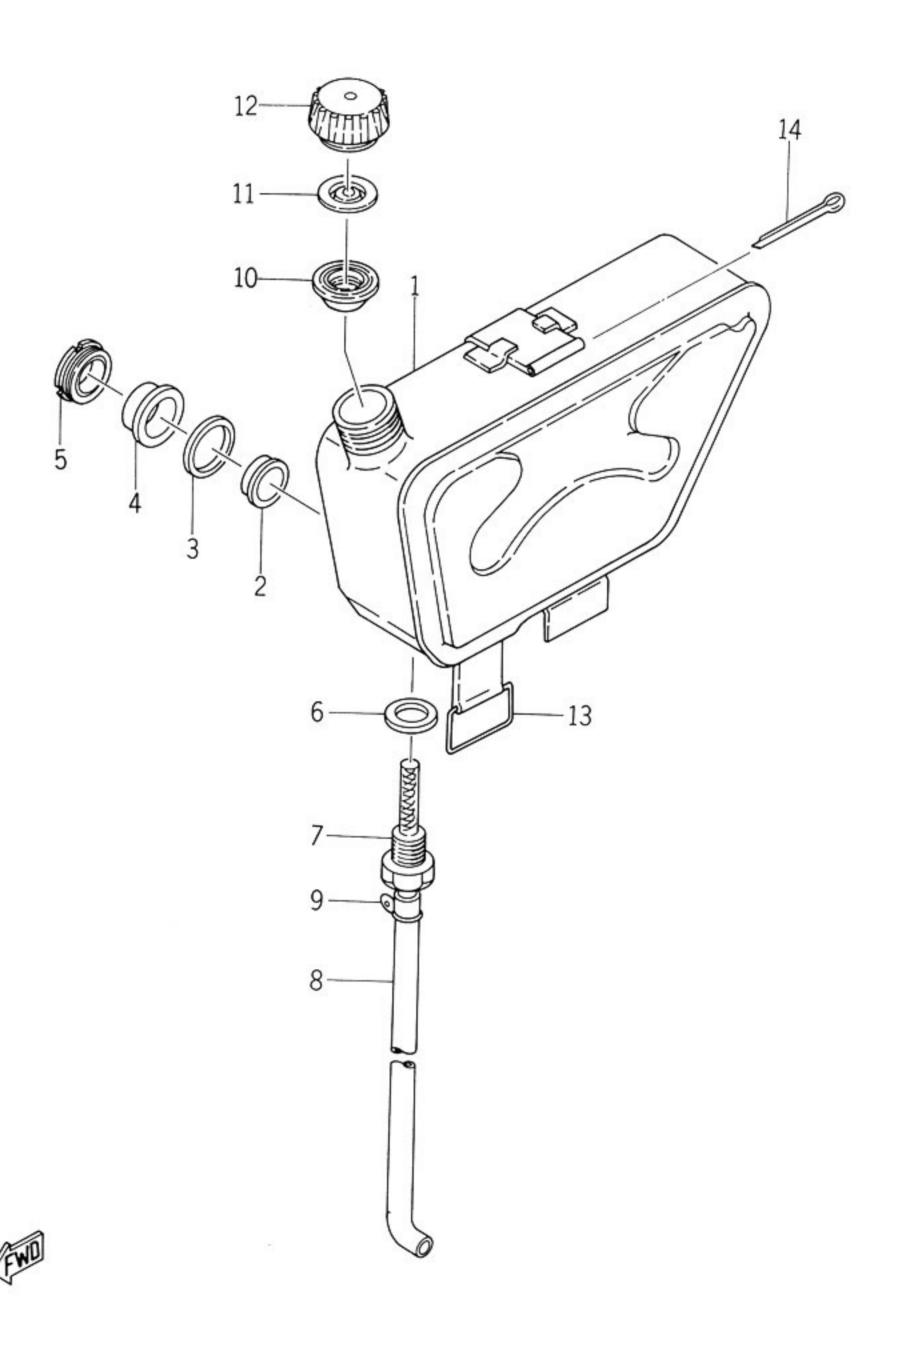

#### CONTENTS

| $\mathbf{E}\mathbf{N}$ | $\mathbf{GI}$ | N | $\mathbf{E}$ |
|------------------------|---------------|---|--------------|
|                        |               |   |              |

|     | 1 -8. | -            | Crank Case                | 1  |
|-----|-------|--------------|---------------------------|----|
|     | Fig.  | 2            | Crank Case Cover          | 3  |
|     | Fig.  | 3            | Crank and Piston          | 5  |
|     | Fig.  | 4            | Clutch                    | 9  |
|     | Fig.  | 5            | Transmission              | 11 |
|     | Fig.  | 6            | Shifter (1)               | 15 |
|     | Fig.  | 7            | Shifter (2)               | 17 |
|     | Fig.  | 8            | Kick                      | 19 |
|     | Fig.  | 9            | Air Cleaner               | 21 |
|     | Fig.  | 10           | Carburetor                | 23 |
|     | Fig.  | 11           | Muffler                   | 27 |
|     | Fig.  | 12           | Oil Pump                  | 29 |
|     | Fig.  | 13           | Generator (ONLY FOR YL1)  | 33 |
|     | Fig.  | 14           | Generator (ONLY FOR YL1E) | 35 |
|     | Fig.  | 15           | A.C Magnet Generator      | 37 |
| CH. | ASSIS | $\mathbf{S}$ |                           |    |
|     | Fig.  | 16           | Frame                     | 41 |
|     | Fig.  | 17           | Rear Arm and Chain Case   | 43 |
|     | Fig.  | 18           | Stand and Brake Pedal     | 45 |
|     | Fig.  | 19           | Handle and Front Fender   | 47 |
|     | Fig.  | 20           | Front Fork                | 51 |
|     | Fig.  | 21           | Tank                      | 55 |
|     | Fig.  | 22           | Oil Tank                  | 57 |