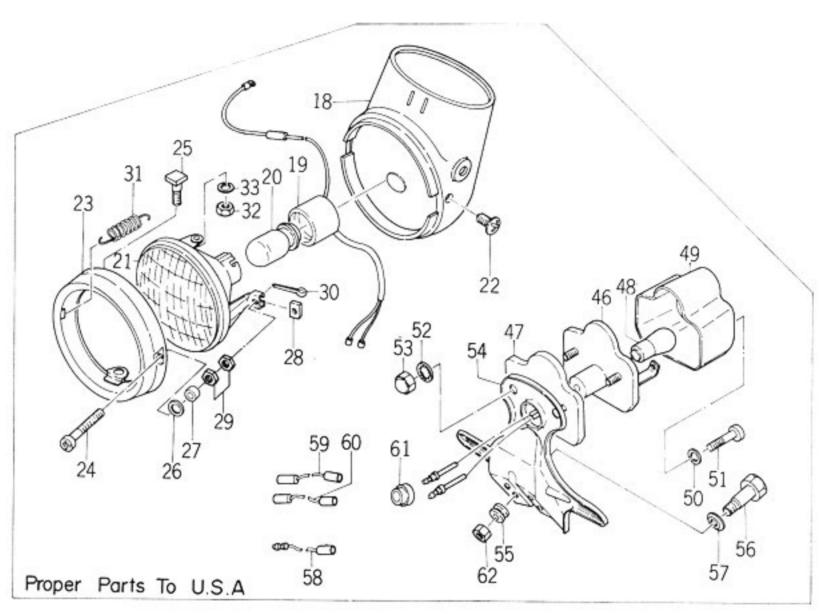

| Fig. 23 | Seat and Carrier 59        | 9 |
|---------|----------------------------|---|
| Fig. 24 | Front Wheel 67             | 1 |
| Fig. 25 | Rear Wheel 63              | 3 |
| Fig. 26 | Head Lamp and Tail Lamp 67 | 7 |
| Fig. 27 | Flasher Lamp 75            | 5 |
| Fig. 28 | Electrical System 77       | 7 |
|         |                            |   |