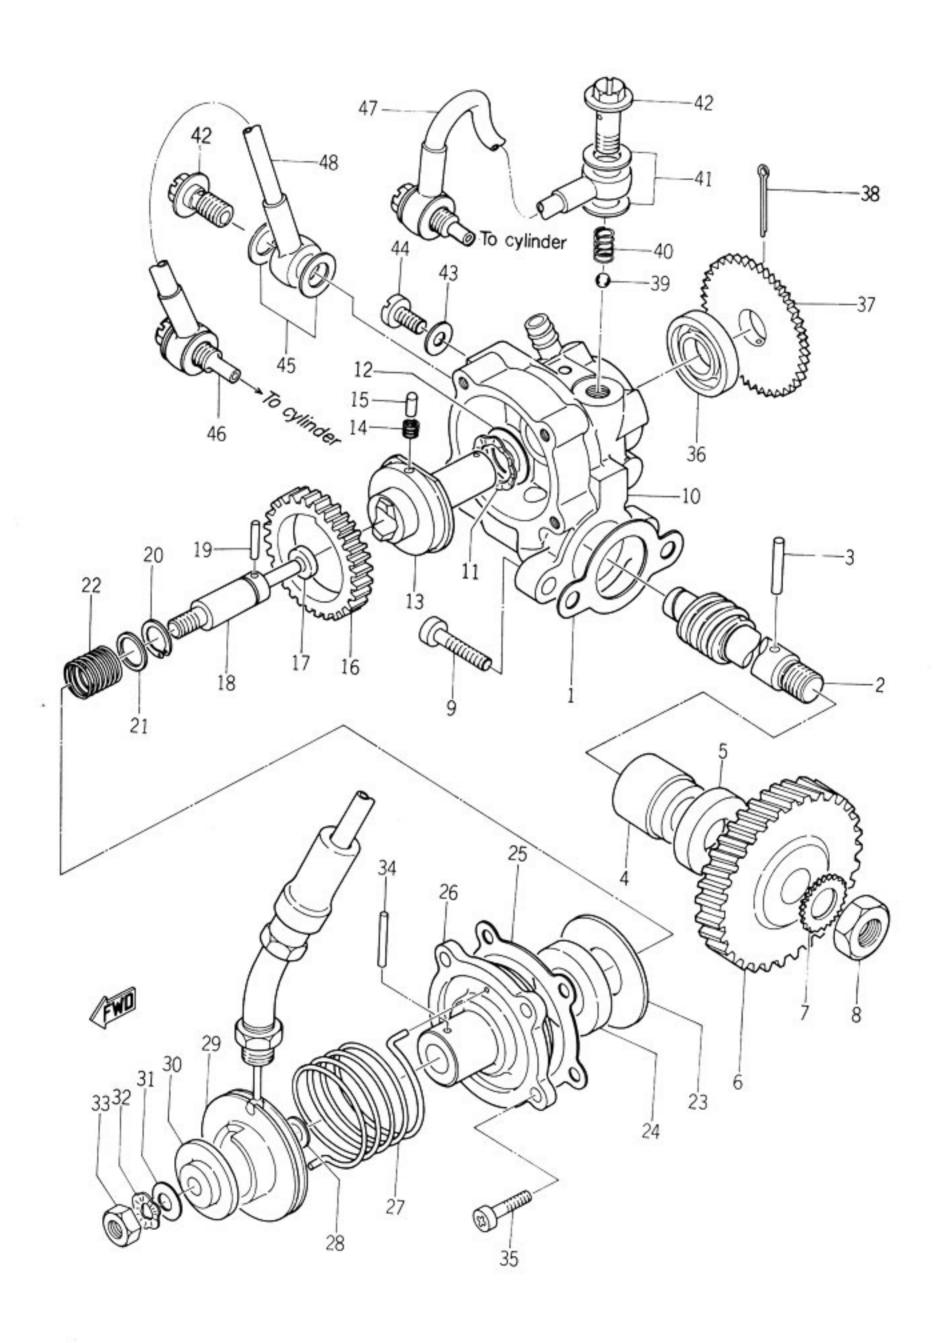

37-13137-00 | . SHIM, plunger           |             | 1   | 1    |     |         |
| 12-29    | 132-13144-00 | . PULLEY, adjusting       |             | 1   | 1    |     |         |
| 12-30    | 137-13138-00 | . PLATE, adjusting        |             | 1   | 1    |     |         |
| - 12-31  | 137-13147-00 | . SHIM (2)                |             | 2   | 2    |     |         |
| 12-32    | 137-13136-00 | . WASHER, wave            |             | 1   | 1    |     |         |
| 12-33    | 137-13139-00 | . NUT, adjust plate       |             | 1   | 1    |     |         |
|          |              |                           |             |     |      |     |         |
|          |              |                           | -           |     |      |     |         |



Fig. I 2 OIL PUMP





| Ref. No. | Part No.     | Part Name                | Description       | Q' | YLIE | S·R | Remarks |
|----------|--------------|--------------------------|-------------------|----|------|-----|---------|
| -        |              |                          |                   |    |      |     |         |
| 12-34    | 91608-20010  | . PIN, spring            |                   | 1  | 1    |     |         |
| 12-35    | 92501-04010  | . SCREW, pan head        | 7.04 × 85 3700 15 | 4  | 4    |     |         |
| 12-36    | 93101-10001  | . SEAL, oil              | S-10-21-5         | 1  | 1    |     |         |
| 12-37    | 137-13128-00 | . PLATE, starter         |                   | 1  | 1    |     |         |
| 12-38    | 91401-12018  | . PIN, cotter            | 1.0-18            |