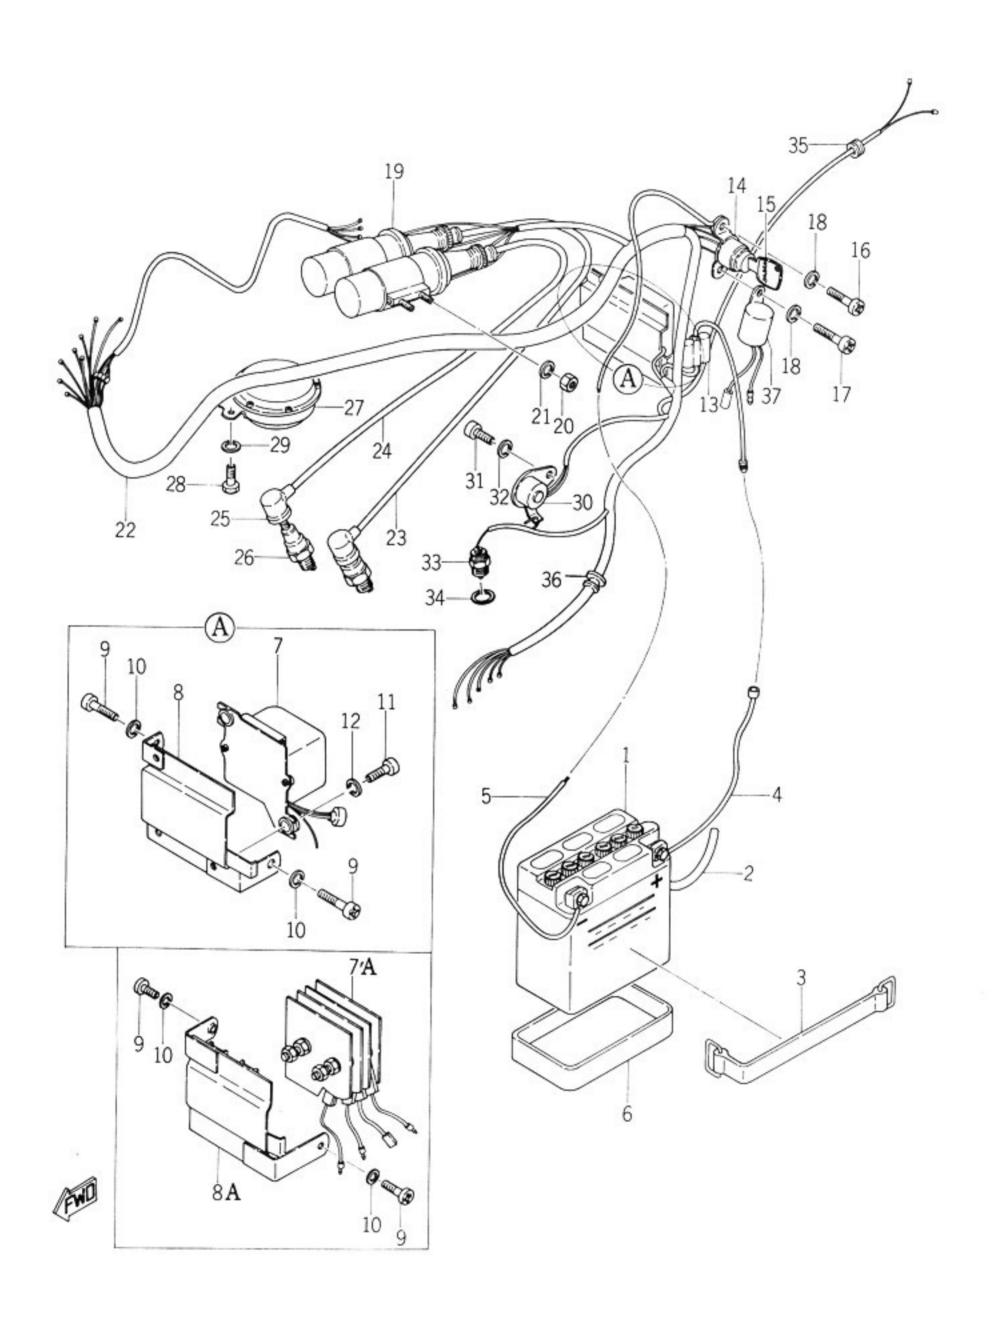

| Fig. 23 | Seat and Carrier 59        | 9 |
|---------|----------------------------|---|
| Fig. 24 | Front Wheel 67             | 1 |
| Fig. 25 | Rear Wheel 63              | 3 |
| Fig. 26 | Head Lamp and Tail Lamp 67 | 7 |
| Fig. 27 | Flasher Lamp 75            | 5 |
| Fig. 28 | Electrical System 77       | 7 |
|         |                            |   |