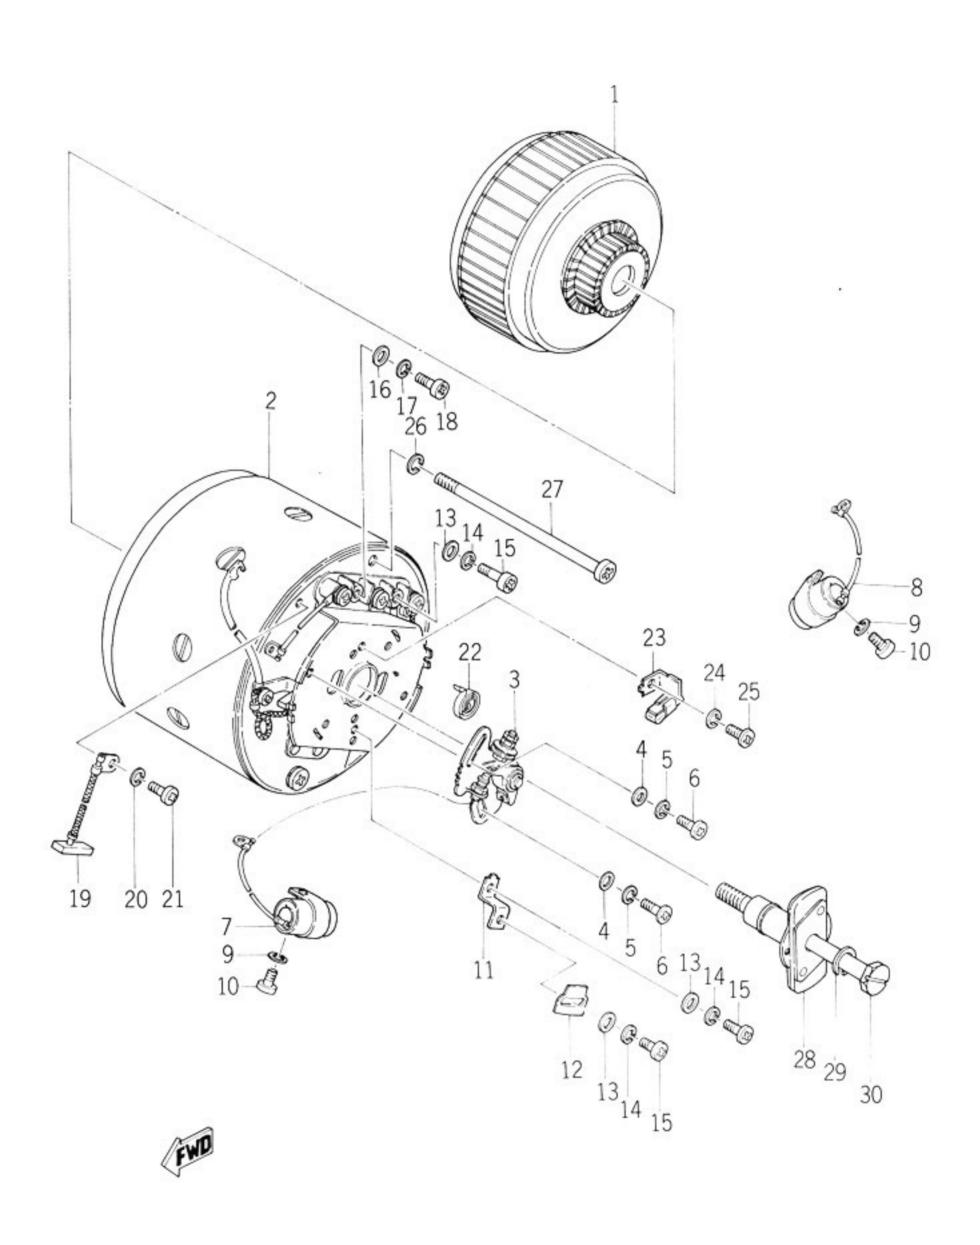

|              |                         |             |     |     |     |         |
|          |              |                         |             |     |     |     |         |
|          |              |                         |             |     |     |     |         |
|          |              |                         |             |     |     |     |         |
|          |              |                         |             |     |     |     |         |
|          |              |                         |             |     |     |     |         |
|          |              |                         |             |     |     |     |         |
|          |              |                         |             |     |     |     |         |



### Fig. 14 GENERATOR (ONLY FOR YLIE)





| Ref. No. | Part No.     | Part Name               | Description | Q'ty<br>YL1 YL1E | S·R | Remarks |
|----------|--------------|-------------------------|-------------|------------------|-----|---------|
| 14- 0-1  | 176-81100-10 | STARTER GENERATOR ASS'Y |             | 1                |     | •       |
| 14- 1    | 176-81155-10 | . ARMATURE              |             | 1                |     |         |
| 14- 2    | 176-81110-10 | . STATOR ASS'Y          |             | 1                |     |         |
| 14- 3    | 132-81221-10 | CONTACT BREAKER ASS'Y   |             | 2                |     |         |
| 14- 4    | 92901-04200  | WASHER, plain           |             | 4                |     |         |
| 14- 5    | 92901-04100  | WASHER, spring          |             | 4