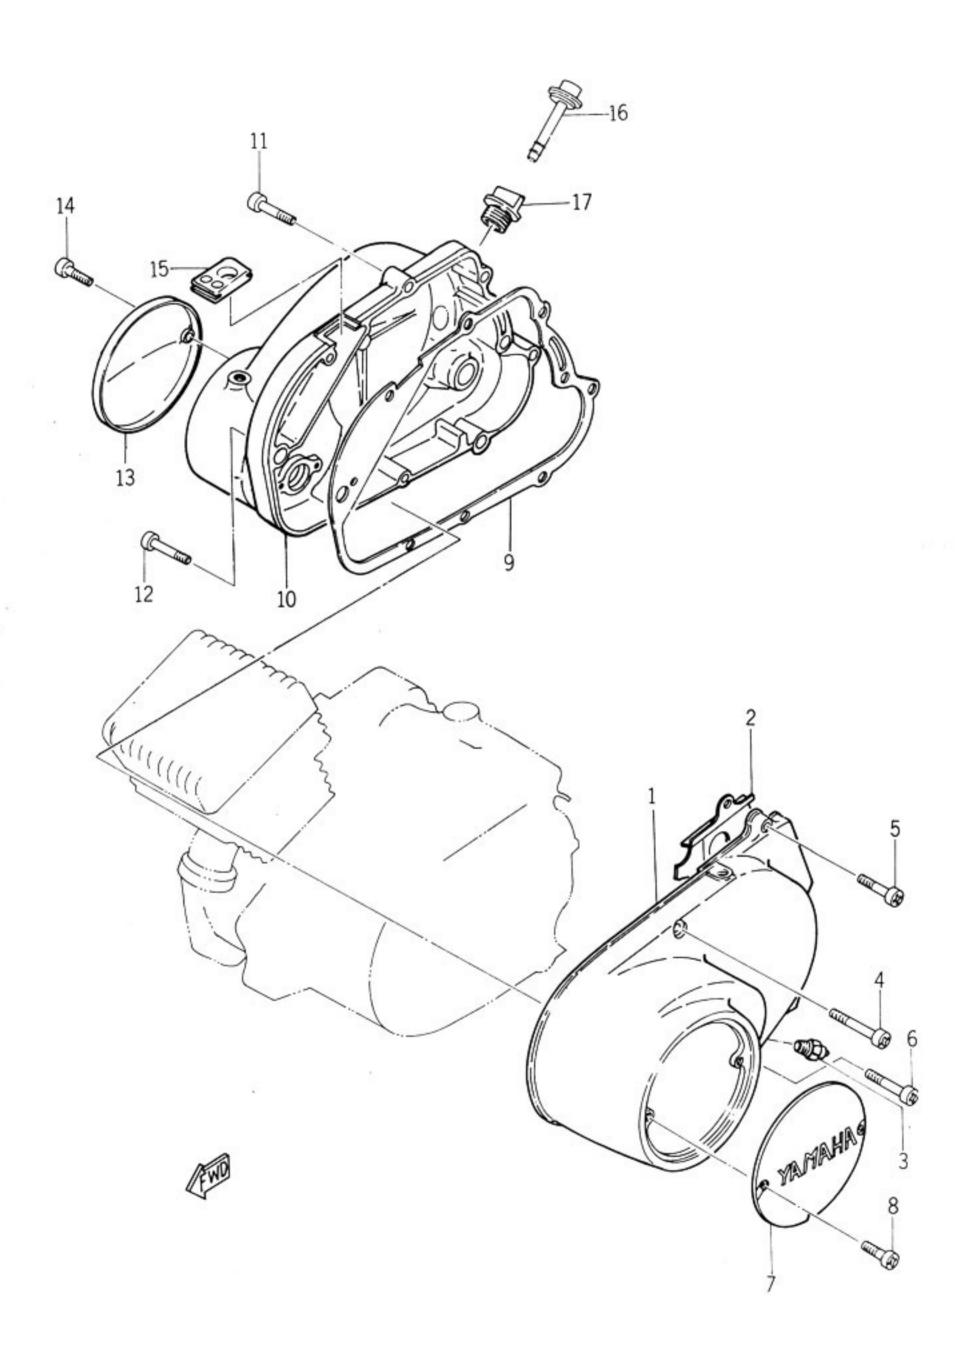

## Fig. 2 CRANK CASE COVER

| Ref. No. | Part No.     | Part Name                | Description | Q'  | YLIE | S·R | · Remarks  |
|----------|--------------|--------------------------|-------------|-----|------|-----|------------|
| 2- 1     | 132-15411-00 | COVER, crank case (L. H) |             | 1   | 1    |     |            |
| 2- 2     | 132-15418-00 | COVER, chain case        |             | 1   | 1    |     |            |
| 2- 3     | 93700-06001  | NIPPLE, grease           |             | 1   | 1    |     |            |
| 2- 4     | 92501-06050  | SCREW, pan head          |             | 2   | 2    |     |            |
| 2- 5     | 92501-06020  | SCREW, pan head          |             | 2   | 2    |     |            |
| 2- 6     | 92501-06045  | SCREW, pan head          |             | 1   | 1    |     |            |
| 2- 7     | 136-15415-00 | COVER, generator         |             | 1   | 1    |     |            |
| 2- 8     | 92501-04008  | SCREW, pan head          |             | 2   | 2    |     |            |
| 2- 9     | 132-15451-00 | GASKET, crank case cover |             | 1   | 1    |     |            |
| 2-10     | 132-15420-00 | CRANK CASE COVER ASS'Y   |             | 1   | 1    |     |            |
| 2-11     | 92501-06030  | SCREW, pan head (R. H)   |             | 7   | 7    |     |            |
| 2-12     | 92501-06040  | SCREW, pan head          |             | 1   | 1    |     |            |
| 2-13     | 132-15416-00 | COVER, oil pump          |             | 1   | 1    | -   |            |
| 2-14     | 92501-04010  | SCREW, pan head          |             | 2   | 2    |     |            |
| 2-15     | 132-13174-00 | HOLDER, oil pipe         |             | 1   | 1    |     |            |
| 2-16 :   | 132-15361-00 | GAUGE, level             |             | 1   | 1    |     | <b>1</b> 3 |
| 2-17     | 116-15363-00 | PLUG, oil                | 281         | . 1 | 1    |     | lia.       |
| 9        |              |                          |             |     |      |     |            |
|          |              |                          |             |     |      |     |            |
|          |              |                          |             |     |      |     |            |
|          |              |                          | 75          |     |      |     | *          |
|          |              |                          |             |     |      |     |            |
|          |              |                          |             |     |      |     |            |
|          |              |                          |             |     |      |     |            |
|          |              |                          |             |     |      |     |            |
|          |              |                          |             |     |      |     |            |
|          |              |                          |             | 10  |      |     |            |
|          |              |                          |             |     |      |     |            |
|          |              |                          |             |     |      |     |            |
|          |              |                          |             |     |      |     |            |
|          |              |                          |             |     |      |     |            |
|          |              |                          |             |     |      |     |            |
|          |              |                          |             |     |      |     |            |
|          |              |                          |             |     |      |     |            |
|          |              |                          |             |     |      |     |            |