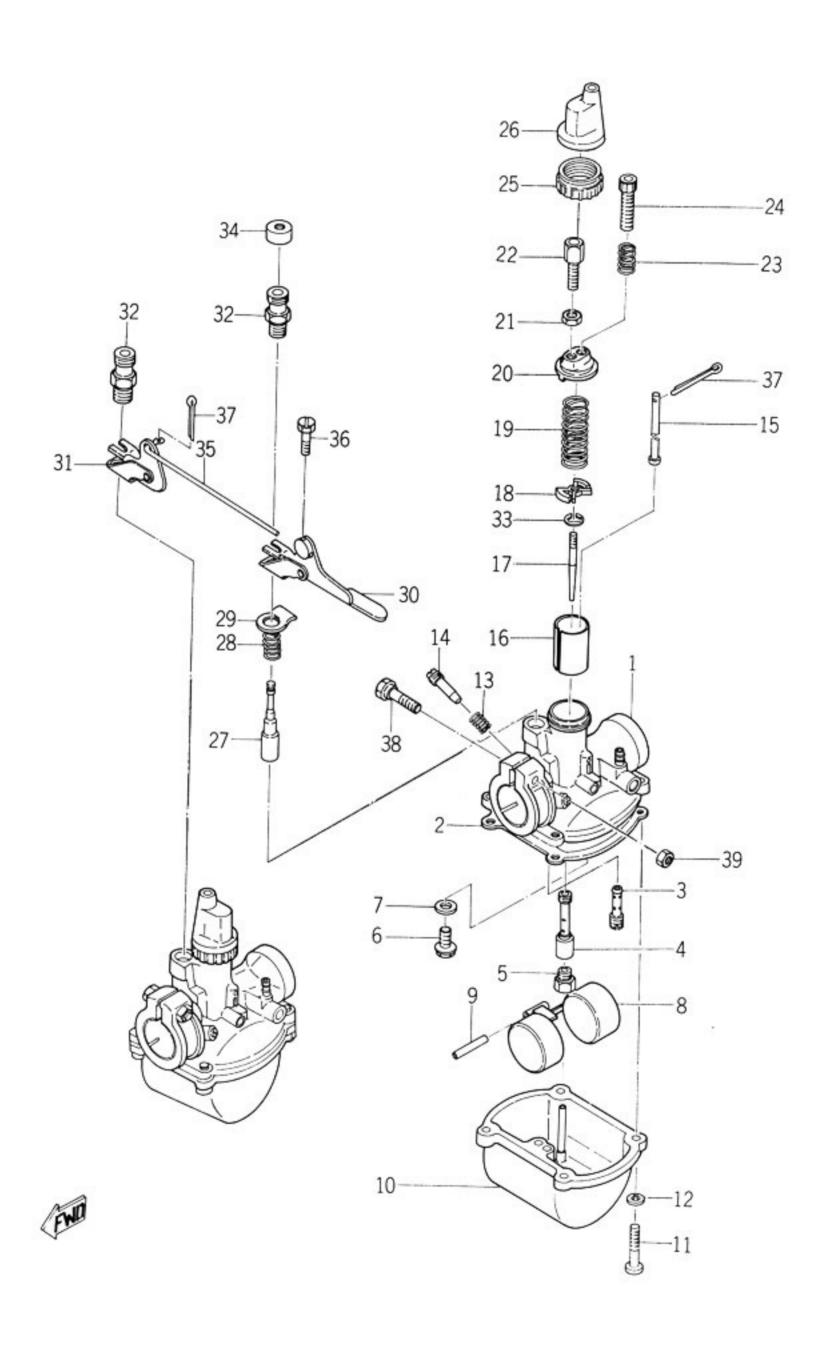

|             |     |      |       |             |
|           |              |                       |             |     |      |       |             |
|           |              |                       |             |     |      |       |             |
|           |              |                       |             |     |      |       |             |
|           |              |                       |             |     |      |       |             |
|           |              |                       |             |     |      |       |             |
|           |              |                       |             |     |      |       |             |
|           |              |                       |             |     |      |       |             |



#### Fig. 10 CARBURETOR





| anio     |              |                          |             | Τ ~ |      |     |         |
|----------|--------------|--------------------------|-------------|-----|------|-----|---------|
| Ref. No. | Part No.     | Part Name                | Description | -   | YLIE | S·R | Remarks |
| -        |              |                          |             |     |      |     |         |
| 10- 0-1  | 134-14101-00 | CARBURETOR ASS'Y (L. H)  |             | 1   | 1    |     |         |
| 10- 0-2  | 134-14102-00 | CARBURETOR ASS'Y (R.H)   |             | 1   | 1    |     |         |
| 10- 1    |              | . BODY, mixing           |             | 2   | 2    |     | Δ       |
| 10- 2    | 127-14184-00 | . GASKET, float chamber  |             | 2   | 2    |     |         |
| 10- 3    |