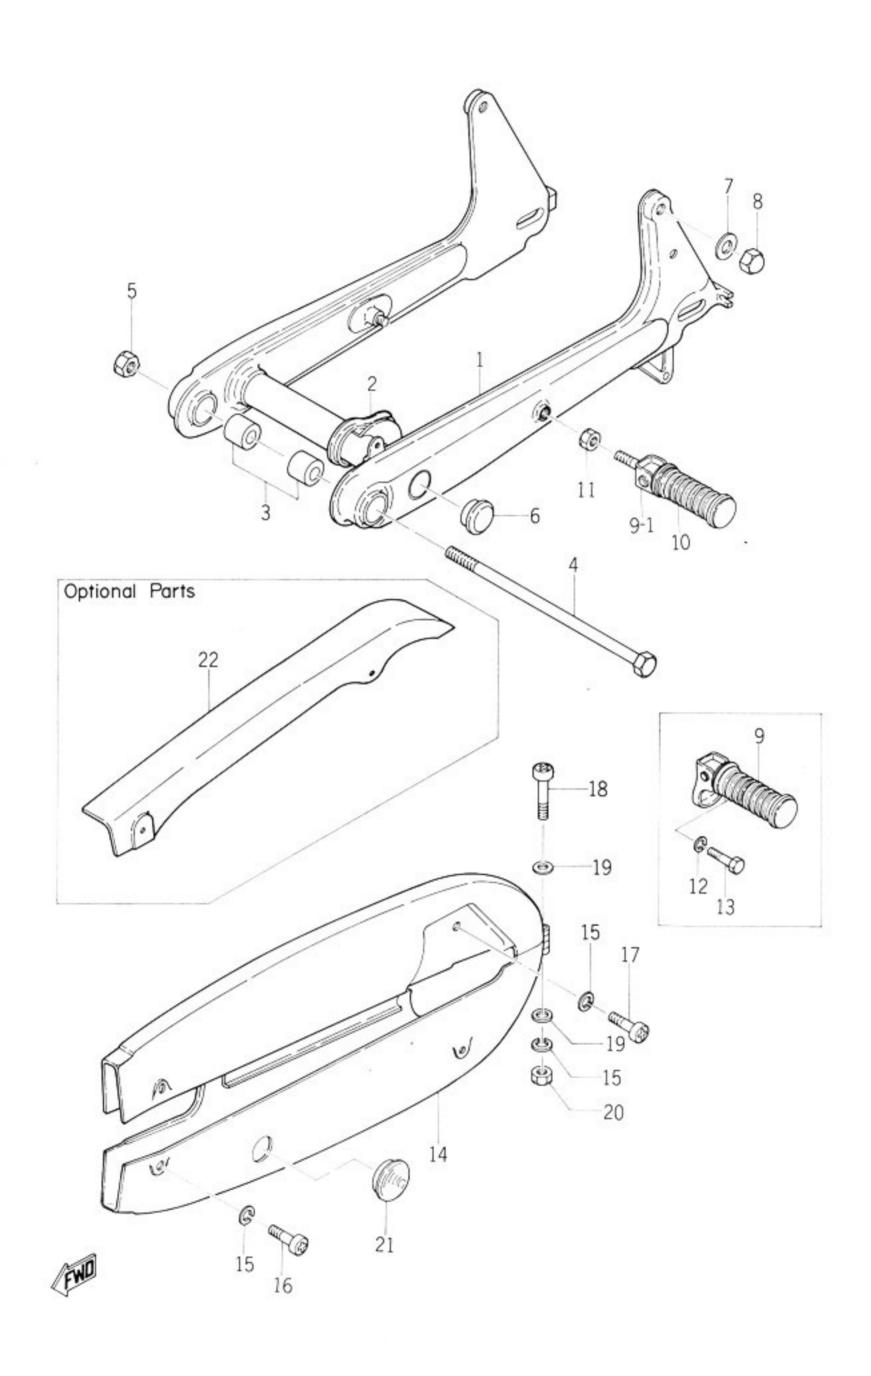

#### CONTENTS

| $\mathbf{E}\mathbf{N}$ | $\mathbf{GI}$ | N | $\mathbf{E}$ |
|------------------------|---------------|---|--------------|
|                        |               |   |              |

|     | 1 -8. | -            | Crank Case                | 1  |
|-----|-------|--------------|---------------------------|----|
|     | Fig.  | 2            | Crank Case Cover          | 3  |
|     | Fig.  | 3            | Crank and Piston          | 5  |
|     | Fig.  | 4            | Clutch                    | 9  |
|     | Fig.  | 5            | Transmission              | 11 |
|     | Fig.  | 6            | Shifter (1)               | 15 |
|     | Fig.  | 7            | Shifter (2)               | 17 |
|     | Fig.  | 8            | Kick                      | 19 |
|     | Fig.  | 9            | Air Cleaner               | 21 |
|     | Fig.  | 10           | Carburetor                | 23 |
|     | Fig.  | 11           | Muffler                   | 27 |
|     | Fig.  | 12           | Oil Pump                  | 29 |
|     | Fig.  | 13           | Generator (ONLY FOR YL1)  | 33 |
|     | Fig.  | 14           | Generator (ONLY FOR YL1E) | 35 |
|     | Fig.  | 15           | A.C Magnet Generator      | 37 |
| CH. | ASSIS | $\mathbf{S}$ |                           |    |
|     | Fig.  | 16           | Frame                     | 41 |
|     | Fig.  | 17           | Rear Arm and Chain Case   | 43 |
|     | Fig.  | 18           | Stand and Brake Pedal     | 45 |
|     | Fig.  | 19           | Handle and Front Fender   | 47 |
|     | Fig.  | 20           | Front Fork                | 51 |
|     | Fig.  | 21           | Tank                      | 55 |
|     | Fig.  | 22           | Oil Tank                  | 57 |