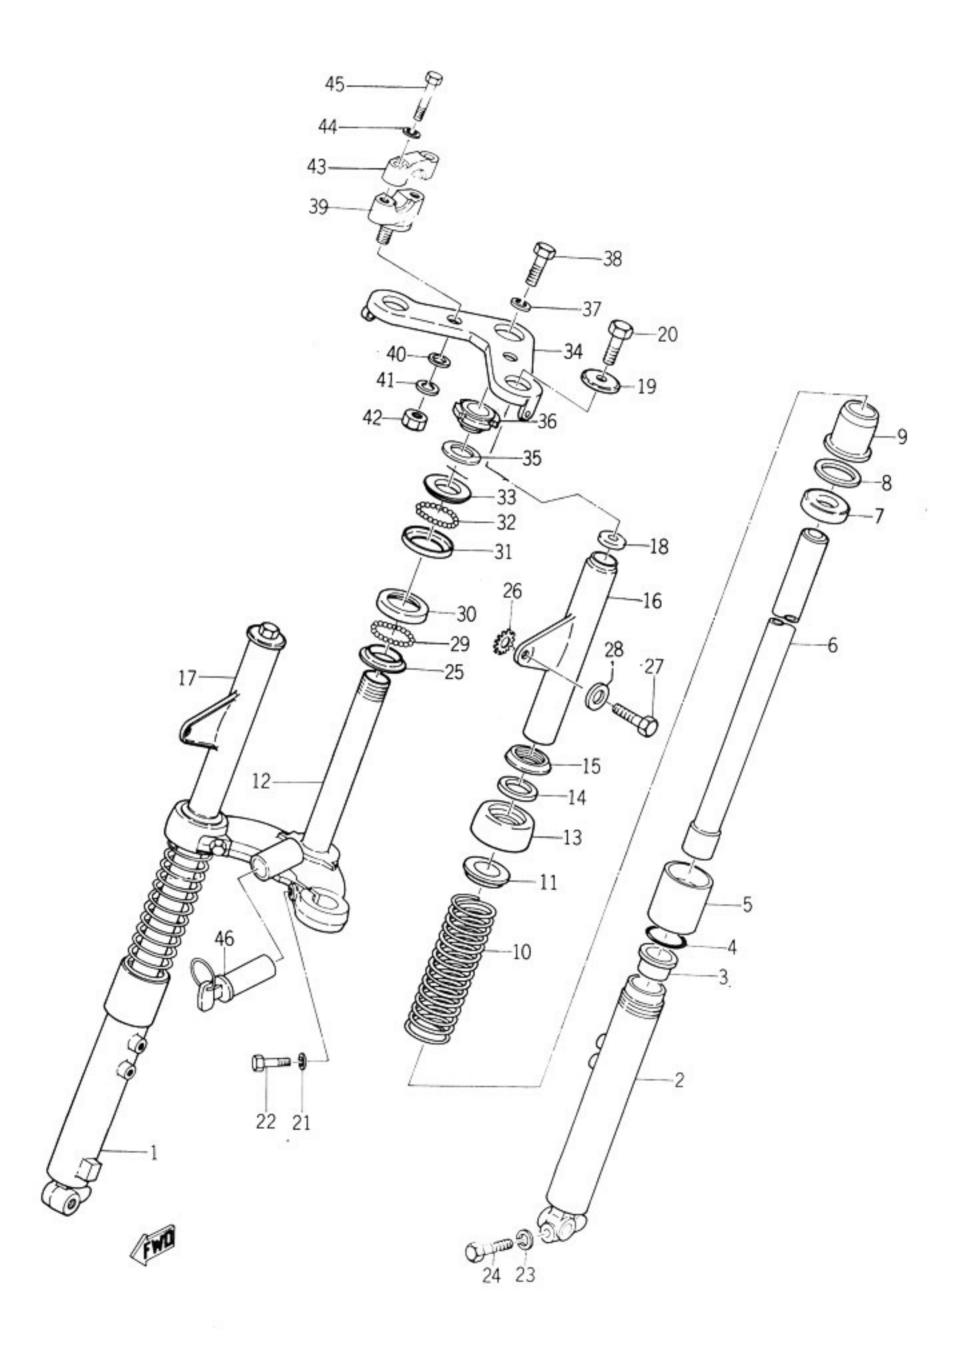

#### CONTENTS

| $\mathbf{E}\mathbf{N}$ | $\mathbf{GI}$ | N | $\mathbf{E}$ |
|------------------------|---------------|---|--------------|
|                        |               |   |              |

|     | 1 -8. | -            | Crank Case                | 1  |
|-----|-------|--------------|---------------------------|----|
|     | Fig.  | 2            | Crank Case Cover          | 3  |
|     | Fig.  | 3            | Crank and Piston          | 5  |
|     | Fig.  | 4            | Clutch                    | 9  |
|     | Fig.  | 5            | Transmission              | 11 |
|     | Fig.  | 6            | Shifter (1)               | 15 |
|     | Fig.  | 7            | Shifter (2)               | 17 |
|     | Fig.  | 8            | Kick                      | 19 |
|     | Fig.  | 9            | Air Cleaner               | 21 |
|     | Fig.  | 10           | Carburetor                | 23 |
|     | Fig.  | 11           | Muffler                   | 27 |
|     | Fig.  | 12           | Oil Pump                  | 29 |
|     | Fig.  | 13           | Generator (ONLY FOR YL1)  | 33 |
|     | Fig.  | 14           | Generator (ONLY FOR YL1E) | 35 |
|     | Fig.  | 15           | A.C Magnet Generator      | 37 |
| CH. | ASSIS | $\mathbf{S}$ |                           |    |
|     | Fig.  | 16           | Frame                     | 41 |
|     | Fig.  | 17           | Rear Arm and Chain Case   | 43 |
|     | Fig.  | 18           | Stand and Brake Pedal     | 45 |
|     | Fig.  | 19           | Handle and Front Fender   | 47 |
|     | Fig.  | 20           | Front Fork                | 51 |
|     | Fig.  | 21           | Tank                      | 55 |
|     | Fig.  | 22           | Oil Tank                  | 57 |