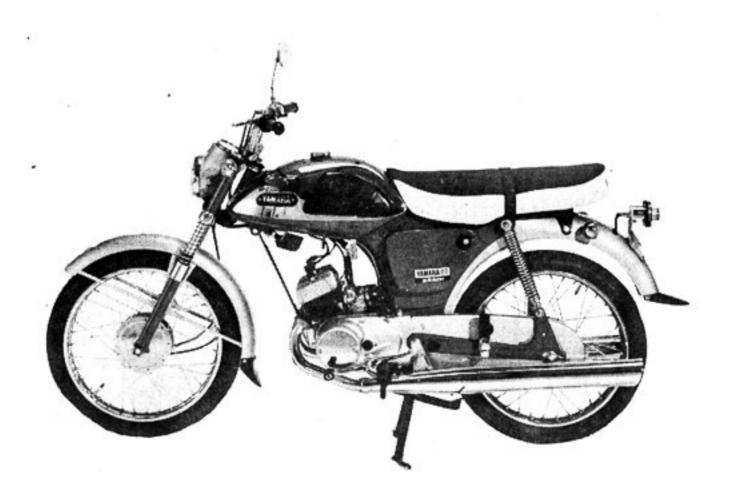

## YAMAHA YLI YLIE

YL1

### SPECIFICATION

|                    | YL1                          | YL1E                      |
|--------------------|------------------------------|---------------------------|
| Overall Length     | 71.7in (1,820mm)             | 71.7in (1,820mm)          |
| Overall Width      | 30.1in ( 765mm)              | 30.1in ( 765mm)           |
| Overall Height     | 39.6in (1,007mm)             | 39.6in (1,007mm)          |
| Wheel Base         | 45.1in (1,145mm)             | 45.1in (1,145mm)          |
| Road Clearance     | 5.1in (130mm)                | 5.1in (130mm)             |
| Net Weight         | 218lbs (99.0kg)              | 2181bs (99.0kg)           |
| Bore and Stroke    | 38×43mm                      | 38×43mm                   |
| Compression Ratio  | 7.1 : 1                      | 7.1 : 1                   |
| Fuel Tank Capacity | 7.3 ℓ                        | 7.3 ℓ                     |
| Maximum Power      | 9.5ps/8500rpm                | 9.5ps/8500rpm             |
| Maximum Torque     | 0.805kgm/8000rpm             | 0.805kgm/8500rpm          |
| Speed Range        | 66 ~72mph<br>(105 ~ 115km/h) | 66~72mph<br>(105~115km/h) |
| Climbing Ability   | 20°                          | 20°                       |
| Starting System    | Kick                         | Electric and Kick         |
| Front Tyre         | 2.50-17-4PR                  | 2.50-17-4PR               |
| Rear Tyre          | 2.50-17-4PR                  | 2.50-17-4PR               |