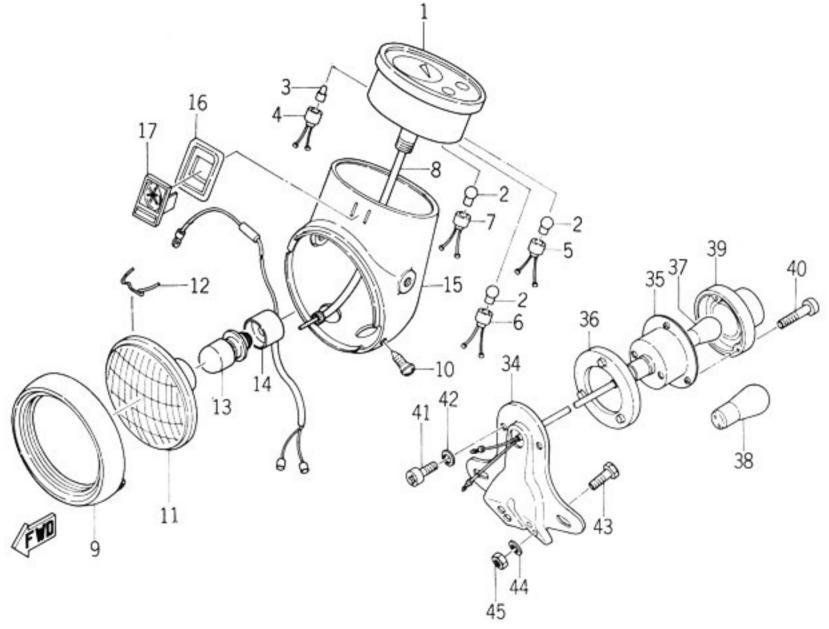

| Fig. 23 | Seat and Carrier 59        | 9 |
|---------|----------------------------|---|
| Fig. 24 | Front Wheel 67             | 1 |
| Fig. 25 | Rear Wheel 63              | 3 |
| Fig. 26 | Head Lamp and Tail Lamp 67 | 7 |
| Fig. 27 | Flasher Lamp 75            | 5 |
| Fig. 28 | Electrical System 77       | 7 |
|         |                            |   |