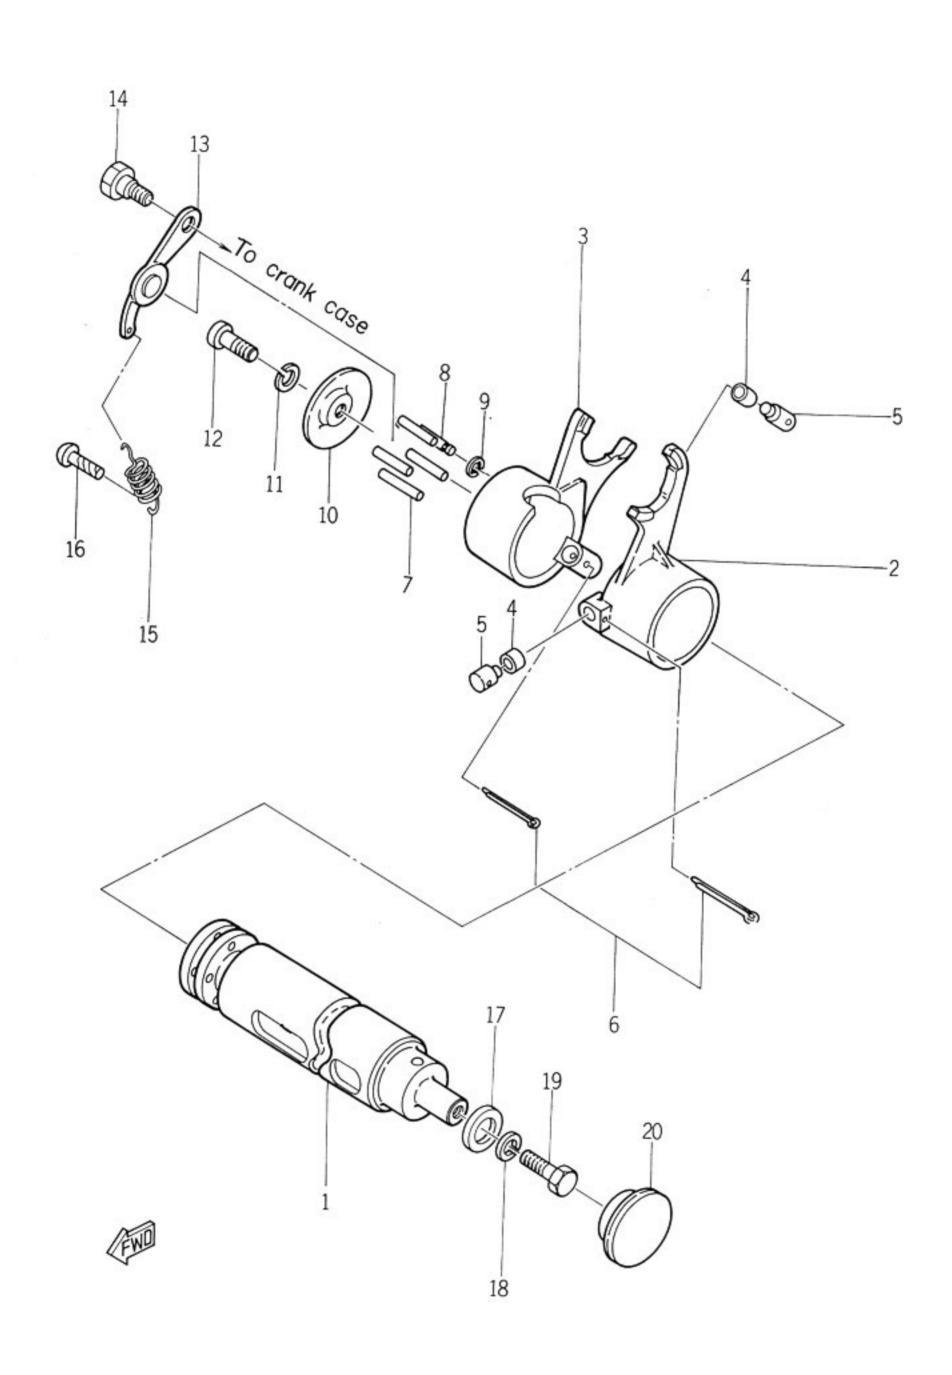

#### CONTENTS

| $\mathbf{E}\mathbf{N}$ | $\mathbf{GI}$ | N | $\mathbf{E}$ |
|------------------------|---------------|---|--------------|
|                        |               |   |              |

|     | 1 -8. | -            | Crank Case                | 1  |
|-----|-------|--------------|---------------------------|----|
|     | Fig.  | 2            | Crank Case Cover          | 3  |
|     | Fig.  | 3            | Crank and Piston          | 5  |
|     | Fig.  | 4            | Clutch                    | 9  |
|     | Fig.  | 5            | Transmission              | 11 |
|     | Fig.  | 6            | Shifter (1)               | 15 |
|     | Fig.  | 7            | Shifter (2)               | 17 |
|     | Fig.  | 8            | Kick                      | 19 |
|     | Fig.  | 9            | Air Cleaner               | 21 |
|     | Fig.  | 10           | Carburetor                | 23 |
|     | Fig.  | 11           | Muffler                   | 27 |
|     | Fig.  | 12           | Oil Pump                  | 29 |
|     | Fig.  | 13           | Generator (ONLY FOR YL1)  | 33 |
|     | Fig.  | 14           | Generator (ONLY FOR YL1E) | 35 |
|     | Fig.  | 15           | A.C Magnet Generator      | 37 |
| CH. | ASSIS | $\mathbf{S}$ |                           |    |
|     | Fig.  | 16           | Frame                     | 41 |
|     | Fig.  | 17           | Rear Arm and Chain Case   | 43 |
|     | Fig.  | 18           | Stand and Brake Pedal     | 45 |
|     | Fig.  | 19           | Handle and Front Fender   | 47 |
|     | Fig.  | 20           | Front Fork                | 51 |
|     | Fig.  | 21           | Tank                      | 55 |
|     | Fig.  | 22           | Oil Tank                  | 57 |