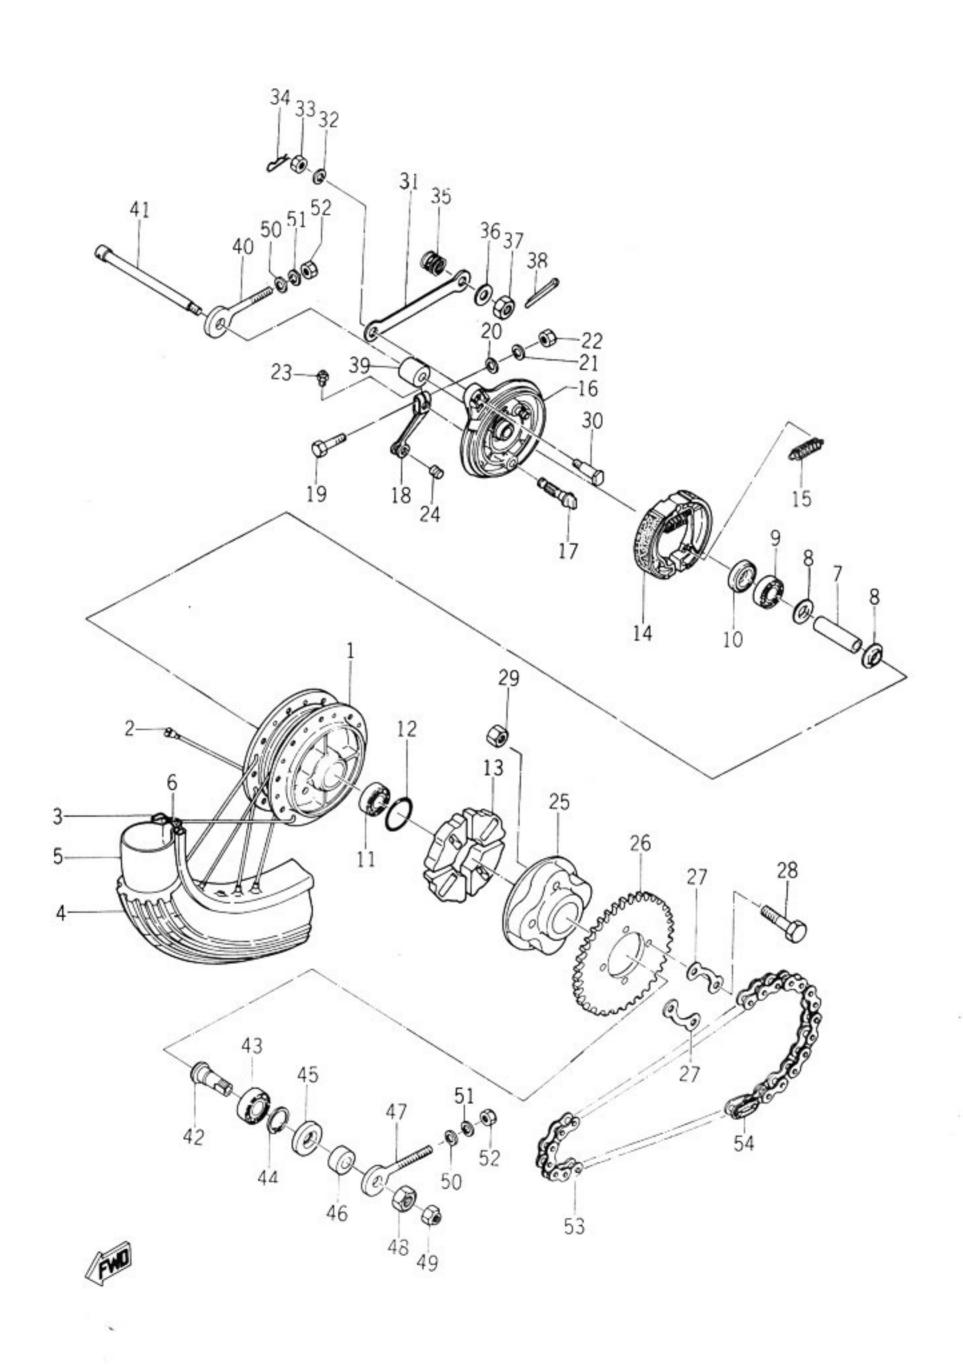

| Fig. 23 | Seat and Carrier 59        | 9 |
|---------|----------------------------|---|
| Fig. 24 | Front Wheel 67             | 1 |
| Fig. 25 | Rear Wheel 63              | 3 |
| Fig. 26 | Head Lamp and Tail Lamp 67 | 7 |
| Fig. 27 | Flasher Lamp 75            | 5 |
| Fig. 28 | Electrical System 77       | 7 |
|         |                            |   |