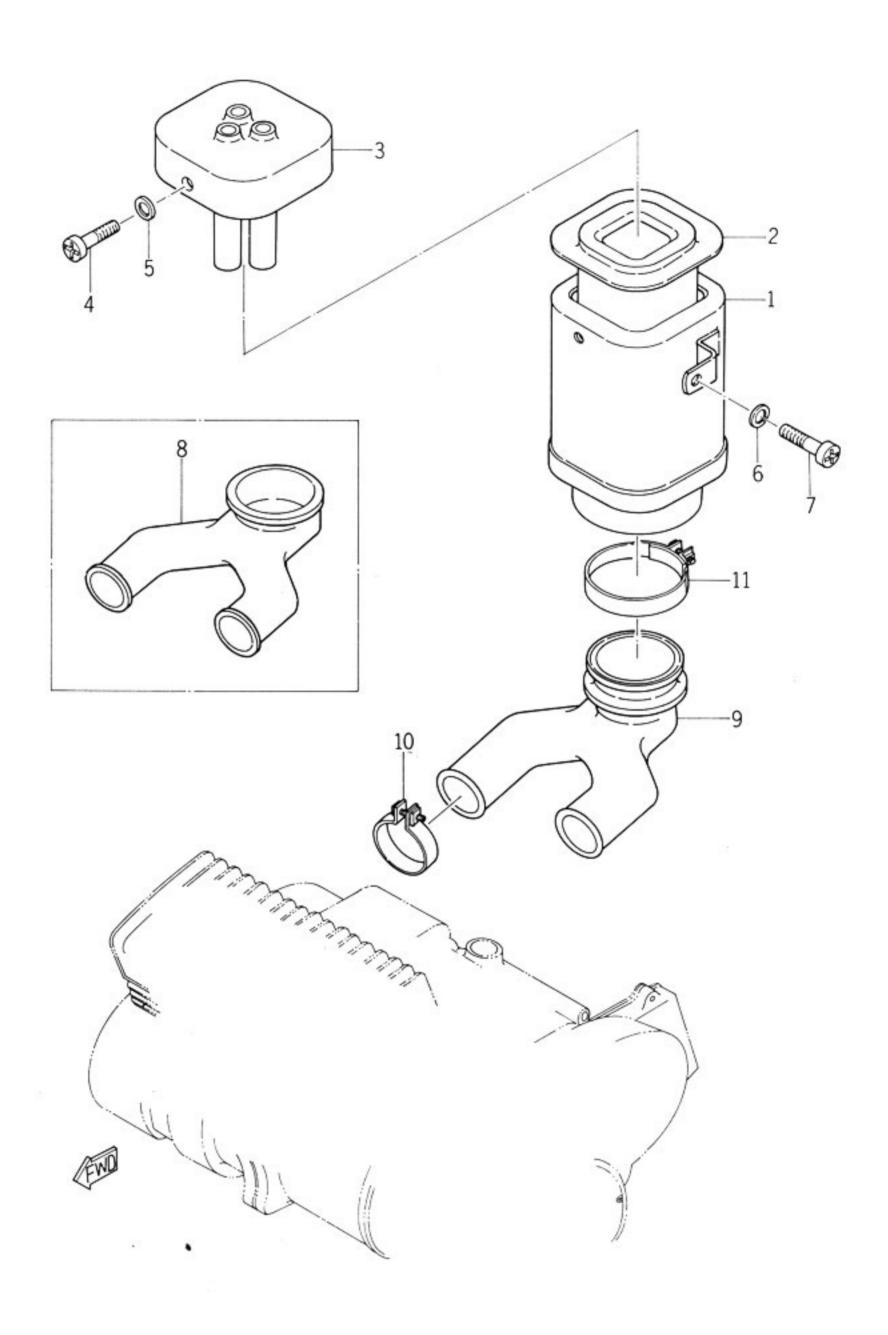

|   |      |     |           |
|          |              |                    |             |   |      |     |           |
|          |              |                    |             |   |      |     |           |
|          |              |                    |             |   |      |     |           |
|          |              |                    |             |   |      |     |           |
|          |              |                    |             |   |      |     |           |
|          |              |                    |             |   |      |     |           |
|          |              |                    |             |   |      |     |           |
|          |              |                    |             |   |      |     |           |



Fig. 9 AIR CLEANER





| ANIS      |              |                       |             |     |      |       | 7           |
|-----------|--------------|-----------------------|-------------|-----|------|-------|-------------|
| Ref. No.  | Part No.     | Part Name             | Description | _   | ty   | S · R | Remarks     |
| 1101.110. | 1 411 110.   | Turt Hame             | Description | YL1 | YLIE | - N   | - Namar Ka  |
| 9- 1      | 132-14411-00 | CASE, air cleaner     |             | 1   |      |       | ~ No. 32600 |
| 9- 1-1    | 132-14411-02 | CASE, air cleaner     |             | 1   |      |       | No. 32601 ~ |
| 9- 1-2    | 132-14411-02 | CASE, air cleaner     |             |     | 1    |       |             |
| 9- 2      | 132-14451-00 | ELEMENT               |             | 1   |      |