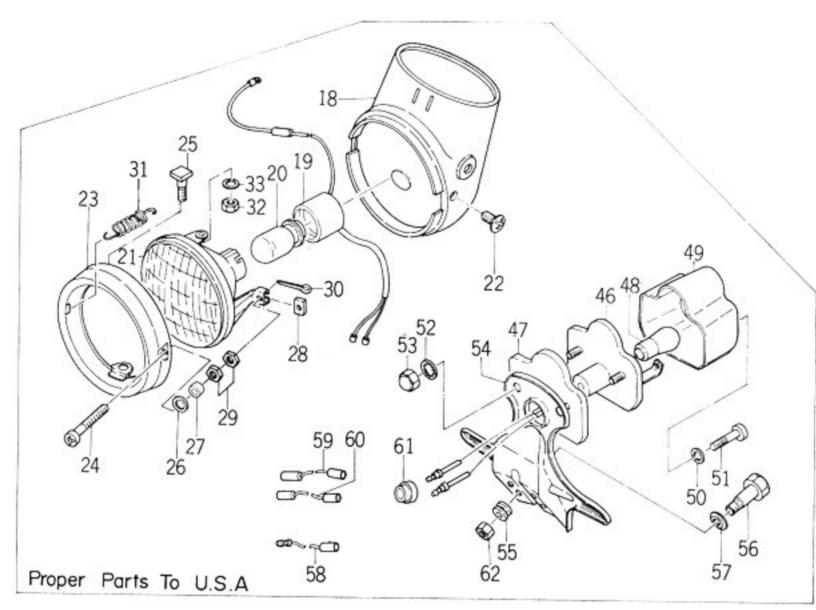

| Fig. 23 | Seat and Carrier 59        | 9 |
|---------|----------------------------|---|
| Fig. 24 | Front Wheel 67             | 1 |
| Fig. 25 | Rear Wheel 63              | 3 |
| Fig. 26 | Head Lamp and Tail Lamp 67 | 7 |
| Fig. 27 | Flasher Lamp 75            | 5 |
| Fig. 28 | Electrical System 77       | 7 |
|         |                            |   |