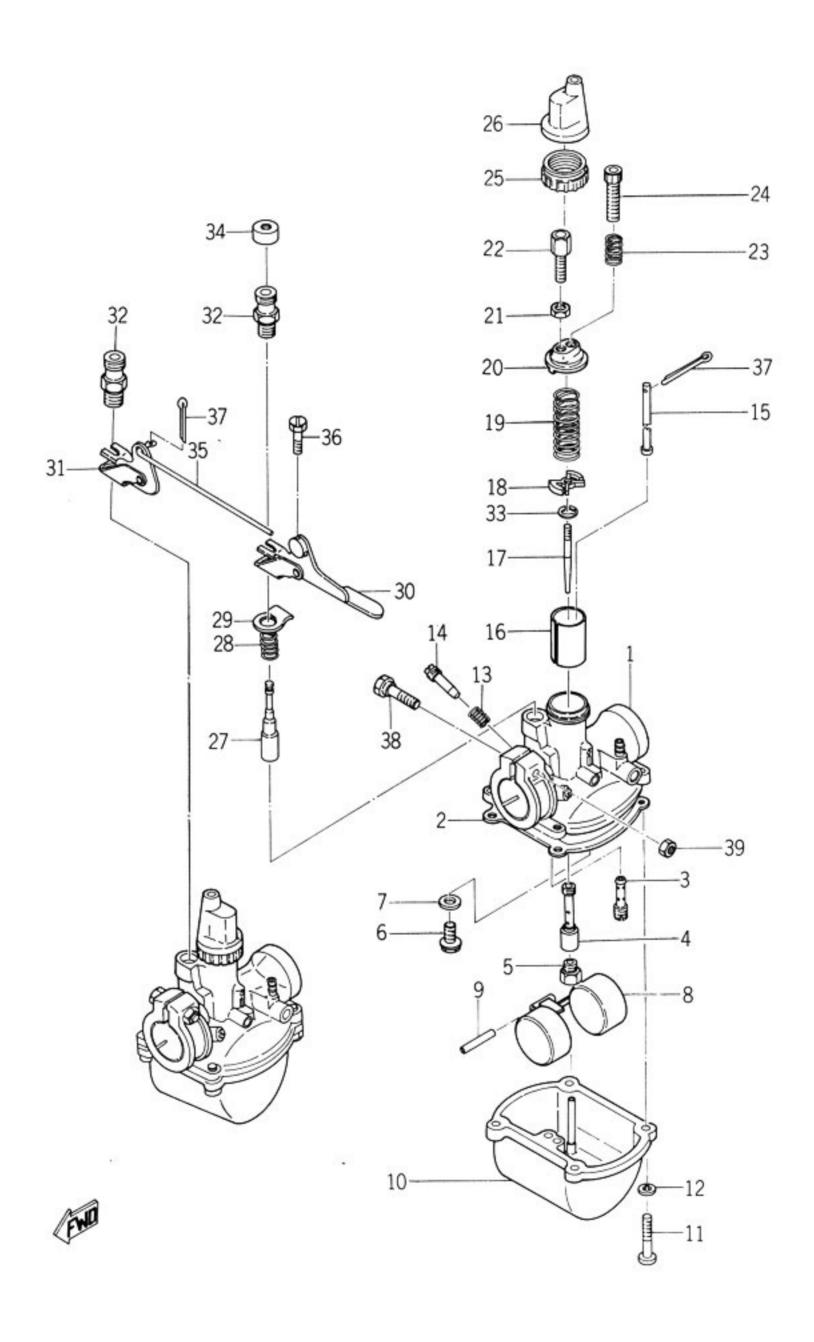

| 127-14124-23 | . SCREW, wire adjusting  | 23L         | 2   | 2    |     |         |
| 10-23    | 127-14133-00 | . SPRING, throttle stop  |             | 2   | 2    |     |         |
| 10-24    | 127-14121-00 | . SCREW, throttle        |             | 2   | 2    |     |         |
| 10-25    | 134-14168-00 | . CAP, mixing chamber    |             | 2   | 2    |     |         |
| 10-26    | 132-14169-00 | . CAP                    |             | 2   | 2    |     |         |
| 10-27    | 132-14171-00 | . PLUNGER, starter       |             | 2   | 2    |     |         |
|          |              |                          |             |     |      |     |         |
|          |              |                          | 1           |     |      |     |         |



### Fig. 10 CARBURETOR





| Ref. No. | Part No.     | Part Name              | Description | Q'<br>YL1 | YLIE | S·R | Remarks |
|----------|--------------|------------------------|-------------|-----------|------|-----|---------|
|          |              |                        |             |           |      |     |         |
| 10-28    | 132-14135-00 | . SPRING, plunger      |             | 2         | 2    |     |         |
| 10-29    | 132-14178-00 | . PLATE, starter lever |             | 1         | 1    |     |         |
| 10-30    | 132-14175-00 | . LEVER, starter (L.H) |             | 1         | 1    |     |         |
| 10-31    | 132-14176-00 | . LEVER, starter (R.H) |             | 1         | 1    |     |         |
| 10-32    | 132-14174-00 | . CAP, plunger         |             | 2         | 2