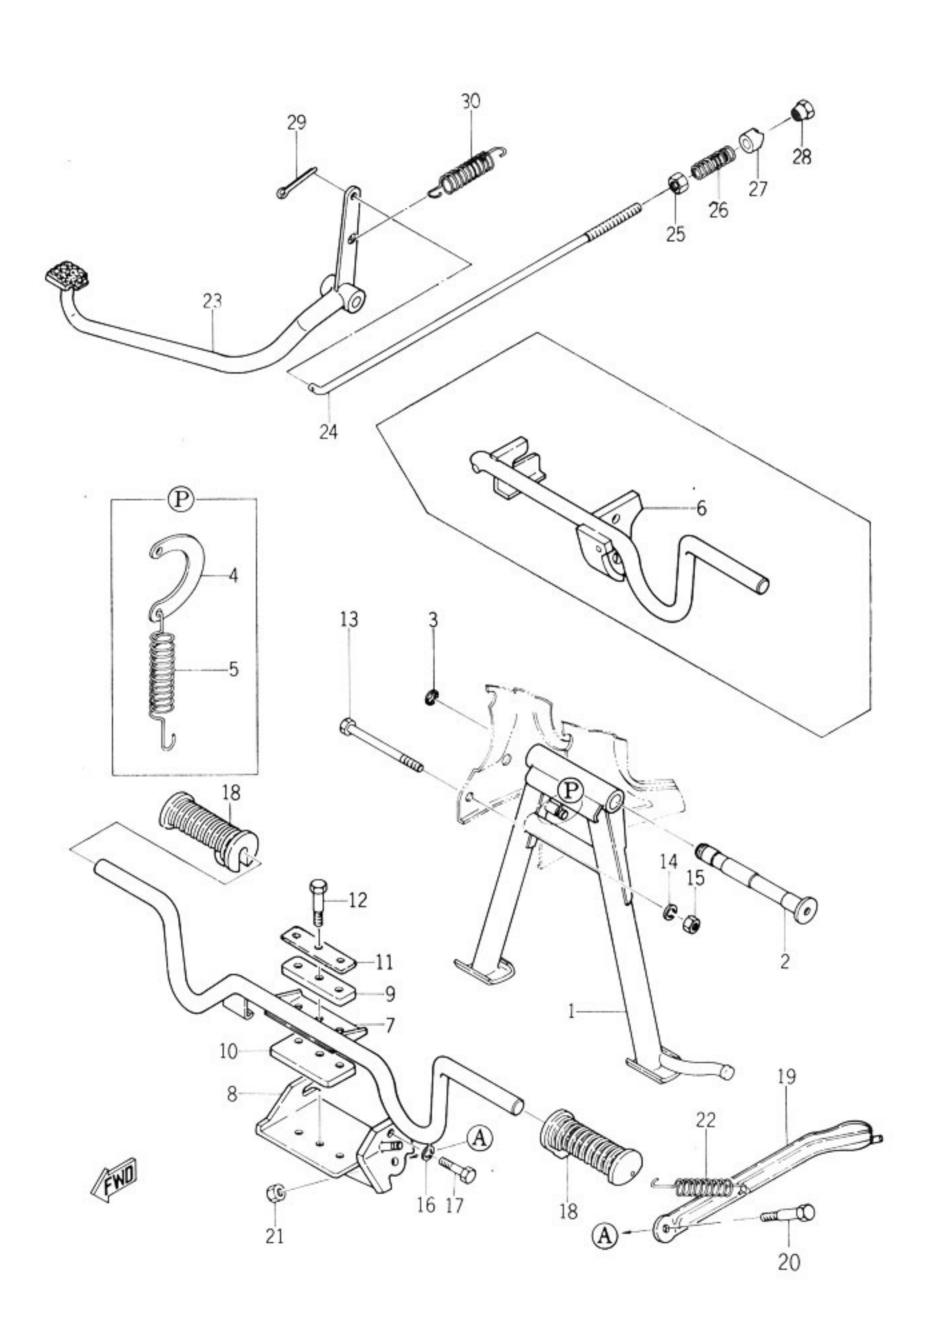

#### CONTENTS

| $\mathbf{E}\mathbf{N}$ | $\mathbf{GI}$ | N | $\mathbf{E}$ |
|------------------------|---------------|---|--------------|
|                        |               |   |              |

|     | 1 -8. | -            | Crank Case                | 1  |
|-----|-------|--------------|---------------------------|----|
|     | Fig.  | 2            | Crank Case Cover          | 3  |
|     | Fig.  | 3            | Crank and Piston          | 5  |
|     | Fig.  | 4            | Clutch                    | 9  |
|     | Fig.  | 5            | Transmission              | 11 |
|     | Fig.  | 6            | Shifter (1)               | 15 |
|     | Fig.  | 7            | Shifter (2)               | 17 |
|     | Fig.  | 8            | Kick                      | 19 |
|     | Fig.  | 9            | Air Cleaner               | 21 |
|     | Fig.  | 10           | Carburetor                | 23 |
|     | Fig.  | 11           | Muffler                   | 27 |
|     | Fig.  | 12           | Oil Pump                  | 29 |
|     | Fig.  | 13           | Generator (ONLY FOR YL1)  | 33 |
|     | Fig.  | 14           | Generator (ONLY FOR YL1E) | 35 |
|     | Fig.  | 15           | A.C Magnet Generator      | 37 |
| CH. | ASSIS | $\mathbf{S}$ |                           |    |
|     | Fig.  | 16           | Frame                     | 41 |
|     | Fig.  | 17           | Rear Arm and Chain Case   | 43 |
|     | Fig.  | 18           | Stand and Brake Pedal     | 45 |
|     | Fig.  | 19           | Handle and Front Fender   | 47 |
|     | Fig.  | 20           | Front Fork                | 51 |
|     | Fig.  | 21           | Tank                      | 55 |
|     | Fig.  | 22           | Oil Tank                  | 57 |