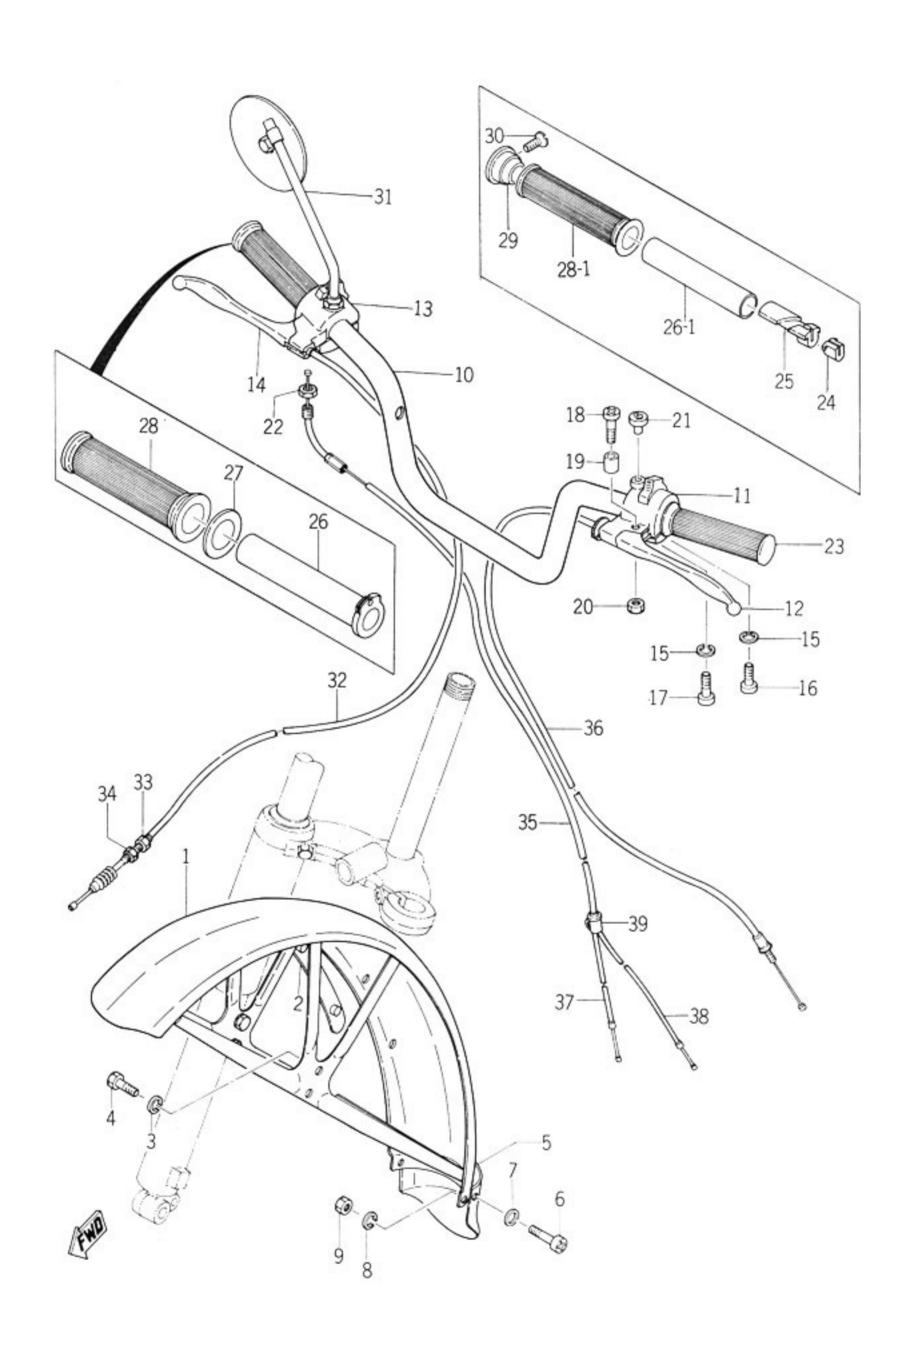

#### CONTENTS

| $\mathbf{E}\mathbf{N}$ | $\mathbf{GI}$ | N | $\mathbf{E}$ |
|------------------------|---------------|---|--------------|
|                        |               |   |              |

|     | 1 -8. | -            | Crank Case                | 1  |
|-----|-------|--------------|---------------------------|----|
|     | Fig.  | 2            | Crank Case Cover          | 3  |
|     | Fig.  | 3            | Crank and Piston          | 5  |
|     | Fig.  | 4            | Clutch                    | 9  |
|     | Fig.  | 5            | Transmission              | 11 |
|     | Fig.  | 6            | Shifter (1)               | 15 |
|     | Fig.  | 7            | Shifter (2)               | 17 |
|     | Fig.  | 8            | Kick                      | 19 |
|     | Fig.  | 9            | Air Cleaner               | 21 |
|     | Fig.  | 10           | Carburetor                | 23 |
|     | Fig.  | 11           | Muffler                   | 27 |
|     | Fig.  | 12           | Oil Pump                  | 29 |
|     | Fig.  | 13           | Generator (ONLY FOR YL1)  | 33 |
|     | Fig.  | 14           | Generator (ONLY FOR YL1E) | 35 |
|     | Fig.  | 15           | A.C Magnet Generator      | 37 |
| CH. | ASSIS | $\mathbf{S}$ |                           |    |
|     | Fig.  | 16           | Frame                     | 41 |
|     | Fig.  | 17           | Rear Arm and Chain Case   | 43 |
|     | Fig.  | 18           | Stand and Brake Pedal     | 45 |
|     | Fig.  | 19           | Handle and Front Fender   | 47 |
|     | Fig.  | 20           | Front Fork                | 51 |
|     | Fig.  | 21           | Tank                      | 55 |
|     | Fig.  | 22           | Oil Tank                  | 57 |