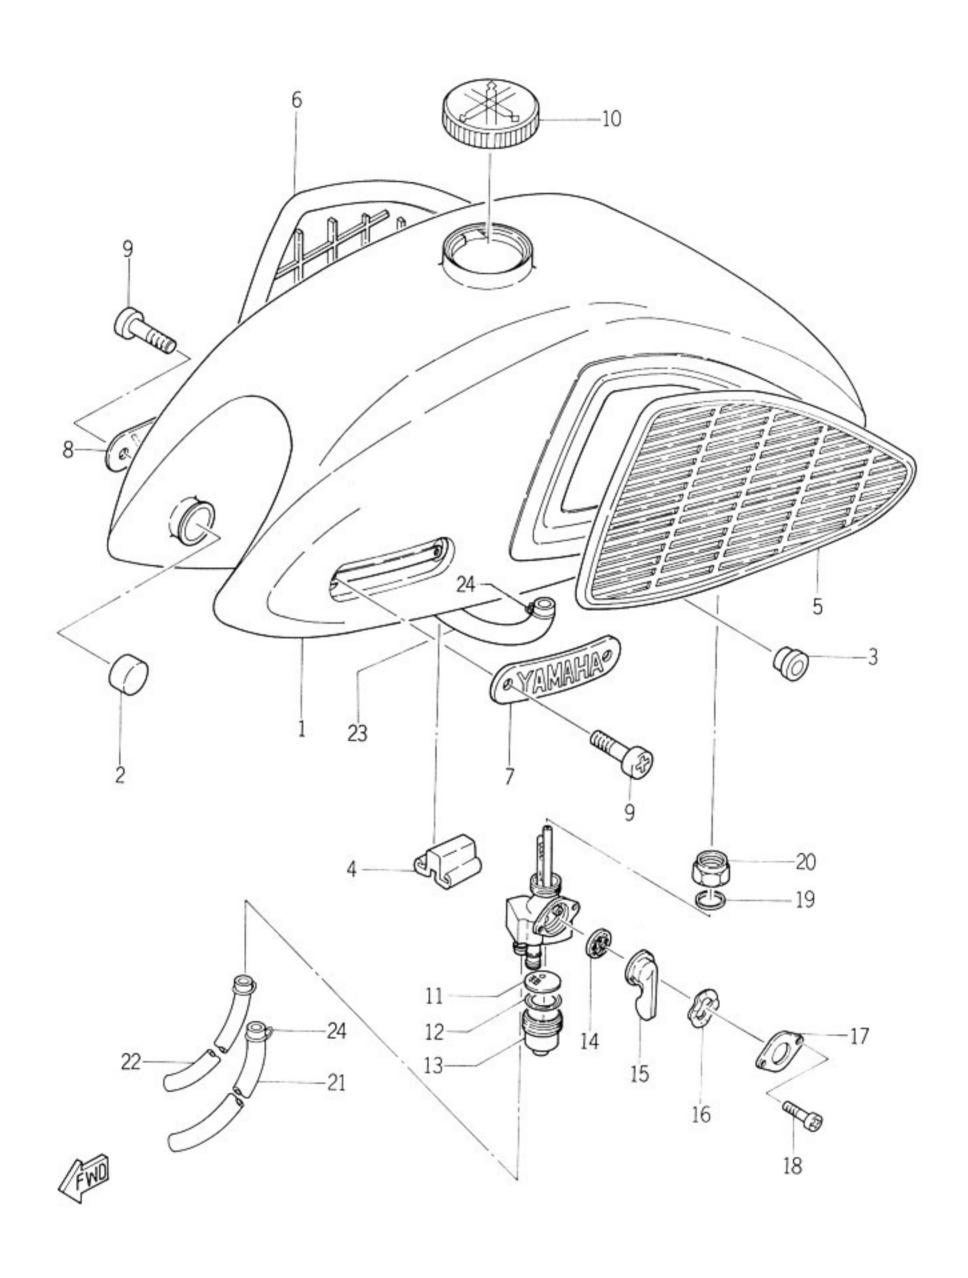

#### CONTENTS

| $\mathbf{E}\mathbf{N}$ | $\mathbf{GI}$ | N | $\mathbf{E}$ |
|------------------------|---------------|---|--------------|
|                        |               |   |              |

|     | 1 -8. | -            | Crank Case                | 1  |
|-----|-------|--------------|---------------------------|----|
|     | Fig.  | 2            | Crank Case Cover          | 3  |
|     | Fig.  | 3            | Crank and Piston          | 5  |
|     | Fig.  | 4            | Clutch                    | 9  |
|     | Fig.  | 5            | Transmission              | 11 |
|     | Fig.  | 6            | Shifter (1)               | 15 |
|     | Fig.  | 7            | Shifter (2)               | 17 |
|     | Fig.  | 8            | Kick                      | 19 |
|     | Fig.  | 9            | Air Cleaner               | 21 |
|     | Fig.  | 10           | Carburetor                | 23 |
|     | Fig.  | 11           | Muffler                   | 27 |
|     | Fig.  | 12           | Oil Pump                  | 29 |
|     | Fig.  | 13           | Generator (ONLY FOR YL1)  | 33 |
|     | Fig.  | 14           | Generator (ONLY FOR YL1E) | 35 |
|     | Fig.  | 15           | A.C Magnet Generator      | 37 |
| CH. | ASSIS | $\mathbf{S}$ |                           |    |
|     | Fig.  | 16           | Frame                     | 41 |
|     | Fig.  | 17           | Rear Arm and Chain Case   | 43 |
|     | Fig.  | 18           | Stand and Brake Pedal     | 45 |
|     | Fig.  | 19           | Handle and Front Fender   | 47 |
|     | Fig.  | 20           | Front Fork                | 51 |
|     | Fig.  | 21           | Tank                      | 55 |
|     | Fig.  | 22           | Oil Tank                  | 57 |