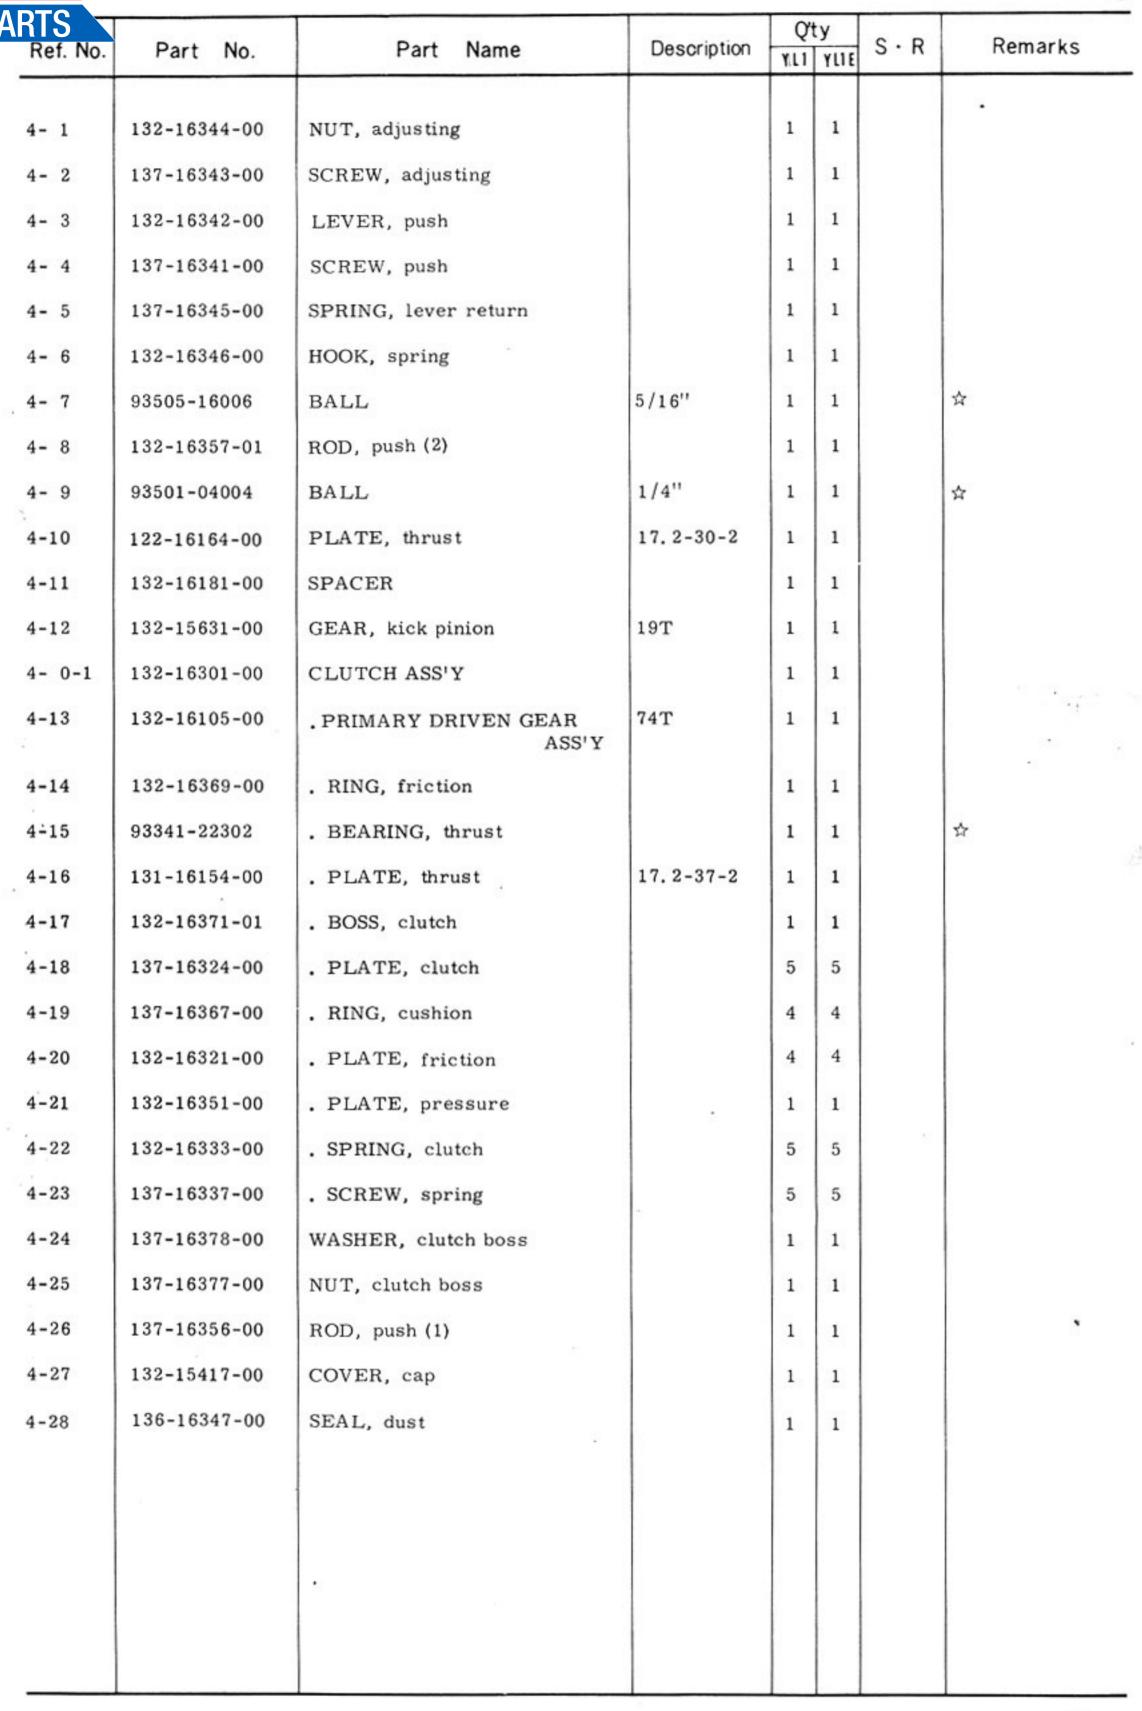

## Fig. I CRANK CASE

| Def N    | D            | David Maria              | Description | Q. | ty   | 0 0 | Danie       |
|----------|--------------|--------------------------|-------------|----|------|-----|-------------|
| Ref. No. | Part No.     | Part Name                | Description | _  | YLIE | S·R | Remarks     |
| 1- 1     | 132-15111-01 | CASE, crank (L.H)        |             | 1  |      |     | ~ No. 48845 |
| 1- 1-1   | 132-15111-02 | CASE, crank (L.H)        |             | 1  |      |     | No. 48846 ~ |
| 1- 1-2   | 132-15111-02 | CASE, crank (L.H)        |             |    | 1    |     | 35          |
| 1- 2     | 132-15121-00 | CASE, crank (R.H)        |             | 1  |      |     | ~ No. 48845 |
| 1- 2-1   | 132-15121-01 | CASE, crank (R.H)        |             | 1  |      |     | No. 48846~  |
| 1- 2-2   | 132-15121-01 | CASE, crank (R.H)        |             |    | 1    |     |             |
| 1- 3     | 91810-08016  | PIN, dowel               | 9.8-12-16   | 2  | 2    |     |             |
| 1- 4     | 91810-03014  | PIN, dowel               | 8.5-16-14   | 4  | 4    |     |             |
| 1- 5     | 93603-14026  | PIN, dowel               | 3-14        | 1  | 1    |     |             |
| 1- 6     | 92501-06045  | SCREW, pan head          |             | 1  | 1    |     |             |
| 1- 7     | 92501-06080  | SCREW, pan head          |             | 1  | 1    |     |             |
| 1-8      | 92501-06070  | SCREW, pan head          |             | 1  | 1    |     |             |
| 1- 9     | 92501-06060  | SCREW, pan head          |             | 8  | 8    |     |             |
| 1-10     | 92501-06055  | SCREW, pan head          |             | 1  | 1    |     |             |
| 1,-11    | 132-15353-00 | GASKET, drain plug       | 12.5-19-1.5 | 1  | 1    |     |             |
| 1-12     | 132-15351-00 | PLUG, drain              |             | 1  | 1    |     |             |
| 1-13     | 132-15371-00 | BREATHER                 |             | 1  | 1    |     |             |
| 1-14     | 109-11361-00 | BOLT, cylinder holding - |             | 8  | 8    |     |             |
| 1-15     | 132-11351-00 | GASKET, cylinder         |             | 2  | 2    |     |             |
| 1-16     | 134-11311-00 | BODY, cylinder (L. H)    |             | 1  |      |     | ~ No. 2877  |
| 1-16-1   | 134-11311-01 | BODY, cylinder (L. H)    |             | 1  |      |     | No. 2878 ~  |
| 1-16-2   | 134-11311-01 | BODY, cylinder (L.H)     |             |    | 1    |     |             |
| 1-17     | 134-11321-00 | BODY, cylinder (R.H)     |             | 1  |      |     | ~ No. 2877  |
| l-17-1   | 134-11321-01 | BODY, cylinder (R. H)    |             | 1  |      |     | No. 2878 ~  |
| 1-17-2   | 134-11321-01 | BODY, cylinder (R.H)     |             |    | 1    |     |             |
| 1-18     | 134-11181-01 | GASKET, cylinder head    |             | 2  | 2    |     |             |
| l-19     | 134-11111-00 | HEAD, cylinder •         |             | 2  | 2    |     |             |
| 1-20     | 92901-06200  | WASHER, plain            |             | 8  | 8    |     |             |
| l-21 •   | 126-11171-60 | NUT, cylinder holding    |             | 8  | 8    |     |             |
|          |              |                          |             |    |      |     |             |
|          |              |                          |             |    |      |     |             |
|          |              |                          |             |    |      |     |             |
|          |              |                          |             |    |      |     |             |
|          |              |                          |             |    |      |     |             |
|          |              |                          |             |    |      |     |             |