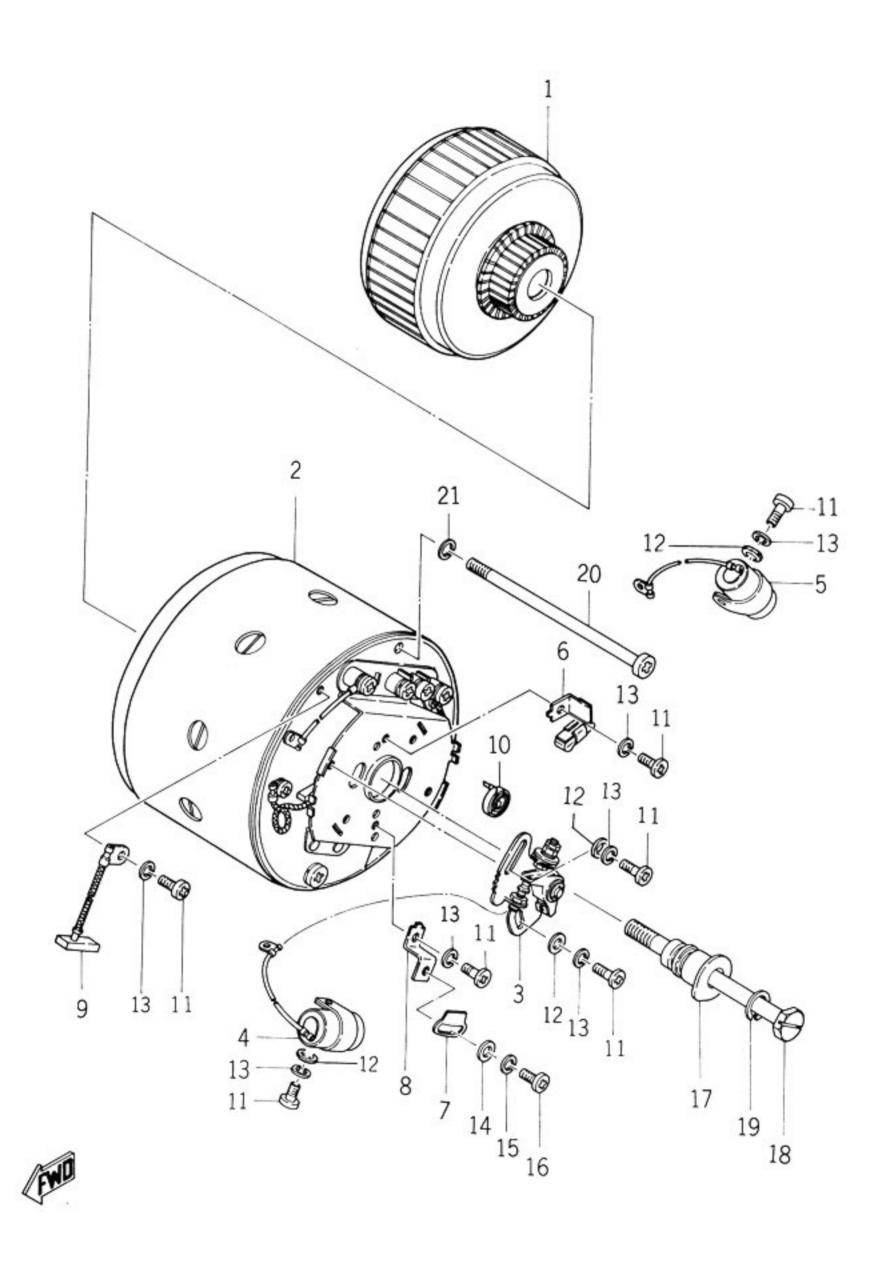

| 2  | 2    |     |         |
| 12-43    | 137-13187-00 | . GASKET, breather       | 4. 2-8. 5-0. 5    | 1  | 1    |     |         |
| 12-44    | 137-13185-00 | . BOLT, breather         |                   | 1  | 1    |     |         |
| 12-45    | 156-13168-00 | GASKET, banjo bolt (2)   |                   | 4  | 4    |     |         |
| 12-46    | 132-13166-00 | BOLT, banjo (2)          |                   | 2  | 2    |     |         |
| 12-47    | 132-13161-00 | PIPE, delivery (L. H)    |                   | 1  | 1    |     |         |
| 12-48    | 132-13171-00 | PIPE, delivery (R. H)    |                   | 1  | 1    |     |         |
|          |              |                          |                   |    |      |     |         |



### Fig. 13 GENERATOR (ONLY FOR YLI)





| TANTO    |              |                         |             | Qty | v T |     |         |
|----------|--------------|-------------------------|-------------|-----|-----|-----|---------|
| Ref. No. | Part No.     | Part Name               | Description | YL1 |     | S·R | Remarks |
|          |              |                         |             |     |     |     |         |
| 13- 0-1  | 132-81200-10 | D. C. GENERATOR ASS'Y   |             | 1   |     |     |         |
| 13- 1    | 132-81255-10 | .ARMATURE               |             | 1   |     |     |         |
| 13- 2    | 132-81210-10 | .STATOR ASS'Y           |             | 1   |     |     |         |
| 13- 3    | 132-81221-10 | CONTACT BREAKER ASS'Y   |             | 2   |     |     |         |
| 13- 4    | 132-81226-10 |