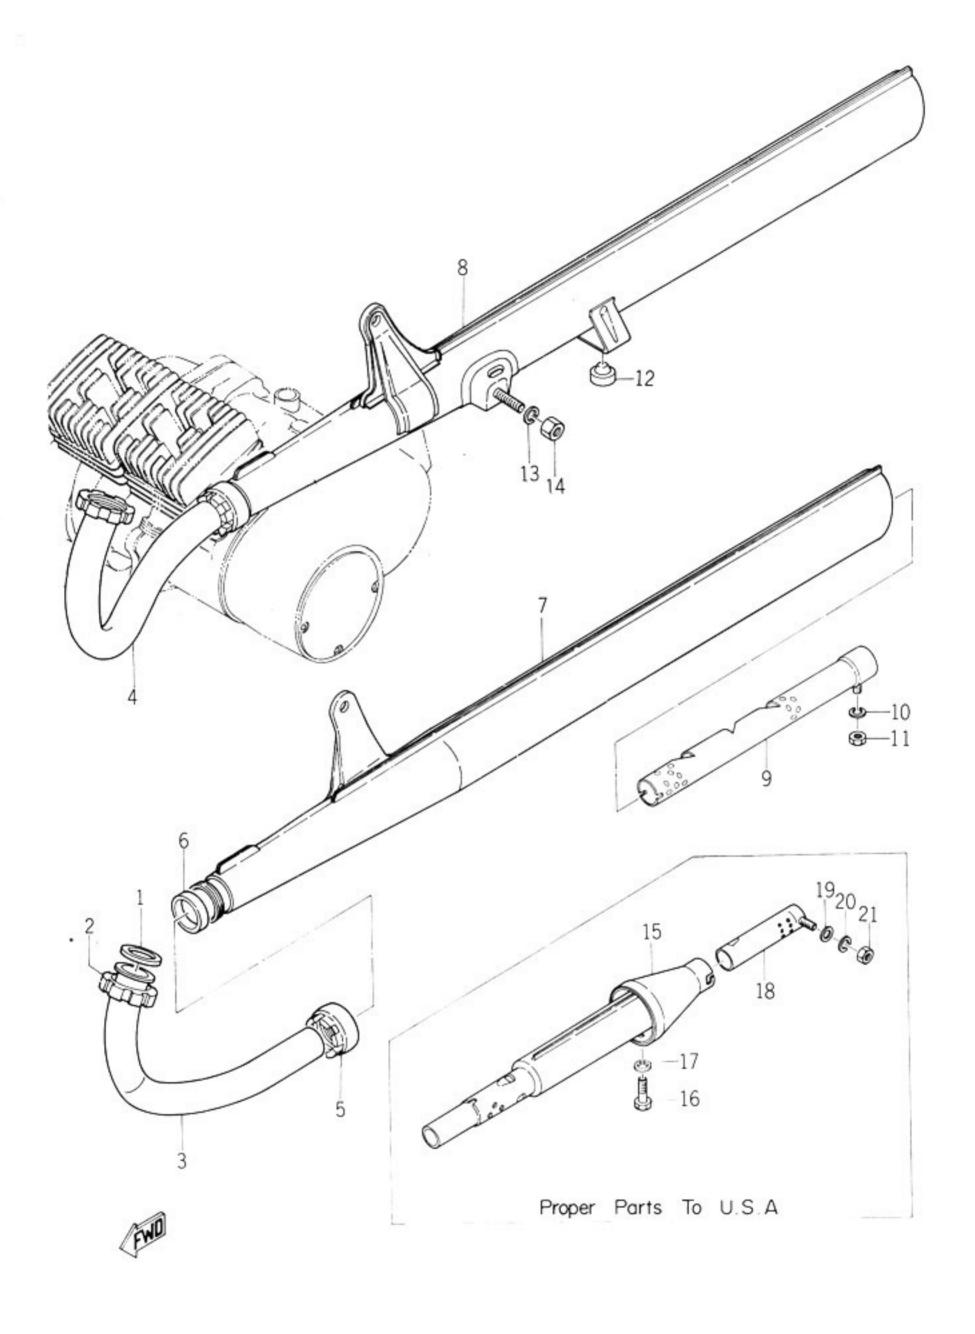

|             |           |      |     |         |
|          |              |                        |             |           |      |     |         |
|          |              |                        |             |           |      |     |         |
|          |              |                        |             |           |      |     |         |
|          |              |                        |             |           |      |     |         |
|          |              |                        |             |           |      |     |         |
|          |              |                        |             |           |      |     |         |
|          |              |                        |             |           |      |     |         |



Fig. I I MUFFLER





| Ref. No. | Part No.     | Part Name             | Description | Q   | YLIE | S · R | Remarks |
|----------|--------------|-----------------------|-------------|-----|------|-------|---------|
| -        |              |                       |             | 111 | 1111 |       |         |
| 11- 1    | 132-14613-00 | GASKET, exhaust pipe  |             | 2   | 2    |       |         |
| 11- 2    | 134-14612-60 | NUT, ring             |             | 2   | 2    |       |         |
| 11- 3    | 134-14611-00 | PIPE, exhaust (L. H)  |             | 1   | 1    |       |         |
| 11- 4    | 134-14621-00 | PIPE, exhaust (R. H)  |             | 1   | 1    |       |         |
| 11- 5    | 132-14713-00 | NUT, muffler joint    |             | 2   | 2    |       |         |
| 11- 6    | 132-147