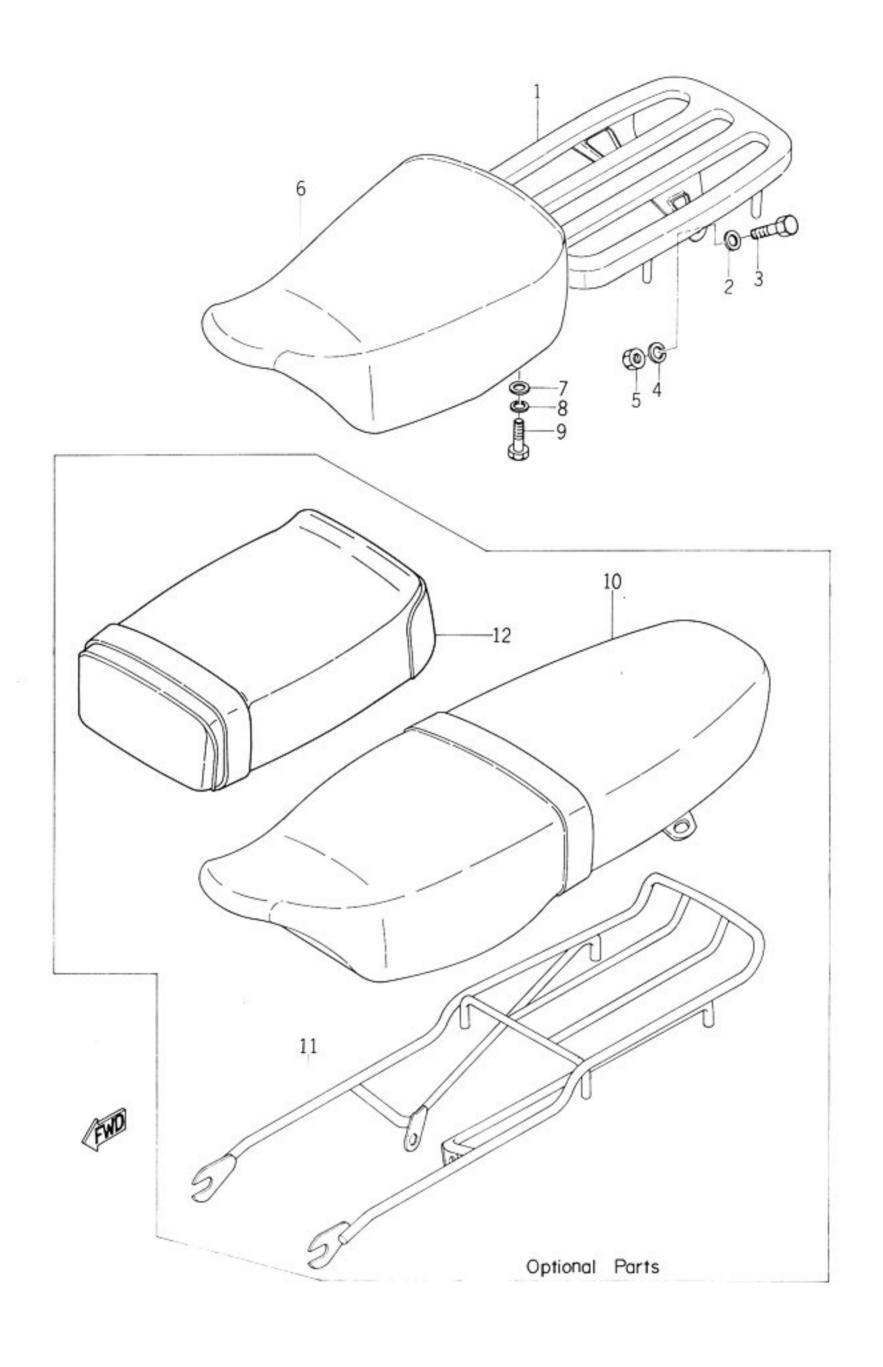

| Fig. 23 | Seat and Carrier 59        | 9 |
|---------|----------------------------|---|
| Fig. 24 | Front Wheel 67             | 1 |
| Fig. 25 | Rear Wheel 63              | 3 |
| Fig. 26 | Head Lamp and Tail Lamp 67 | 7 |
| Fig. 27 | Flasher Lamp 75            | 5 |
| Fig. 28 | Electrical System 77       | 7 |
|         |                            |   |