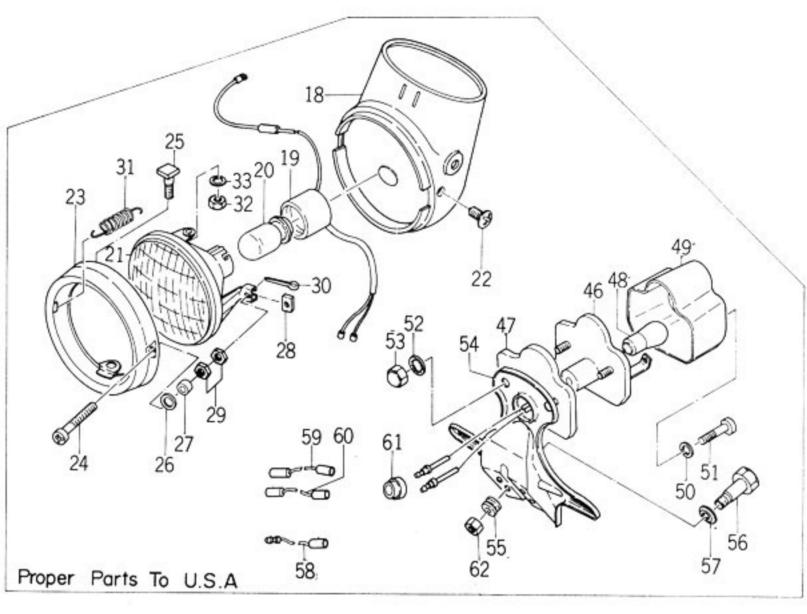

| Fig. 23 | Seat and Carrier 59        | 9 |
|---------|----------------------------|---|
| Fig. 24 | Front Wheel 67             | 1 |
| Fig. 25 | Rear Wheel 63              | 3 |
| Fig. 26 | Head Lamp and Tail Lamp 67 | 7 |
| Fig. 27 | Flasher Lamp 75            | 5 |
| Fig. 28 | Electrical System 77       | 7 |
|         |                            |   |