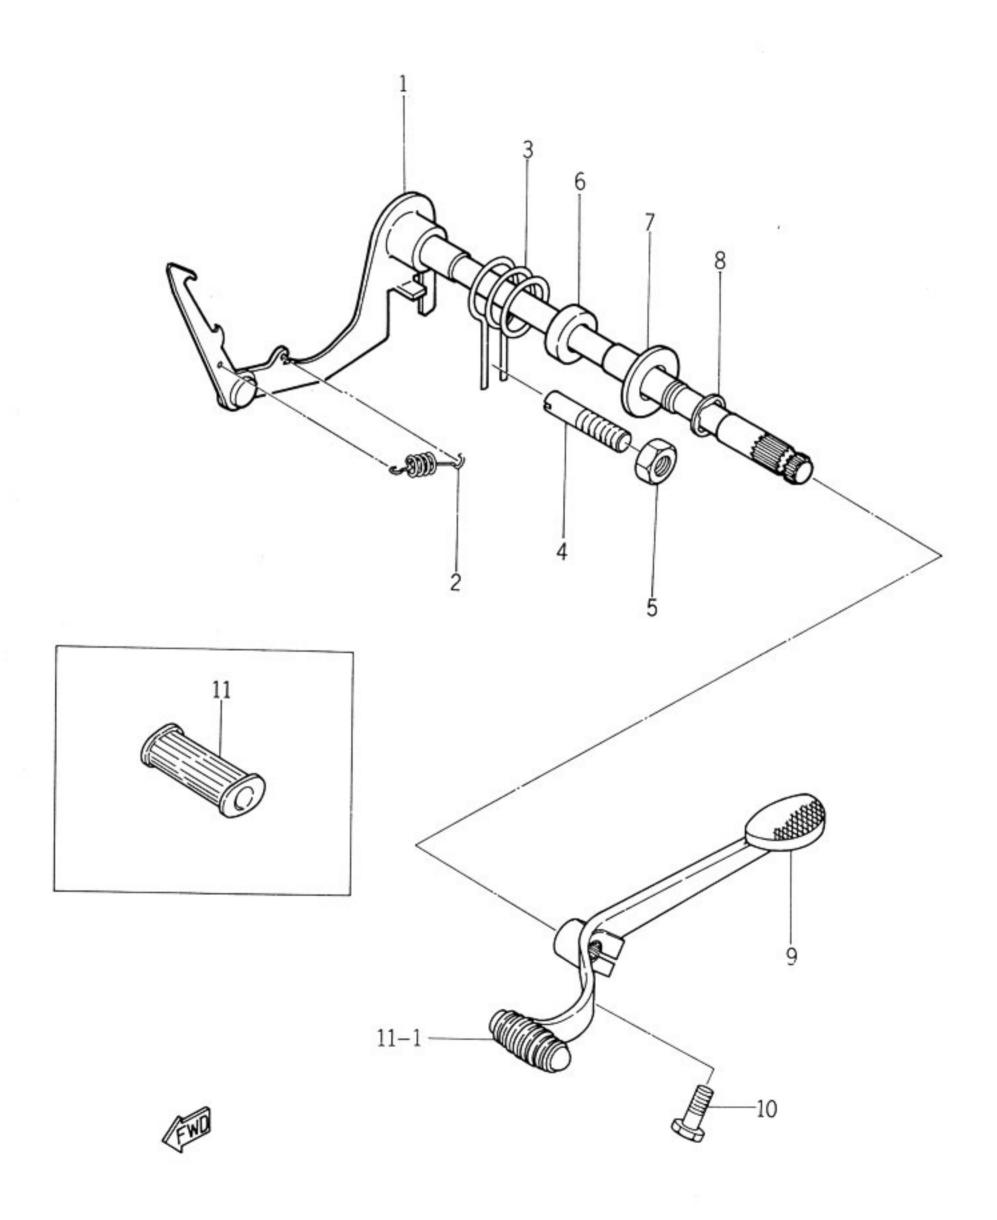

#### CONTENTS

| $\mathbf{E}\mathbf{N}$ | $\mathbf{GI}$ | N | $\mathbf{E}$ |
|------------------------|---------------|---|--------------|
|                        |               |   |              |

|     | 1 -8. | -            | Crank Case                | 1  |
|-----|-------|--------------|---------------------------|----|
|     | Fig.  | 2            | Crank Case Cover          | 3  |
|     | Fig.  | 3            | Crank and Piston          | 5  |
|     | Fig.  | 4            | Clutch                    | 9  |
|     | Fig.  | 5            | Transmission              | 11 |
|     | Fig.  | 6            | Shifter (1)               | 15 |
|     | Fig.  | 7            | Shifter (2)               | 17 |
|     | Fig.  | 8            | Kick                      | 19 |
|     | Fig.  | 9            | Air Cleaner               | 21 |
|     | Fig.  | 10           | Carburetor                | 23 |
|     | Fig.  | 11           | Muffler                   | 27 |
|     | Fig.  | 12           | Oil Pump                  | 29 |
|     | Fig.  | 13           | Generator (ONLY FOR YL1)  | 33 |
|     | Fig.  | 14           | Generator (ONLY FOR YL1E) | 35 |
|     | Fig.  | 15           | A.C Magnet Generator      | 37 |
| CH. | ASSIS | $\mathbf{S}$ |                           |    |
|     | Fig.  | 16           | Frame                     | 41 |
|     | Fig.  | 17           | Rear Arm and Chain Case   | 43 |
|     | Fig.  | 18           | Stand and Brake Pedal     | 45 |
|     | Fig.  | 19           | Handle and Front Fender   | 47 |
|     | Fig.  | 20           | Front Fork                | 51 |
|     | Fig.  | 21           | Tank                      | 55 |
|     | Fig.  | 22           | Oil Tank                  | 57 |

| Fig. 23 | Seat and Carrier 59        | 9 |
|---------|----------------------------|---|
| Fig. 24 | Front Wheel 67             | 1 |
| Fig. 25 | Rear Wheel 63              | 3 |
| Fig. 26 | Head Lamp and Tail Lamp 67 | 7 |
| Fig. 27 | Flasher Lamp 75            | 5 |
| Fig. 28 | Electrical System 77       | 7 |
|         |                            |   |