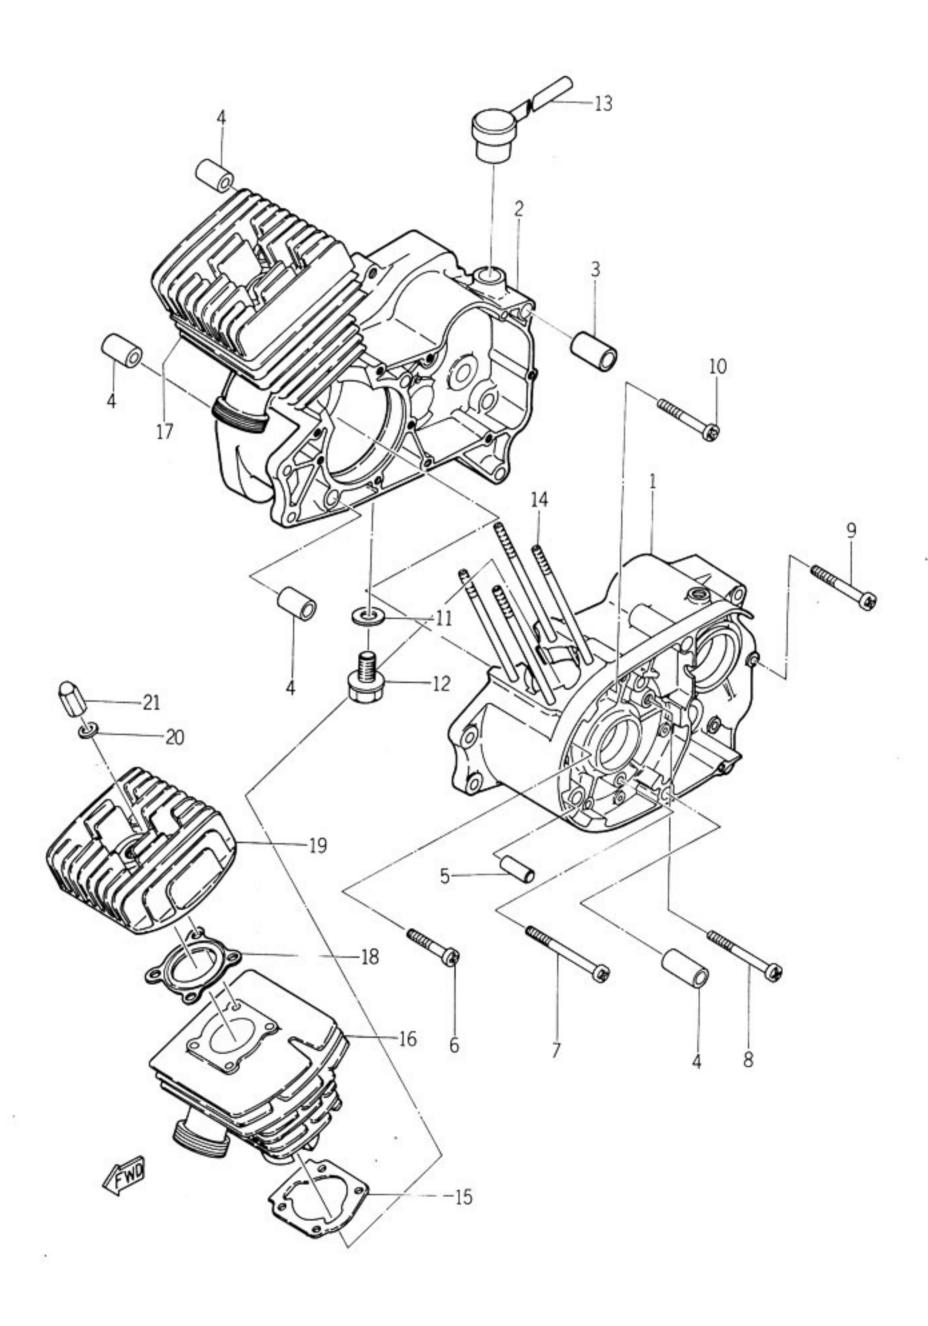

## Fig. I CRANK CASE

| Def N    | D            | David Maria              | Description | Q. | ty   | 0 0 | Danie       |
|----------|--------------|--------------------------|-------------|----|------|-----|-------------|
| Ref. No. | Part No.     | Part Name                | Description | _  | YLIE | S·R | Remarks     |
| 1- 1     | 132-15111-01 | CASE, crank (L.H)        |             | 1  |      |     | ~ No. 48845 |
| 1- 1-1   | 132-15111-02 | CASE, crank (L.H)        |             | 1  |      |     | No. 48846 ~ |
| 1- 1-2   | 132-15111-02 | CASE, crank (L.H)        |             |    | 1    |     | 35          |
| 1- 2     | 132-15121-00 | CASE, crank (R.H)        |             | 1  |      |     | ~ No. 48845 |
| 1- 2-1   | 132-15121-01 | CASE, crank (R.H)        |             | 1  |      |     | No. 48846~  |
| 1- 2-2   | 132-15121-01 | CASE, crank (R.H)        |             |    | 1    |     |             |
| 1- 3     | 91810-08016  | PIN, dowel               | 9.8-12-16   | 2  | 2    |     |             |
| 1- 4     | 91810-03014  | PIN, dowel               | 8.5-16-14   | 4  | 4    |     |             |
| 1- 5     | 93603-14026  | PIN, dowel               | 3-14        | 1  | 1    |     |             |
| 1- 6     | 92501-06045  | SCREW, pan head          |             | 1  | 1    |     |             |
| 1- 7     | 92501-06080  | SCREW, pan head          |             | 1  | 1    |     |             |
| 1-8      | 92501-06070  | SCREW, pan head          |             | 1  | 1    |     |             |
| 1- 9     | 92501-06060  | SCREW, pan head          |             | 8  | 8    |     |             |
| 1-10     | 92501-06055  | SCREW, pan head          |             | 1  | 1    |     |             |
| 1,-11    | 132-15353-00 | GASKET, drain plug       | 12.5-19-1.5 | 1  | 1    |     |             |
| 1-12     | 132-15351-00 | PLUG, drain              |             | 1  | 1    |     |             |
| 1-13     | 132-15371-00 | BREATHER                 |             | 1  | 1    |     |             |
| 1-14     | 109-11361-00 | BOLT, cylinder holding - |             | 8  | 8    |     |             |
| 1-15     | 132-11351-00 | GASKET, cylinder         |             | 2  | 2    |     |             |
| 1-16     | 134-11311-00 | BODY, cylinder (L. H)    |             | 1  |      |     | ~ No. 2877  |
| 1-16-1   | 134-11311-01 | BODY, cylinder (L. H)    |             | 1  |      |     | No. 2878 ~  |
| 1-16-2   | 134-11311-01 | BODY, cylinder (L.H)     |             |    | 1    |     |             |
| 1-17     | 134-11321-00 | BODY, cylinder (R.H)     |             | 1  |      |     | ~ No. 2877  |
| l-17-1   | 134-11321-01 | BODY, cylinder (R. H)    |             | 1  |      |     | No. 2878 ~  |
| 1-17-2   | 134-11321-01 | BODY, cylinder (R.H)     |             |    | 1    |     |             |
| 1-18     | 134-11181-01 | GASKET, cylinder head    |             | 2  | 2    |     |             |
| l-19     | 134-11111-00 | HEAD, cylinder •         |             | 2  | 2    |     |             |
| 1-20     | 92901-06200  | WASHER, plain            |             | 8  | 8    |     |             |
| l-21 •   | 126-11171-60 | NUT, cylinder holding    |             | 8  | 8    |     |             |
|          |              |                          |             |    |      |     |             |
|          |              |                          |             |    |      |     |             |
|          |              |                          |             |    |      |     |             |
|          |              |                          |             |    |      |     |             |
|          |              |                          |             |    |      |     |             |
|          |              |                          |             |    |      |     |             |