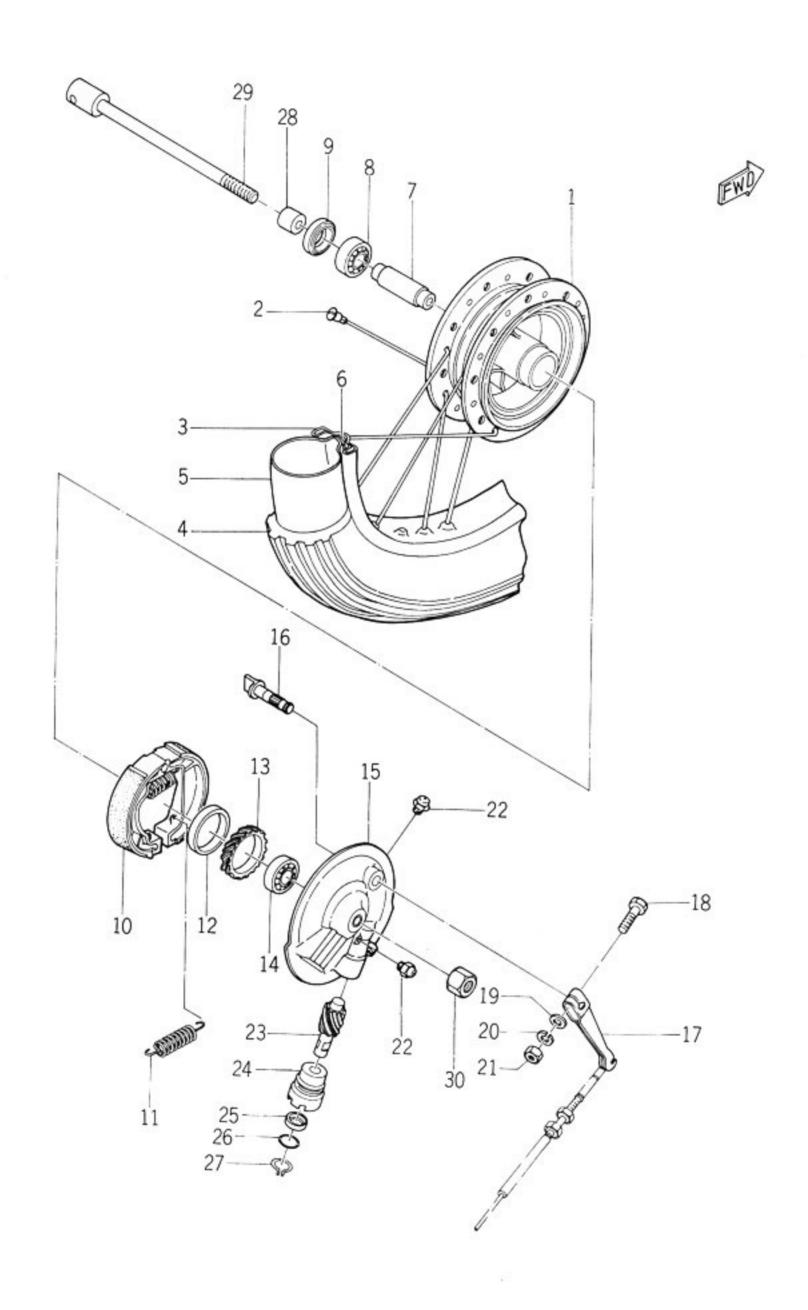

| Fig. 23 | Seat and Carrier 59        | 9 |
|---------|----------------------------|---|
| Fig. 24 | Front Wheel 67             | 1 |
| Fig. 25 | Rear Wheel 63              | 3 |
| Fig. 26 | Head Lamp and Tail Lamp 67 | 7 |
| Fig. 27 | Flasher Lamp 75            | 5 |
| Fig. 28 | Electrical System 77       | 7 |
|         |                            |   |