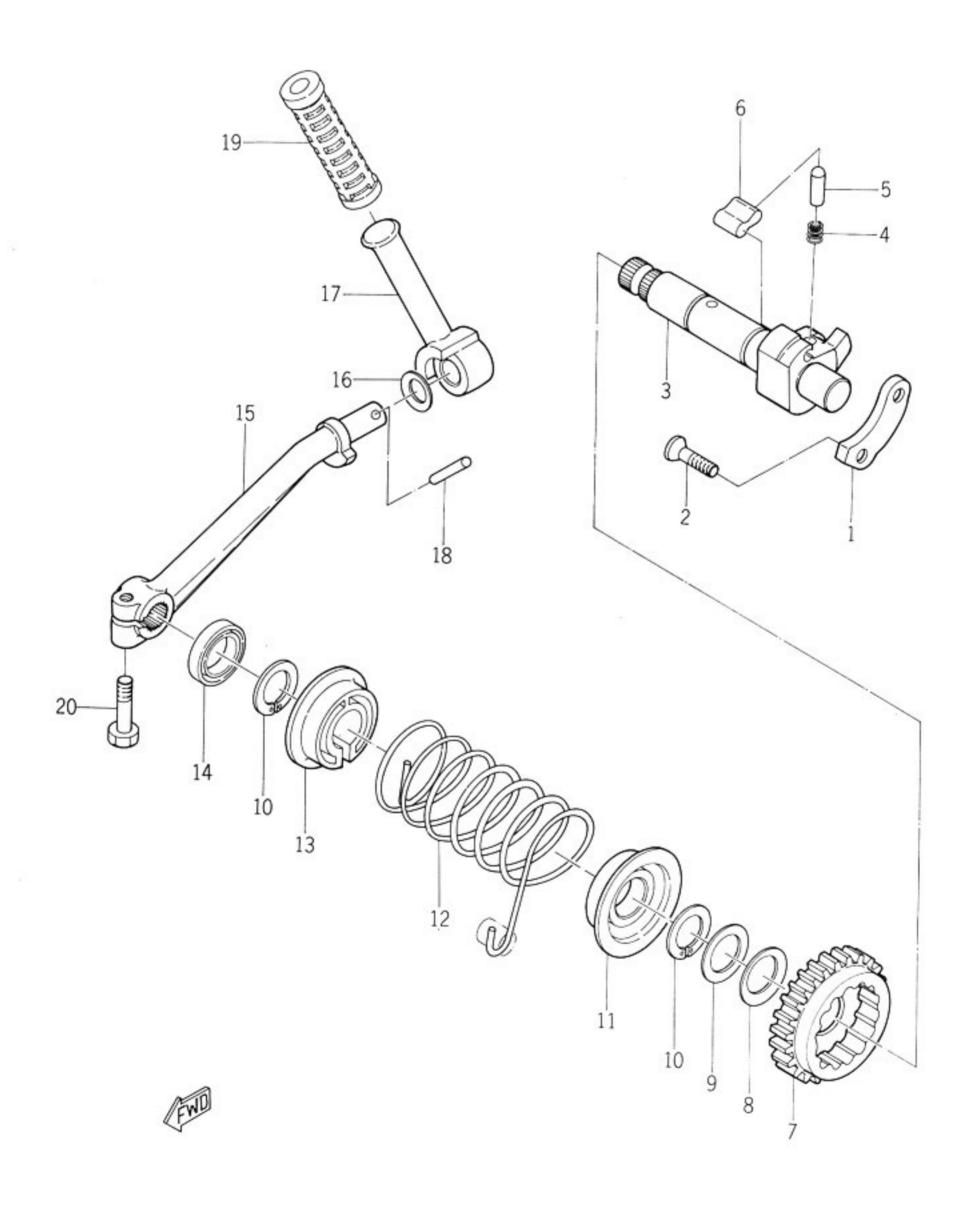

|      |     |           |
|          |              |                      |             |                |      |     |           |
|          |              |                      |             |                |      |     |           |
|          |              |                      |             |                |      |     |           |
|          |              |                      |             |                |      |     |           |
|          |              |                      |             |                |      |     |           |
|          |              |                      |             |                |      |     |           |
|          |              |                      |             |                |      |     |           |



Fig. 8 KICK





|          |              |                    |             | Q | ty   | 0 0 | Damanta   |
|----------|--------------|--------------------|-------------|---|------|-----|-----------|
| Ref. No. | Part No.     | Part Name          | Description |   | YLIE | S·R | . Remarks |
| 8- 1     | 131-15638-00 | STOPPER, pawl      |             | 1 | 1    |     |           |
| 8- 2     | 92701-06015  | SCREW, flat head   |             | 2 | 2    |     |           |
| 8- 3     | 132-15661-00 | AXLE, kick         |             | 1 | 1    |     |           |
| 8- 4     | 101-15637-00 | SPRING, pawl       |             | 1 | 1    |     |           |
| 8- 5     | 101-15636-00 | PIN, push pawl     |             | 1 | 1    |     |           |
| 8- 6     | 131-15635-00 | PAWL, kick         |