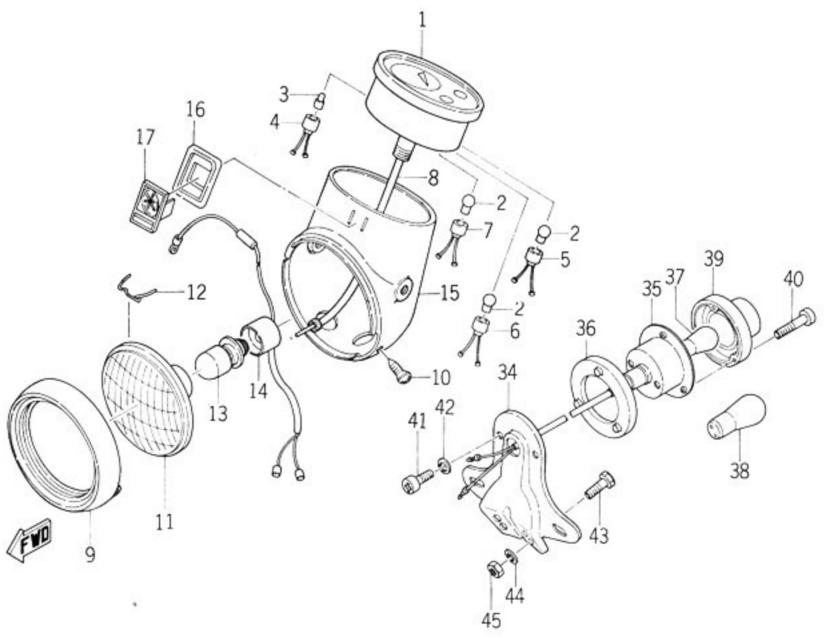

| Fig. 23 | Seat and Carrier 59        | 9 |
|---------|----------------------------|---|
| Fig. 24 | Front Wheel 67             | 1 |
| Fig. 25 | Rear Wheel 63              | 3 |
| Fig. 26 | Head Lamp and Tail Lamp 67 | 7 |
| Fig. 27 | Flasher Lamp 75            | 5 |
| Fig. 28 | Electrical System 77       | 7 |
|         |                            |   |