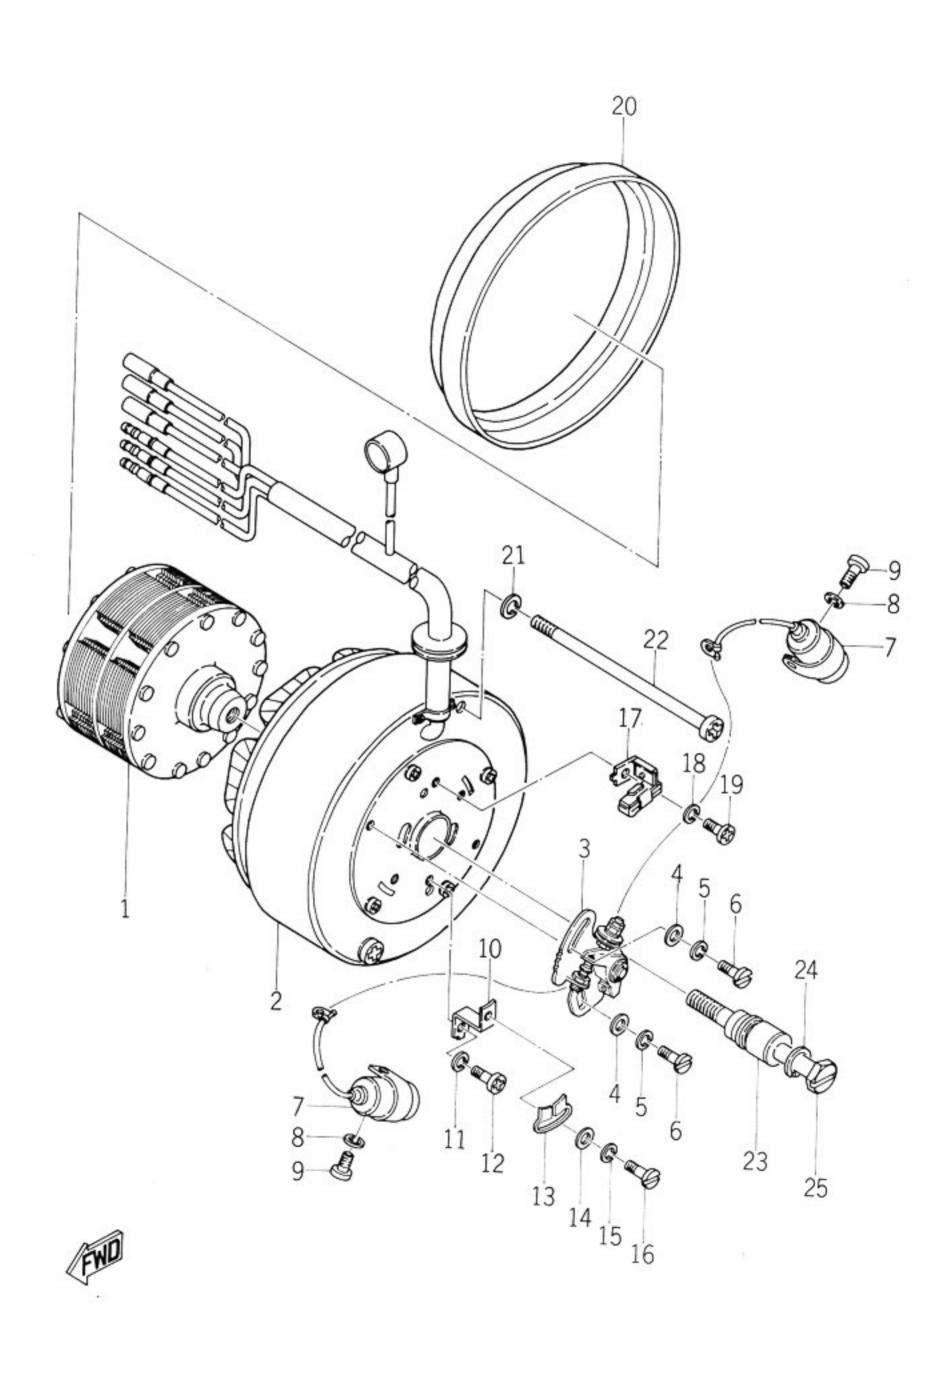

#### CONTENTS

| $\mathbf{E}\mathbf{N}$ | $\mathbf{GI}$ | N | $\mathbf{E}$ |
|------------------------|---------------|---|--------------|
|                        |               |   |              |

|     | 1 -8. | -            | Crank Case                | 1  |
|-----|-------|--------------|---------------------------|----|
|     | Fig.  | 2            | Crank Case Cover          | 3  |
|     | Fig.  | 3            | Crank and Piston          | 5  |
|     | Fig.  | 4            | Clutch                    | 9  |
|     | Fig.  | 5            | Transmission              | 11 |
|     | Fig.  | 6            | Shifter (1)               | 15 |
|     | Fig.  | 7            | Shifter (2)               | 17 |
|     | Fig.  | 8            | Kick                      | 19 |
|     | Fig.  | 9            | Air Cleaner               | 21 |
|     | Fig.  | 10           | Carburetor                | 23 |
|     | Fig.  | 11           | Muffler                   | 27 |
|     | Fig.  | 12           | Oil Pump                  | 29 |
|     | Fig.  | 13           | Generator (ONLY FOR YL1)  | 33 |
|     | Fig.  | 14           | Generator (ONLY FOR YL1E) | 35 |
|     | Fig.  | 15           | A.C Magnet Generator      | 37 |
| CH. | ASSIS | $\mathbf{S}$ |                           |    |
|     | Fig.  | 16           | Frame                     | 41 |
|     | Fig.  | 17           | Rear Arm and Chain Case   | 43 |
|     | Fig.  | 18           | Stand and Brake Pedal     | 45 |
|     | Fig.  | 19           | Handle and Front Fender   | 47 |
|     | Fig.  | 20           | Front Fork                | 51 |
|     | Fig.  | 21           | Tank                      | 55 |
|     | Fig.  | 22           | Oil Tank                  | 57 |