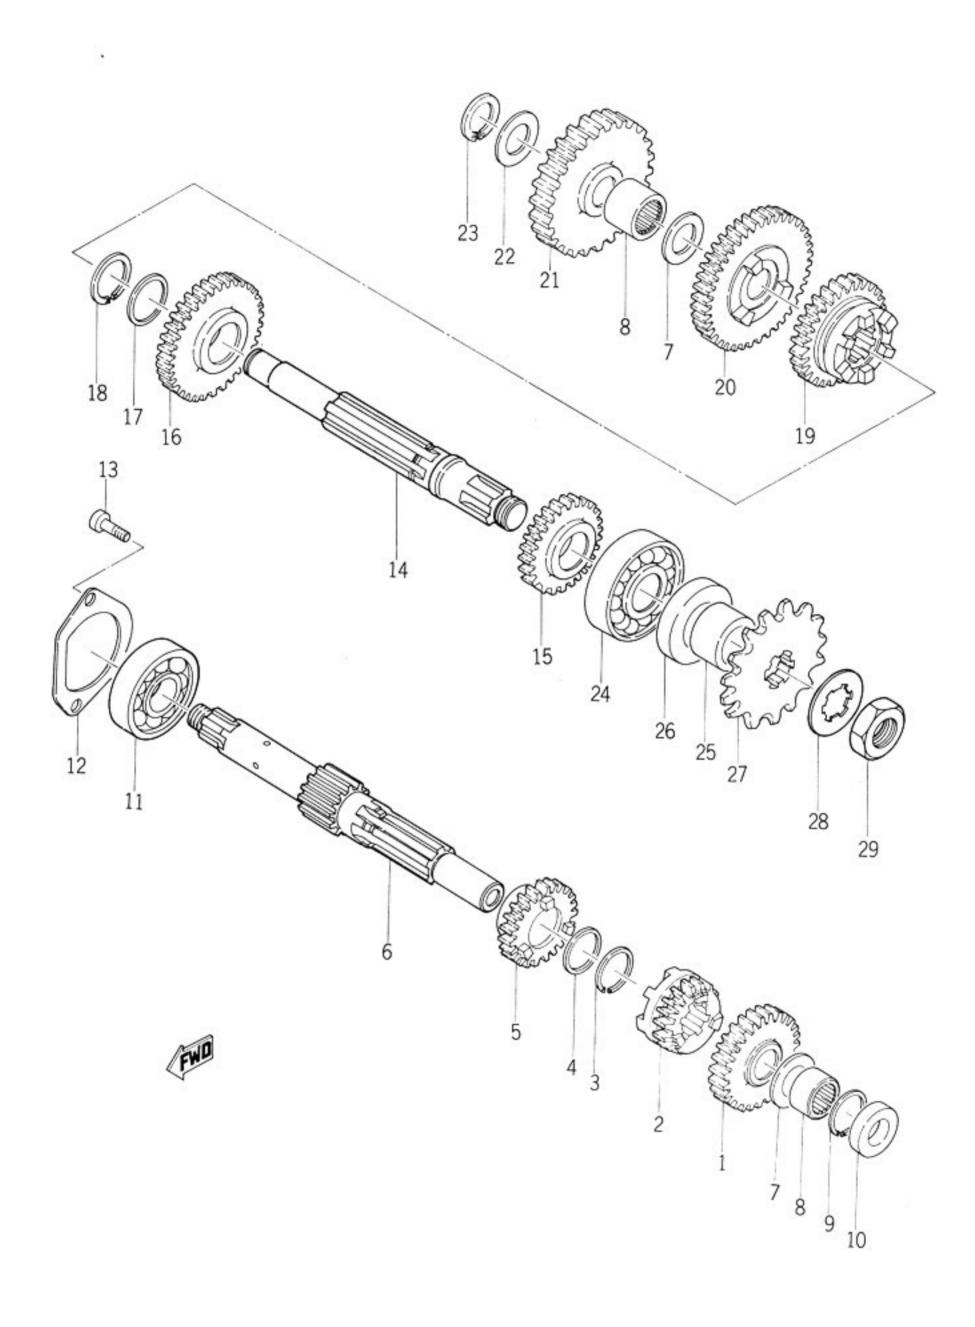

#### CONTENTS

| $\mathbf{E}\mathbf{N}$ | $\mathbf{GI}$ | N | $\mathbf{E}$ |
|------------------------|---------------|---|--------------|
|                        |               |   |              |

|     | 1 -8. | -            | Crank Case                | 1  |
|-----|-------|--------------|---------------------------|----|
|     | Fig.  | 2            | Crank Case Cover          | 3  |
|     | Fig.  | 3            | Crank and Piston          | 5  |
|     | Fig.  | 4            | Clutch                    | 9  |
|     | Fig.  | 5            | Transmission              | 11 |
|     | Fig.  | 6            | Shifter (1)               | 15 |
|     | Fig.  | 7            | Shifter (2)               | 17 |
|     | Fig.  | 8            | Kick                      | 19 |
|     | Fig.  | 9            | Air Cleaner               | 21 |
|     | Fig.  | 10           | Carburetor                | 23 |
|     | Fig.  | 11           | Muffler                   | 27 |
|     | Fig.  | 12           | Oil Pump                  | 29 |
|     | Fig.  | 13           | Generator (ONLY FOR YL1)  | 33 |
|     | Fig.  | 14           | Generator (ONLY FOR YL1E) | 35 |
|     | Fig.  | 15           | A.C Magnet Generator      | 37 |
| CH. | ASSIS | $\mathbf{S}$ |                           |    |
|     | Fig.  | 16           | Frame                     | 41 |
|     | Fig.  | 17           | Rear Arm and Chain Case   | 43 |
|     | Fig.  | 18           | Stand and Brake Pedal     | 45 |
|     | Fig.  | 19           | Handle and Front Fender   | 47 |
|     | Fig.  | 20           | Front Fork                | 51 |
|     | Fig.  | 21           | Tank                      | 55 |
|     | Fig.  | 22           | Oil Tank                  | 57 |