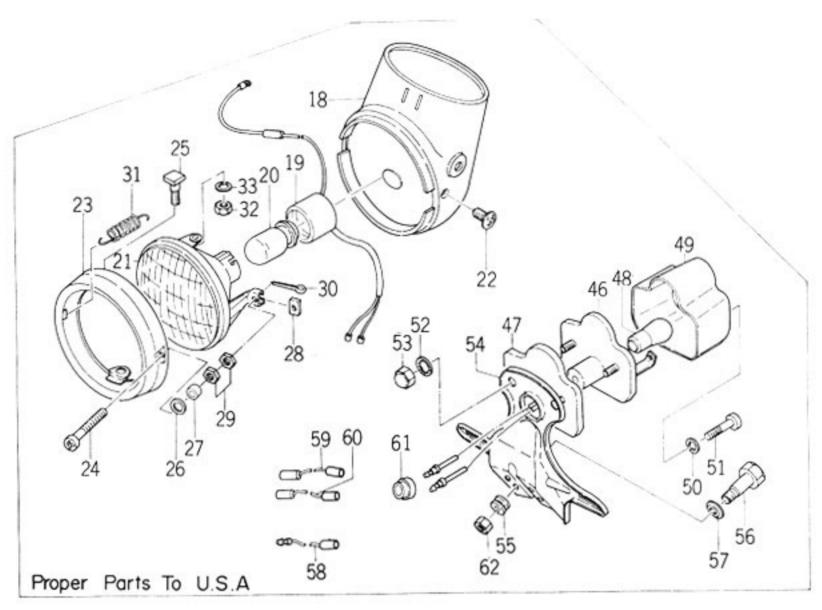

| Fig. 23 | Seat and Carrier 59        | 9 |
|---------|----------------------------|---|
| Fig. 24 | Front Wheel 67             | 1 |
| Fig. 25 | Rear Wheel 63              | 3 |
| Fig. 26 | Head Lamp and Tail Lamp 67 | 7 |
| Fig. 27 | Flasher Lamp 75            | 5 |
| Fig. 28 | Electrical System 77       | 7 |
|         |                            |   |