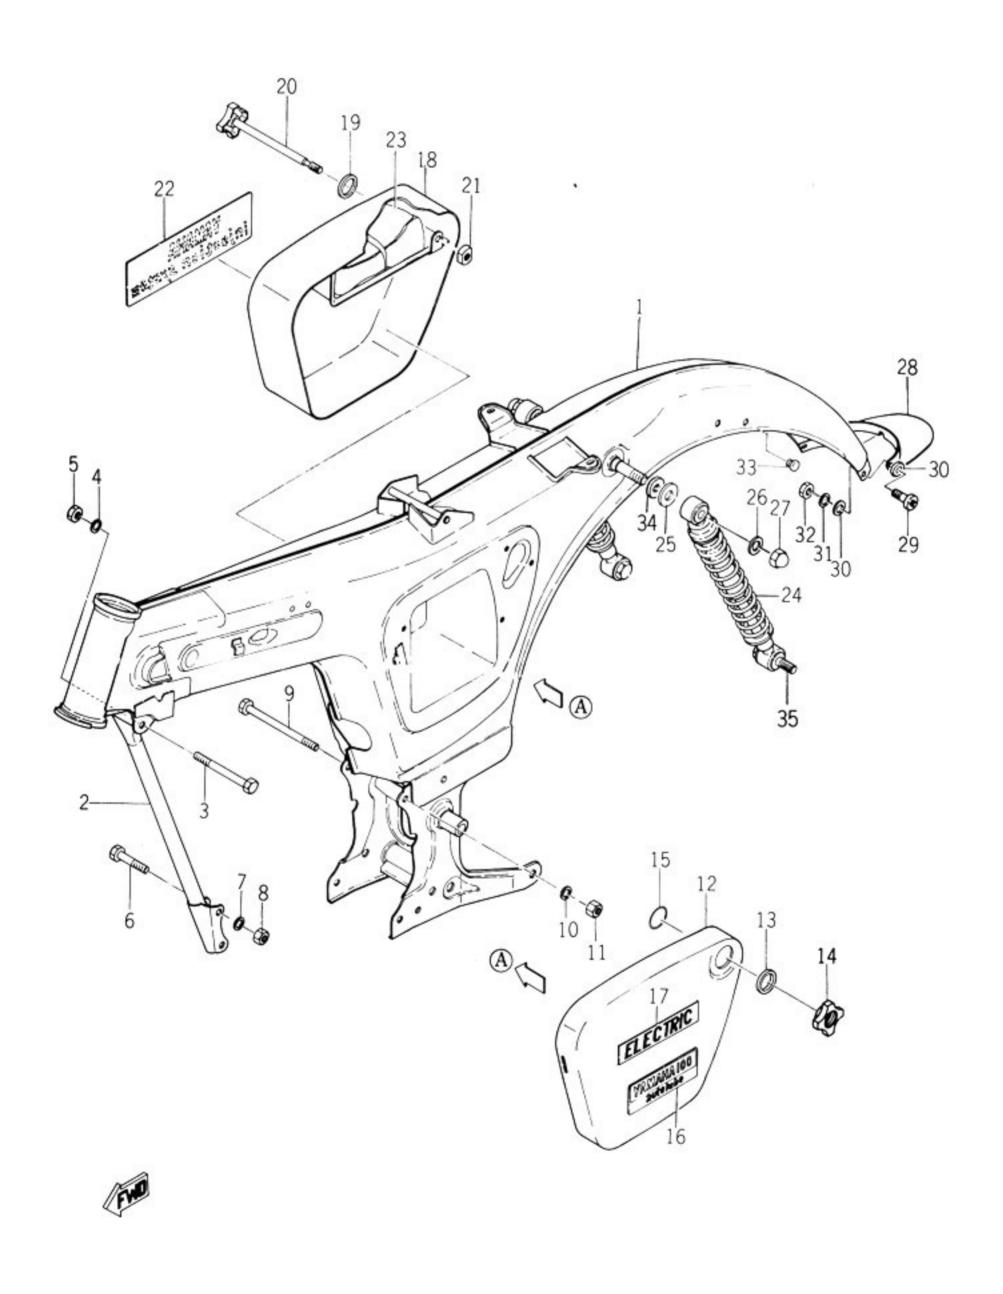

#### CONTENTS

| $\mathbf{E}\mathbf{N}$ | $\mathbf{GI}$ | N | $\mathbf{E}$ |
|------------------------|---------------|---|--------------|
|                        |               |   |              |

|     | 1 -8. | -            | Crank Case                | 1  |
|-----|-------|--------------|---------------------------|----|
|     | Fig.  | 2            | Crank Case Cover          | 3  |
|     | Fig.  | 3            | Crank and Piston          | 5  |
|     | Fig.  | 4            | Clutch                    | 9  |
|     | Fig.  | 5            | Transmission              | 11 |
|     | Fig.  | 6            | Shifter (1)               | 15 |
|     | Fig.  | 7            | Shifter (2)               | 17 |
|     | Fig.  | 8            | Kick                      | 19 |
|     | Fig.  | 9            | Air Cleaner               | 21 |
|     | Fig.  | 10           | Carburetor                | 23 |
|     | Fig.  | 11           | Muffler                   | 27 |
|     | Fig.  | 12           | Oil Pump                  | 29 |
|     | Fig.  | 13           | Generator (ONLY FOR YL1)  | 33 |
|     | Fig.  | 14           | Generator (ONLY FOR YL1E) | 35 |
|     | Fig.  | 15           | A.C Magnet Generator      | 37 |
| CH. | ASSIS | $\mathbf{S}$ |                           |    |
|     | Fig.  | 16           | Frame                     | 41 |
|     | Fig.  | 17           | Rear Arm and Chain Case   | 43 |
|     | Fig.  | 18           | Stand and Brake Pedal     | 45 |
|     | Fig.  | 19           | Handle and Front Fender   | 47 |
|     | Fig.  | 20           | Front Fork                | 51 |
|     | Fig.  | 21           | Tank                      | 55 |
|     | Fig.  | 22           | Oil Tank                  | 57 |