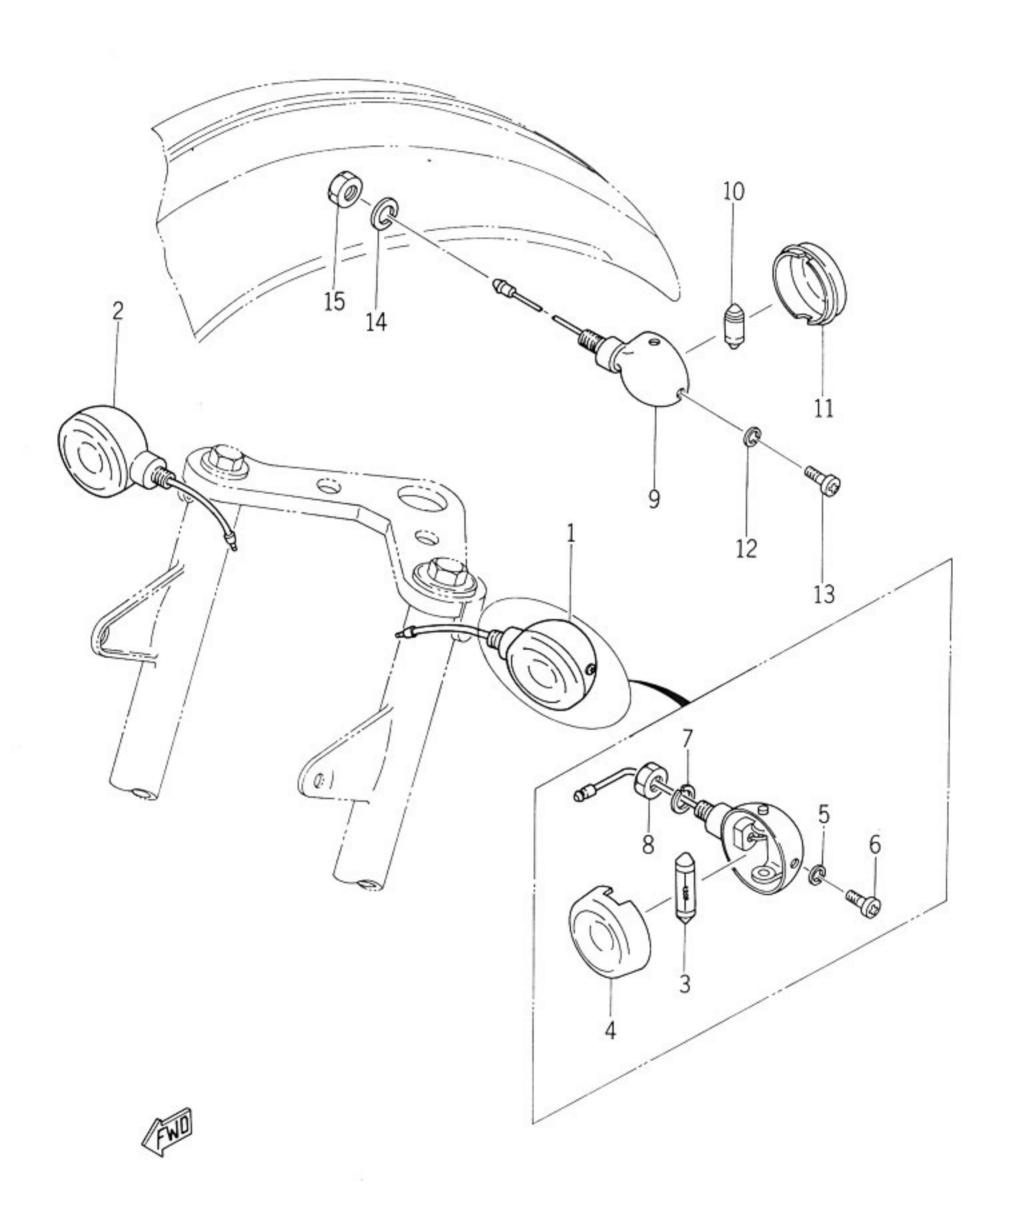

| Fig. 23 | Seat and Carrier 59        | 9 |
|---------|----------------------------|---|
| Fig. 24 | Front Wheel 67             | 1 |
| Fig. 25 | Rear Wheel 63              | 3 |
| Fig. 26 | Head Lamp and Tail Lamp 67 | 7 |
| Fig. 27 | Flasher Lamp 75            | 5 |
| Fig. 28 | Electrical System 77       | 7 |
|         |                            |   |